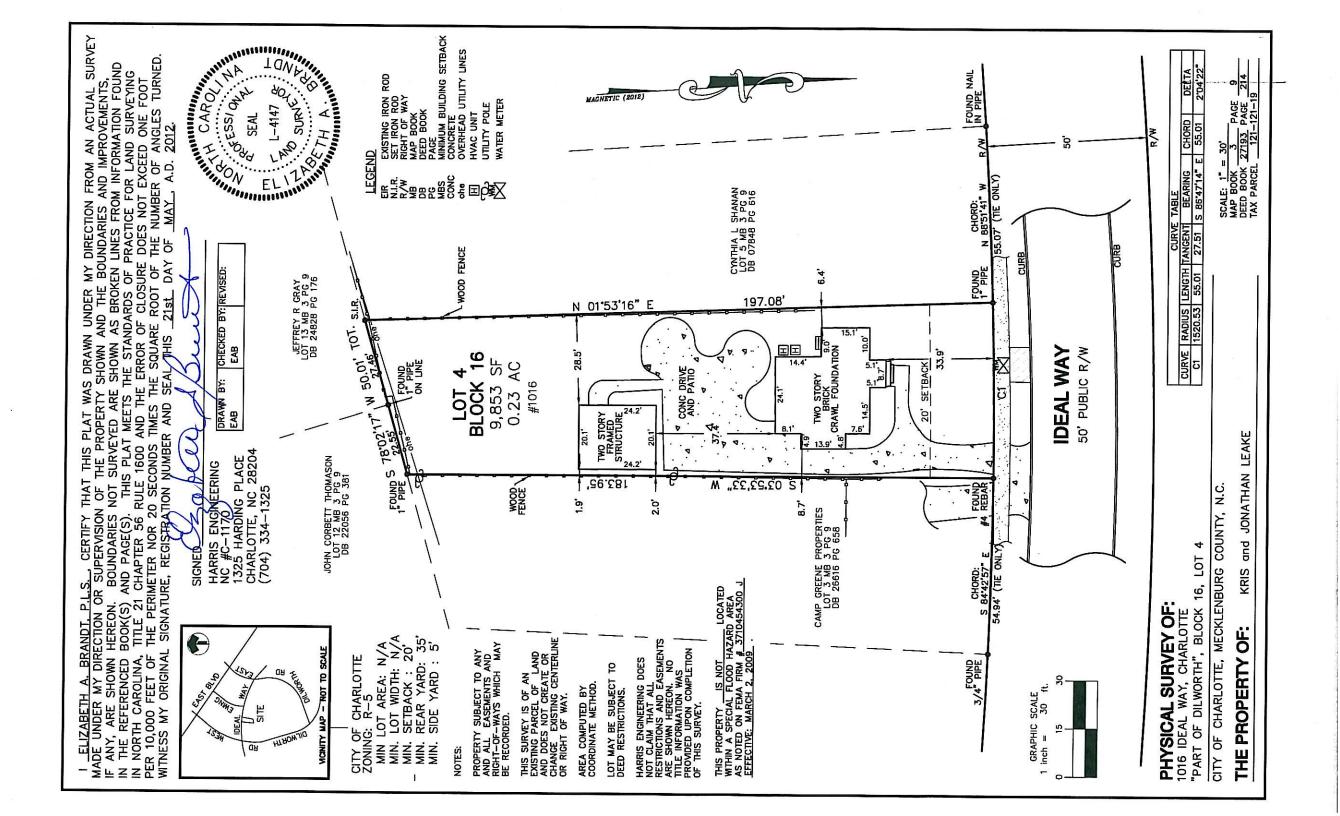

# **Harris Engineering**

1325 Harding Place Charlotte, NC 28204 jharris@harris-engr.com

| woice | INVOICE # | 1/299    |
|-------|-----------|----------|
| Į     | DATE      | 123/2012 |

| BILL TO | Julie Wall-Burris<br>julie@lilacrealty.com<br>kris@langlawnc.com |  |
|---------|------------------------------------------------------------------|--|

|                         | P.O. NO. | TERMS   | PROJECT  |
|-------------------------|----------|---------|----------|
|                         |          |         |          |
| DESCRIPTION             | ΔTV      | RATE    | AMOUNT   |
| 1016 Ideal Way          |          |         |          |
| Kris and Jonathan Leake |          |         |          |
| Physical Survey         |          | 350.00  | 350.00   |
|                         |          | 5-110-5 |          |
|                         |          |         |          |
|                         |          |         |          |
| redo                    |          |         |          |
|                         |          |         |          |
|                         |          |         |          |
|                         |          |         |          |
|                         |          | 2001    |          |
|                         |          |         |          |
|                         | ***      |         |          |
|                         |          |         |          |
|                         |          | 1-1-1   |          |
|                         |          | Iotal   | \$350.00 |