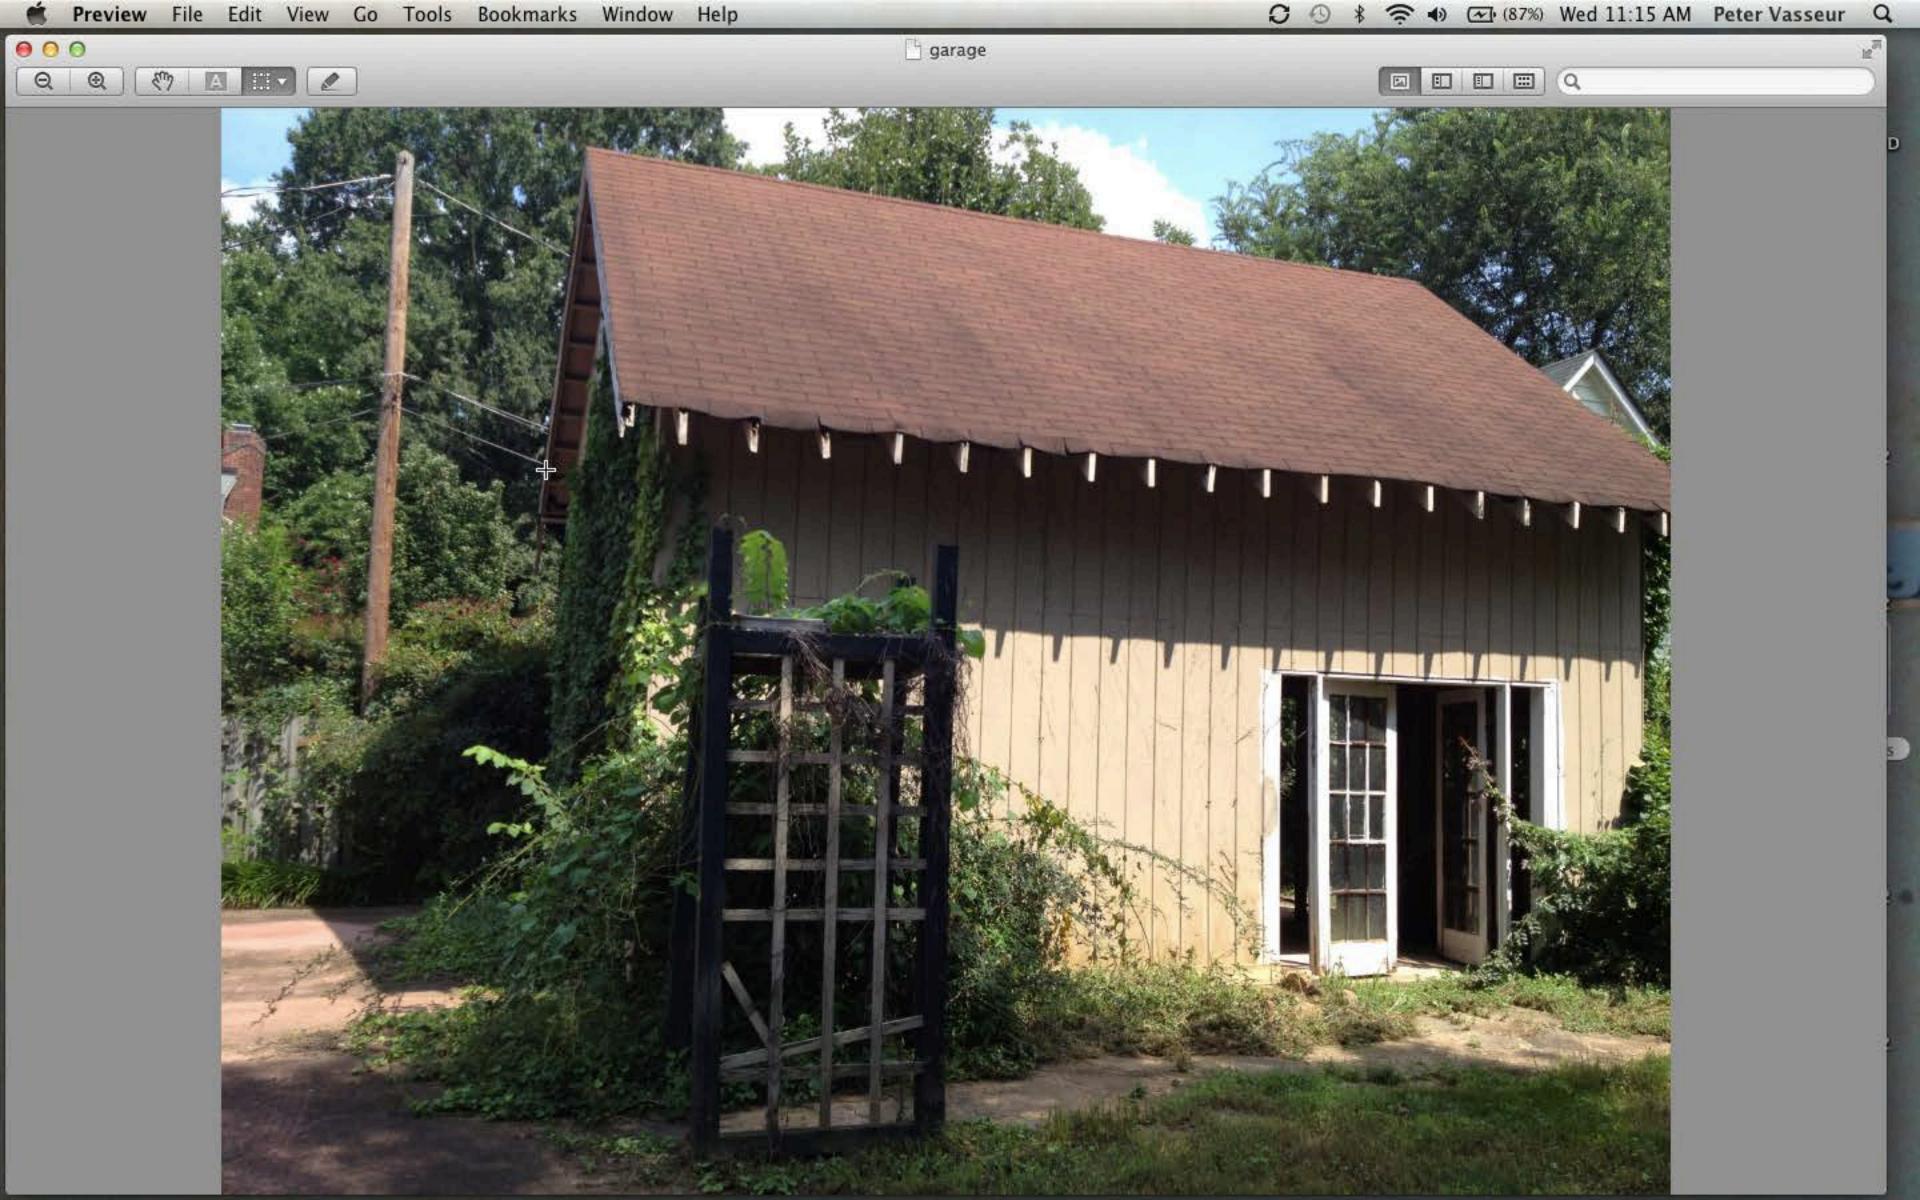

### **Details of Proposed Request**

Rear addition

- New front porch
- Replacement of existing windows
- Construction of new garage
- Painting of brick house