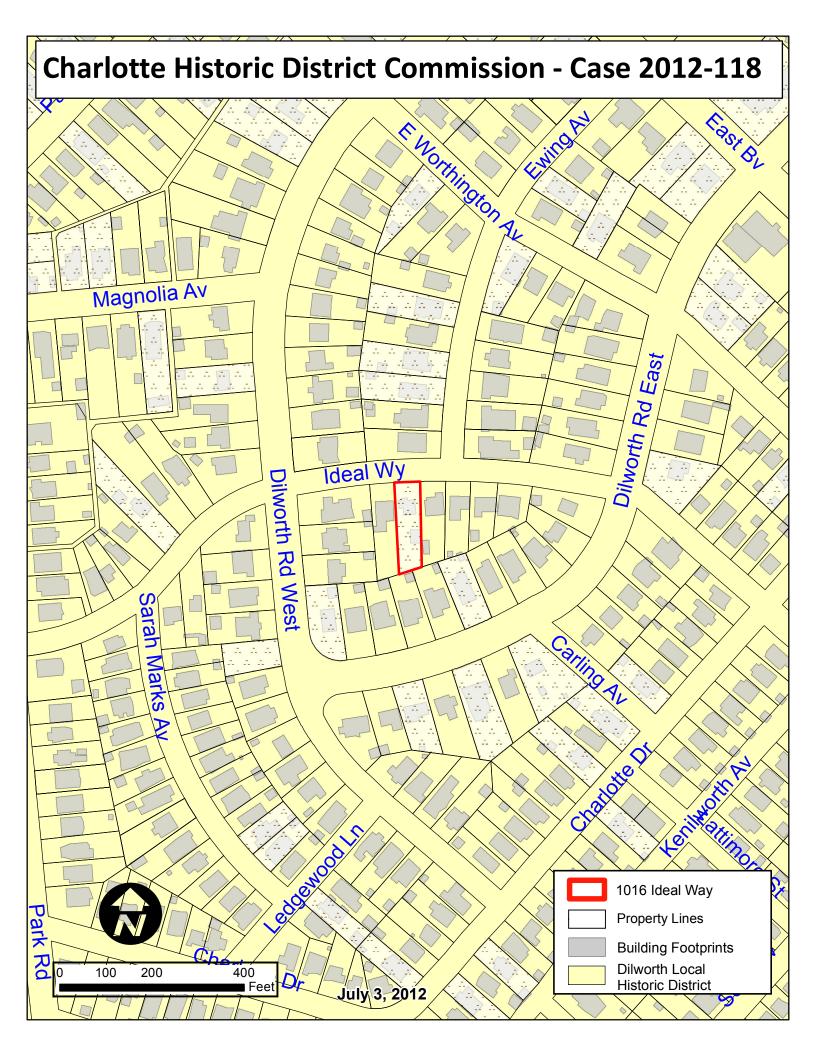

## Application for a Certificate of Appropriateness

ADDRESS OF PROPERTY 1016 Ideal Way HDC 2012-118

SUMMARY OF REQUEST Additions

OWNER Jonathan & Kristina Leake

APPLICANT Peter Vasseur