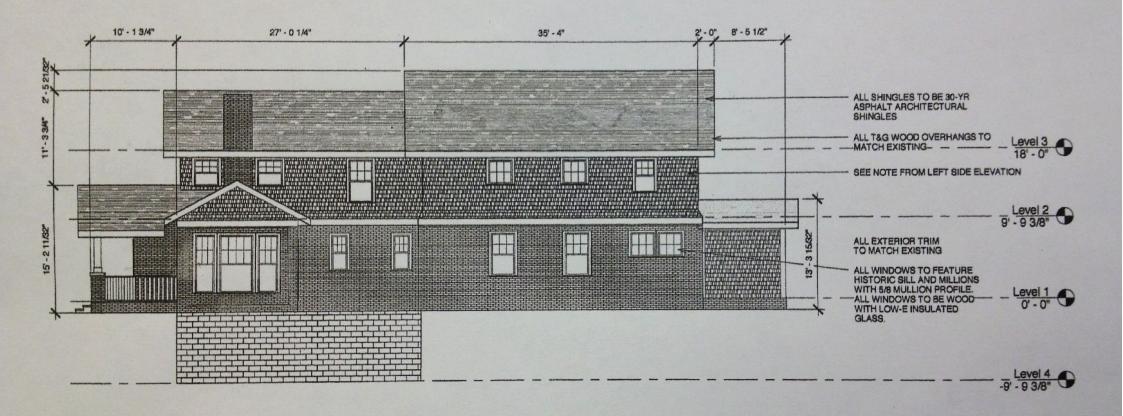

### **Details of Proposed Request**

Rear addition

- New front porch
- Replacement of existing windows
- Construction of new garage
- Painting of brick house

### **Relevant HDC Design Guidelines**

- Additions
- Windows and Doors
- Accessory Buildings
- Painting

### Relevant Secretary of Interior's Standards for Historic Rehabilitation

(As cited in the Charlotte Zoning Ordinance Section 10.210)

- (i) New additions, exterior alterations, or related new construction shall not destroy historic materials that characterize the property. The new work shall be differentiated from the old and shall be compatible with the massing, size, scale, and architectural features to protect the historic integrity of the property and its environment.
- (j) New additions and adjacent or new construction shall be undertaken in such a manner that if removed in the future, the essential form and integrity of the historic property and its environment would be unimpaired.