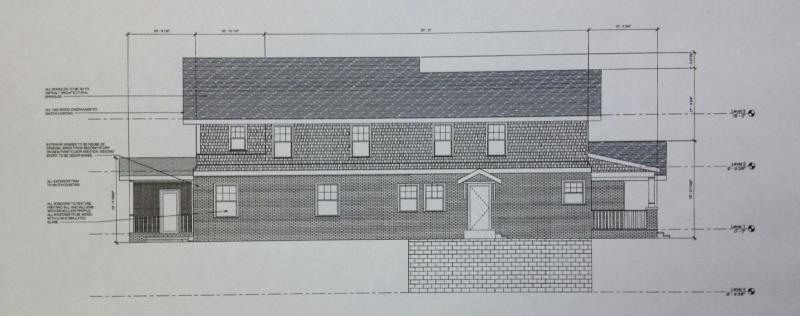

### **Details of Proposed Request**

Rear addition

- New front porch
- Replacement of existing windows
- Construction of new garage
- Painting of brick house

### **Relevant HDC Design Guidelines**

- Additions
- Windows and Doors
- Accessory Buildings
- Painting

### Relevant Secretary of Interior's Standards for Historic Rehabilitation

(As cited in the Charlotte Zoning Ordinance Section 10.210)

- (i) New additions, exterior alterations, or related new construction shall not destroy historic materials that characterize the property. The new work shall be differentiated from the old and shall be compatible with the massing, size, scale, and architectural features to protect the historic integrity of the property and its environment.
- (j) New additions and adjacent or new construction shall be undertaken in such a manner that if removed in the future, the essential form and integrity of the historic property and its environment would be unimpaired.