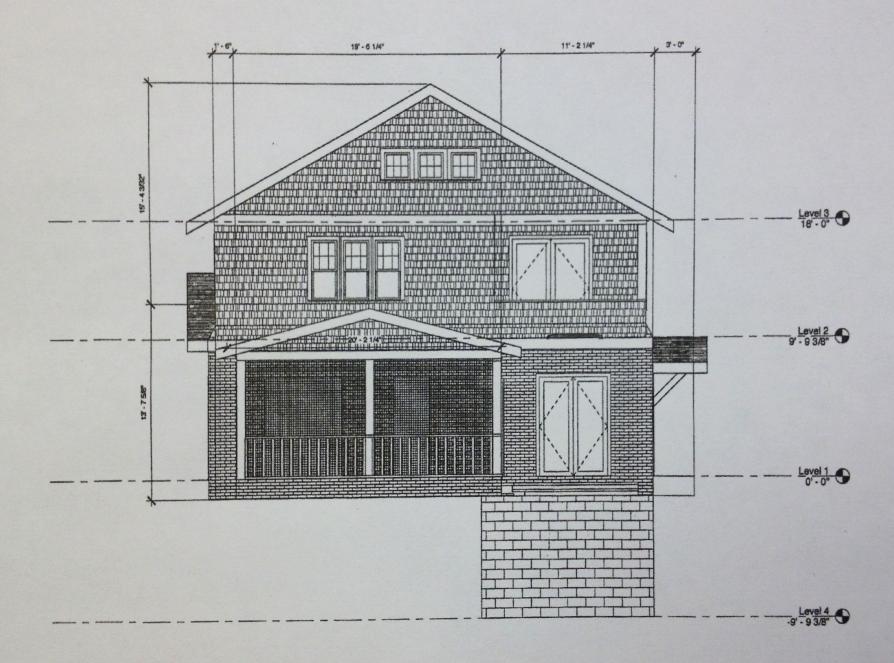

### **Details of Proposed Request**

Rear addition

- New front porch
- Replacement of existing windows
- Construction of new garage
- Painting of brick house

### **Relevant HDC Design Guidelines**

- Additions
- Windows and Doors
- Accessory Buildings
- Painting

### Relevant Secretary of Interior's Standards for Historic Rehabilitation

(As cited in the Charlotte Zoning Ordinance Section 10.210)

- (i) New additions, exterior alterations, or related new construction shall not destroy historic materials that characterize the property. The new work shall be differentiated from the old and shall be compatible with the massing, size, scale, and architectural features to protect the historic integrity of the property and its environment.
- (j) New additions and adjacent or new construction shall be undertaken in such a manner that if removed in the future, the essential form and integrity of the historic property and its environment would be unimpaired.