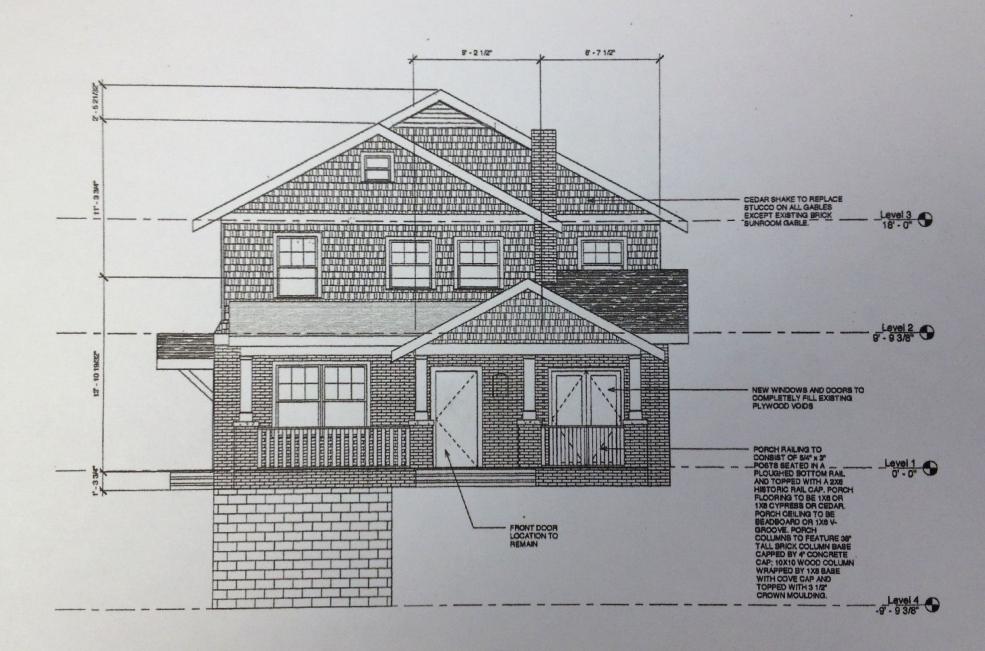

### **Details of Proposed Request**

Rear addition

- New front porch
- Replacement of existing windows
- Construction of new garage
- Painting of brick house

### **Relevant HDC Design Guidelines**

- Additions
- Windows and Doors
- Accessory Buildings
- Painting

### Relevant Secretary of Interior's Standards for Historic Rehabilitation

(As cited in the Charlotte Zoning Ordinance Section 10.210)

- (i) New additions, exterior alterations, or related new construction shall not destroy historic materials that characterize the property. The new work shall be differentiated from the old and shall be compatible with the massing, size, scale, and architectural features to protect the historic integrity of the property and its environment.
- (j) New additions and adjacent or new construction shall be undertaken in such a manner that if removed in the future, the essential form and integrity of the historic property and its environment would be unimpaired.