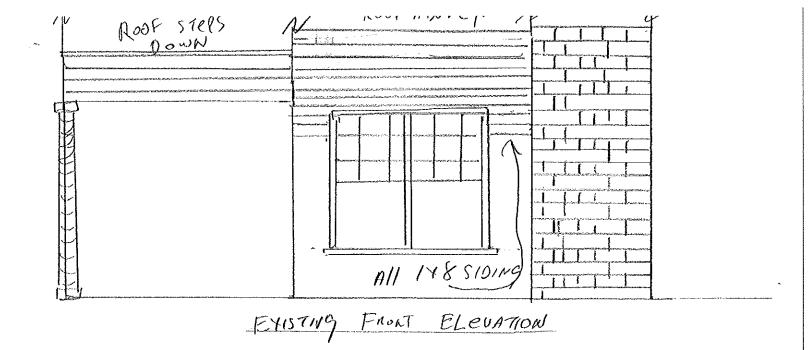

## **Details of Proposed Request**

• Enclosure of an existing carport as shown on the attached plans