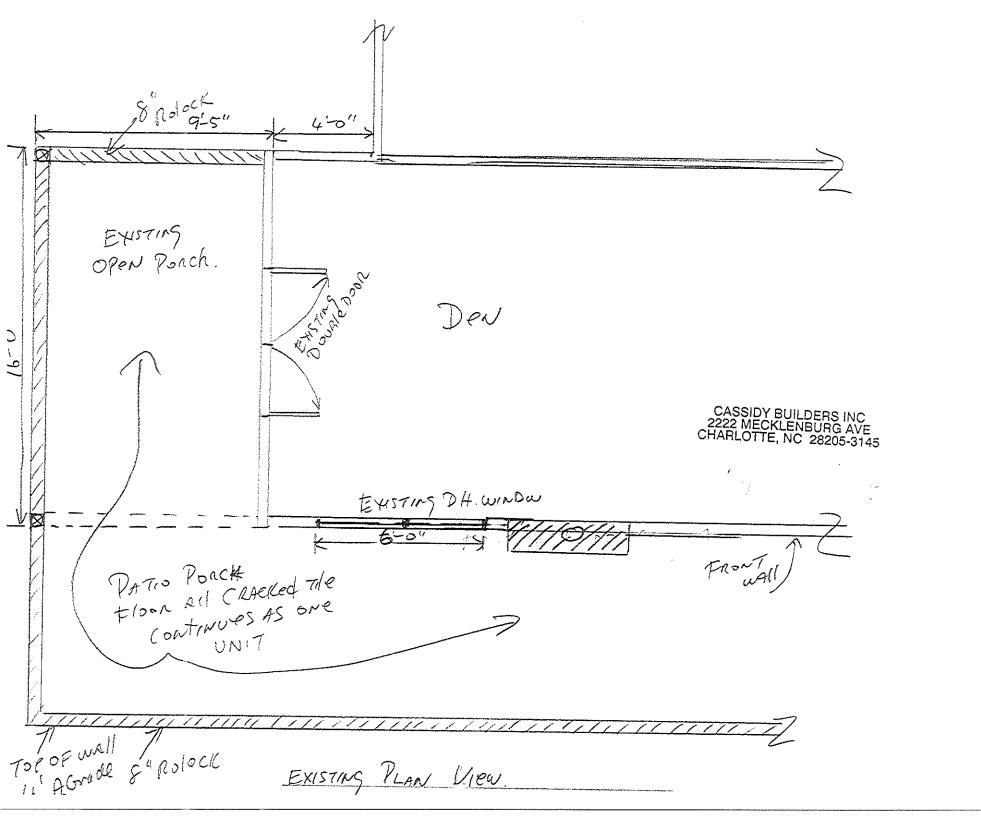

## **Details of Proposed Request**

• Enclosure of an existing carport as shown on the attached plans