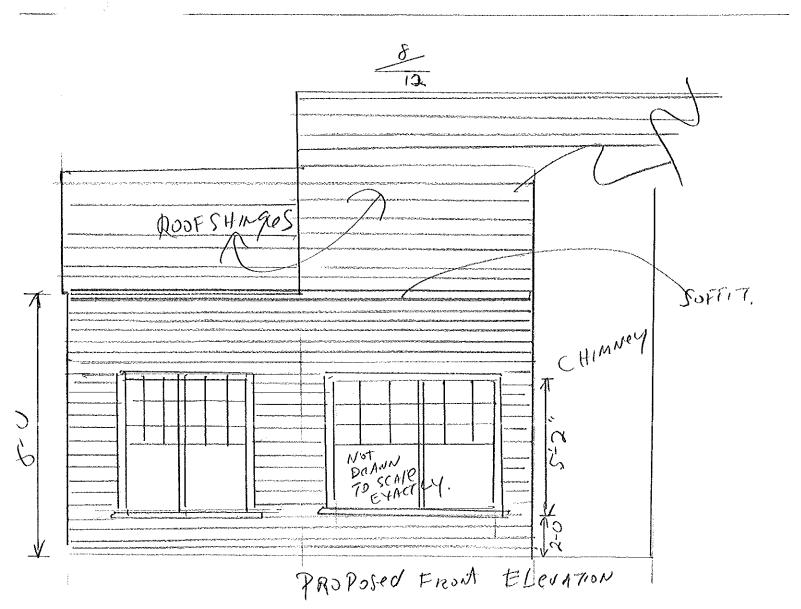

## **Details of Proposed Request**

• Enclosure of an existing carport as shown on the attached plans