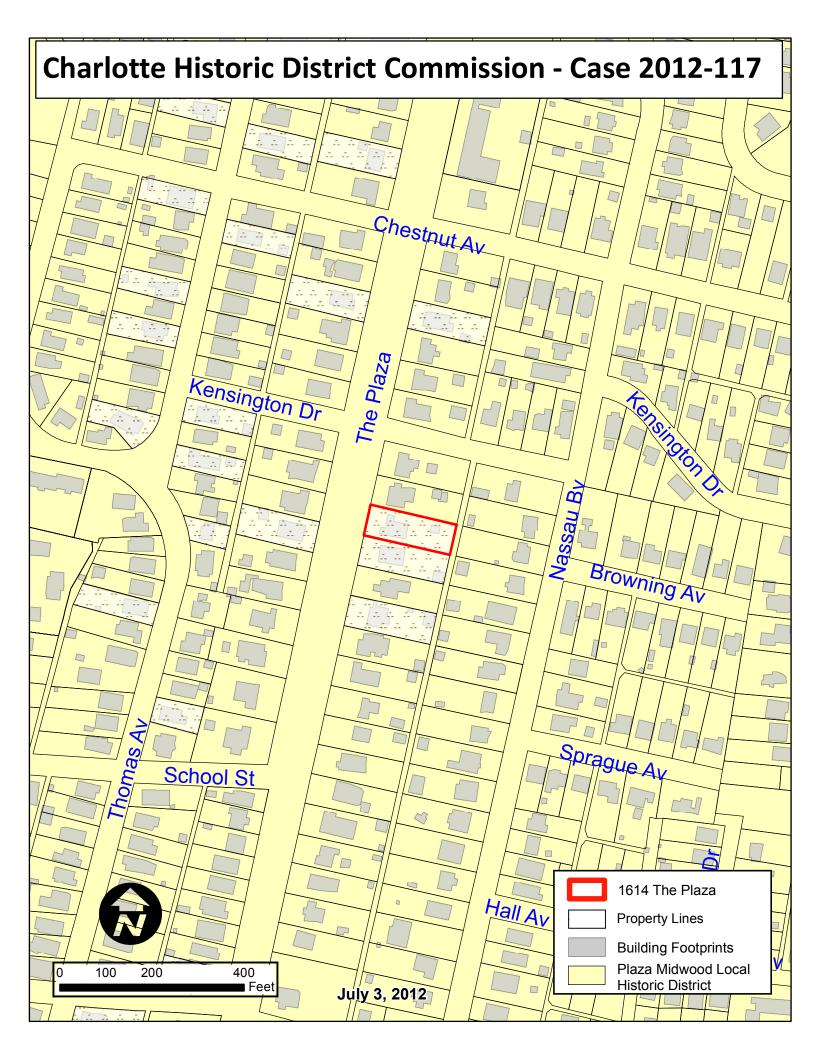

ADDRESS OF PROPERTY 1614 The Plaza, Plaza Midwood Local Historic District HDC 2012-117

SUMMARY OF REQUEST Enclosure of Existing Carport

OWNER Kevin Devin

APPLICANT Kevin Devin