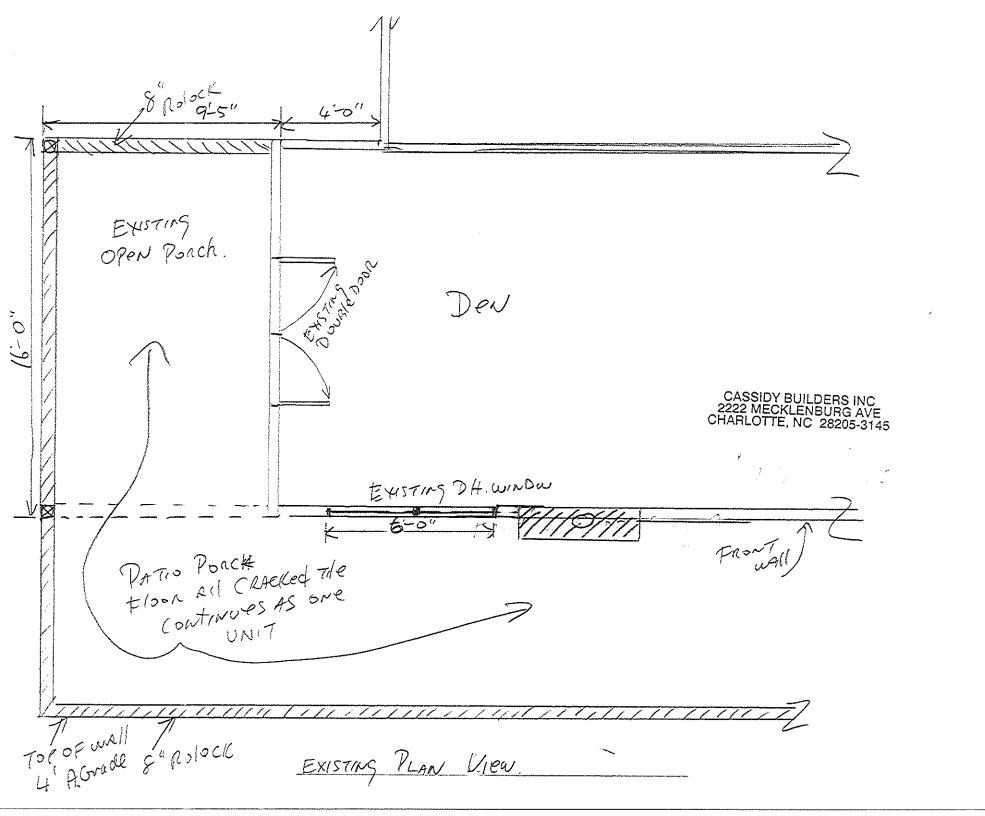

## **Details of Proposed Request**

• Enclosure of an existing carport as shown on the attached plans