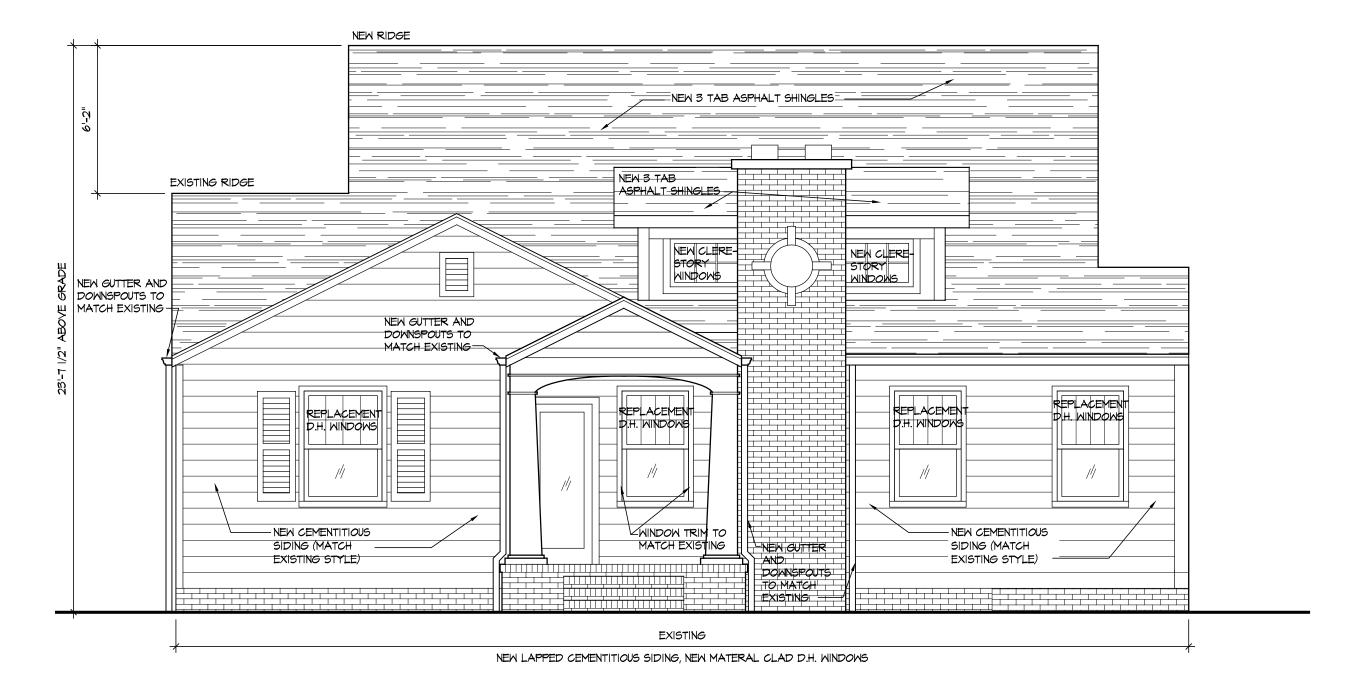

STREET ELEVATION

SCALE: 1/4" = 1'-0"

LANNING RESIDENCE NOVEMBER 08, 2012

SCALE: 1/4" = 1'-0"

 ELEVATION NOTE:

EXISTING HOUSE WILL BE TOTALLY
RESIDED WITH PAINTED CEMENTITIOUS
SIDING, EXPOSURE WILL MATCH
EXISTING @ APPROX 8"±