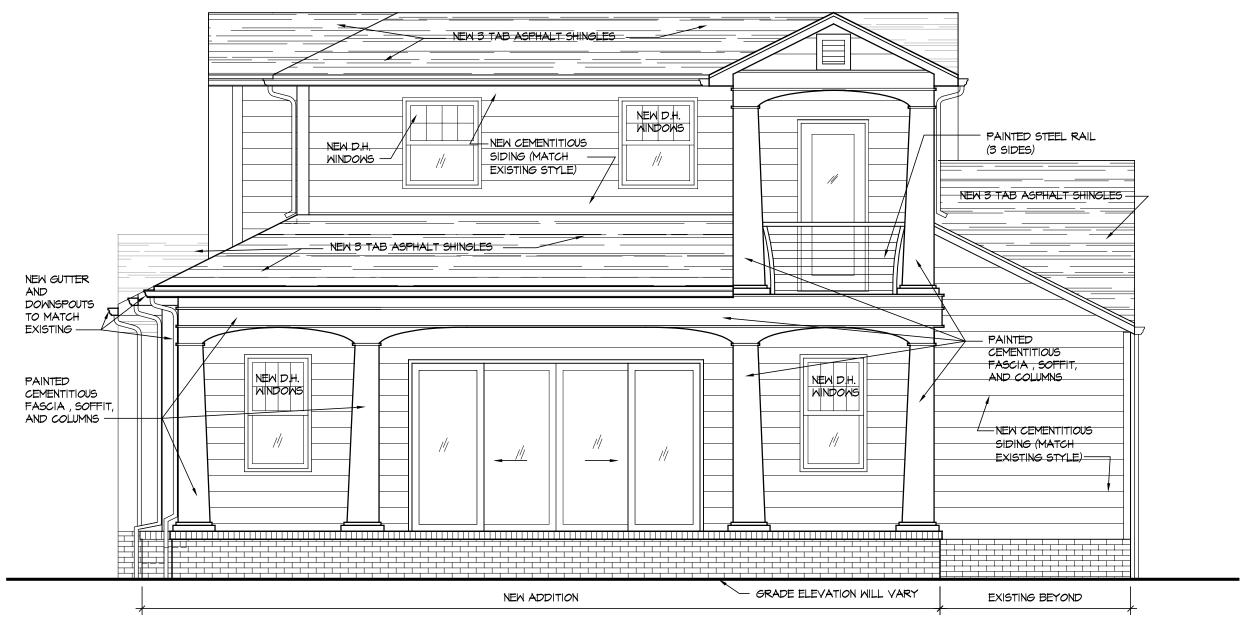

## **Details of Proposed Request**

Second Floor Addition, with Lapped Wood Siding to Match Existing

Demolition of Existing Rear Section of Existing House and New Rear Addition

Replacement of Some Existing Windows with Metal-Clad 8/1 Double Hung Units

LANNING RESIDENCE NOVEMBER 08, 2012

ARCHITECTURE • INTERIOR DESIGN

118 East Kingston Avenue Charlotte, NC 28203 Suite 20 Tel: 704-372-0001 Fax: 704-372-2517 www.fryday-doyne.com

118 East Kingston Avenue Charlotte, NC 28203 Suite 20 REAR ELEVATION