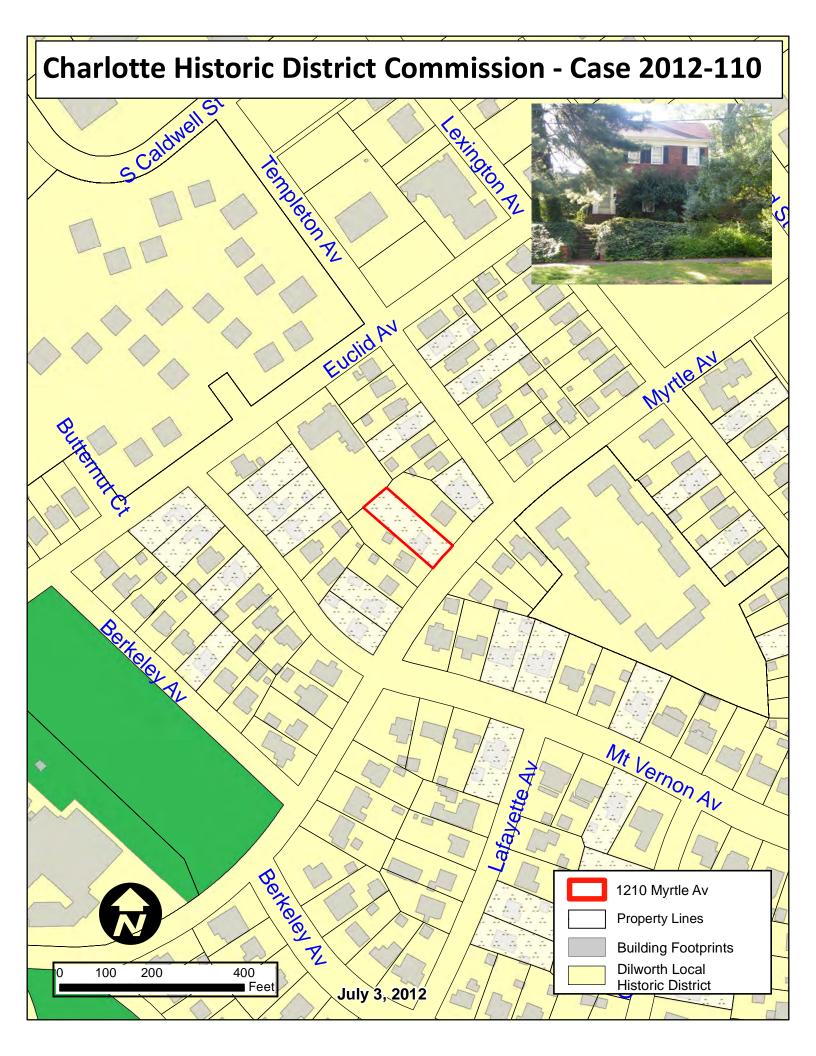

ADDRESS OF PROPERTY 1210 Myrtle Avenue, Dilworth Local Historic District HDC 2012-110

SUMMARY OF REQUEST Remodeling & Second Floor Addition

OWNERS Joshua Lanning & Melissa Dilks

APPLICANT Michael Doyne