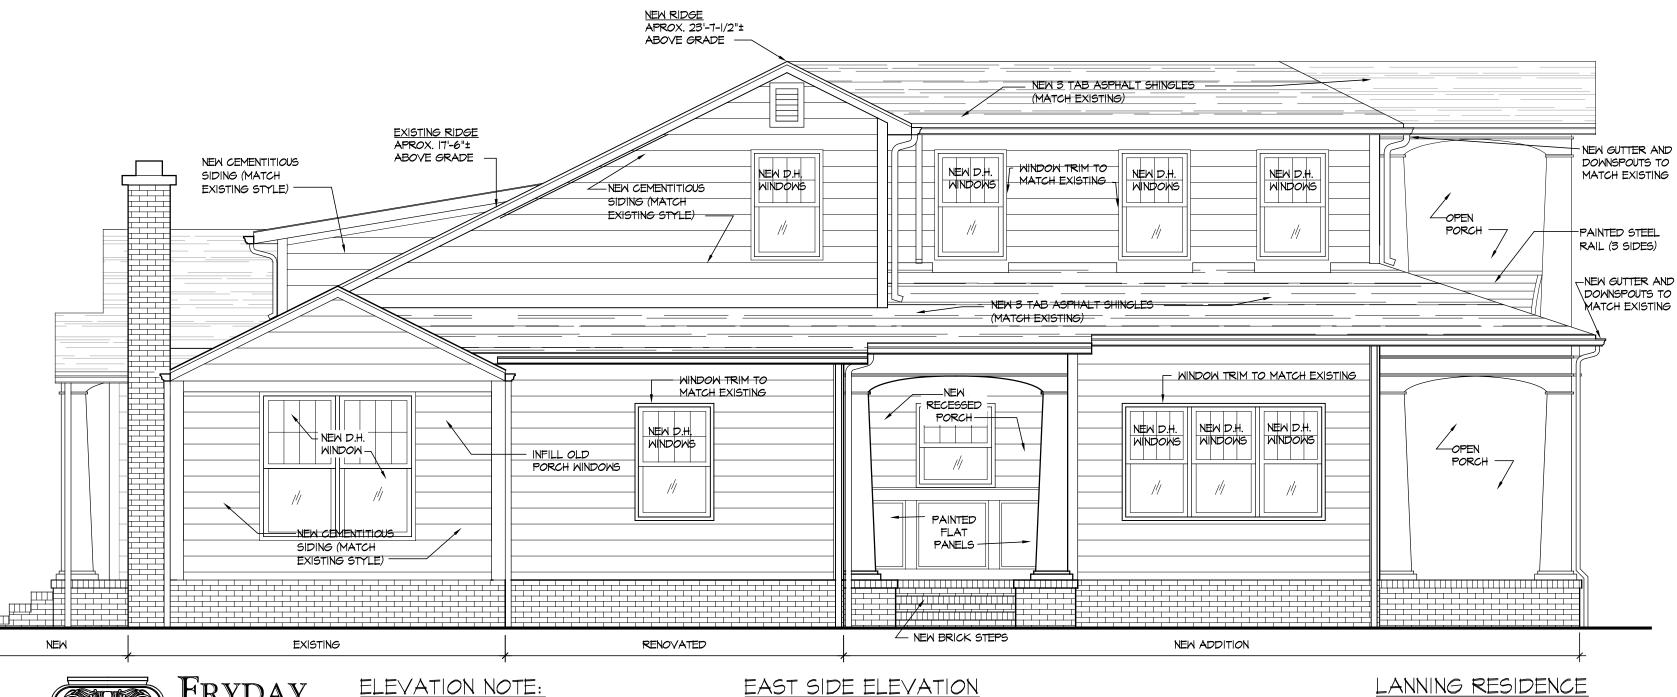

LANNING RESIDENCE NOVEMBER 08, 2012

ARCHITECTURE • INTERIOR DESIGN

118 East Kingston Avenue Charlotte, NC 28203 Suite 20 Tel: 704-372-0001 Fax: 704-372-2517 www.fryday-doyne.com

118 East Kingston Avenue Charlotte, NC 28203 Suite 20 REAR ELEVATION

SCALE: 1/4" = 1'-0"

LANNING RESIDENCE NOVEMBER 08, 2012

Tel: 704-372-0001 Fax: 704-372-2517 www.fryday-doyne.com