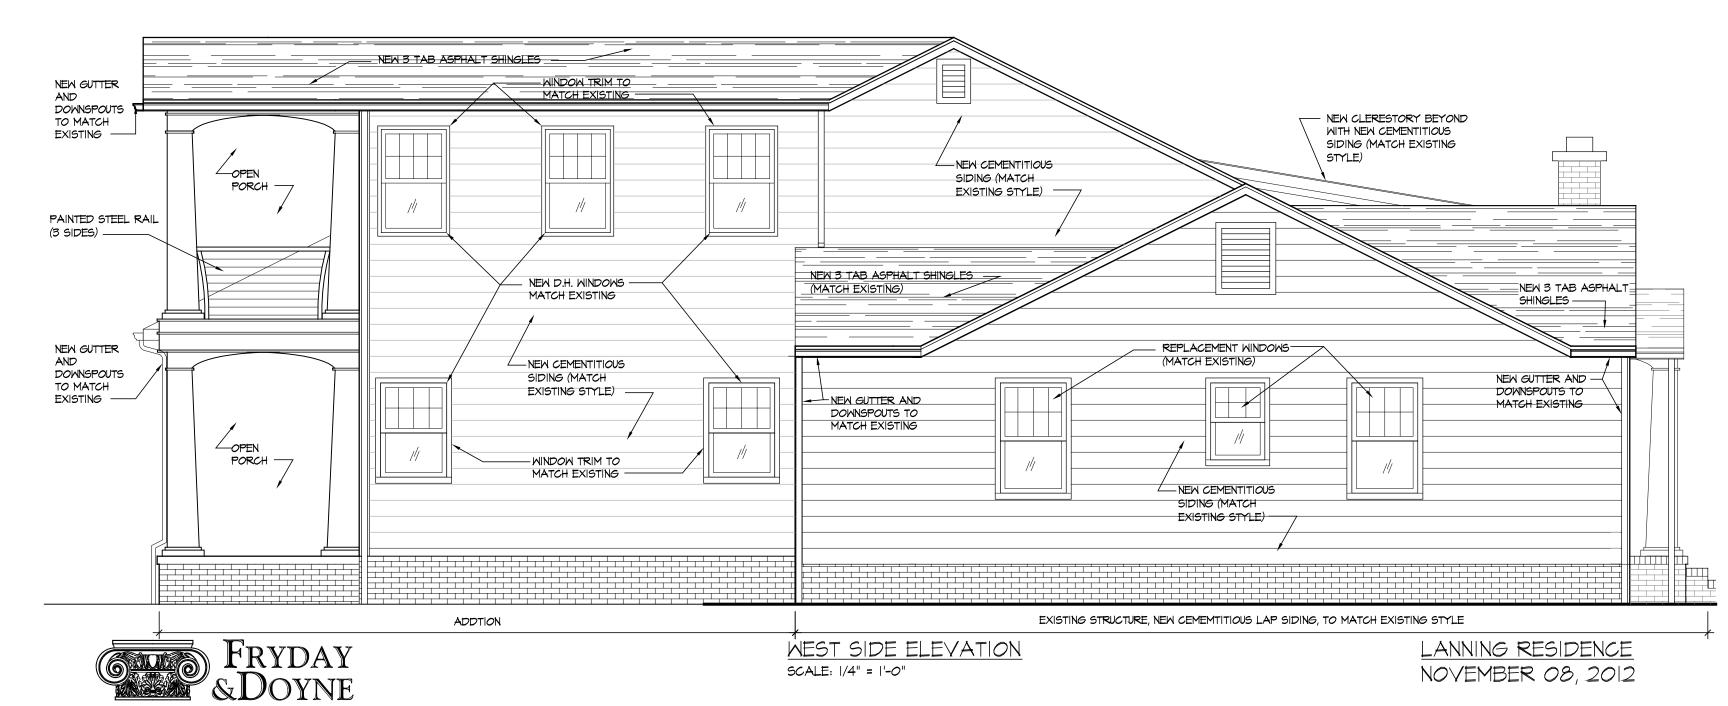

## **Details of Proposed Request**

Second Floor Addition, with Lapped Wood Siding to Match Existing

Demolition of Existing Rear Section of Existing House and New Rear Addition

Replacement of Some Existing Windows with Metal-Clad 8/1 Double Hung Units

STREET ELEVATION

SCALE: 1/4" = 1'-0"

LANNING RESIDENCE NOVEMBER 08, 2012

SCALE: 1/4" = 1'-0"

 ELEVATION NOTE:

EXISTING HOUSE WILL BE TOTALLY
RESIDED WITH PAINTED CEMENTITIOUS
SIDING, EXPOSURE WILL MATCH
EXISTING @ APPROX 8"±