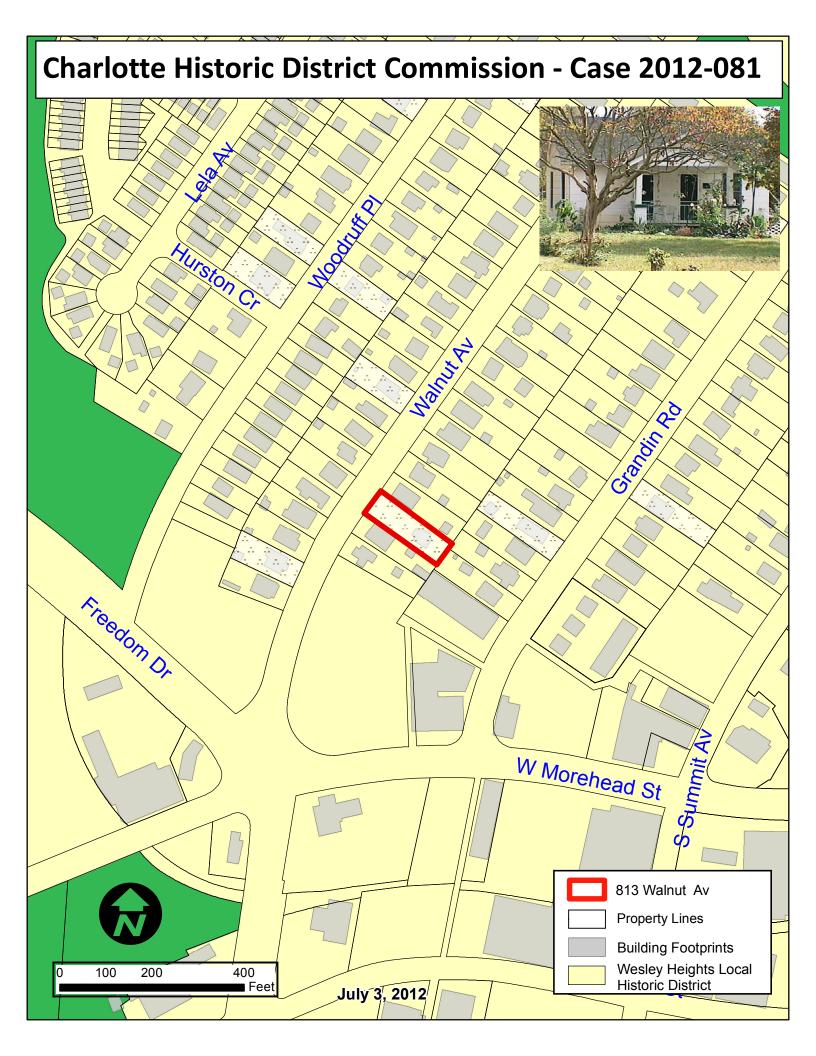

### CHARLOTTE HISTORIC DISTRICT COMMISSION APPLICATION FOR A CERTIFICATE OF APPROPRIATENESS

JULY 11, 2012

| ADDRESS OF PROPERTY | 813 Walnut Avenue, Wesley Heights Local Historic District | HDC 2012-081 |
|---------------------|-----------------------------------------------------------|--------------|
| SUMMARY OF REQUEST  | Demolition of Existing House                              |              |
| OWNER               | Key LLC                                                   |              |
| APPLICANT           | Diane Vandevere                                           |              |
|                     |                                                           |              |

### **Current Status and Context of Property**

This house was constructed in the mid-to-late 1930's. It is a small one story structure (732 heated square feet) with asbestos siding and an interior chimney. The house is well to the rear f its lot, out of line with the established setback along Walnut Avenue. The house is in poor condition, and appears to have been uninhabited for some time

The house is listed as a contributing element to the character of the Wesley Heights National Register Historic District.