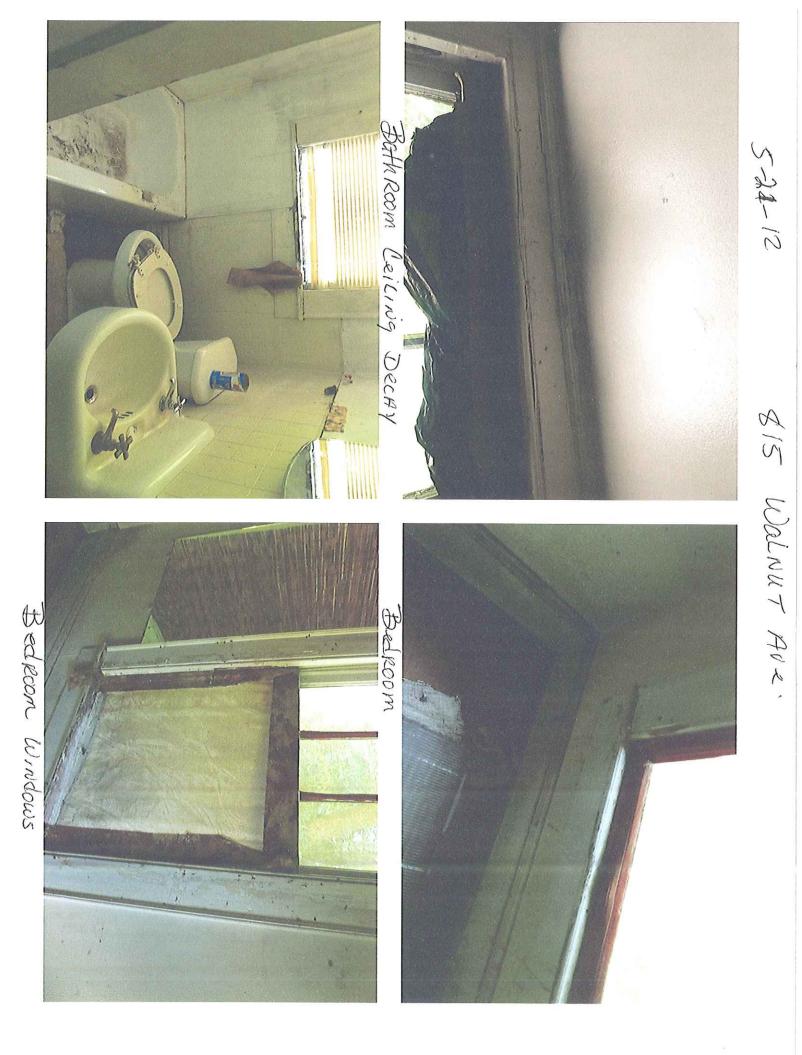

### **Details of Proposed Request**

This proposal is for the demolition of an existing house which sits well to the rear of its lot in the Wesley Heights Local Historic District. According to the Applicant, the house is dilapidated and structurally unsound. Annotated photos and a plan view sketch are attached.

### **Current Status and Context of Property**

This house was constructed in the mid-to-late 1930's. It is a small one story structure (732 heated square feet) with asbestos siding and an interior chimney. The house is well to the rear f its lot, out of line with the established setback along Walnut Avenue. The house is in poor condition, and appears to have been uninhabited for some time

Re: 813 Walnut Avenue Charlotte, NC 28208

Please find my enclosed application for <u>demolition</u> of the above property. I have enclosed data that may be helpful as well as recent photographs.

Please let me know if you need additional information. There is a "combination key box" on the front door for easy access. The code is 1 2 3 4 or I will be glad to meet someone there if that would work better.