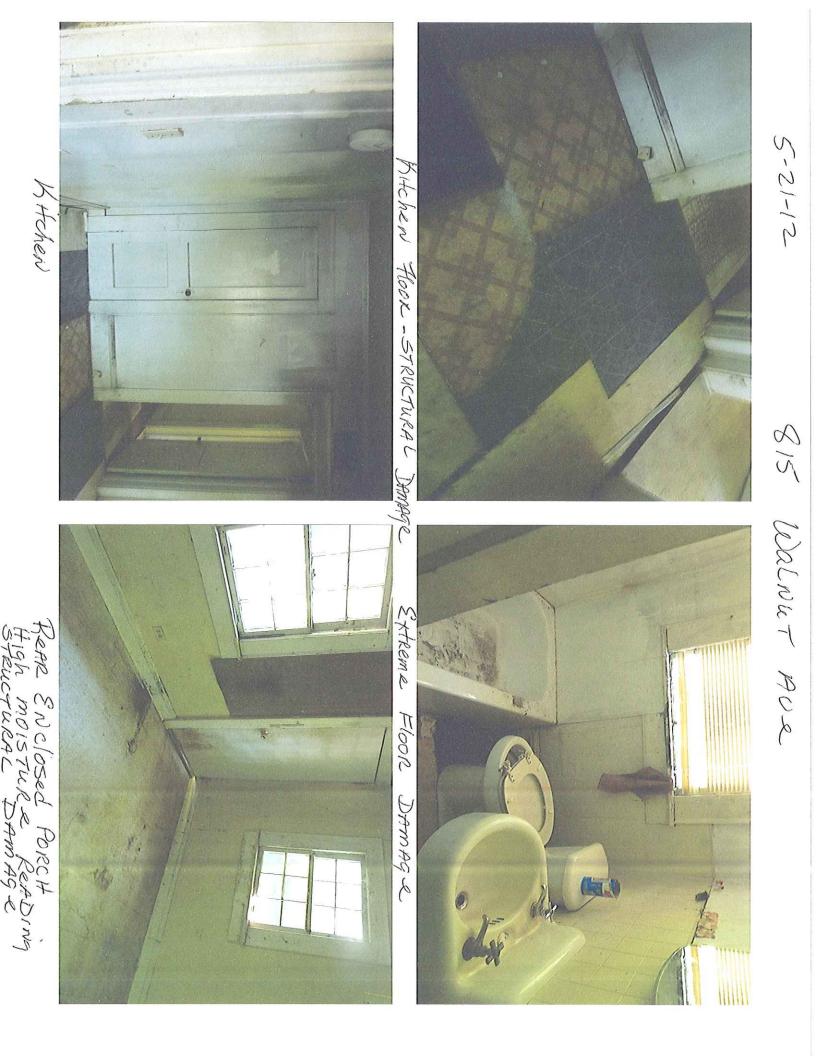

### **Details of Proposed Request**

This proposal is for the demolition of an existing house which sits well to the rear of its lot in the Wesley Heights Local Historic District. According to the Applicant, the house is dilapidated and structurally unsound. Annotated photos and a plan view sketch are attached.

### **Current Status and Context of Property**

This house was constructed in the mid-to-late 1930's. It is a small one story structure (732 heated square feet) with asbestos siding and an interior chimney. The house is well to the rear f its lot, out of line with the established setback along Walnut Avenue. The house is in poor condition, and appears to have been uninhabited for some time

http://meckcama.co.mecklenburg.nc.us/RELookup/PropertyDetailPrint.aspx?07102221 5/21/2012

815 Walnut Key Ruhlty 815 Walnut que \* House has pour air circulation due to lack of Foundation vonts. 3-22-12 Dave Plyler \* unable to see From Ingide due to stored items. Funques & mildew under large part of structure/mainly Half Old signs of Word Borer in 2×4 ledger and possible Hiden damage in bond sill. Item #(2) appears to be inactive / approx. 6-8 Ft. Vent piping From Furnuce Vent piping rusted and Vent piping rusted to chimney rusted to chimney rusted leaking yinch vent Band Sill heaving damaged Band Sill heaving damaged Front Porch By fermites - appears to Be Inactive termiter. TI Damage From Past No signs of active termites But No Signs OF treatment 1 Chimney several areas Inch +1/2 clean-out Plug missing on sewer drain line Not leaking because Sub Flooring/high Moisture teading someone stuffed a rag in it. May Be soft Groand excessly Wet due to Natative (rear of house) grade sports inside house X cracked Bund sill XAX Subflooring wet From inside noisture or leak From inside nouse/may be soft spot Band Sill cracked, (But appears to be sound), approx. 8 Ft. at rear, above access door. Rear STRUCTURAL INSPECTION 3/22/12