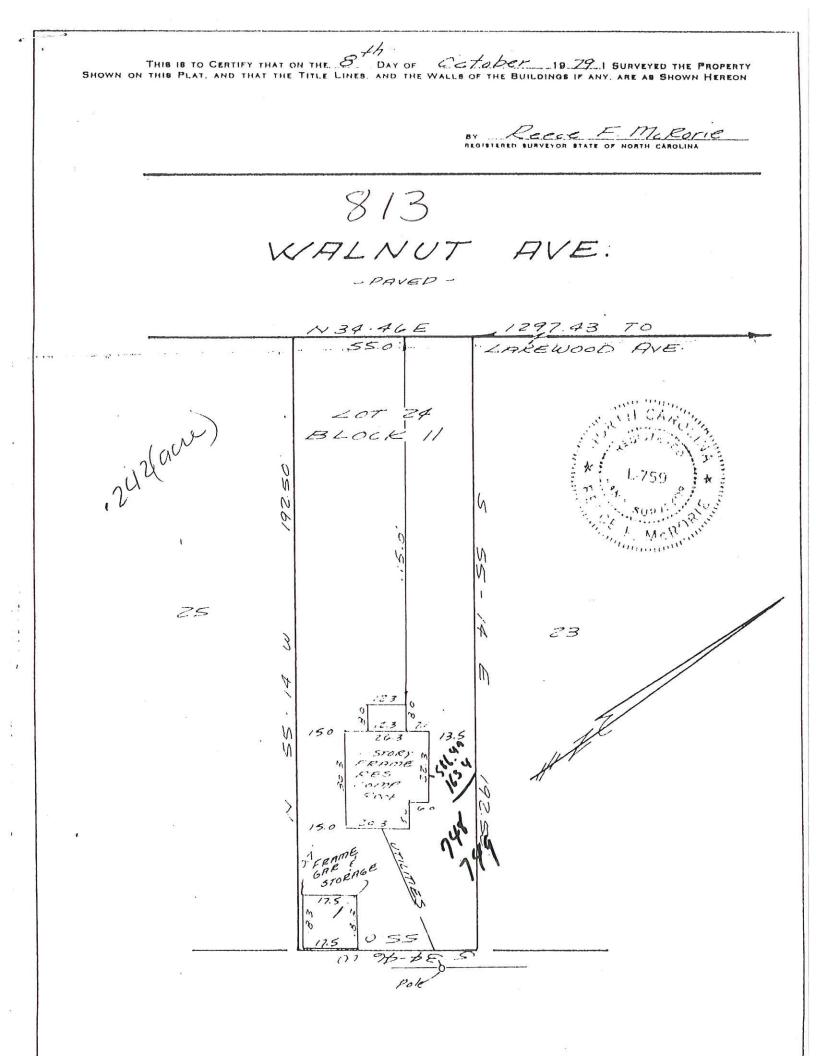

### **Details of Proposed Request**

This proposal is for the demolition of an existing house which sits well to the rear of its lot in the Wesley Heights Local Historic District. According to the Applicant, the house is dilapidated and structurally unsound. Annotated photos and a plan view sketch are attached.

### **Current Status and Context of Property**

This house was constructed in the mid-to-late 1930's. It is a small one story structure (732 heated square feet) with asbestos siding and an interior chimney. The house is well to the rear f its lot, out of line with the established setback along Walnut Avenue. The house is in poor condition, and appears to have been uninhabited for some time