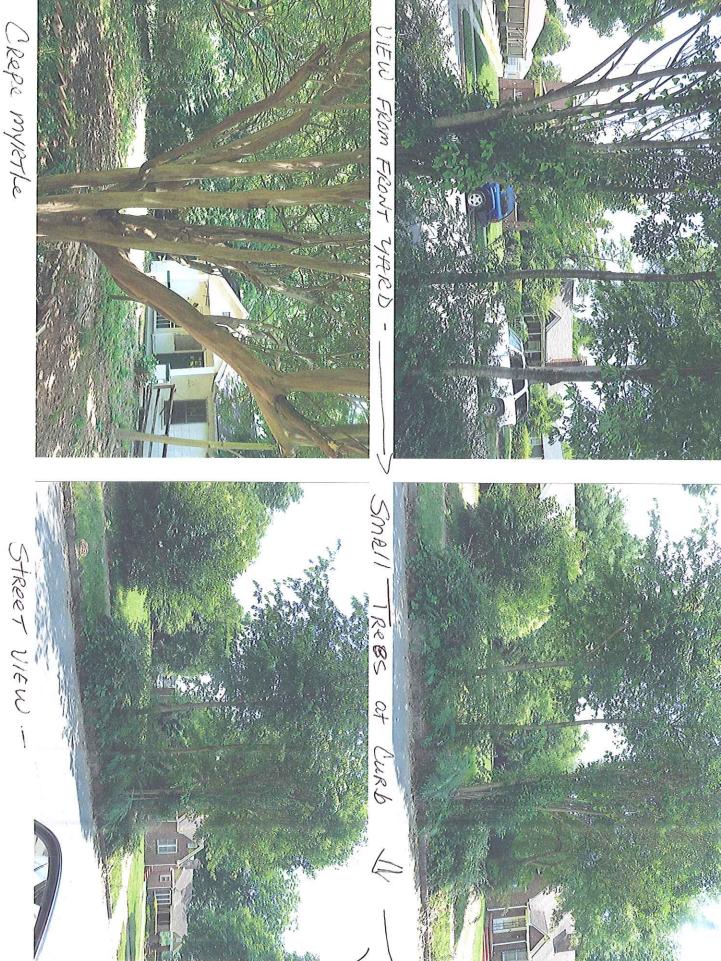

The Applicant is also requesting approval for the removal of several trees on the lot.

| ADDRESS OF PROPERTY: 813 WALNUT AVE (TAXAS) 815-(P.D. Adress)                                |  |  |  |  |  |  |  |
|----------------------------------------------------------------------------------------------|--|--|--|--|--|--|--|
| HISTORIC DISTRICT: Dilworth Fourth Ward Hermitage Court Plaza-Midwood Wesley Heights Wilmore |  |  |  |  |  |  |  |
| TAX PARCEL NUMBER: 071-022-21                                                                |  |  |  |  |  |  |  |
| OWNER: Key LLC                                                                               |  |  |  |  |  |  |  |
| ADDRESS: 301 EAST Blud, Charlotte, N.C. 28203                                                |  |  |  |  |  |  |  |
| DAY PHONE: 1704 - 377-2488                                                                   |  |  |  |  |  |  |  |
| APPLICANT: DIANE VANDEVERE EMAIL: DVANdevere a CARdiNA RE                                    |  |  |  |  |  |  |  |
| MAILING ADDRESS: P.O. BOX 37288, Charlotte, N.C. 28237                                       |  |  |  |  |  |  |  |
| DAY PHONE: 1704-377-3488 FAX: 104-377-8507                                                   |  |  |  |  |  |  |  |
| DETAILS OF PROPOSED PROJECT:                                                                 |  |  |  |  |  |  |  |
| Demolition of delapidated house that is                                                      |  |  |  |  |  |  |  |
| Demolition of delapidated house that is<br>"STRUCTURALLY UN-SOUND" REMOVAL OF SEVERAL SMILL  |  |  |  |  |  |  |  |
| TREBS AT CURB AND ONE CREPE MYRTLE TREE AT                                                   |  |  |  |  |  |  |  |
| CENTER OF LOT FOR ACCESS TO STRUCTURE.                                                       |  |  |  |  |  |  |  |
| Attach additional sheets if necessary. FOR ENTRY TO PROPERTY 3                               |  |  |  |  |  |  |  |
| COMDINATION Key BOX: Code 1234 (VACANT)                                                      |  |  |  |  |  |  |  |
| APPLICATION REQUIREMENTS                                                                     |  |  |  |  |  |  |  |

Indication of proposed tree removal and/or tree planting.

- Landscape plans indicating major plant materials and site features. Indicate significant changes of grade.
- Indication of any planned demolition.
- Material samples where applicable.
- Other documentation as indicated by HDC staff.