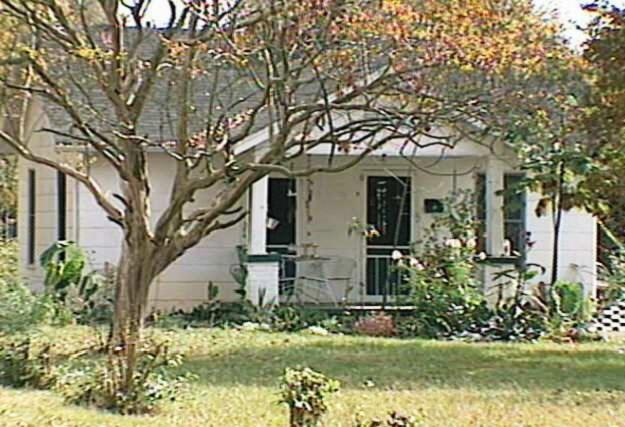

### **Details of Proposed Request**

This proposal is for the demolition of an existing house which sits well to the rear of its lot in the Wesley Heights Local Historic District. According to the Applicant, the house is dilapidated and structurally unsound. Annotated photos and a plan view sketch are attached.

### **Current Status and Context of Property**

This house was constructed in the mid-to-late 1930's. It is a small one story structure (732 heated square feet) with asbestos siding and an interior chimney. The house is well to the rear f its lot, out of line with the established setback along Walnut Avenue. The house is in poor condition, and appears to have been uninhabited for some time

The house is listed as a contributing element to the character of the Wesley Heights National Register Historic District.