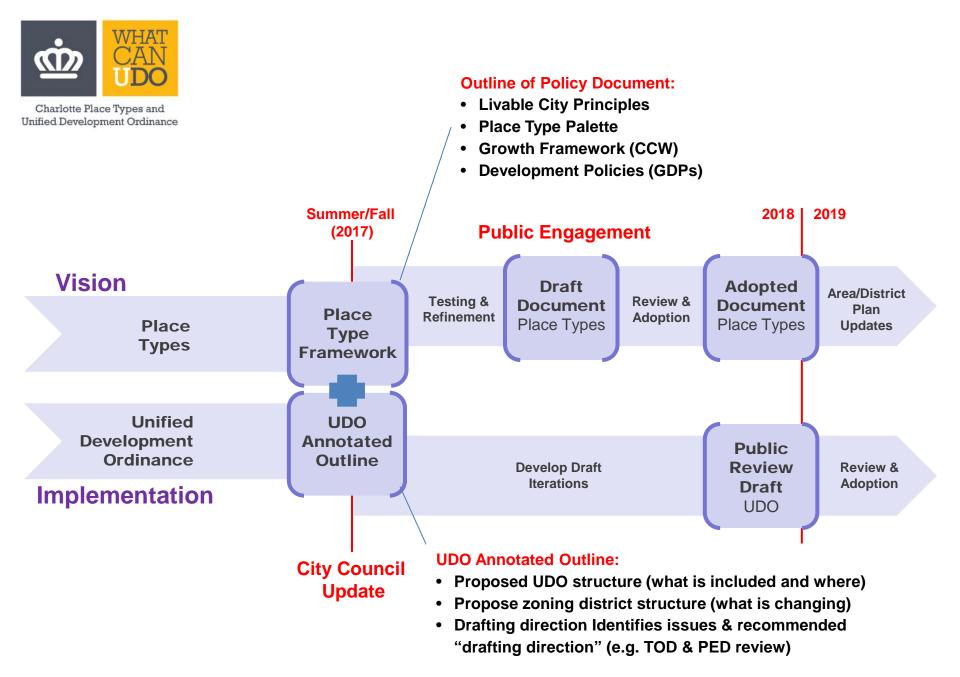

# Place Types + UDO

## Unified Development Ordinance

Charlotte Place Types and Unified Development Ordinance **Next Steps** 

|                       | Мау        | June                                                    | July                                                              |
|-----------------------|------------|---------------------------------------------------------|-------------------------------------------------------------------|
| Planning<br>Committee | PED review | <ul><li>PED review</li><li>Place Type Palette</li></ul> | <ul> <li>Place Type<br/>Framework</li> <li>UDO Outline</li> </ul> |

- Advisory Committee
- Ordinance Issue
   Identification
- Ordinance Issue
   Identification
- Place Type
   Palette

- Place Type Framework
- UDO Outline

Transportation & Planning Committee

• Update

Charlotte Place Types and Unified Development Ordinance