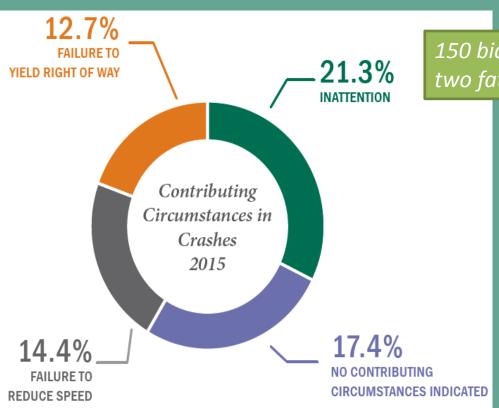

s Inclusive?

- → Strong and Fearless (<1%)
- → Enthused and Confident (7%)
- → Interested but Concerned (60%)

→ No Way No How (33%)

**62 percent of residents** do not think it is easy to bicycle, but

**51** percent of residents would like to bicycle more than they do.

- 2016 Charlotte DOT Transportation Survey

## **Engineering** – Modernizing the Bikeway Design Toolbox



### **Engineering – A Key Question**





### **Engineering** – A Key Question

### What type of bicycle facility would make you feel comfortable?

LEAST PROTECTED

MOST PROTECTED





## **Engineering Strategies**











## **Education Strategies**











### **Encouragement Strategies**















CHARLOTTE SPOKES PEOPLE



OPENSTREETS704
a day of car(e) free streets

### **Enforcement Strategies**





150 bicycle crashes and two fatalities in 2015









# **Evaluation/Planning Strategies**