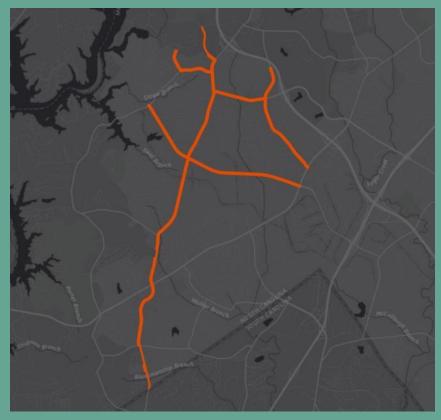

(60%)

→ No Way No How (33%)

**62 percent of residents** do not think it is easy to bicycle, but

**51** percent of residents would like to bicycle more than they do.

- 2016 Charlotte DOT Transportation Survey

## **Engineering** – Modernizing the Bikeway Design Toolbox



### **Engineering – A Key Question**





### **Engineering** – A Key Question

### What type of bicycle facility would make you feel comfortable?

LEAST PROTECTED

MOST PROTECTED





## **Engineering Strategies**











## **Education Strategies**











### **Encouragement Strategies**















CHARLOTTE SPOKES PEOPLE



OPENSTREETS704
a day of car(e) free streets

### **Enforcement Strategies**





150 bicycle crashes and two fatalities in 2015









# **Evaluation/Planning Strategies**