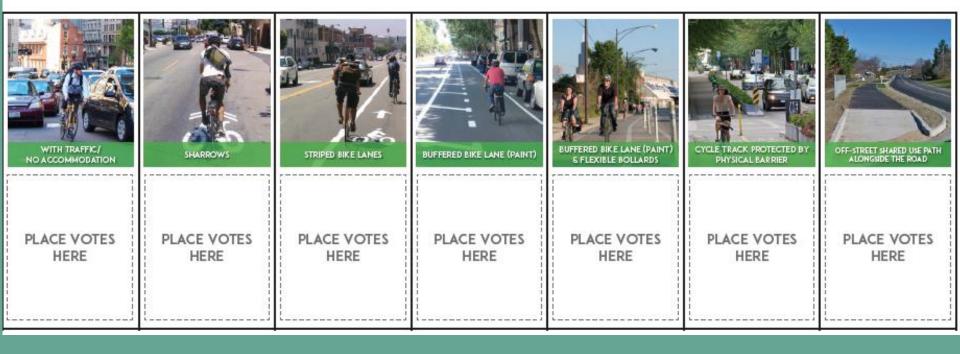

### What type of bicycle facility would make you feel comfortable?

LEAST PROTECTED

MOST PROTECTED