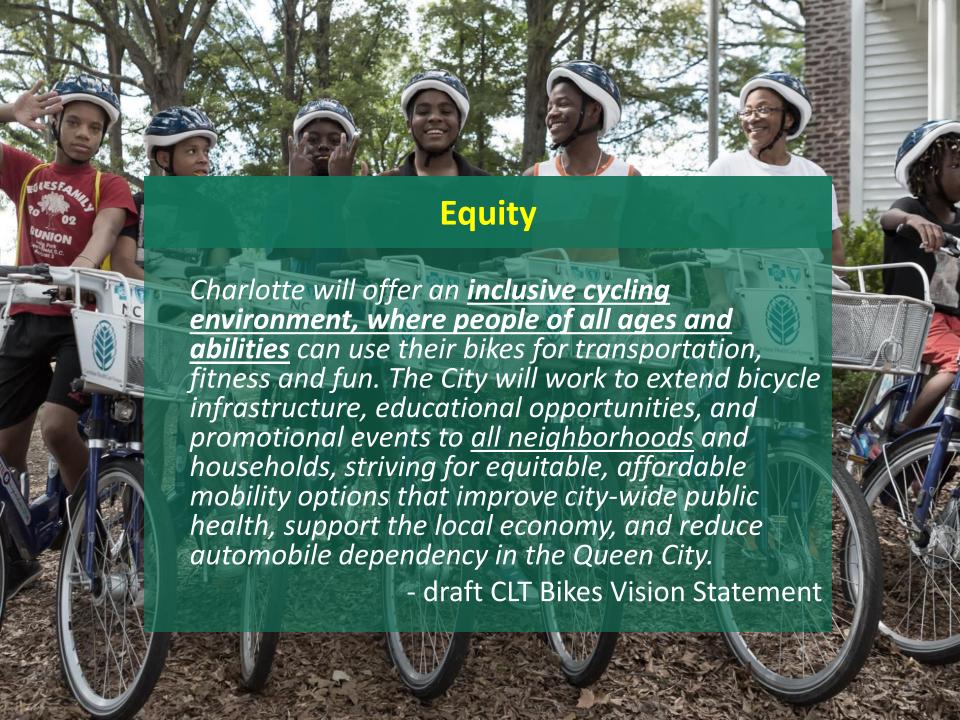

#### What's Inclusive?

- → Strong and Fearless (<1%)
- → Enthused and Confident (7%)
- → Interested but Concerned (60%)

→ No Way No How (33%)

**62 percent of residents** do not think it is easy to bicycle, but

**51** percent of residents would like to bicycle more than they do.

- 2016 Charlotte DOT Transportation Survey