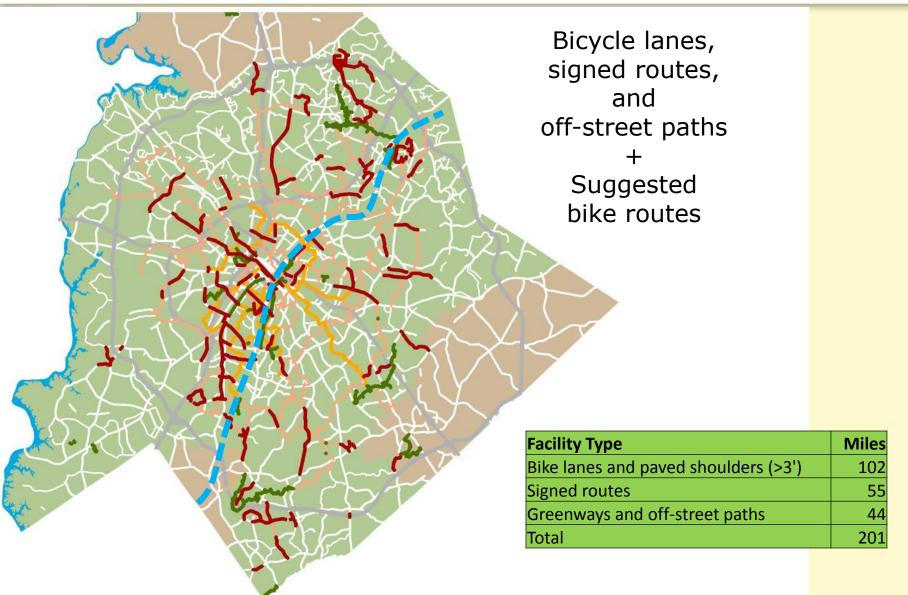

# **Charlotte Bikes**

Planning Commission February 6<sup>th</sup>, 2017

Ben Miller, AICP
Bicycle Program Coordinator





#### What is Charlotte Bikes?



City of Charlotte

Department of Transportation

#### **Transportation Action Plan**

- Sets a multi-modal vision
- Defines goals, objectives, policies, and projects for Charlotte



#### **Charlotte Bikes**

- Update to 2008 Bicycle Plan
- Identifies strategies for bicycling
- Offers 3 KEY THEMES



## Our growing bicycle network











#### What's Inclusive?

- → Strong and Fearless (<1%)
- → Enthused and Confident (7%)
- → Interested but Concerned (60%)

→ No Way No How (33%)

**62 percent of residents** do not think it is easy to bicycle, but

**51** percent of residents would like to bicycle more than they do.

- 2016 Charlotte DOT Transportation Survey

## **Engineering** – Modernizing the Bikeway Design Toolbox



### **Engineering – A Key Question**





### **Engineering** – A Key Question

### What type of bicycle facility would make you feel comfortable?

LEAST PROTECTED

MOST PROTECTED





## **Engineering Strategies**











## **Education Strategies**











### **Encouragement Strategies**















CHARLOTTE SPOKES PEOPLE



OPENSTREETS704
a day of car(e) free streets

### **Enforcemen