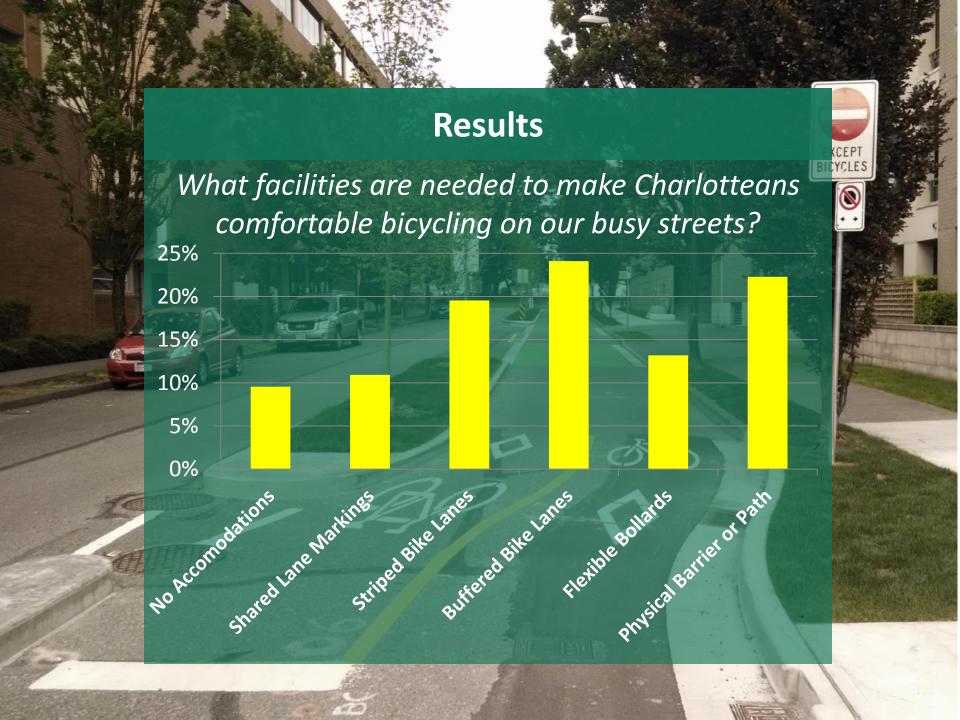

### What type of bicycle facility would make you feel comfortable?

LEAST PROTECTED

MOST PROTECTED