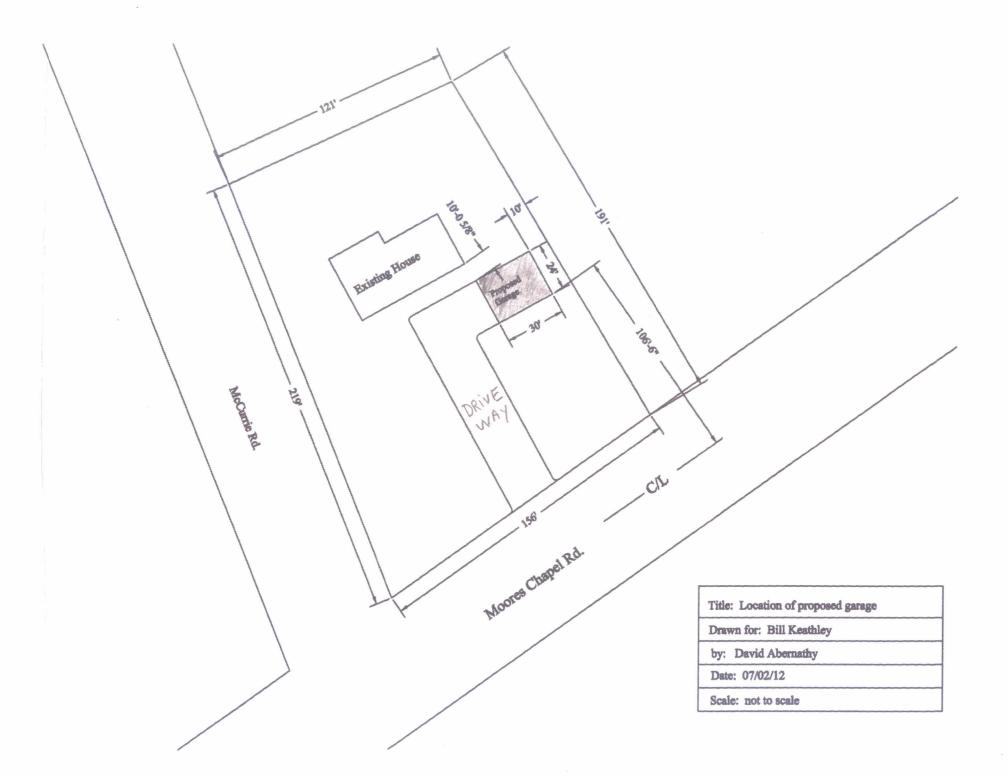

# Variance Application - Form 2 Zoning Board of Adjustment City of Charlotte

| Date File                                               | ed:                                                        | Case Number:_                                                                    |                                  |                      | Fee Collected:                                                                                                     |
|---------------------------------------------------------|------------------------------------------------------------|----------------------------------------------------------------------------------|----------------------------------|----------------------|--------------------------------------------------------------------------------------------------------------------|
|                                                         | Have you received a for this project? Has this property be | in a building permit? a Notice of Violation een rezoned? e section numbers are y | YES □<br>YES □<br>YES □<br>YES □ | NO M<br>NO D<br>NO D | If yes, attach a copy.  If yes, attach a copy.  If yes, Petition Number:  rom? Please list each section, the       |
| Item                                                    | Code Section                                               | Code Requirement                                                                 | -                                | Varian               | nce Request                                                                                                        |
| Example                                                 | 9.205 (1)(g)                                               | 45 foot rear yard                                                                |                                  |                      | rear yard (10 foot reduction from required)                                                                        |
| A                                                       | 12.106(2)A                                                 | unattached (                                                                     | COTAGE                           | Place                | e Garage in front side of                                                                                          |
| В                                                       | 1001100000                                                 | Not Allowed in                                                                   |                                  | ch hau               | se (unattached)                                                                                                    |
| C                                                       |                                                            | NOT AHOWER IN                                                                    | SCI DA                           | 90 1100              | se anamace                                                                                                         |
| D                                                       | 9 205(1/02)                                                | Racinive Co                                                                      | of hoo                           | Place                | Garage in Set back area                                                                                            |
| E                                                       | 1 203 (1) 62                                               | Required Se                                                                      | 7 Duc                            | < 1 role             | Gurage III SET Pore Contract                                                                                       |
|                                                         |                                                            | cessible to                                                                      |                                  | . (                  |                                                                                                                    |
|                                                         |                                                            |                                                                                  |                                  |                      |                                                                                                                    |
| <u>CAR</u>                                              | RYING OUT THE rmine whether, in a p                        | STRICT LETTER O                                                                  | F THE O                          | RDINANCE.            | SARY HARDSHIPS IN THE WAY OF The courts have developed three rules to nnecessary hardships" exist. State facts and |
|                                                         | secure no reasonable                                       |                                                                                  | no reasona                       | ble use of hi        | s of the Ordinance, the property owner can<br>s property. (It is <u>not</u> sufficient that failure to             |
| Garac                                                   | je needs to                                                | be accessib                                                                      | le to                            | drive u              | way                                                                                                                |
| IF Garage built he side house would block three windows |                                                            |                                                                                  |                                  |                      |                                                                                                                    |
| would have to down Size Garage due to code Clearance    |                                                            |                                                                                  |                                  |                      |                                                                                                                    |
| water run off would be a problem                        |                                                            |                                                                                  |                                  |                      |                                                                                                                    |
|                                                         |                                                            |                                                                                  |                                  |                      |                                                                                                                    |
|                                                         |                                                            |                                                                                  |                                  |                      |                                                                                                                    |