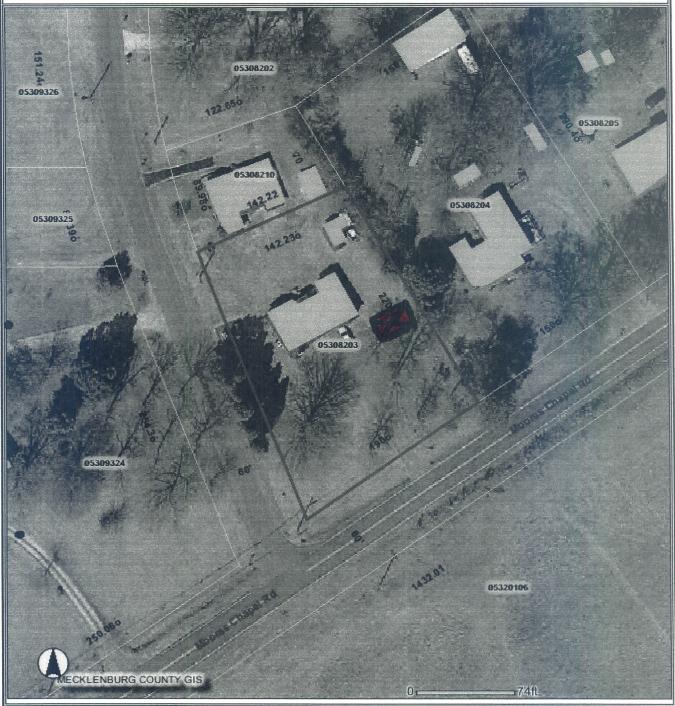

# Variance Application - Form 2 Zoning Board of Adjustment City of Charlotte

| Date File                                               | ed:                                                        | Case Number:_                                                                    |                                  |                      | Fee Collected:                                                                                                     |
|---------------------------------------------------------|------------------------------------------------------------|----------------------------------------------------------------------------------|----------------------------------|----------------------|--------------------------------------------------------------------------------------------------------------------|
|                                                         | Have you received a for this project? Has this property be | in a building permit? a Notice of Violation een rezoned? e section numbers are y | YES □<br>YES □<br>YES □<br>YES □ | NO M<br>NO D<br>NO D | If yes, attach a copy.  If yes, attach a copy.  If yes, Petition Number:  rom? Please list each section, the       |
| Item                                                    | Code Section                                               | Code Requirement                                                                 | -                                | Varian               | nce Request                                                                                                        |
| Example                                                 | 9.205 (1)(g)                                               | 45 foot rear yard                                                                |                                  |                      | rear yard (10 foot reduction from required)                                                                        |
| A                                                       | 12.106(2)A                                                 | unattached (                                                                     | COTAGE                           | Place                | e Garage in front side of                                                                                          |
| В                                                       | 1001100000                                                 | Not Allowed in                                                                   |                                  | ch hau               | se (unattached)                                                                                                    |
| C                                                       |                                                            | NOT AHOWER IN                                                                    | SCI DA                           | 90 1100              | se anamace                                                                                                         |
| D                                                       | 9 205(1/02)                                                | Racinive Co                                                                      | of hoo                           | Place                | Garage in Set back area                                                                                            |
| E                                                       | 1 203 (1) 62                                               | Required Se                                                                      | 7 Duc                            | < 1 role             | Gurage III SET Pore Contract                                                                                       |
|                                                         |                                                            | cessible to                                                                      |                                  | . (                  |                                                                                                                    |
|                                                         |                                                            |                                                                                  |                                  |                      |                                                                                                                    |
| <u>CAR</u>                                              | RYING OUT THE rmine whether, in a p                        | STRICT LETTER O                                                                  | F THE O                          | RDINANCE.            | SARY HARDSHIPS IN THE WAY OF The courts have developed three rules to nnecessary hardships" exist. State facts and |
|                                                         | secure no reasonable                                       |                                                                                  | no reasona                       | ble use of hi        | s of the Ordinance, the property owner can<br>s property. (It is <u>not</u> sufficient that failure to             |
| Garac                                                   | je needs to                                                | be accessib                                                                      | le to                            | drive u              | way                                                                                                                |
| IF Garage built he side house would block three windows |                                                            |                                                                                  |                                  |                      |                                                                                                                    |
| would have to down Size Garage due to code Clearance    |                                                            |                                                                                  |                                  |                      |                                                                                                                    |
| water run off would be a problem                        |                                                            |                                                                                  |                                  |                      |                                                                                                                    |
|                                                         |                                                            |                                                                                  |                                  |                      |                                                                                                                    |
|                                                         |                                                            |                                                                                  |                                  |                      |                                                                                                                    |