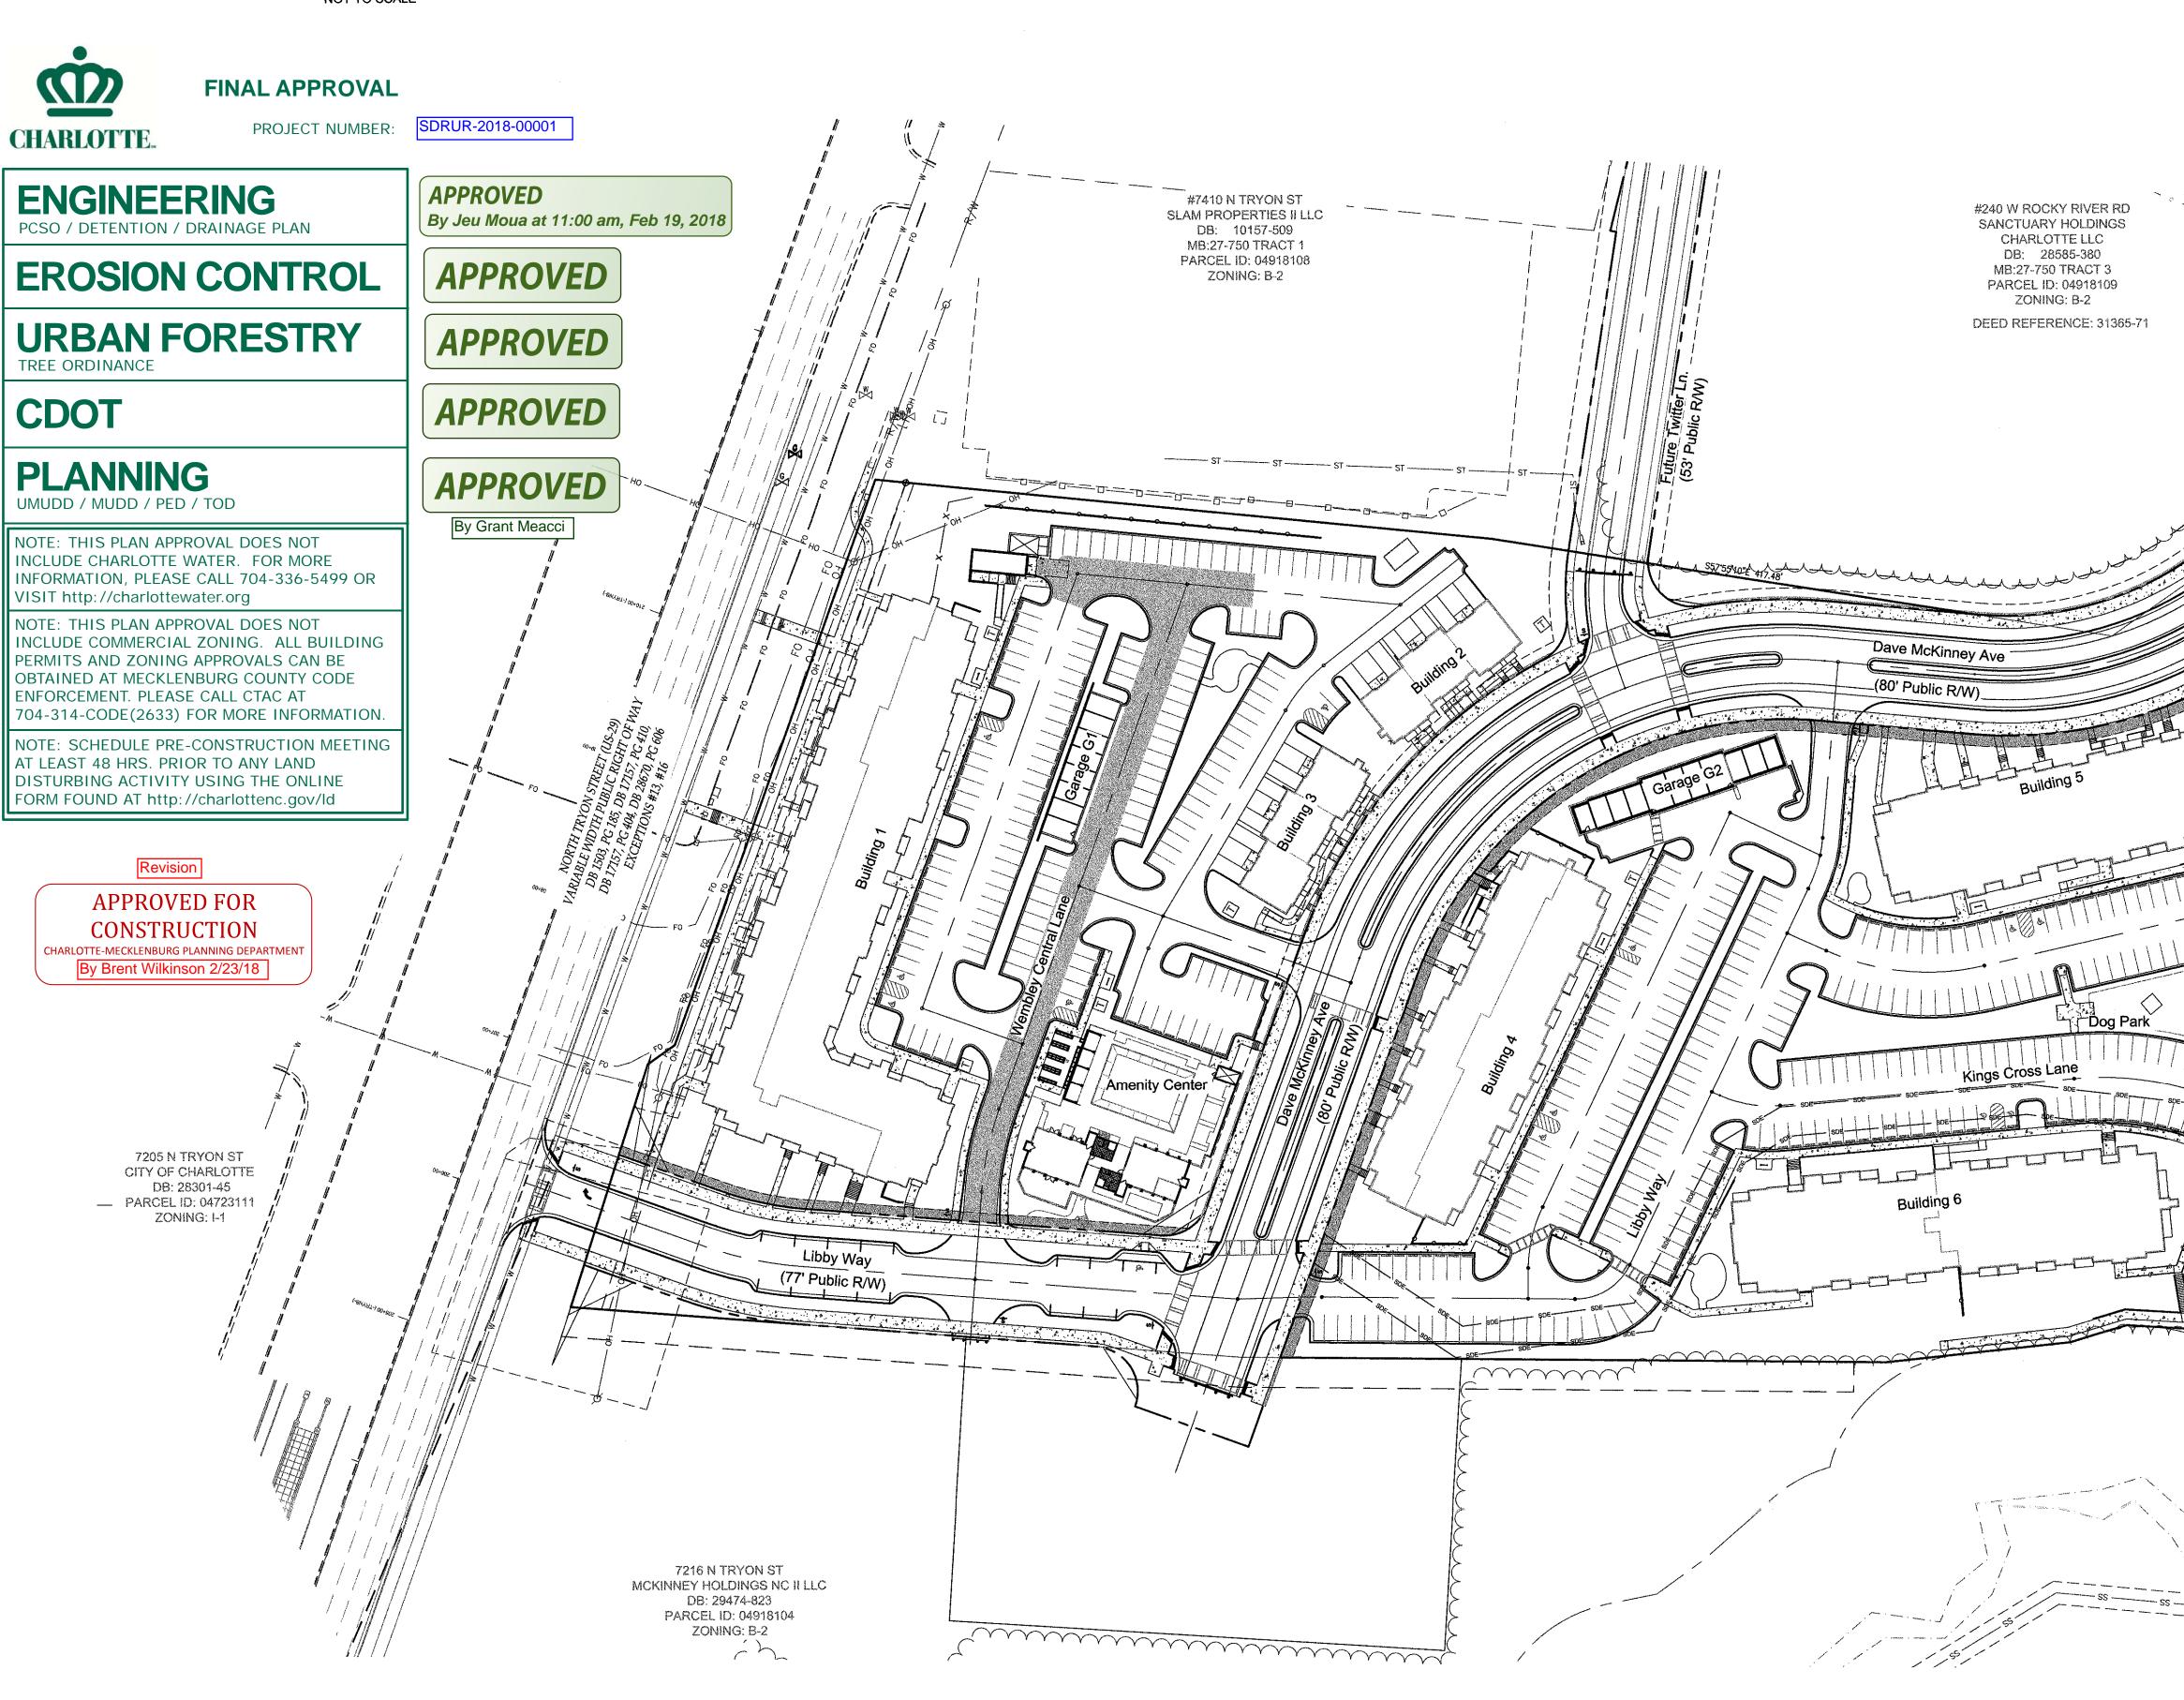

FORTESCUE DR ROCKY RIVER VILLAGE HOMEOWNERS ASSOC. INC DB: 11454-103 MB:32-633 COMMON OPEN SPACE PARCEL ID: 04914167 ZONING: R-6

A

Maintenanc

Center

| Scale | : 1" = | = 60' |     |     |     | N          |
|-------|--------|-------|-----|-----|-----|------------|
|       |        |       |     |     |     | (+)        |
| 0     | 30     | 60    | 120 | 180 | 240 | $\bigcirc$ |