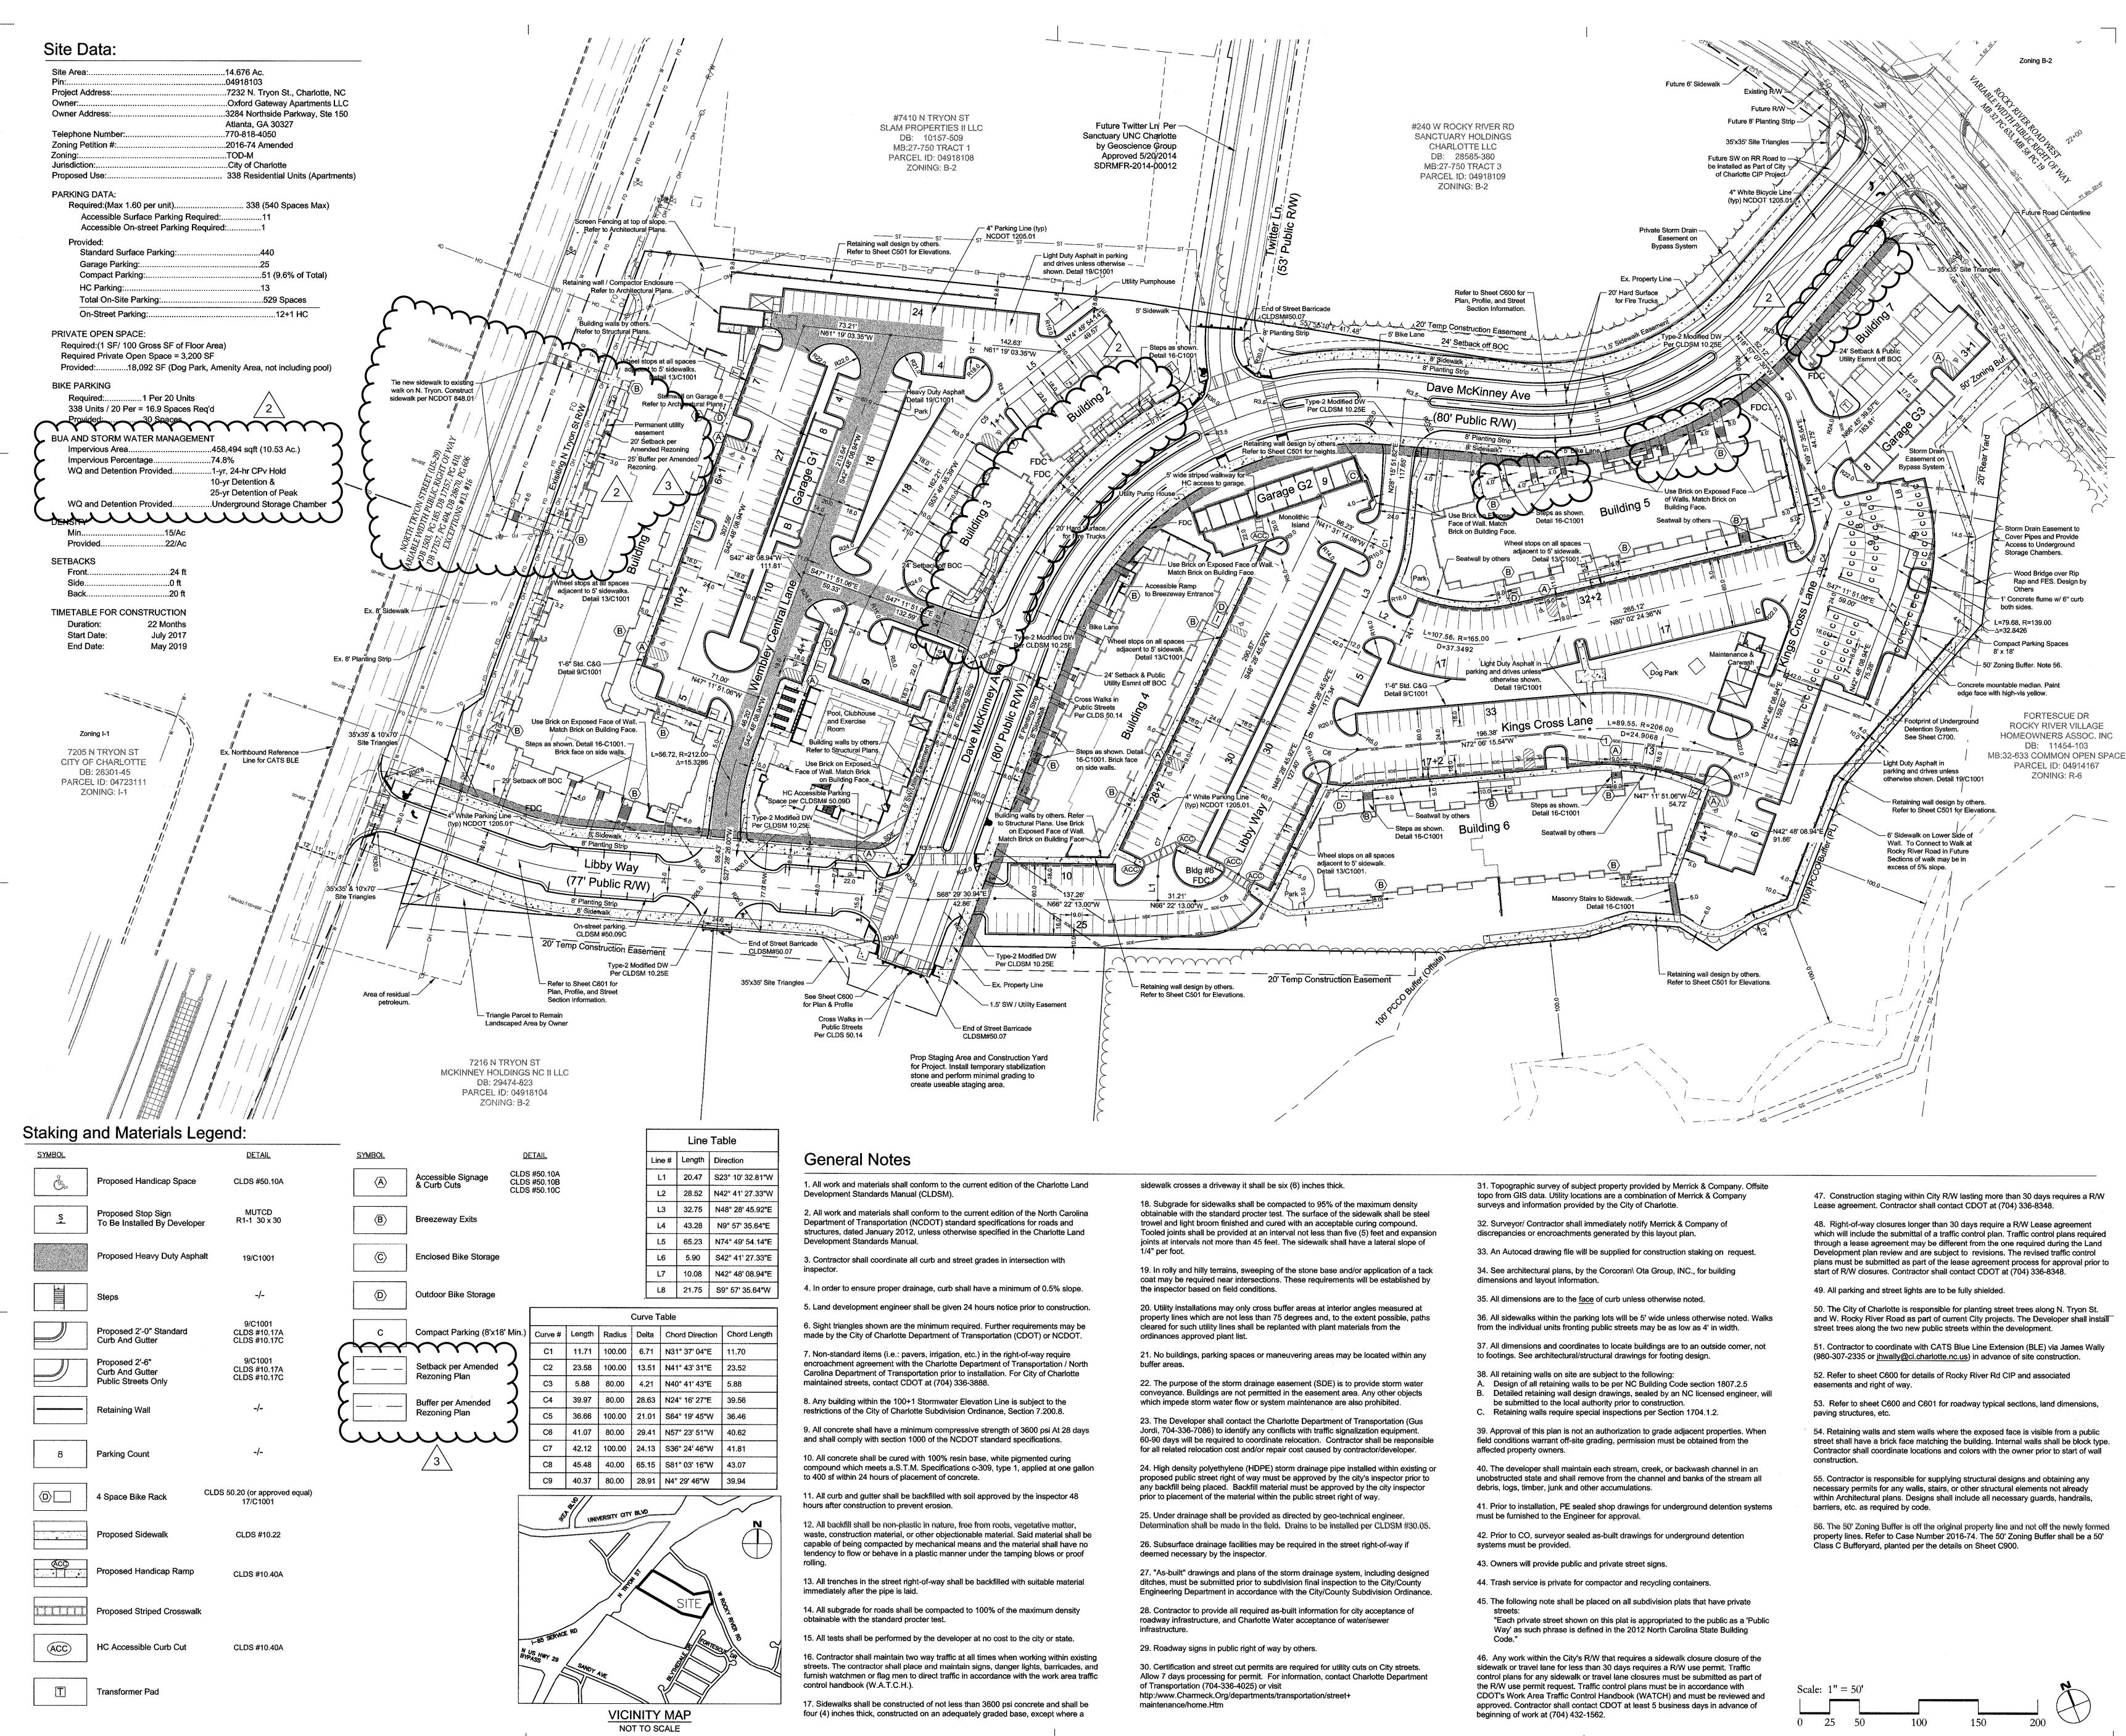

FORTESCUE DR ROCKY RIVER VILLAGE HOMEOWNERS ASSOC. INC DB: 11454-103 MB:32-633 COMMON OPEN SPACE PARCEL ID: 04914167 ZONING: R-6

A

Maintenanc

Center

| Scale | : 1" = | = 60' |     |     |     | N          |
|-------|--------|-------|-----|-----|-----|------------|
|       |        |       |     |     |     | (+)        |
| 0     | 30     | 60    | 120 | 180 | 240 | $\bigcirc$ |

Project No.: Project Date: Sheet Title:

Cover

Sheet No.

| Line Table |        |                  |
|------------|--------|------------------|
| Line #     | Length | Direction        |
| L1         | 20.47  | S23° 10' 32.81"W |
| L2         | 28.52  | N42° 41' 27.33"W |
| L3         | 32.75  | N48° 28' 45.92"E |
| L4         | 43.28  | N9° 57' 35.64"E  |
| L5         | 65.23  | N74° 49' 54.14"E |
| L6         | 5.90   | S42° 41' 27.33"E |
| L7         | 10.08  | N42° 48' 08.94"E |
| L8         | 21.75  | S9° 57' 35.64"W  |

| urve | Table |
|------|-------|
|      |       |

| Delta | Chord Direction            | Chord Length |  |
|-------|----------------------------|--------------|--|
| 6.71  | N31° 37' 04"E              | 11.70        |  |
| 13.51 | N41° 43' 31"E              | 23.52        |  |
| 4.21  | N40° 41' 43"E              | 5.88         |  |
| 28.63 | N24° 16' 27"E              | 39.56        |  |
| 21.01 | S64° 19' 45"W              | 36.46        |  |
| 29.41 | N57° 23' 51"W              | 40.62        |  |
| 24.13 | S36° 24 <sup>′′</sup> 46″W | 41.81        |  |
| 65.15 | S81° 03' 16"W              | 43.07        |  |
| 28.91 | N4° 29' 46"W               | 39.94        |  |