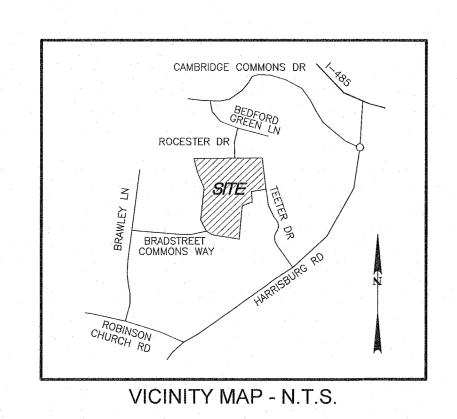

ADING PLANS** STORM DRAINAGE AREAS GP-6 STORM DRAINAGE CHARTS BMP PLAN & DETAILS **BMP DRAINAGE AREAS** CP-1 **CULVERT PLAN & PROFILE** SD-1 - SD-14 STORM DRAIN PROFILES RP-1 - RP-8 **ROADWAY PLAN & PROFILES** PRE-DA PRE-DEVELOPMENT DRAINAGE AREA POST-DEVELOPMENT DRAINAGE AREA POST-DA 100 YEAR FLOOD ANALYSIS





DATE

ISSUED FOR



R. Joe Harris & Associates, Inc.

Engineering • Land Surveying • Planning

www.rjoeharris.com

drawing, and proper permit forms and related fees are transmitted by the Owner, Owner's Agent or Contractor to the Authority



C. Bridges S. Oxley P. Murphy C. Bridges

Print/Plot Date April 20, 2018

> D.R. HORTON, INC. 8001 ARROWRIDGE BOULEVARD CHARLOTTE, NC 28273 P: (704) 377-2006

LANIER VILLAGE -PHASE 2

Drawing Title:

COVER

Drawing No. DWG File Name:

COVER









R. Joe Harris & Associates, Inc.

Engineering • Land Surveying • Planning

This drawing shall not be used for construction purposes until the seal and signature of the responsible registrant appears on the drawing, and proper permit forms and related fees are transmitted





R. Joe Harris & Associates, Inc.



ISSUED FOR 11/28/2017 Initial Submittal to City of Charlotte 02/23/2018 Revised Submittal to City of Charlotte 04/20/2018 Revised Submittal to City of Charlotte





R. Joe Harris & Associates, Inc. Engineering • Land Surveying • Planning

This drawing shall not be used for construction purposes until the drawing, and proper permit forms and related fees are transmitted by the Owner, Owner's Agent or Contractor to the Authority

S. Oxley C. Bridges

8001 ARROWRIDGE BOULEVARD