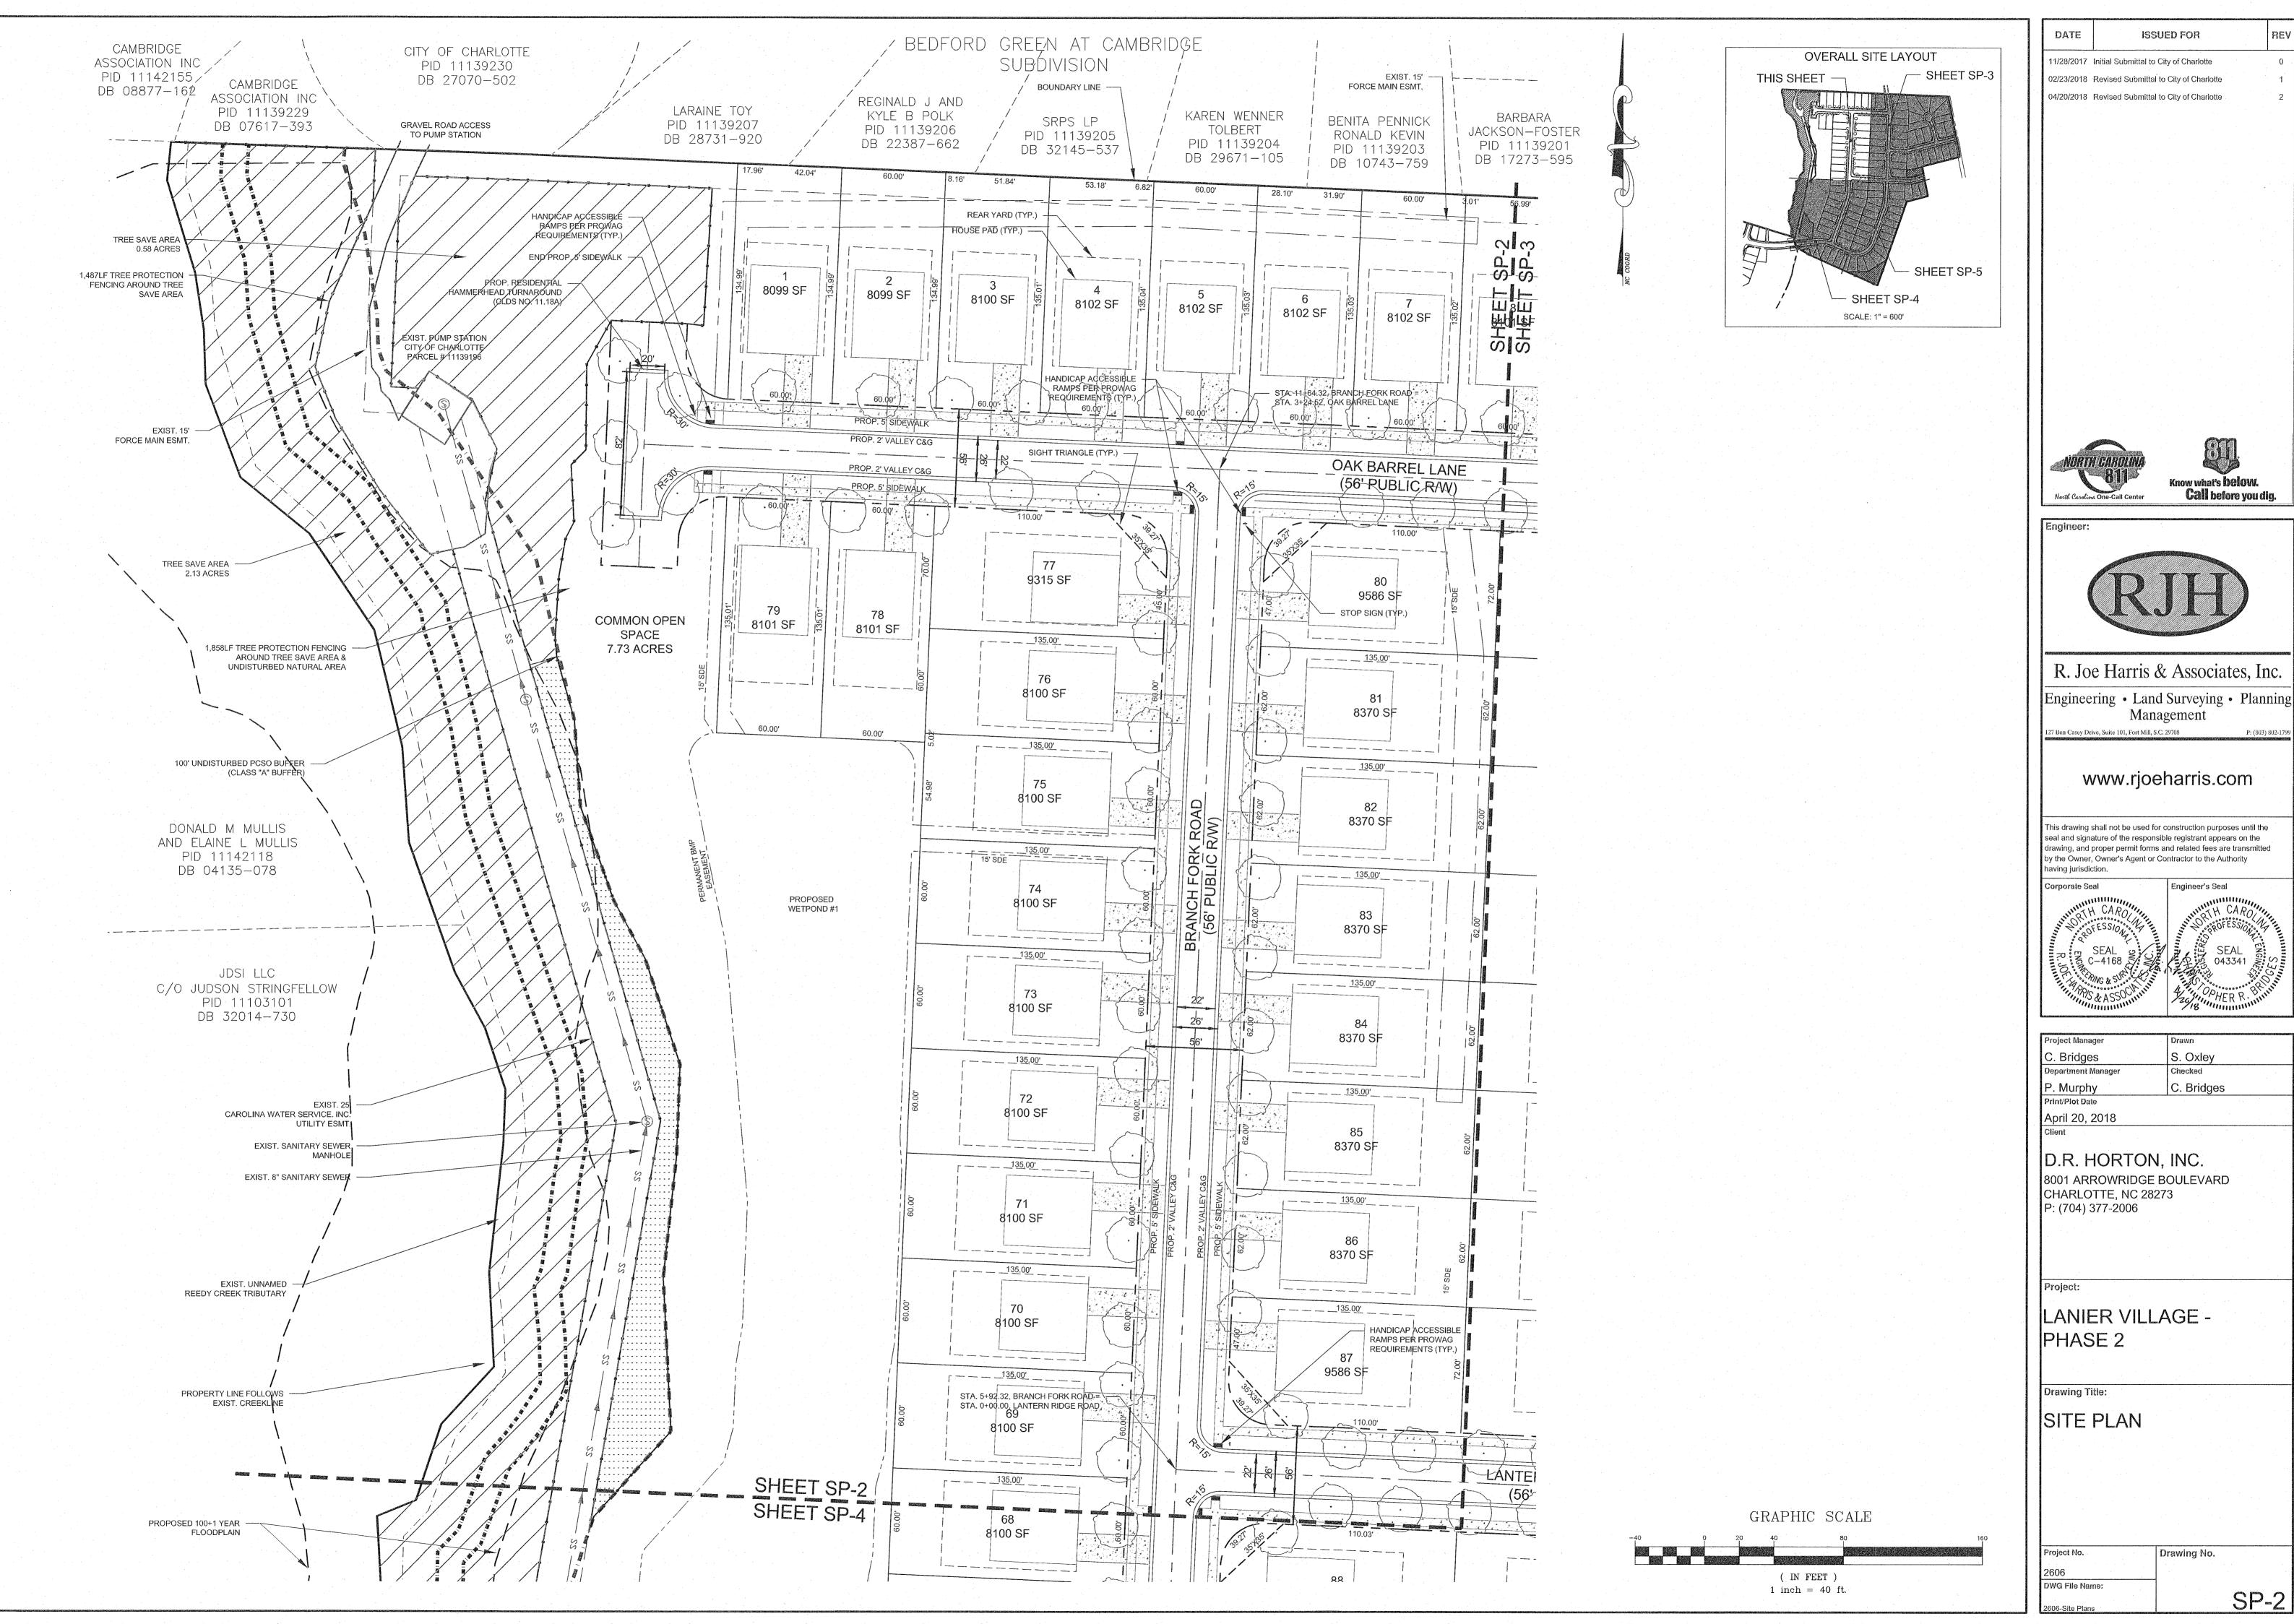

## LANIER VILLAGE - PHASE 2

CITY OF CHARLOTTE MECKLENBURG COUNTY, NORTH CAROLINA

PREPARED FOR:

D.R. Horton, Inc.

8001 ARROWRIDGE **BOULEVARD** CHARLOTTE, NC 28273 Phone: (704) 377-2006

**FINAL APPROVAL** 

SDRSF-2017-00110

## PLAN SHEET INDEX:

**COVER SHEET** COVER SITE PLAN OVERALL SP-2: SP-5 SITE PLANS SP-6 STREET TREES AND PLANTING PLAN SP-7: SP-10 SITE PLAN DETAILS **EROSION CONTROL PLANS** EC-3 : EC-6 **EROSION CONTROL DETAILS** EROSION CONTROL DRAINAGE AREAS **GRADING PLAN OVERALL** GP-2 - GP-5 **GRADING PLANS** STORM DRAINAGE AREAS GP-6 STORM DRAINAGE CHARTS BMP PLAN & DETAILS **BMP DRAINAGE AREAS** CP-1 **CULVERT PLAN & PROFILE** SD-1 - SD-14 STORM DRAIN PROFILES RP-1 - RP-8 **ROADWAY PLAN & PROFILES** PRE-DA PRE-DEVELOPMENT DRAINAGE AREA POST-DEVELOPMENT DRAINAGE AREA POST-DA 100 YEAR FLOOD ANALYSIS

C. Bridges S. Oxley P. Murphy C. Bridges

Print/Plot Date April 20, 2018

> D.R. HORTON, INC. 8001 ARROWRIDGE BOULEVARD CHARLOTTE, NC 28273 P: (704) 377-2006

LANIER VILLAGE -PHASE 2

Drawing Title:

COVER

Drawing No. DWG File Name: