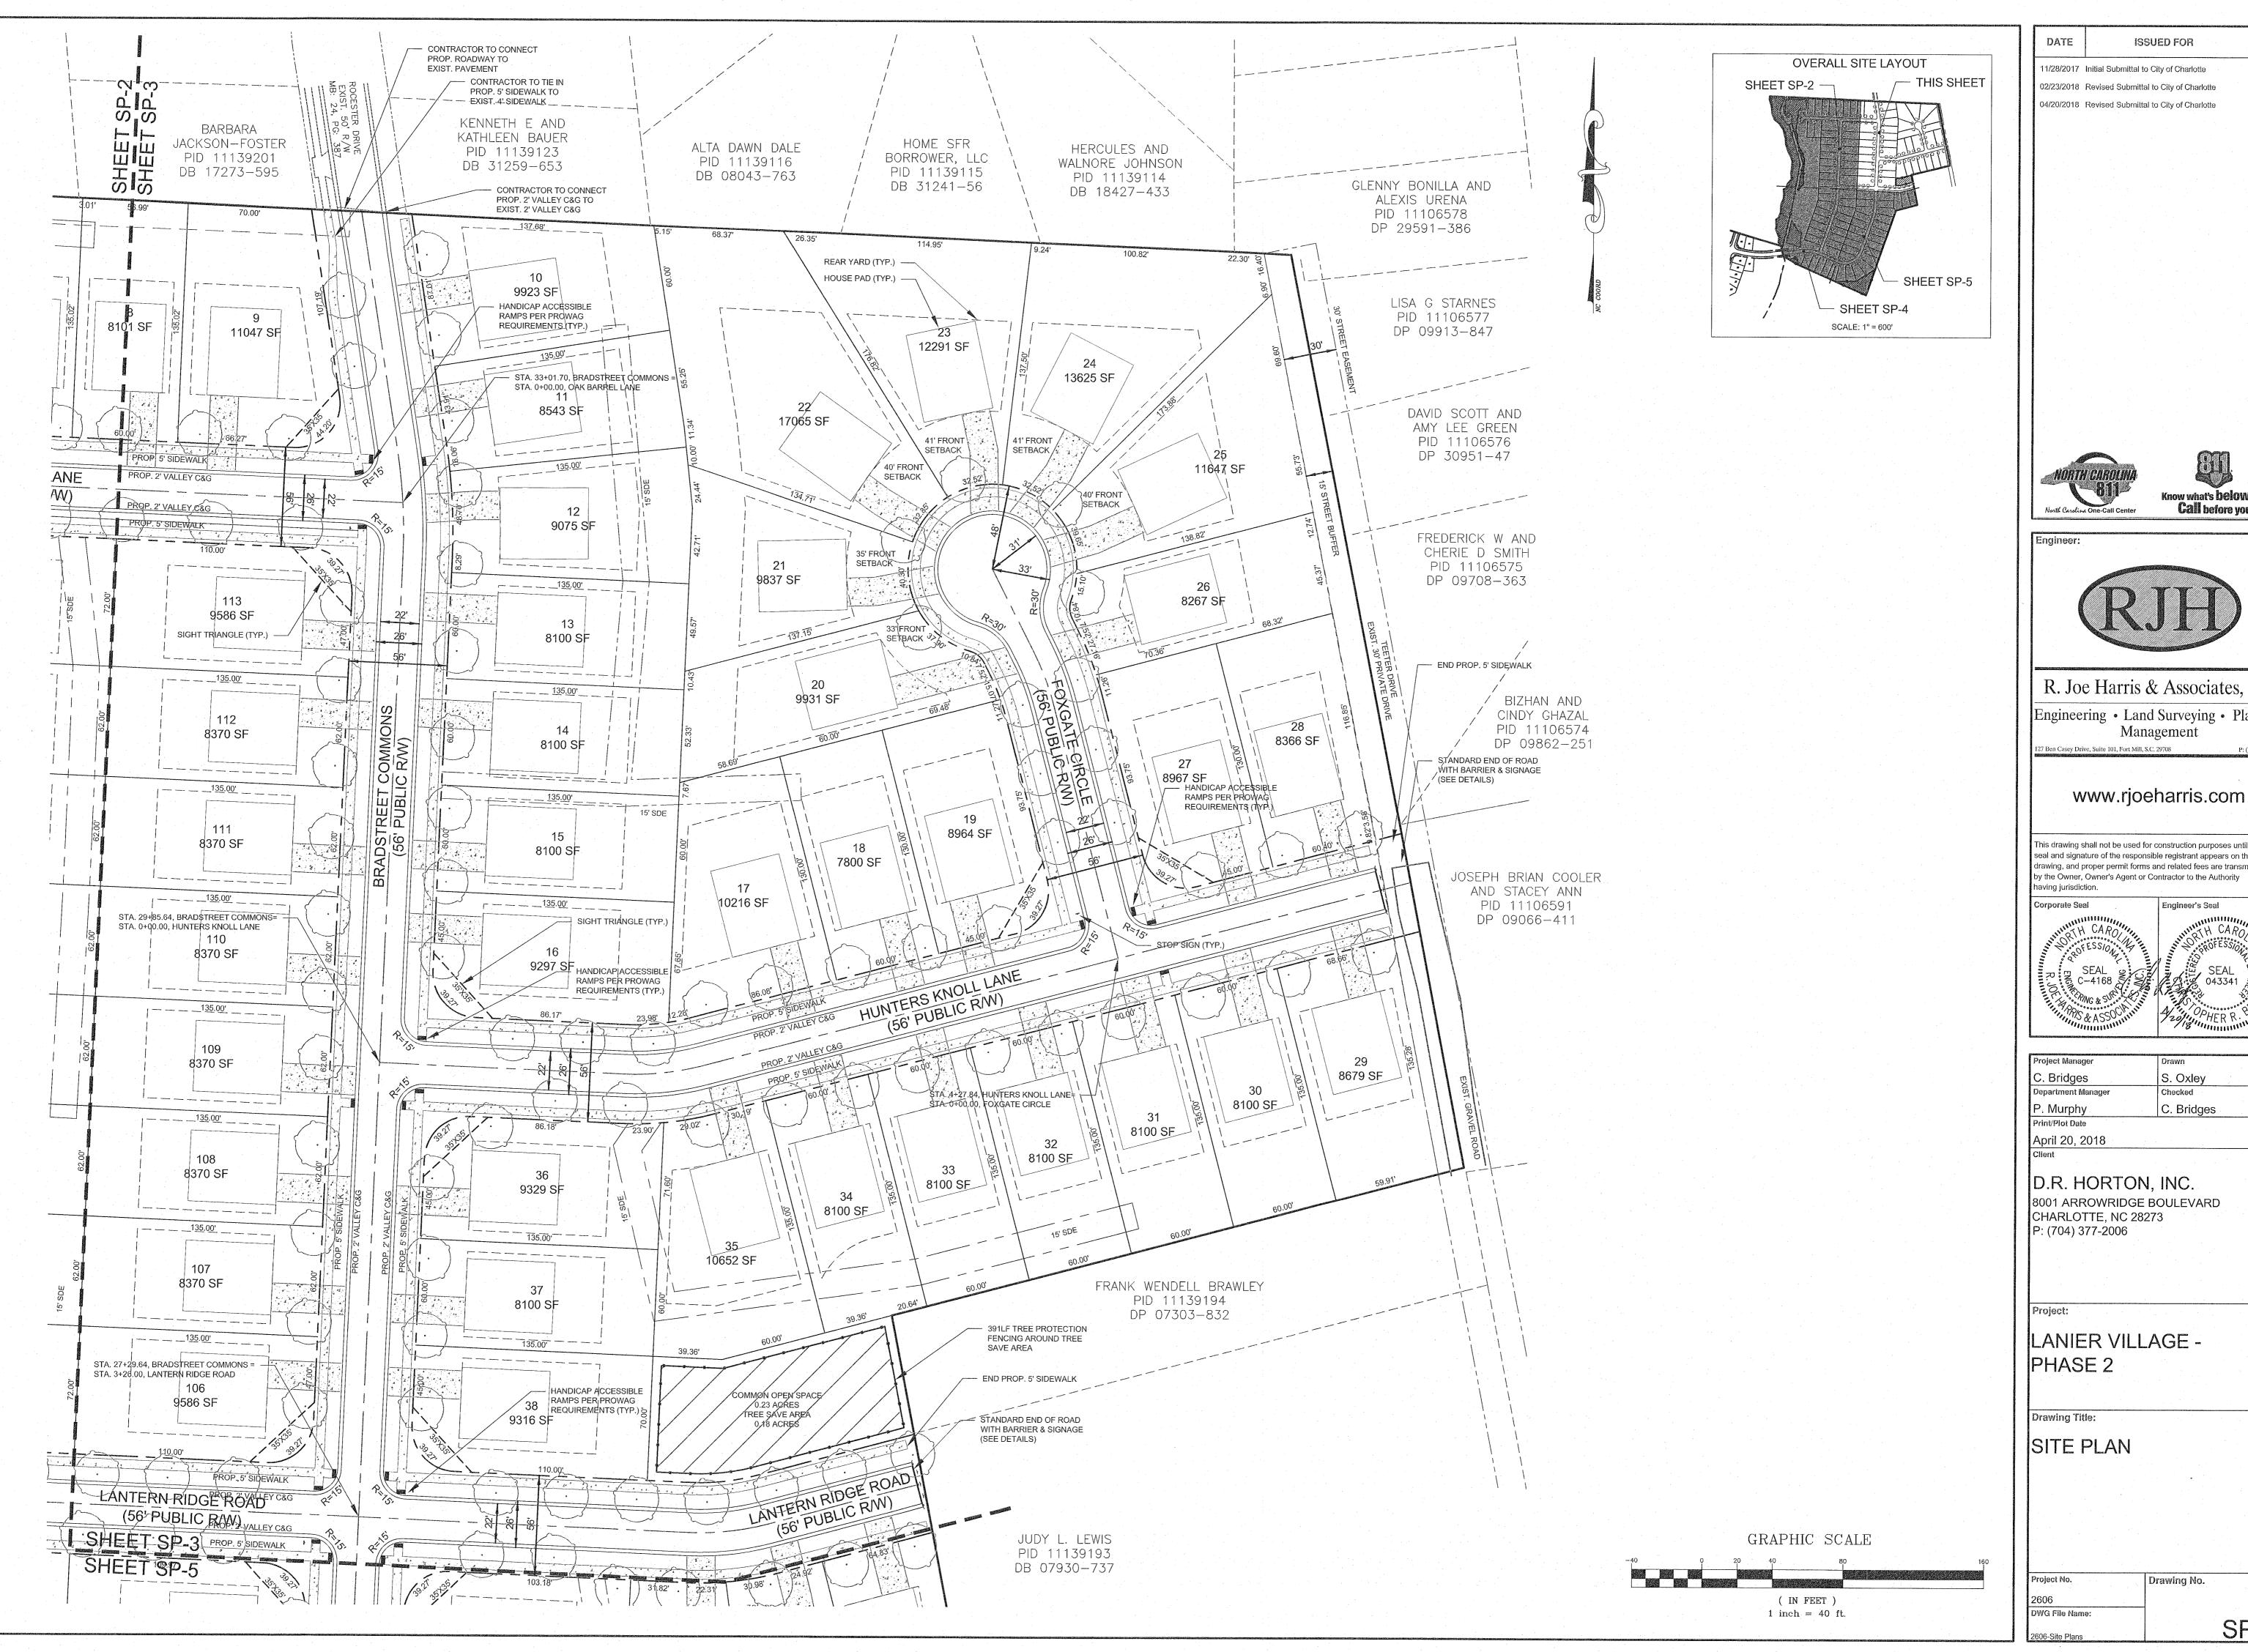

## LANIER VILLAGE - PHASE 2

CITY OF CHARLOTTE MECKLENBURG COUNTY, NORTH CAROLINA

PREPARED FOR:

D.R. Horton, Inc.

8001 ARROWRIDGE **BOULEVARD** CHARLOTTE, NC 28273 Phone: (704) 377-2006

**FINAL APPROVAL** 

SDRSF-2017-00110

## PLAN SHEET INDEX:

**COVER SHEET** COVER SITE PLAN OVERALL SP-2: SP-5 SITE PLANS SP-6 STREET TREES AND PLANTING PLAN SP-7: SP-10 SITE PLAN DETAILS **EROSION CONTROL PLANS** EC-3 : EC-6 **EROSION CONTROL DETAILS** EROSION CONTROL DRAINAGE AREAS **GRADING PLAN OVERALL** GP-2 - GP-5 **GRADING PLANS** STORM DRAINAGE AREAS GP-6 STORM DRAINAGE CHARTS BMP PLAN & DETAILS **BMP DRAINAGE AREAS** CP-1 **CULVERT PLAN & PROFILE** SD-1 - SD-14 STORM DRAIN PROFILES RP-1 - RP-8 **ROADWAY PLAN & PROFILES** PRE-DA PRE-DEVELOPMENT DRAINAGE AREA POST-DEVELOPMENT DRAINAGE AREA POST-DA 100 YEAR FLOOD ANALYSIS

This drawing shall not be used for construction purposes until the drawing, and proper permit forms and related fees are transmitted by the Owner, Owner's Agent or Contractor to the Authority

S. Oxley C. Bridges

8001 ARROWRIDGE BOULEVARD

Drawing No. SP-3