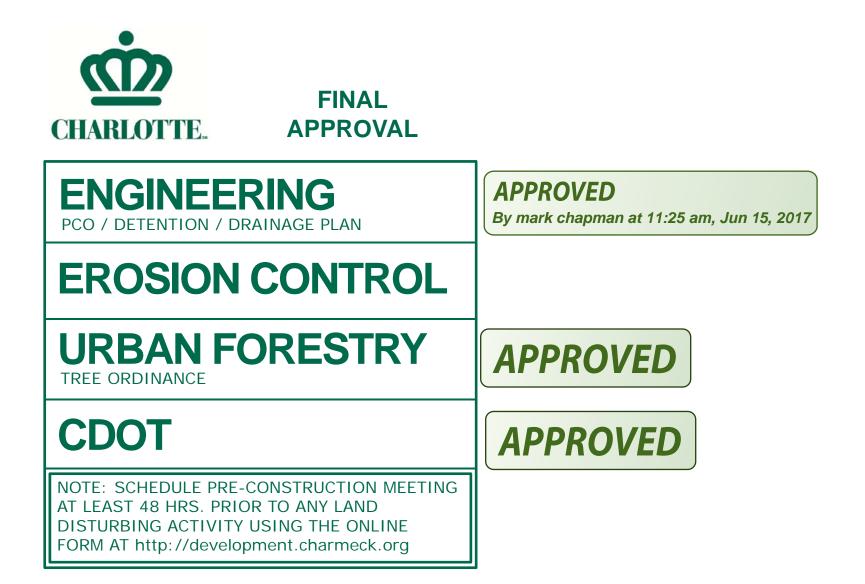

PRELIMINARY PLANNED MULTI-FAMILY SUBDIVISION APPROVAL CHARLOTTE-MECKLENBURG PLANNING DEPARTMENT By Brent Wilkinson 6/16/17

\*Revised Flaxmere Road Alignment. Revisions include a 37.5' reduced landscape buffer at Station 3+00 of Flaxmere.