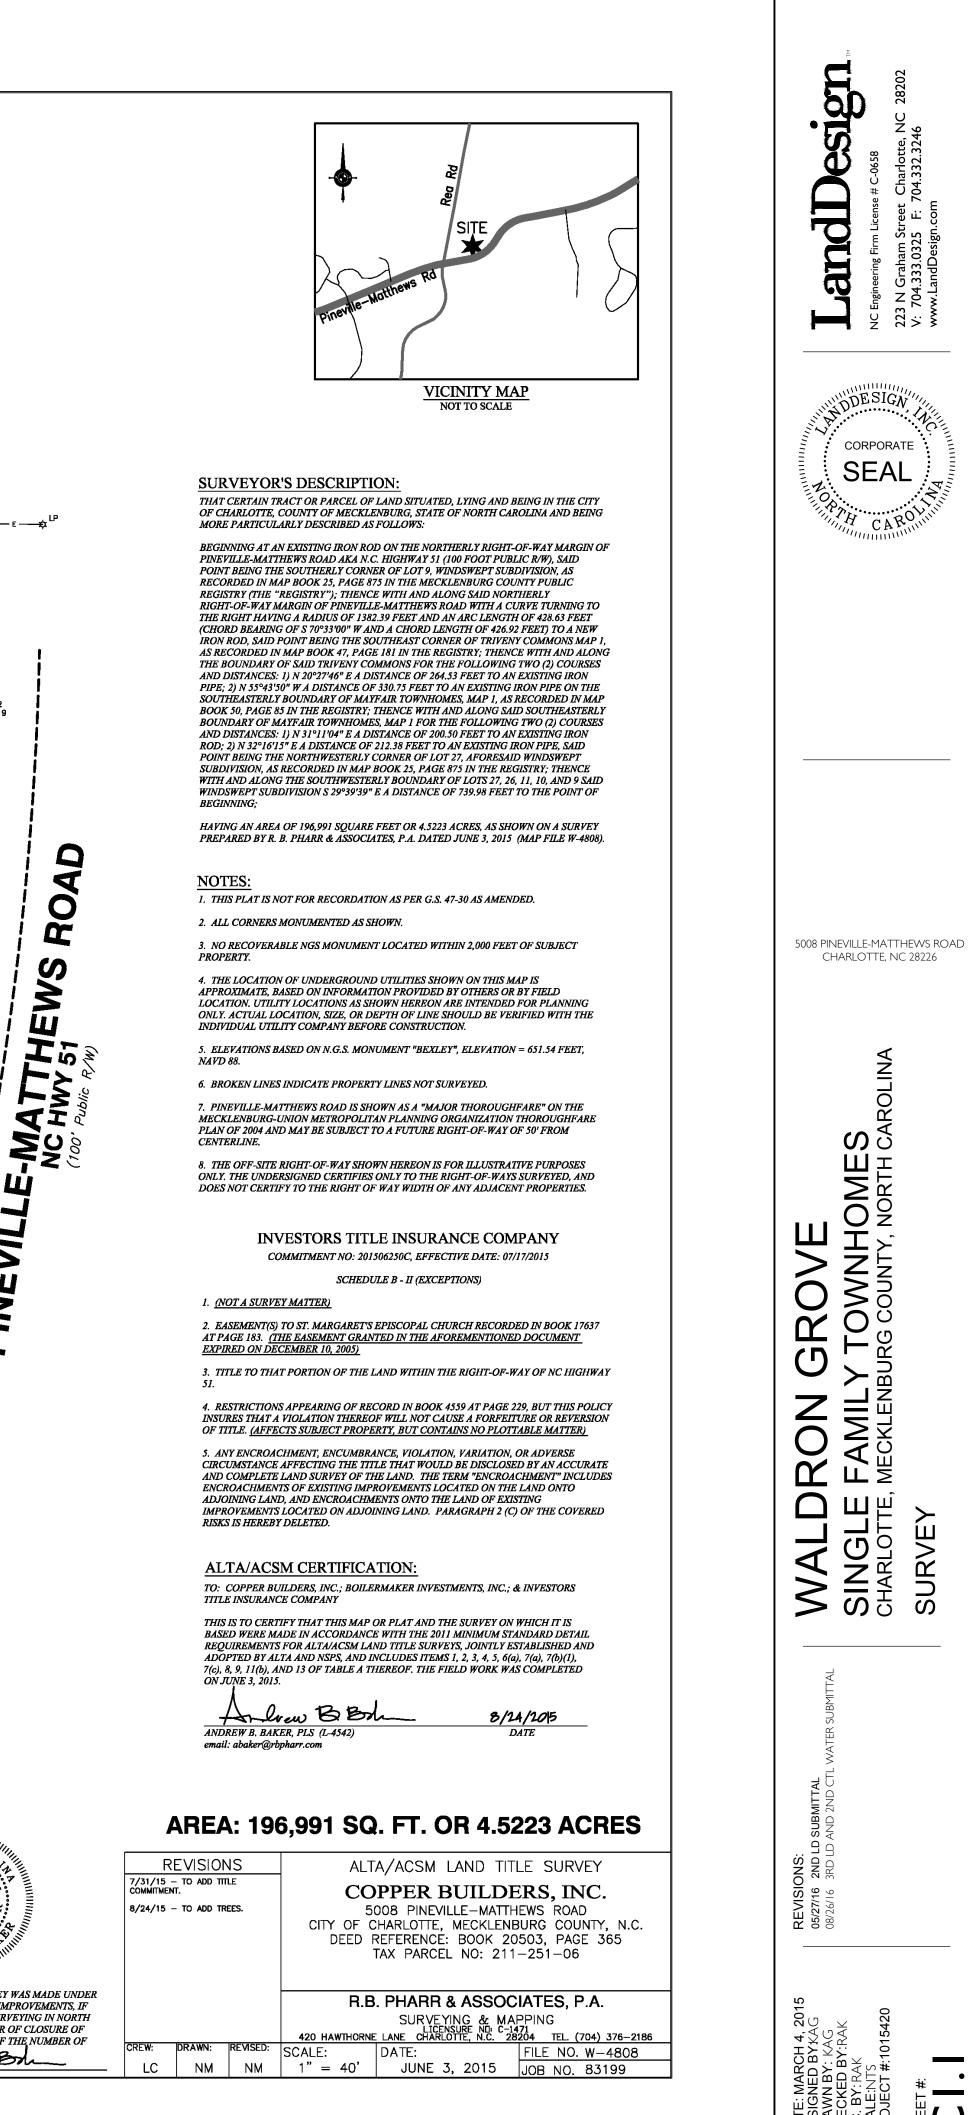

t 26, 2016                         |
| A-2                                          | Building Elevations                      | March 22, 2016                         | June 10, 2016                           | August 26, 2016                                                     | August 26, 2016           | August 26, 2016                         |
| /\_                                          |                                          |                                        | june 10, 2010                           | , 105031 20, 2010                                                   | , (agast 20, 2010         | ,                                       |

# Waldron Grove

Single Family Townhomes

# City of Charlotte, Mecklenburg County, North Carolina

## The Waldron Group, LLC









PINE