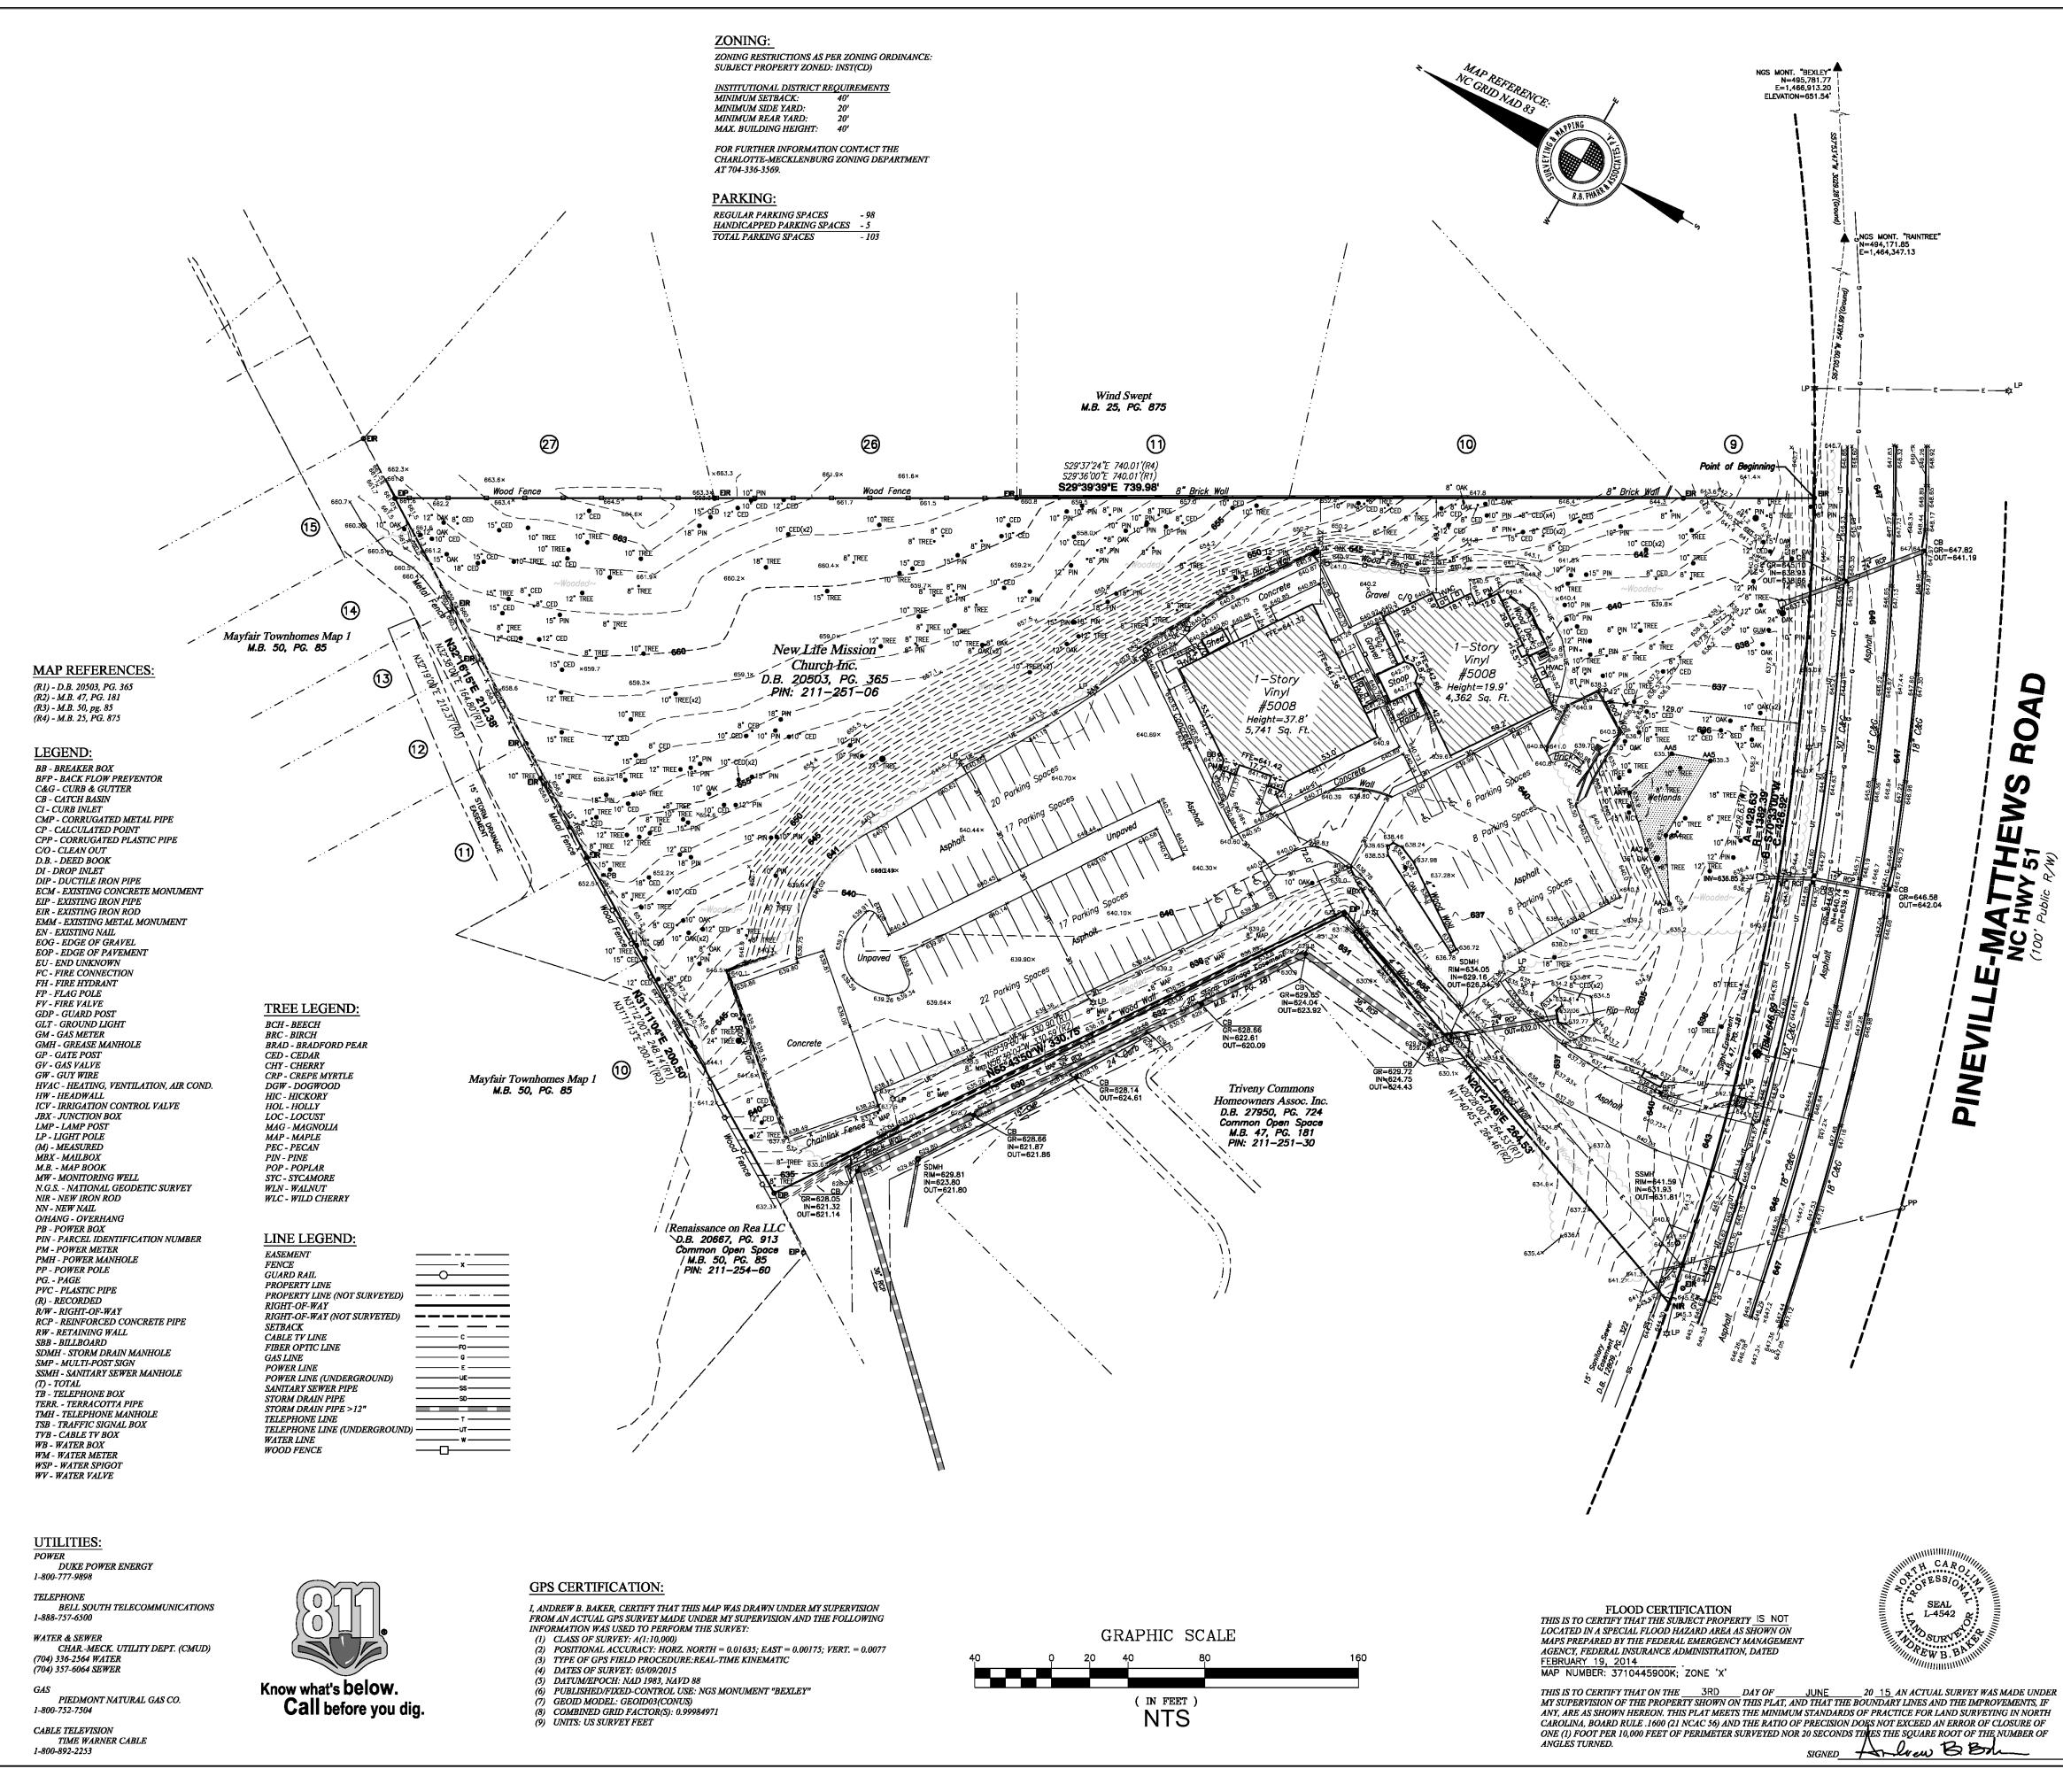

ust 26, 2016                         |
| A-2                                          | Building Elevations                      | March 22, 2016                         | June 10, 2016                           | August 26, 2016                                                     | August 26, 2016           | August 26, 2016                         |
| /\_                                          |                                          |                                        | june 10, 2010                           | , 105031 20, 2010                                                   | , (agast 20, 2010         | ,                                       |

# Waldron Grove

Single Family Townhomes

# City of Charlotte, Mecklenburg County, North Carolina

## The Waldron Group, LLC









PINE