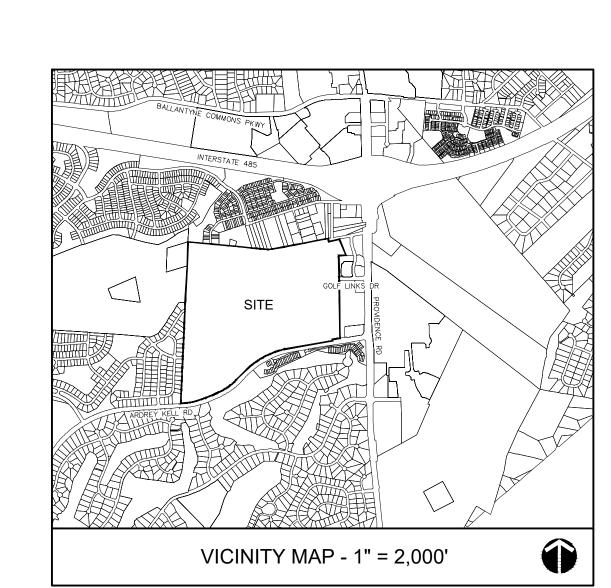

# REA FARMS SINGLE FAMILY AND TOWNHOMES - PHASE II SUBDIVISION PERMIT SET / CONSTRUCTION DOCUMENTS

GOLF LINKS DRIVE & RED RUST LANE CITY OF CHARLOTTE, MECKLENBURG COUNTY, NC

DEVELOPER

Standard Pacific of the Carolinas, LLC