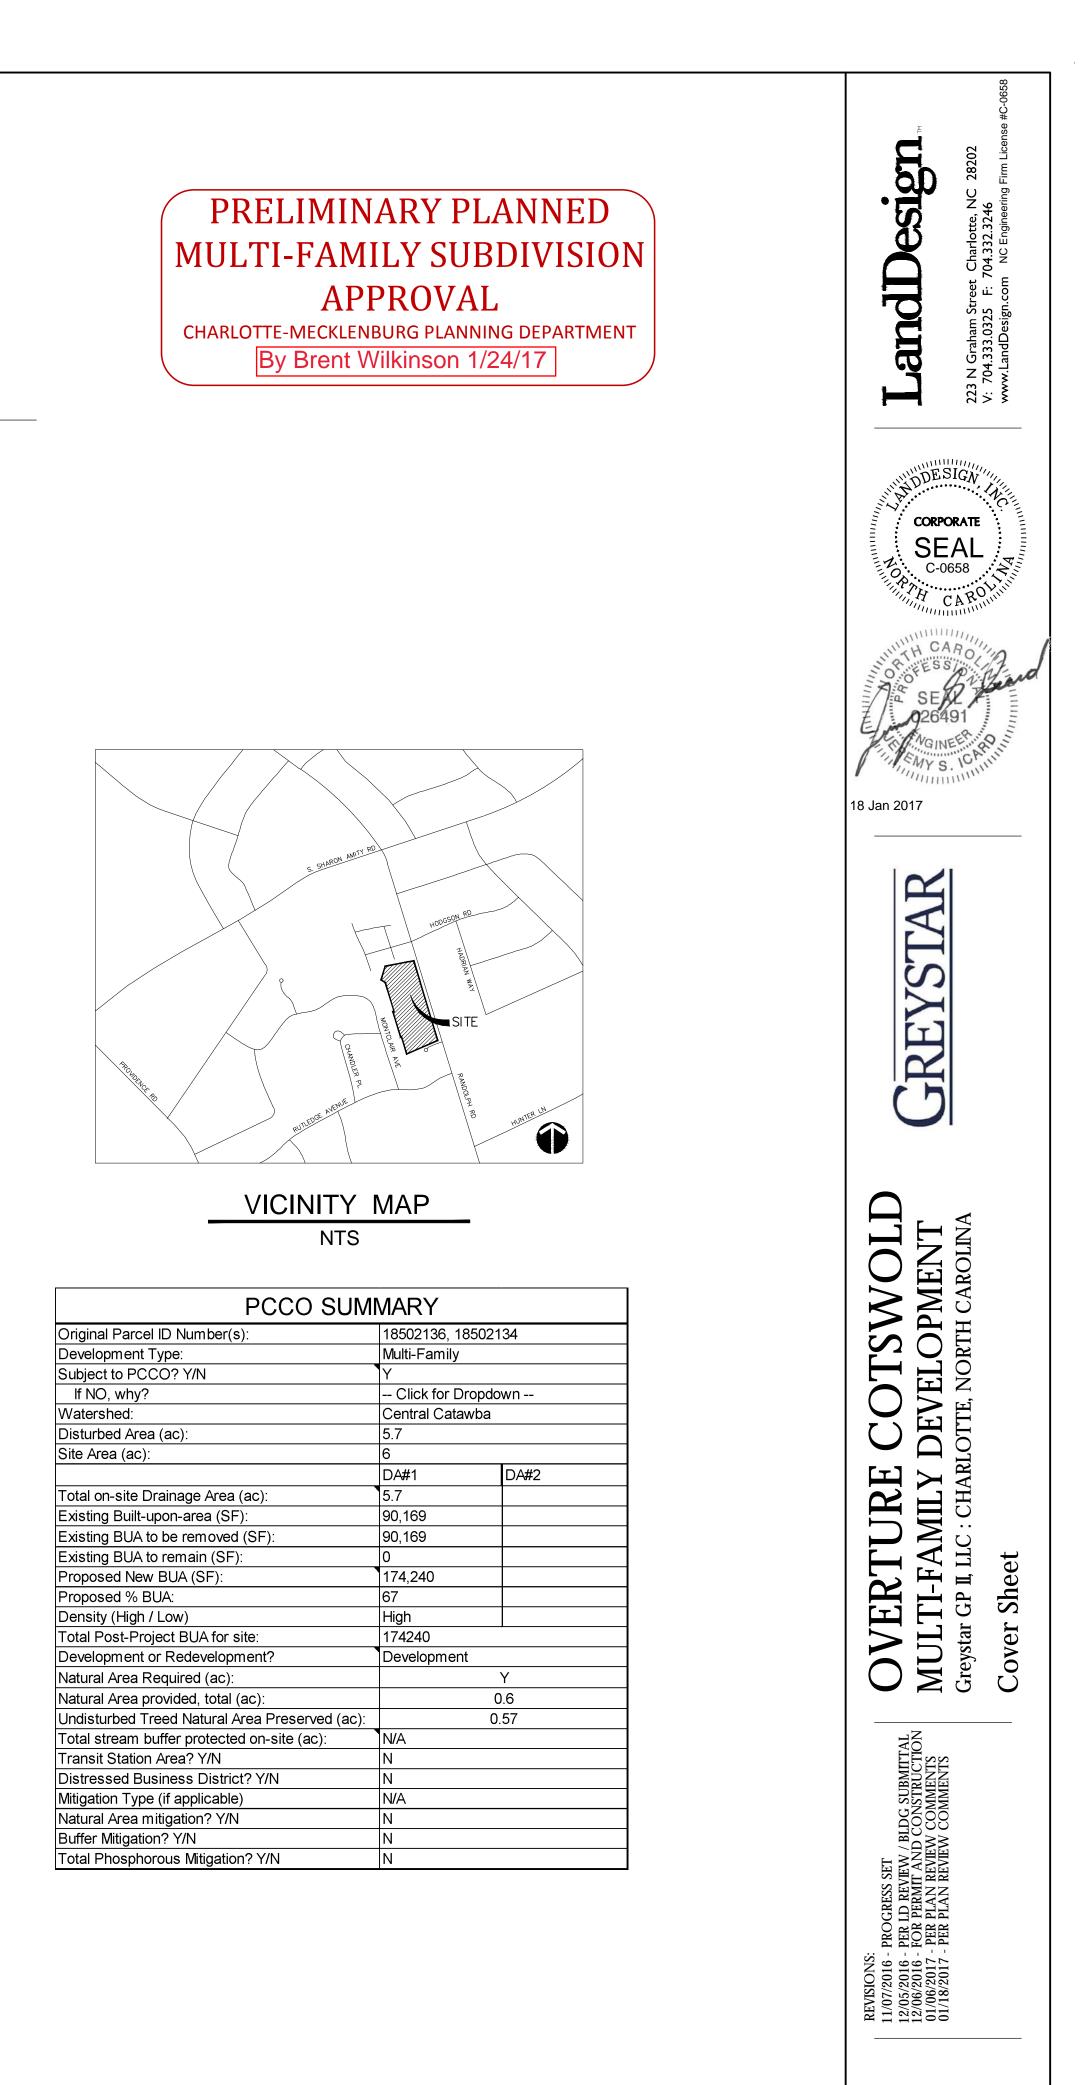

| Planting Details                       |
| Chapter 9         | A 1 1 1 1 1 1                          |
| A4.00             | Architectural Elevations               |
| A4.01             | Architectural Elevations               |
| A4.02             | Architectural Elevations               |
| A4.03             | Architectural Elevations               |
| A4.04             | Architectural Elevations               |
| A4.05             | Architectural Elevations               |
| A4.06             | Architectural Elevations               |
| A4.07             | Architectural Elevations               |
| A4.08             | Architectural Elevations               |
| A1.30             | Architectural Details                  |
| A1.31             | Architectural Details                  |



DATE: 10/12/2016 DESIGNED BY: JSI DRAWN BY: BBB CHECKED BY: JSI Q.C. BY: JSI SCALE: N.T.S. PROJECT #: 1015346 SHEET #: SHEET #: