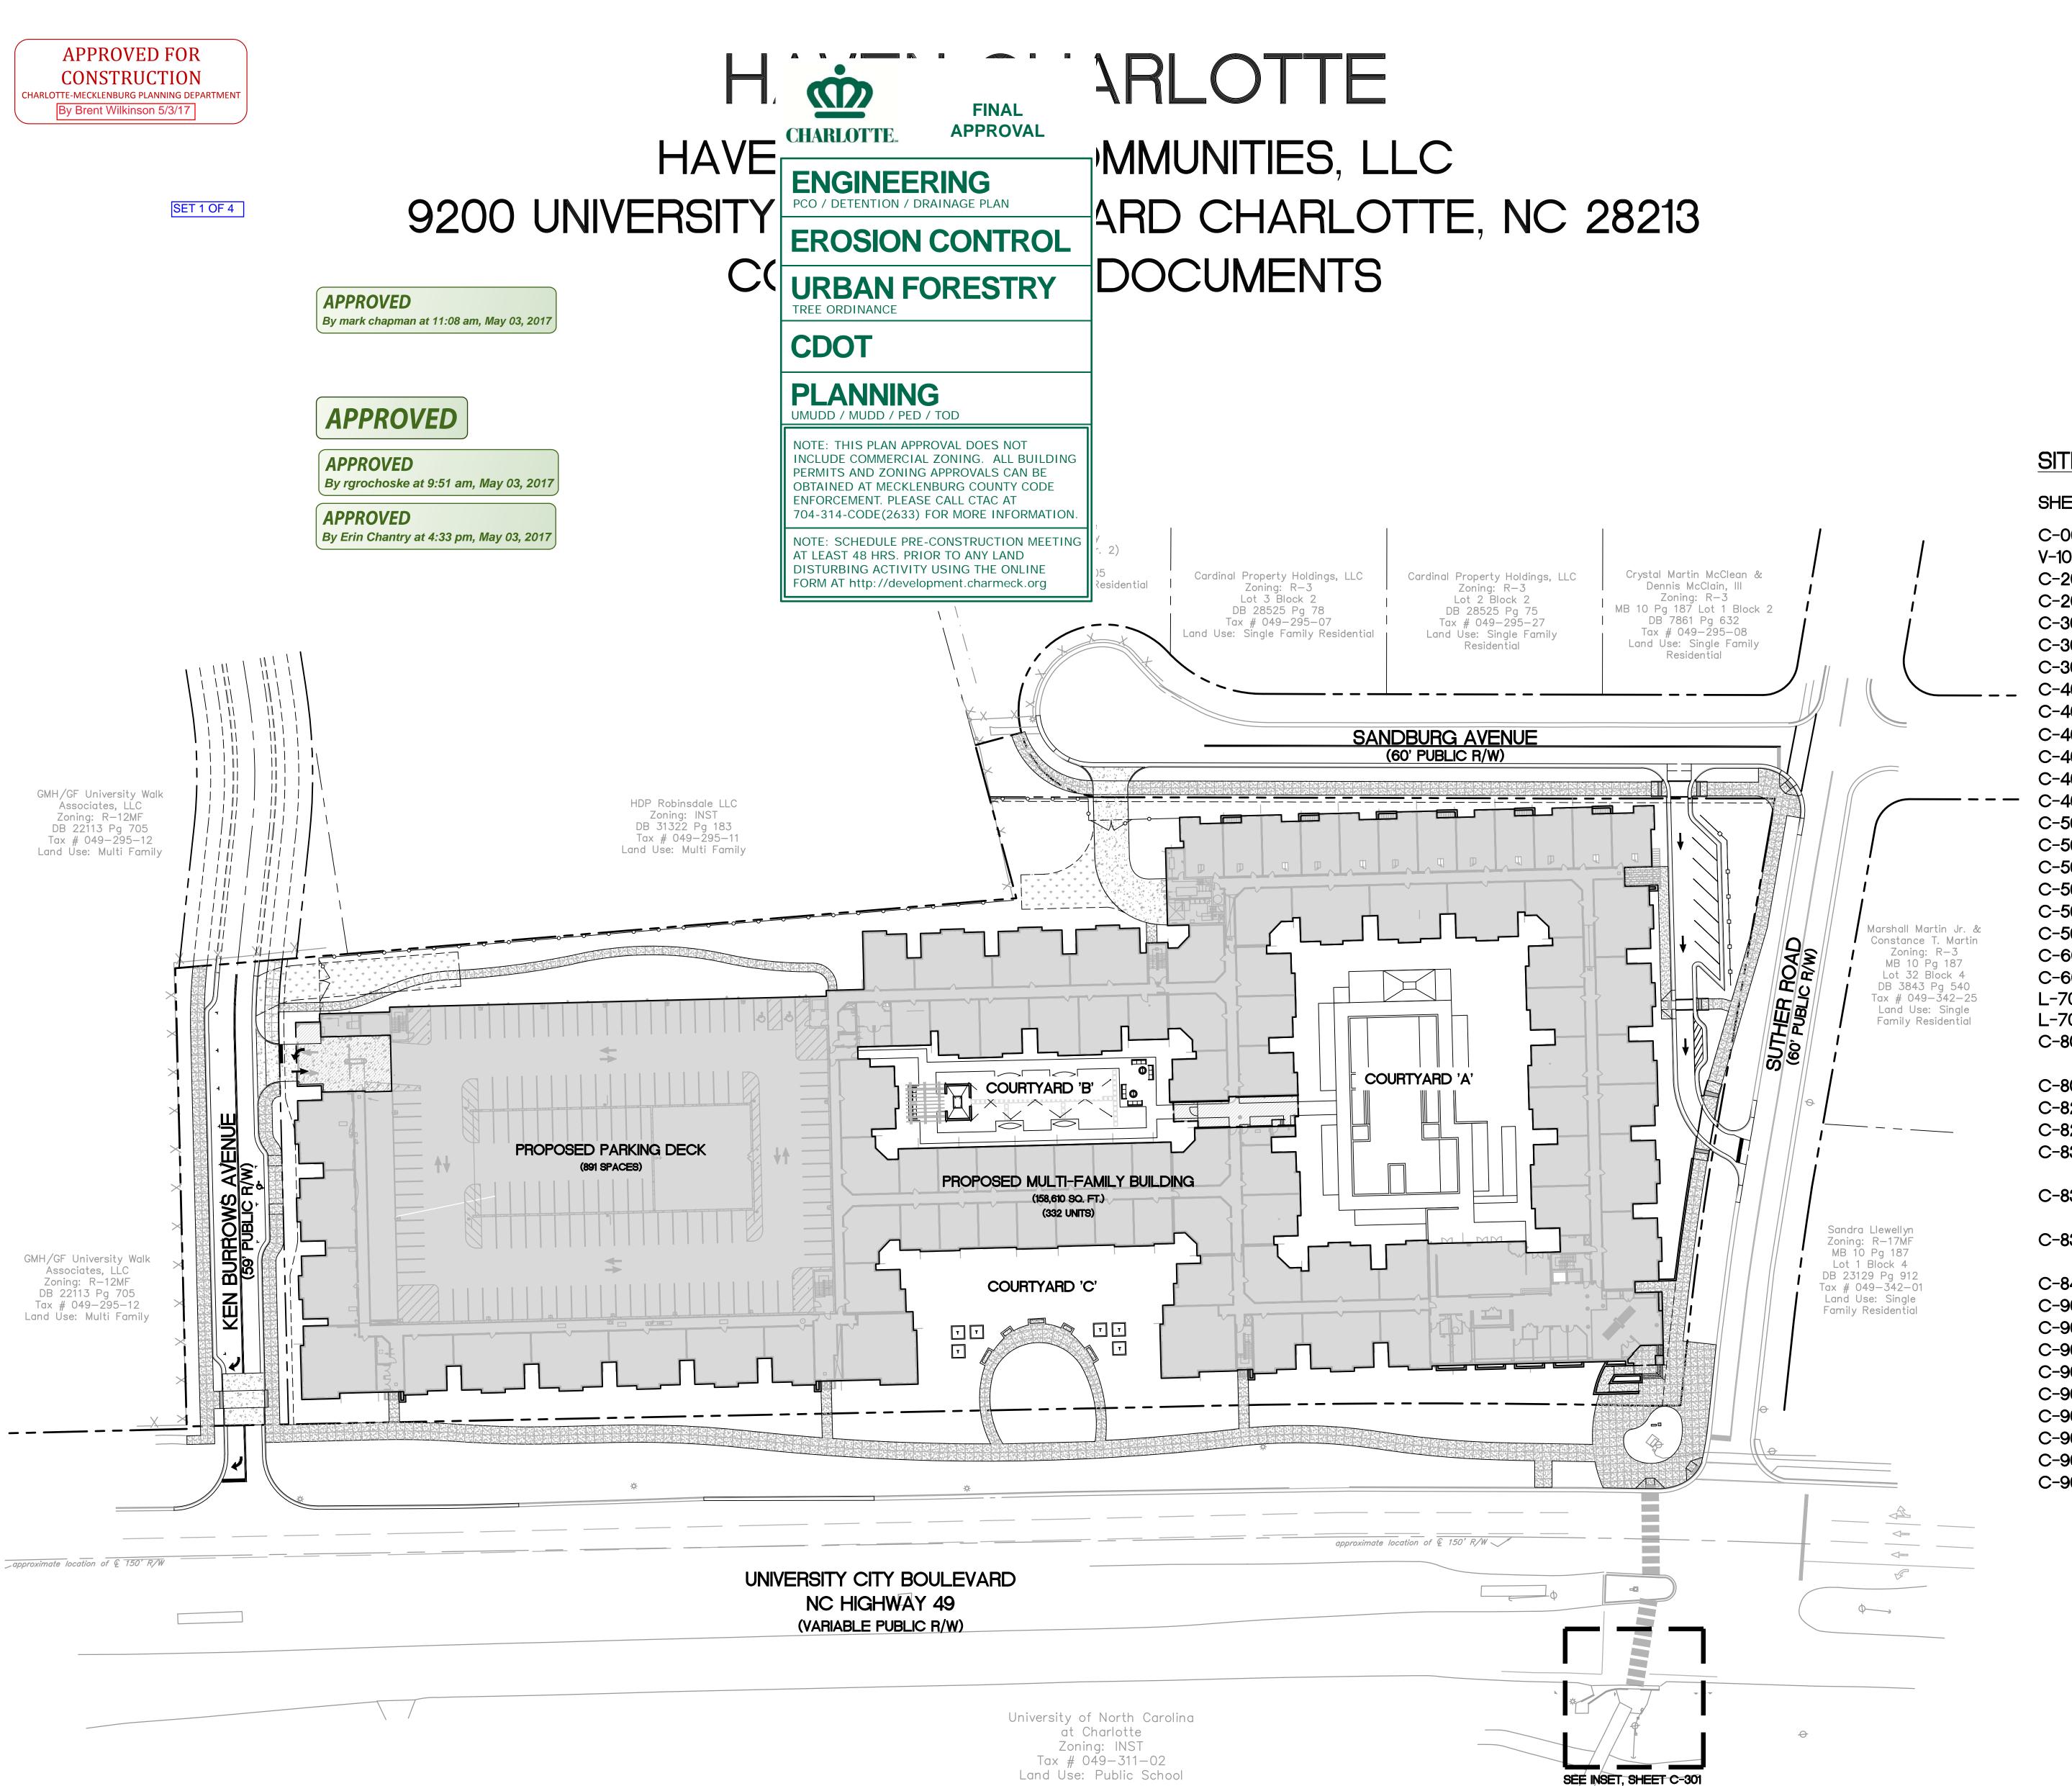

## SITE/CIVIL SHEET INDEX

|   | SHEET LIST |                                      |
|---|------------|--------------------------------------|
|   | C-000      | OVERALL PROJECT PLAN                 |
|   | V-100      | SITE SURVEY                          |
|   | C-200B     | DEMOLITION PLAN - PHASE IB           |
|   | C-201B     | DEMOLITION PLAN - PHASE IB           |
|   | C-300      | DIMENSION CONTROL PLAN               |
|   | C-301      | DIMENSION CONTROL PLAN               |
|   | C-302      | SITE FIRE PROTECTION PLAN            |
| _ | C-400B     | EROSION CONTROL PLAN - PHASE IB      |
|   | C-401B     | EROSION CONTROL PLAN - PHASE IB      |
|   | C-402      | EROSION CONTROL PLAN - PHASE II      |
|   | C-403      | EROSION CONTROL PLAN - PHASE II      |
|   | C-404      | EROSION CONTROL PLAN - PHASE III     |
| _ | C-405      | EROSION CONTROL PLAN - PHASE III     |
|   | C-500      | GRADING AND DRAINAGE PLAN            |
|   | C-501      | GRADING AND DRAINAGE PLAN            |
|   | C-502      | STORM DRAINAGE AREA MAP              |
|   | C-503      | STORM DRAINAGE AREA MAP              |
|   | C-504      | STORM DRAINAGE SCHEDULE              |
|   | C-505      | PCCO DRAINAGE AREA MAP               |
|   | C-600      | UTILITY PLAN                         |
|   | C-601      | UTILITY PLAN                         |
|   | L-700      | PLANTING PLAN                        |
|   | L-701      | PLANTING PLAN                        |
|   | C-800      | PAVEMENT SPECIFICATIONS, TYPICAL     |
|   |            | SECTIONS, AND DETAILS                |
|   | C-801      | STRIPING SPECIFICATIONS AND DETAILS  |
|   | C-820      | STRIPING AND SIGNAGE PLAN            |
|   | C-821      | STRIPING AND SIGNAGE PLAN            |
|   | C-830      | SIGHT DISTANCE PROFILE - PARKING     |
|   |            | GARAGE AT KEN BURROWS AVENUE         |
|   | C-831      | SIGHT DISTANCE AND PROFILE - KEN     |
|   |            | BURROWS AVENUE + UNIV. CITY BLVD.    |
|   | C-832      | SIGHT DISTANCE AND PROFILE - PARKING |
|   |            | LOT + SUTHER ROAD                    |
|   | C-840      | ROADWAY PROFILE - KEN BURROWS AVE.   |
|   | C-900      | SITE DETAILS                         |
|   | C-901      | SITE DETAILS                         |
|   | C-902      | SITE DETAILS                         |
|   | C-903      | SITE DETAILS                         |
|   | C-904      | SITE DETAILS                         |
|   | C-905      | SITE DETAILS                         |
|   | C-906      | SITE DETAILS                         |
|   | C-907      | SITE DETAILS                         |
|   | C-908      | NCDOT TRAFFIC CONTROL DETAILS        |

## OVERALL PROJECT PLAN

**ISSUED FOR CONSTRUCTIO** 

12/22/16 - CITY OF CHARLOTTE AND NCDOT REVIEW 02/08/17 - PERMIT COMMENTS 02/24/17 - CITY OF CHARLOTTE AND NCDOT COMMENTS 04/10/17 - CITY OF CHARLOTTE AND NCDOT COMMENTS