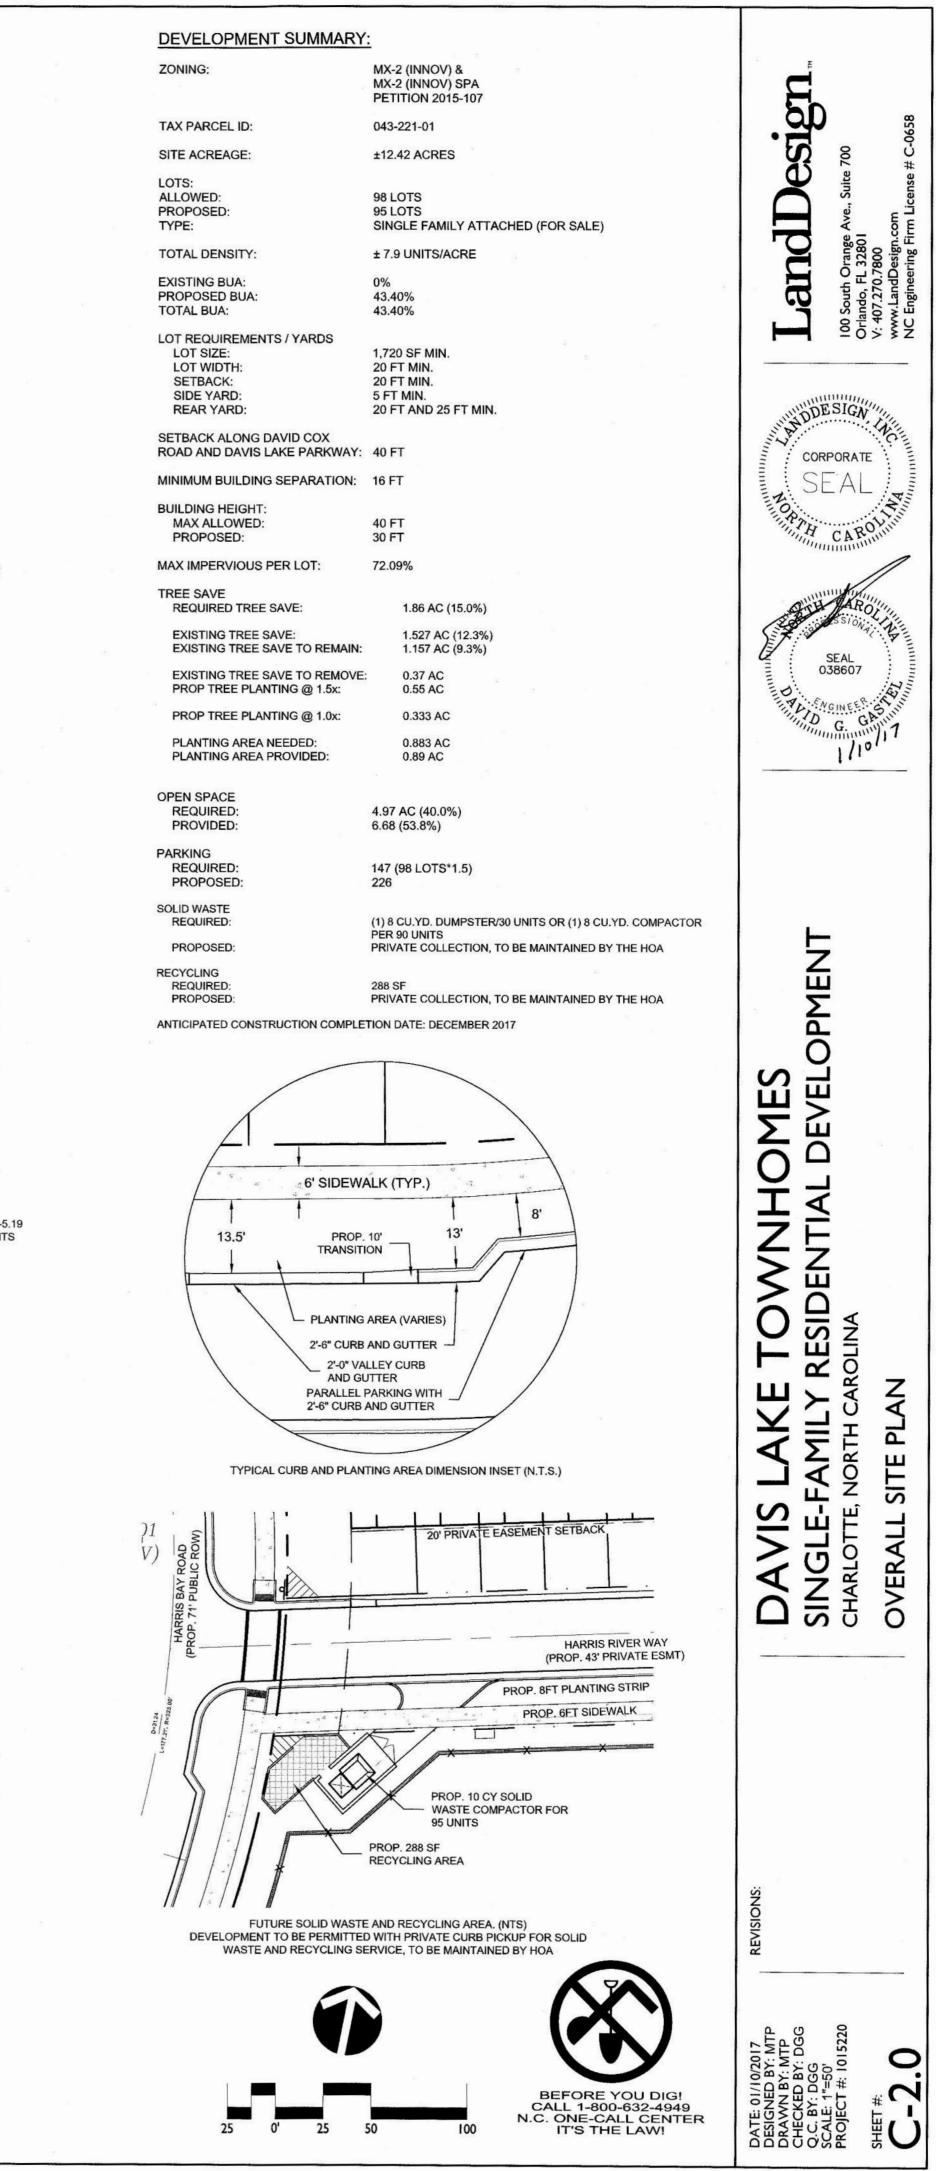

## DAVIS LAKE TOWNHOMES SINGLE-FAMILY RESIDENTIAL DEVELOPMENT

Sheet N

## 4999 HARRIS WOODS ROAD CHARLOTTE, NC 28269

| Sheet Index      |                                                              |                                    |                                    |                                    |                                   |
|------------------|--------------------------------------------------------------|------------------------------------|------------------------------------|------------------------------------|-----------------------------------|
| eet Number       | Sheet Title                                                  | City of Charlotte<br>1st Submittal | City of Charlotte<br>2nd Submittal | City of Charlotte<br>3rd Submittal | City of Charlott<br>4th Submittal |
| C-0.0            | COVER                                                        | 4/8/2016                           | 6/22/2016                          | 10/21/2016                         | 1/10/2017                         |
| C-0.0            | NCDOT COVER                                                  | 4/8/2016                           | 6/22/2016                          | 10/21/2016                         | 1/10/2017                         |
| C-1.0            | EXISTING CONDITIONS                                          | 4/8/2016                           | 6/22/2016                          | 10/21/2016                         | 1/10/2017                         |
| C-1.1            | APPROVED REZONING PLAN                                       | 4/8/2016                           | 6/22/2016                          | 10/21/2016                         | 1/10/2017                         |
| C-1.2            |                                                              | 4/8/2016                           | 6/22/2016                          | 10/21/2016                         | 1/10/2017<br>1/10/2017            |
| C-1.3<br>C-1.4   | OVERALL DEMOLITION PLAN                                      | 4/8/2016                           | 6/22/2016                          | 10/21/2016                         | 1/10/2017                         |
| C-2.0            | OVERALL SEMOLITION PLAN                                      | 4/8/2016                           | 6/22/2016                          | 10/21/2016                         | 1/10/2017                         |
| C-2.1            | SITE PLAN AREA A                                             | 4/8/2016                           | 6/22/2016                          | 10/21/2016                         | 1/10/2017                         |
| C-2.2            | SITE PLAN AREA B                                             | 4/8/2016                           | 6/22/2016                          | 10/21/2016                         | 1/10/2017                         |
| C-2.3            | SITE DETAILS                                                 | 4/8/2016                           | 6/22/2016                          | 10/21/2016                         | 1/10/2017                         |
| C-2.4            | SITE DETAILS                                                 | 4/8/2016                           | 6/22/2016                          | 10/21/2016                         | 1/10/2017                         |
| C-2.5            | SITE DETAILS                                                 | 4/8/2016                           | 6/22/2016                          | 10/21/2016                         | 1/10/2017                         |
| C-2.6            | SITE DETAILS                                                 | 4/8/2016                           | 6/22/2016                          | 10/21/2016                         | 1/10/2017                         |
| C-3.0            | EROSION CONTROL PLAN PHASE 1                                 | 4/8/2016                           | 6/22/2016                          | 10/21/2016                         | 1/10/2017                         |
| C-3.1<br>C-3.2   | EROSION CONTROL PLAN PHASE 2<br>EROSION CONTROL PLAN PHASE 3 | 4/8/2016                           | 6/22/2016                          | 10/21/2016                         | 1/10/2017                         |
| C-3.3            | EROSION CONTROL PEAK HINGE S                                 | 4/8/2016                           | 6/22/2016                          | 10/21/2016                         | 1/10/2017                         |
| C-3.4            | EROSION CONTROL DETAILS                                      | 4/8/2016                           | 6/22/2016                          | 10/21/2016                         | 1/10/2017                         |
| C-3.5            | EROSION CONTROL DETAILS                                      | 4/8/2016                           | 6/22/2016                          | 10/21/2016                         | 1/10/2017                         |
| C-4.0            | OVERALL STORM AND GRADING PLAN                               | 4/8/2016                           | 6/22/2016                          | 10/21/2016                         | 1/10/2017                         |
| C-4.1            | RETAINING WALLS PLAN                                         | 4/8/2016                           | 6/22/2016                          | 10/21/2016                         | 1/10/2017                         |
| C-4.2            | ROADWAY PROFILE - HARRIS BAY ROAD                            | 4/8/2016                           | 6/22/2016                          | 10/21/2016                         | 1/10/2017                         |
| C-4.3            | ROADWAY PROFILE - HARRIS BAY ROAD                            | 4/8/2016                           | 6/22/2016                          | 10/21/2016                         | 1/10/2017                         |
| C-4.4            | ROADWAY PROFILE - HARRIS WOODS BLVD                          | 4/8/2016                           | 6/22/2016                          | 10/21/2016                         | 1/10/2017                         |
| C-4.5            | ROADWAY PROFILE - HARRIS WOODS BLVD                          | 4/8/2016                           | 6/22/2016                          | 10/21/2016                         | 1/10/2017                         |
| C-4.6<br>C-4.7   | ROADWAY PROFILE - HARRIS RIVER WAT                           | 4/8/2016                           | 6/22/2016                          | 10/21/2016                         | 1/10/2017                         |
| C-4.8            | WET POND PLAN AND PROFILE                                    | 4/8/2016                           | 6/22/2016                          | 10/21/2016                         | 1/10/2017                         |
| C-4.9            | WET POND PLANTING PLAN                                       | 4/8/2016                           | 6/22/2016                          | 10/21/2016                         | 1/10/2017                         |
| C-4.10           | WET POND DETAILS                                             | 4/8/2016                           | 6/22/2016                          | 10/21/2016                         | 1/10/2017                         |
| C-4.11           | OVERALL PRE-DEVELOPMENT DRAINAGE AREA MAP                    | 4/8/2016                           | 6/22/2016                          | 10/21/2016                         | 1/10/2017                         |
| C-4.12           | OVERALL POST-DEVELOPMENT DRAINAGE AREA MAP                   | 4/8/2016                           | 6/22/2016                          | 10/21/2016                         | 1/10/2017                         |
| C-4.13           | POST-DEVELOPMENT DRAINAGE AREA A                             | 4/8/2016                           | 6/22/2016                          | 10/21/2016                         | 1/10/2017                         |
| C-4.14           | POST-DEVELOPMENT DRAINAGE AREA B                             | 4/8/2016                           | 6/22/2016                          | 10/21/2016                         | 1/10/2017                         |
| C-4.15           | STORM DETAILS                                                | 4/8/2016                           | 6/22/2016                          | 10/21/2016                         | 1/10/2017                         |
| C-4.16           | STORM DETAILS                                                | 4/8/2016                           | 6/22/2016                          | 10/21/2016                         | 1/10/2017                         |
| C-4.17<br>C-5.0  | STORM DETAILS<br>DAVID COX ROAD IMPROVEMENTS                 | 4/8/2016                           | 6/22/2016                          | 10/21/2016                         | 1/10/2017                         |
| C-5.1            | DAVID COX ROAD STRIPING PLAN                                 |                                    | 6/22/2016                          | 10/21/2016                         | 1/10/2017                         |
| C-5.2            | DAVID COX ROAD TYPICAL CROSS SECTIONS                        |                                    | 6/22/2016                          | 10/21/2016                         | 1/10/2017                         |
| C-5.3            | DAVID COX ROAD TRAFFIC CONTROL PLAN                          | -                                  | 6/22/2016                          | 10/21/2016                         | 1/10/2017                         |
| C-5.4            | DAVID COX ROAD TRAFFIC CONTROL PLAN                          | ļ                                  | 6/22/2016                          | 10/21/2016                         | 1/10/2017                         |
| C-5.5            | DAVID COX ROAD EROSION CONTROL PLAN                          |                                    | 6/22/2016                          | 10/21/2016                         | 1/10/2017                         |
| C-5.6            | DAVID COX ROAD EROSION CONTROL DETAILS                       | 4/8/2016                           | 6/22/2016                          | 10/21/2016                         | 1/10/2017                         |
| C-5.7            | DAVID COX ROAD CROSS SECTIONS                                | 4/8/2016                           | 6/22/2016                          | 10/21/2016                         | 1/10/2017                         |
| C-5.8            | DAVID COX ROAD CROSS SECTIONS                                | 4/8/2016                           | 6/22/2016                          | 10/21/2016                         | 1/10/2017                         |
| C-5.9            | DAVID COX ROAD CROSS SECTIONS                                | 4/8/2016                           | 6/22/2016                          | 10/21/2016                         | 1/10/2017<br>1/10/2017            |
| C-5.10<br>C-5.11 | DAVID COX ROAD CROSS SECTIONS                                | 4/8/2016                           | 6/22/2016                          | 10/21/2016                         | 1/10/2017                         |
| C-5.12           | DAVID COX ROAD CROSS SECTIONS                                | 4/8/2016                           | 6/22/2016                          | 10/21/2016                         | 1/10/2017                         |
| C-5.13           | DAVIS LAKE PARKWAY IMPROVEMENTS                              | 4/8/2016                           | 6/22/2016                          | 10/21/2016                         | 1/10/2017                         |
| C-5.14           | DAVIS LAKE PARKWAY STRIPING PLAN                             | 4/8/2016                           | 6/22/2016                          | 10/21/2016                         | 1/10/2017                         |
| C-5.15           | DAVIS LAKE PARKWAY CROSS SECTIONS                            | 4/8/2016                           | 6/22/2016                          | 10/21/2016                         | 1/10/2017                         |
| C-5.16           | DAVIS LAKE PARKWAY CROSS SECTIONS                            | 4/8/2016                           | 6/22/2016                          | 10/21/2016                         | 1/10/2017                         |
| C-5.17           | DAVIS LAKE PARKWAY CROSS SECTIONS                            | 4/8/2016                           | 6/22/2016                          | 10/21/2016                         | 1/10/2017                         |
| C-5.18           | DAVIS LAKE PARKWAY CROSS SECTIONS                            | 4/8/2016                           | 6/22/2016                          | 10/21/2016                         | 1/10/2017                         |
| C-5.19           | DAVIS LAKE PARKWAY CROSS SECTIONS                            | 4/8/2016                           | 6/22/2016                          | 10/21/2016                         | 1/10/2017                         |
| C-6.0            | OVERALL LANDSCAPING                                          | 4/8/2016                           | 6/22/2016                          | 10/21/2016                         | 1/10/2017                         |
| C-6.1<br>C-7.0   | BUILDING ELEVATIONS                                          | -                                  | -                                  | 10/21/2016                         | 1/10/2017                         |
| RW-1             | TITLE SHEET                                                  | -                                  | -                                  | 10/21/2016                         | 1/10/2017                         |
| RW-2             | MECK-SI (APPENDIX B)                                         | -                                  | -                                  | 10/21/2016                         | 1/10/2017                         |
| RW-3             | PLAN VIEW                                                    | -                                  | -                                  | 10/21/2016                         | 1/10/2017                         |
| RW-4             | ELEVATION VIEW (WALL "A")                                    | -                                  | -                                  | 10/21/2016                         | 1/10/2017                         |
| RW-5             | ELEVATION VIEW (WALL "A")                                    | -                                  | -                                  | 10/21/2016                         | 1/10/2017                         |
| RW-6             | ELEVATION VIEW (WALL "B")                                    | -                                  | r -                                | 10/21/2016                         | 1/10/2017                         |
| RW-7             | ELEVATION VIEW (WALL "B")                                    |                                    | -                                  | 10/21/2016                         | 1/10/2017                         |
| RW-8             | ELEVATION VIEW (WALL "B")                                    | -                                  | -                                  | 10/21/2016                         | 1/10/2017                         |
| RW-9             | DETAILS                                                      | -                                  | •                                  | 10/21/2016                         | 1/10/2017                         |
| RW-10            | GENERAL NOTES                                                | -                                  | -                                  | 10/21/2016                         | 1/10/2017                         |