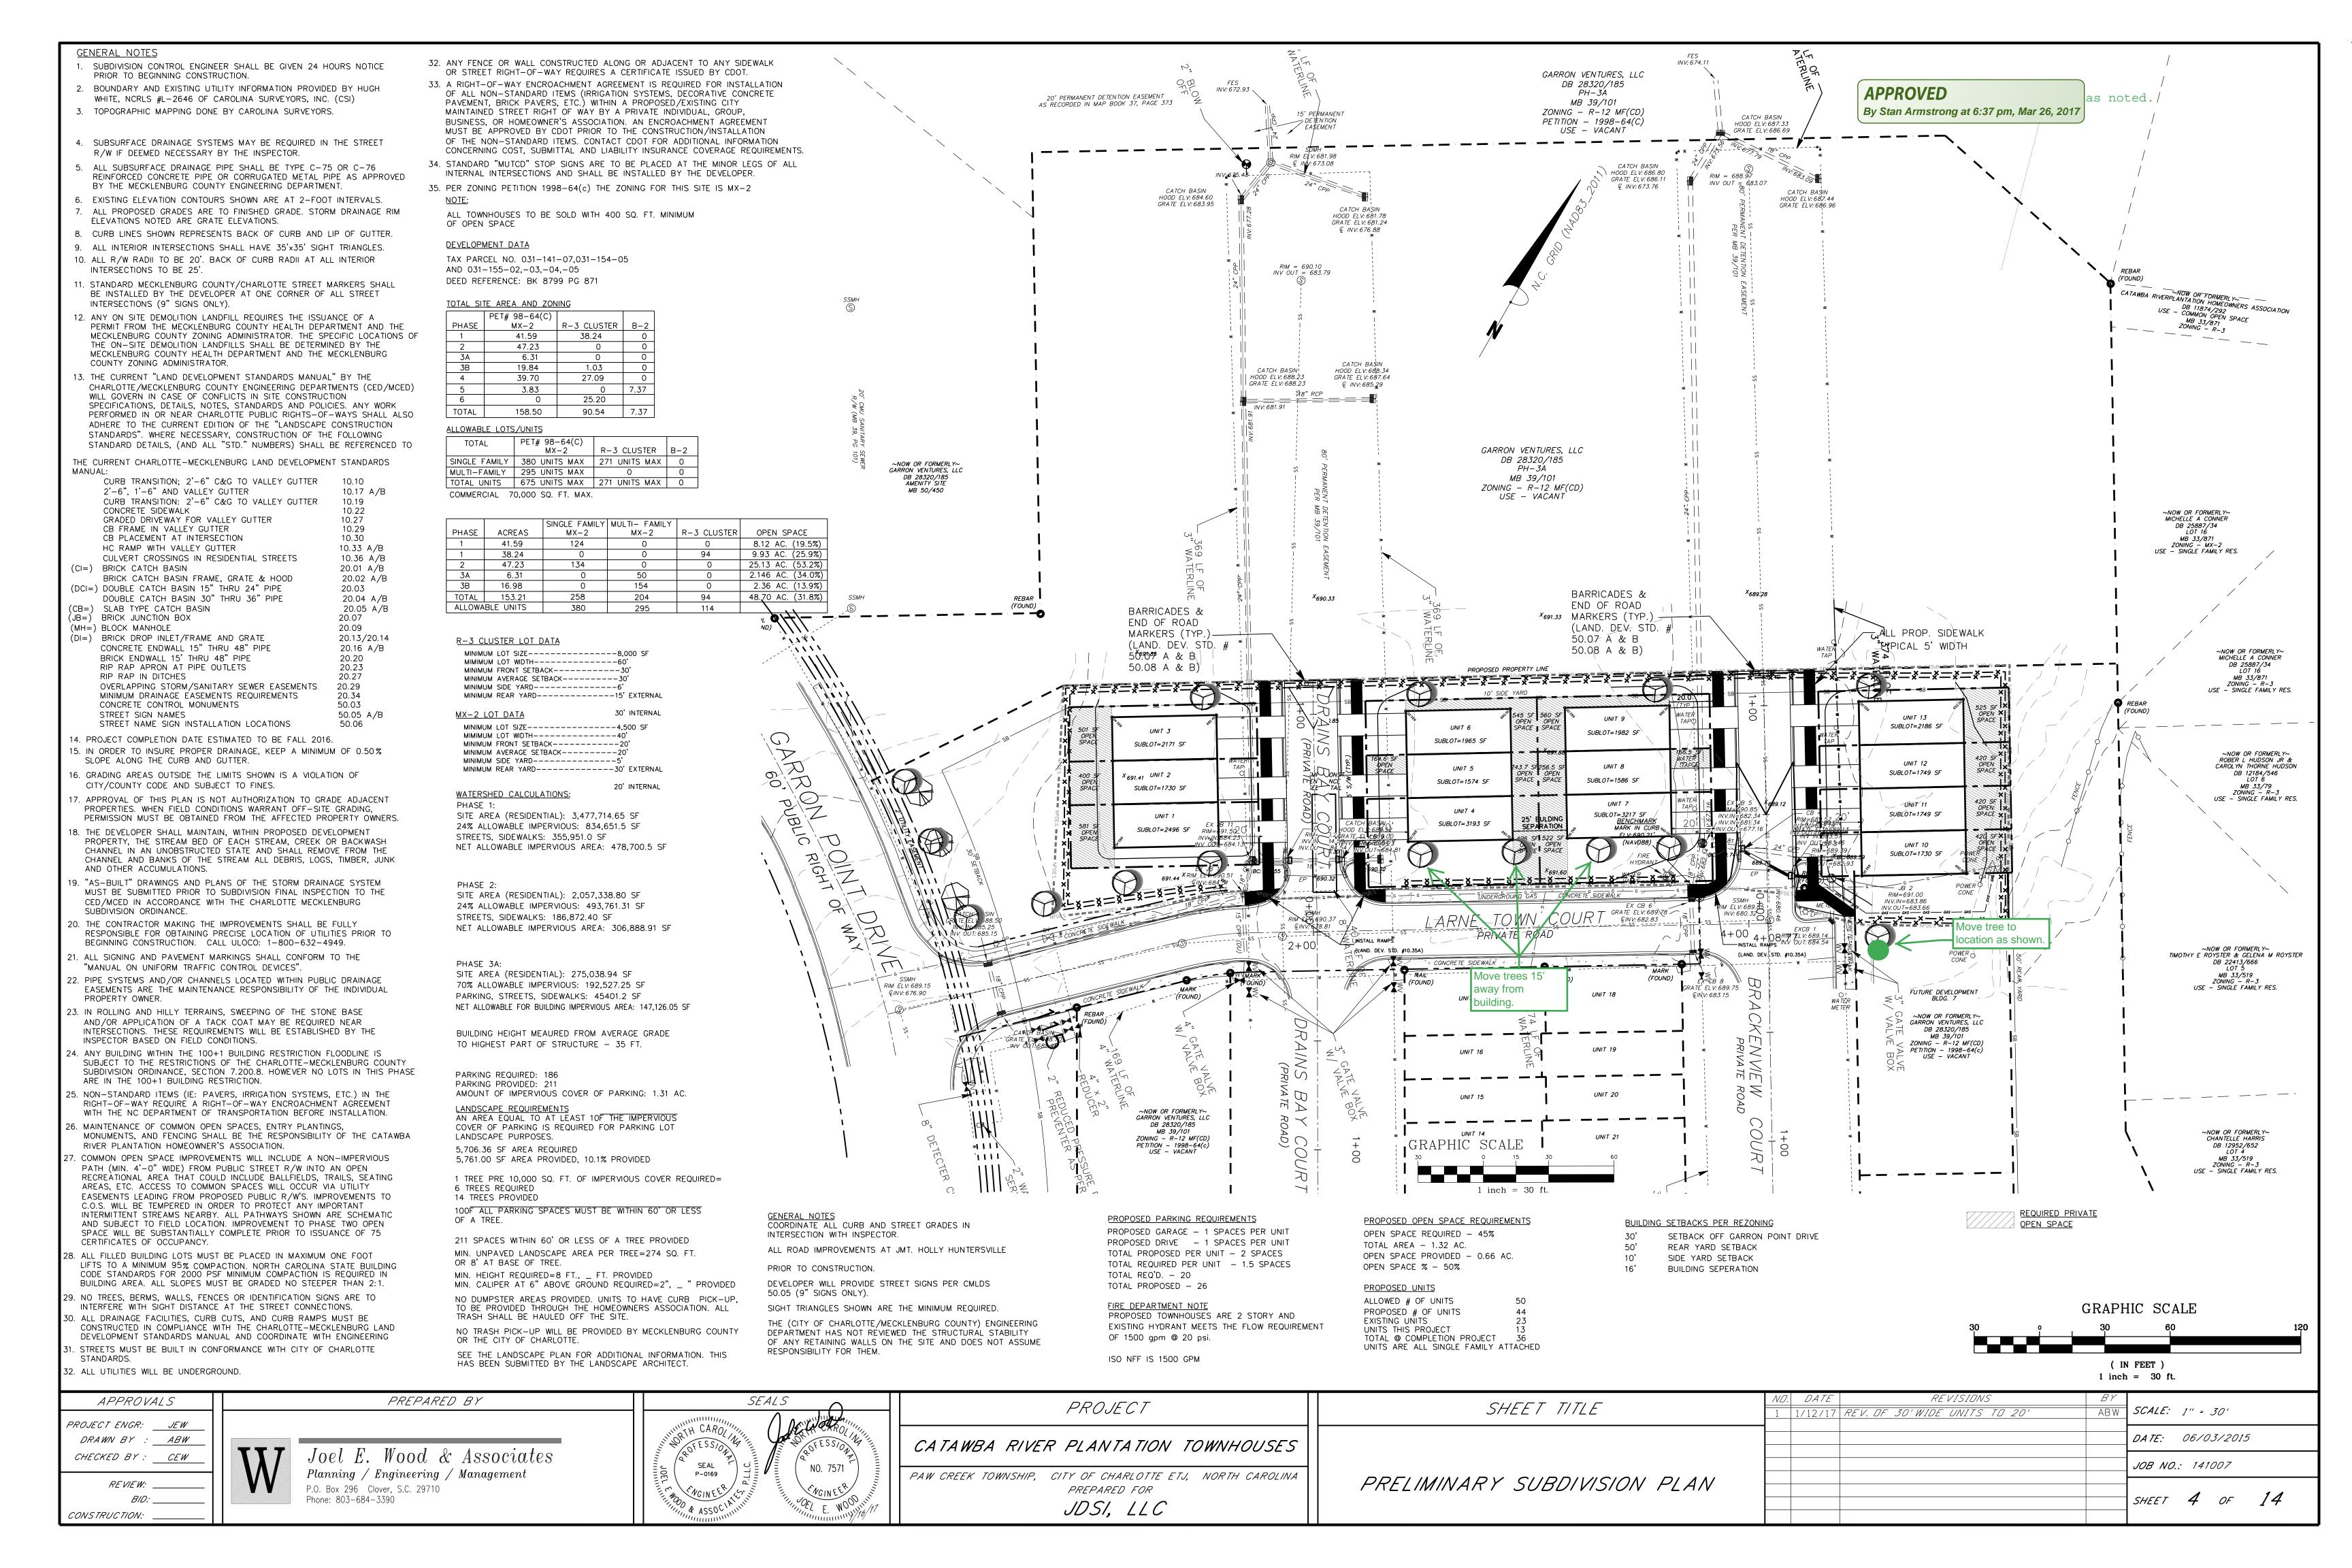

## CATAWBA RIVER PLANTATION TOWNHOUSES PHASE 3A SEDIMENT & EROSION CONTROL, GRADING & STORM DRAIN PLANS

LOCATED IN PAW CREEK TOWNSHIP, CITY OF CHARLOTTE ETJ, NC

## INDEX

|              | <u></u>                              |  |  |
|--------------|--------------------------------------|--|--|
| SHEET<br>NO. | DESCRIP TION                         |  |  |
| 1            | COVER                                |  |  |
| 2            | NOTES                                |  |  |
| 3            | EXISTING CONDITIONS                  |  |  |
| 4            | PRELIMINARY SUBDIVISION PLAN         |  |  |
| 5            | PHASE 1 GRADING PLAN                 |  |  |
| 6            | PHASE 2 GRADING PLAN                 |  |  |
| 7            | FINISHED GRADE DRAINAGE MAP          |  |  |
| 8            | ROADWAY & STORM DRAIN PLAN           |  |  |
| 9 – 10       | SITE PLAN DETAILS                    |  |  |
| 11           | SEDIMENT & EROSION CONROL<br>DETAILS |  |  |
| 12           | LANDSCAPE DETAILS                    |  |  |
| 13-14        | MISC. DETAILS                        |  |  |
|              |                                      |  |  |
|              |                                      |  |  |
|              |                                      |  |  |