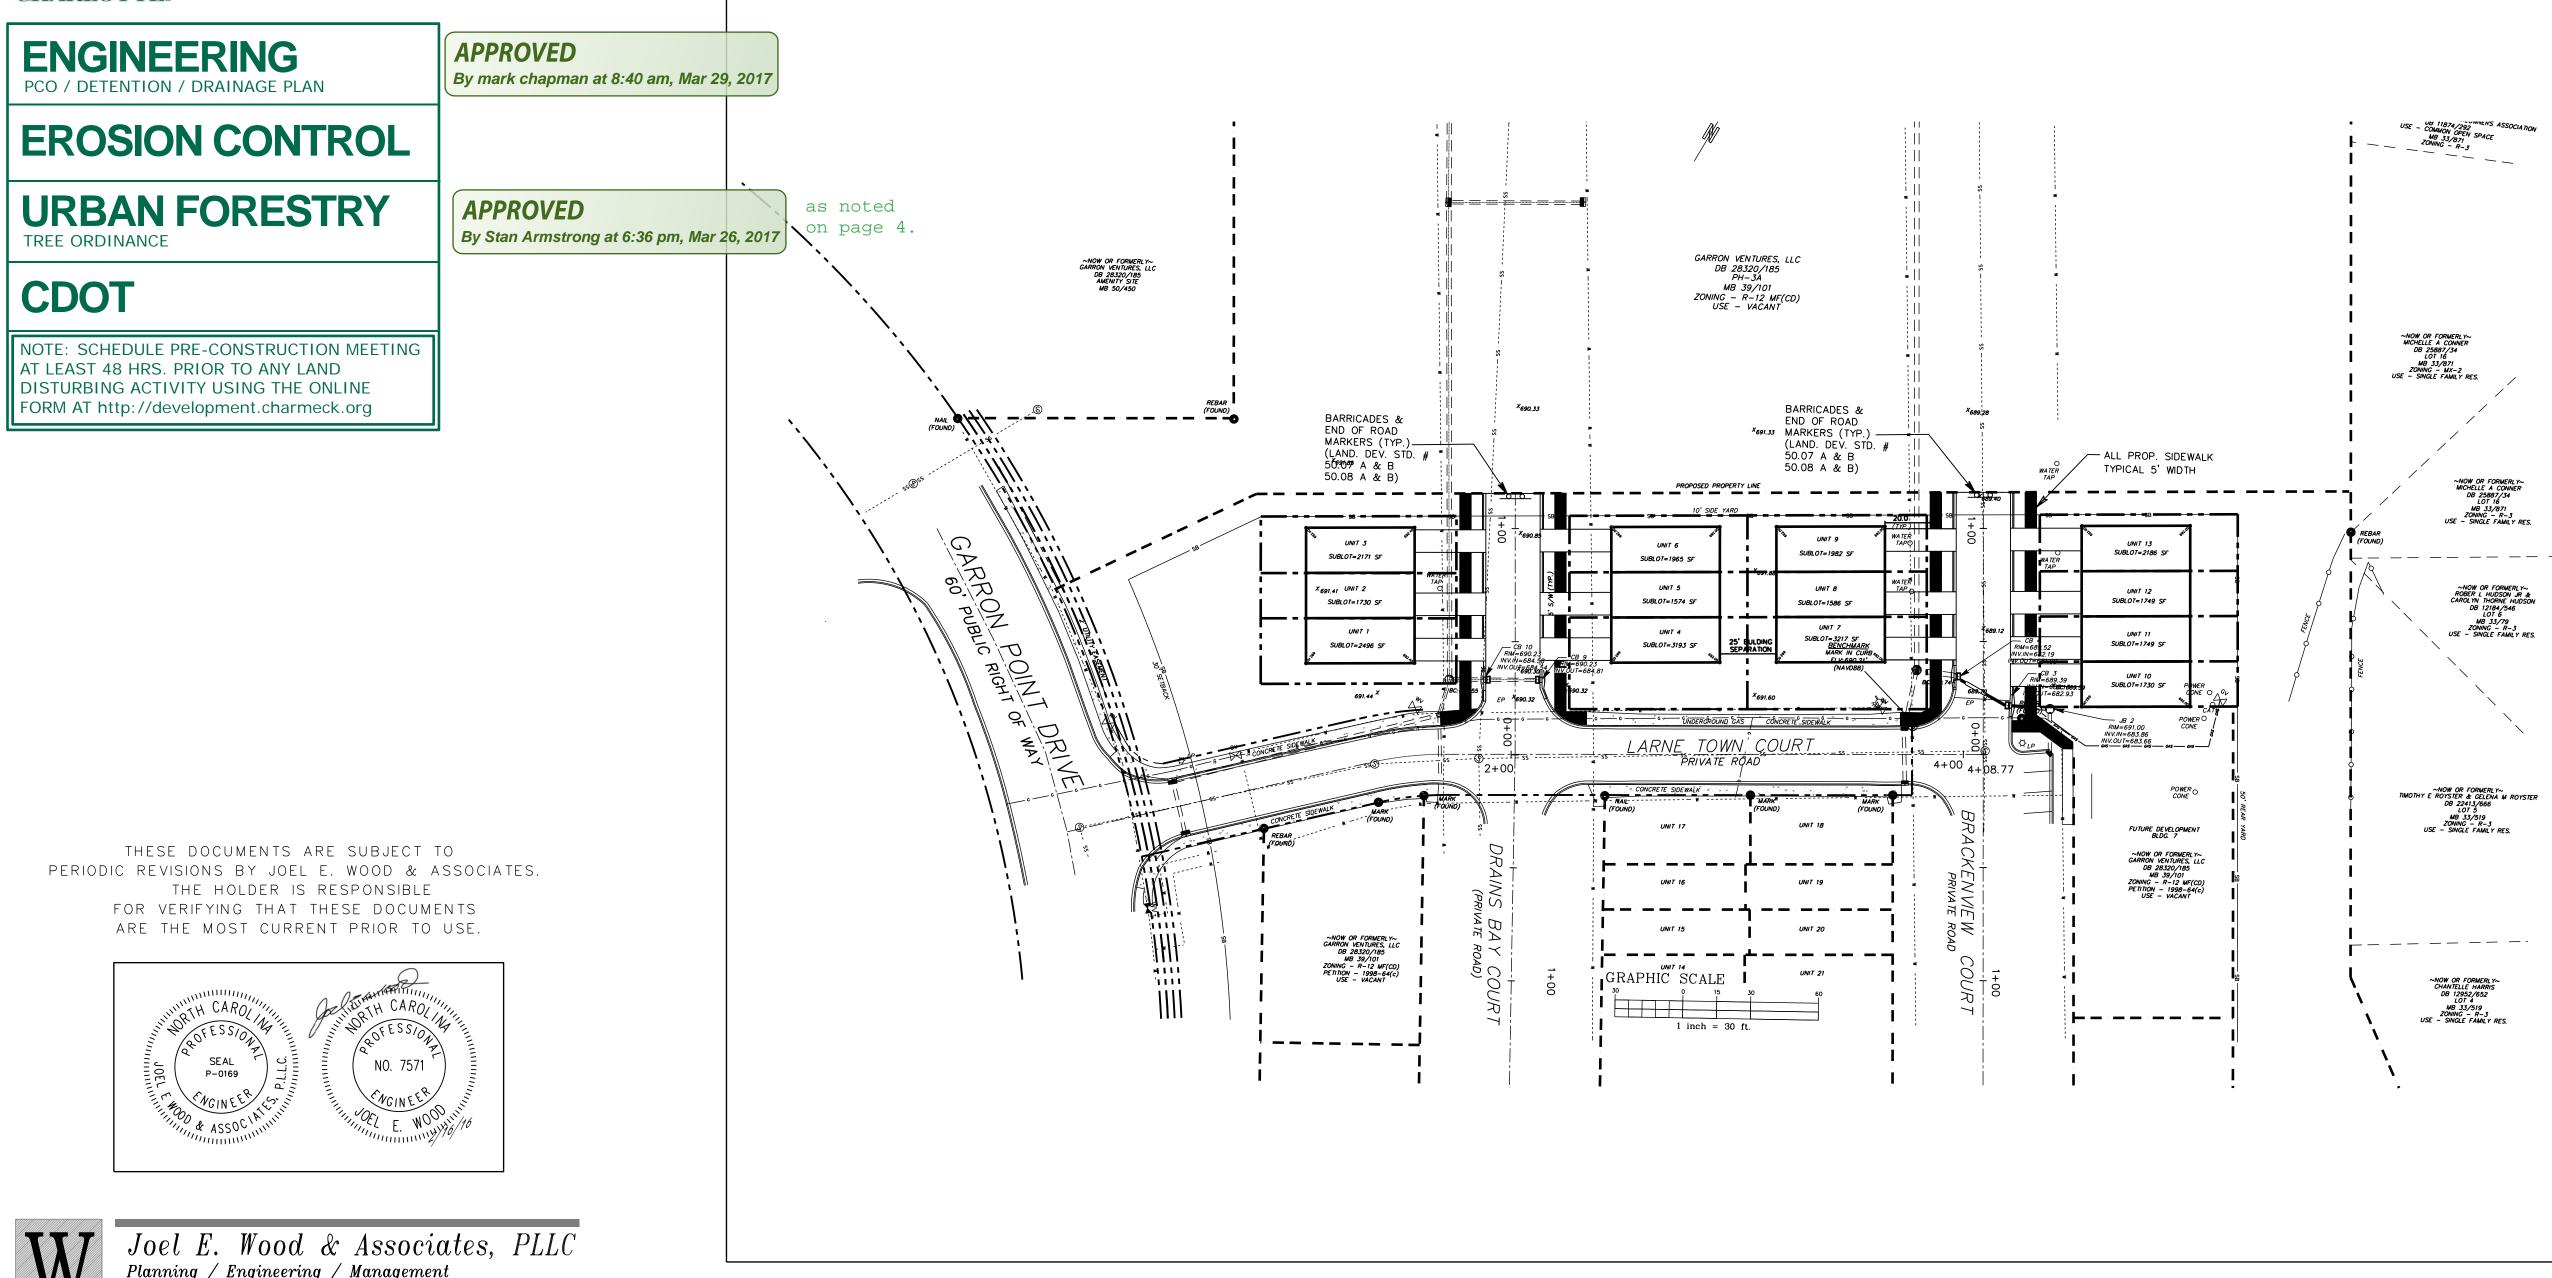

## CATAWBA RIVER PLANTATION TOWNHOUSES PHASE 3A SEDIMENT & EROSION CONTROL, GRADING & STORM DRAIN PLANS

LOCATED IN PAW CREEK TOWNSHIP, CITY OF CHARLOTTE ETJ, NC

## INDEX

|              | <u></u>                              |  |  |
|--------------|--------------------------------------|--|--|
| SHEET<br>NO. | DESCRIP TION                         |  |  |
| 1            | COVER                                |  |  |
| 2            | NOTES                                |  |  |
| 3            | EXISTING CONDITIONS                  |  |  |
| 4            | PRELIMINARY SUBDIVISION PLAN         |  |  |
| 5            | PHASE 1 GRADING PLAN                 |  |  |
| 6            | PHASE 2 GRADING PLAN                 |  |  |
| 7            | FINISHED GRADE DRAINAGE MAP          |  |  |
| 8            | ROADWAY & STORM DRAIN PLAN           |  |  |
| 9 – 10       | SITE PLAN DETAILS                    |  |  |
| 11           | SEDIMENT & EROSION CONROL<br>DETAILS |  |  |
| 12           | LANDSCAPE DETAILS                    |  |  |
| 13-14        | MISC. DETAILS                        |  |  |
|              |                                      |  |  |
|              |                                      |  |  |
|              |                                      |  |  |

## FROM 2-30' UNITS DOWN TO 3-20' WIDE UNITS.