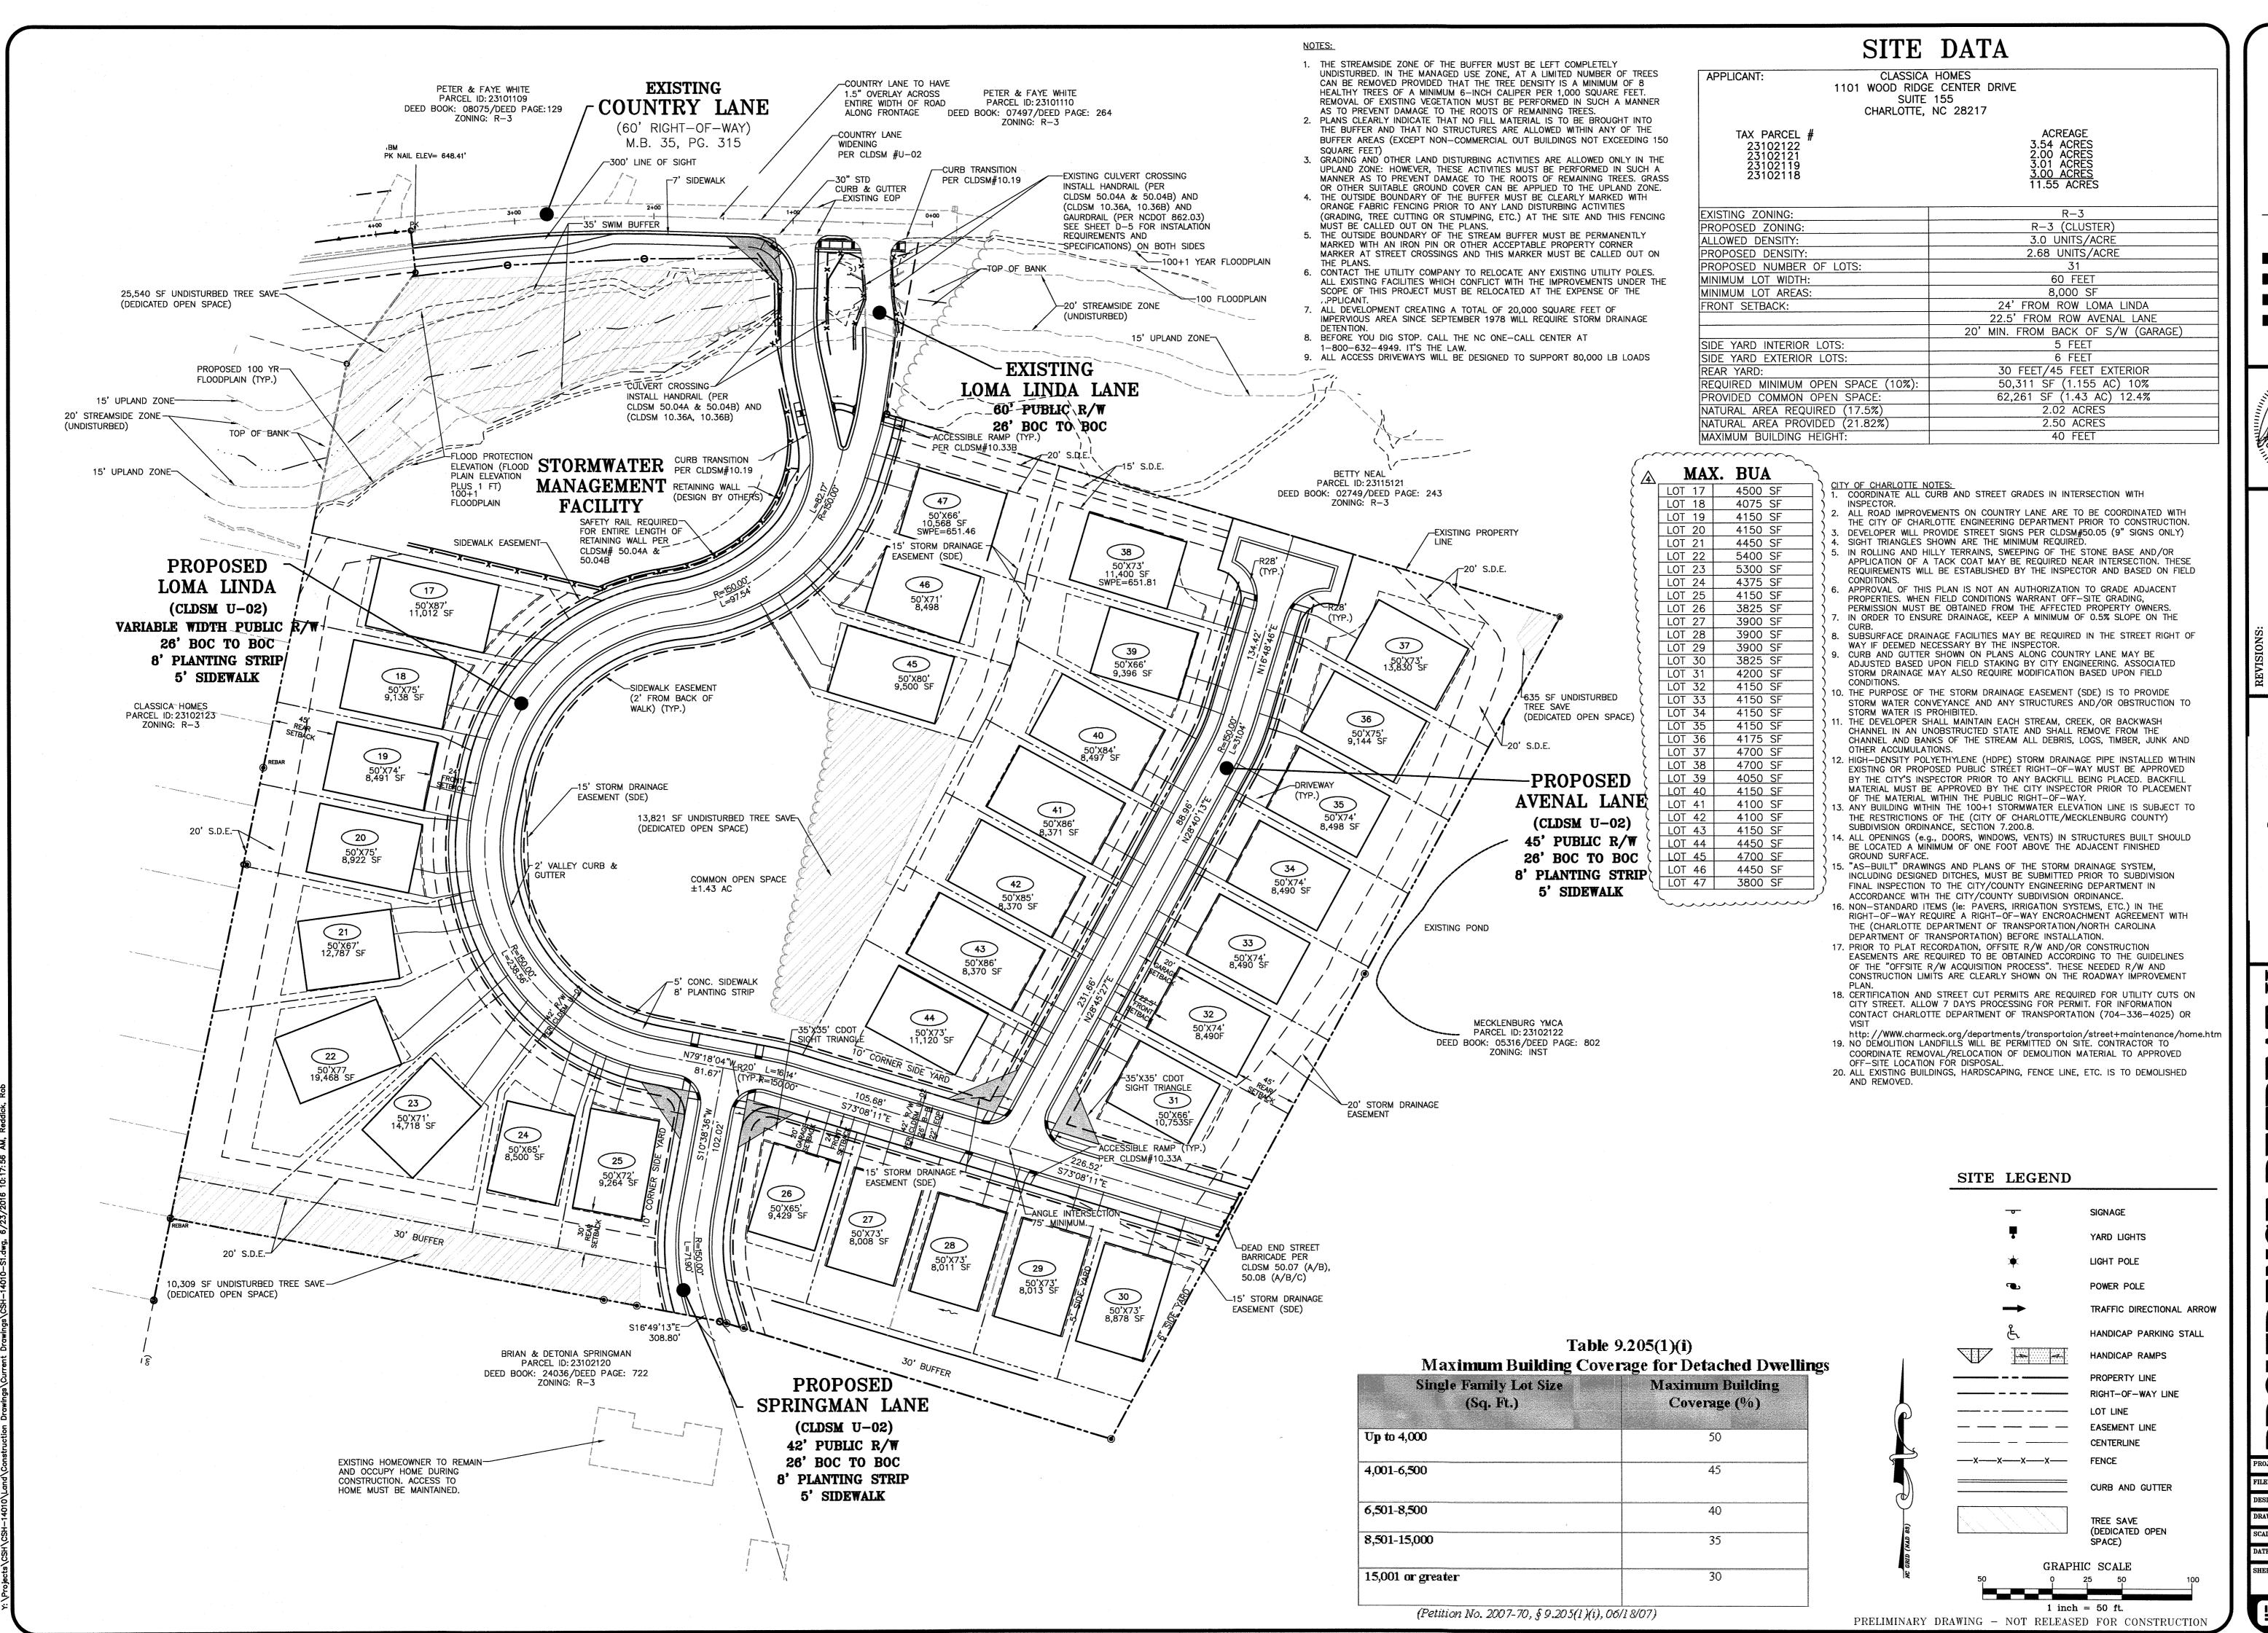

**URBAN FORESTRY** TREE ORDINANCE

**CDOT** 

**APPROVED** 

By Brendan Smith at 11:27 am, Jun 28, 2016

APPROVED

**APPROVED** 

**APPROVED** 

..... REVISION #4: REVISED LOT SIZES AND ALLOCATED IMPERVIOUS PER LOT. SEE SHEET C-3. RIGHT OF WAY FOR AVENAL LANE CHANGED FROM 42' TO 45'.

## PRELIMINARY PLAT

LOMA LINDA LANE CHARLOTTE, NORTH CAROLINA PROJECT NUMBER: CSH-14010

> DATE: NOVEMBER 20, 2014 REVISED: FEBRUARY 4, 2015 REVISED: APRIL 4, 2015 **REVISED: MAY 15, 2015 REVISED: MAY 10, 2016**

## APPLICANT:

**CLASSICA HOMES** 1101 WOOD RIDGE CENTER DRIVE SUITE 155 CHARLOTTE, N.C. 28217 (704) 201-8976 RJASINSKI@CLASSICAHOMES.COM

ENGINEER/SURVEYOR McADAMS COMPANY 11301 CARMEL COMMONS BLVD SUITE 111 CHARLOTTE, N.C. 28226 (704) 527-0800 reddick@mcadamsco.com