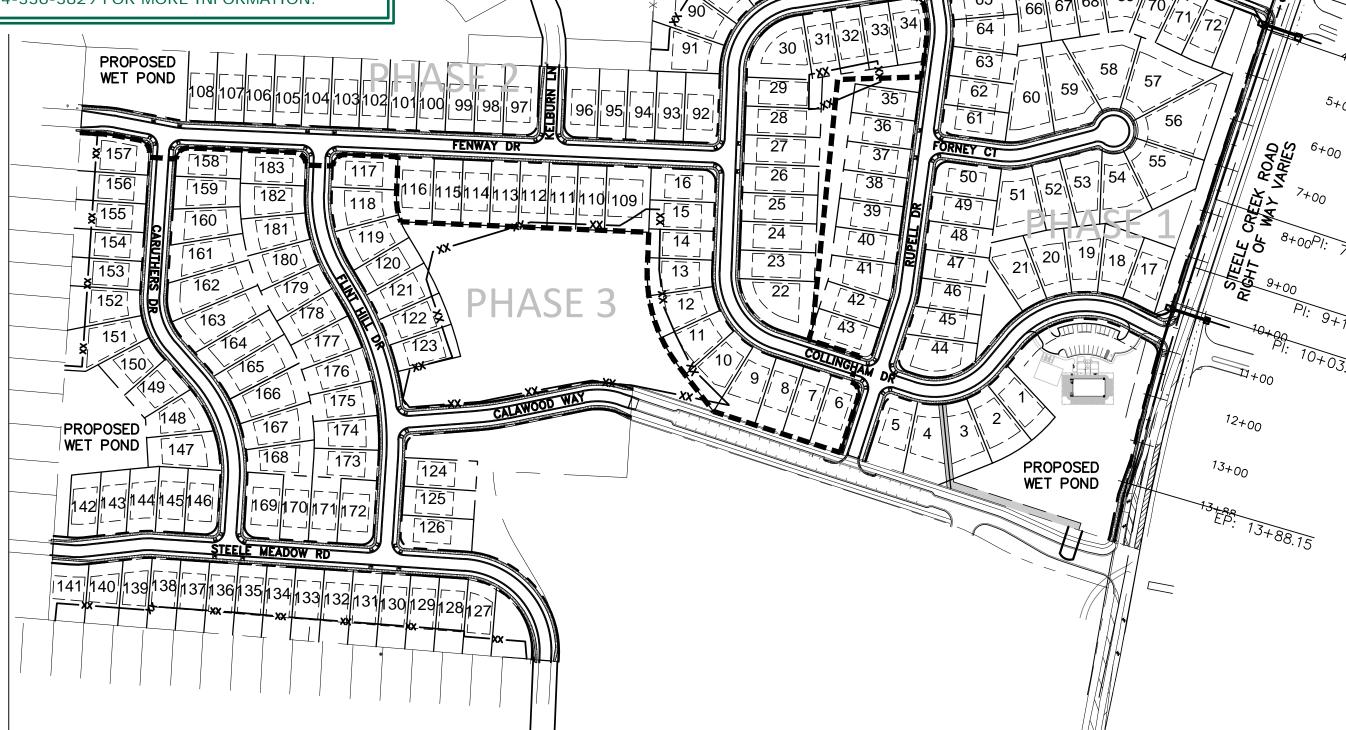

# STEELE CREEK ROAD

**ARCEL NUMBER: 199-541-01** 

**ENGINEERING** 

PCO / DETENTION / DRAINAGE PLAN

**APPROVAL** 

http://development.charmeck.org

APPROVED FOR CONSTRUCTION

By: Joshua Weaver 6-28-2016

#### PROPERTY OWNER

MERITAGE HOMES INC. 11605 NORTH COMMUNITY HOUSE RD

kcrowe@mckimcreed.com

SUITE 250 CHARLOTTE, NC 28277 (704) 944-8902

mark.sergent@meritagehomes.com

**OVERALL SITE** 

CHARLOTTE, NC 28210 **MARCH 2016** 