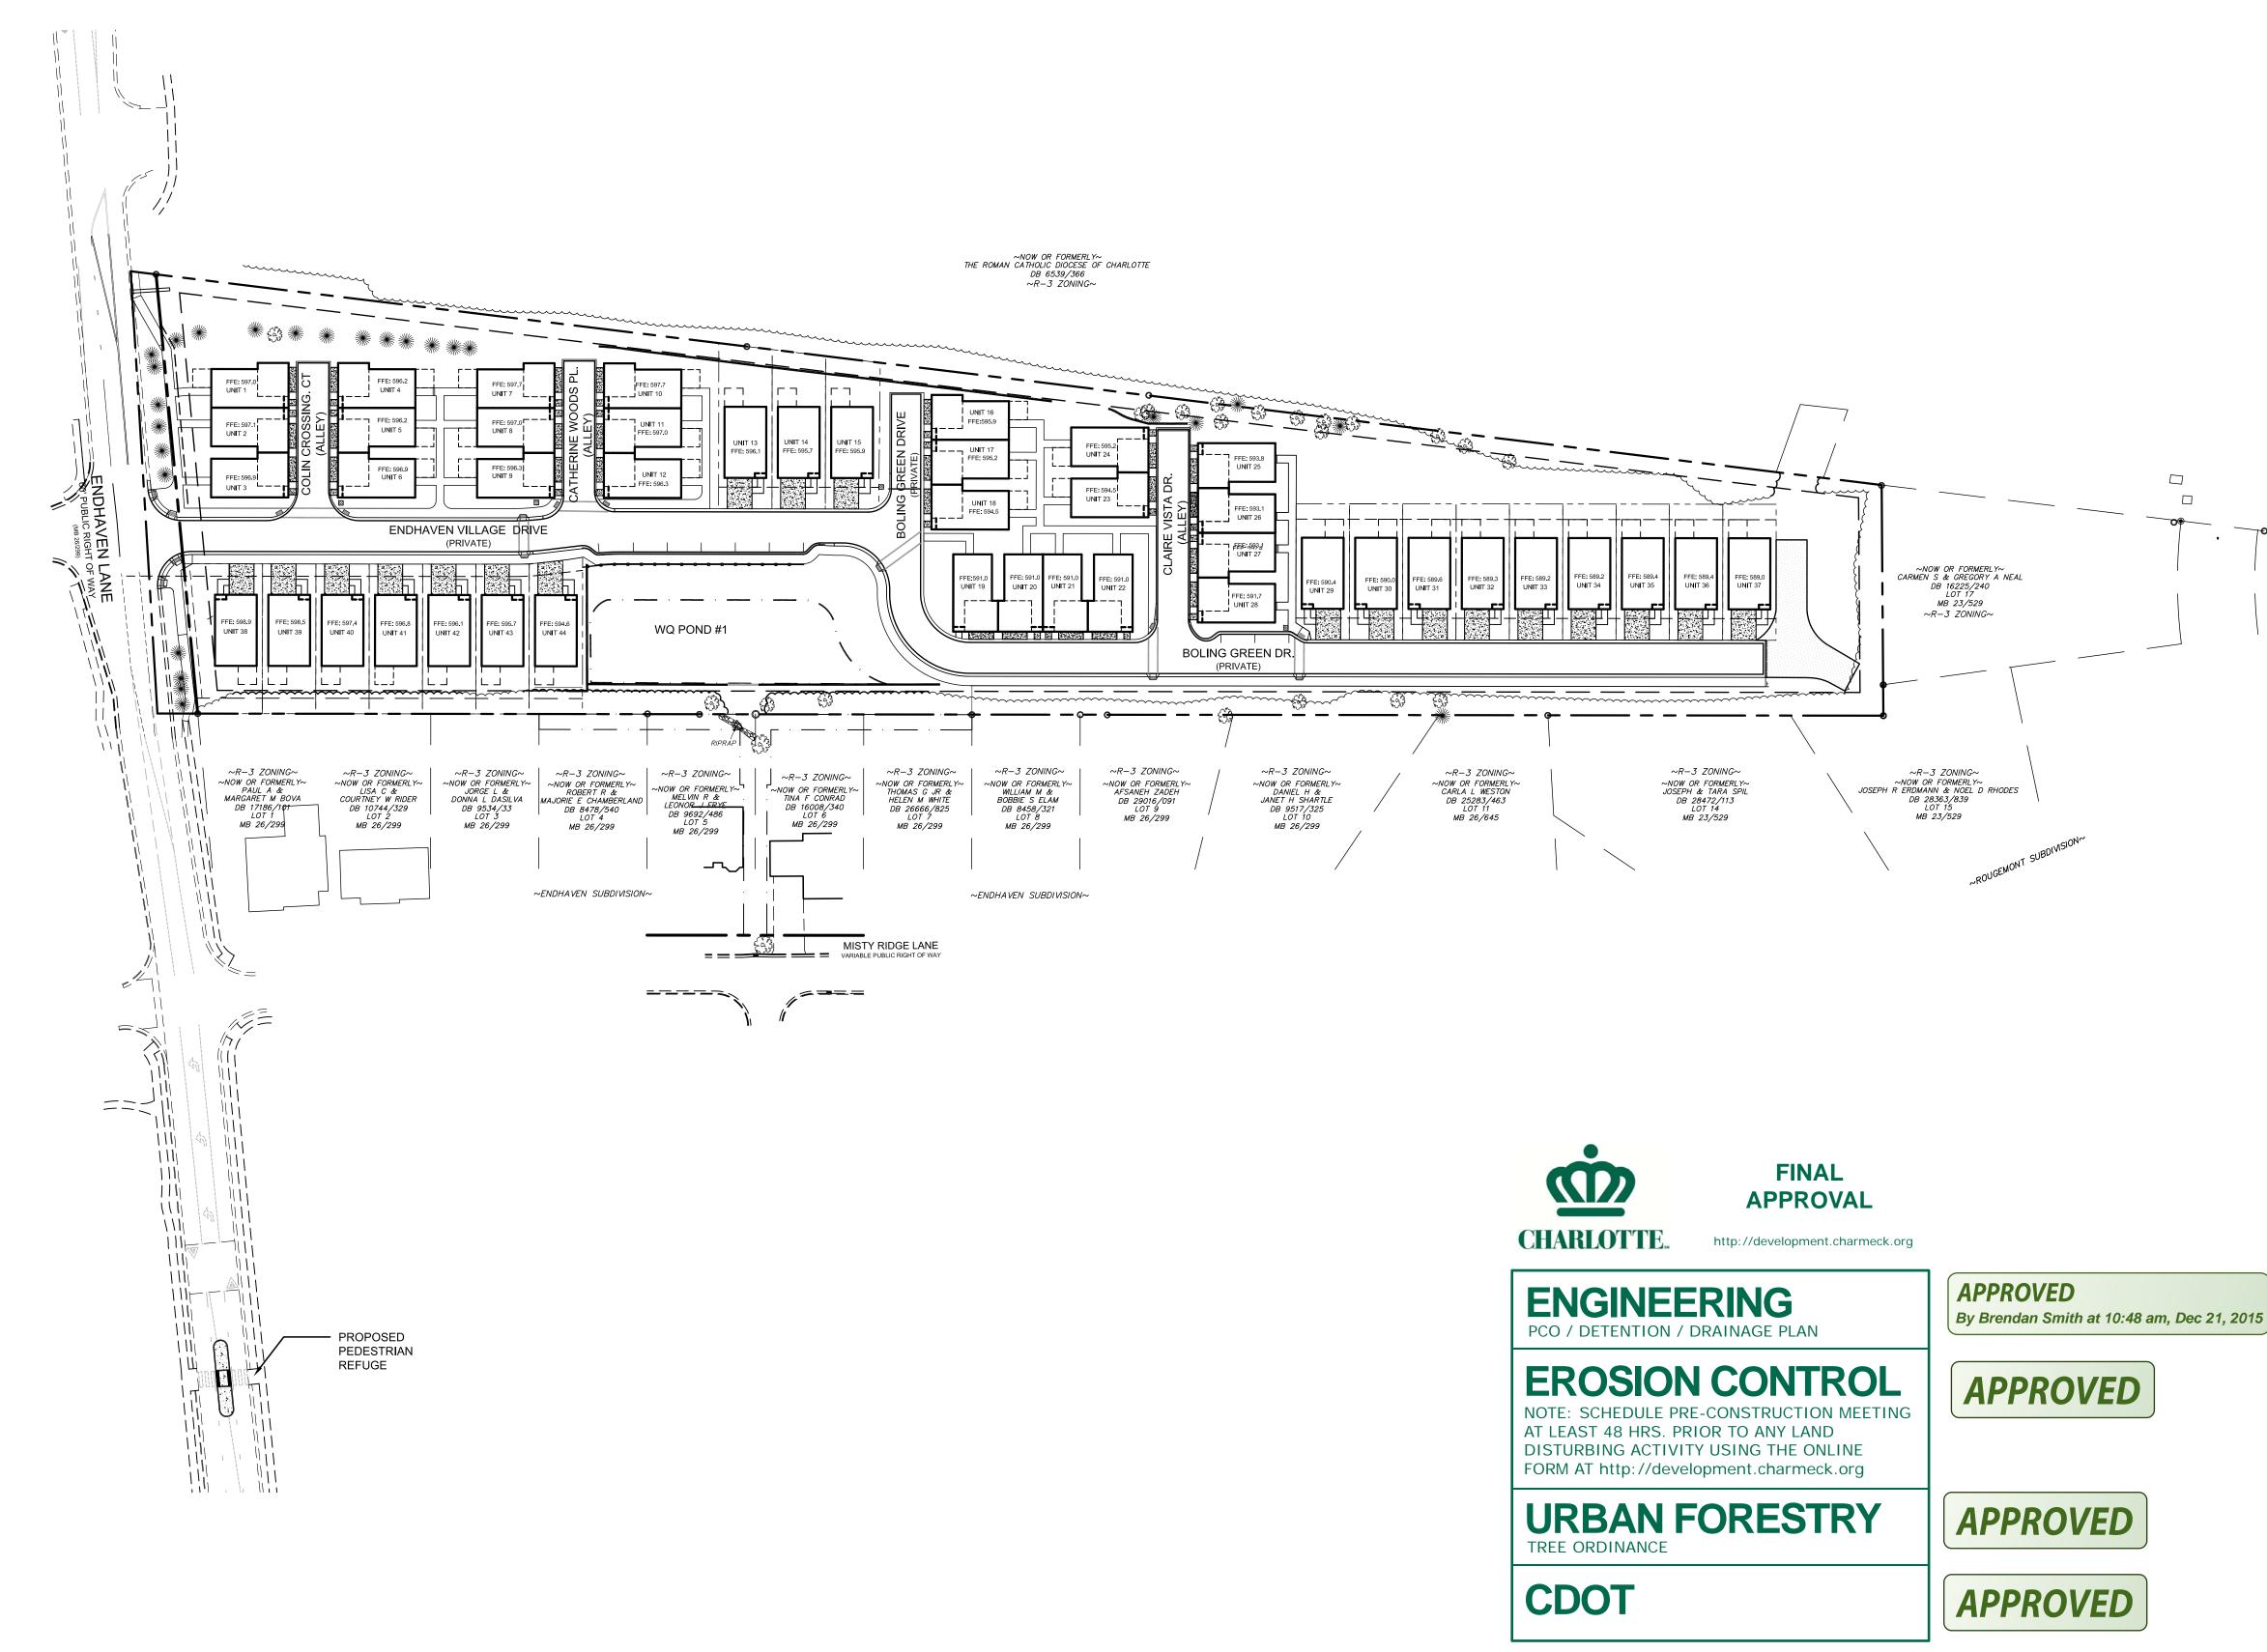

#### NOTE:

THE SITE PLAN SHOWN ON THE COVER IS FOR GENERAL REFERENCE. SEE SHEET L-101 FOR ADDITIONAL SITE DATA AND PLAN INFORMATION.

### DRAWING INDEX

| L-COV | COVER SHEET                          |  |  |  |
|-------|--------------------------------------|--|--|--|
| RZ-1  | TECHNICAL DATA SHEET                 |  |  |  |
| RZ-2  | SCHEMATIC SITE PLAN                  |  |  |  |
| RZ-3  | BUILDING ELEVATIONS                  |  |  |  |
| L-100 | EXISTING CONDITIONS/ DEMOLITION PLAN |  |  |  |
| L-101 | SITE PLAN                            |  |  |  |
| L-102 | SITE PLAN (SOUTH)                    |  |  |  |
| L-103 | SITE PLAN (NORTH)                    |  |  |  |
| L-104 | LANDSCAPE PLAN                       |  |  |  |
| L-200 | OVERALL GRADING PLAN                 |  |  |  |
| L-201 | GRADING PLAN - SOUTH                 |  |  |  |
| L-202 | GRADING PLAN - NORTH                 |  |  |  |
| L-203 | WATER QUALITY MASTER PLAN            |  |  |  |
| L-204 | WATER QUALITY DETAILS                |  |  |  |
| L-205 | STORM DRAINAGE AREA MAP              |  |  |  |
| L-206 | SAND FILTER DRAINAGE AREA MAP        |  |  |  |
| L-300 | EROSION CONTROL PLAN - PHASE 1       |  |  |  |
| L-301 | EROSION CONTROL PLAN - PHASE 2       |  |  |  |
| L-400 | ROADWAY IMPROVEMENTS                 |  |  |  |
| L-401 | TRAFFIC CONTROL PLAN                 |  |  |  |
| L-402 | INTERSECTION SIGHT DISTANCE          |  |  |  |
| L-403 | PRIVATE STREET PROFILE               |  |  |  |
| L-500 | DETAILS                              |  |  |  |
| L-501 | DETAILS                              |  |  |  |
| L-502 | DETAILS                              |  |  |  |
| L-600 | SCHEMATIC UTILITY PLAN               |  |  |  |
|       |                                      |  |  |  |