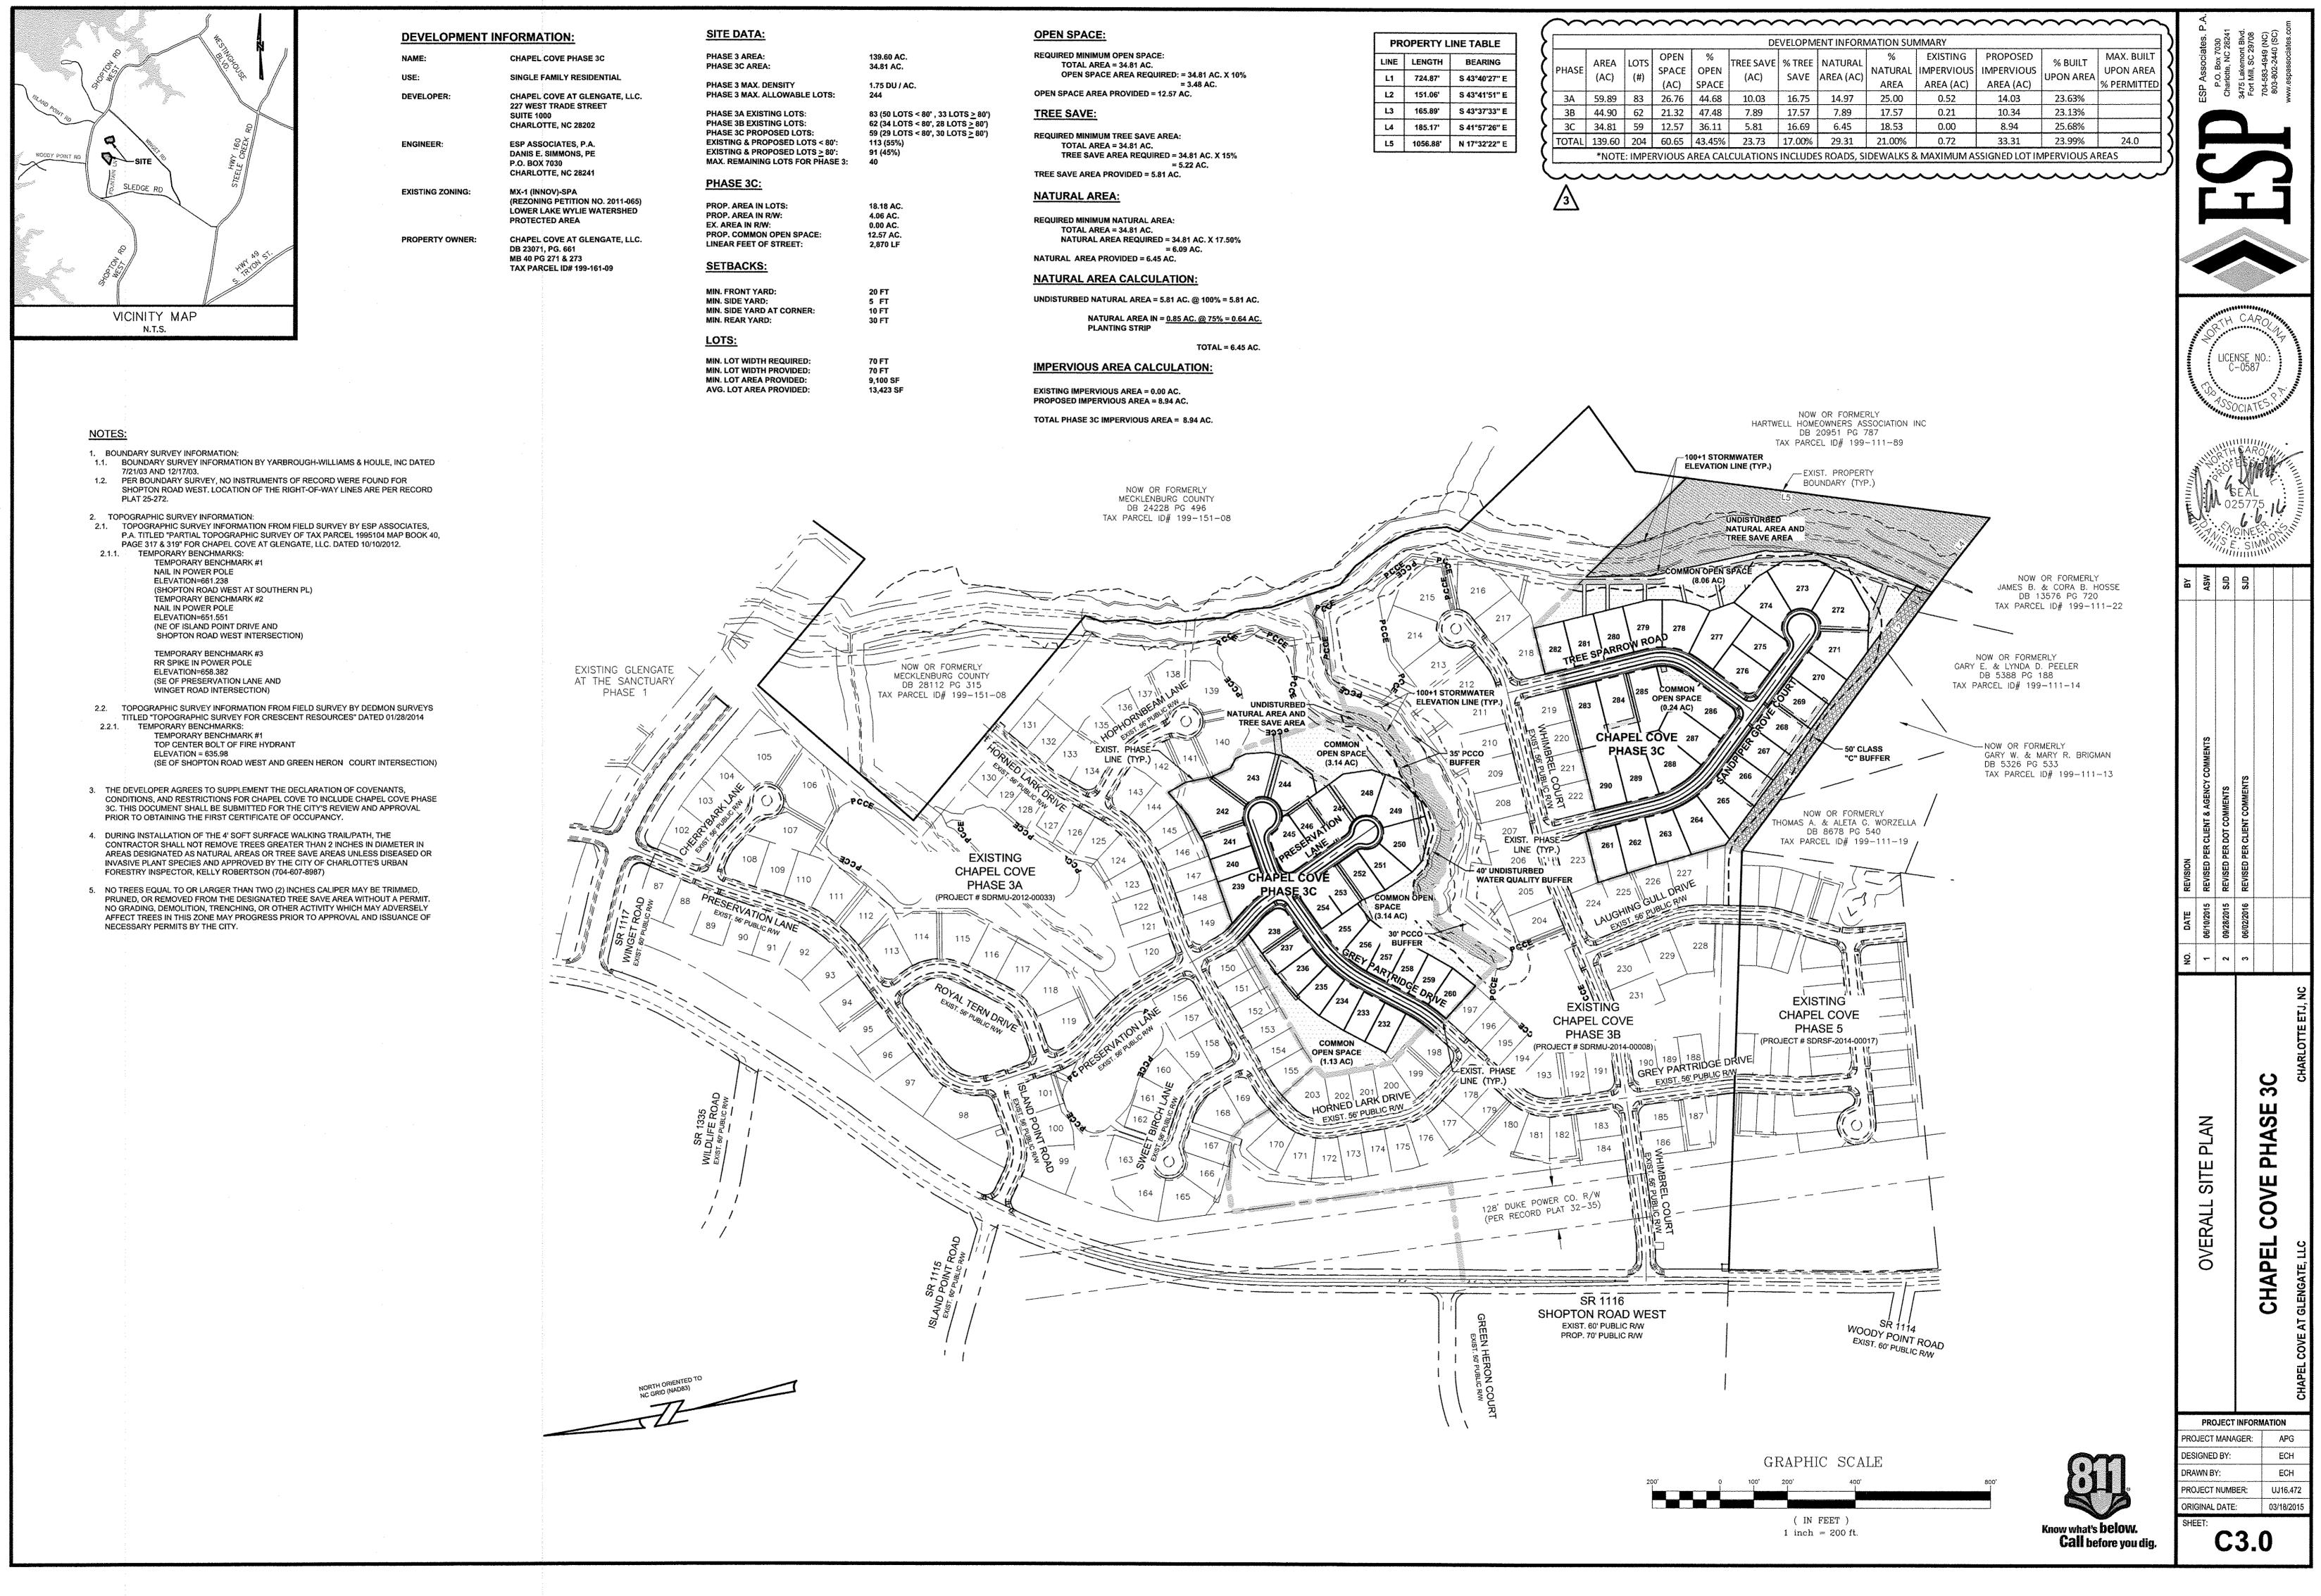

| NAME:            | CHAPEL COVE PHASE 3C                                                                       |
|------------------|--------------------------------------------------------------------------------------------|
| USE:             | SINGLE FAMILY RESIDENTIAL                                                                  |
| DEVELOPER:       | CHAPEL COVE AT GLENGATE, LLC<br>227 WEST TRADE STREET<br>SUITE 1000<br>CHARLOTTE, NC 28202 |
| ENGINEER:        | ESP ASSOCIATES, P.A.<br>DANIS E. SIMMONS, PE<br>P.O. BOX 7030<br>CHARLOTTE, NC 28241       |
| EXISTING ZONING: | MX-1 (INNOV)-SPA<br>LOWER LAKE WYLIE WATERSHED<br>PROTECTED AREA                           |
| PROPERTY OWNER:  | CHAPEL COVE AT GLENGATE, LLC<br>DB 23071, PG. 661<br>MB 40 PG 271 & 273                    |

J116.472 - Chapel Cove Phase 3Ch\_UJ16.472\Sheets\UJ16\_3C-SITE\_OVERALL.dwg, C3.0 OVERALL SITE,