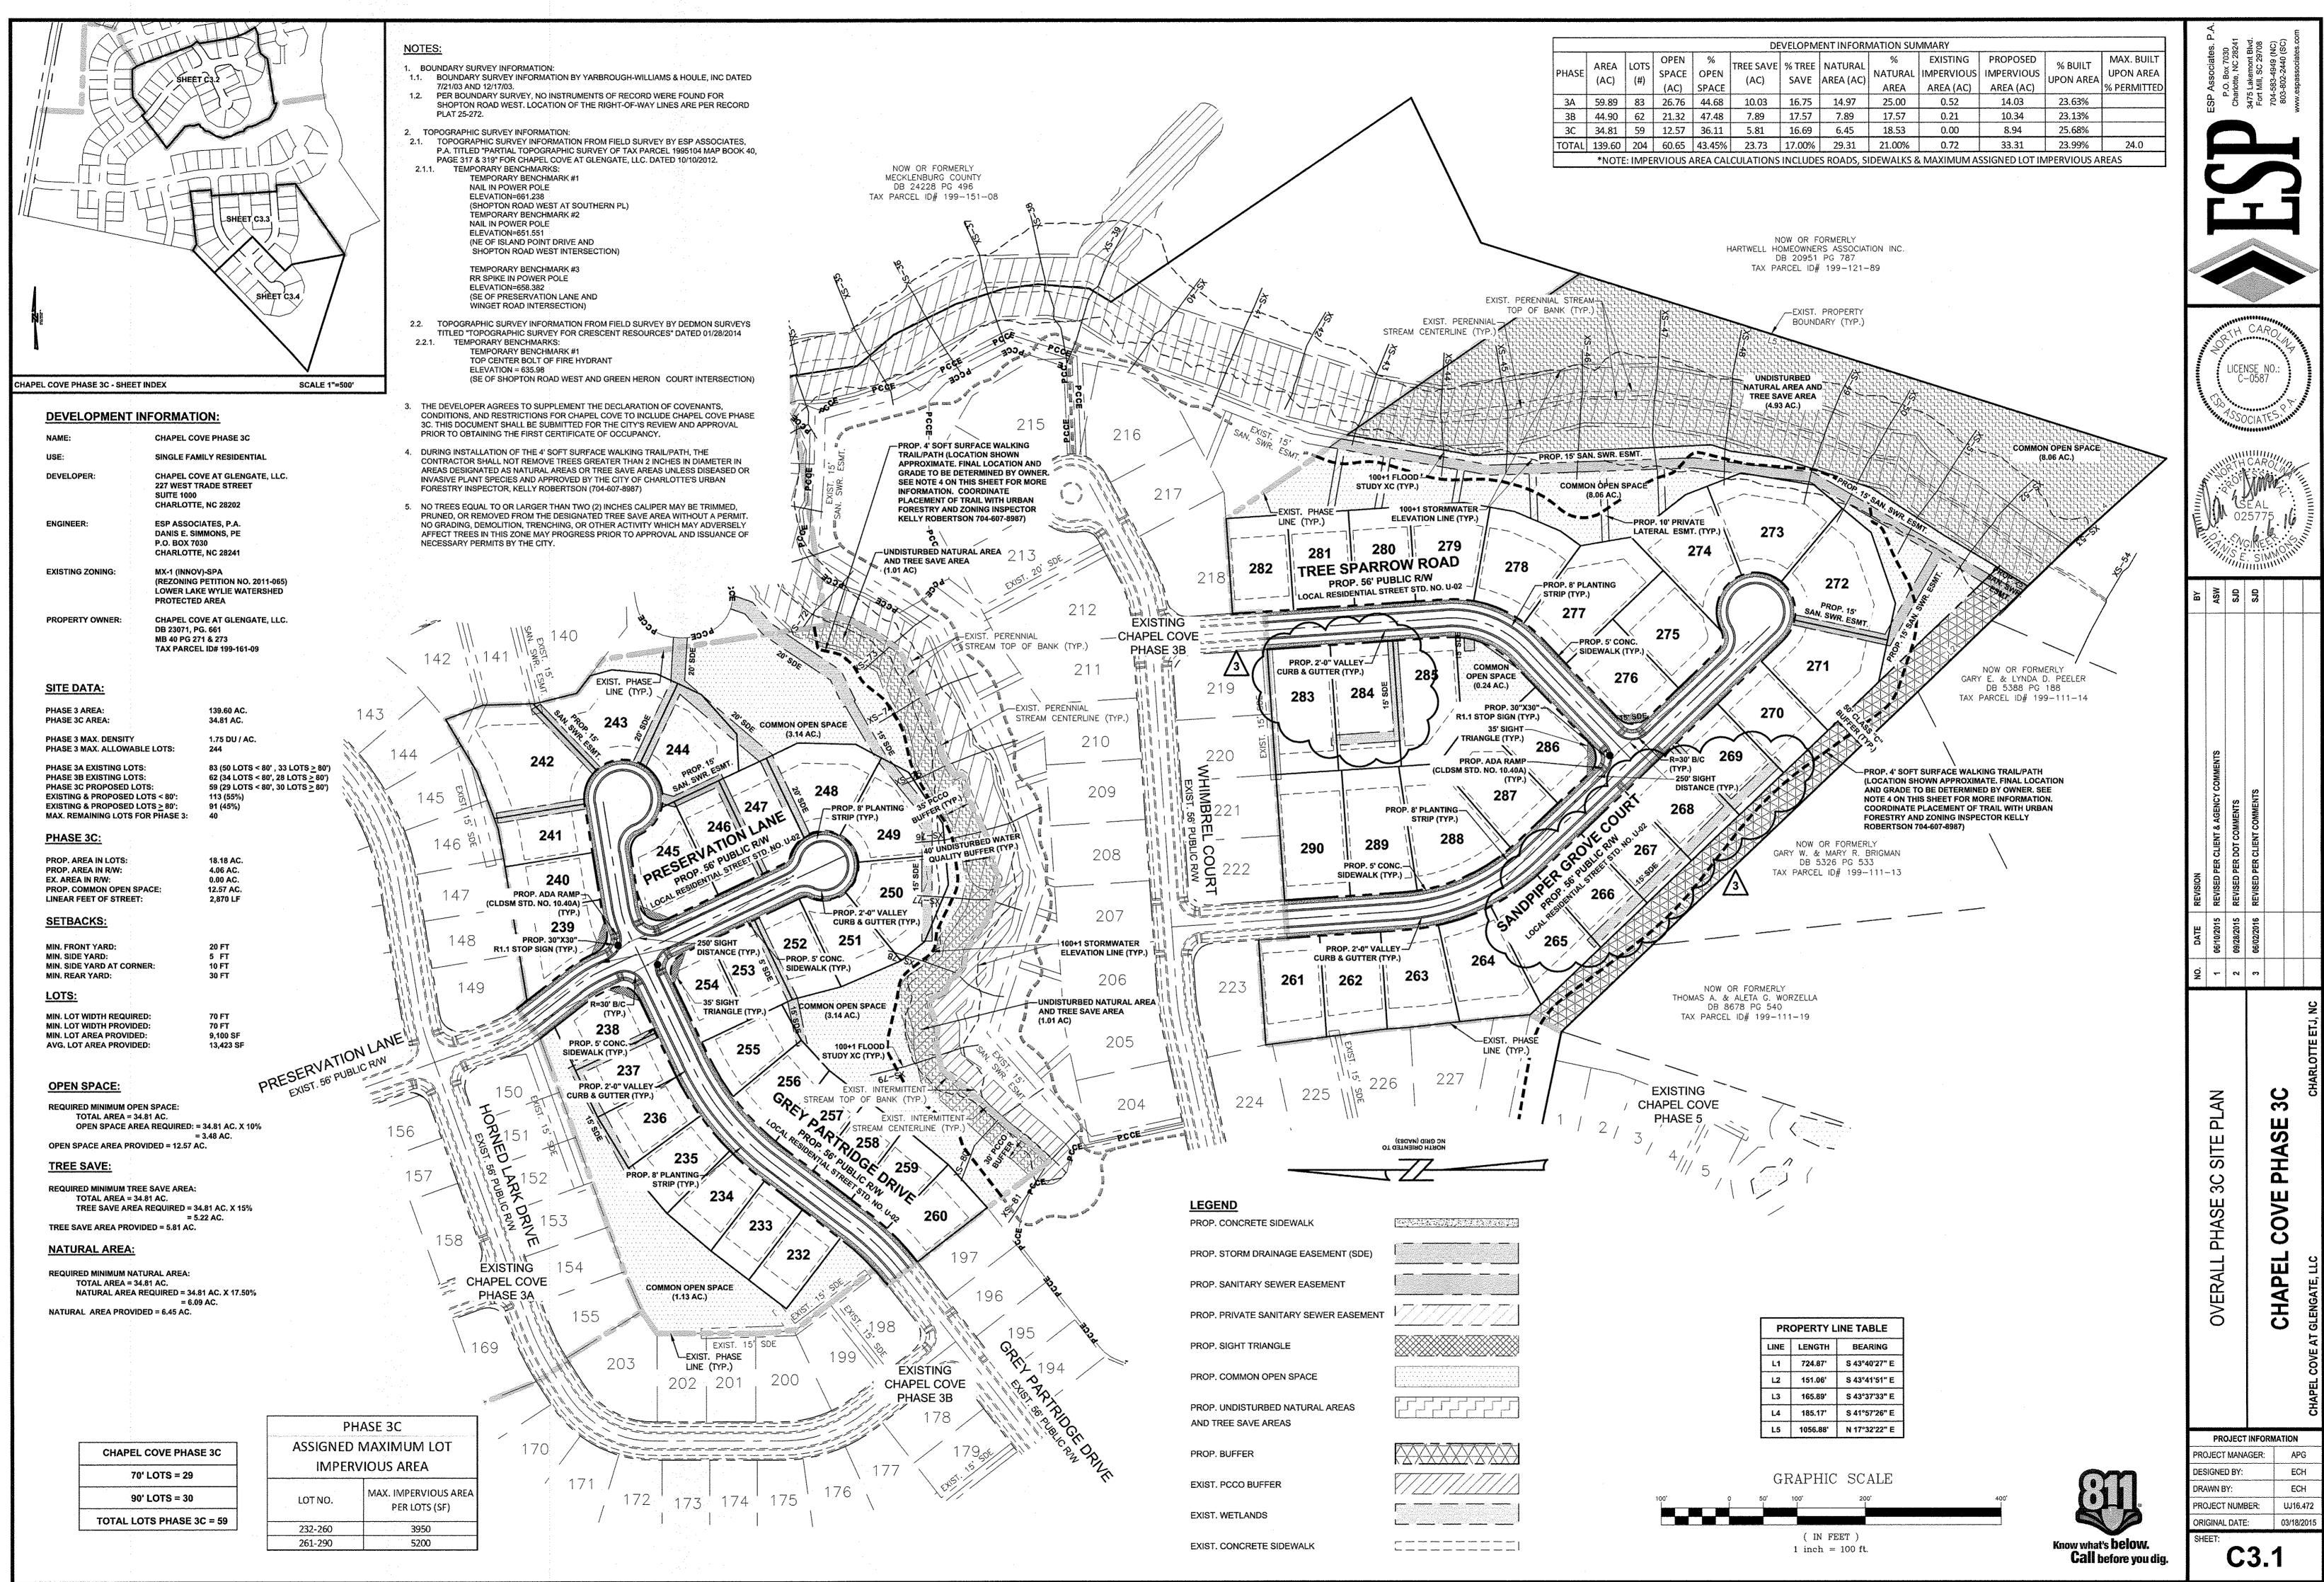

| NAME:            | CHAPEL COVE PHASE 3C                                                                       |
|------------------|--------------------------------------------------------------------------------------------|
| USE:             | SINGLE FAMILY RESIDENTIAL                                                                  |
| DEVELOPER:       | CHAPEL COVE AT GLENGATE, LLC<br>227 WEST TRADE STREET<br>SUITE 1000<br>CHARLOTTE, NC 28202 |
| ENGINEER:        | ESP ASSOCIATES, P.A.<br>DANIS E. SIMMONS, PE<br>P.O. BOX 7030<br>CHARLOTTE, NC 28241       |
| EXISTING ZONING: | MX-1 (INNOV)-SPA<br>LOWER LAKE WYLIE WATERSHED<br>PROTECTED AREA                           |
| PROPERTY OWNER:  | CHAPEL COVE AT GLENGATE, LLC<br>DB 23071, PG. 661<br>MB 40 PG 271 & 273                    |

J116.472 - Chapel Cove Phase 3Ch\_UJ16.472\Sheets\UJ16\_3C-SITE\_OVERALL.dwg, C3.0 OVERALL SITE,