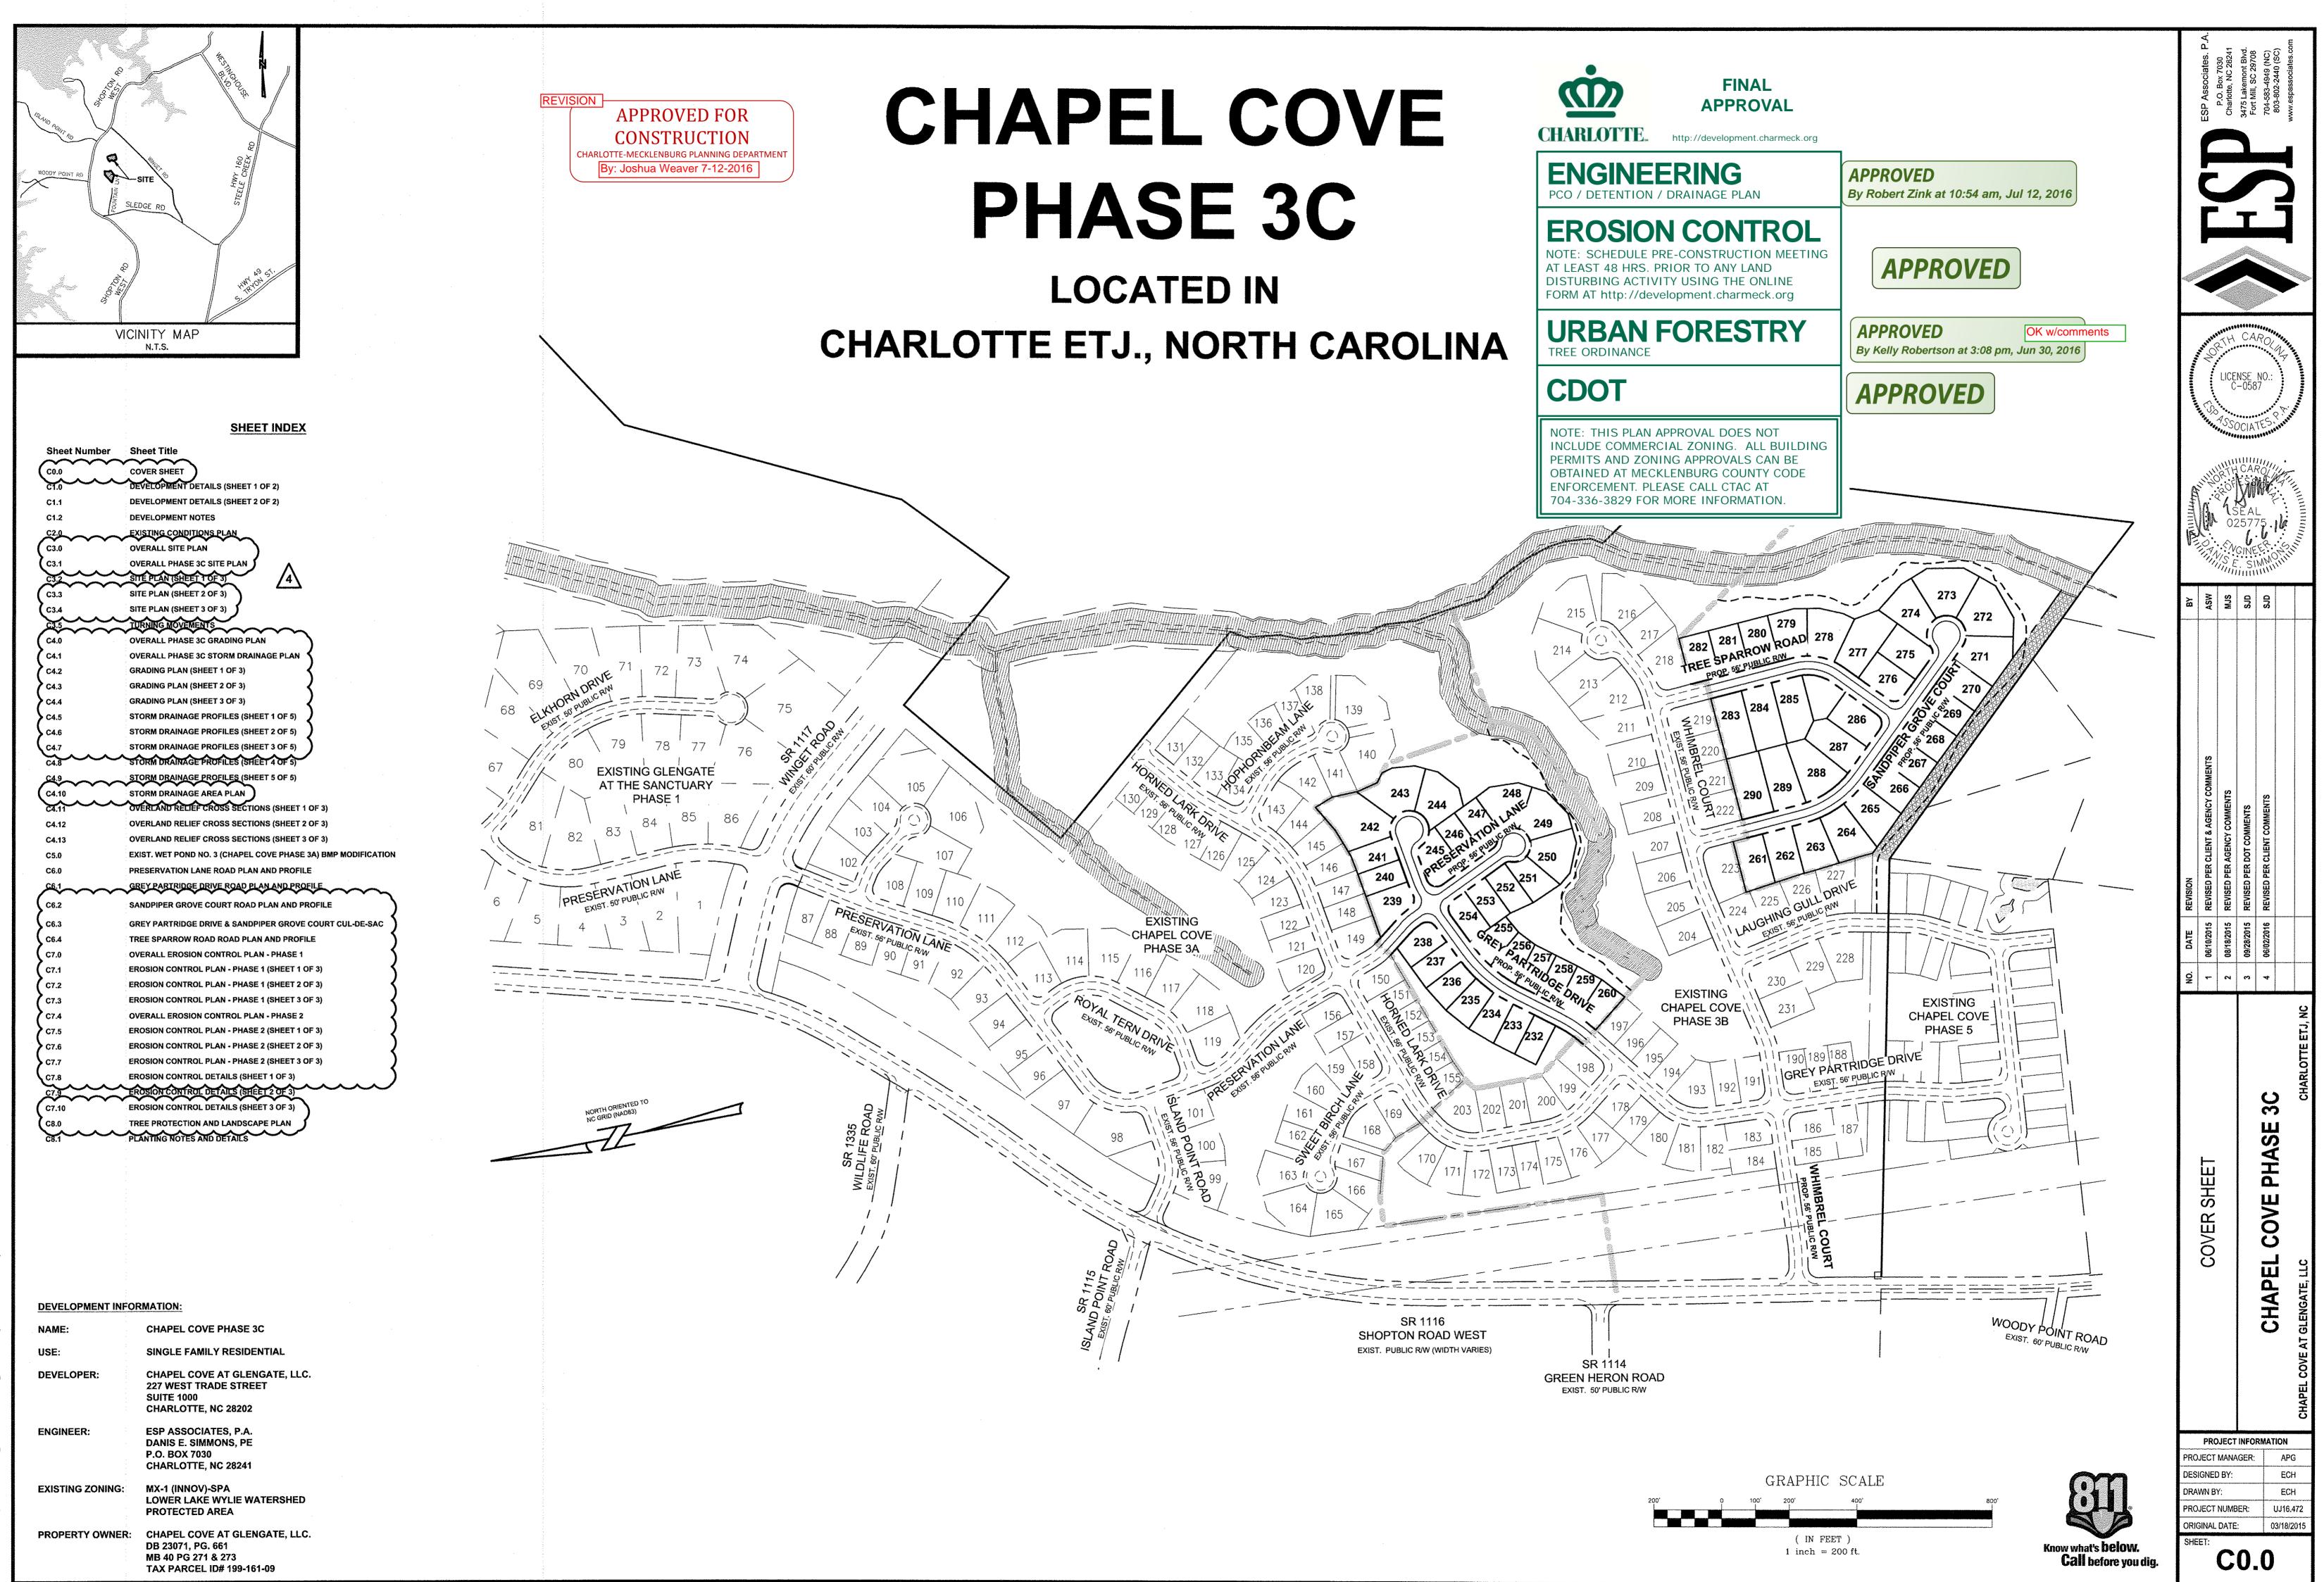

| NAME:            | CHAPEL COVE PHASE 3C                                                                       |
|------------------|--------------------------------------------------------------------------------------------|
| USE:             | SINGLE FAMILY RESIDENTIAL                                                                  |
| DEVELOPER:       | CHAPEL COVE AT GLENGATE, LLC<br>227 WEST TRADE STREET<br>SUITE 1000<br>CHARLOTTE, NC 28202 |
| ENGINEER:        | ESP ASSOCIATES, P.A.<br>DANIS E. SIMMONS, PE<br>P.O. BOX 7030<br>CHARLOTTE, NC 28241       |
| EXISTING ZONING: | MX-1 (INNOV)-SPA<br>LOWER LAKE WYLIE WATERSHED<br>PROTECTED AREA                           |
| PROPERTY OWNER:  | CHAPEL COVE AT GLENGATE, LLC<br>DB 23071, PG. 661<br>MB 40 PG 271 & 273                    |

J116.472 - Chapel Cove Phase 3Ch\_UJ16.472\Sheets\UJ16\_3C-SITE\_OVERALL.dwg, C3.0 OVERALL SITE,