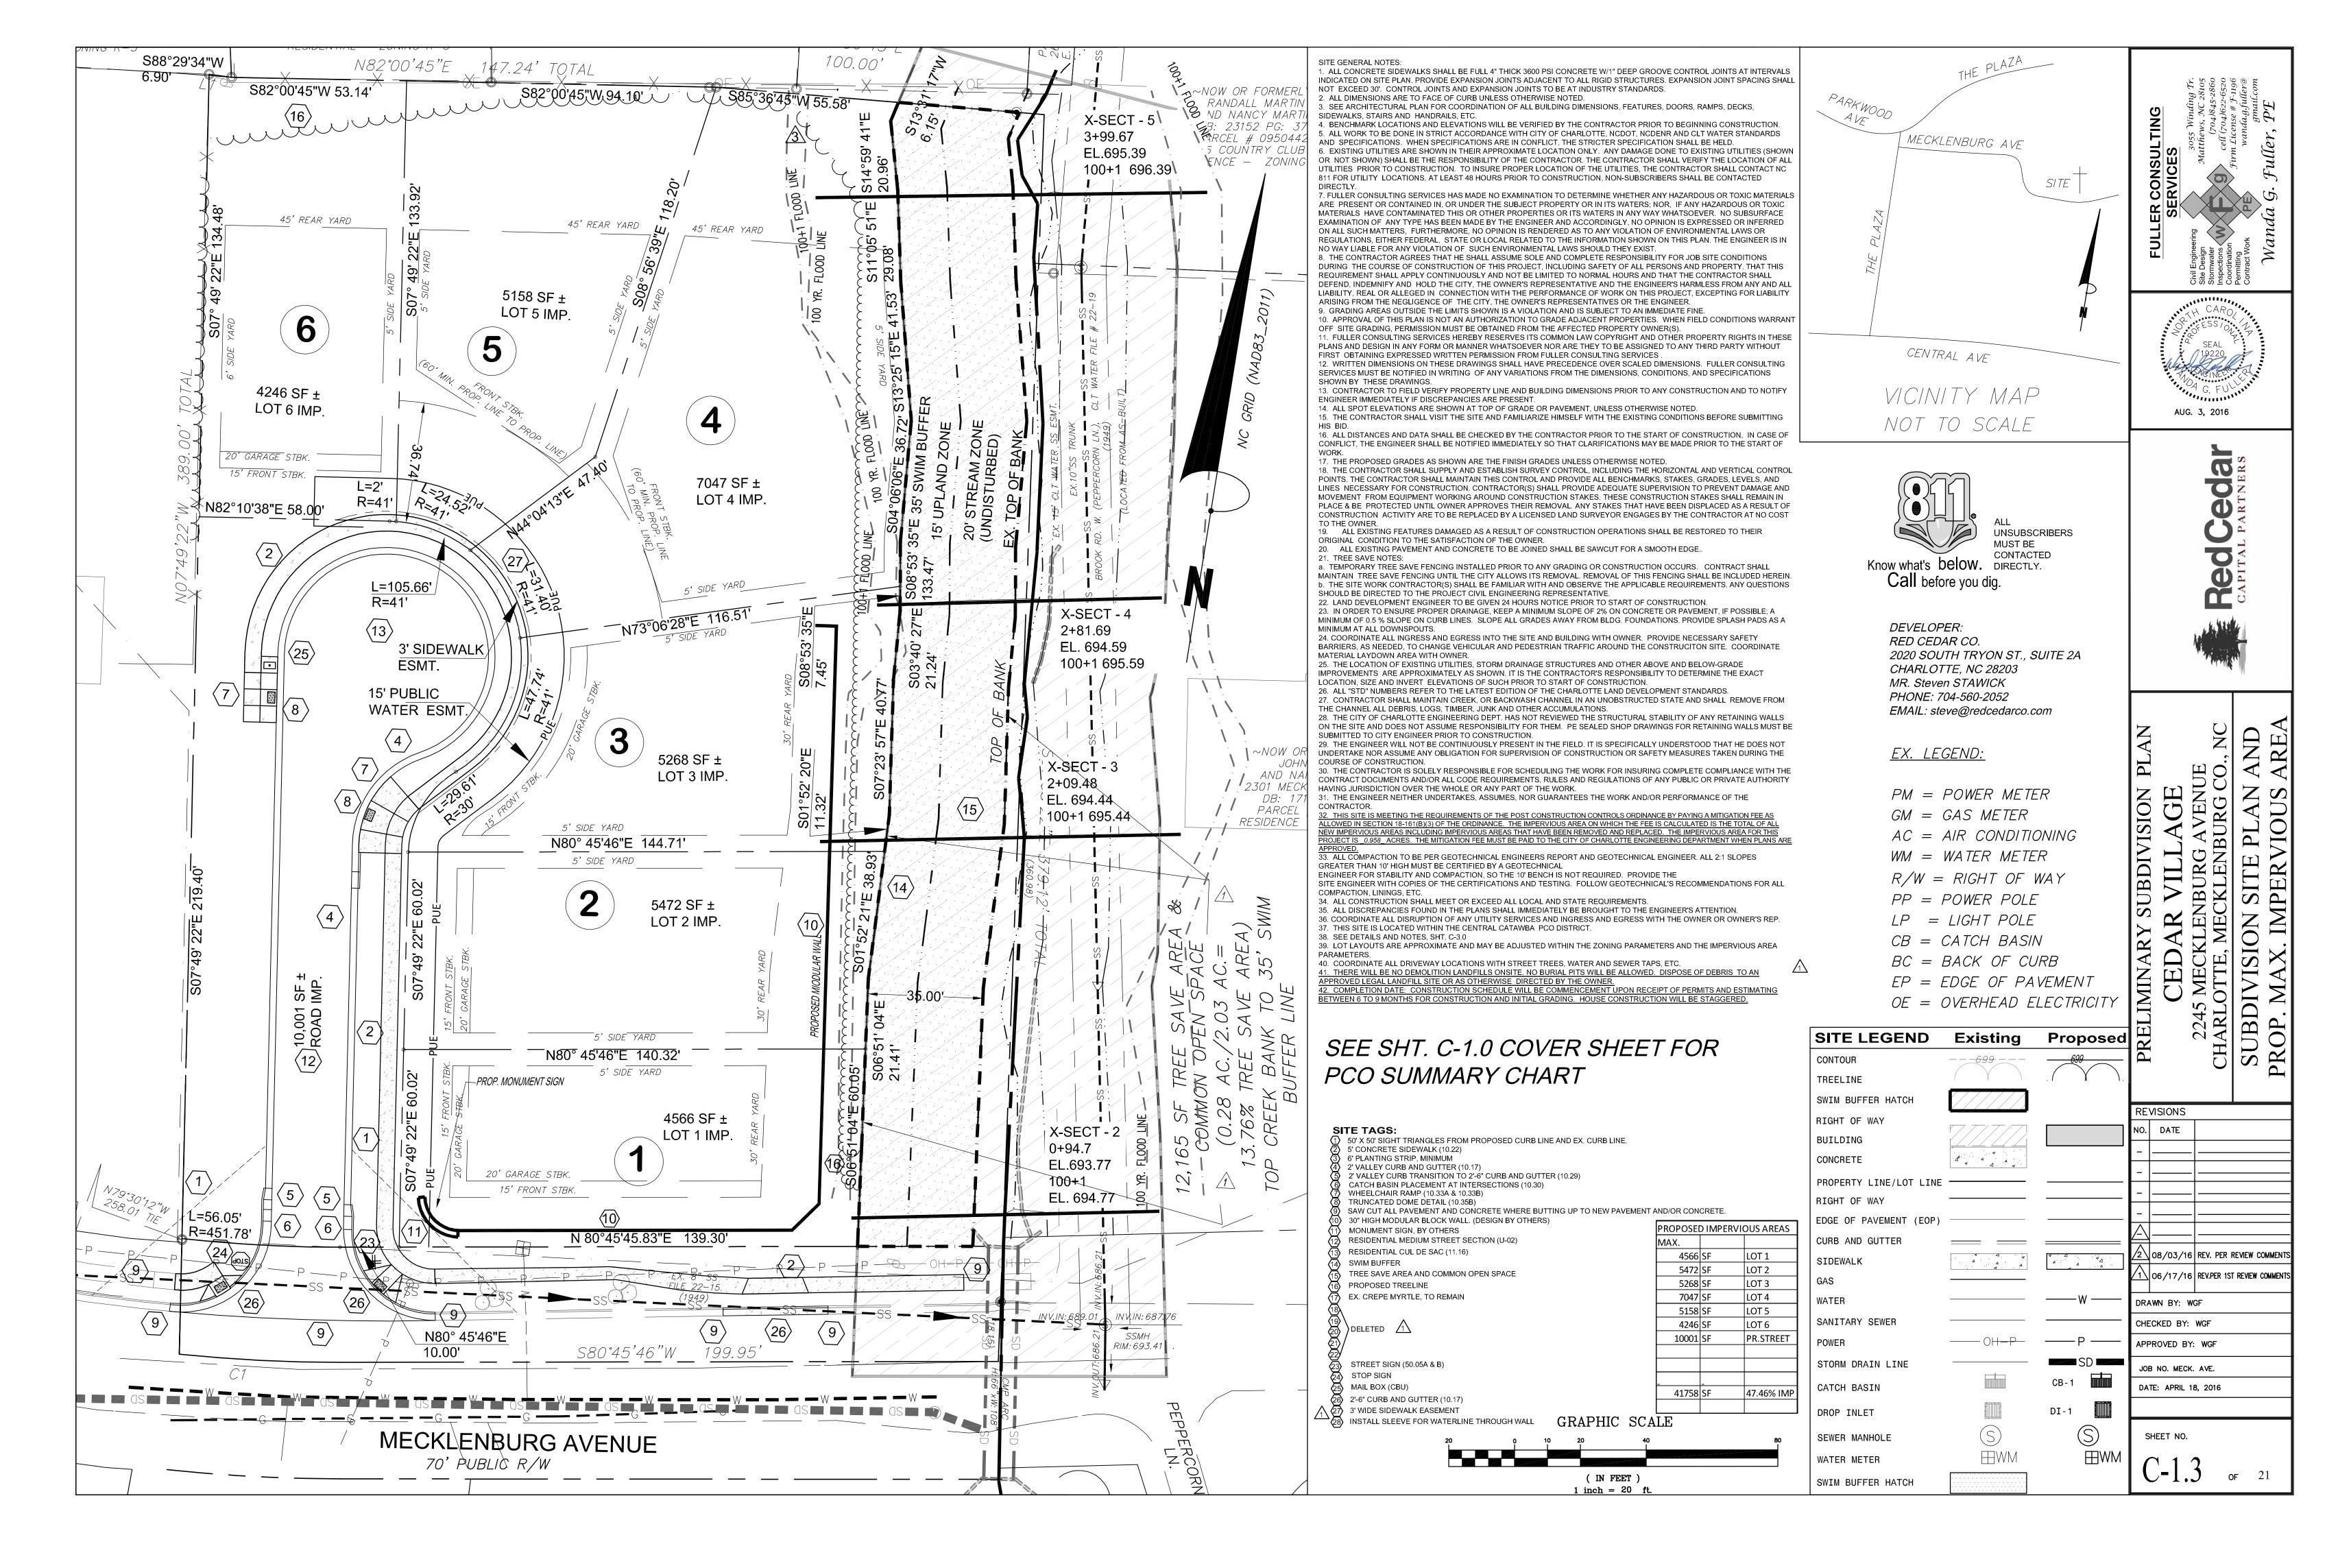

## PRELIMINARY SUBDIVISION PLAN CEDAR VILLAGE

2245 MECKLENBURG AVENUE CHARLOTTE, MECKLENBURG CO., NC

NOT TO SCALE

**URBAN FORESTRY** 

APPROVED FOR

CONSTRUCTION

**CDOT** 

FORM AT http://development.charmeck.org

ZONING CODE SUMMARY

LOT SIZE: 2.03 AC. Sq. Ft./Acres NUMBER OF UNITS/SUITES: 6 LOTS

CEDAR VILLAGE SUBDIVISION PARCEL # :\_\_\_ PROJECT NAME: \_\_\_\_ CLIENT: \_\_\_ RED CEDAR CO. - STEVEN STAWICK PHONE #\_\_\_\_\_704-560-2052 PLANS PREPARED BY: FULLER CONSULTING SERVICES PHONE: 704-622-6520 or 704-845-2860 ZONING: \_\_\_\_\_ R-3 JURISDICTION: CITY OF CHARLOTTE PROPOSED USE: RESIDENTIAL CLUSTER SUBDIVISION BUILDING HEIGHT: \_\_\_\_\_ MAX. 40' \_\_\_\_\_Feet STORIES: \_\_\_\_\_ 1 -3