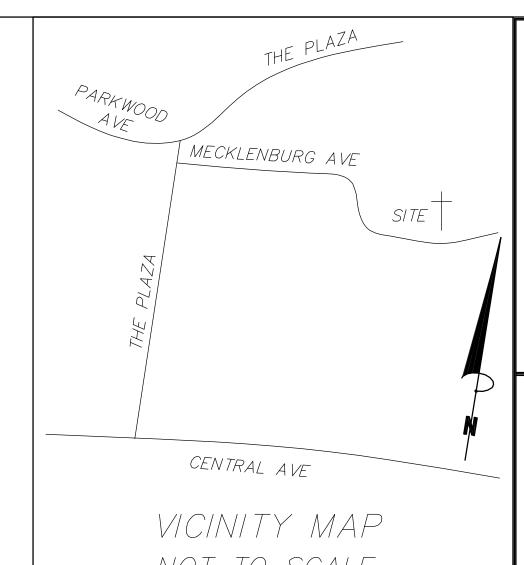

## PRELIMINARY SUBDIVISION PLAN CEDAR VILLAGE

2245 MECKLENBURG AVENUE CHARLOTTE, MECKLENBURG CO., NC

NOT TO SCALE

**URBAN FORESTRY** 

APPROVED FOR

CONSTRUCTION

**CDOT** 

FORM AT http://development.charmeck.org