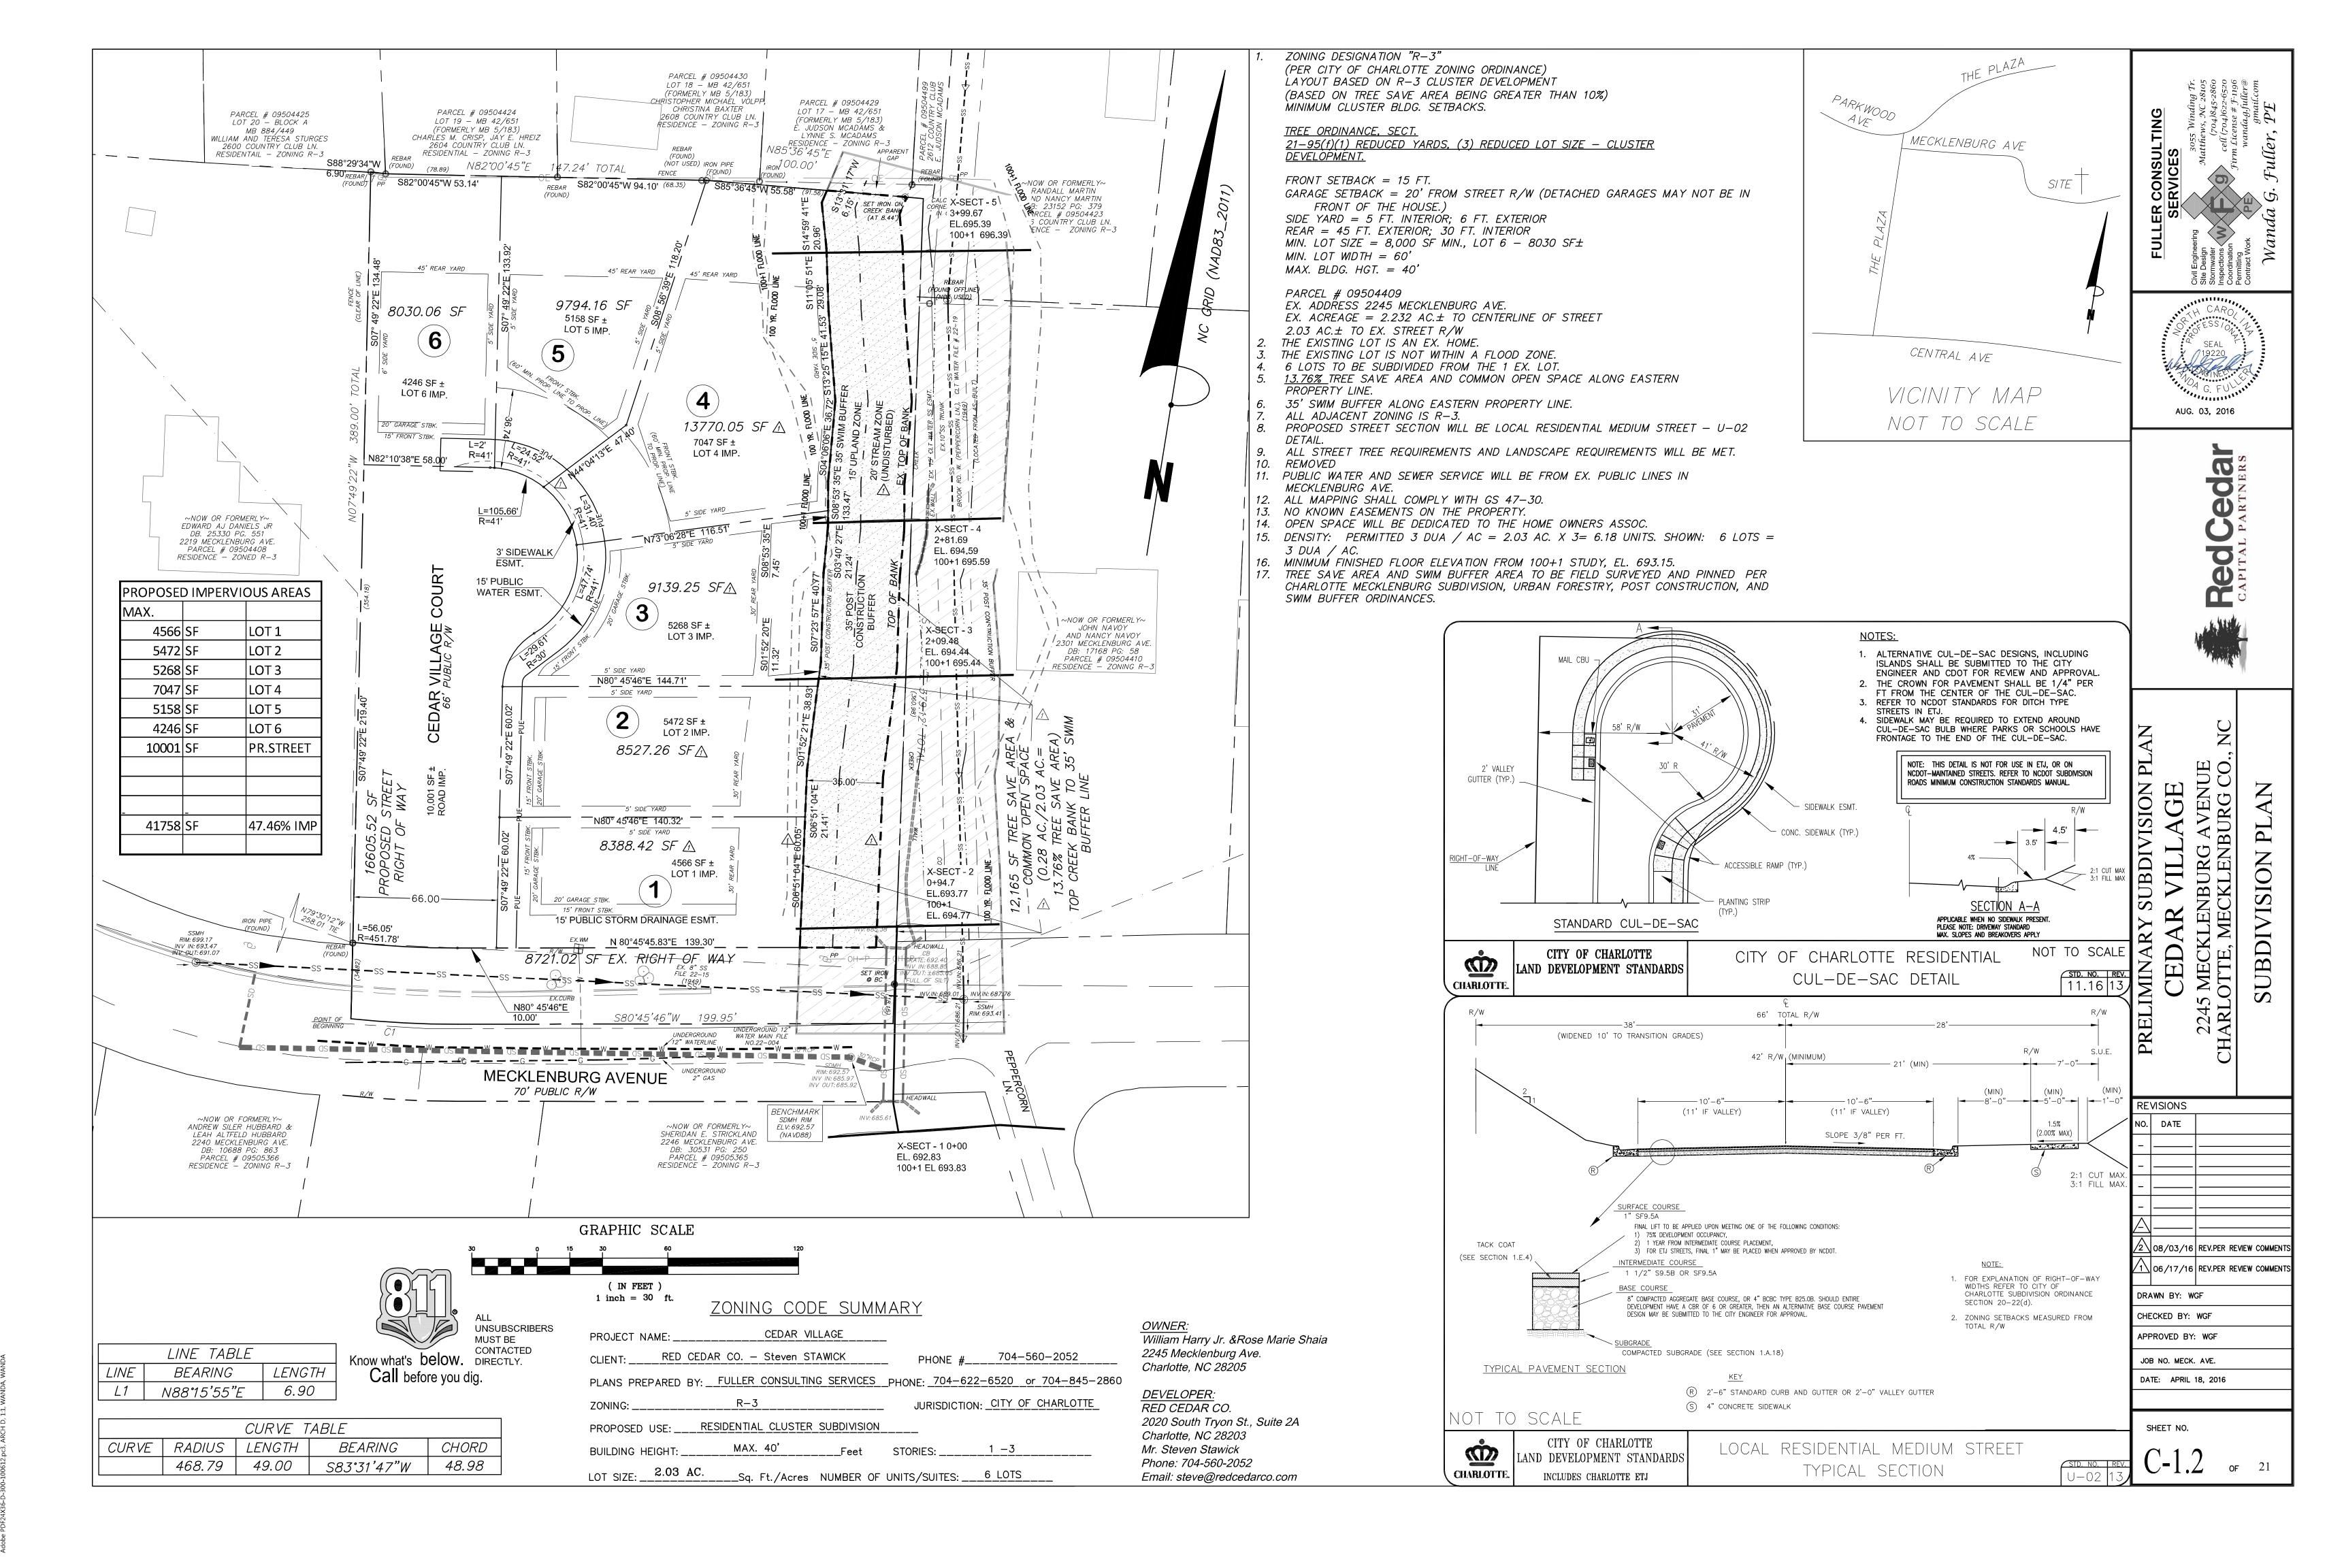

## PRELIMINARY SUBDIVISION PLAN CEDAR VILLAGE

2245 MECKLENBURG AVENUE CHARLOTTE, MECKLENBURG CO., NC

NOT TO SCALE

**URBAN FORESTRY** 

APPROVED FOR

CONSTRUCTION

**CDOT** 

FORM AT http://development.charmeck.org

ZONING CODE SUMMARY

LOT SIZE: 2.03 AC. Sq. Ft./Acres NUMBER OF UNITS/SUITES: 6 LOTS

CEDAR VILLAGE SUBDIVISION PARCEL # :\_\_\_ PROJECT NAME: \_\_\_\_ CLIENT: \_\_\_ RED CEDAR CO. - STEVEN STAWICK PHONE #\_\_\_\_\_704-560-2052 PLANS PREPARED BY: FULLER CONSULTING SERVICES PHONE: 704-622-6520 or 704-845-2860 ZONING: \_\_\_\_\_ R-3 JURISDICTION: CITY OF CHARLOTTE PROPOSED USE: RESIDENTIAL CLUSTER SUBDIVISION BUILDING HEIGHT: \_\_\_\_\_ MAX. 40' \_\_\_\_\_Feet STORIES: \_\_\_\_\_ 1 -3