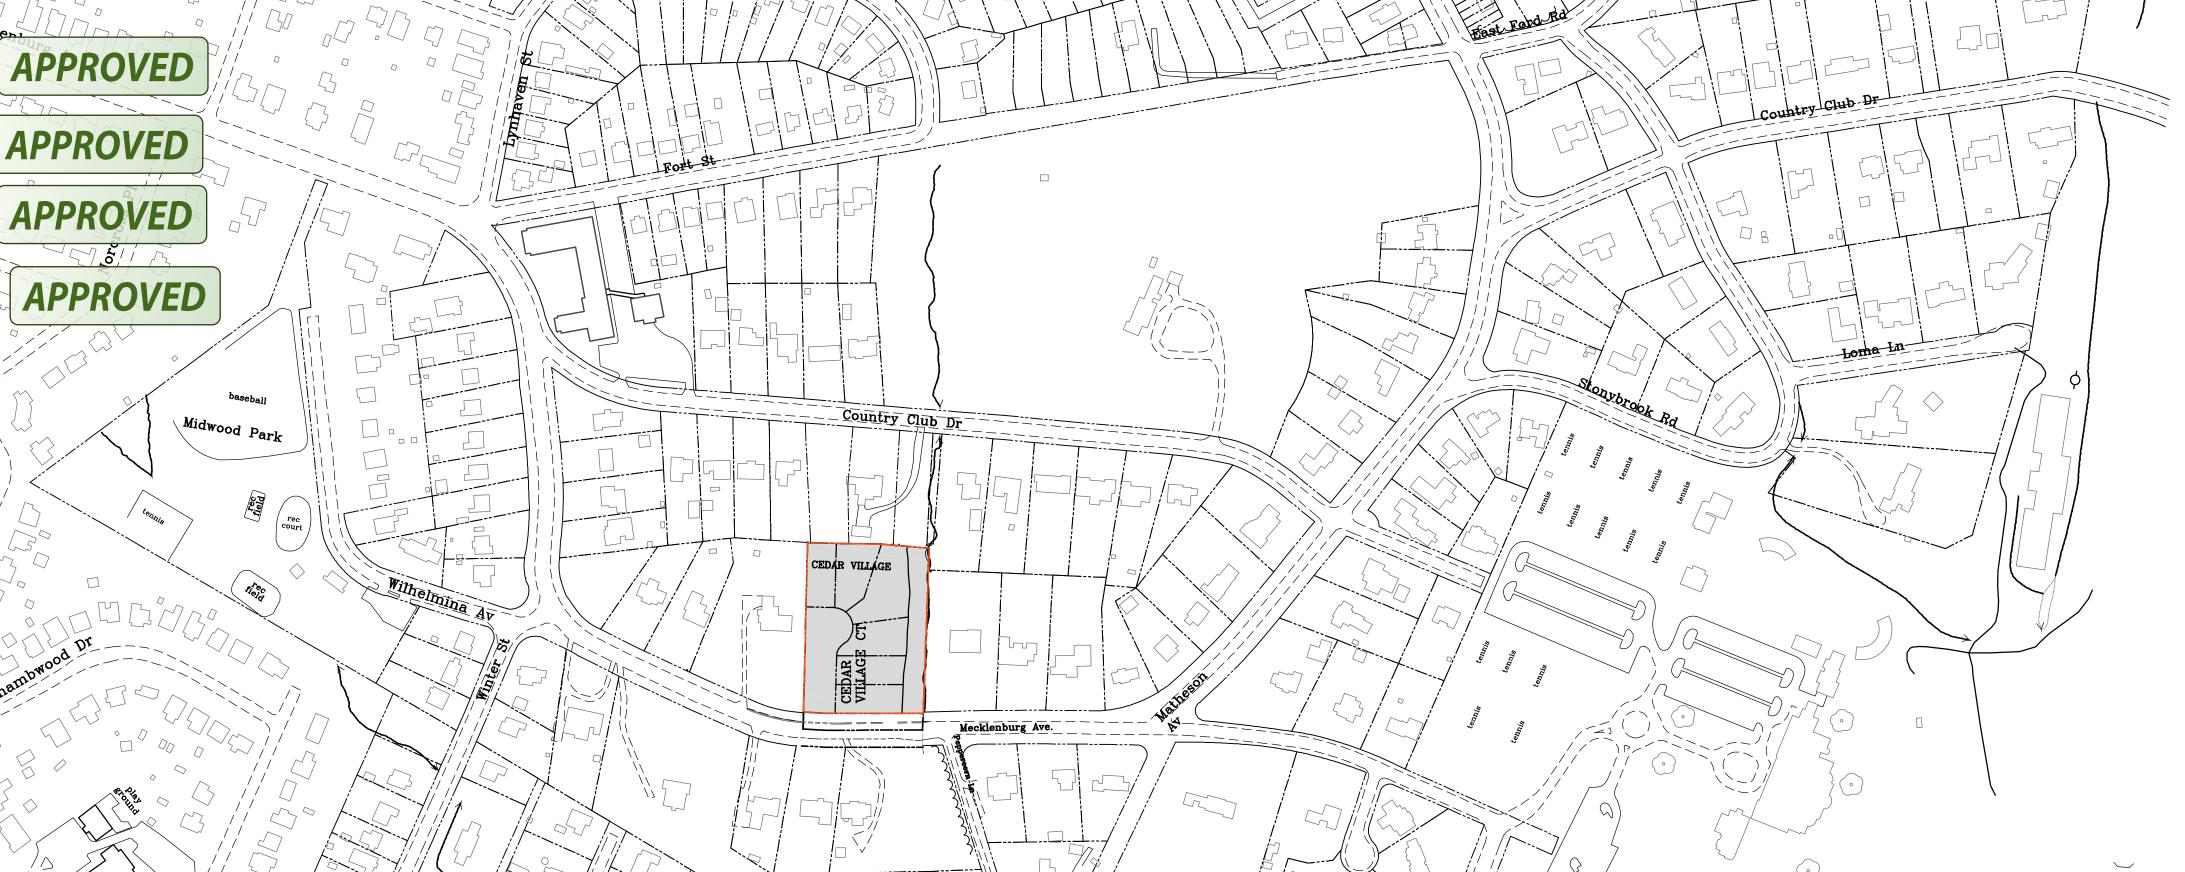

## PRELIMINARY SUBDIVISION PLAN CEDAR VILLAGE

2245 MECKLENBURG AVENUE CHARLOTTE, MECKLENBURG CO., NC

NOT TO SCALE

**URBAN FORESTRY** 

APPROVED FOR

CONSTRUCTION

**CDOT** 

FORM AT http://development.charmeck.org

ZONING CODE SUMMARY

LOT SIZE: 2.03 AC. Sq. Ft./Acres NUMBER OF UNITS/SUITES: 6 LOTS

CEDAR VILLAGE SUBDIVISION PARCEL # :\_\_\_ PROJECT NAME: \_\_\_\_ CLIENT: \_\_\_ RED CEDAR CO. - STEVEN STAWICK PHONE #\_\_\_\_\_704-560-2052 PLANS PREPARED BY: FULLER CONSULTING SERVICES PHONE: 704-622-6520 or 704-845-2860 ZONING: \_\_\_\_\_ R-3 JURISDICTION: CITY OF CHARLOTTE PROPOSED USE: RESIDENTIAL CLUSTER SUBDIVISION BUILDING HEIGHT: \_\_\_\_\_ MAX. 40' \_\_\_\_\_Feet STORIES: \_\_\_\_\_ 1 -3

GRAPHIC SCALE ( IN FEET ) 1 inch = 200 ft.

> Know what's **below.** DIRECTLY. Call before you dig.

William Harry Jr. & Rose Marie Shaia 2245 Mecklenburg Ave. Charlotte, NC 28205

DEVELOPER: RED CEDAR CO. 2020 South Tryon St., Suite 2A Charlotte, NC 28203 Mr. Steven Stawick Phone: 704-560-2052 Email: steve@redcedarco.com