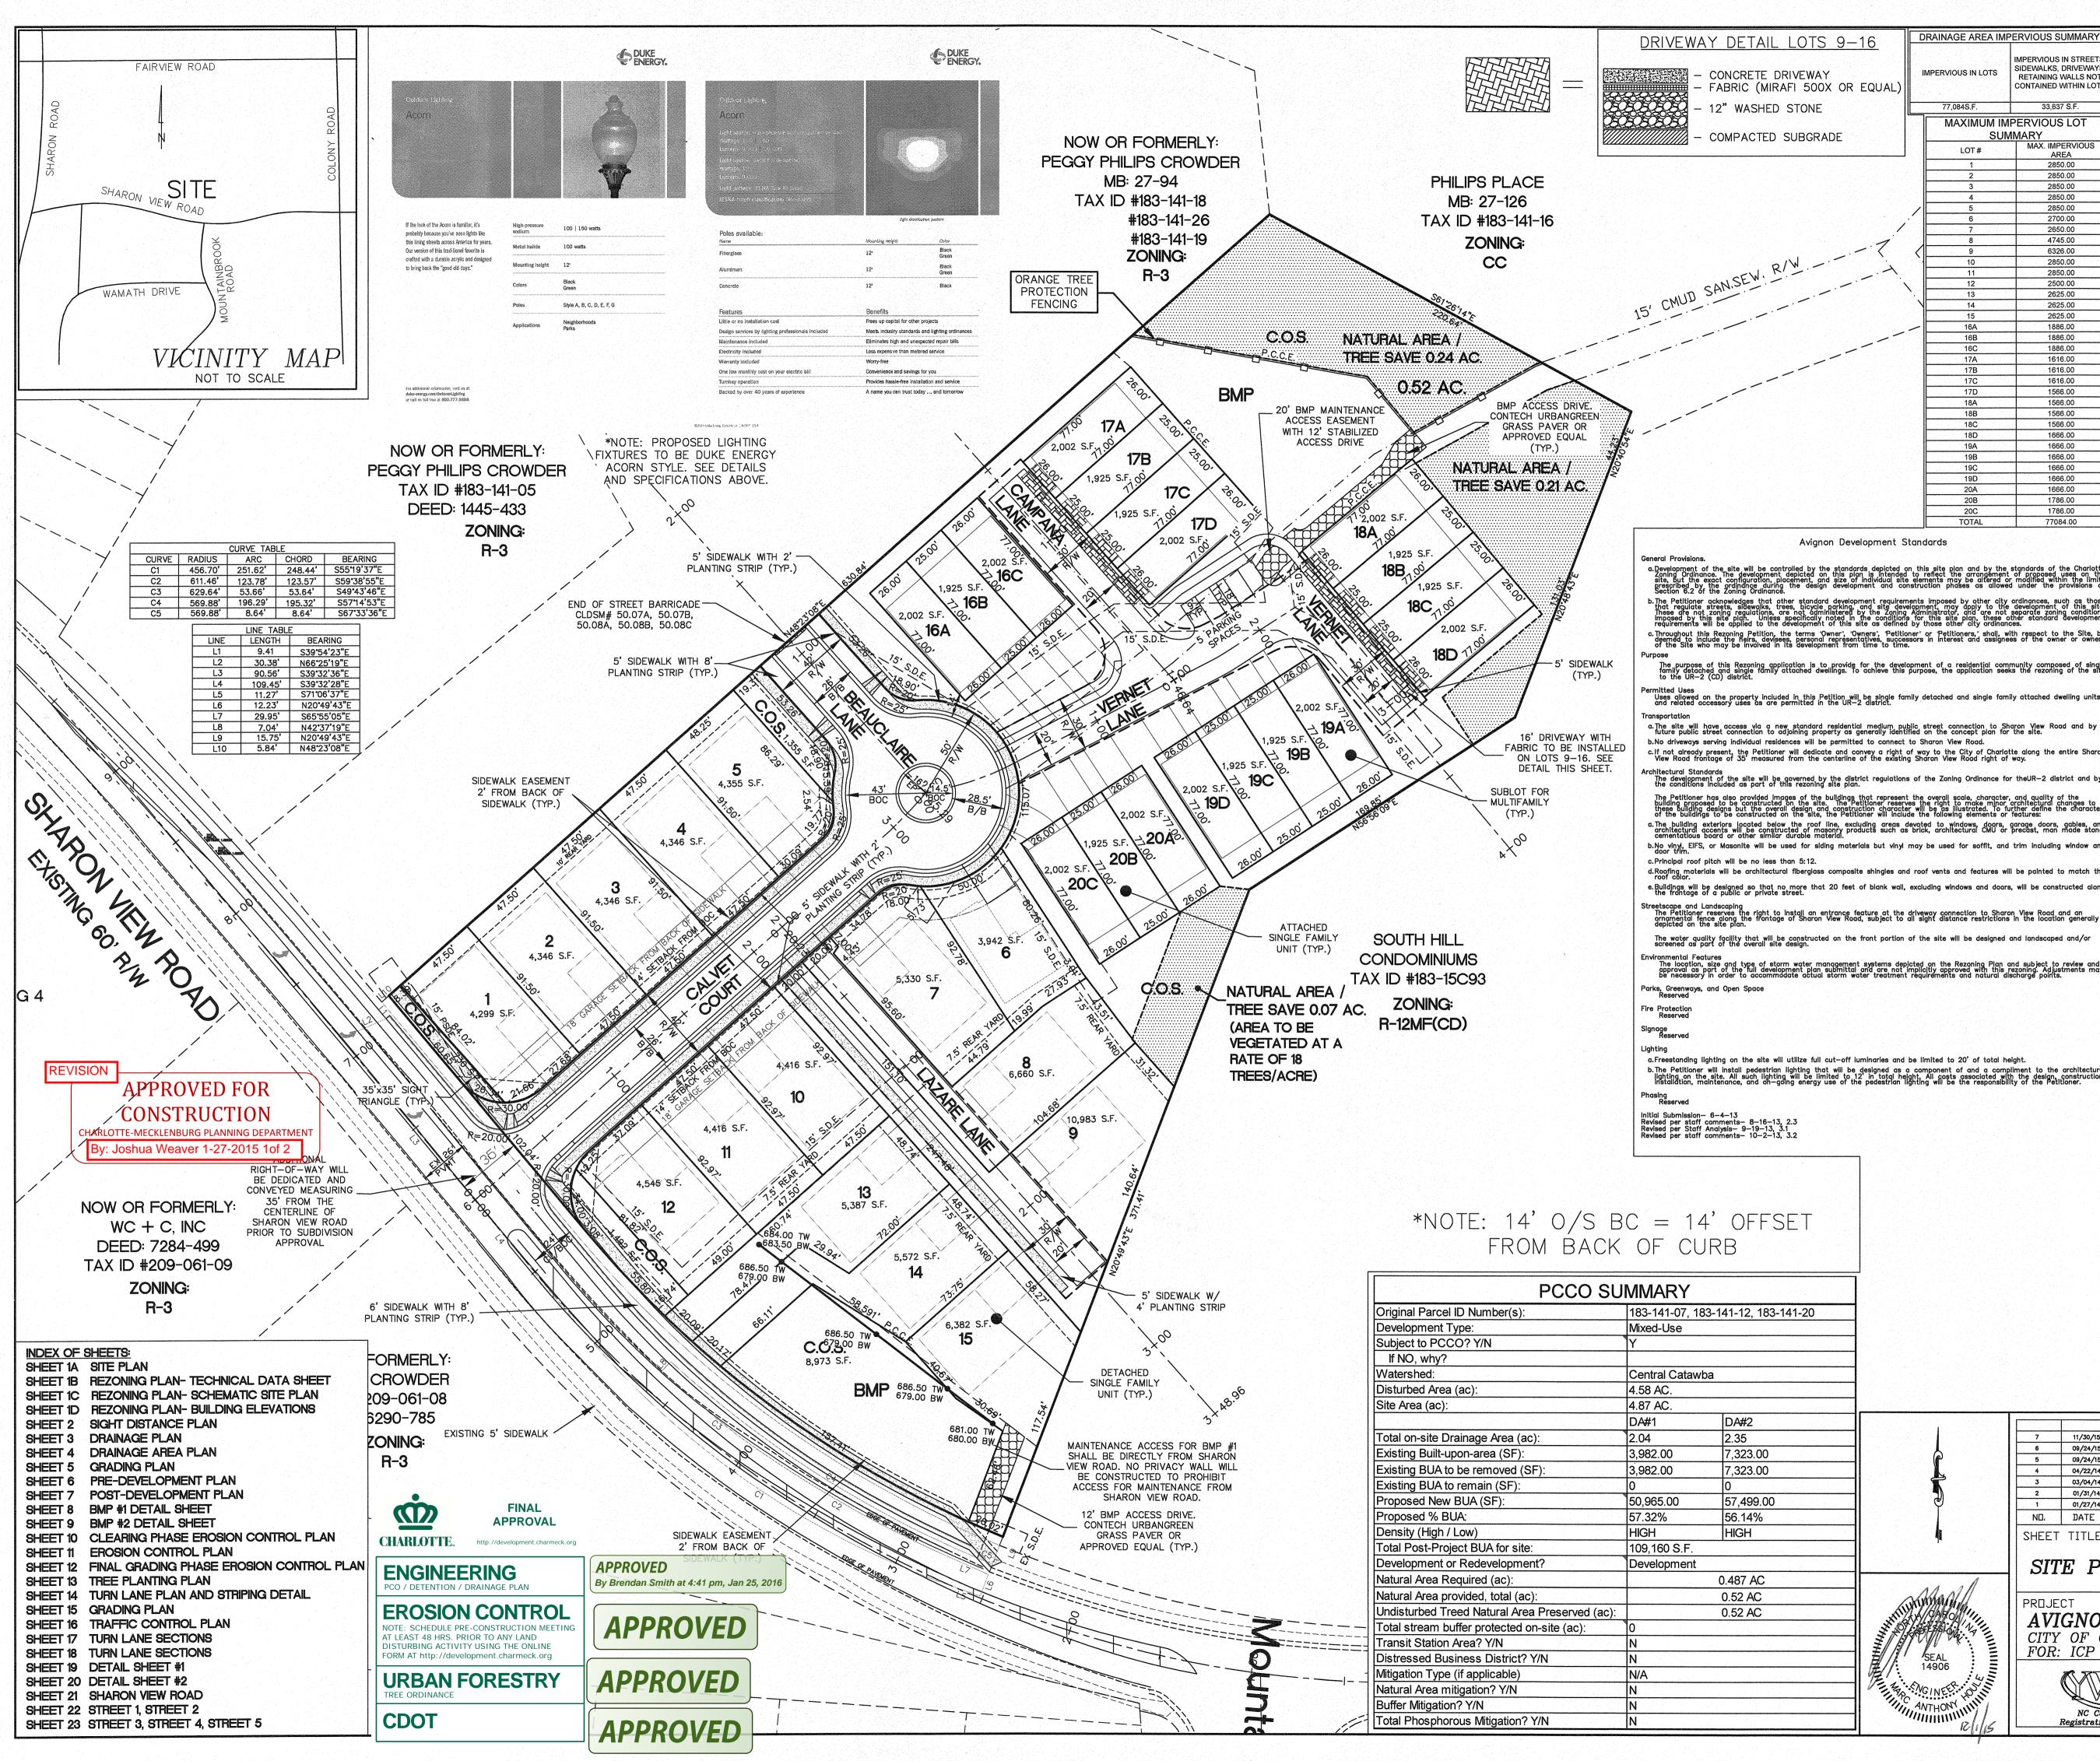

| 0IS 9-16                                                                                                                                                                                                                                                                                                                                                                                                                                                                                                                                                                                                                                                                                                                                                                                                                                                                                                                                                                                                                                                                                                                                                                                                                                                                                                                                                                                                                                                                                                                                                                                                                                                                                                                                                                                                                                                                                                                                                                                                                                                                                                                       | DIVINACE AREA IM                  |                                                                                                 |
|--------------------------------------------------------------------------------------------------------------------------------------------------------------------------------------------------------------------------------------------------------------------------------------------------------------------------------------------------------------------------------------------------------------------------------------------------------------------------------------------------------------------------------------------------------------------------------------------------------------------------------------------------------------------------------------------------------------------------------------------------------------------------------------------------------------------------------------------------------------------------------------------------------------------------------------------------------------------------------------------------------------------------------------------------------------------------------------------------------------------------------------------------------------------------------------------------------------------------------------------------------------------------------------------------------------------------------------------------------------------------------------------------------------------------------------------------------------------------------------------------------------------------------------------------------------------------------------------------------------------------------------------------------------------------------------------------------------------------------------------------------------------------------------------------------------------------------------------------------------------------------------------------------------------------------------------------------------------------------------------------------------------------------------------------------------------------------------------------------------------------------|-----------------------------------|-------------------------------------------------------------------------------------------------|
| /EWAY<br>500X OR EQUAL)                                                                                                                                                                                                                                                                                                                                                                                                                                                                                                                                                                                                                                                                                                                                                                                                                                                                                                                                                                                                                                                                                                                                                                                                                                                                                                                                                                                                                                                                                                                                                                                                                                                                                                                                                                                                                                                                                                                                                                                                                                                                                                        | IMPERVIOUS IN LOTS                | IMPERVIOUS IN STREETS,<br>SIDEWALKS, DRIVEWAYS,<br>RETAINING WALLS NOT<br>CONTAINED WITHIN LOTS |
| ONE                                                                                                                                                                                                                                                                                                                                                                                                                                                                                                                                                                                                                                                                                                                                                                                                                                                                                                                                                                                                                                                                                                                                                                                                                                                                                                                                                                                                                                                                                                                                                                                                                                                                                                                                                                                                                                                                                                                                                                                                                                                                                                                            | 77,084S.F.                        | 33,637 S.F.                                                                                     |
| BGRADE                                                                                                                                                                                                                                                                                                                                                                                                                                                                                                                                                                                                                                                                                                                                                                                                                                                                                                                                                                                                                                                                                                                                                                                                                                                                                                                                                                                                                                                                                                                                                                                                                                                                                                                                                                                                                                                                                                                                                                                                                                                                                                                         | MAXIMUM IMPERVIOUS LOT<br>SUMMARY |                                                                                                 |
| BGRADE                                                                                                                                                                                                                                                                                                                                                                                                                                                                                                                                                                                                                                                                                                                                                                                                                                                                                                                                                                                                                                                                                                                                                                                                                                                                                                                                                                                                                                                                                                                                                                                                                                                                                                                                                                                                                                                                                                                                                                                                                                                                                                                         | LOT #                             | MAX. IMPERVIOUS<br>AREA                                                                         |
|                                                                                                                                                                                                                                                                                                                                                                                                                                                                                                                                                                                                                                                                                                                                                                                                                                                                                                                                                                                                                                                                                                                                                                                                                                                                                                                                                                                                                                                                                                                                                                                                                                                                                                                                                                                                                                                                                                                                                                                                                                                                                                                                |                                   | 2850.00                                                                                         |
|                                                                                                                                                                                                                                                                                                                                                                                                                                                                                                                                                                                                                                                                                                                                                                                                                                                                                                                                                                                                                                                                                                                                                                                                                                                                                                                                                                                                                                                                                                                                                                                                                                                                                                                                                                                                                                                                                                                                                                                                                                                                                                                                | 2                                 | 2850.00                                                                                         |
|                                                                                                                                                                                                                                                                                                                                                                                                                                                                                                                                                                                                                                                                                                                                                                                                                                                                                                                                                                                                                                                                                                                                                                                                                                                                                                                                                                                                                                                                                                                                                                                                                                                                                                                                                                                                                                                                                                                                                                                                                                                                                                                                | 3                                 | 2850.00                                                                                         |
|                                                                                                                                                                                                                                                                                                                                                                                                                                                                                                                                                                                                                                                                                                                                                                                                                                                                                                                                                                                                                                                                                                                                                                                                                                                                                                                                                                                                                                                                                                                                                                                                                                                                                                                                                                                                                                                                                                                                                                                                                                                                                                                                | 4                                 | 2850.00                                                                                         |
|                                                                                                                                                                                                                                                                                                                                                                                                                                                                                                                                                                                                                                                                                                                                                                                                                                                                                                                                                                                                                                                                                                                                                                                                                                                                                                                                                                                                                                                                                                                                                                                                                                                                                                                                                                                                                                                                                                                                                                                                                                                                                                                                | 5                                 | 2850.00                                                                                         |
| 승규는 사람이 많은 것이 같아요.                                                                                                                                                                                                                                                                                                                                                                                                                                                                                                                                                                                                                                                                                                                                                                                                                                                                                                                                                                                                                                                                                                                                                                                                                                                                                                                                                                                                                                                                                                                                                                                                                                                                                                                                                                                                                                                                                                                                                                                                                                                                                                             | 6                                 | 2700.00                                                                                         |
|                                                                                                                                                                                                                                                                                                                                                                                                                                                                                                                                                                                                                                                                                                                                                                                                                                                                                                                                                                                                                                                                                                                                                                                                                                                                                                                                                                                                                                                                                                                                                                                                                                                                                                                                                                                                                                                                                                                                                                                                                                                                                                                                | 7                                 | 2650.00                                                                                         |
|                                                                                                                                                                                                                                                                                                                                                                                                                                                                                                                                                                                                                                                                                                                                                                                                                                                                                                                                                                                                                                                                                                                                                                                                                                                                                                                                                                                                                                                                                                                                                                                                                                                                                                                                                                                                                                                                                                                                                                                                                                                                                                                                | 8                                 | 4745.00                                                                                         |
| - · (                                                                                                                                                                                                                                                                                                                                                                                                                                                                                                                                                                                                                                                                                                                                                                                                                                                                                                                                                                                                                                                                                                                                                                                                                                                                                                                                                                                                                                                                                                                                                                                                                                                                                                                                                                                                                                                                                                                                                                                                                                                                                                                          | 9                                 | 6326.00                                                                                         |
| · … · … · · · ·                                                                                                                                                                                                                                                                                                                                                                                                                                                                                                                                                                                                                                                                                                                                                                                                                                                                                                                                                                                                                                                                                                                                                                                                                                                                                                                                                                                                                                                                                                                                                                                                                                                                                                                                                                                                                                                                                                                                                                                                                                                                                                                | 10                                | 2850.00                                                                                         |
| -·-<br>_· ~                                                                                                                                                                                                                                                                                                                                                                                                                                                                                                                                                                                                                                                                                                                                                                                                                                                                                                                                                                                                                                                                                                                                                                                                                                                                                                                                                                                                                                                                                                                                                                                                                                                                                                                                                                                                                                                                                                                                                                                                                                                                                                                    | 11                                | 2850.00                                                                                         |
| · · · · · · · · · · · · · · · · · · ·                                                                                                                                                                                                                                                                                                                                                                                                                                                                                                                                                                                                                                                                                                                                                                                                                                                                                                                                                                                                                                                                                                                                                                                                                                                                                                                                                                                                                                                                                                                                                                                                                                                                                                                                                                                                                                                                                                                                                                                                                                                                                          | 12                                | 2500.00                                                                                         |
|                                                                                                                                                                                                                                                                                                                                                                                                                                                                                                                                                                                                                                                                                                                                                                                                                                                                                                                                                                                                                                                                                                                                                                                                                                                                                                                                                                                                                                                                                                                                                                                                                                                                                                                                                                                                                                                                                                                                                                                                                                                                                                                                | 13                                | 2625.00                                                                                         |
|                                                                                                                                                                                                                                                                                                                                                                                                                                                                                                                                                                                                                                                                                                                                                                                                                                                                                                                                                                                                                                                                                                                                                                                                                                                                                                                                                                                                                                                                                                                                                                                                                                                                                                                                                                                                                                                                                                                                                                                                                                                                                                                                | N 14                              | 2625.00                                                                                         |
|                                                                                                                                                                                                                                                                                                                                                                                                                                                                                                                                                                                                                                                                                                                                                                                                                                                                                                                                                                                                                                                                                                                                                                                                                                                                                                                                                                                                                                                                                                                                                                                                                                                                                                                                                                                                                                                                                                                                                                                                                                                                                                                                | 15                                | 2625.00                                                                                         |
| 같은 이상에서 여름을 가지?                                                                                                                                                                                                                                                                                                                                                                                                                                                                                                                                                                                                                                                                                                                                                                                                                                                                                                                                                                                                                                                                                                                                                                                                                                                                                                                                                                                                                                                                                                                                                                                                                                                                                                                                                                                                                                                                                                                                                                                                                                                                                                                | 16A                               | 1886.00                                                                                         |
|                                                                                                                                                                                                                                                                                                                                                                                                                                                                                                                                                                                                                                                                                                                                                                                                                                                                                                                                                                                                                                                                                                                                                                                                                                                                                                                                                                                                                                                                                                                                                                                                                                                                                                                                                                                                                                                                                                                                                                                                                                                                                                                                | 16B                               | 1886.00                                                                                         |
|                                                                                                                                                                                                                                                                                                                                                                                                                                                                                                                                                                                                                                                                                                                                                                                                                                                                                                                                                                                                                                                                                                                                                                                                                                                                                                                                                                                                                                                                                                                                                                                                                                                                                                                                                                                                                                                                                                                                                                                                                                                                                                                                | 16C                               | 1886.00                                                                                         |
|                                                                                                                                                                                                                                                                                                                                                                                                                                                                                                                                                                                                                                                                                                                                                                                                                                                                                                                                                                                                                                                                                                                                                                                                                                                                                                                                                                                                                                                                                                                                                                                                                                                                                                                                                                                                                                                                                                                                                                                                                                                                                                                                | 17A                               | 1616.00                                                                                         |
|                                                                                                                                                                                                                                                                                                                                                                                                                                                                                                                                                                                                                                                                                                                                                                                                                                                                                                                                                                                                                                                                                                                                                                                                                                                                                                                                                                                                                                                                                                                                                                                                                                                                                                                                                                                                                                                                                                                                                                                                                                                                                                                                | 17B                               | 1616.00                                                                                         |
|                                                                                                                                                                                                                                                                                                                                                                                                                                                                                                                                                                                                                                                                                                                                                                                                                                                                                                                                                                                                                                                                                                                                                                                                                                                                                                                                                                                                                                                                                                                                                                                                                                                                                                                                                                                                                                                                                                                                                                                                                                                                                                                                | 17C                               | 1616.00                                                                                         |
|                                                                                                                                                                                                                                                                                                                                                                                                                                                                                                                                                                                                                                                                                                                                                                                                                                                                                                                                                                                                                                                                                                                                                                                                                                                                                                                                                                                                                                                                                                                                                                                                                                                                                                                                                                                                                                                                                                                                                                                                                                                                                                                                | 17D                               | 1566.00                                                                                         |
|                                                                                                                                                                                                                                                                                                                                                                                                                                                                                                                                                                                                                                                                                                                                                                                                                                                                                                                                                                                                                                                                                                                                                                                                                                                                                                                                                                                                                                                                                                                                                                                                                                                                                                                                                                                                                                                                                                                                                                                                                                                                                                                                | 18A                               | 1566.00                                                                                         |
|                                                                                                                                                                                                                                                                                                                                                                                                                                                                                                                                                                                                                                                                                                                                                                                                                                                                                                                                                                                                                                                                                                                                                                                                                                                                                                                                                                                                                                                                                                                                                                                                                                                                                                                                                                                                                                                                                                                                                                                                                                                                                                                                | 18B                               | 1566.00                                                                                         |
|                                                                                                                                                                                                                                                                                                                                                                                                                                                                                                                                                                                                                                                                                                                                                                                                                                                                                                                                                                                                                                                                                                                                                                                                                                                                                                                                                                                                                                                                                                                                                                                                                                                                                                                                                                                                                                                                                                                                                                                                                                                                                                                                | 18C                               | 1566.00                                                                                         |
|                                                                                                                                                                                                                                                                                                                                                                                                                                                                                                                                                                                                                                                                                                                                                                                                                                                                                                                                                                                                                                                                                                                                                                                                                                                                                                                                                                                                                                                                                                                                                                                                                                                                                                                                                                                                                                                                                                                                                                                                                                                                                                                                | 18D                               | 1666.00                                                                                         |
|                                                                                                                                                                                                                                                                                                                                                                                                                                                                                                                                                                                                                                                                                                                                                                                                                                                                                                                                                                                                                                                                                                                                                                                                                                                                                                                                                                                                                                                                                                                                                                                                                                                                                                                                                                                                                                                                                                                                                                                                                                                                                                                                | 19A                               | 1666.00                                                                                         |
|                                                                                                                                                                                                                                                                                                                                                                                                                                                                                                                                                                                                                                                                                                                                                                                                                                                                                                                                                                                                                                                                                                                                                                                                                                                                                                                                                                                                                                                                                                                                                                                                                                                                                                                                                                                                                                                                                                                                                                                                                                                                                                                                | 19B                               | 1666.00                                                                                         |
|                                                                                                                                                                                                                                                                                                                                                                                                                                                                                                                                                                                                                                                                                                                                                                                                                                                                                                                                                                                                                                                                                                                                                                                                                                                                                                                                                                                                                                                                                                                                                                                                                                                                                                                                                                                                                                                                                                                                                                                                                                                                                                                                | 19C                               | 1666.00                                                                                         |
|                                                                                                                                                                                                                                                                                                                                                                                                                                                                                                                                                                                                                                                                                                                                                                                                                                                                                                                                                                                                                                                                                                                                                                                                                                                                                                                                                                                                                                                                                                                                                                                                                                                                                                                                                                                                                                                                                                                                                                                                                                                                                                                                | 19D                               | 1666.00                                                                                         |
|                                                                                                                                                                                                                                                                                                                                                                                                                                                                                                                                                                                                                                                                                                                                                                                                                                                                                                                                                                                                                                                                                                                                                                                                                                                                                                                                                                                                                                                                                                                                                                                                                                                                                                                                                                                                                                                                                                                                                                                                                                                                                                                                | 20A                               | 1666.00                                                                                         |
|                                                                                                                                                                                                                                                                                                                                                                                                                                                                                                                                                                                                                                                                                                                                                                                                                                                                                                                                                                                                                                                                                                                                                                                                                                                                                                                                                                                                                                                                                                                                                                                                                                                                                                                                                                                                                                                                                                                                                                                                                                                                                                                                | 20B                               | 1786.00                                                                                         |
|                                                                                                                                                                                                                                                                                                                                                                                                                                                                                                                                                                                                                                                                                                                                                                                                                                                                                                                                                                                                                                                                                                                                                                                                                                                                                                                                                                                                                                                                                                                                                                                                                                                                                                                                                                                                                                                                                                                                                                                                                                                                                                                                | 20C                               | 1786.00                                                                                         |
|                                                                                                                                                                                                                                                                                                                                                                                                                                                                                                                                                                                                                                                                                                                                                                                                                                                                                                                                                                                                                                                                                                                                                                                                                                                                                                                                                                                                                                                                                                                                                                                                                                                                                                                                                                                                                                                                                                                                                                                                                                                                                                                                | TOTAL                             | 77084.00                                                                                        |
| and a second sec |                                   |                                                                                                 |