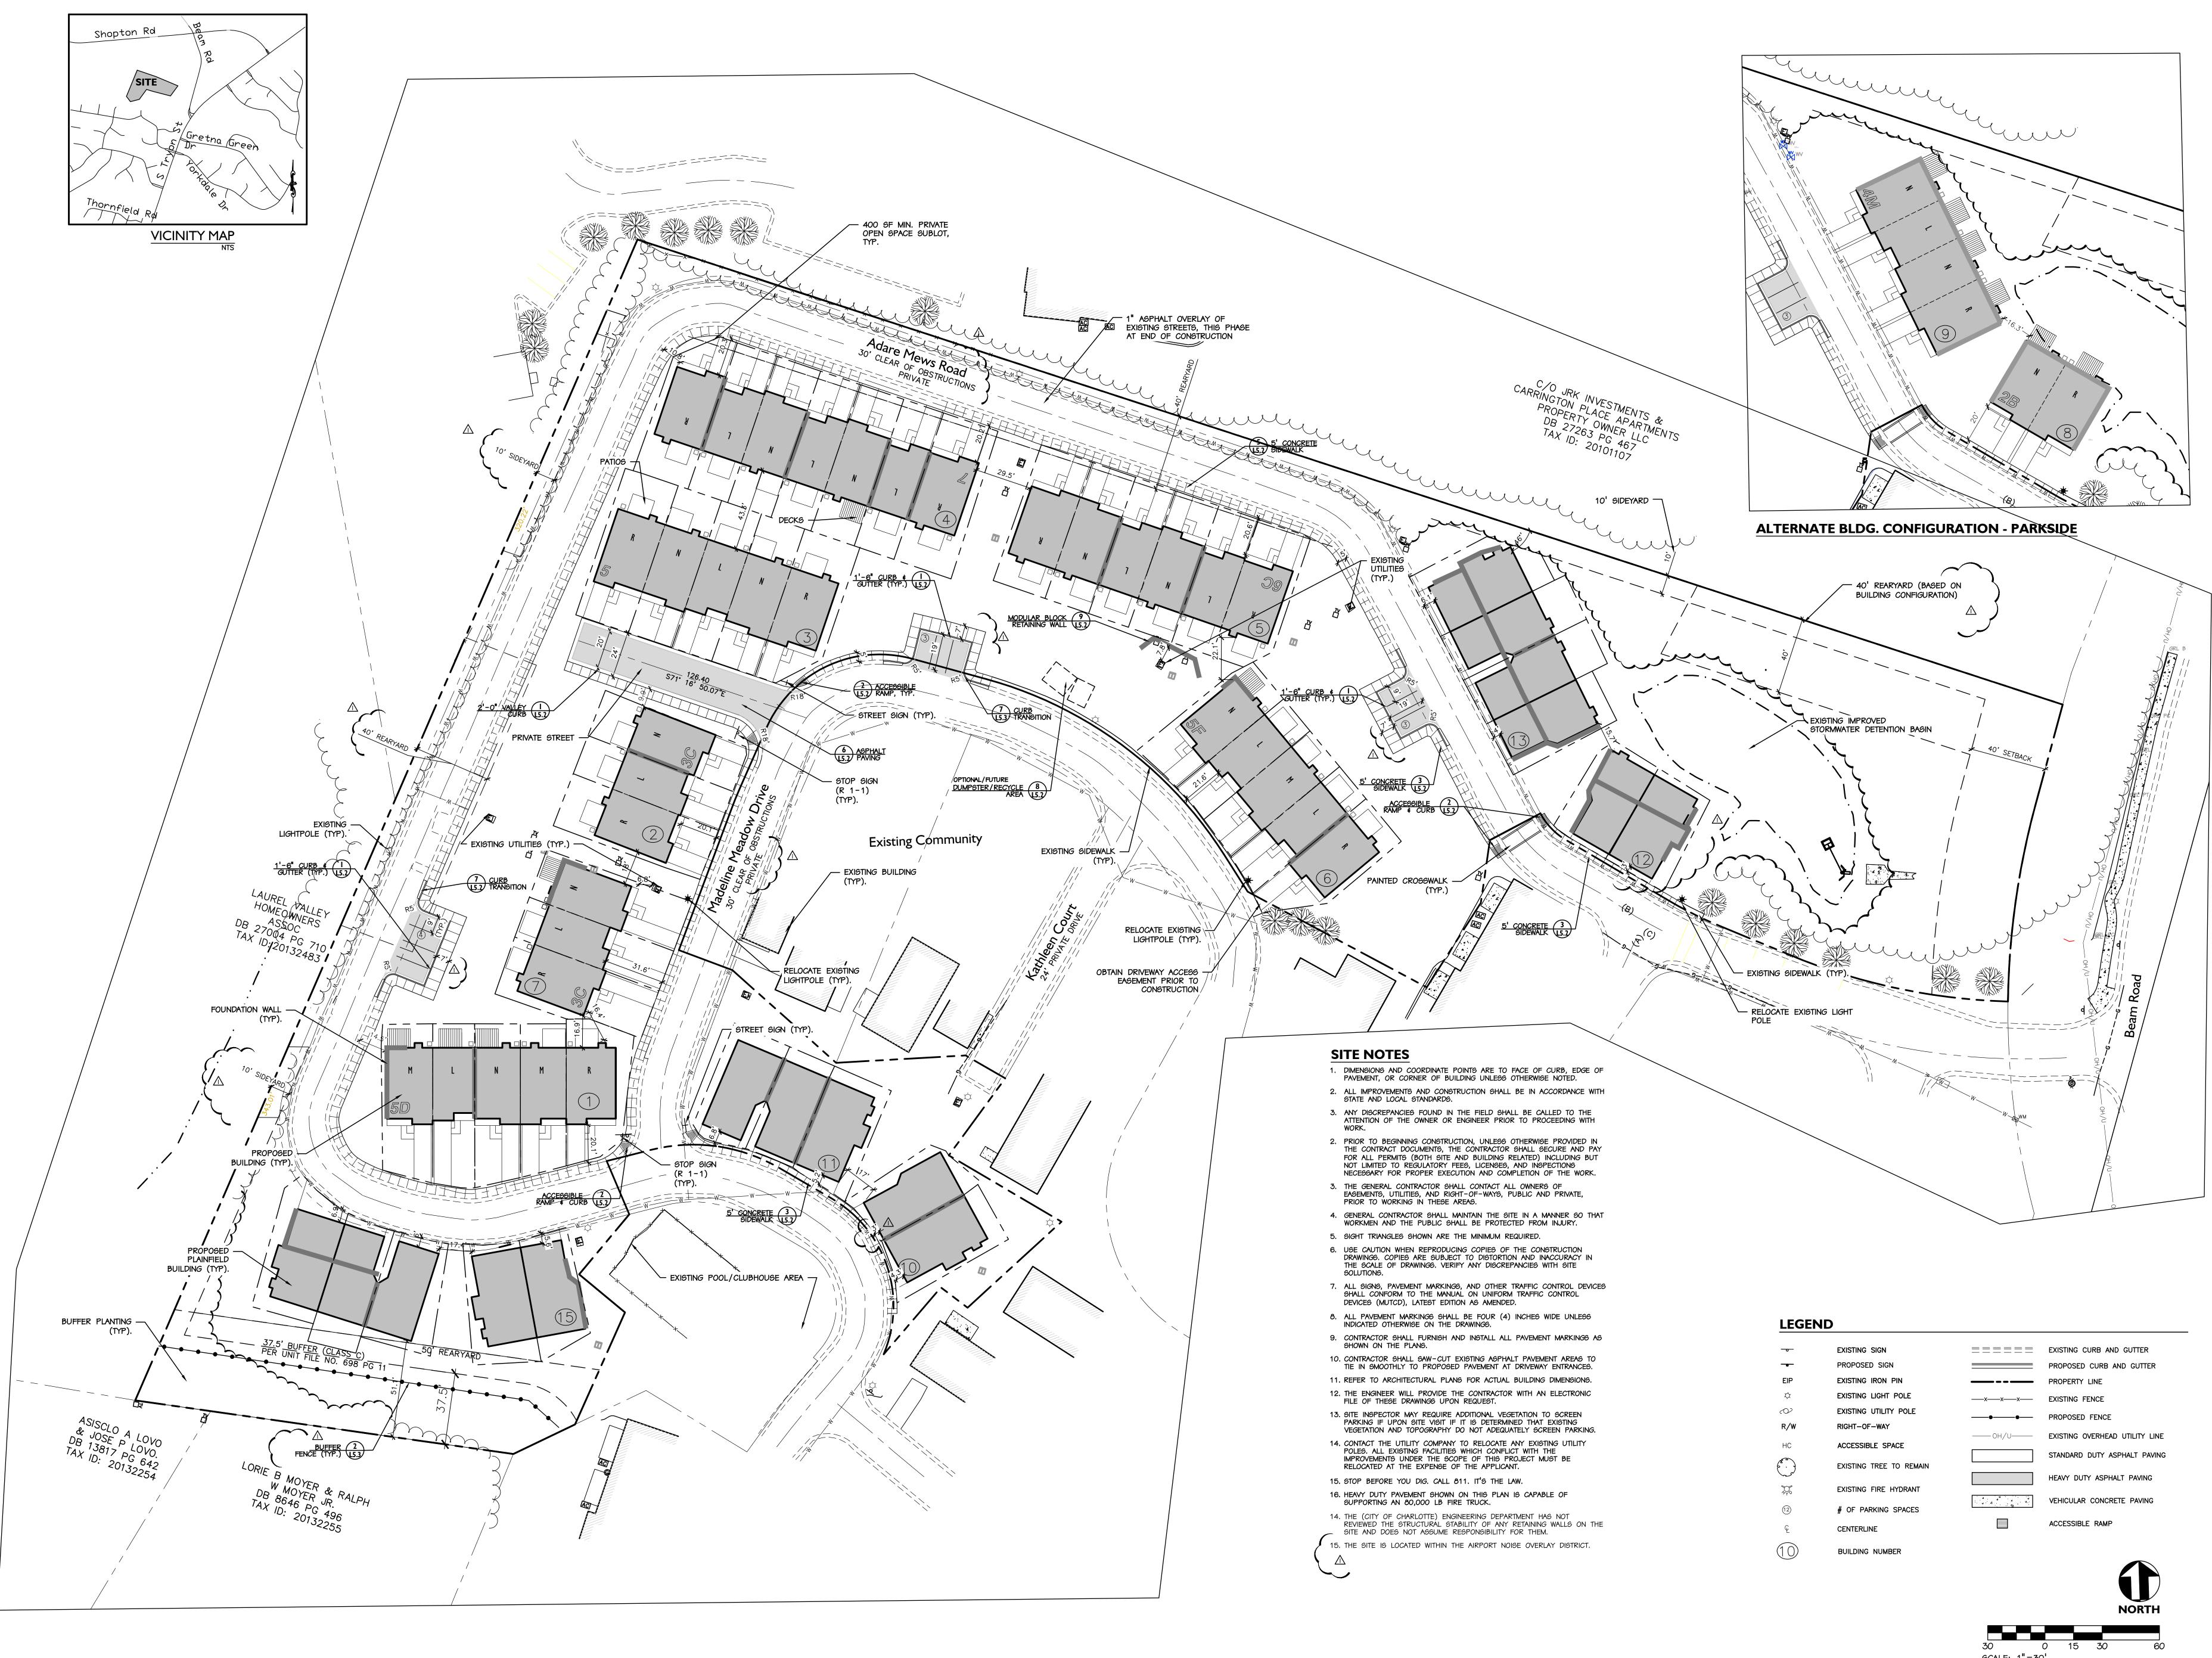

### LEGEND

| -+-         |
|-------------|
| <del></del> |
| *           |
| - <b>●</b>  |
| BFP         |
| <u> </u>    |
| <b>_</b>    |
|             |
|             |
| (106)       |

| PROPOSED STREET SIG |
|---------------------|
| PROPOSED STOP SIGN  |
| PROPOSED STREET LIG |
| PROPOSED FIRE HYDRA |
| PROPOSED BACKFLOW   |
| EXISTING FENCE      |
| PROPOSED CHAIN LINK |
| PROPOSED CURB AND   |
| PROPERTY LINE       |
| BUILDING NUMBER     |
| OPEN SPACE          |

Set No.\_\_\_\_

PREVENTER

FENCE GUTTER

SCALE: 1"=30'

Project No: 17.000033 09.14.15 Date: Revisions: Per City Comments 11.13.15

Site Plan

Sheet No: