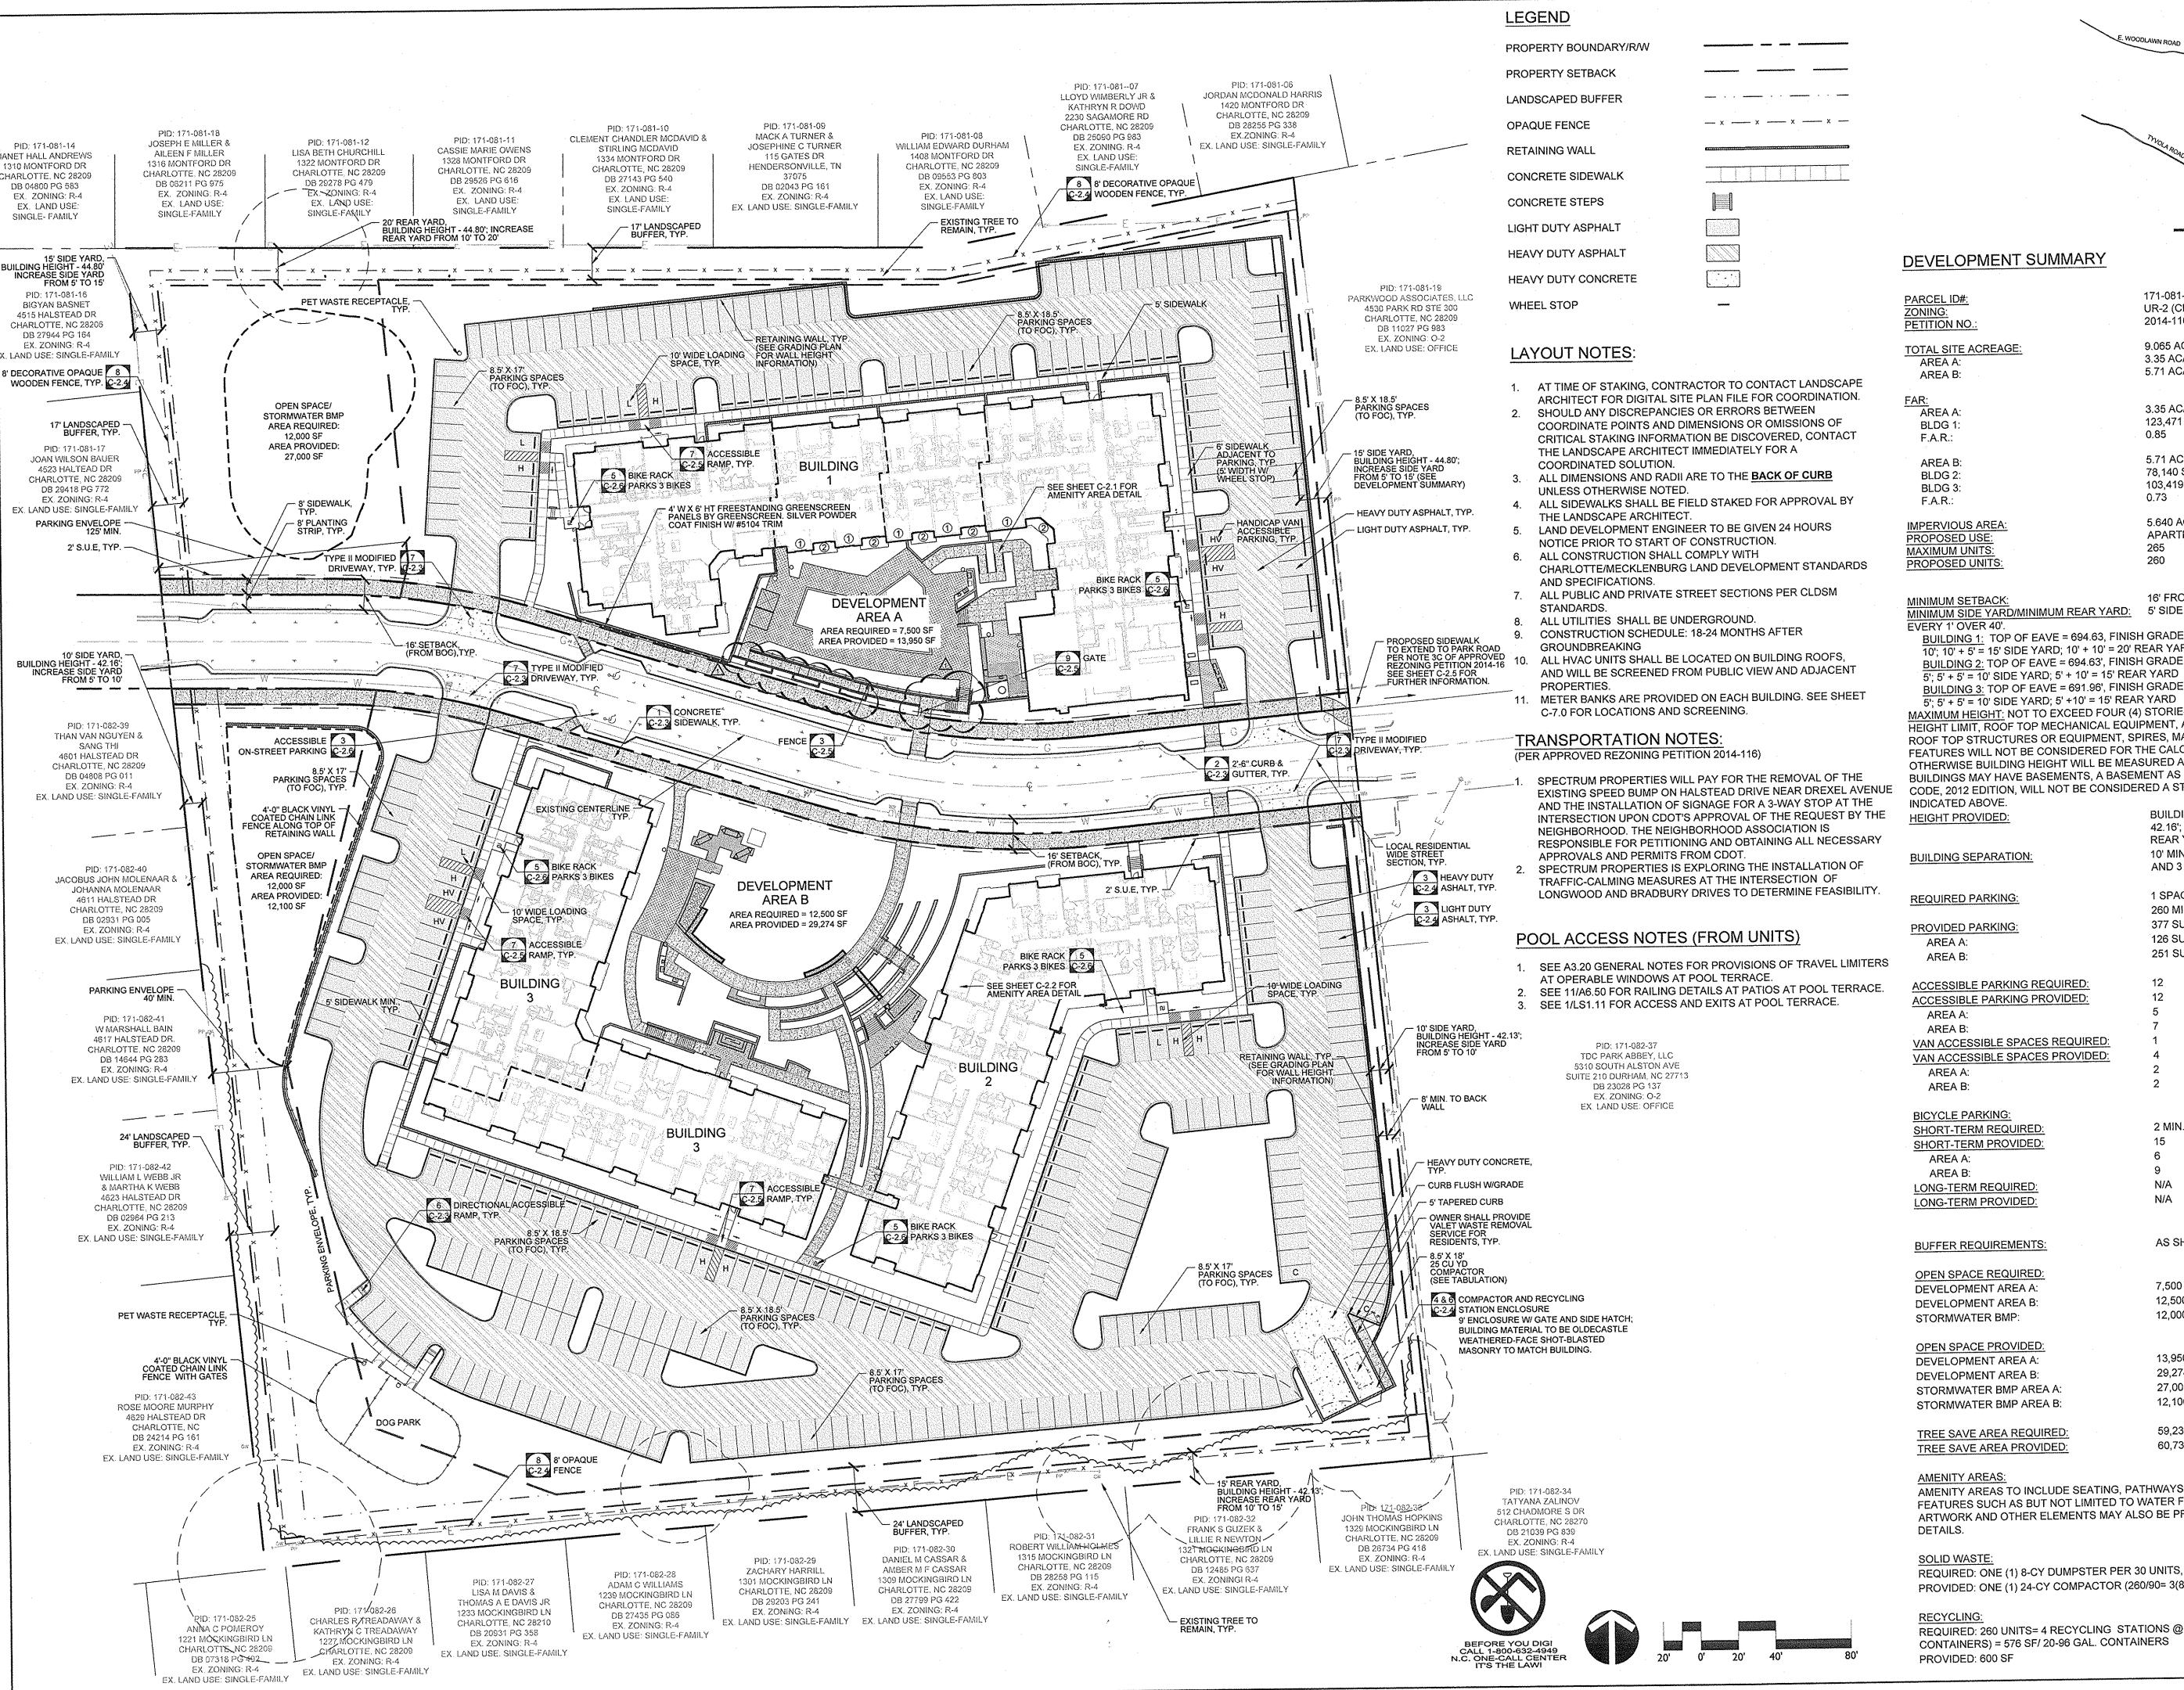

## DEVELOPMENT SUMMARY

| PARCEL ID#:         | 171-081-18, 171-082-38 |
|---------------------|------------------------|
| ZONING:             | UR-2 (CD)              |
| PETITION NO.:       | 2014-116               |
| TOTAL SITE ACREAGE: | 9.065 AC               |
| AREA A:             | 3.35 AC/145,926 SF     |
| AREA B:             | 5.71 AC/248,728 SF     |

| AREA A: | 3.35 AC/145,926 SI |
|---------|--------------------|
| BLDG 1: | 123,471 SF         |
| F.A.R.: | 0.85               |
| AREA B: | 5.71 AC/248,728 SI |

| AREA B:         | 5.71 AC/248,728 SF |
|-----------------|--------------------|
| BLDG 2:         | 78,140 SF          |
| BLDG 3:         | 103,419 SF         |
| F.A.R.:         | 0.73               |
| MPERVIOUS AREA: | 5.640 AC           |

| PERVIOUS AREA: | 5.040 AC  |
|----------------|-----------|
| ROPOSED USE:   | APARTMENT |
| AXIMUM UNITS:  | 265       |
| ODOCED LIMITS: | 260       |

| IIMUM SETBACK:                     | 16' FROM BOC                                    |
|------------------------------------|-------------------------------------------------|
| IIMUM SIDE YARD/MINIMUM REAR YARD: | 5' SIDE YARD, 10' REAR YARD, INCORPORATE 2' FOR |
|                                    |                                                 |

BUILDING 1: TOP OF EAVE = 694.63, FINISH GRADE = 649.83'; 694.63' - 649.83' = 44.80' - 40' = 4.80'(2) 10'; 10' + 5' = 15' SIDE YARD; 10' + 10' = 20' REAR YARD BUILDING 2: TOP OF EAVE = 694.63', FINISH GRADE = 652.50'; 694.63' - 652.50' = 42.13' - 40' = 2.13'(2)

BUILDING 3: TOP OF EAVE = 691.96', FINISH GRADE = 649.80'; 691.96' - 649.80' = 42.16' - 40 = 2.16'(2) = 5'; 5' + 5' = 10' SIDE YARD; 5' +10' = 15' REAR YARD

MAXIMUM HEIGHT: NOT TO EXCEED FOUR (4) STORIES OR 65 FEET (FOR THE PURPOSES OF THIS HEIGHT LIMIT, ROOF TOP MECHANICAL EQUIPMENT, AND SCREENS OR DEVICES USED TO SCREEN ROOF TOP STRUCTURES OR EQUIPMENT, SPIRES, MANSARDS, DOMES, OR OTHER ARCHITECTURAL FEATURES WILL NOT BE CONSIDERED FOR THE CALCULATION OF ALLOWED BUILDING HEIGHT, OTHERWISE BUILDING HEIGHT WILL BE MEASURED AS DEFINED BY THE ORDINANCE). SOME OF THE BUILDINGS MAY HAVE BASEMENTS, A BASEMENT AS DEFINED BY THE NORTH CAROLINA BUILDING CODE, 2012 EDITION, WILL NOT BE CONSIDERED A STORY FOR THE PURPOSES OF THE HEIGHT LIMIT INDICATED ABOVE BUILDING 1 - 44.80'; BUILDING 2 - 42.18'; BUILDING 3 -

| HEIGHT PROVIDED:                    | 42.16'; FOUR (4) STORIES EACH; SEE SIDE YARD AND REAR YARD INFORMATION ABOVE                                         |
|-------------------------------------|----------------------------------------------------------------------------------------------------------------------|
| BUILDING SEPARATION:                | 10' MINIMUM; 26.5' PROVIDED BETWEEN BUILDINGS 2<br>AND 3                                                             |
| REQUIRED PARKING:                   | 1 SPACE MIN. PER UNIT, 2 SPACES MAX PER UNIT = 260 MIN 520 MAX.                                                      |
| PROVIDED PARKING:  AREA A:  AREA B: | 377 SURFACE; 32 ON-STREET SPACES= 409 SPACES 126 SURFACE (5 ACCESSIBLE INCLUDED) 251 SURFACE (7 ACCESSIBLE INCLUDED) |

| CCESSIBLE PARKING REQUIRED:    |  |
|--------------------------------|--|
| CCESSIBLE PARKING PROVIDED:    |  |
| AREA A:                        |  |
| AREA B:                        |  |
| AN ACCESSIBLE SPACES REQUIRED: |  |

VAN ACCESSIBLE SPACES REQUIRED: VAN ACCESSIBLE SPACES PROVIDED:

| CYCLE PARKING:      |                               |
|---------------------|-------------------------------|
| HORT-TERM REQUIRED: | 2 MIN. OR 1 PER 20 UNITS = 13 |
| HORT-TERM PROVIDED: | 15                            |
| AREA A:             | 6                             |
| AREA B:             | 9                             |
| NG_TERM REQUIRED    | N/A                           |

### AS SHOWN PER APPROVED REZONING BUFFER REQUIREMENTS

| OPEN SPACE REQUIRED:  |                               |
|-----------------------|-------------------------------|
| DEVELOPMENT AREA A:   | 7,500 SF MIN.                 |
| DEVELOPMENT AREA B:   | 12,500 SF MIN.                |
| STORMWATER BMP:       | 12,000 SF EACH - AREA A AND B |
| <b>5</b> , <b>6</b> ( |                               |

|                       | 50 000 CE (459/ V |
|-----------------------|-------------------|
| TORMWATER BMP AREA B: | 12,100 SF         |
|                       |                   |
| TORMWATER BMP AREA A: | 27,000 SF         |
| EVELOPMENT ANCA D.    | ,                 |
| EVELOPMENT AREA B:    | 29,274 SF         |
| EVELOPIMENT AREA A.   | •                 |
| EVELOPMENT AREA A:    | 13,950 SF         |
| PEN SPACE PROVIDED    |                   |

| TREE SAVE AREA REQUIRED: | 59,230 SF (15% X 9.065 AC) |
|--------------------------|----------------------------|
|                          |                            |
| TORE CAVE AREA PROVIDED: | 60.739 SF                  |

| TREE SAVE AREA P | PROVIDED: | 60,73                    | 9 SF     |          |            |    |
|------------------|-----------|--------------------------|----------|----------|------------|----|
| AMENITY AREAS:   |           | - A - T ! !! A / A } / O | LIGHTING | A NICO I | ANDSCADING | ΔΩ |

## AMENITY AREAS TO INCLUDE SEATING, PATHWAYS, LIGHTING AND LANDSCAPING. ADDITIONAL FEATURES SUCH AS BUT NOT LIMITED TO WATER FEATURES, SPECIALITY PAVING, SIGNAGE, ARTWORK AND OTHER ELEMENTS MAY ALSO BE PROVIDED. SEE SHEETS 2.1 AND 2.2 FOR PLAN

## REQUIRED: ONE (1) 8-CY DUMPSTER PER 30 UNITS, OR ONE (1) 8-CY COMPACTOR PER 90 UNITS PROVIDED: ONE (1) 24-CY COMPACTOR (260/90= 3(8) CY= 24 CY)

## REQUIRED: 260 UNITS= 4 RECYCLING STATIONS @ 144 SF EACH (ACCOMMODATES FIVE (5) 96 GAL. CONTAINERS) = 576 SF/ 20-96 GAL. CONTAINERS

PER CITY GMP PACI GMP PACI PER CITY BUILDING PER CITY PER CITY PER CITY