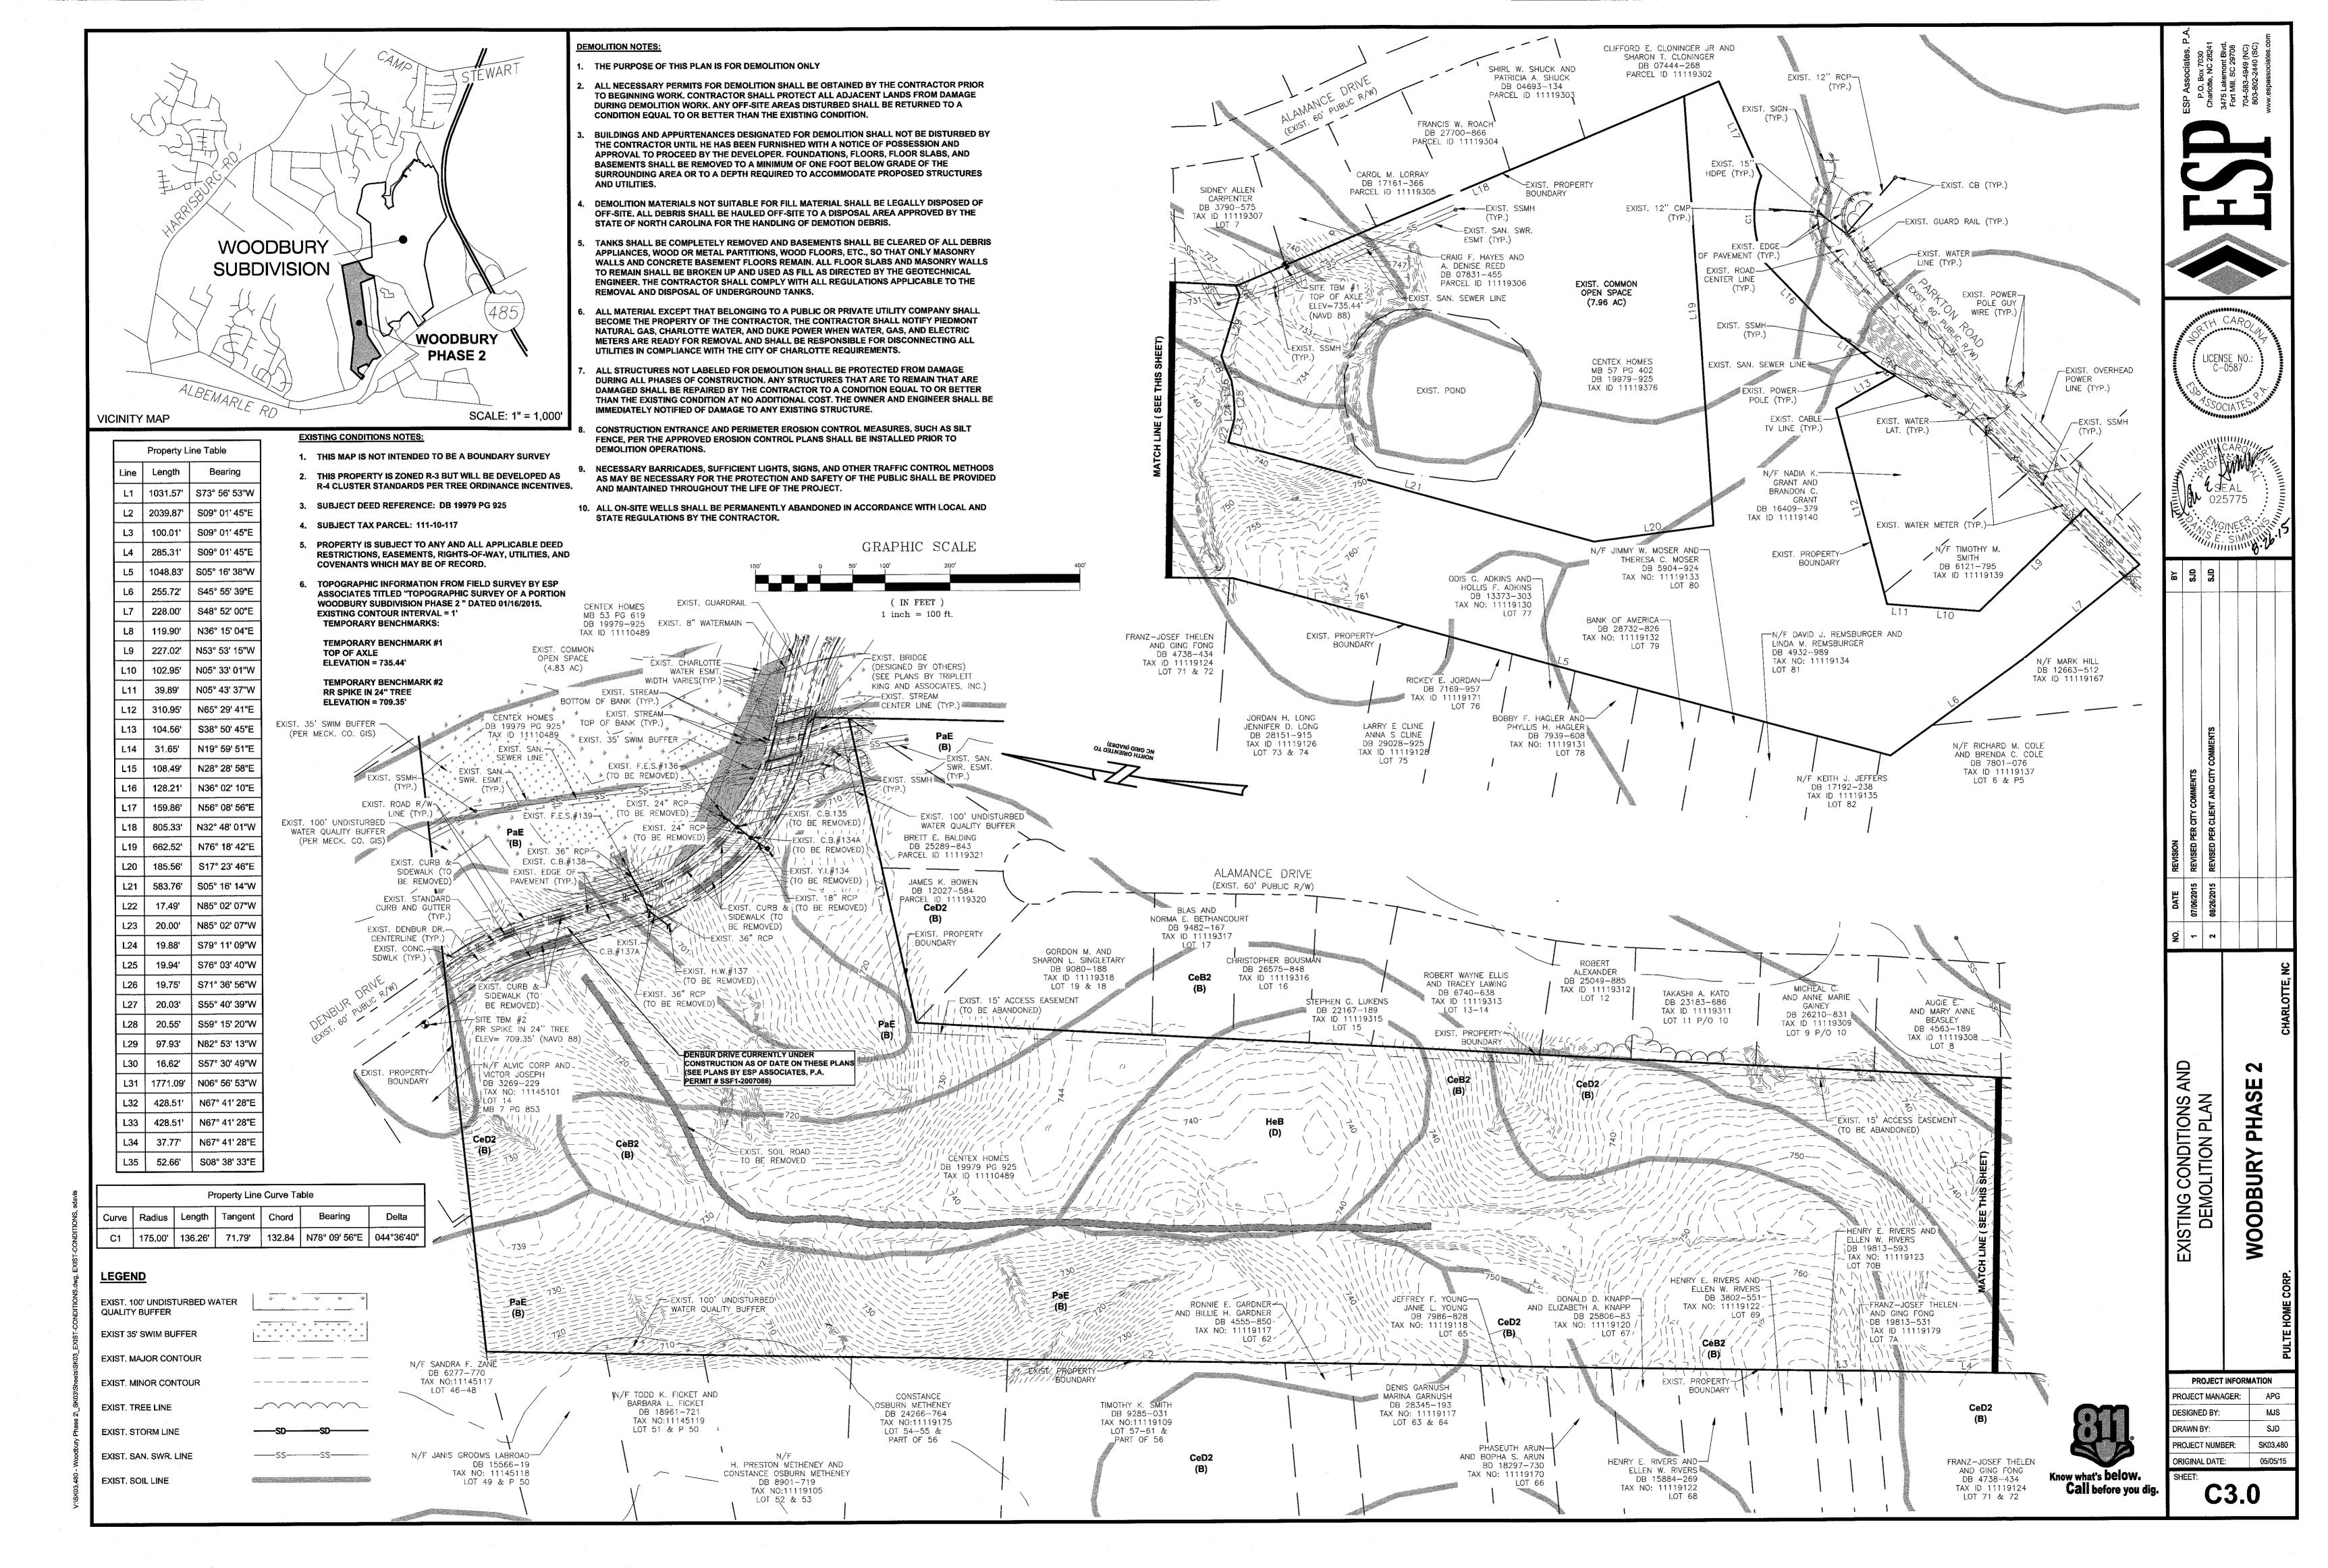

NAME: WOODBURY PHASE

SE: SINGLE FAMILY RESIDENTIAL

ZONING: R-3 (R-

(R-4 CLUSTER STANDARDS PER TREE ORDINANCE INCENTIVES)

PROPERTY OWNER: CENTEX HOMES
DB 19979 PG. 925
TAX PARCEL ID# 111-10-117

DEVELOPER: PULTE HOME CORP.
11121 CARMEL COMMONS BLVD., SUTE 450

ENGINEER: ESP ASSOCIATES, P.A. DANIS E. SIMMONS, PE

P.O. BOX 7030

CHARLOTTE, NC 28241

THIS SET IS CURRENT THROUGH SHEET DATE 08/26/2015

|             | NO. | DATE       | REVISION                                        | <b>\8</b> |
|-------------|-----|------------|-------------------------------------------------|-----------|
|             | -   | 07/06/2015 | 07/06/2015 REVISED PER CITY COMMENTS            | S         |
|             | 2   | 08/26/2015 | 08/26/2015 REVISED PER CLIENT AND CITY COMMENTS | S         |
|             |     |            |                                                 |           |
|             |     |            |                                                 |           |
|             |     |            |                                                 |           |
| ABI ATTE NO |     |            |                                                 |           |