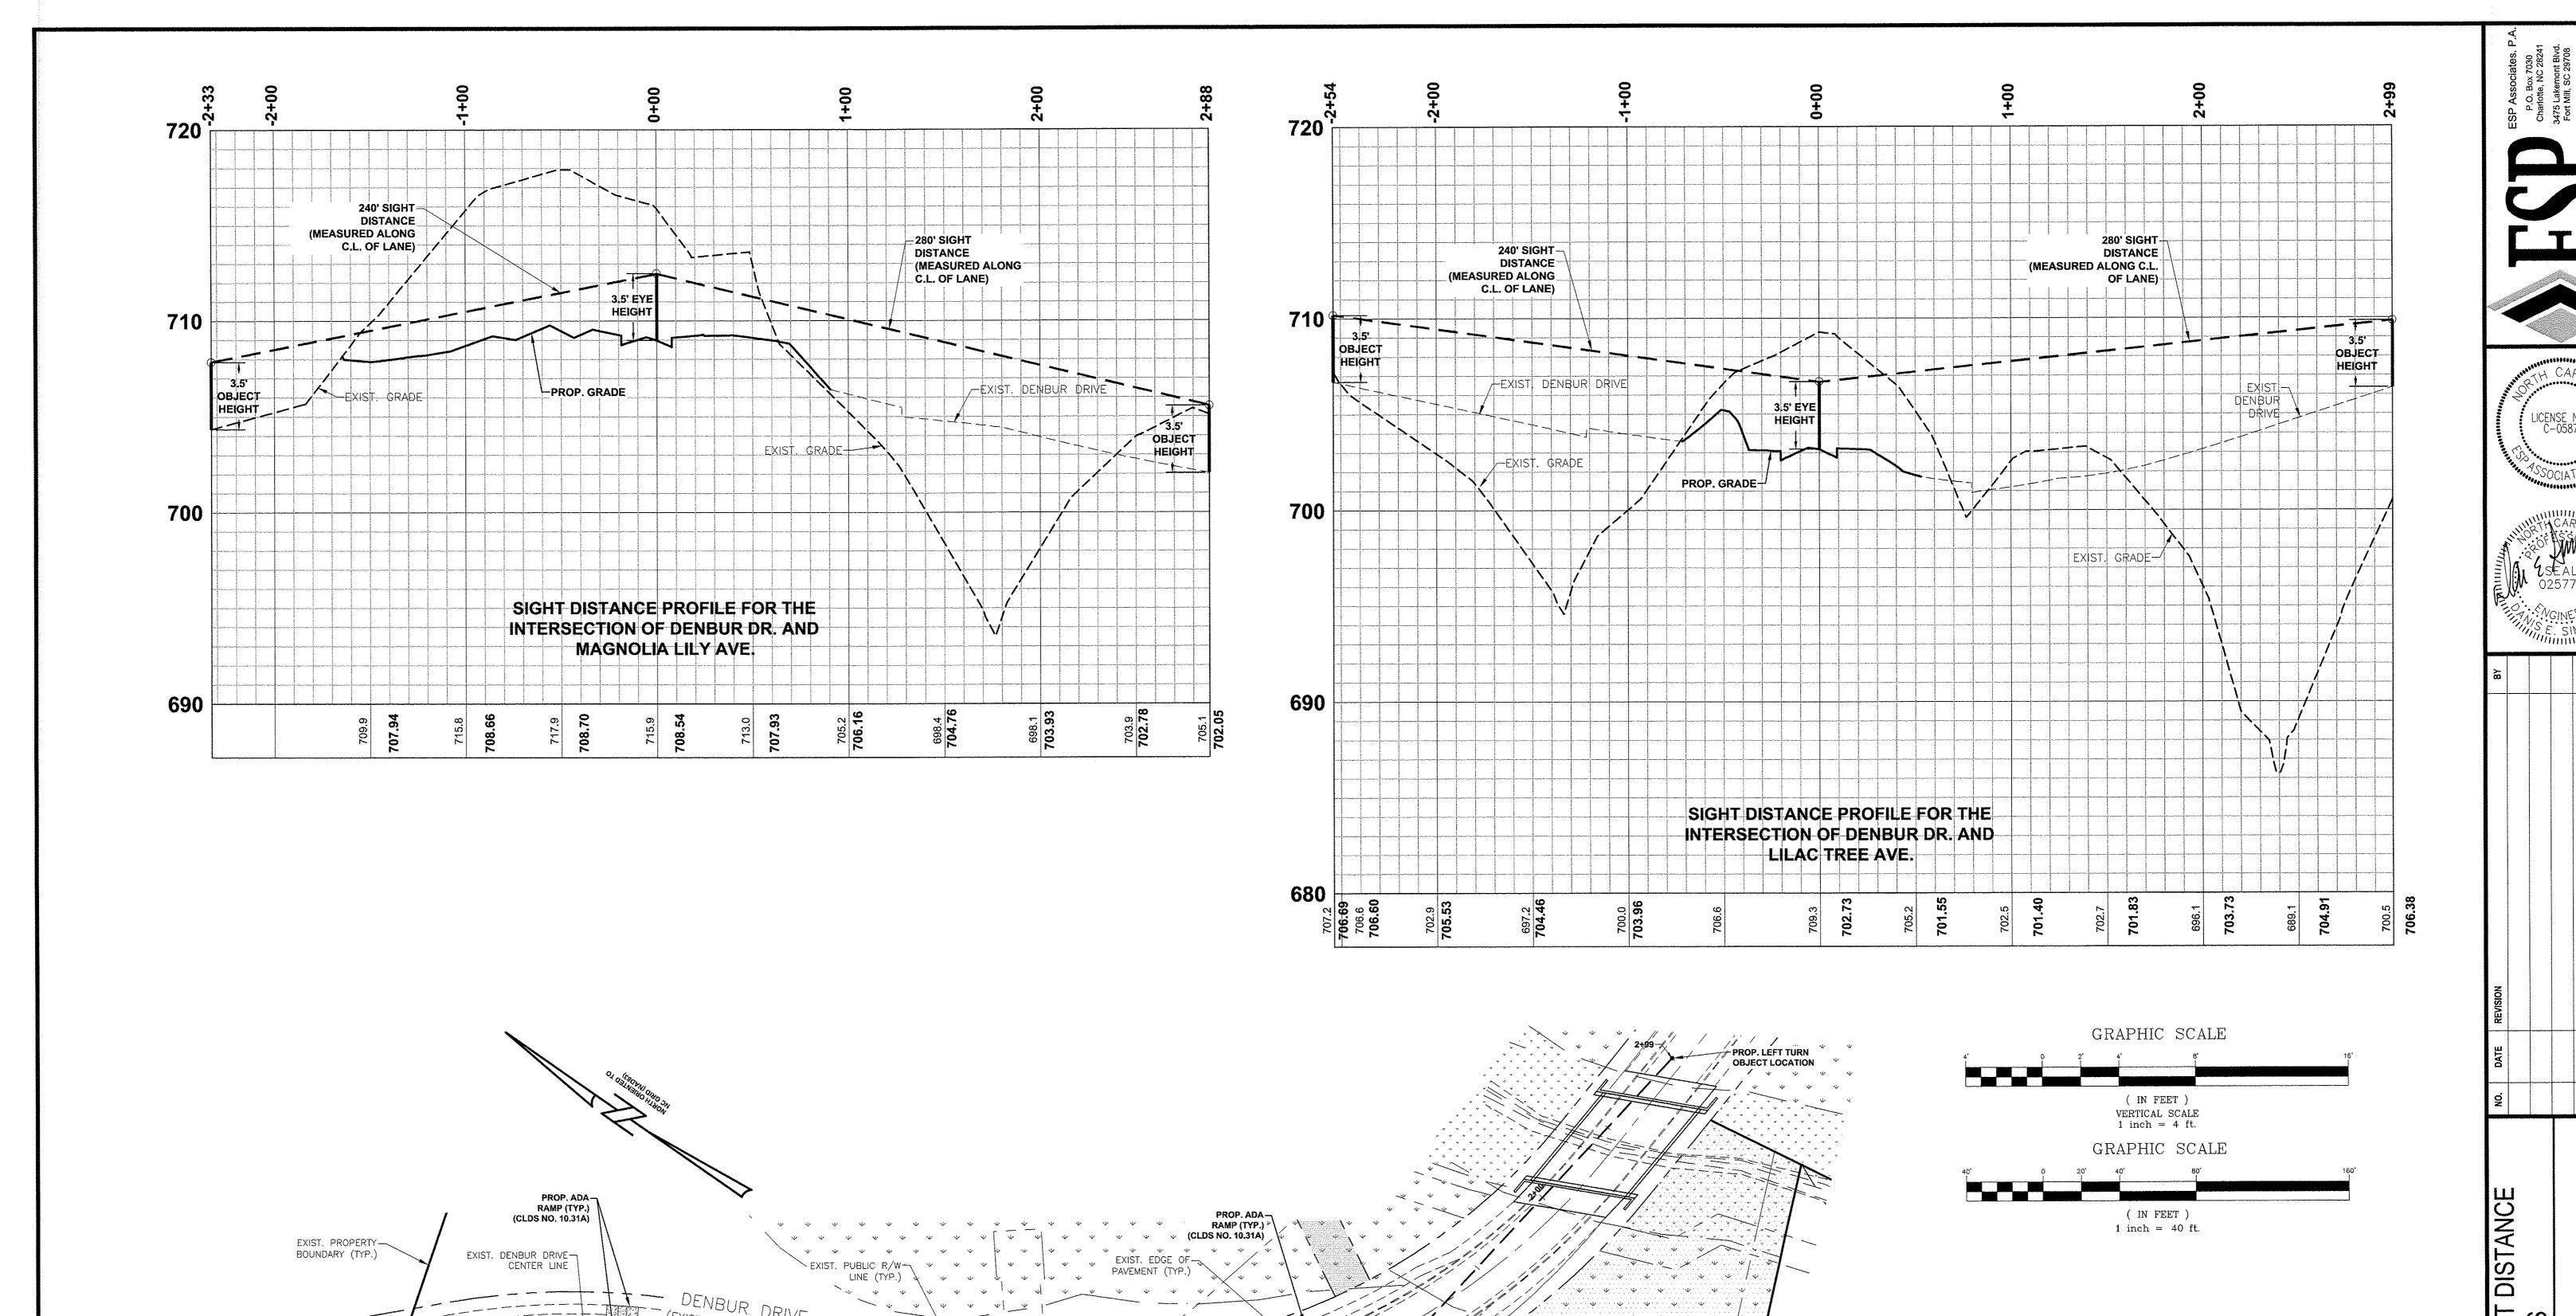

MAGNOLIA LILY AVE, ROAD PLAN AND PROFILE (SHEET 2 OF 3)

MAGNOLIA LILY AVE. ROAD PLAN AND PROFILE (SHEET 3 OF 3)

LILAC TREE AVE. ROAD PLAN AND PROFILE

SPRING SPRUCE LANE ROAD PLAN AND PROFILE

DENBUR DRIVE SIGHT DISTANCE PROFILES