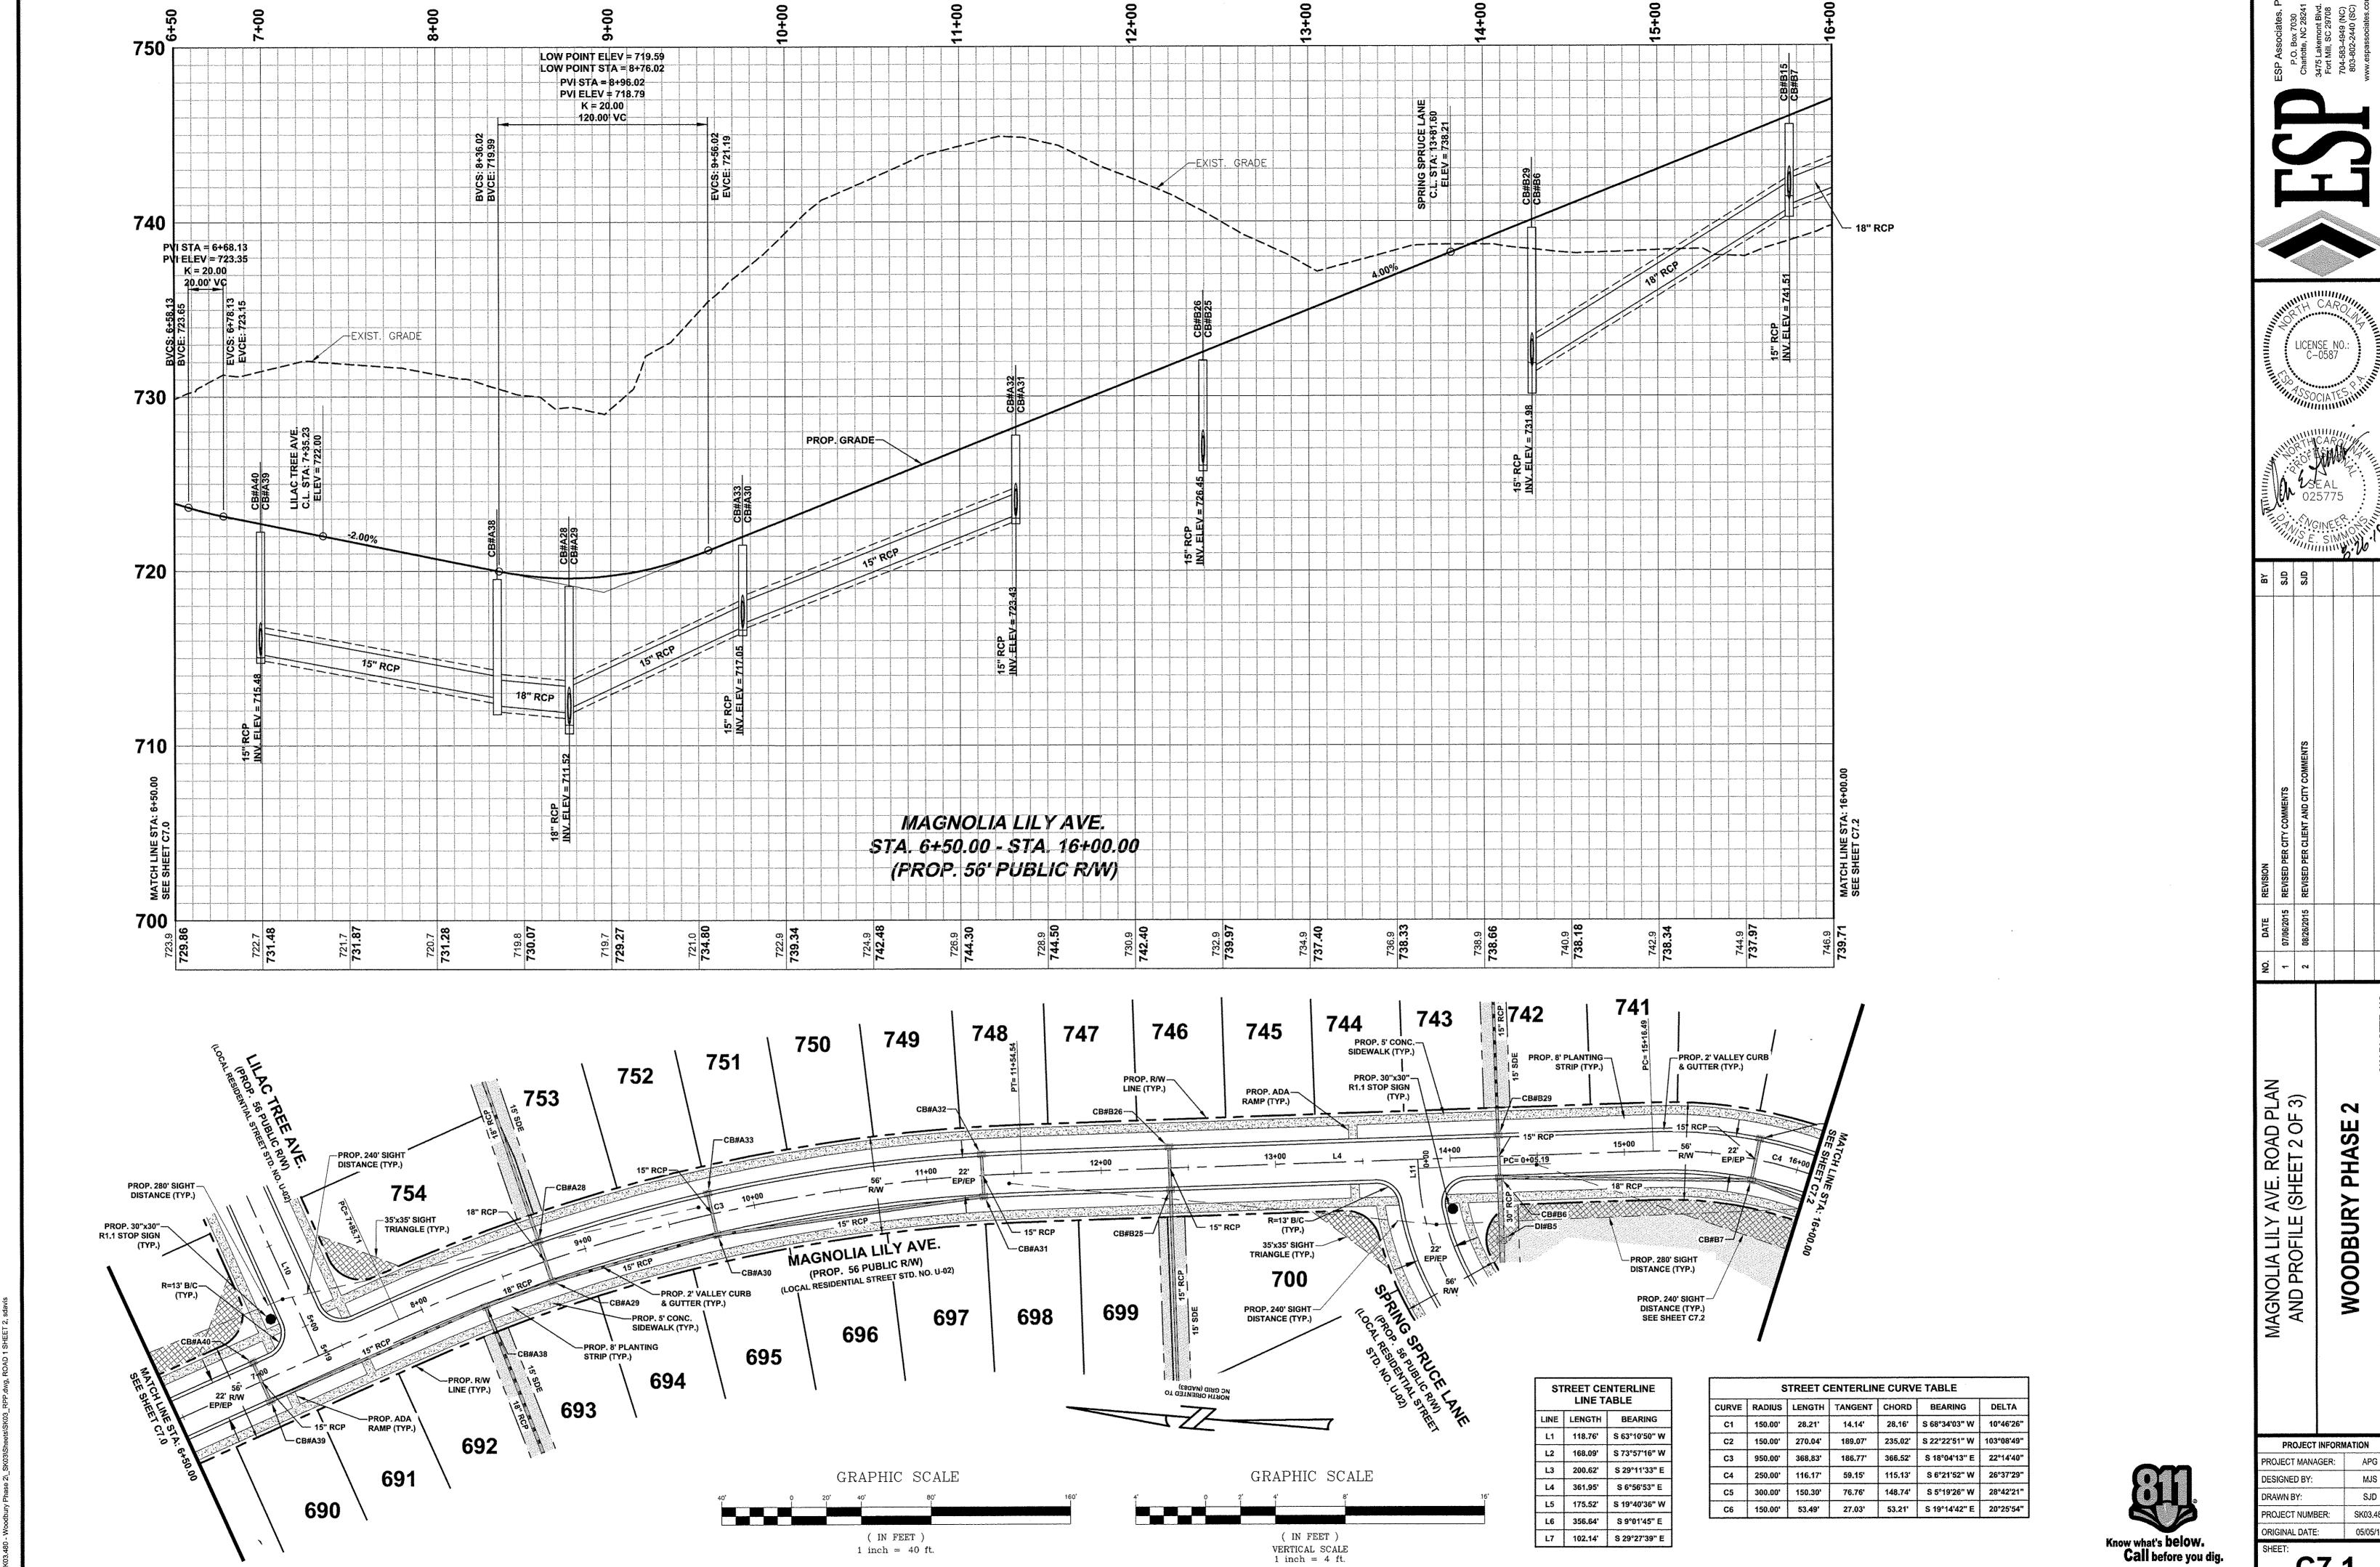

MAGNOLIA LILY AVE, ROAD PLAN AND PROFILE (SHEET 2 OF 3)

MAGNOLIA LILY AVE. ROAD PLAN AND PROFILE (SHEET 3 OF 3)

LILAC TREE AVE. ROAD PLAN AND PROFILE

SPRING SPRUCE LANE ROAD PLAN AND PROFILE

DENBUR DRIVE SIGHT DISTANCE PROFILES