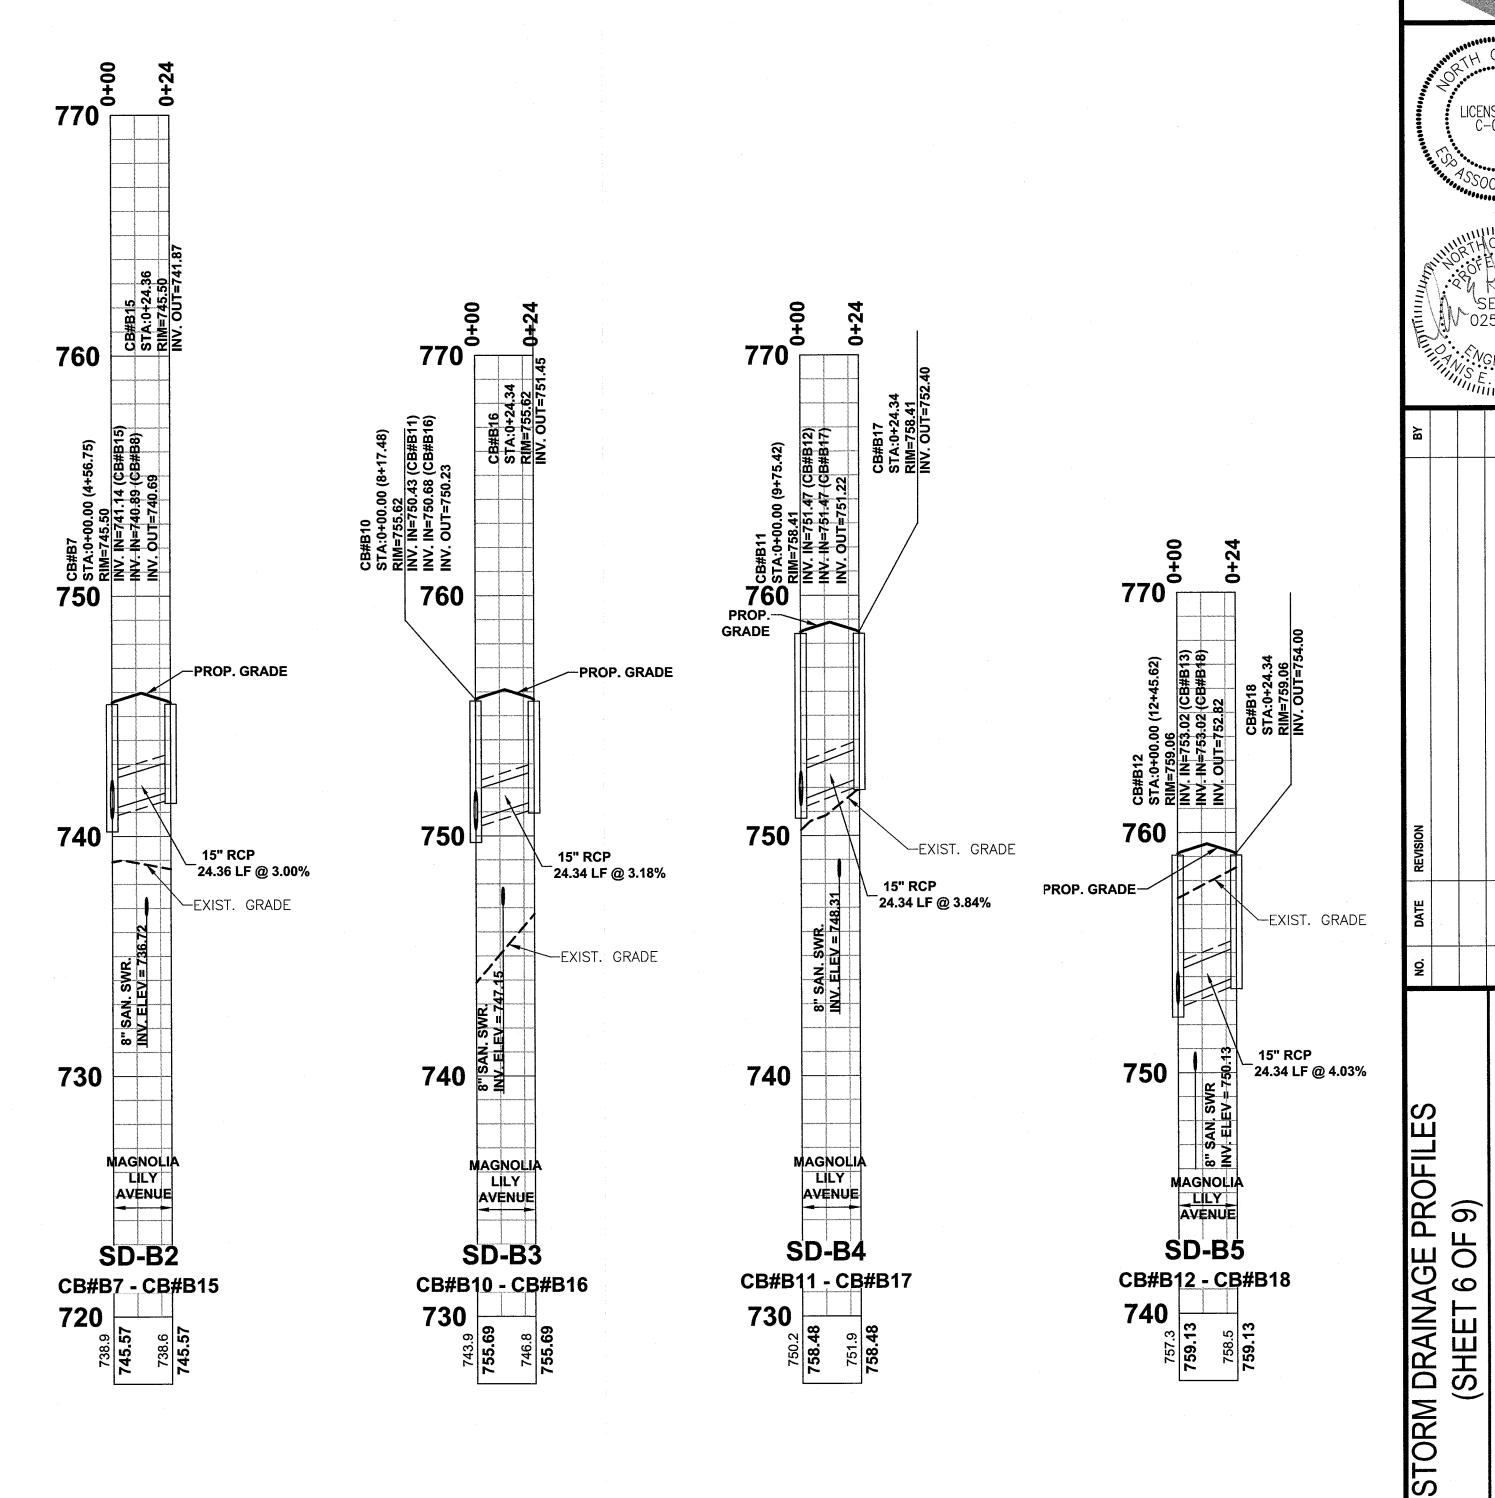

STORM DRAINAGE PROFILES (SHEET 9 OF 9)

STORM DRAINAGE AREA PLAN

OVERALL BMP AND STORMWATER MANAGEMENT PLAN

WET POND #1 PLAN AND DETAILS

WET POND #2 PLAN AND DETAILS

MAGNOLIA LILY AVE. ROAD PLAN AND PROFILE (SHEET 1 OF 3)