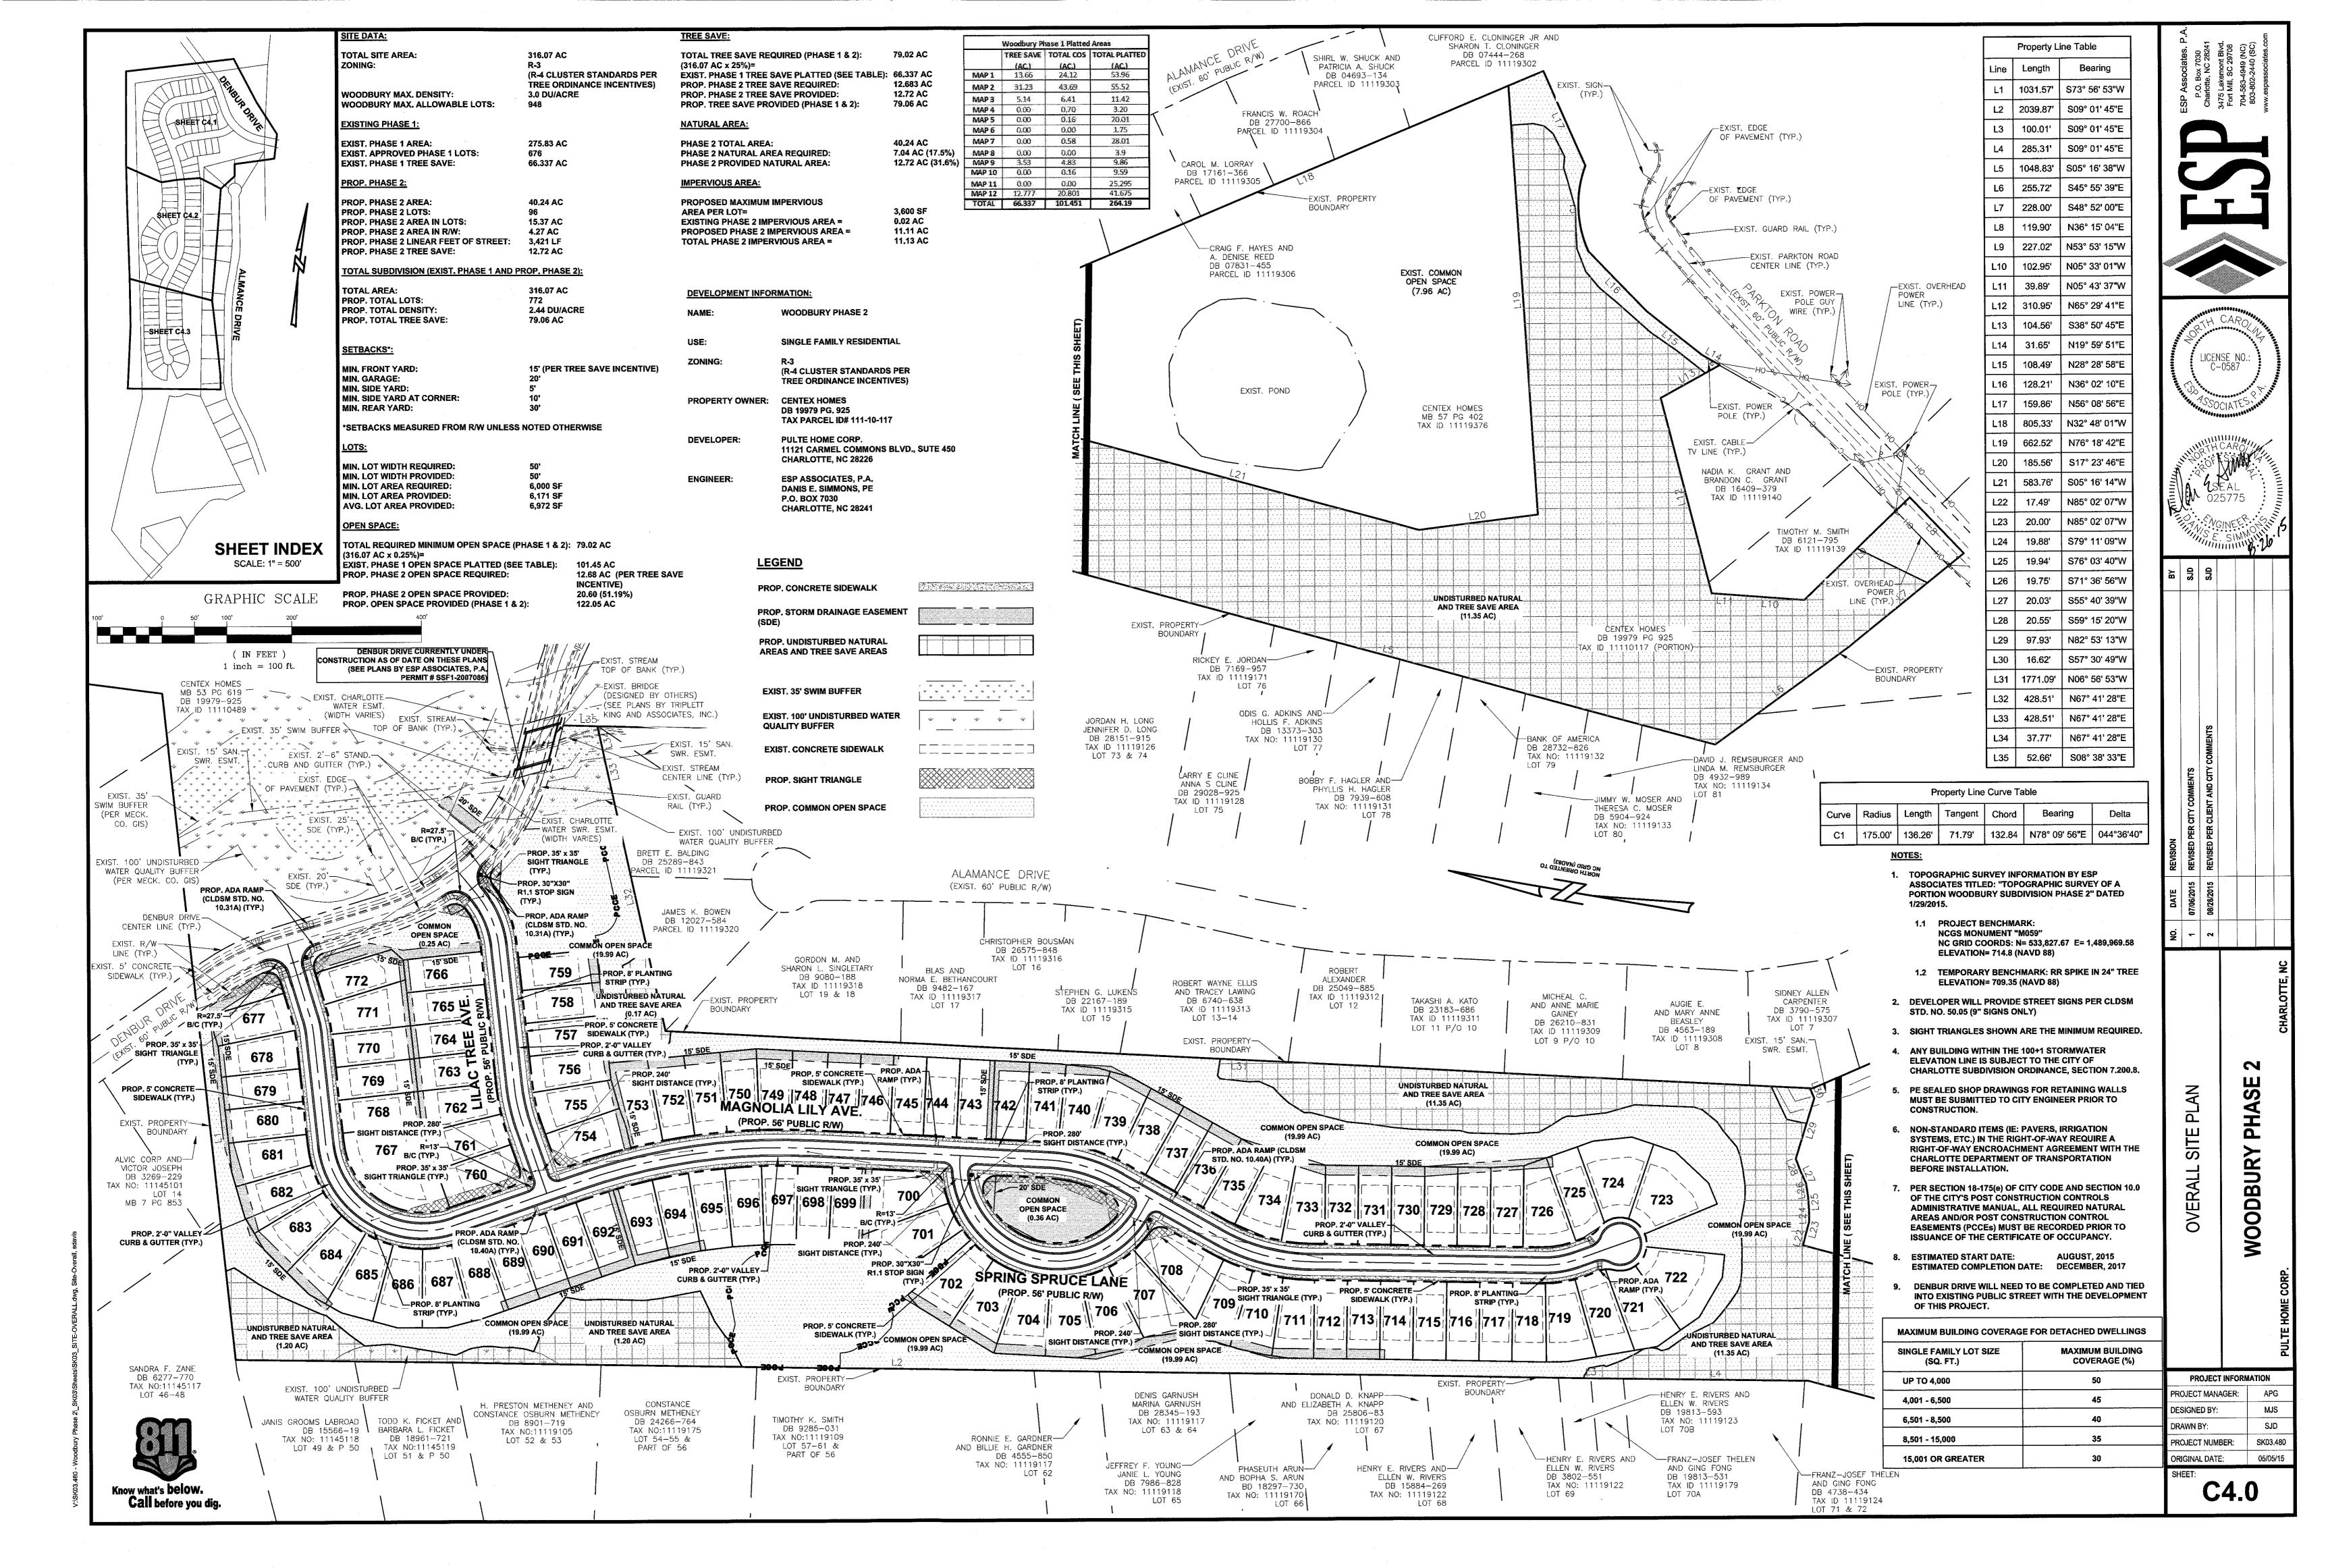

SHEET NAME

**COVER SHEET** 

DEVELOPMENT DETAILS (SHEET 1 OF 3)
DEVELOPMENT DETAILS (SHEET 2 OF 3)

**OVERALL SITE PLAN** 

SITE PLAN (SHEET 2 OF 3)

SITE PLAN (SHEET 3 OF 3)

DENBUR DRIVE TURNING MOVEMENTS

**GRADING PLAN (SHEET 1 OF 3)** 

# WOODBURY PHASE 2

LOCATED IN CHARLOTTE, NORTH CAROLINA CHARLOTTE

FINAL APPROVAL

http://development.charmeck.org

NAME: WOODBURY PHASE

SE: SINGLE FAMILY RESIDENTIAL

ZONING: R-3 (R-

(R-4 CLUSTER STANDARDS PER TREE ORDINANCE INCENTIVES)

PROPERTY OWNER: CENTEX HOMES
DB 19979 PG. 925
TAX PARCEL ID# 111-10-117

DEVELOPER: PULTE HOME CORP.
11121 CARMEL COMMONS BLVD., SUTE 450

ENGINEER: ESP ASSOCIATES, P.A. DANIS E. SIMMONS, PE

P.O. BOX 7030

CHARLOTTE, NC 28241

THIS SET IS CURRENT THROUGH SHEET DATE 08/26/2015

|             | NO. | DATE       | REVISION                                        | <b>\8</b> |
|-------------|-----|------------|-------------------------------------------------|-----------|
|             | -   | 07/06/2015 | 07/06/2015 REVISED PER CITY COMMENTS            | S         |
|             | 2   | 08/26/2015 | 08/26/2015 REVISED PER CLIENT AND CITY COMMENTS | S         |
|             |     |            |                                                 |           |
|             |     |            |                                                 |           |
|             |     |            |                                                 |           |
| ABI ATTE NO |     |            |                                                 |           |