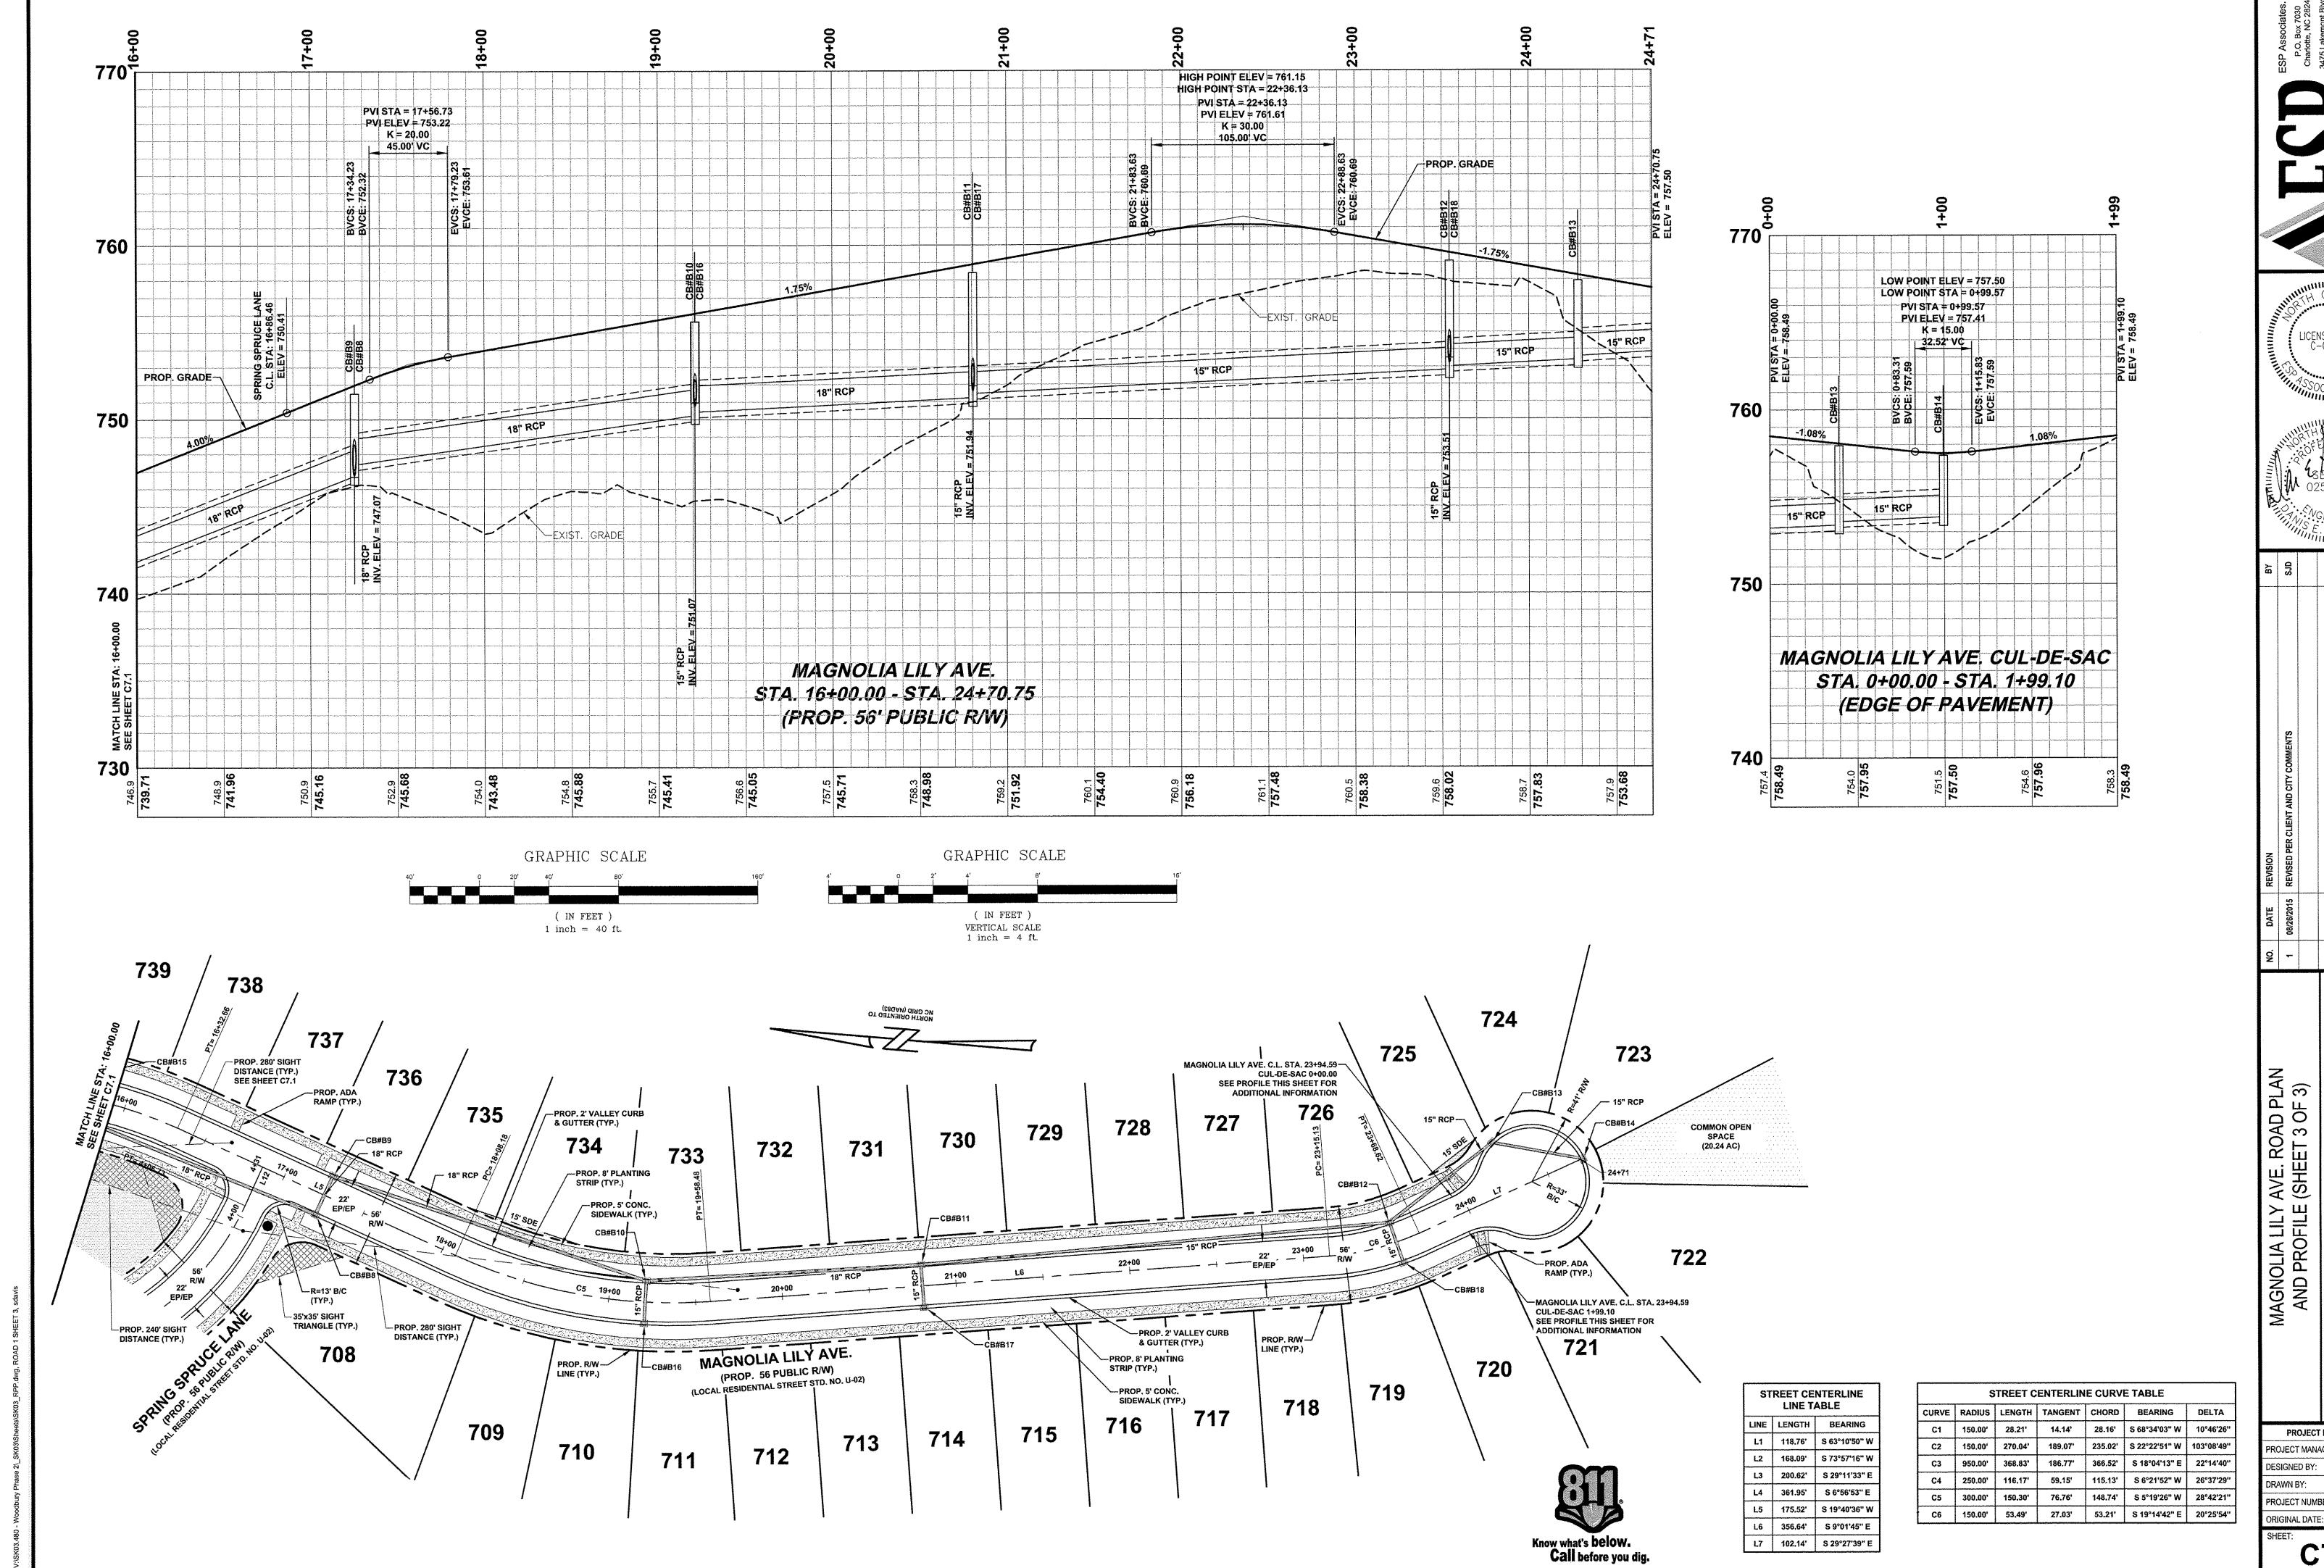

MAGNOLIA LILY AVE, ROAD PLAN AND PROFILE (SHEET 2 OF 3)

MAGNOLIA LILY AVE. ROAD PLAN AND PROFILE (SHEET 3 OF 3)

LILAC TREE AVE. ROAD PLAN AND PROFILE

SPRING SPRUCE LANE ROAD PLAN AND PROFILE

DENBUR DRIVE SIGHT DISTANCE PROFILES