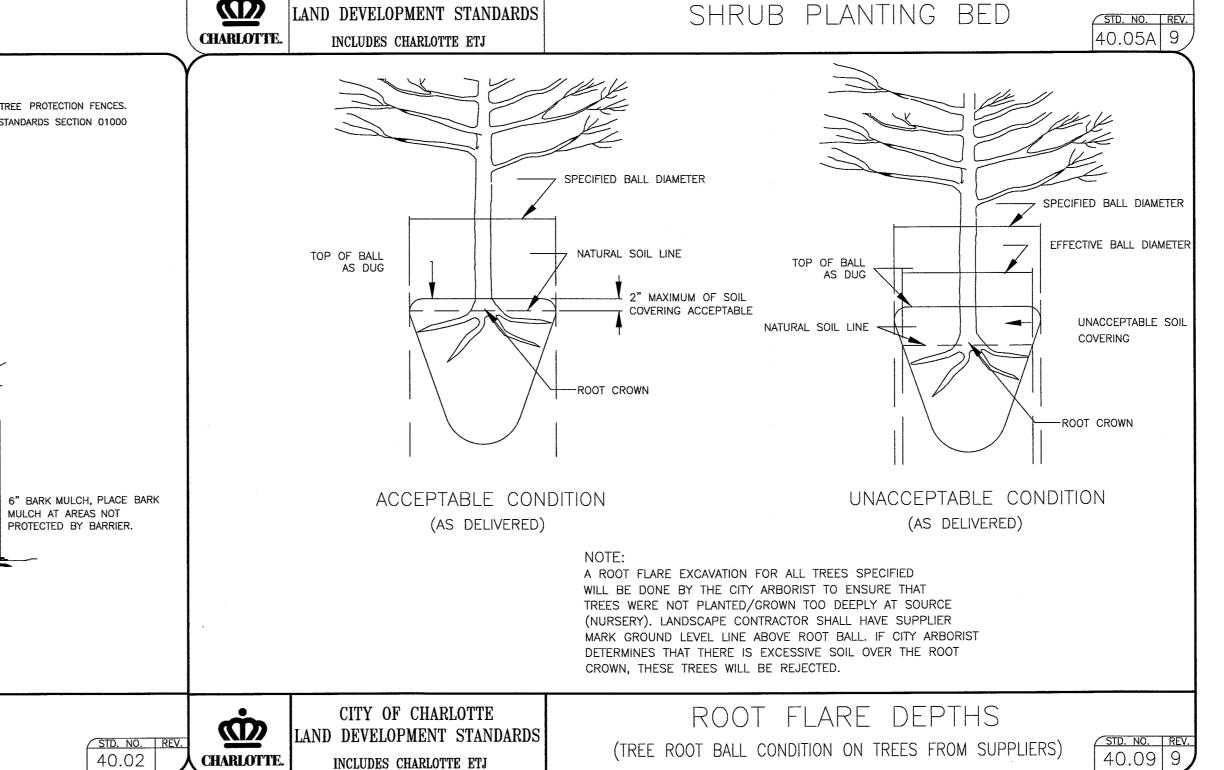

. LANDSCAPING PLANS SHALL SHOW THE LOCATIONS OF ALL TREE PROTECTION FENCES. PRESERVATION PLAN FOR REQUIRED RADIUS 3. REFER TO CITY OF CHARLOTTE LANDSCAPE CONSTRUCTION STANDARDS SECTION 01000 FOR GENERAL SPECIFICATION REGARDING TREE PROTECTION. SPECIFIED BALL DIAMETER TOP OF BALL AS DUG 2" MAXIMUM OF SOIL COVERING ACCEPTABLE NATURAL SOIL LINE PLAN VIEW OF ROOT ZONE -ROOT CROWN

ONE FOOT FOR EACH INCH OF TRUNK DIAMETER OR 1/2 HEIGHT OF TREE WHICHEVER IS GREATER

TREE PROTECTION DETAIL

INTERNATIONAL SOCIETY OF ARBORICULTURE SPECS

REMOVAL

CHARLOTTE.

CITY OF CHARLOTTE

INCLUDES CHARLOTTE ETJ

AND DEVELOPMENT STANDARDS

DEAD TREES AND SCRUB OR UNDER & GROWTH SHALL BE CUT FLUSH WITH ADJACENT GRADE. NO GRUBBING-ALLOWED UNDER DRIP LINE.

2"x4" STANDARDS + 1"x4" RAILS

OR ORANGE SAFETY FENCING





NOT TO SCAL

MINIMIZE SETTLEMENT

STD. NO. REV

40.01

Ш AND NOTE ANTIN PROJECT INFORMATION PROJECT MANAGER: **DESIGNED BY:** DRAWN BY: PROJECT NUMBER: ORIGINAL DATE: 05/05/15 C10.1