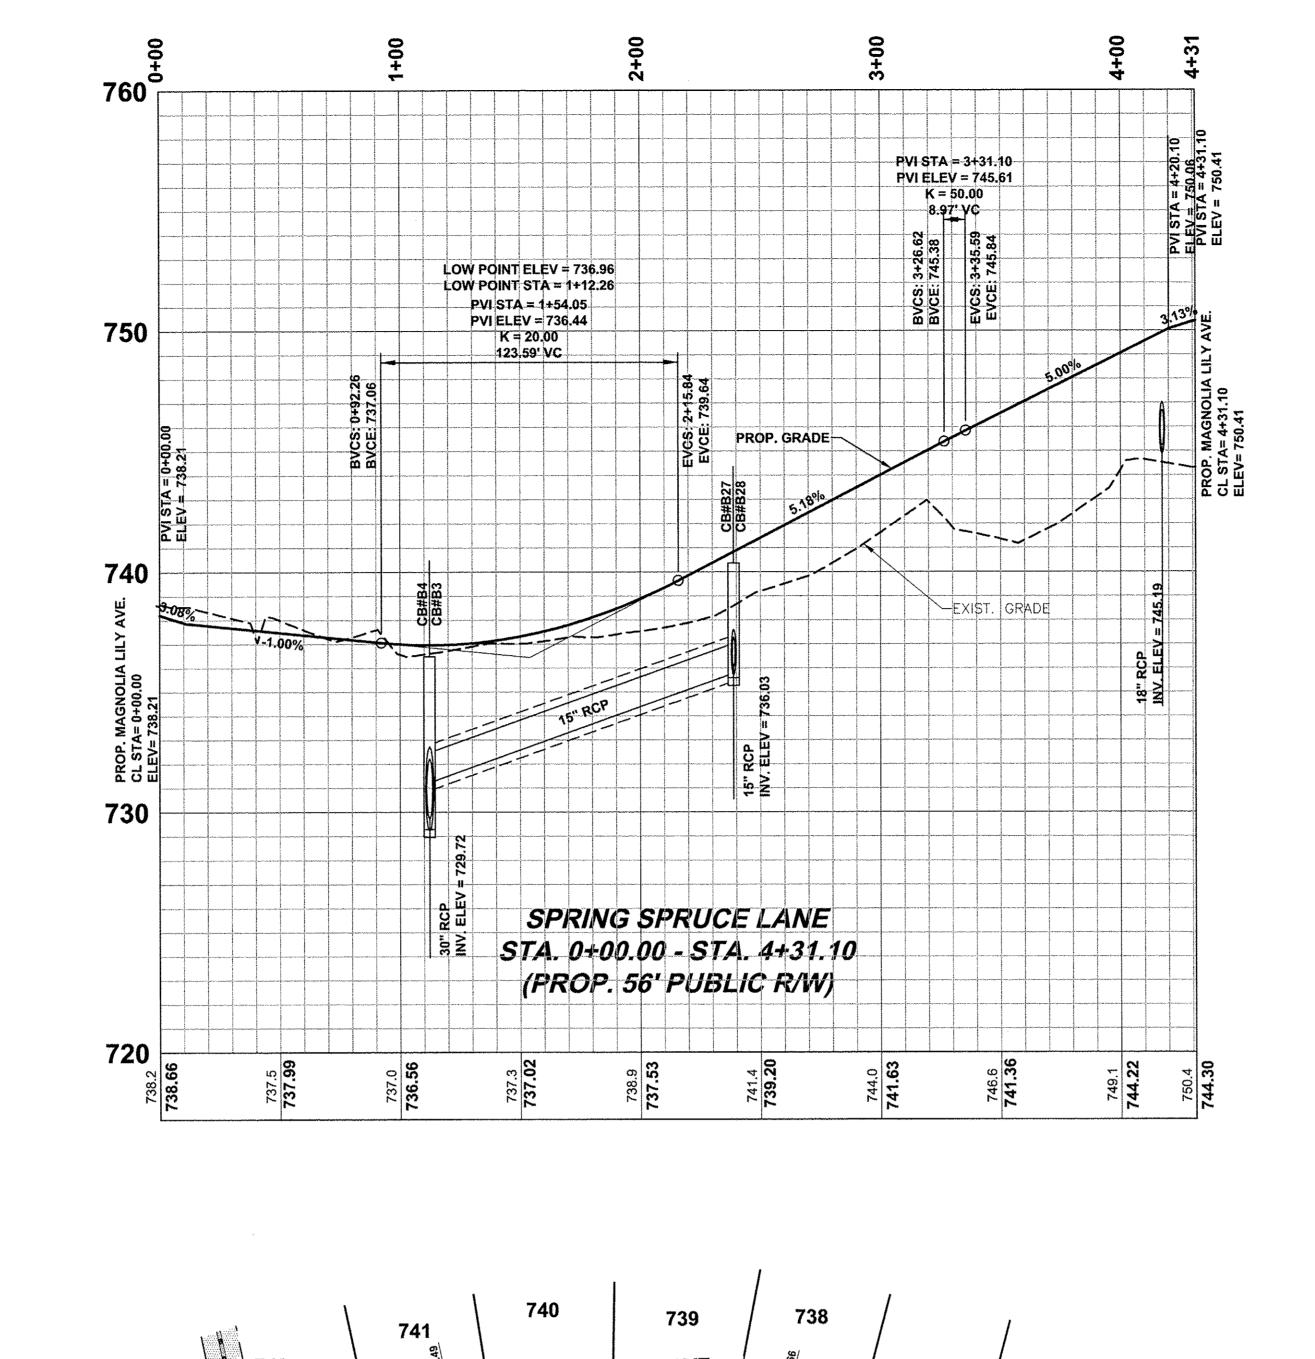

MAGNOLIA LILY AVE, ROAD PLAN AND PROFILE (SHEET 2 OF 3)

MAGNOLIA LILY AVE. ROAD PLAN AND PROFILE (SHEET 3 OF 3)

LILAC TREE AVE. ROAD PLAN AND PROFILE

SPRING SPRUCE LANE ROAD PLAN AND PROFILE

DENBUR DRIVE SIGHT DISTANCE PROFILES