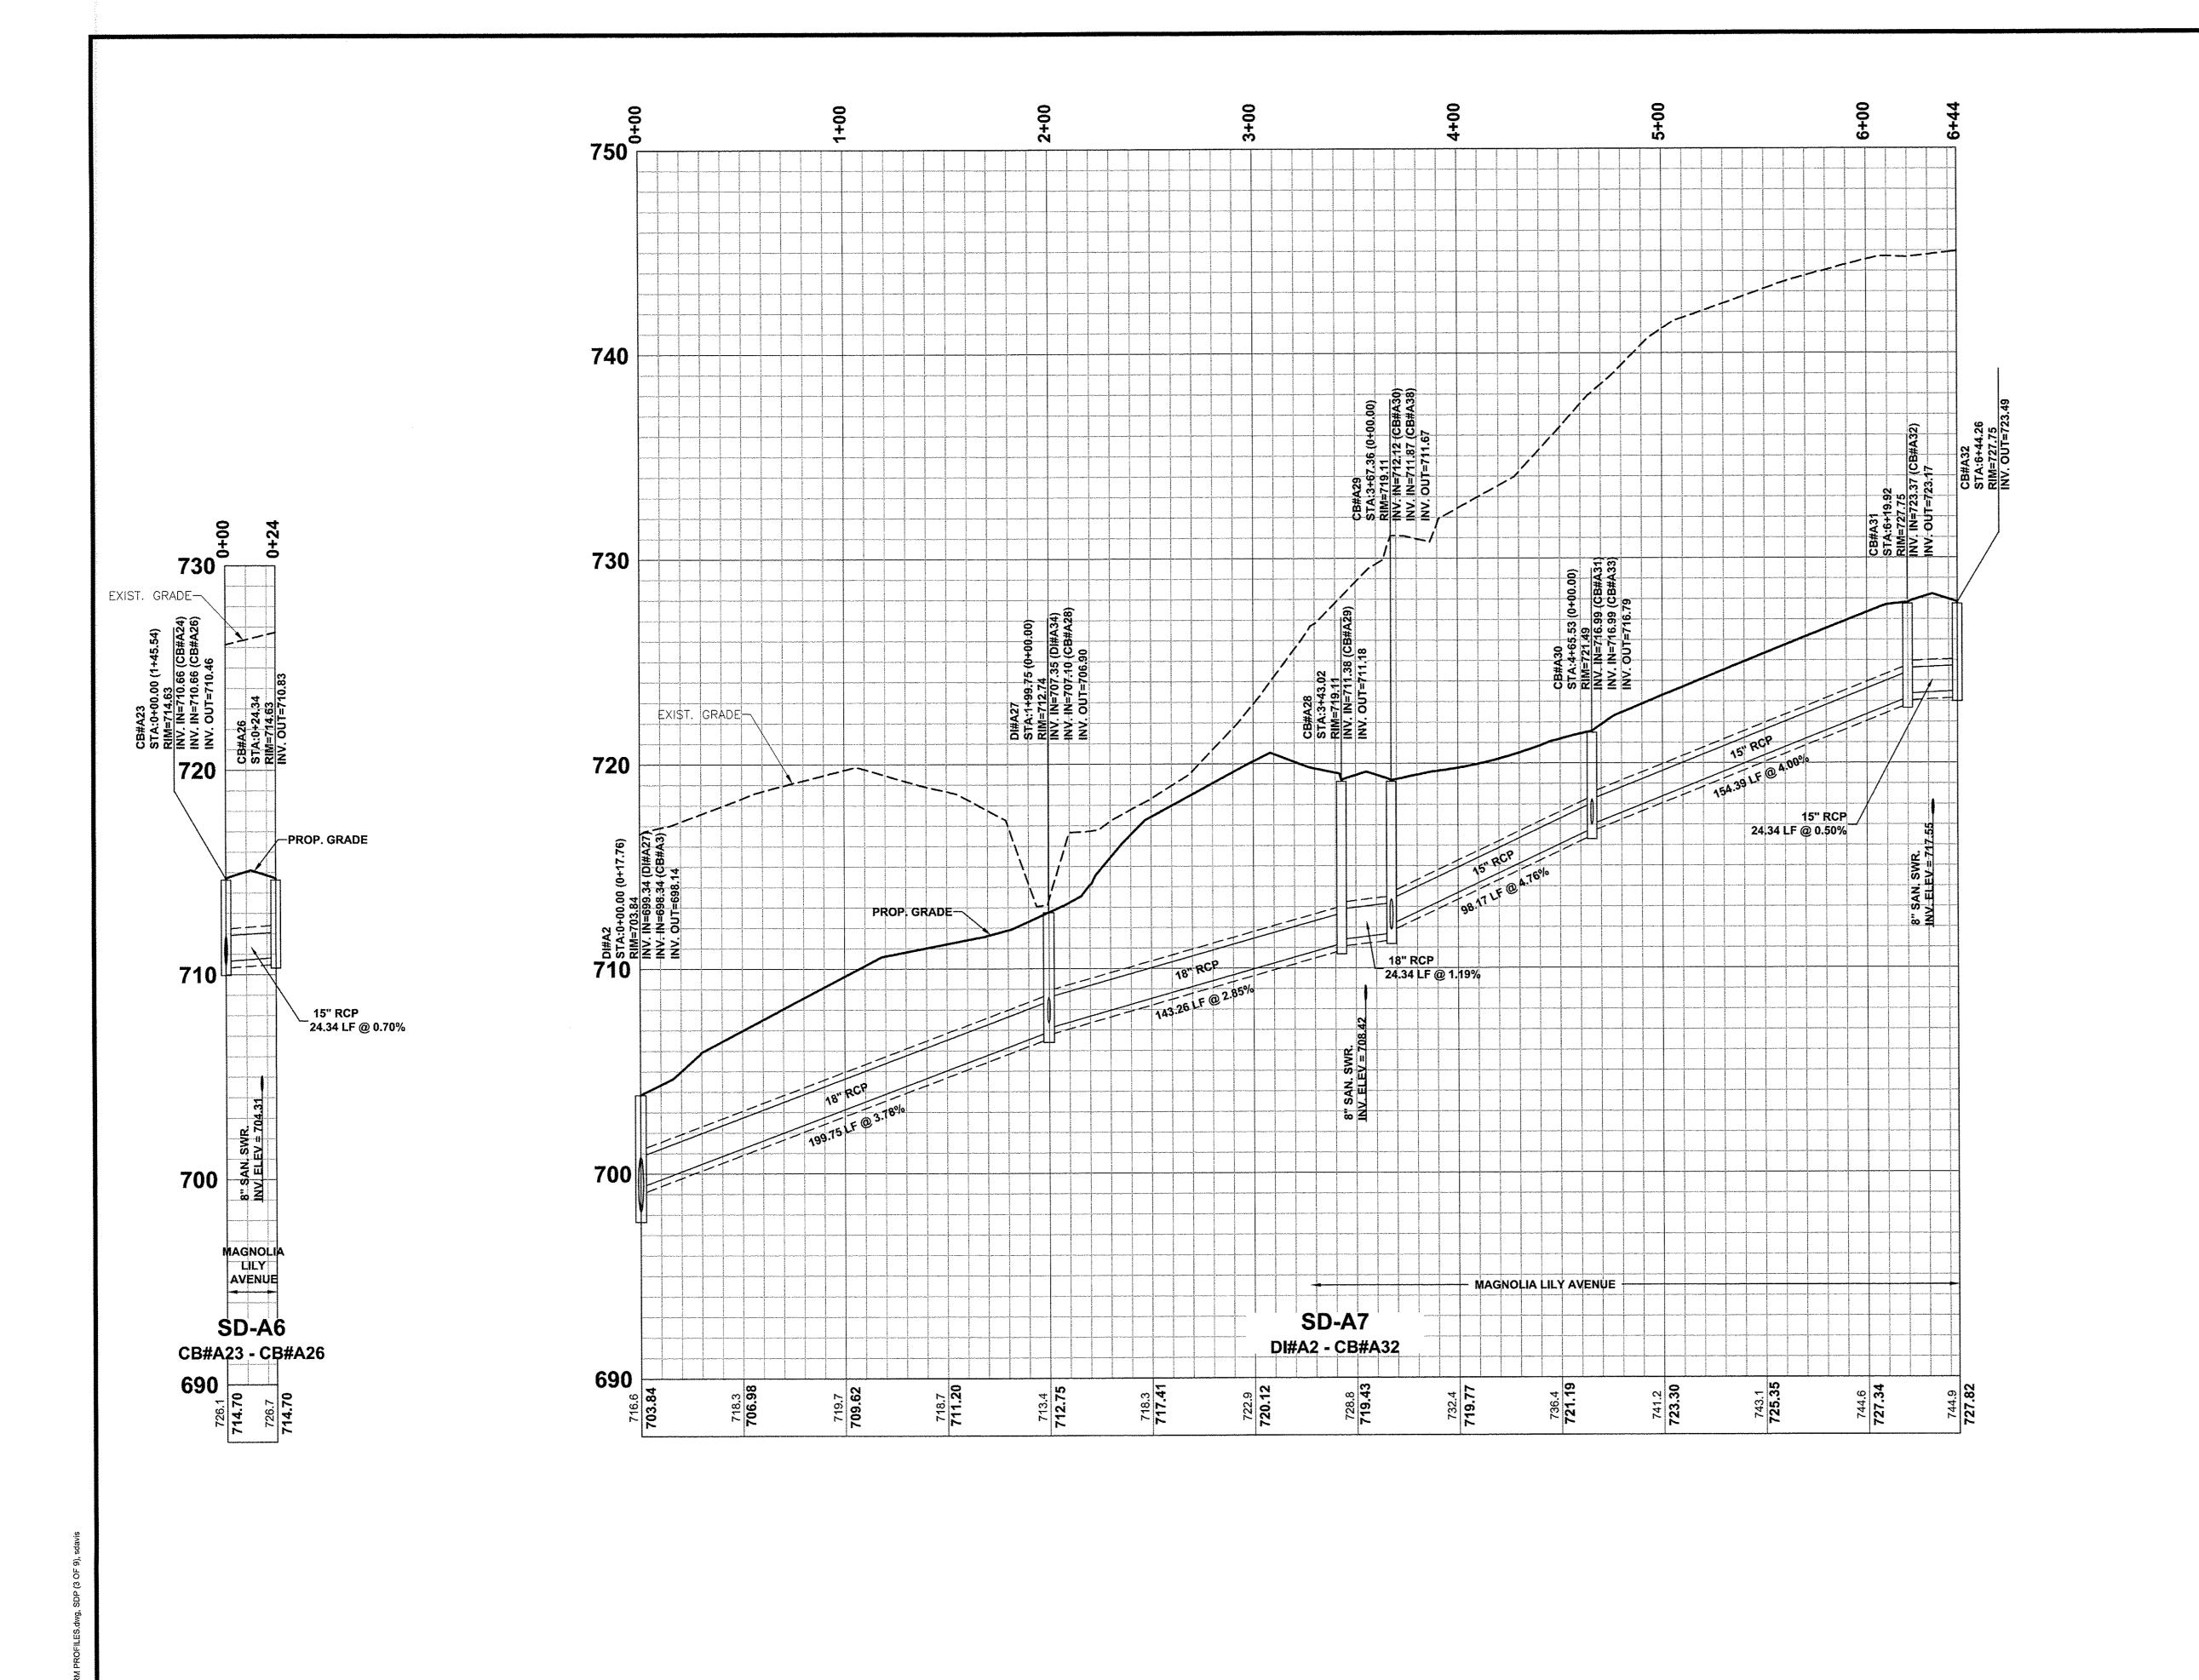

BY:

DRAWN BY:

PROJECT NUMBER:

ORIGINAL DATE:

C5.3

SK03.480

05/05/15

PROJECT INFORMATION







|            |                  | PULT     |
|------------|------------------|----------|
|            | PROJECT INFORM   | MATION   |
|            | PROJECT MANAGER: | APG      |
|            | DESIGNED BY:     | MJS      |
|            | DRAWN BY:        | SJD      |
|            | PROJECT NUMBER:  | SK03,480 |
| <b>]</b> . | ORIGINAL DATE:   | 05/05/15 |
|            | SHEET:           |          |
|            | C5.              | 4        |

2

**WOODBURY PHASE** 

V:\SK03.480 - Woodbury Phase 2\\_SK03\Sheets\SK03\_STORM PROFIL













PROJECT INFORMATION DESIGNED BY: PROJECT NUMBER:

STORM DRAINAGE PROFILES (SHEET 2 OF 9)

PHASE

WOODBURY

SK03.480 ORIGINAL DATE: 05/05/15 C5.5











|                  | <u> </u> |
|------------------|----------|
| PROJECT INFOR    | MATION   |
| PROJECT MANAGER: | APG      |
| DESIGNED BY:     | MJS      |
| DRAWN BY:        | SJD      |
| PROJECT NUMBER:  | SK03.480 |
| ORIGINAL DATE:   | 05/05/15 |
| C5.              | 6        |

STORM DRAINAGE PROFILES (SHEET 3 OF 9)

7

**WOODBURY PHASE** 

( IN FEET )
VERTICAL SCALE
1 inch = 4 ft.







STORM DRAINAGE PROFILES (SHEET 5 OF 9) **PHASE** WOODBURY PROJECT INFORMATION

MJS

SJD

SK03.480

05/05/15

CRAPHIC SCALE

GRAPHIC SCALE

(IN FEET)

1 inch = 40 ft.

CRAPHIC SCALE

(IN FEET)

1 inch = 40 ft.

CRAPHIC SCALE

PROJECT INFORMATIC PROJECT MANAGER:

DESIGNED BY:

DRAWN BY:

PROJECT NUMBER:

SHEET:

SHEET:

C5.8











PROJECT INFORMATION
PROJECT MANAGER: APG
DESIGNED BY