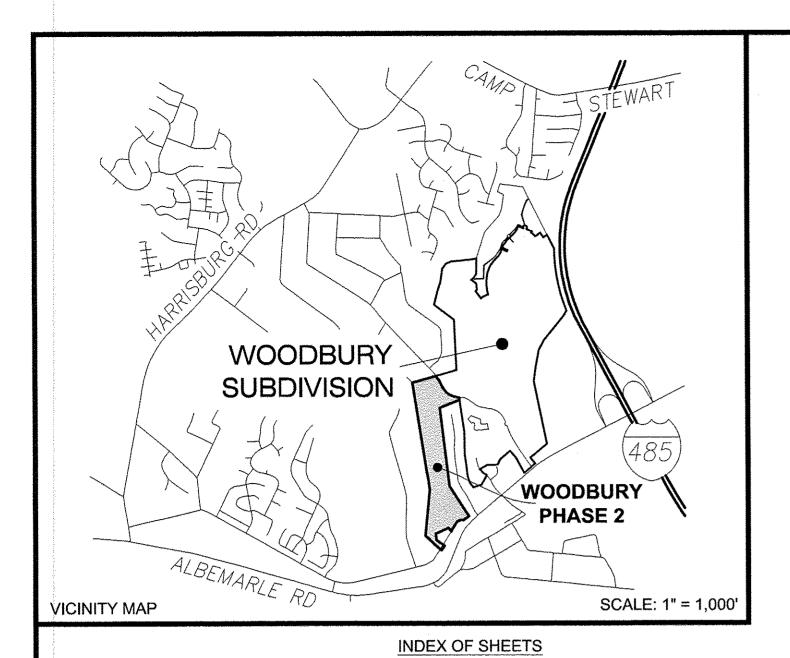

# WOODBURY PHASE 2

LOCATED IN CHARLOTTE, NORTH CAROLINA CHARLOTTE

FINAL APPROVAL

http://development.charmeck.org