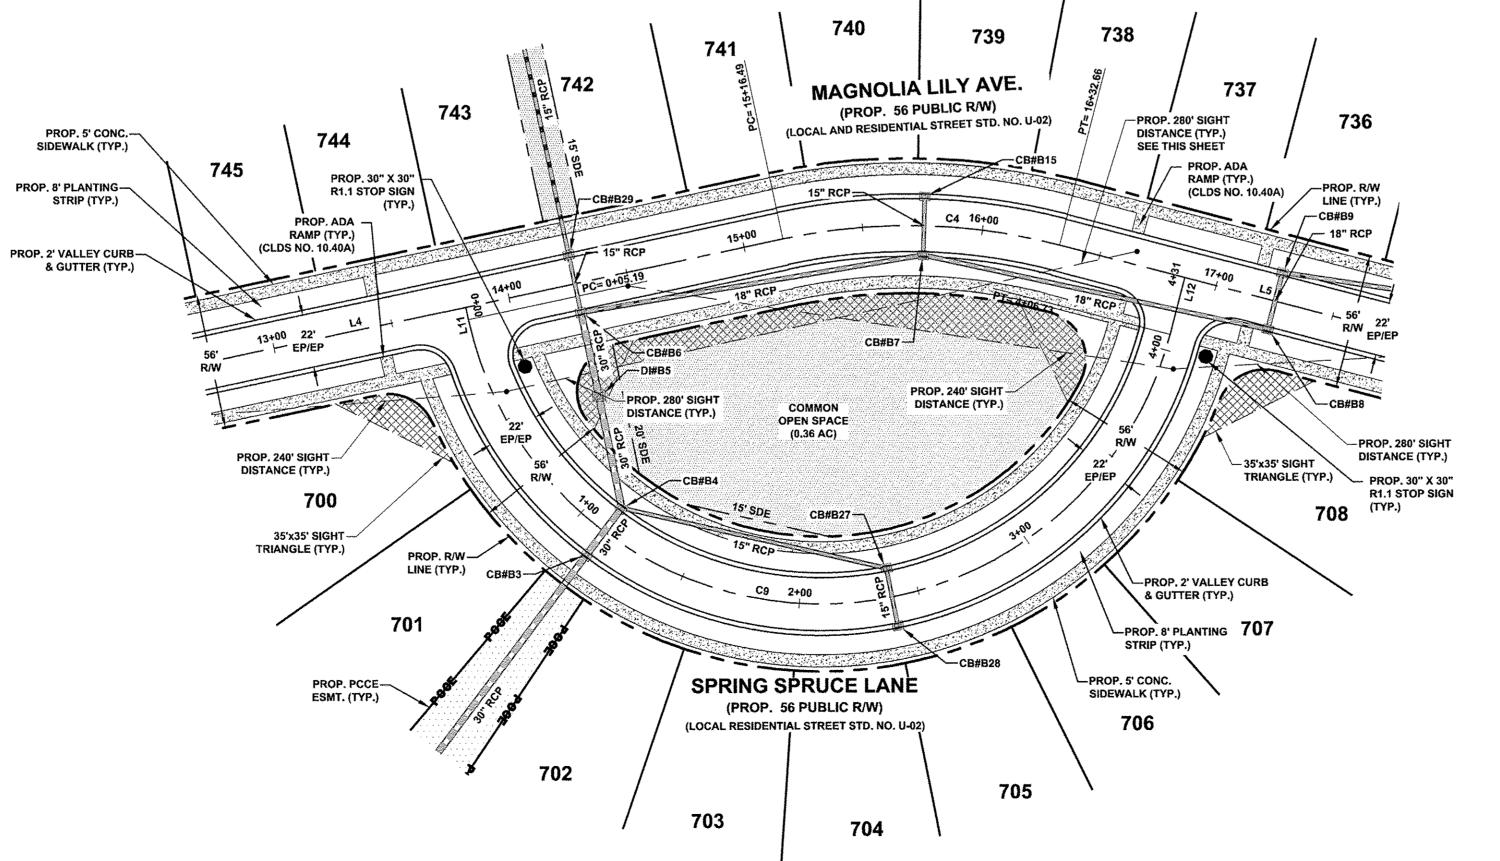

MAGNOLIA LILY AVE, ROAD PLAN AND PROFILE (SHEET 2 OF 3)

MAGNOLIA LILY AVE. ROAD PLAN AND PROFILE (SHEET 3 OF 3)

LILAC TREE AVE. ROAD PLAN AND PROFILE

SPRING SPRUCE LANE ROAD PLAN AND PROFILE

DENBUR DRIVE SIGHT DISTANCE PROFILES