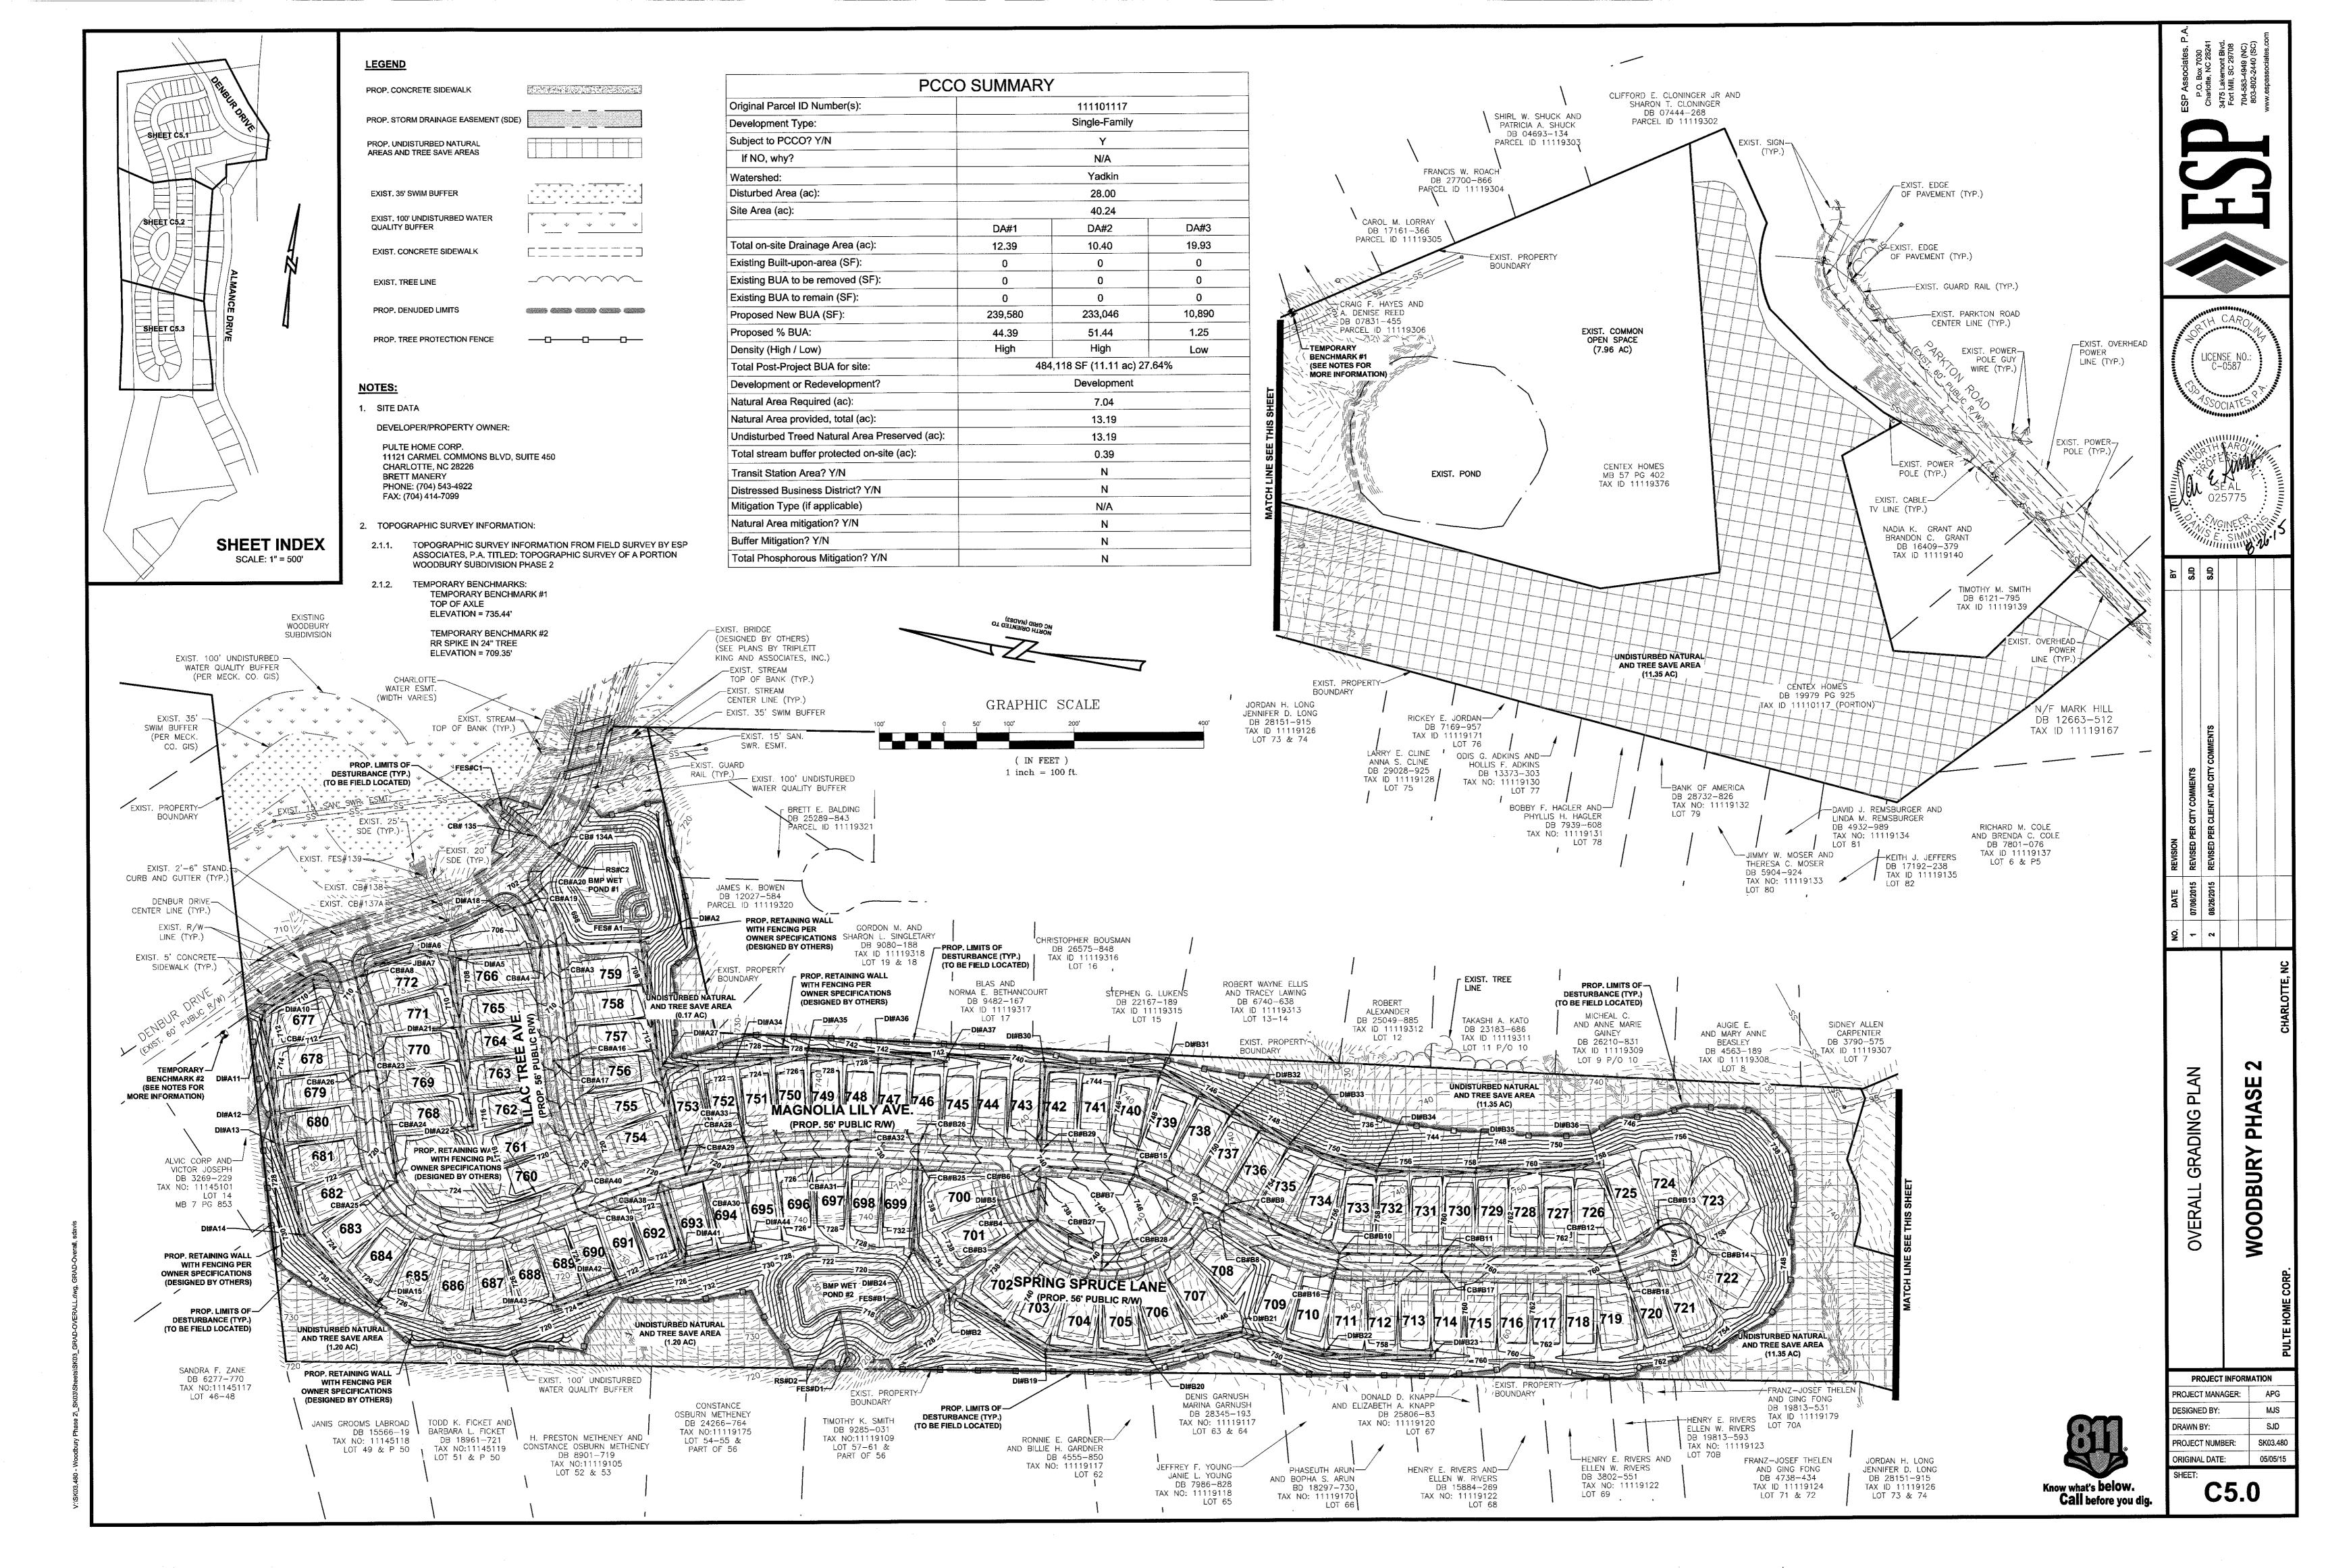

SHEET NAME

**COVER SHEET** 

DEVELOPMENT DETAILS (SHEET 1 OF 3)
DEVELOPMENT DETAILS (SHEET 2 OF 3)

**OVERALL SITE PLAN** 

SITE PLAN (SHEET 2 OF 3)

SITE PLAN (SHEET 3 OF 3)

DENBUR DRIVE TURNING MOVEMENTS

**GRADING PLAN (SHEET 1 OF 3)** 

**GRADING PLAN (SHEET 2 OF 3)** 

**GRADING PLAN (SHEET 3 OF 3)** 

STORM DRAINAGE PROFILES (SHEET 5 OF 9)
STORM DRAINAGE PROFILES (SHEET 6 OF 9)

STORM DRAINAGE PROFILES (SHEET 7 OF 9)

STORM DRAINAGE PROFILES (SHEET 8 OF 9)

NAME: WOODBURY PHASE

SE: SINGLE FAMILY RESIDENTIAL

ZONING: R-3 (R-

(R-4 CLUSTER STANDARDS PER TREE ORDINANCE INCENTIVES)

PROPERTY OWNER: CENTEX HOMES
DB 19979 PG. 925
TAX PARCEL ID# 111-10-117

DEVELOPER: PULTE HOME CORP.
11121 CARMEL COMMONS BLVD., SUTE 450

ENGINEER: ESP ASSOCIATES, P.A. DANIS E. SIMMONS, PE

P.O. BOX 7030

CHARLOTTE, NC 28241

THIS SET IS CURRENT THROUGH SHEET DATE 08/26/2015

|             | NO. | DATE       | REVISION                                        | <b>\8</b> |
|-------------|-----|------------|-------------------------------------------------|-----------|
|             | -   | 07/06/2015 | 07/06/2015 REVISED PER CITY COMMENTS            | S         |
|             | 2   | 08/26/2015 | 08/26/2015 REVISED PER CLIENT AND CITY COMMENTS | S         |
|             |     |            |                                                 |           |
|             |     |            |                                                 |           |
|             |     |            |                                                 |           |
| ABI ATTE NO |     |            |                                                 |           |