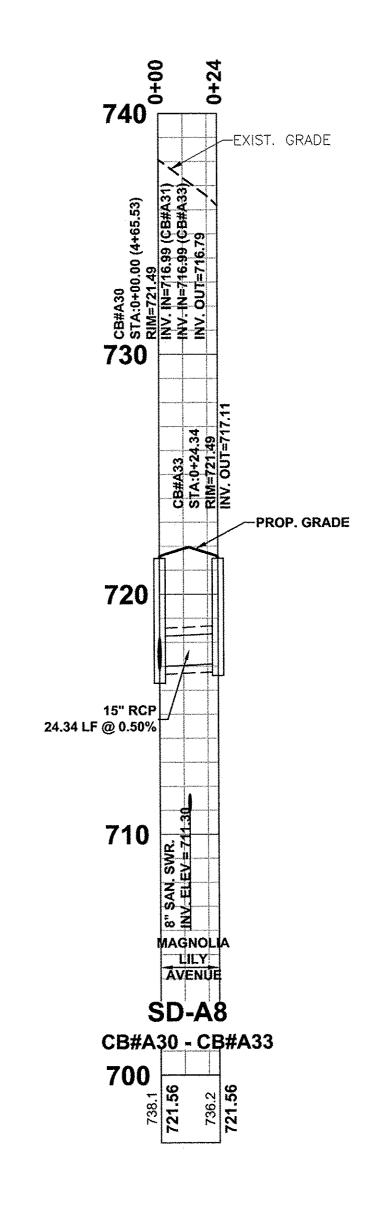

:

DRAWN BY:

PROJECT NUMBER:

ORIGINAL DATE:

C5.3

SK03.480

05/05/15

PROJECT INFORMATION







|            |                  | PULT     |
|------------|------------------|----------|
|            | PROJECT INFORM   | MATION   |
|            | PROJECT MANAGER: | APG      |
|            | DESIGNED BY:     | MJS      |
|            | DRAWN BY:        | SJD      |
|            | PROJECT NUMBER:  | SK03,480 |
| <b>]</b> . | ORIGINAL DATE:   | 05/05/15 |
|            | SHEET:           |          |
|            | C5.              | 4        |

2

**WOODBURY PHASE** 

V:\SK03.480 - Woodbury Phase 2\\_SK03\Sheets\SK03\_STORM PROFIL













PROJECT INFORMATION DESIGNED BY: PROJECT NUMBER:

STORM DRAINAGE PROFILES (SHEET 2 OF 9)

PHASE

WOODBURY

SK03.480 ORIGINAL DATE: 05/05/15 C5.5











|                  | <u> </u> |
|------------------|----------|
| PROJECT INFOR    | MATION   |
| PROJECT MANAGER: | APG      |
| DESIGNED BY:     | MJS      |
| DRAWN BY:        | SJD      |
| PROJECT NUMBER:  | SK03.480 |
| ORIGINAL DATE:   | 05/05/15 |
| C5.              | 6        |

STORM DRAINAGE PROFILES (SHEET 3 OF 9)

7

**WOODBURY PHASE** 

( IN FEET )
VERTICAL SCALE
1 inch = 4 ft.







STORM DRAINAGE PROFILES (SHEET 5 OF 9) **PHASE** WOODBURY PROJECT INFORMATION

MJS

SJD

SK03.480

05/05/15

CRAPHIC SCALE

GRAPHIC SCALE

(IN FEET)

1 inch = 40 ft.

CRAPHIC SCALE

(IN FEET)

1 inch = 40 ft.

CRAPHIC SCALE

PROJECT INFORMATIC PROJECT MANAGER:

DESIGNED BY:

DRAWN BY:

PROJECT NUMBER:

SHEET:

SHEET:

C5.8











PROJECT INFORMATION
PROJECT MANAGER: APG
DESIGNED BY: