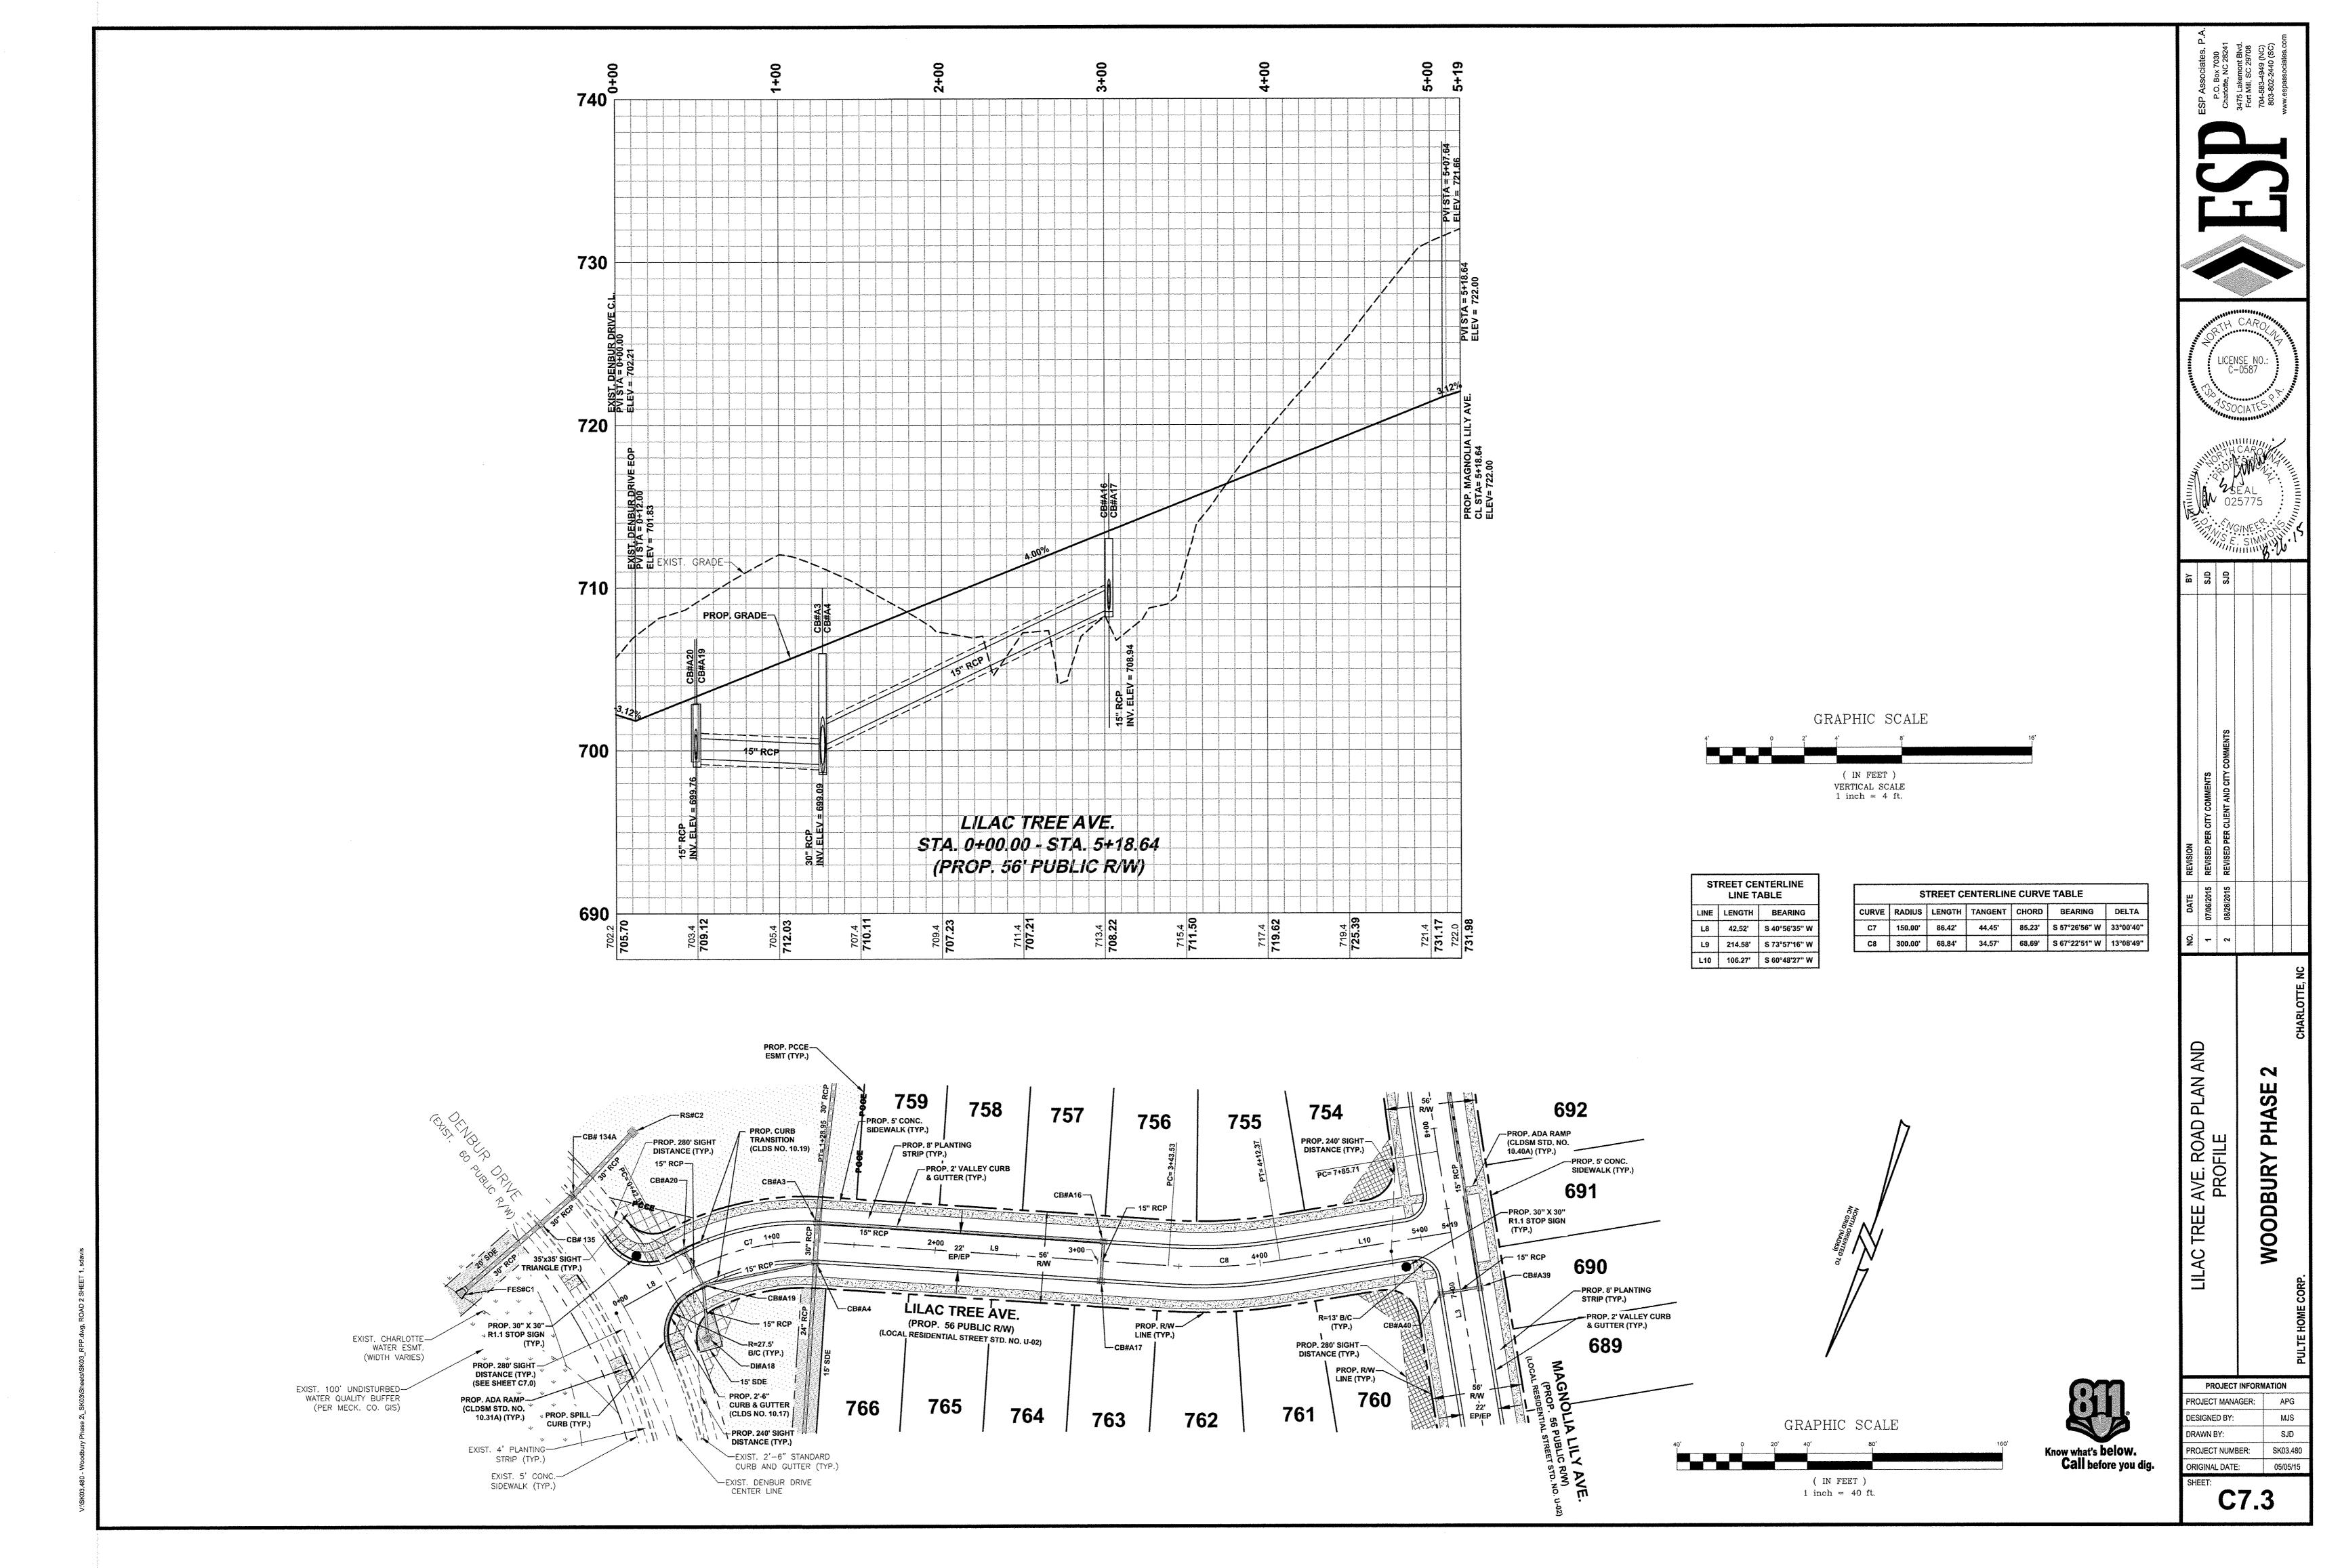

MAGNOLIA LILY AVE, ROAD PLAN AND PROFILE (SHEET 2 OF 3)

MAGNOLIA LILY AVE. ROAD PLAN AND PROFILE (SHEET 3 OF 3)

LILAC TREE AVE. ROAD PLAN AND PROFILE

SPRING SPRUCE LANE ROAD PLAN AND PROFILE

DENBUR DRIVE SIGHT DISTANCE PROFILES