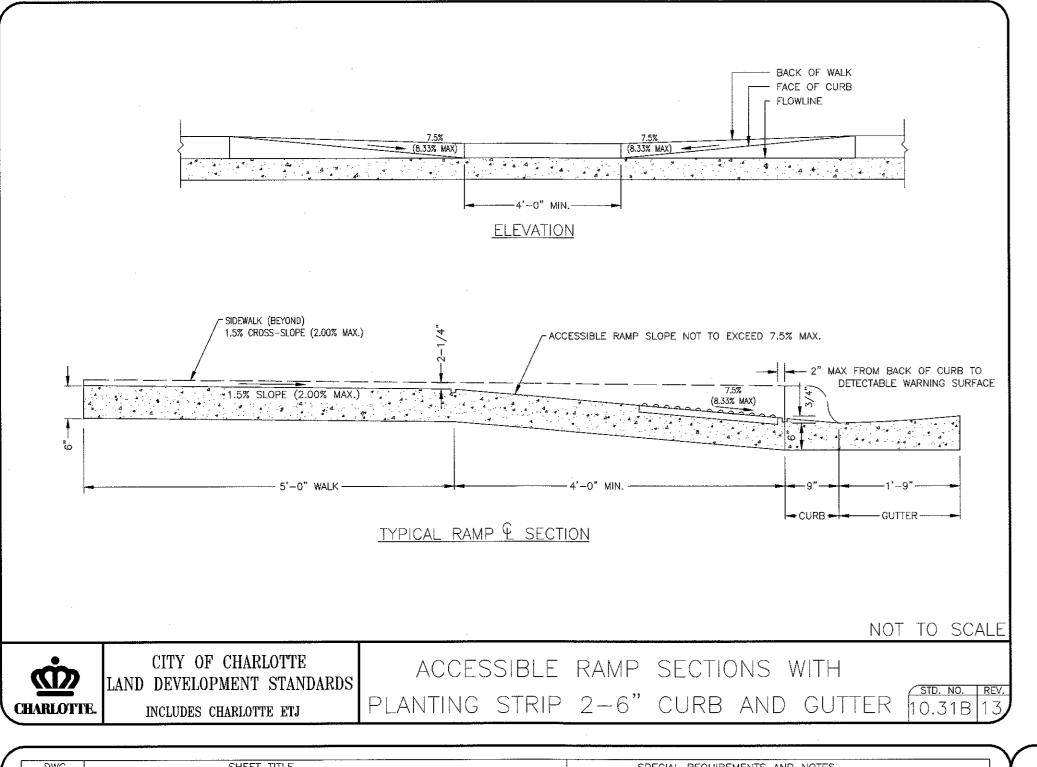

MAGNOLIA LILY AVE, ROAD PLAN AND PROFILE (SHEET 2 OF 3)

MAGNOLIA LILY AVE. ROAD PLAN AND PROFILE (SHEET 3 OF 3)

LILAC TREE AVE. ROAD PLAN AND PROFILE

SPRING SPRUCE LANE ROAD PLAN AND PROFILE

DENBUR DRIVE SIGHT DISTANCE PROFILES