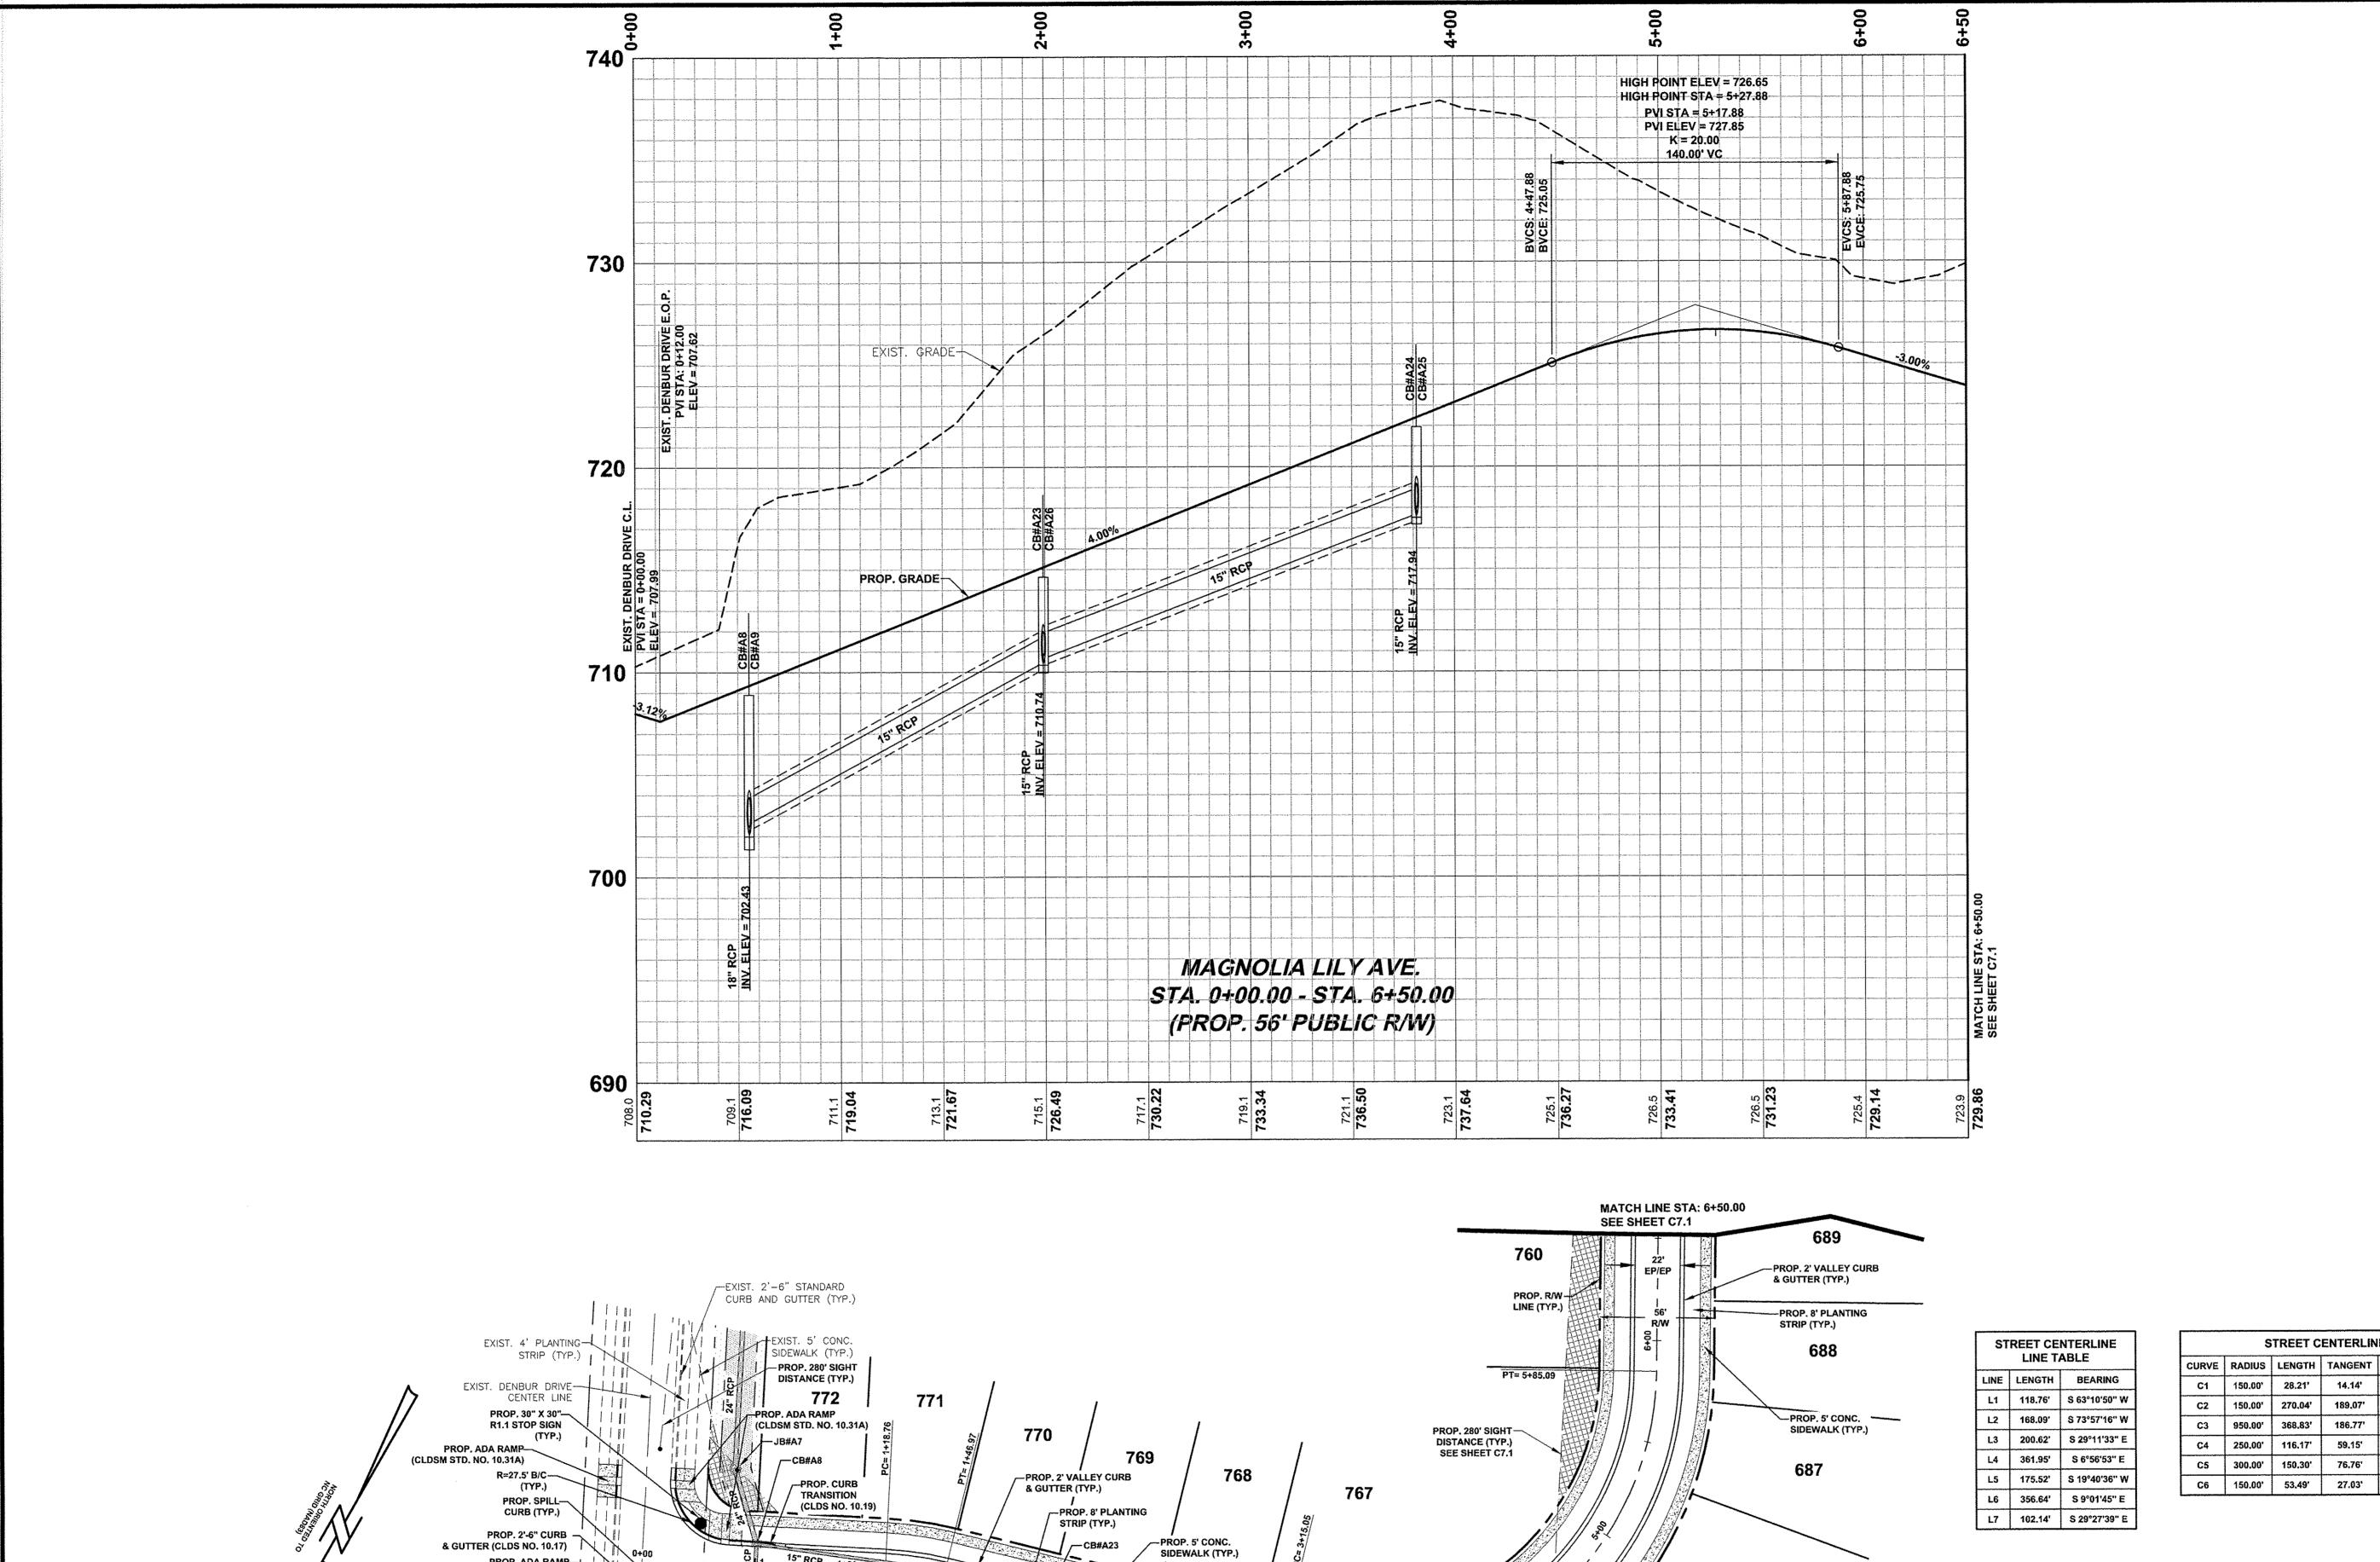

MAGNOLIA LILY AVE, ROAD PLAN AND PROFILE (SHEET 2 OF 3)

MAGNOLIA LILY AVE. ROAD PLAN AND PROFILE (SHEET 3 OF 3)

LILAC TREE AVE. ROAD PLAN AND PROFILE

SPRING SPRUCE LANE ROAD PLAN AND PROFILE

DENBUR DRIVE SIGHT DISTANCE PROFILES