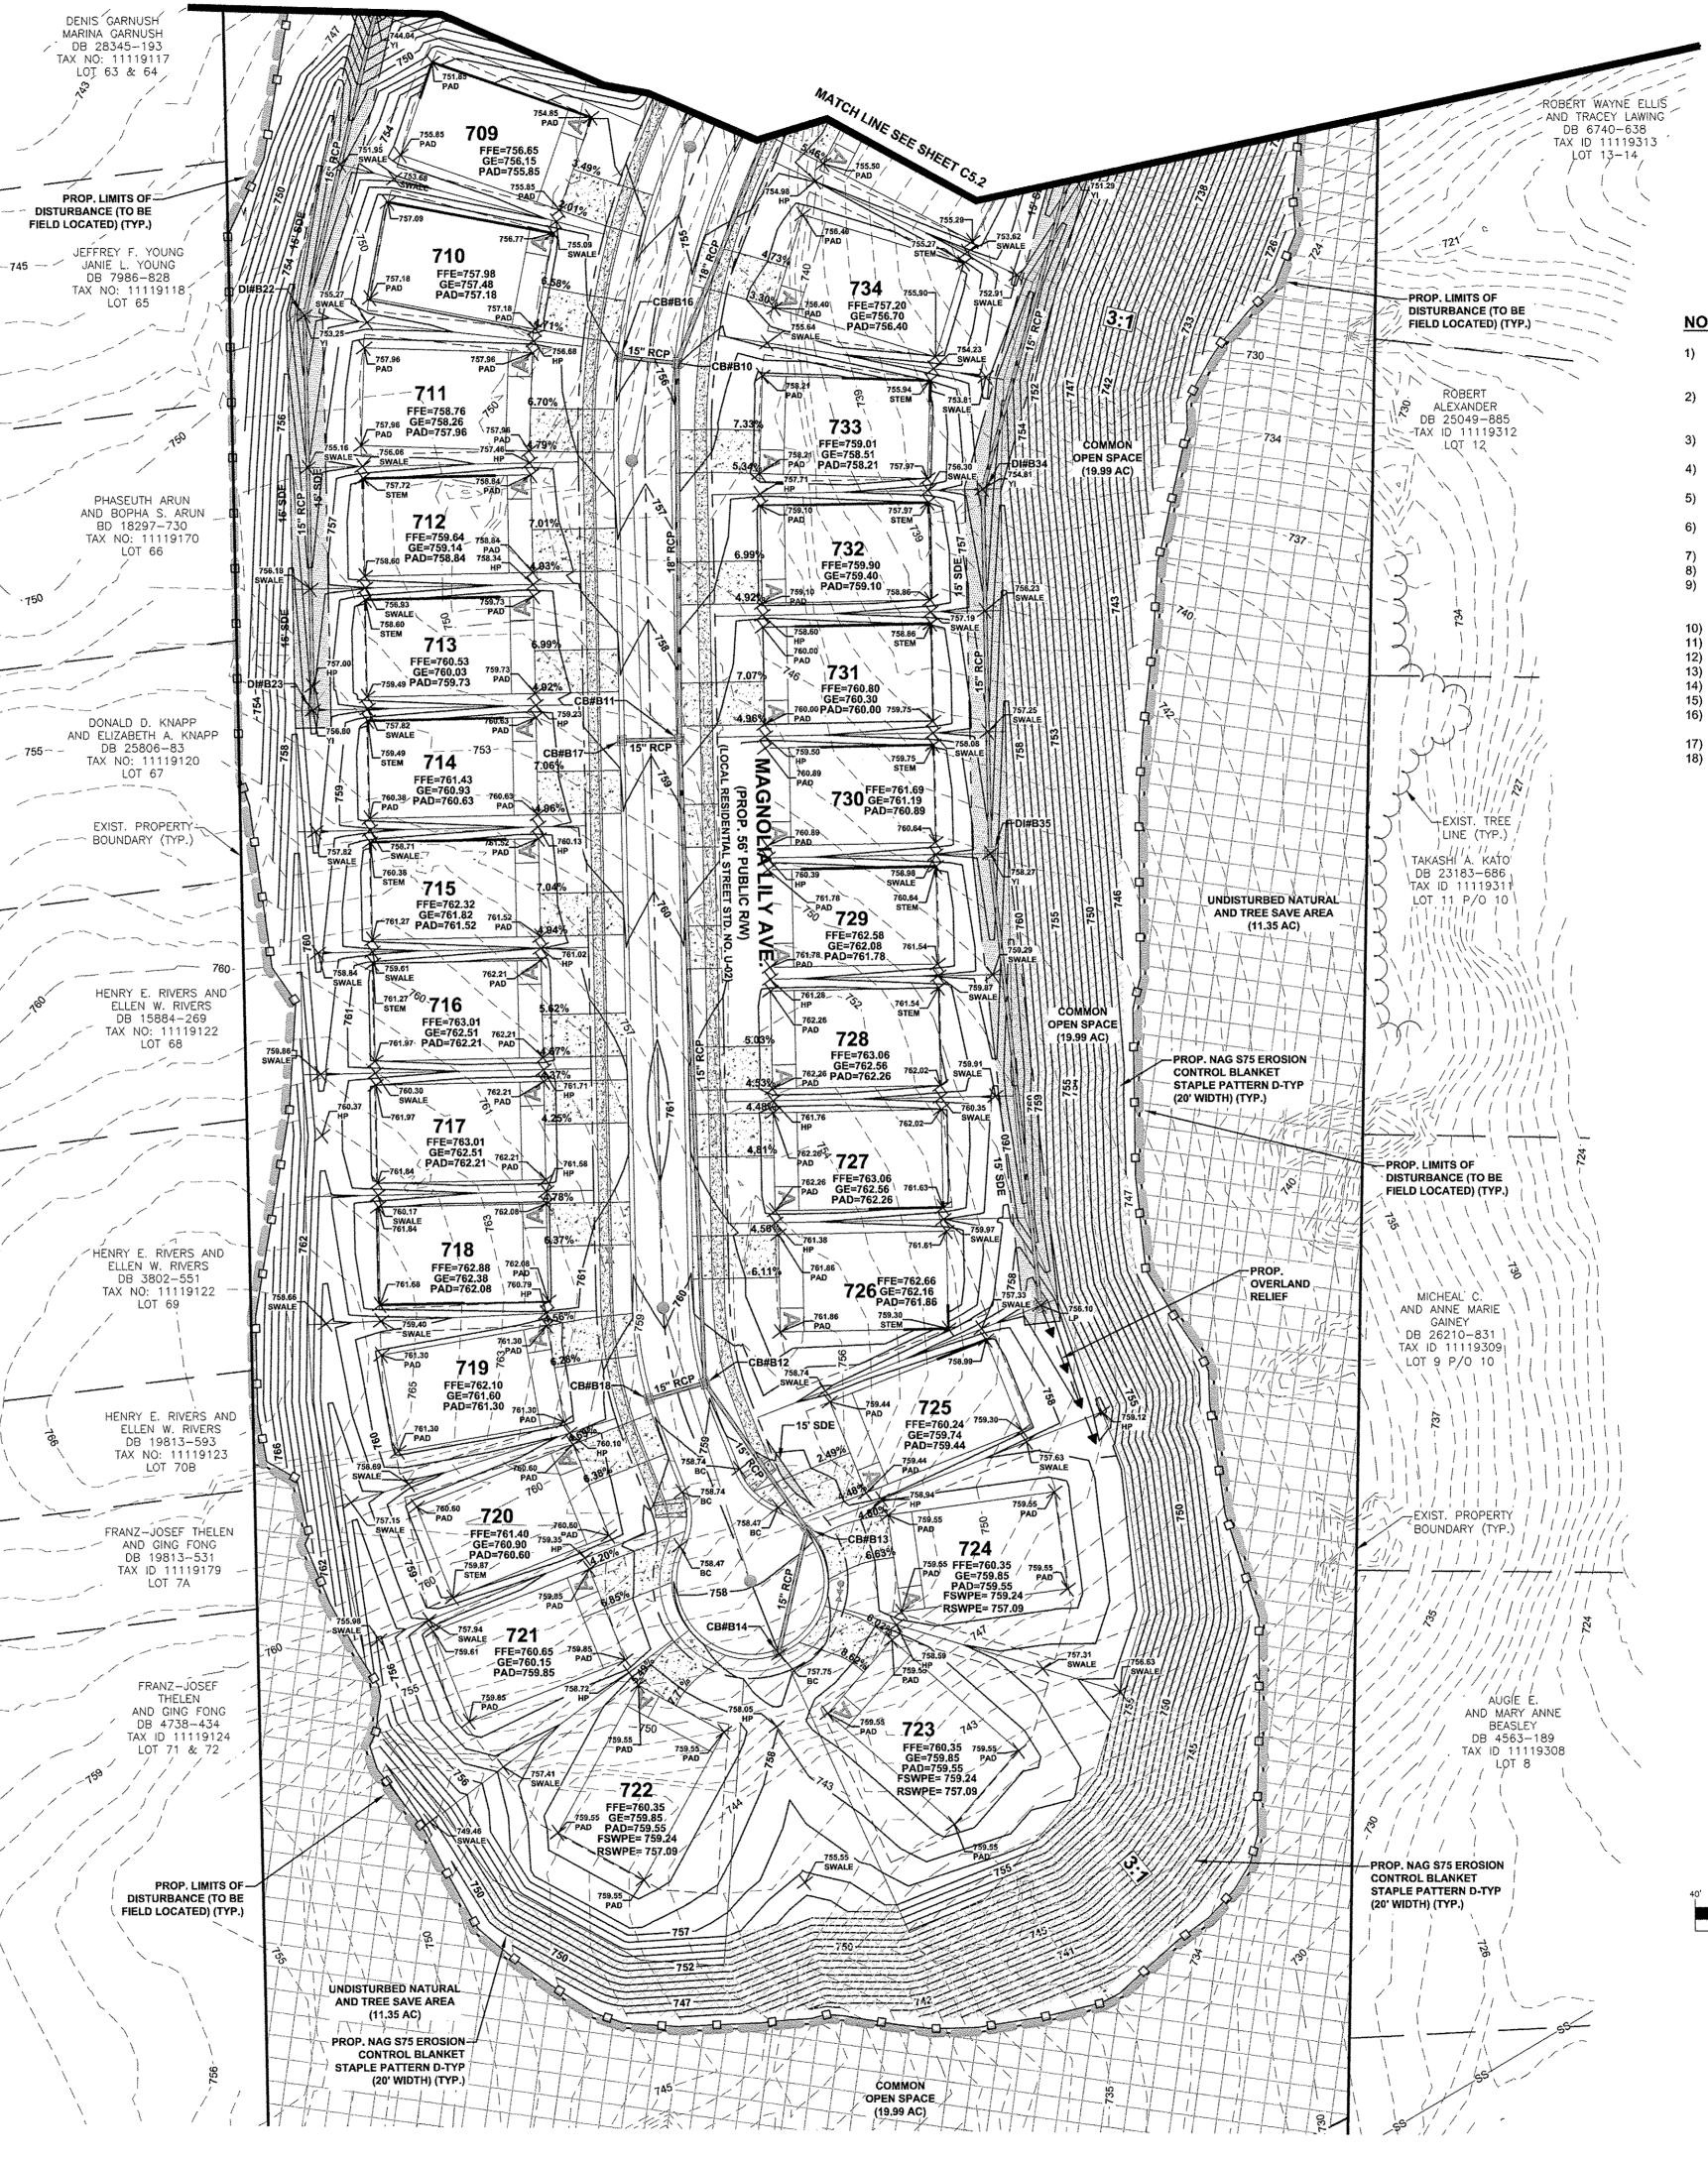

GRADING SHALL OCCUR WITHIN THE LIMITS OF THE 100 + 1
- STORMWATER ELEVATION LINE.



GRAPHIC SCALE

( IN FEET ) 1 inch = 40 ft.



Call before you dig.

2 SE A S S GRADING (SHEET 2 WOODBURY PROJECT INFORMATION

PROJECT MANAGER: DESIGNED BY: DRAWN BY: PROJECT NUMBER: SK03.480 RIGINAL DATE:



#### **LEGEND**

EXIST. TREE LINE

PROP. CONCRETE SIDEWALK PROP. STORM DRAINAGE EASEMENT (SDE) PROP. TEMP. TREE PROTECTION FENCE \_\_\_\_\_\_\_ (SEE EROSION CONTROL PLANS C8.0-C8.12 FOR LOCATION) PROP. DISTURBANCE LIMITS PROP. CONTOUR PROP. OVERLAND RELIEF EXIST. 100' UNDISTURBED WATER QUALITY BUFFER EXIST. 35' SWIM BUFFER supplies been well with the second EXIST. MAJOR CONTOUR EXIST, MINOR CONTOUR  $\sim\sim\sim\sim$ 

> BACK OF CURB LOW POINT HIGH POINT YARD INLET DROP INLET

SPOT ELEVATION LEGEND



- ALL STORM STRUCTURES SHALL MEET CURRENT NCDOT STANDARDS APPROVED FOR USE IN THE CITY OF CHARLOTTE AND CHARLOTTE ETJ PER CLDSM STD. NO. 20.00.
- ALL STORM INLETS LABELED "YI" SHALL BE SLAB TYPE INLETS (NCDOT 840.04), WITH ALL FOUR SIDES OPEN. RIM ELEVATION SHOWN IS THE INLET LIP.
- 3) ALL STORM INLETS LABELED "CB" SHALL BE GRATE TYPE INLETS (NCDOT 840.02).
- ALL STORM STRUCTURES LABELED "JB" SHALL BE JUNCTION BOXES (NCDOT 840.52).
- 5) ALL STORM STRUCTURES LABELED "DI" SHALL BE GRATE DROP TYPE
- INLET (NCDOT 840.14 & 840.17 IF PIPE GREATER THAN 30" DIA.)

  6) ALL SPOT ELEVATIONS SHOWN ARE TOP BACK OF CURB (BC) UNLESS OTHERWISE NOTED.
- 7) SEE STORM SEWER PROFILE SHEETS FOR RIM AND INVERTS.
  8) SHADED CURB & GUTTER INDICATES LOCATIONS FOR SPILL CURBS.
- 9) CONTRACTOR IS RESPONSIBLE FOR