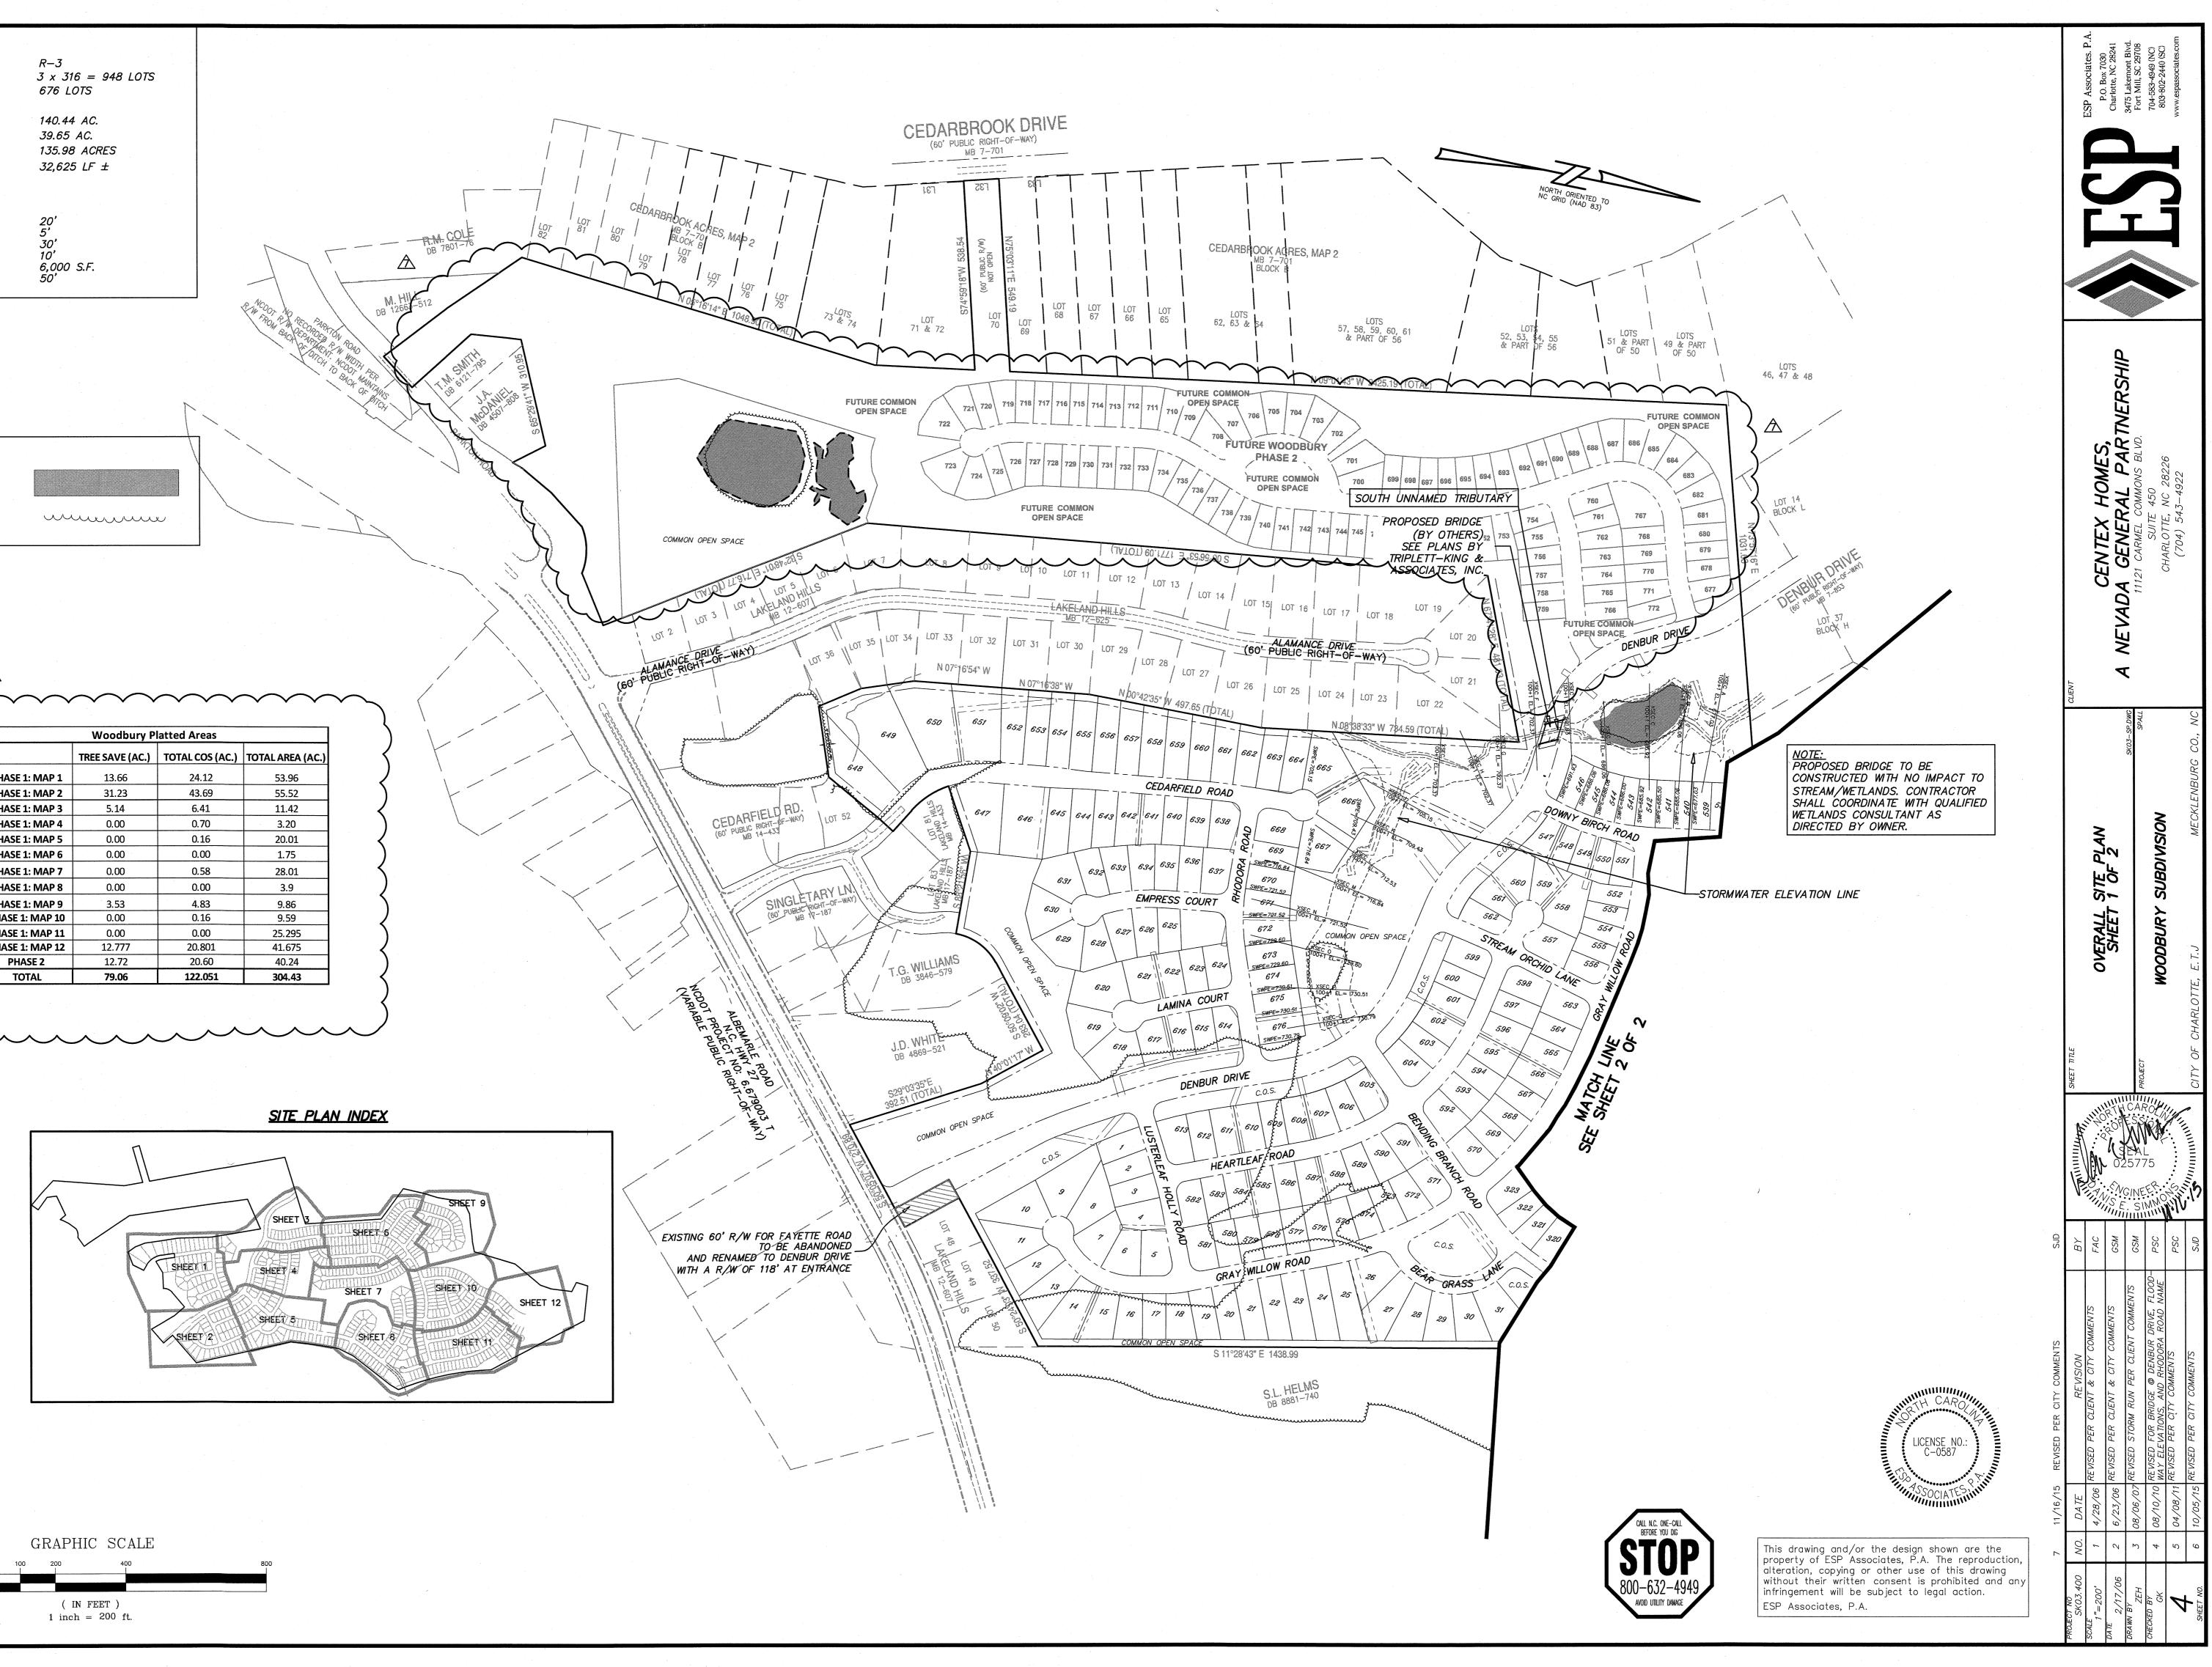

ESP PROJ. # SK03.400 SK03-COV.DWG SCALE: 1'' = 300'DATE: 2/17/2006

SITE DATA R-3 EXISTING ZONING 3 x 316 = 948 LOTS MAX. NO. OF LOTS ALLOWED: TOTAL NO OF PROPOSED LOTS 676 LOTS ACREAGE IN LOTS (INCL. 4.5 Ac. AMENITY AREA) 140.44 AC. ACREAGE IN R/W 39.65 AC. ACREAGE IN OPEN SPACE 135.98 ACRES LINEAR FEET OF STREETS 32,625 LF ± <u>SETBACKS</u> MIN. FRONT MIN. SIDE 20' 5' MIN. SIDE MIN. REAR SIDE AT CORNER MIN. LOT AREA MIN. LOT WIDTH 30' 10' 6,000 S.F. 50'  $\triangle$ <u>LEGEND</u> EXISTING WETLANDS EXISTING TREE LINE uuuuuu  $\triangle$ Woodbury Platted Areas TREE SAVE (AC.) TOTAL COS (AC.) TOTAL AREA (AC.) PHASE 1: MAP 1 24.12 13.66 53.96 PHASE 1: MAP 2 43.69 55.52 31.23 PHASE 1: MAP 3 5.14 6.41 11.42 PHASE 1: MAP 4 0.00 0.70 3.20 PHASE 1: MAP 5 0.00 0.16 20.01 PHASE 1: MAP 6 0.00 0.00 1.75 PHASE 1: MAP 7 0.00 0.58 28.01 PHASE 1: MAP 8 0.00 3.9 0.00 PHASE 1: MAP 9 3.53 4.83 9.86 PHASE 1: MAP 10 0.00 0.16 9.59 PHASE 1: MAP 11 0.00 0.00 25.295 PHASE 1: MAP 12 12.777 20.801 41.675