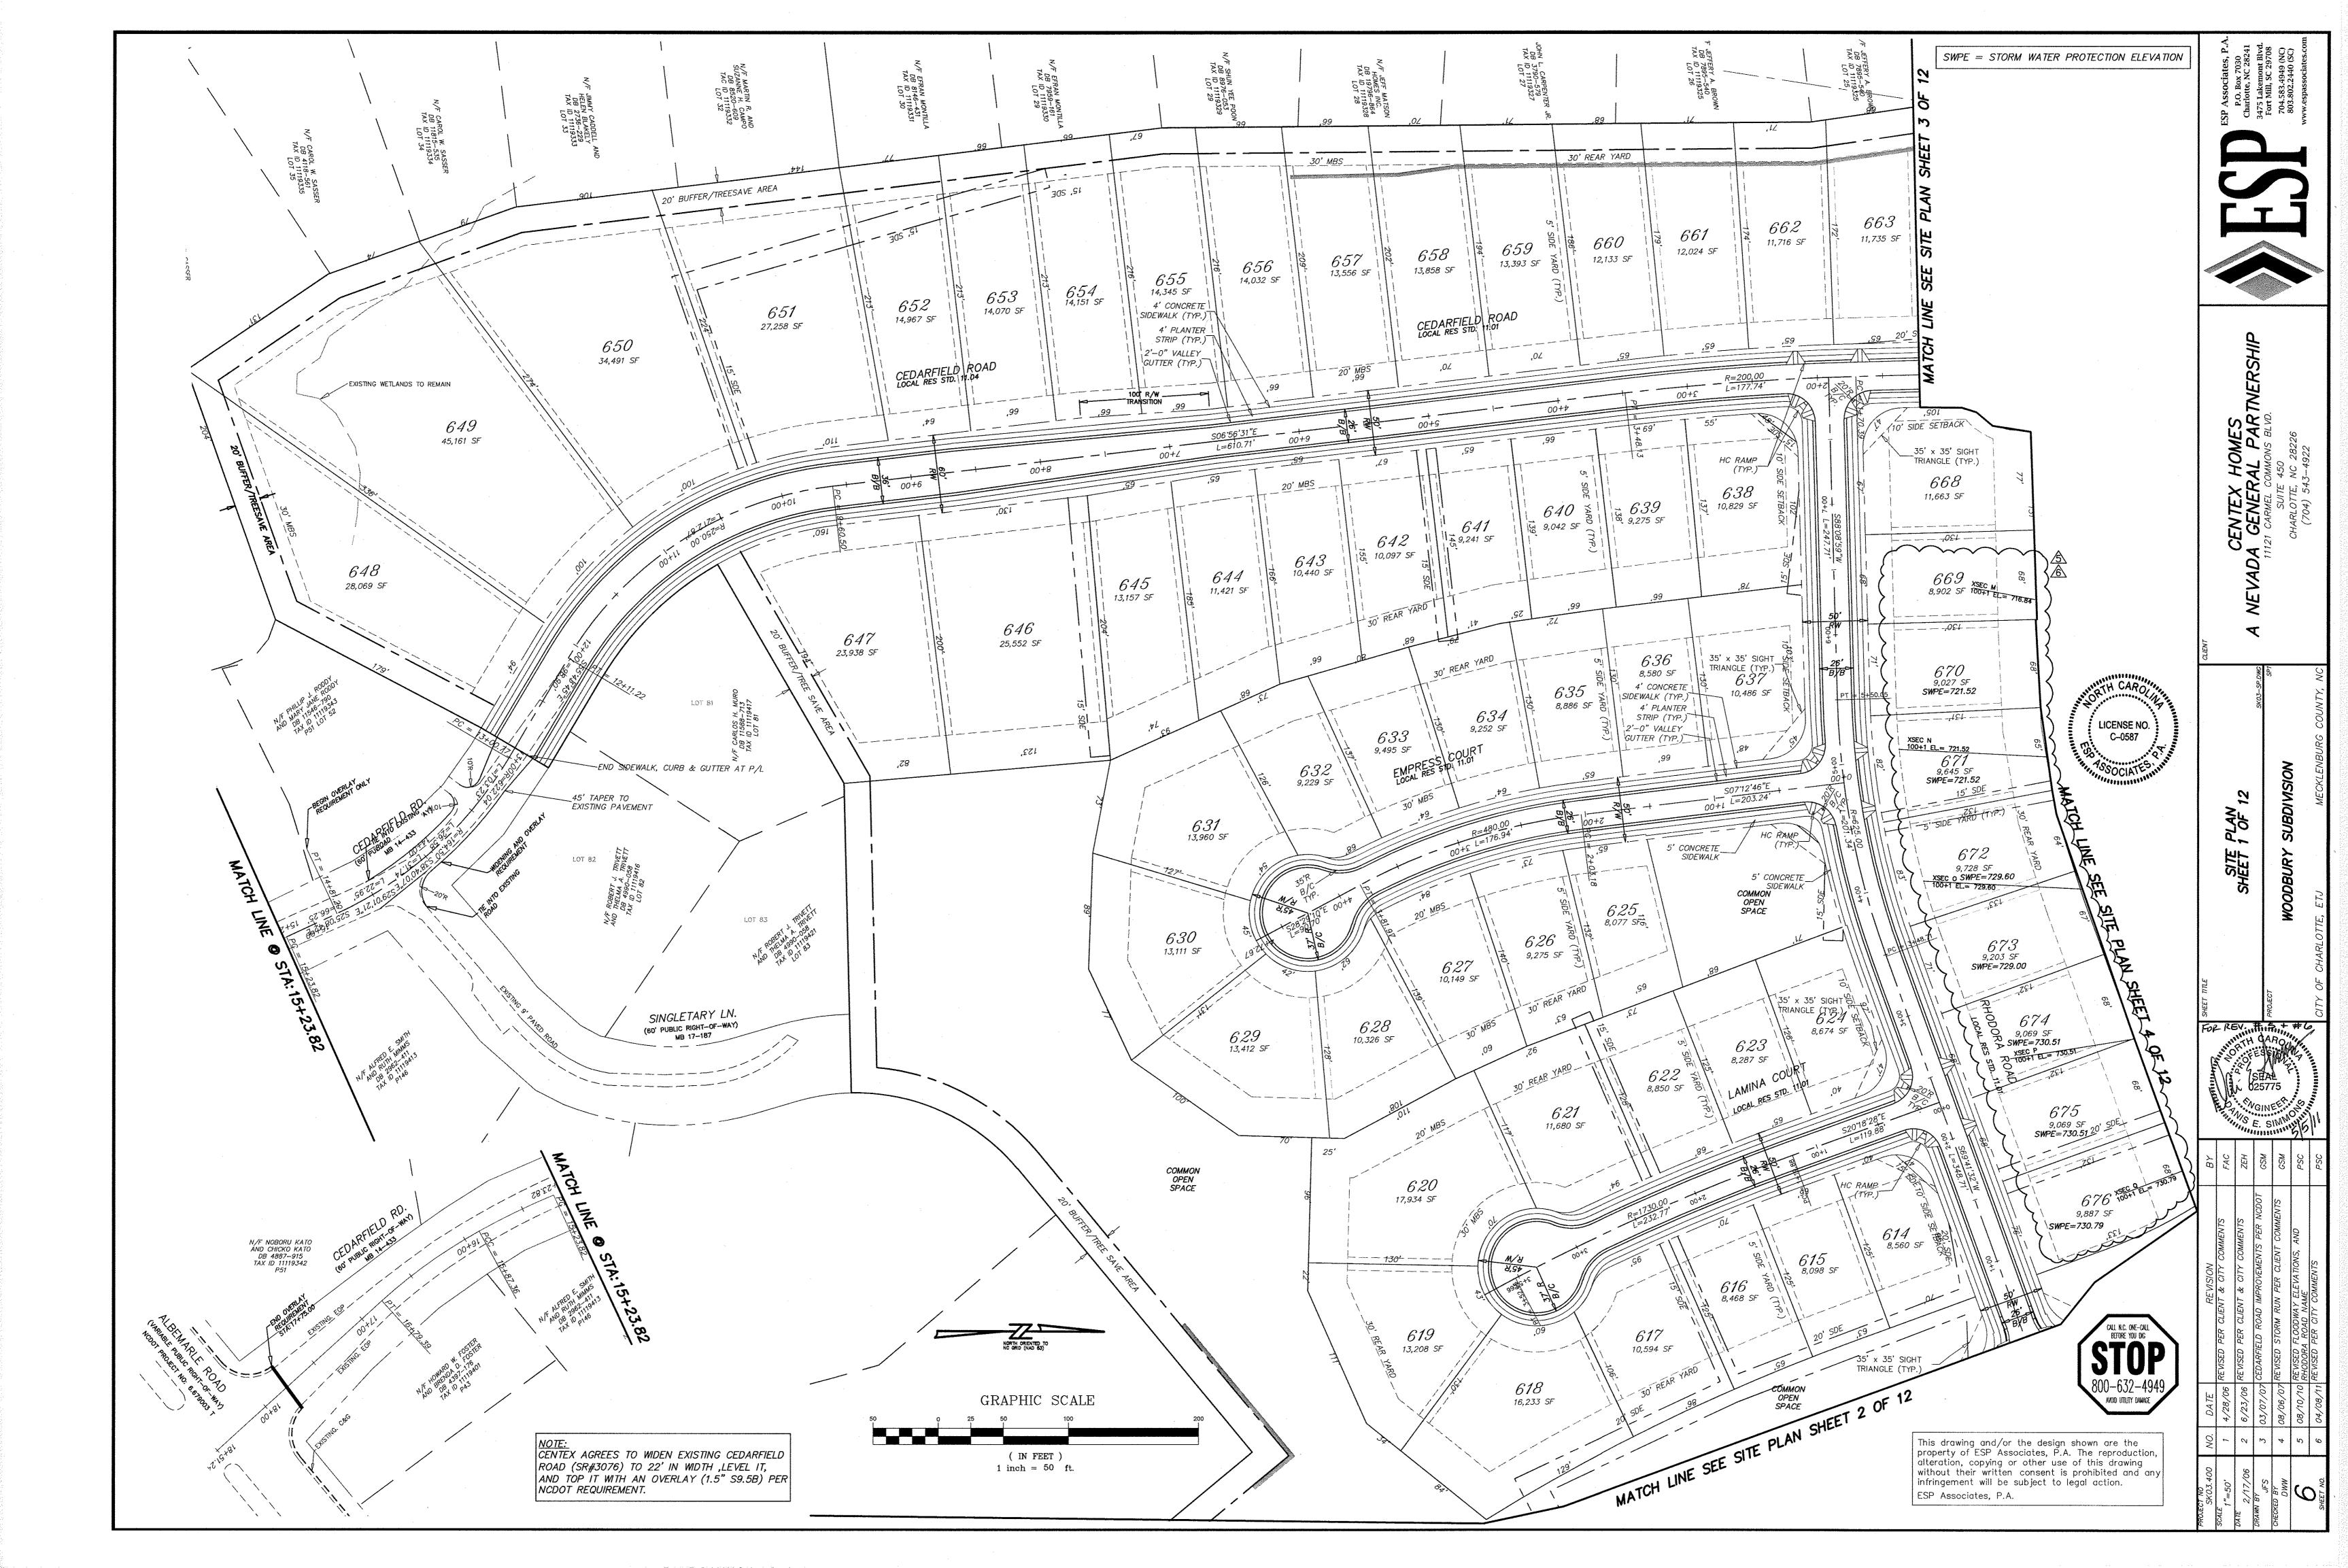

ESP PROJ. # SK03.400 SK03-COV.DWG SCALE: 1'' = 300'DATE: 2/17/2006

SITE DATA R-3 EXISTING ZONING 3 x 316 = 948 LOTS MAX. NO. OF LOTS ALLOWED: TOTAL NO OF PROPOSED LOTS 676 LOTS ACREAGE IN LOTS (INCL. 4.5 Ac. AMENITY AREA) 140.44 AC. ACREAGE IN R/W 39.65 AC. ACREAGE IN OPEN SPACE 135.98 ACRES LINEAR FEET OF STREETS 32,625 LF ± <u>SETBACKS</u> MIN. FRONT MIN. SIDE 20' 5' MIN. SIDE MIN. REAR SIDE AT CORNER MIN. LOT AREA MIN. LOT WIDTH 30' 10' 6,000 S.F. 50'  $\triangle$ <u>LEGEND</u> EXISTING WETLANDS EXISTING TREE LINE uuuuuu  $\triangle$ Woodbury Platted Areas TREE SAVE (AC.) TOTAL COS (AC.) TOTAL AREA (AC.) PHASE 1: MAP 1 24.12 13.66 53.96 PHASE 1: MAP 2 43.69 55.52 31.23 PHASE 1: MAP 3 5.14 6.41 11.42 PHASE 1: MAP 4 0.00 0.70 3.20 PHASE 1: MAP 5 0.00 0.16 20.01 PHASE 1: MAP 6 0.00 0.00 1.75 PHASE 1: MAP 7 0.00 0.58 28.01 PHASE 1: MAP 8 0.00 3.9 0.00 PHASE 1: MAP 9 3.53 4.83 9.86 PHASE 1: MAP 10 0.00 0.16 9.59 PHASE 1: MAP 11 0.00 0.00 25.295 PHASE 1: MAP 12 12.777 20.801 41.675