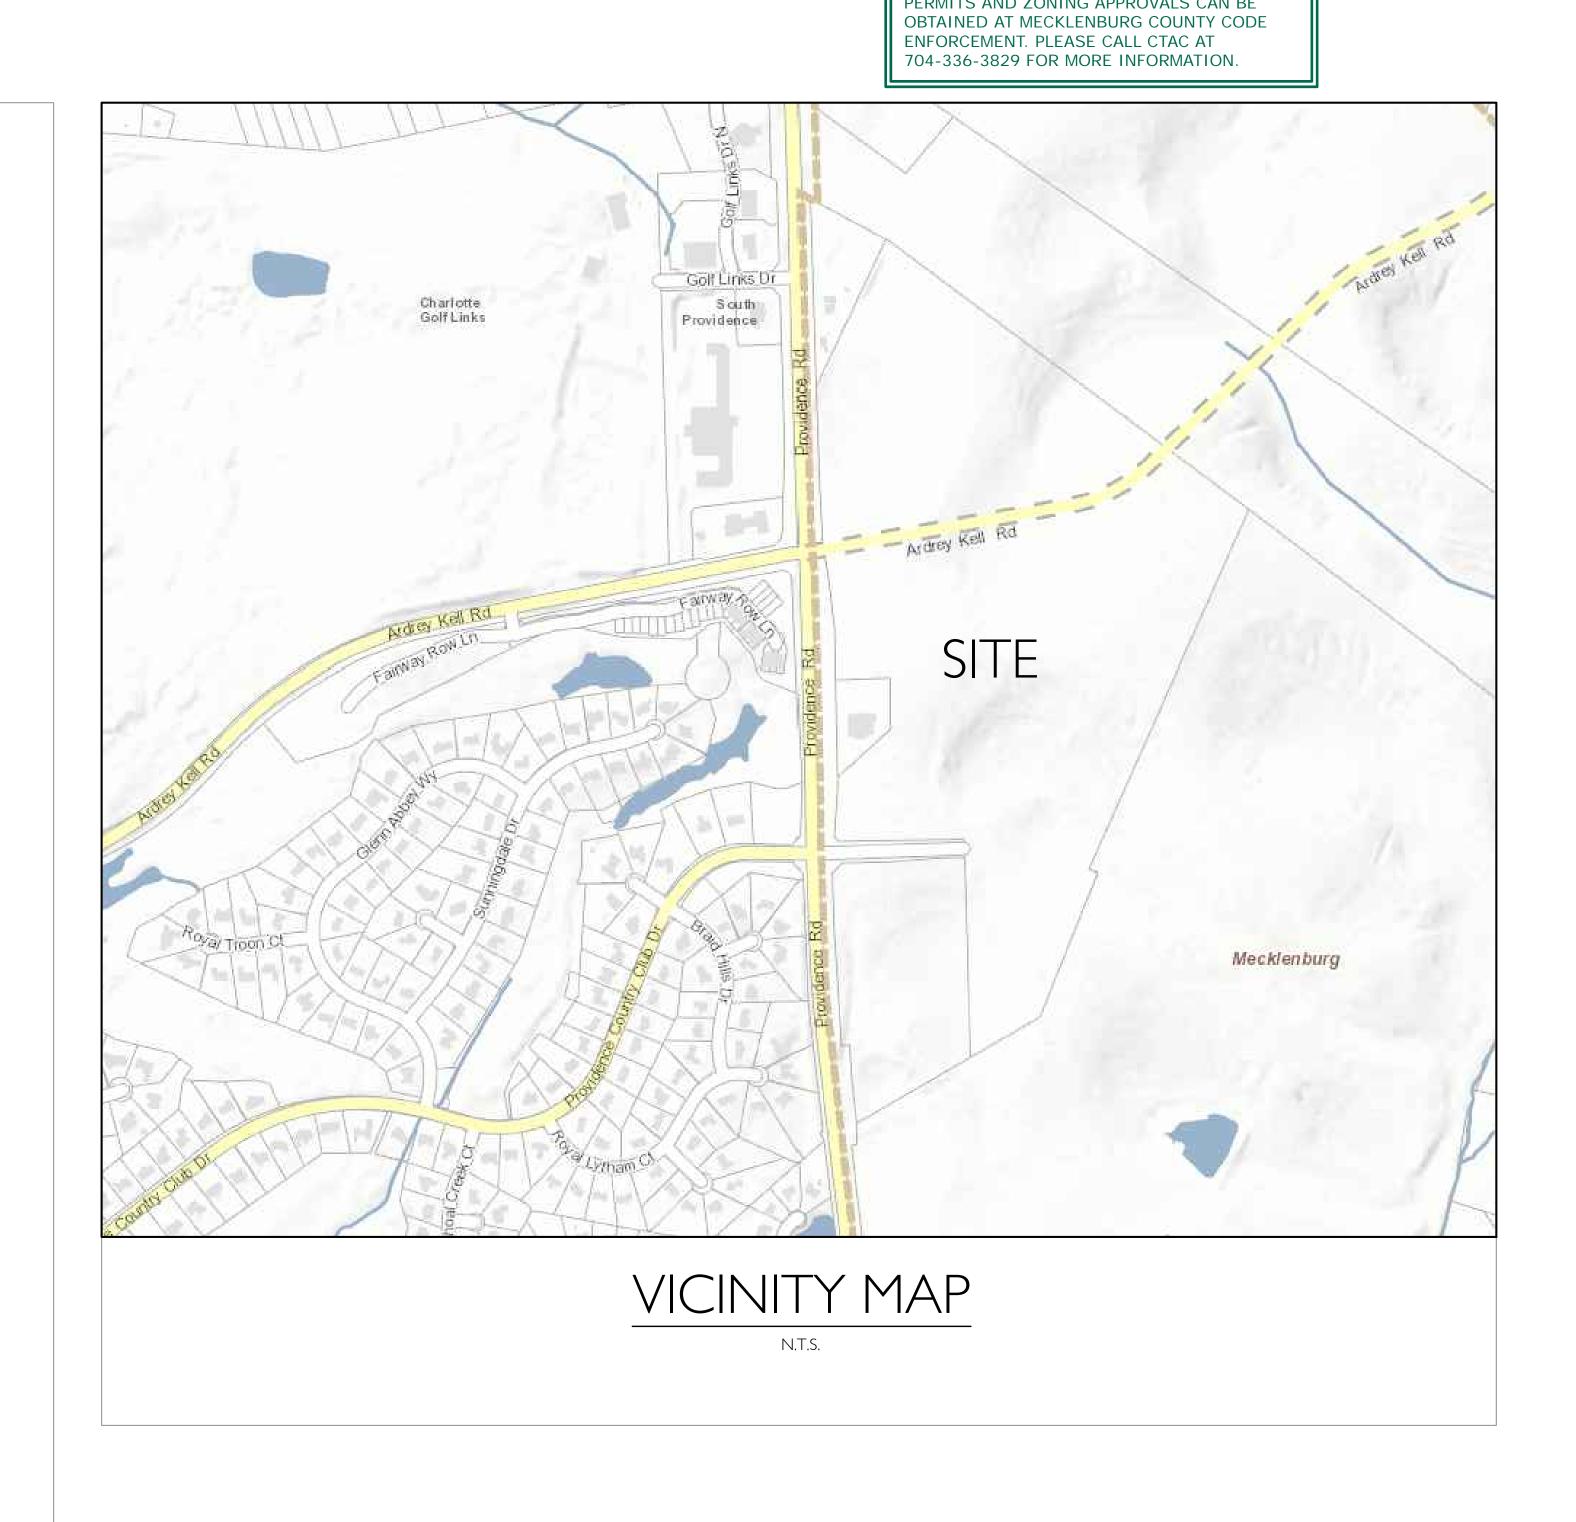

APPROVED FOR CONSTRUCTION By Brent Wilkinson 6/30/15

\*Reclassification of Marshall Bridge Road and Woodbine Walk Road from public to private.

Solis Waverly
City of Charlotte, Mecklenburg County, North Carolina