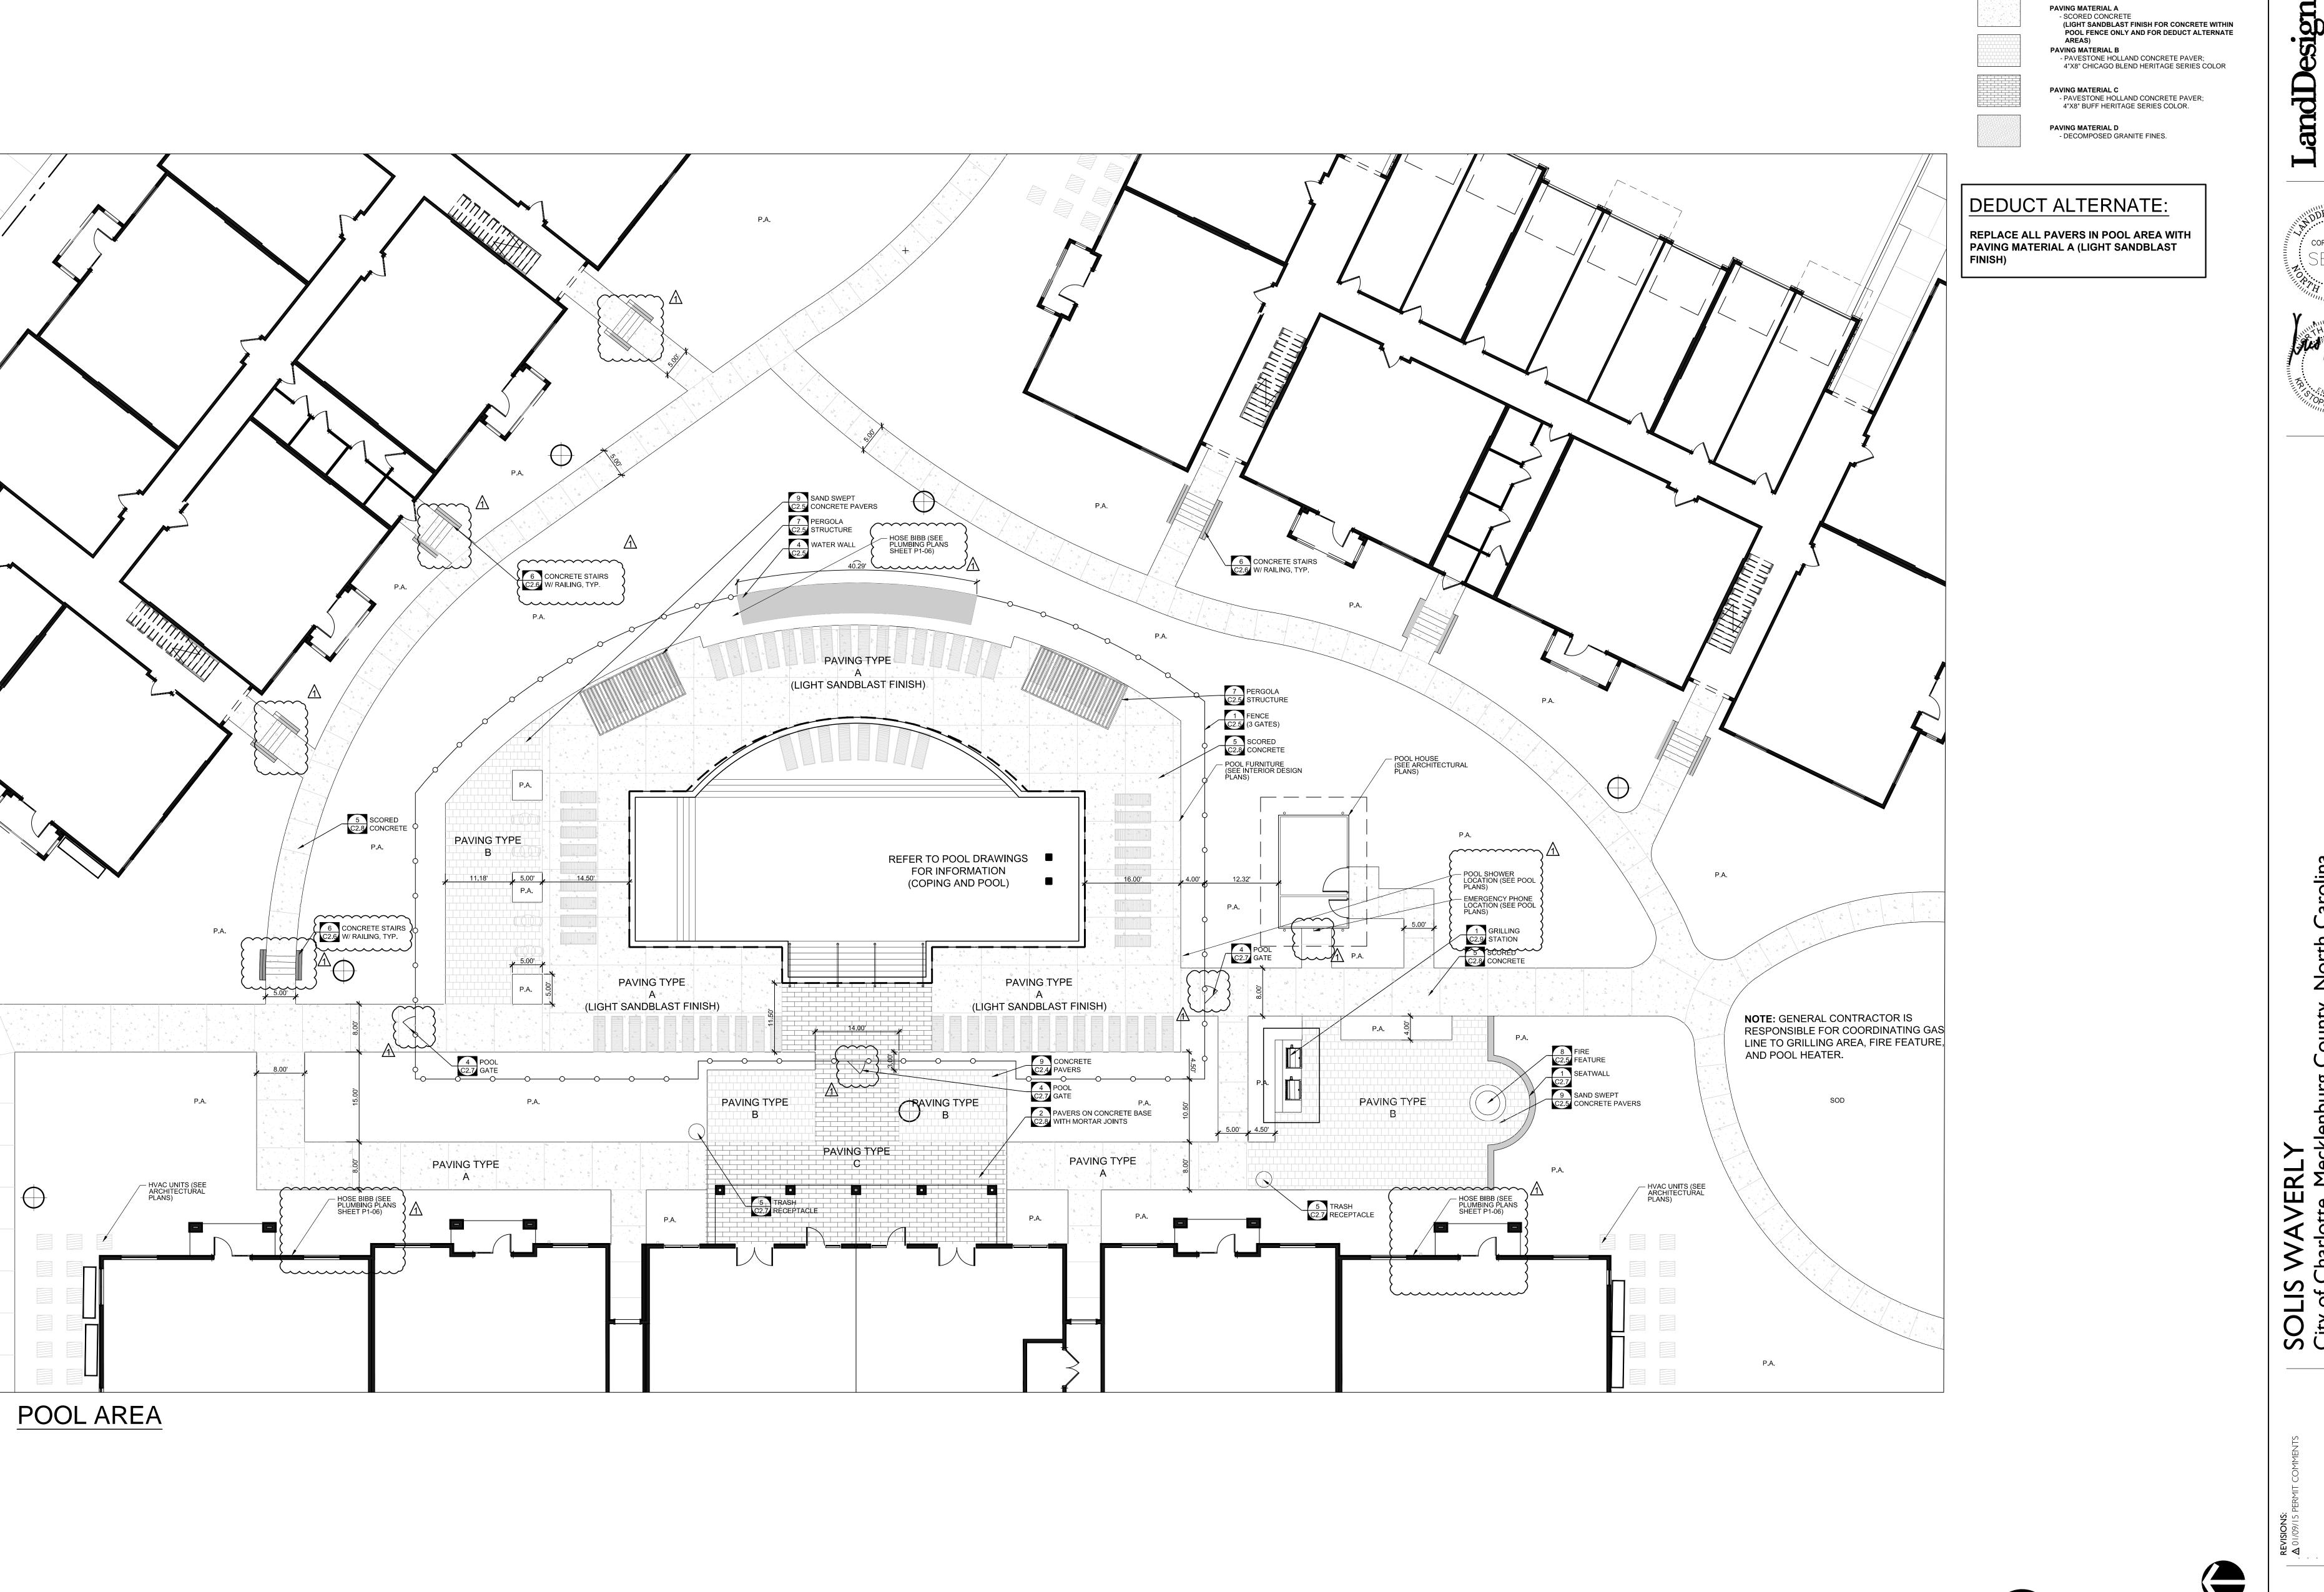

SP-1 - SP-10 Pool Plan

Detailed Irrigation Plan

APPROVED

**PLANNING** UMUDD / MUDD / PED / TOD

NOTE: THIS PLAN APPROVAL DOES NOT INCLUDE COMMERCIAL ZONING. ALL BUILDING PERMITS AND ZONING APPROVALS CAN BE OBTAINED AT MECKLENBURG COUNTY CODE ENFORCEMENT. PLEASE CALL CTAC AT 704-336-3829 FOR MORE INFORMATION.