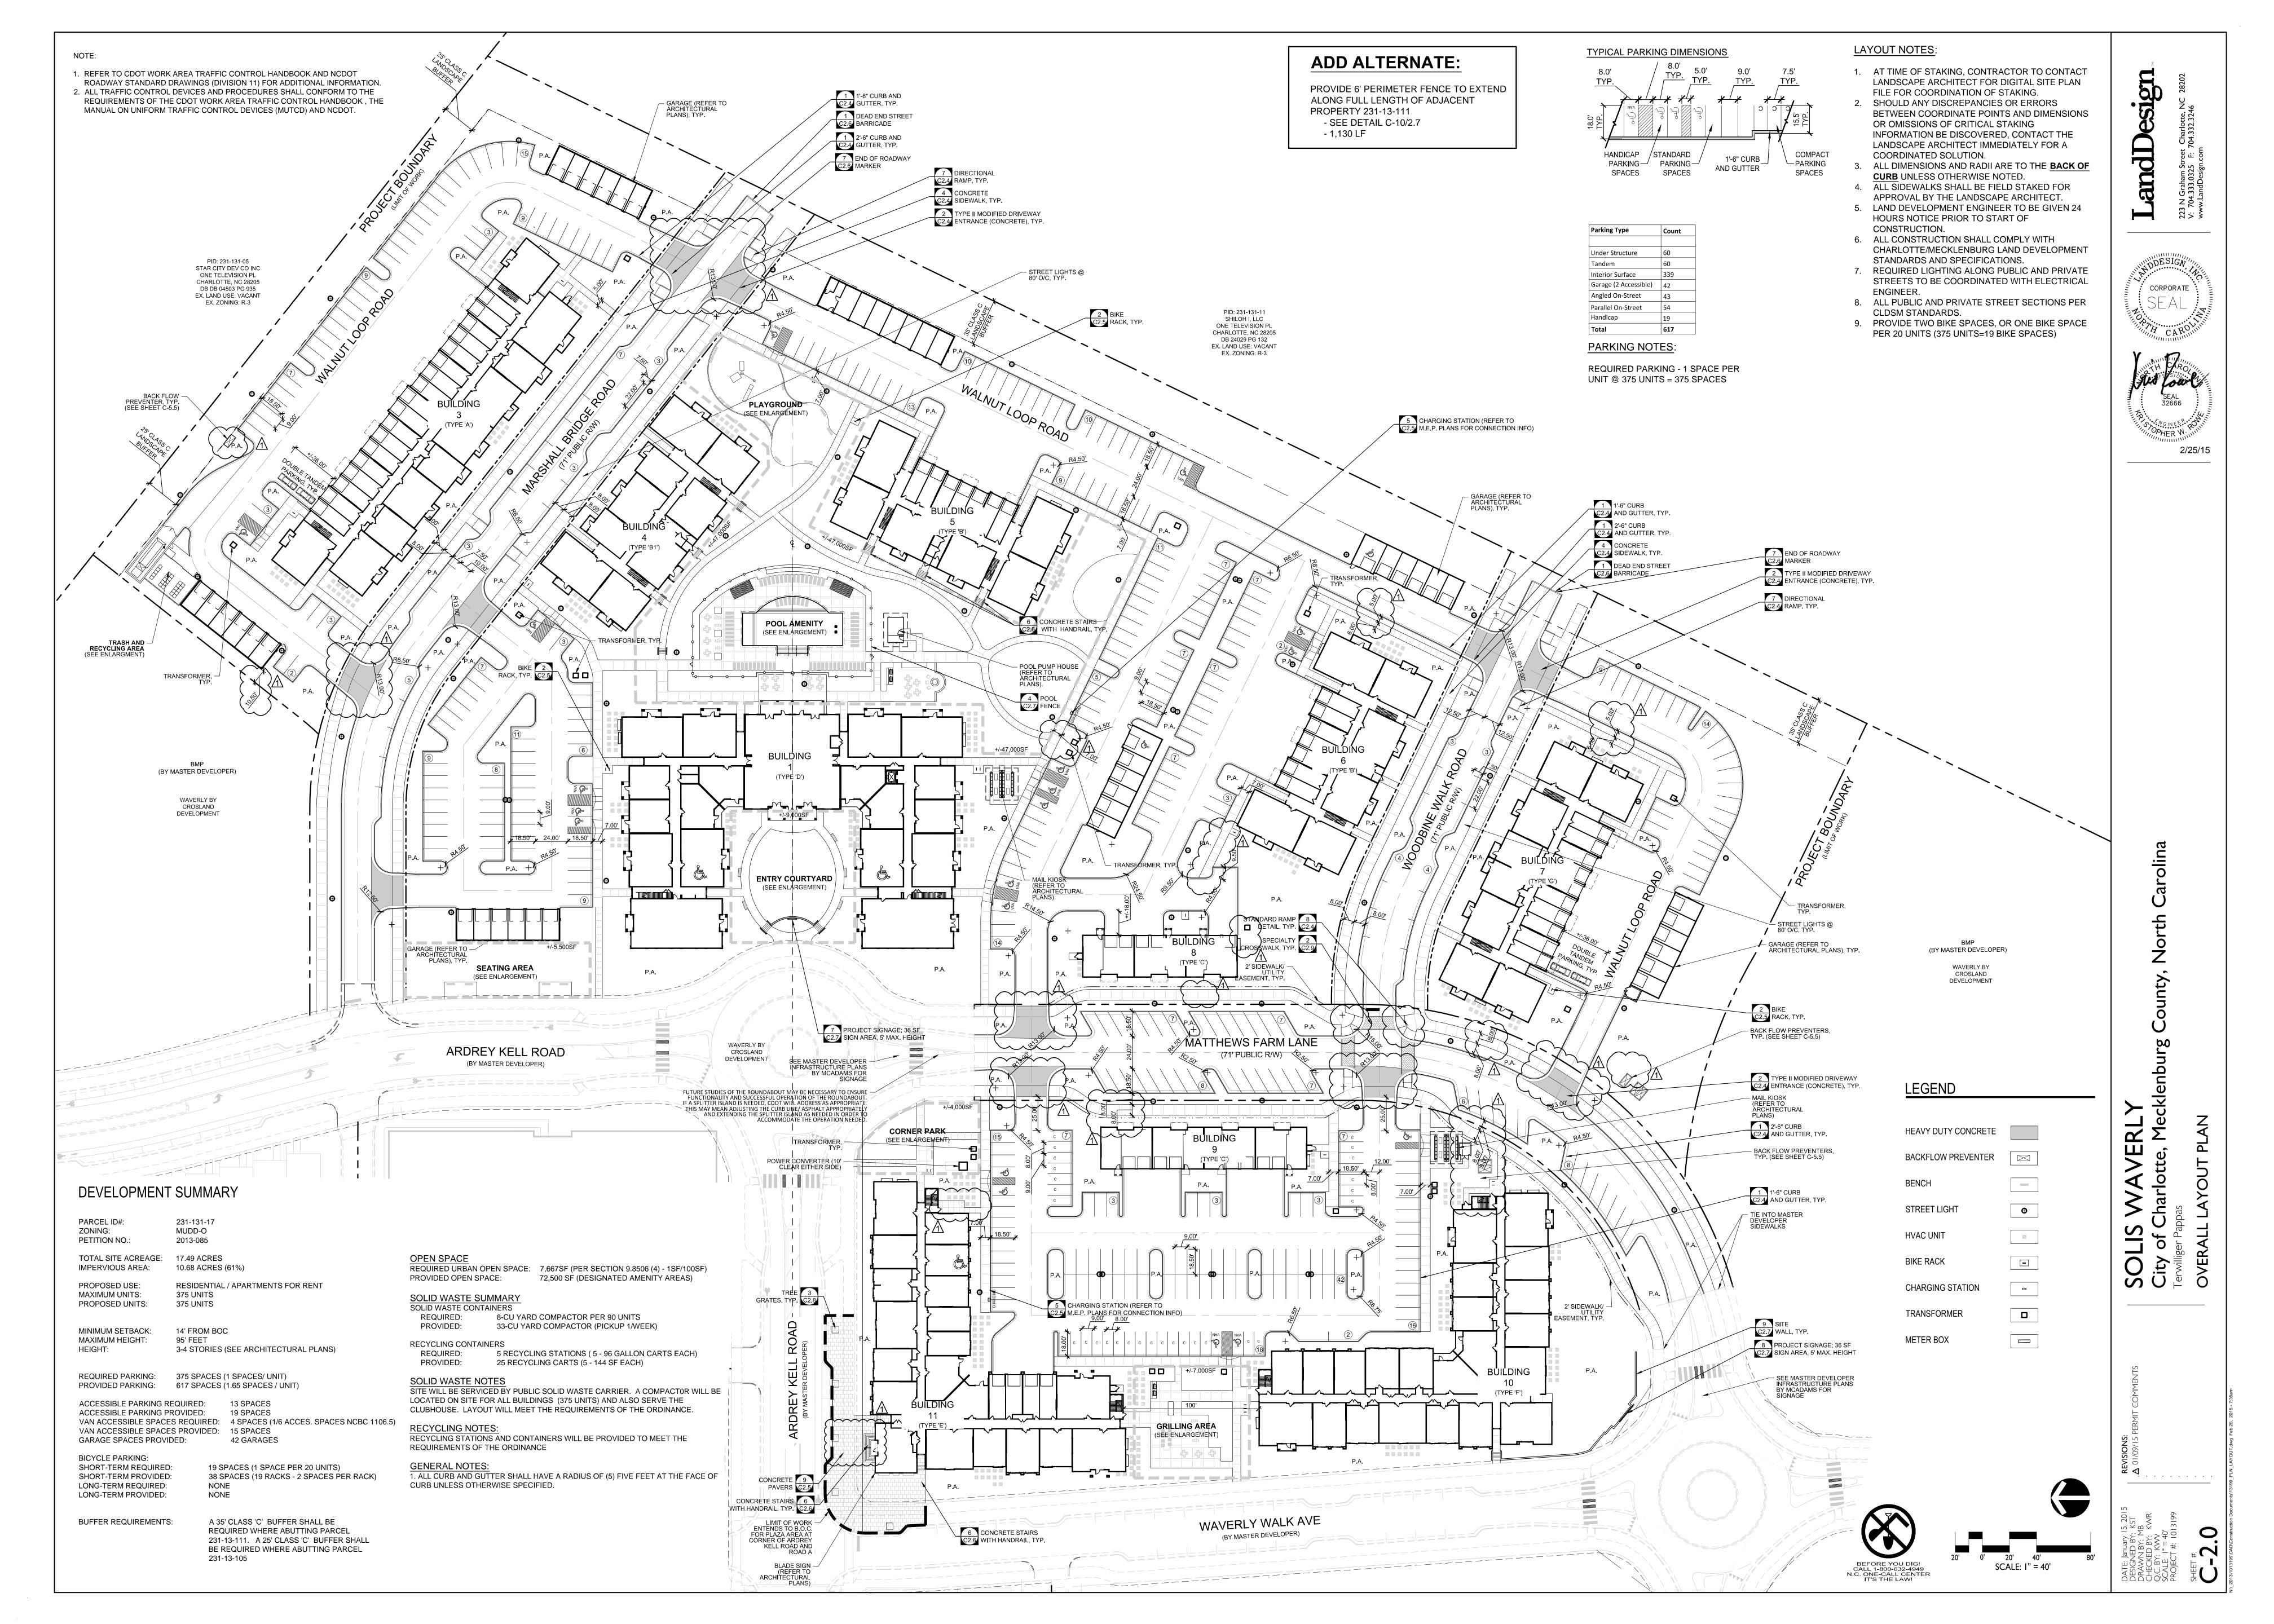

Solis Waverly
City of Charlotte, Mecklenburg County, North Carolina

Terwilliger Pappas

LandDesign

|                      |                                    | SHEET INDEX:                                           |              |
|----------------------|------------------------------------|--------------------------------------------------------|--------------|
|                      |                                    | Chapter I - Existing Conditions                        |              |
|                      |                                    | C-1.0 Cover Sheet                                      |              |
|                      | Tonwillian Pappas                  | C-1.1 Existing Conditions Plan                         |              |
| DEVELOPER            | Terwilliger Pappas                 | RZ-1 - RZ-6 Rezoning Plans                             |              |
|                      | III East Hargett Street, Suite 300 |                                                        |              |
|                      | Raleigh, NC 27601                  | Chapter 2 - Site Plan                                  |              |
|                      | 919.995.1259                       | C-2.0 Overall Layout Plan                              | <u> </u>     |
|                      |                                    | C-2,1 - C-2,3 Detailed Layout Plan                     | <u></u>      |
|                      |                                    | $ \begin{array}{c ccccccccccccccccccccccccccccccccccc$ | <del>\</del> |
| LANDSCAPE ARCHITECT/ | LandDesign, Inc.                   | C-2.10 Street Paving                                   |              |
| CIVIL ENGINEER       | 223 North Graham St.               | C-2.11 Fire Truck Access                               |              |
|                      | Charlotte, NC 28202                | $\frac{\text{C-2.17}}{\text{C-2.12}}$ ISD and Signage  |              |
|                      | 704.333.0325                       | C-2.13 Duke Lighting Plan                              |              |
|                      |                                    | C-2.14 Road Sections                                   |              |
|                      |                                    | C-2.17 Road Plan and Profile                           |              |
|                      |                                    | C-2,13 - C-2,17                                        |              |
| ARCHITECT            | The Preston Partnership            | Chapter 3 - Grading and Storm Drainage                 |              |
|                      | 115 Perimeter Center Place         | C-30 Overall Grading Plan \(\Delta\)                   |              |
|                      | Atlanta, GA 30346                  | (C-3.1 - C-3.4 Detailed Grading Plan                   |              |
|                      | 770.396.7248                       | C-3.5 Overall Storm Drainage Plan                      |              |
|                      |                                    | C-3.6 - C-3.8 Storm Drainage Plan                      |              |
|                      |                                    | C-3.9 - C-3.11 Storm Drainage Area Plan                |              |
| SURVEYOR             | R.B. Pharr and Associates          | C-3.12 Storm Drainage Chart                            |              |
| JORVETOR             | 420 Hawthorne Lane                 | C-3.13 - C-3.17 Storm Drainage Details                 |              |
|                      |                                    |                                                        |              |
|                      | Charlotte, NC 28204                | Chapter 4 - Erosion Control                            |              |
|                      |                                    | C-4.0 Phase 2 Erosion Control                          |              |
|                      | ·                                  | C-4.1 Erosion Control Details                          |              |
|                      |                                    |                                                        | <u> </u>     |
|                      |                                    | Chapter 5 - Utility                                    |              |
|                      |                                    | C-5.0 Sanitary Sewer and Public Water Plan             |              |
|                      |                                    | C-5.1 - C-5.4 Private Water Plan                       |              |
|                      |                                    | C-5.5 - C-5.6 Utility Details                          | }            |
|                      |                                    |                                                        |              |
|                      |                                    | Chapter 6 - Planting and Amenity                       |              |
|                      |                                    | L-1.0 Required Planting Plan                           |              |
|                      |                                    | L-1.1 Required Planting Details                        |              |
|                      |                                    | L-1.2 Overall Planting Plan                            |              |
|                      |                                    | L-1.3 - L-1.7 Detailed Planting Plan                   |              |
|                      |                                    |                                                        | <u> </u>     |
|                      |                                    |                                                        | )            |