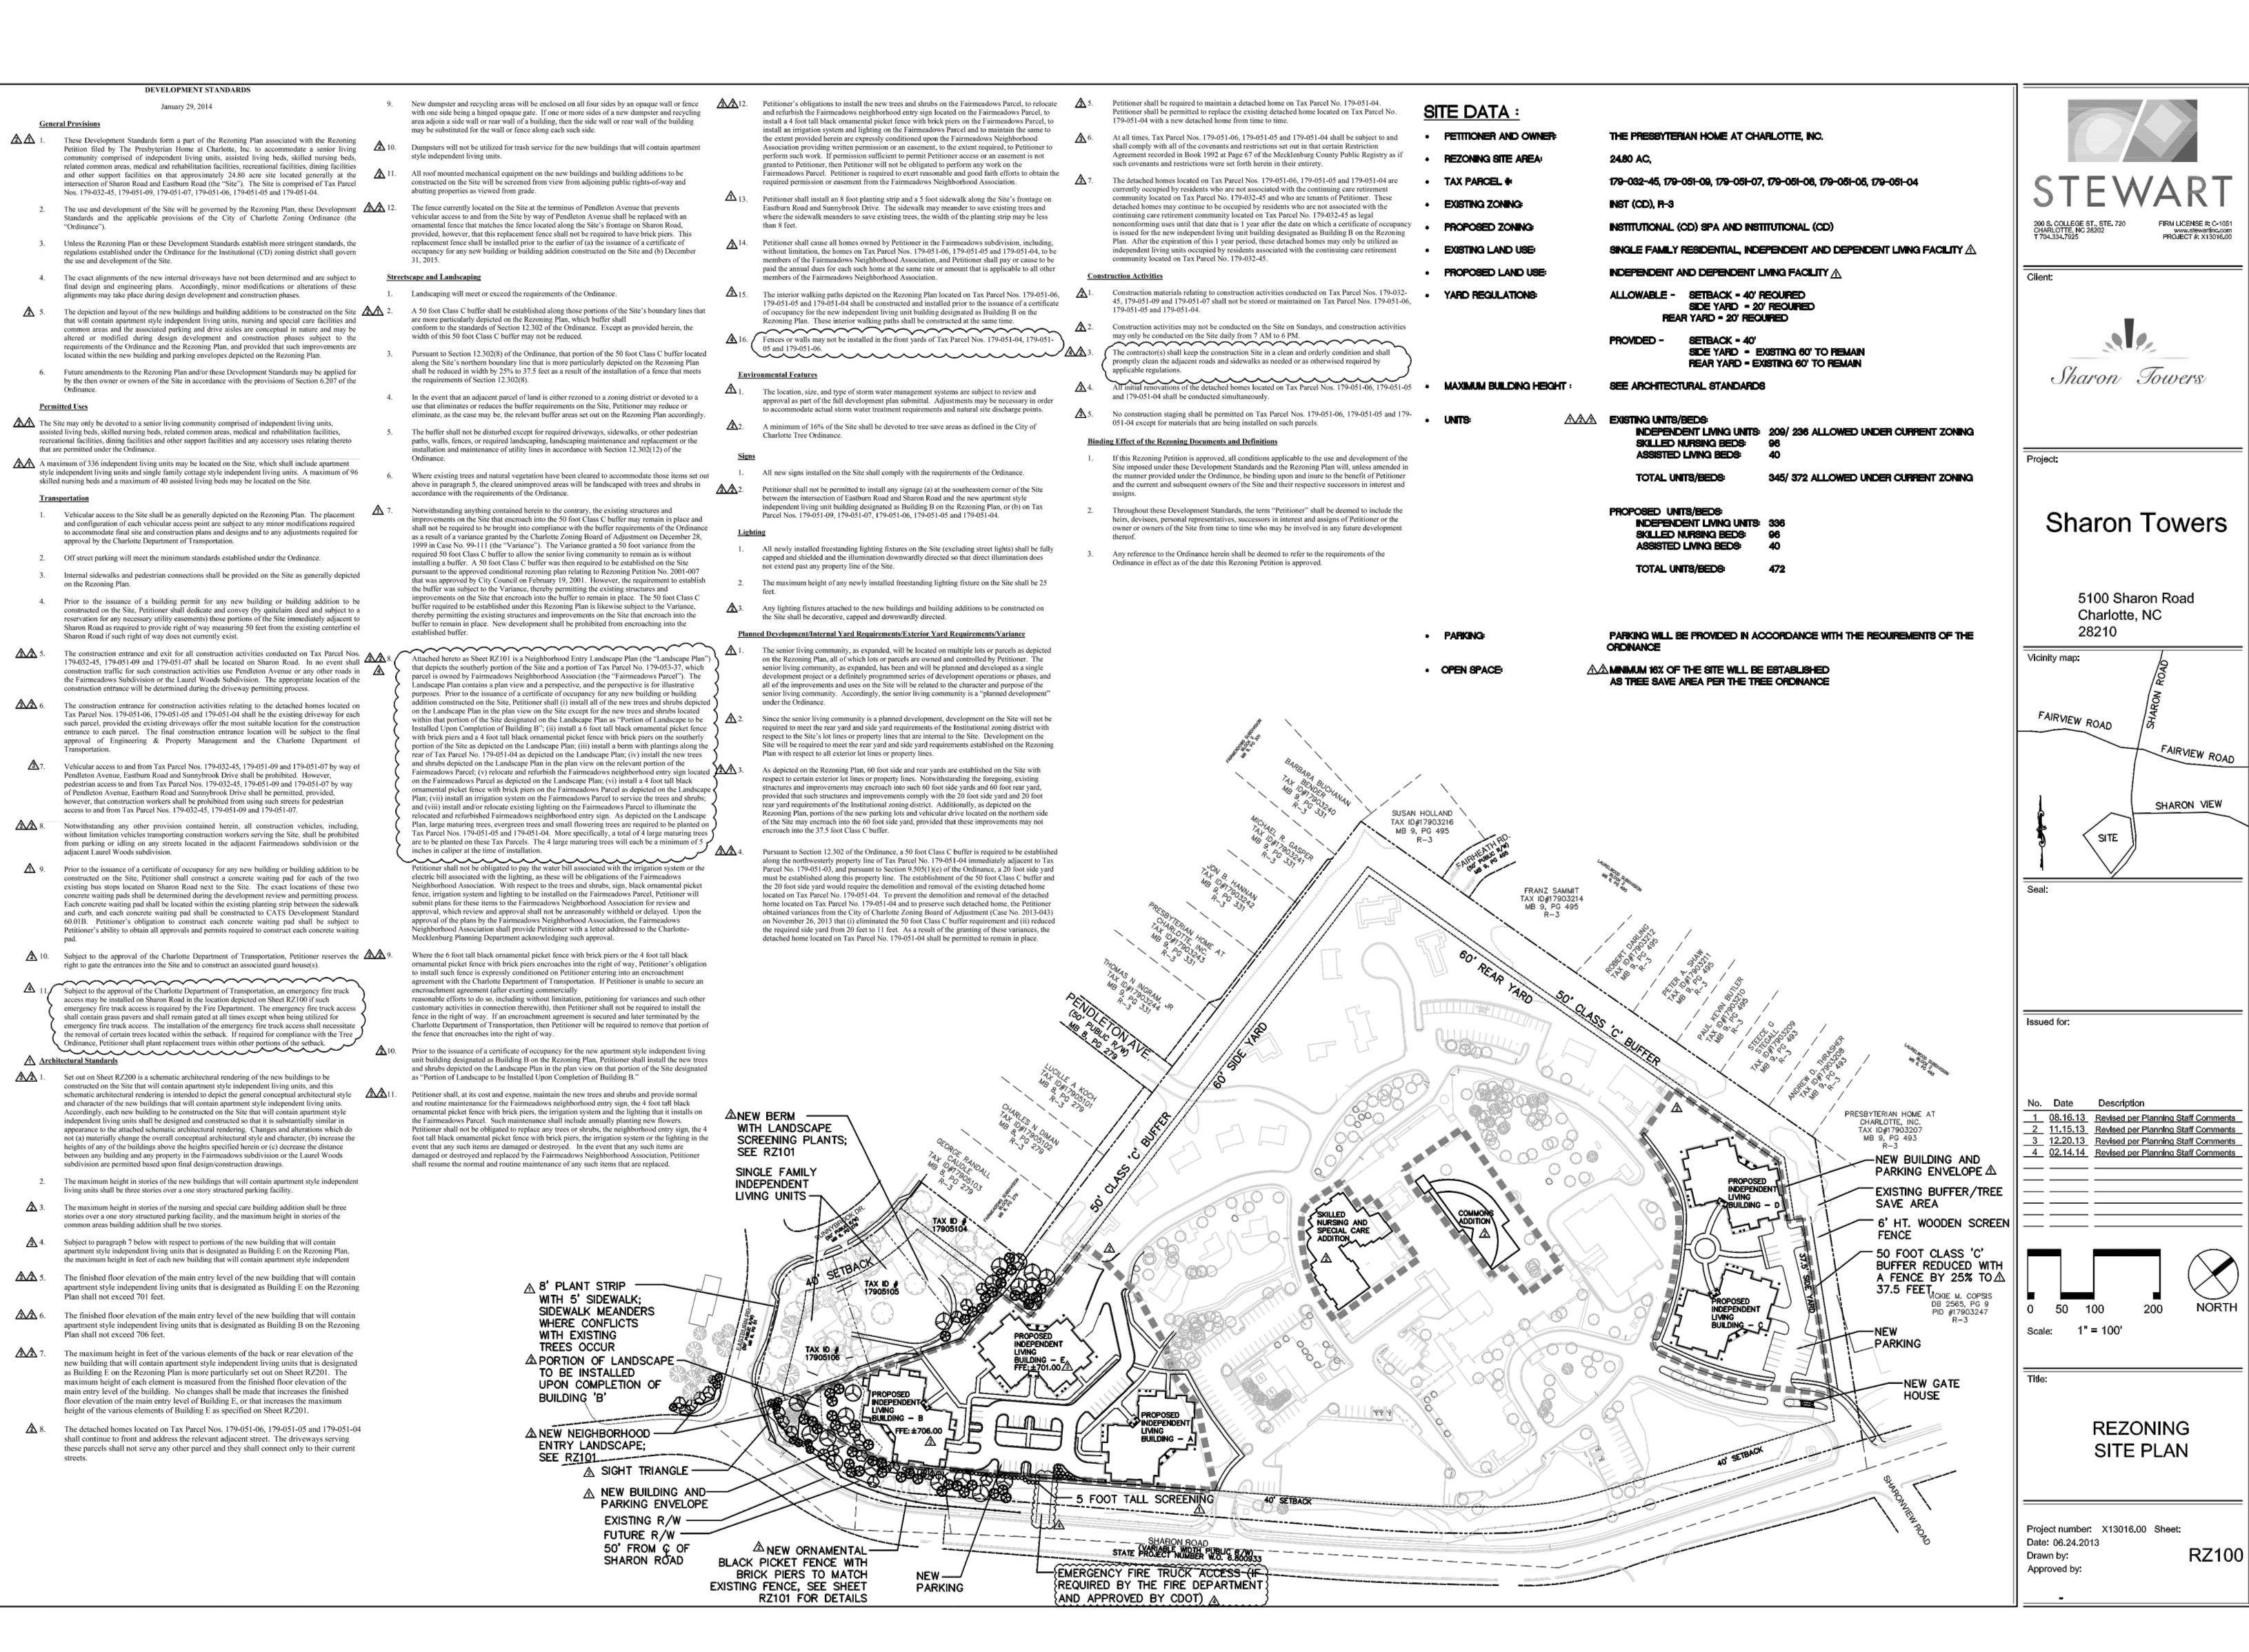

#### PROJECT LOCATION:

5100 SHARON ROAD CHARLOTTE, NORTH CAROLINA PARCEL #: 17903245

#### **GENERAL INFORMATION:** COVER SHEET

2013-071 APPOVED REZONING PLAN NEIGHBORHOOD ENTRY LANDSCAPE PROPOSED INDEPENDENT LIVING BUILDING

# SURVEY

**EXISTING CONDITIONS PLAN DEMOLITION PLAN** OVERALL SITE PLAN SITE PLAN BASEMENT PLAN
INTERSECTION SIGHT DISTANCE PLAN AND PROFILE

SEDIMENTATION AND EROSION CONTROL PLAN PH II GRADING AND DRAINAGE PLAN OVERALL DRAINAGE AREA MAP SITE DETAILS C900