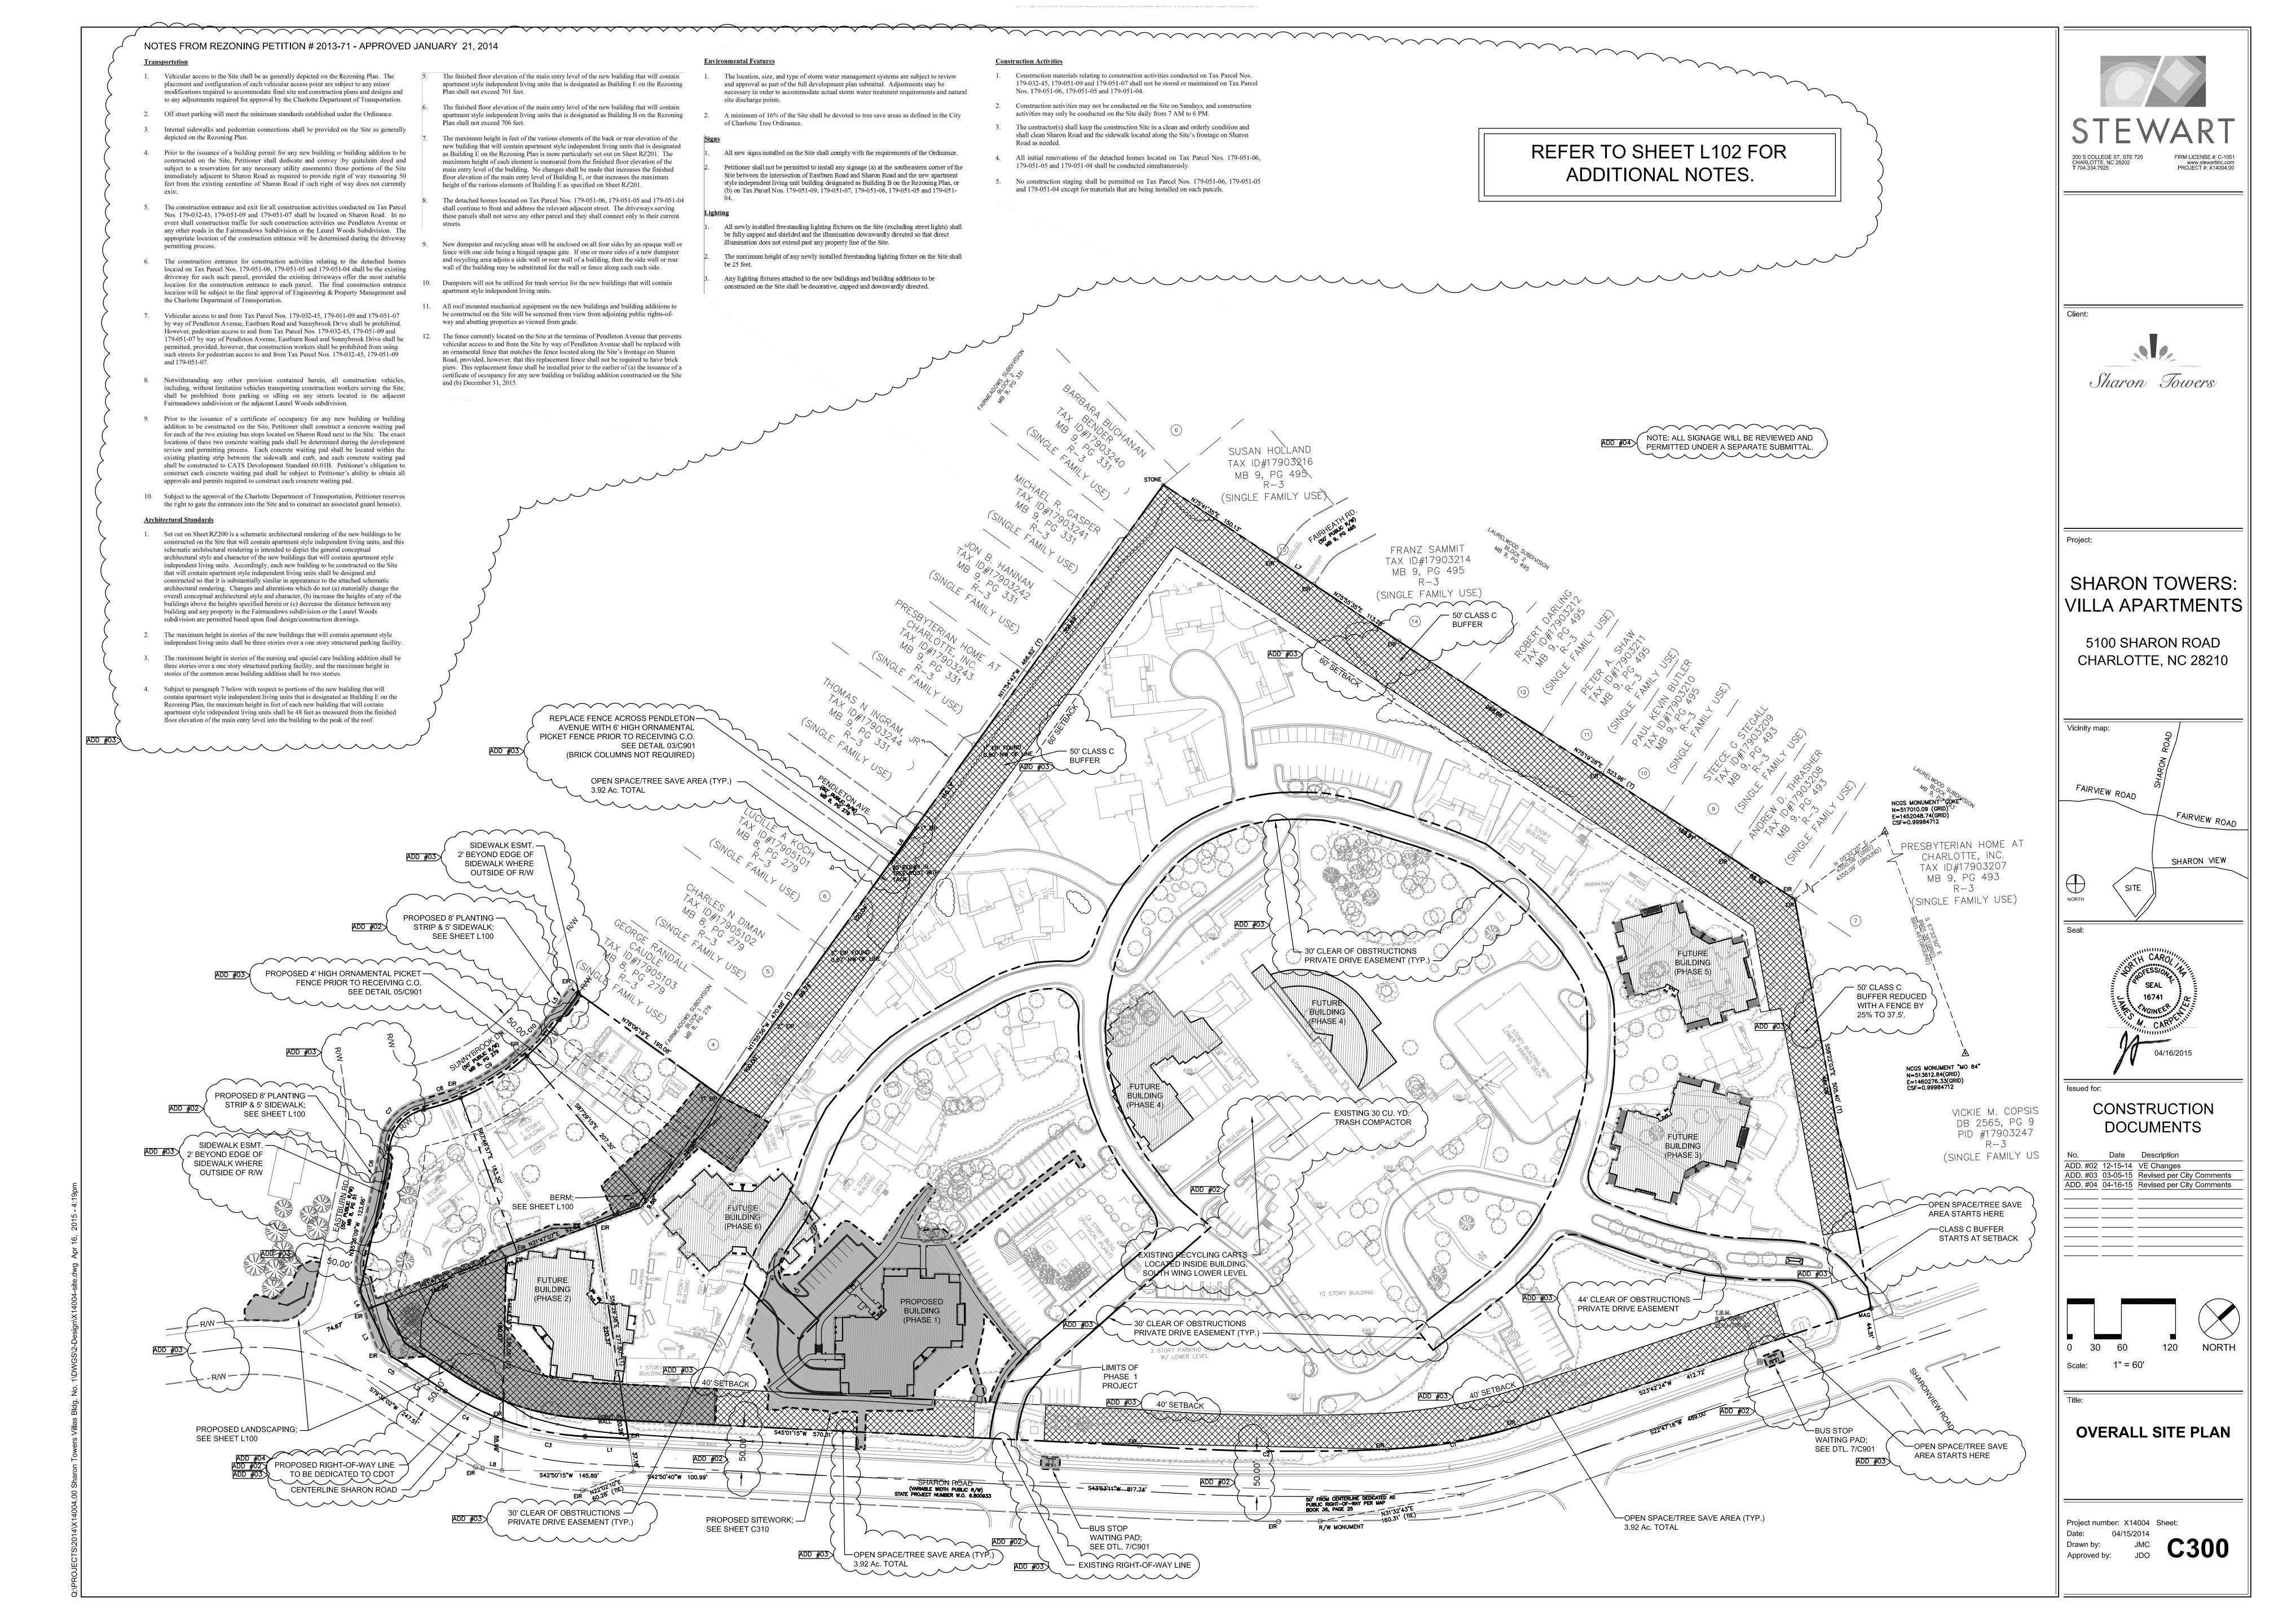

# SHARON TOWERS: VILLA APARTMENTS CHARLOTTE, NORTH CAROLINA APRIL 15, 2014

APPROVED

# SURVEY

**EXISTING CONDITIONS PLAN DEMOLITION PLAN** OVERALL SITE PLAN SITE PLAN BASEMENT PLAN
INTERSECTION SIGHT DISTANCE PLAN AND PROFILE

SEDIMENTATION AND EROSION CONTROL PLAN PH II GRADING AND DRAINAGE PLAN OVERALL DRAINAGE AREA MAP SITE DETAILS C900

## SHARON TOWERS: VILLA APARTMENTS

5100 SHARON ROAD CHARLOTTE, NC 28210

CONSTRUCTION DOCUMENTS

ADD. #02 12-15-14 VE Changes

**COVER SHEET** 

Approved by: JDO

Sharon Towers

**SHARON TOWERS:** 

VILLA APARTMENTS

5100 SHARON ROAD

CHARLOTTE, NC 28210

FAIRVIEW ROAD

SHARON VIEW

Vicinity map:

Seal:

Issued for: