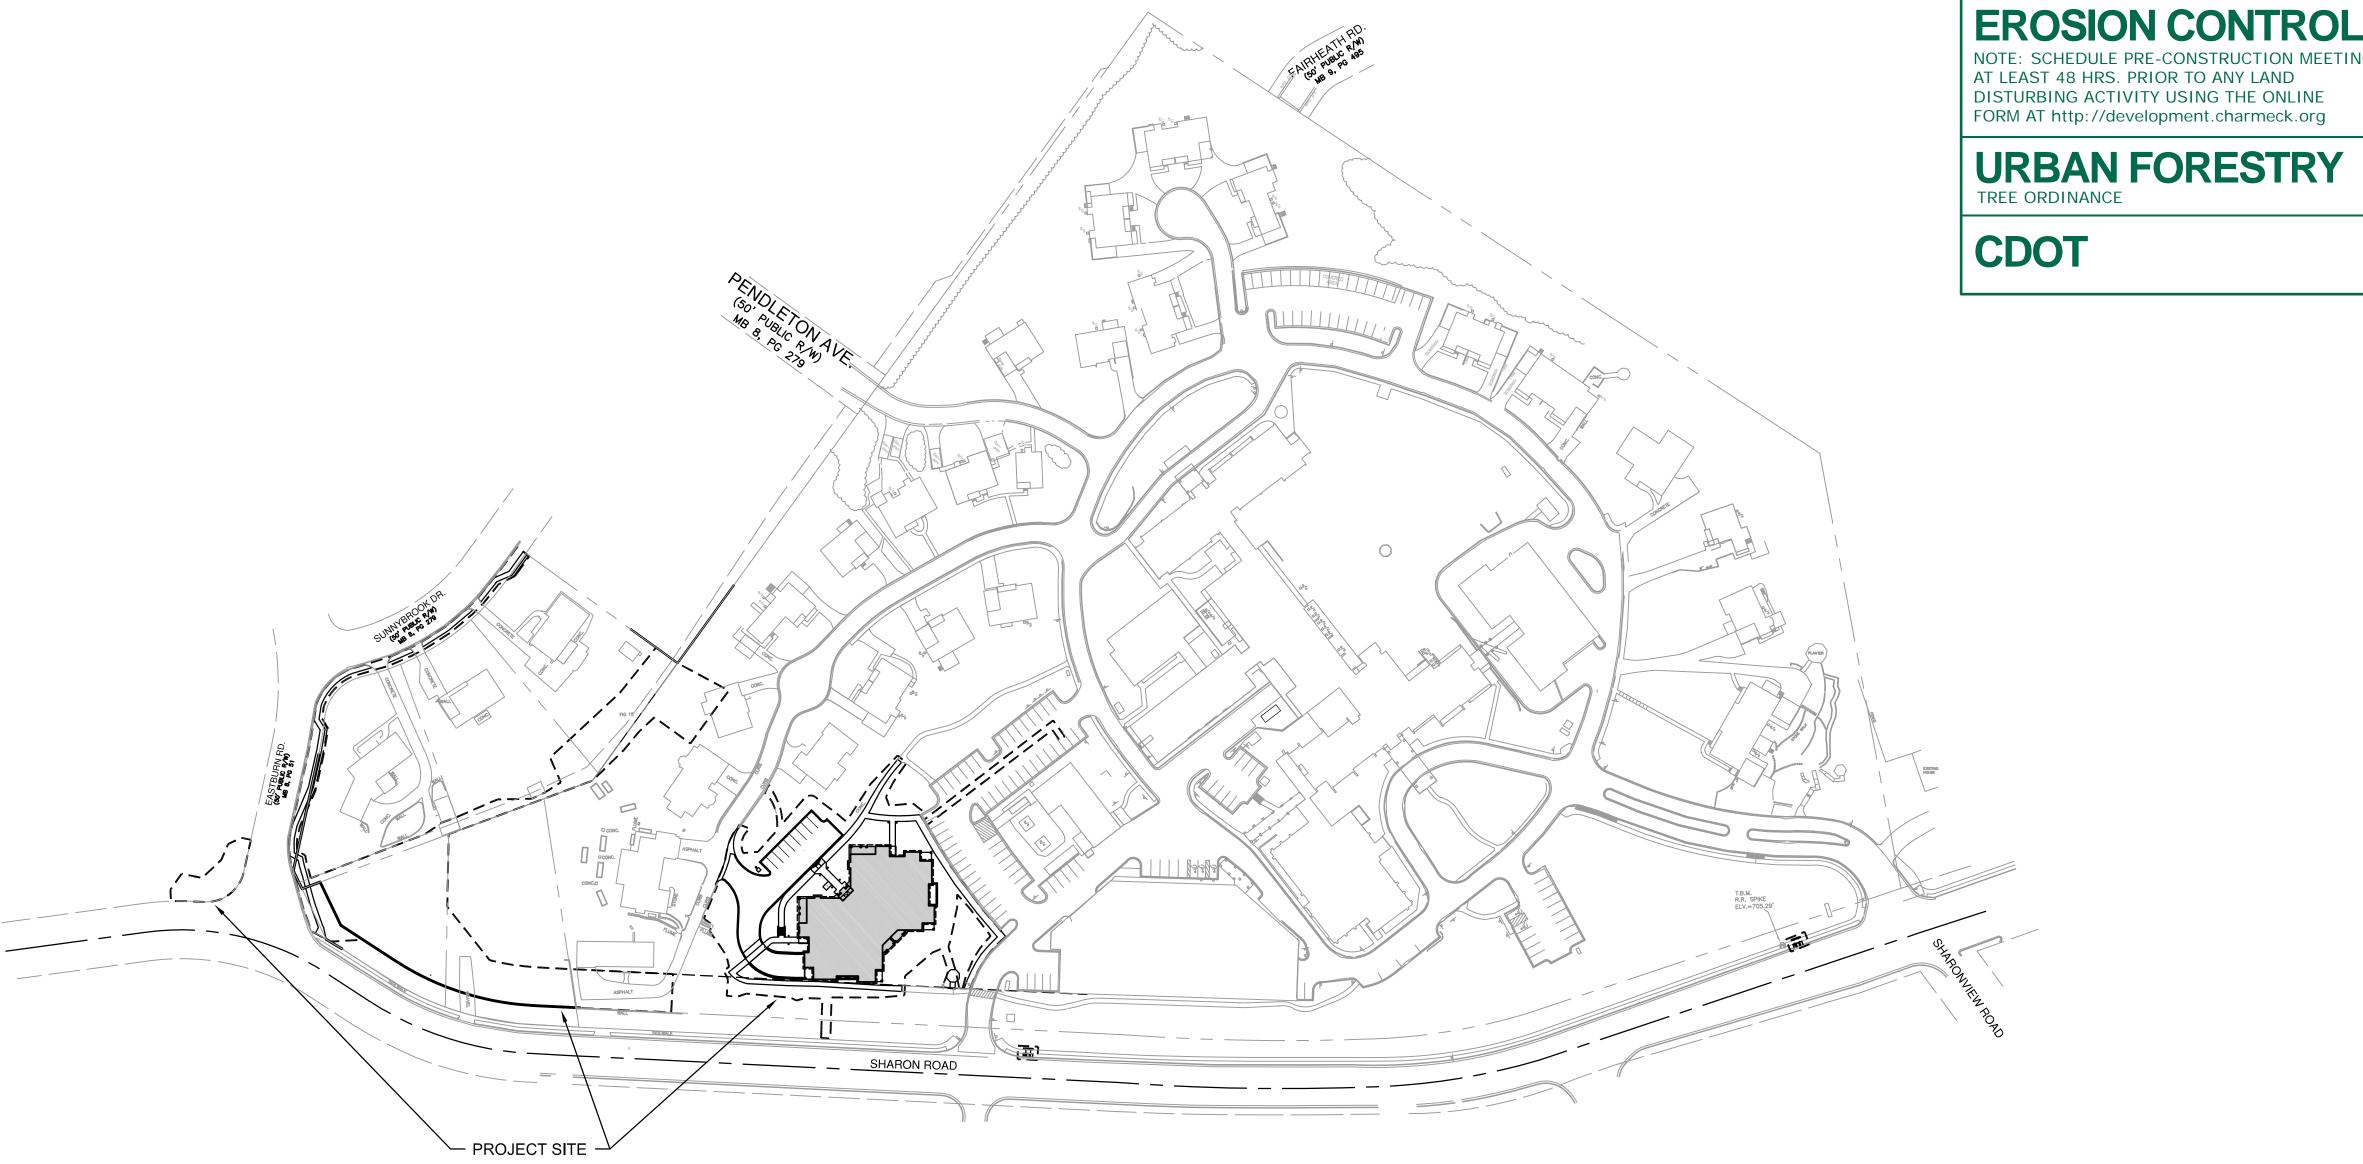

#### PROJECT LOCATION:

5100 SHARON ROAD CHARLOTTE, NORTH CAROLINA PARCEL #: 17903245

# SURVEY

**EXISTING CONDITIONS PLAN DEMOLITION PLAN** OVERALL SITE PLAN SITE PLAN BASEMENT PLAN
INTERSECTION SIGHT DISTANCE PLAN AND PROFILE

SEDIMENTATION AND EROSION CONTROL PLAN PH II GRADING AND DRAINAGE PLAN OVERALL DRAINAGE AREA MAP SITE DETAILS C900