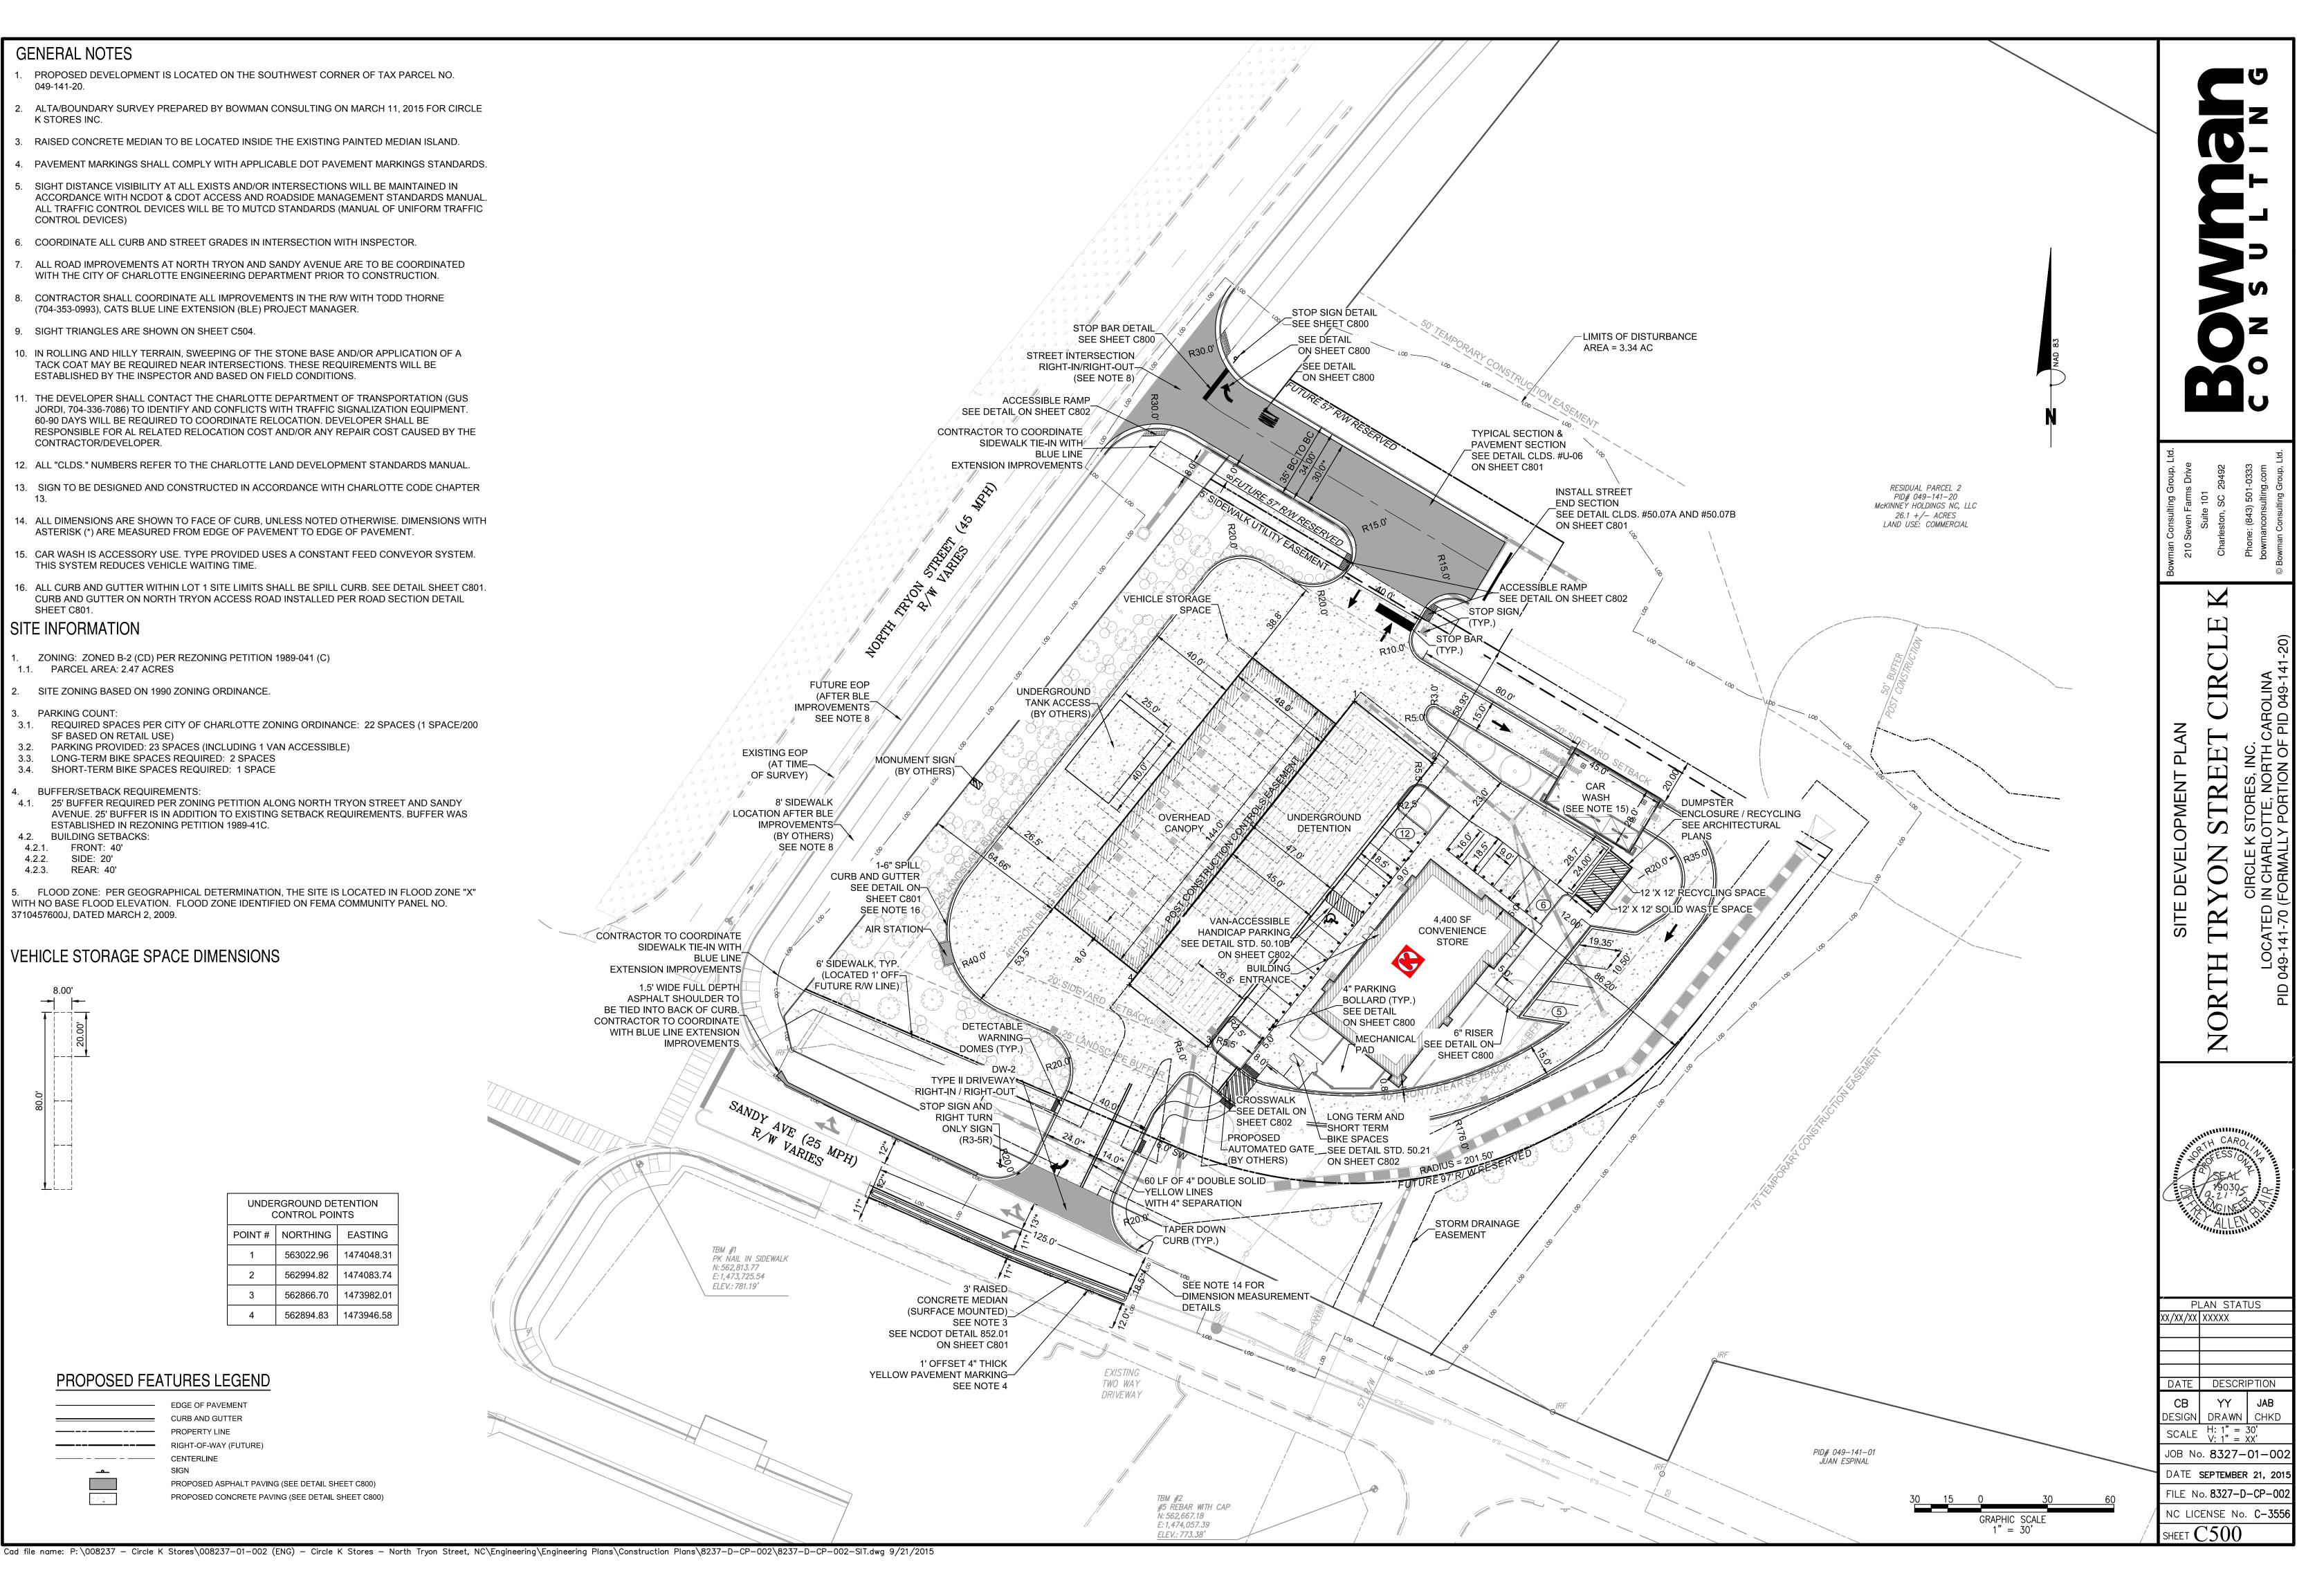

### **GENERAL NOTES**

- PROPOSED DEVELOPMENT IS LOCATED ON THE SOUTHWEST CORNER OF TAX PARCEL NO. 049-141-20.
- ALTA/BOUNDARY SURVEY PREPARED BY BOWMAN CONSULTING ON MARCH 11, 2015 FOR CIRCLE K STORES INC.
- 3. RAISED CONCRETE MEDIAN TO BE LOCATED INSIDE THE EXISTING PAINTED MEDIAN ISLAND.
- 4. PAVEMENT MARKINGS SHALL COMPLY WITH APPLICABLE DOT PAVEMENT MARKINGS STANDARDS.
- SIGHT DISTANCE VISIBILITY AT ALL EXISTS AND/OR INTERSECTIONS WILL BE MAINTAINED IN ACCORDANCE WITH NCDOT & CDOT ACCESS AND ROADSIDE MANAGEMENT STANDARDS MANUAL ALL TRAFFIC CONTROL DEVICES WILL BE TO MUTCD STANDARDS (MANUAL OF UNIFORM TRAFFIC CONTROL DEVICES)
- 6. COORDINATE ALL CURB AND STREET GRADES IN INTERSECTION WITH INSPECTOR.
- ALL ROAD IMPROVEMENTS AT NORTH TRYON AND SANDY AVENUE ARE TO BE COORDINATED WITH THE CITY OF CHARLOTTE ENGINEERING DEPARTMENT PRIOR TO CONSTRUCTION.
- CONTRACTOR SHALL COORDINATE ALL IMPROVEMENTS IN THE R/W WITH TODD THORNE (704-353-0993), CATS BLUE LINE EXTENSION (BLE) PROJECT MANAGER.
- 9. SIGHT TRIANGLES ARE SHOWN ON SHEET C504.
- 10. IN ROLLING AND HILLY TERRAIN, SWEEPING OF THE STONE BASE AND/OR APPLICATION OF A TACK COAT MAY BE REQUIRED NEAR INTERSECTIONS. THESE REQUIREMENTS WILL BE ESTABLISHED BY THE INSPECTOR AND BASED ON FIELD CONDITIONS.
- 11. THE DEVELOPER SHALL CONTACT THE CHARLOTTE DEPARTMENT OF TRANSPORTATION (GUS JORDI, 704-336-7086) TO IDENTIFY AND CONFLICTS WITH TRAFFIC SIGNALIZATION EQUIPMENT. 60-90 DAYS WILL BE REQUIRED TO COORDINATE RELOCATION. DEVELOPER SHALL BE RESPONSIBLE FOR AL RELATED RELOCATION COST AND/OR ANY REPAIR COST CAUSED BY THE CONTRACTOR/DEVELOPER.
- 12. ALL "CLDS." NUMBERS REFER TO THE CHARLOTTE LAND DEVELOPMENT STANDARDS MANUAL.
- 13. SIGN TO BE DESIGNED AND CONSTRUCTED IN ACCORDANCE WITH CHARLOTTE CODE CHAPTER 13.
- 14. ALL DIMENSIONS ARE SHOWN TO FACE OF CURB, UNLESS NOTED OTHERWISE. DIMENSIONS WITH ASTERISK (\*) ARE MEASURED FROM EDGE OF PAVEMENT TO EDGE OF PAVEMENT.
- 15. CAR WASH IS ACCESSORY USE. TYPE PROVIDED USES A CONSTANT FEED CONVEYOR SYSTEM. THIS SYSTEM REDUCES VEHICLE WAITING TIME.
- 16. ALL CURB AND GUTTER WITHIN LOT 1 SITE LIMITS SHALL BE SPILL CURB. SEE DETAIL SHEET C801. CURB AND GUTTER ON NORTH TRYON ACCESS ROAD INSTALLED PER ROAD SECTION DETAIL SHEET C801.

#### SITE INFORMATION

#### ZONING: ZONED B-2 (CD) PER REZONING PETITION 1989-041 (C)

SITE ZONING BASED ON 1990 ZONING ORDINANCE.

- PARKING COUNT:
- REQUIRED SPACES PER CITY OF CHARLOTTE ZONING ORDINANCE: 22 SPACES (1 SPACE/200 3.1.
- SF BASED ON RETAIL USE) PARKING PROVIDED: 23 SPACES (INCLUDING 1 VAN ACCESSIBLE) 3.2.
- LONG-TERM BIKE SPACES REQUIRED: 2 SPACES 3.3.
- 3.4. SHORT-TERM BIKE SPACES REQUIRED: 1 SPACE
- BUFFER/SETBACK REQUIREMENTS:

1.1. PARCEL AREA: 2.47 ACRES

- 4.1. 25' BUFFER REQUIRED PER ZONING PETITION ALONG NORTH TRYON STREET AND SANDY AVENUE. 25' BUFFER IS IN ADDITION TO EXISTING SETBACK REQUIREMENTS. BUFFER WAS ESTABLISHED IN REZONING PETITION 1989-41C.
- BUILDING SETBACKS: 4.2.
- 4.2.1. FRONT: 40' 4.2.2. SIDE: 20'
- 4.2.3. REAR: 40'

FLOOD ZONE: PER GEOGRAPHICAL DETERMINATION, THE SITE IS LOCATED IN FLOOD ZONE "X" WITH NO BASE FLOOD ELEVATION. FLOOD ZONE IDENTIFIED ON FEMA COMMUNITY PANEL NO. 3710457600J, DATED MARCH 2, 2009.

### VEHICLE STORAGE SPACE DIMENSIONS

|  | UNDERGROUND DETENTION<br>CONTROL POINTS |           |            |  |  |
|--|-----------------------------------------|-----------|------------|--|--|
|  | POINT #                                 | NORTHING  | EASTING    |  |  |
|  | 1                                       | 563022.96 | 1474048.31 |  |  |
|  | 2                                       | 562994.82 | 1474083.74 |  |  |
|  | 3                                       | 562866.70 | 1473982.01 |  |  |
|  | 4                                       | 562894.83 | 1473946.58 |  |  |

### PROPOSED FEATURES LEGEND

⊸

EDGE OF PAVEMENT CURB AND GUTTER PROPERTY LINE **RIGHT-OF-WAY (FUTURE)** CENTERLINE SIGN PROPOSED ASPHALT PAVING (SEE DETAIL SHEET C800)

PROPOSED CONCRETE PAVING (SEE DETAIL SHEET C800)

CONTRACTOR TO COORDINATE SIDEWALK TIE-IN WITH BLUE LINE EXTENSION IMPROVEMENTS

1.5' WIDE FULL DEPTH ASPHALT SHOULDER TO BE TIED INTO BACK OF CURB. CONTRACTOR TO COORDINATE WITH BLUE LINE EXTENSION IMPROVEMENTS