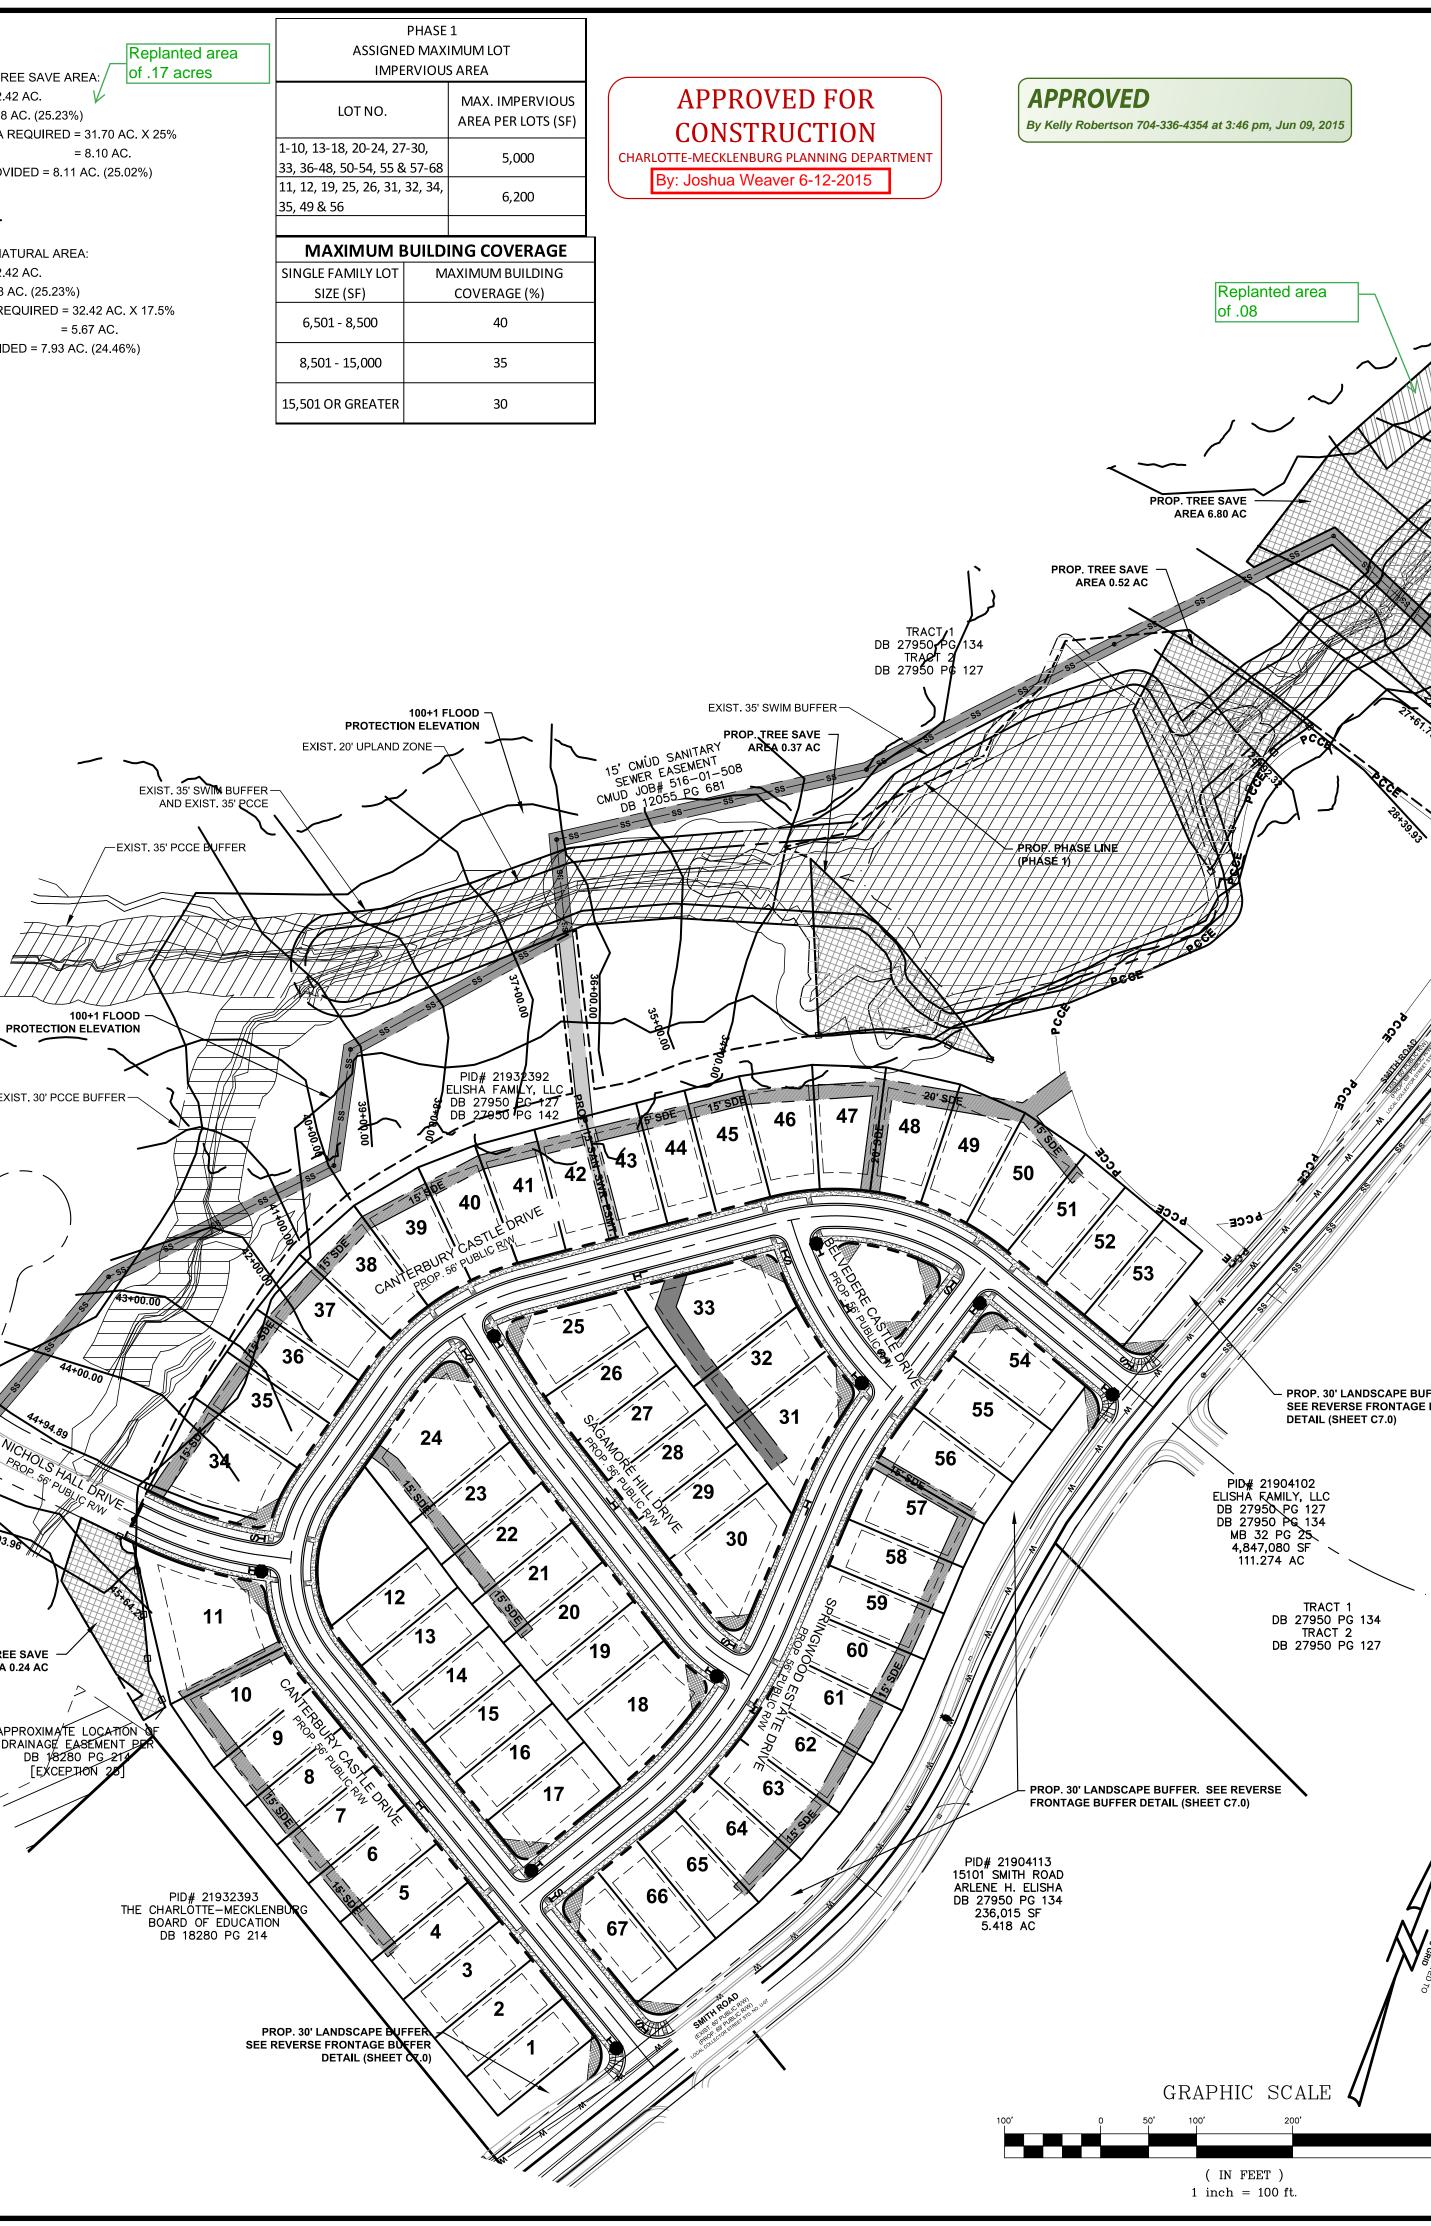

## TREE SAVE:

TREE SAVE AREA PROVIDED = 8.11 AC. (25.02%)

## NATURAL AREA:

REQUIRED MINIMUM NATURAL AREA: TOTAL AREA = 32.42 AC. TOTAL BUA = 8.18 AC. (25.23%) = 5.67 AC

## NOTES:

- 1. BOUNDARY INFORMATION TAKEN FROM "BOUNDARY SURVEY AND MINOR SUBDIVISION PLAT OF THE ELISHA PROPERTY", BY ESP ASSOCIATES, P.A., DATED 9-29-14
- 2. ALL ROAD IMPROVEMENTS AT SMITH ROAD ROAD ARE TO BE COORDINATED WITH THE CITY OF CHARLOTTE ENGINEERING DEPARTMENT PRIOR TO CONSTRUCTION.
- 3. DEVELOPER WILL PROVIDE STREET SIGNS PER CLDSM# 50.05 (9" SIGNS ONLY).
- 4. SIGHT TRIANGLES SHOWN ARE THE MINIMUM REQUIRED.
- 5. ANY BUILDING WITH THE 100+1 STORMWATER ELEVATION LINE IS SUBJECT TO THE RESTRICTIONS OF THE CITY OF CHARLOTTE SUBDIVISION ORDINANCE, SECTION 7.200.8.
- 6. ALL OPENINGS (e.g., DOORS, WINDOWS, VENTS) IN STRUCTURES BUILT ON LOT #'s 60-64 SHOULD BE LOCATED A MINIMUM OF ONE FOOT ABOVE THE ADJACENT FINISHED GROUND SURFACE.
- 7. PE SEALED SHOP DRAWINGS FOR RETAINING WALL MUST BE SUBMITTED TO CITY ENGINEER PRIOR TO CONSTRUCTION.
- 8. NON-STANDARD ITEMS (ie: PAVERS, IRRIGATION SYSTEMS, ETC.) IN THE RIGHT-OF-WAY REQUIRE A RIGHT-OF-WAY ENCROACHMENT AGREEMEN WITH THE CHARLOTTE DEPARTMENT OF TRANSPORTATION BEFORE INSTALLATION.
- 9. PER SECTION 18-175(e) OF CITY CODE AND SECTION 10.0 OF THE CITY'S POST CONSTRUCTION CONTROLS ADMINISTRATIVE MANUAL, ALL REQUIRED NATURAL AREAS AND/OR POST CONSTRUCTION CONTROL EASEMENTS (PCCEs) MUST BE RECORDED PRIOR TO ISSUANCE OF THE CERTIFICATE OF OCCUPANCY.
- 10. ANTICIPATED START DATE MARCH 2015. ANTICIPATED END DATE SEPTEMBER 2015.