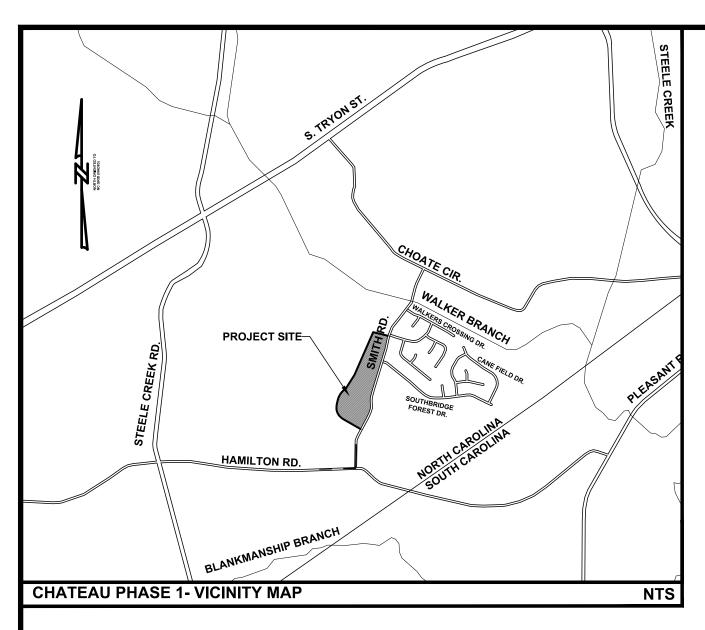

## NOTES:

- 1. BOUNDARY INFORMATION TAKEN FROM "BOUNDARY SURVEY AND MINOR SUBDIVISION PLAT OF THE ELISHA PROPERTY", BY ESP ASSOCIATES, P.A., DATED 9-29-14
- 2. ALL ROAD IMPROVEMENTS AT SMITH ROAD ROAD ARE TO BE COORDINATED WITH THE CITY OF CHARLOTTE ENGINEERING DEPARTMENT PRIOR TO CONSTRUCTION.
- 3. DEVELOPER WILL PROVIDE STREET SIGNS PER CLDSM# 50.05 (9" SIGNS ONLY).
- 4. SIGHT TRIANGLES SHOWN ARE THE MINIMUM REQUIRED.
- 5. ANY BUILDING WITH THE 100+1 STORMWATER ELEVATION LINE IS SUBJECT TO THE RESTRICTIONS OF THE CITY OF CHARLOTTE SUBDIVISION ORDINANCE, SECTION 7.200.8.
- 6. ALL OPENINGS (e.g., DOORS, WINDOWS, VENTS) IN STRUCTURES BUILT ON LOT #'s 60-64 SHOULD BE LOCATED A MINIMUM OF ONE FOOT ABOVE THE ADJACENT FINISHED GROUND SURFACE.
- 7. PE SEALED SHOP DRAWINGS FOR RETAINING WALL MUST BE SUBMITTED TO CITY ENGINEER PRIOR TO CONSTRUCTION.
- 8. NON-STANDARD ITEMS (ie: PAVERS, IRRIGATION SYSTEMS, ETC.) IN THE RIGHT-OF-WAY REQUIRE A RIGHT-OF-WAY ENCROACHMENT AGREEMEN WITH THE CHARLOTTE DEPARTMENT OF TRANSPORTATION BEFORE INSTALLATION.
- 9. PER SECTION 18-175(e) OF CITY CODE AND SECTION 10.0 OF THE CITY'S POST CONSTRUCTION CONTROLS ADMINISTRATIVE MANUAL, ALL REQUIRED NATURAL AREAS AND/OR POST CONSTRUCTION CONTROL EASEMENTS (PCCEs) MUST BE RECORDED PRIOR TO ISSUANCE OF THE CERTIFICATE OF OCCUPANCY.
- 10. ANTICIPATED START DATE MARCH 2015. ANTICIPATED END DATE SEPTEMBER 2015.