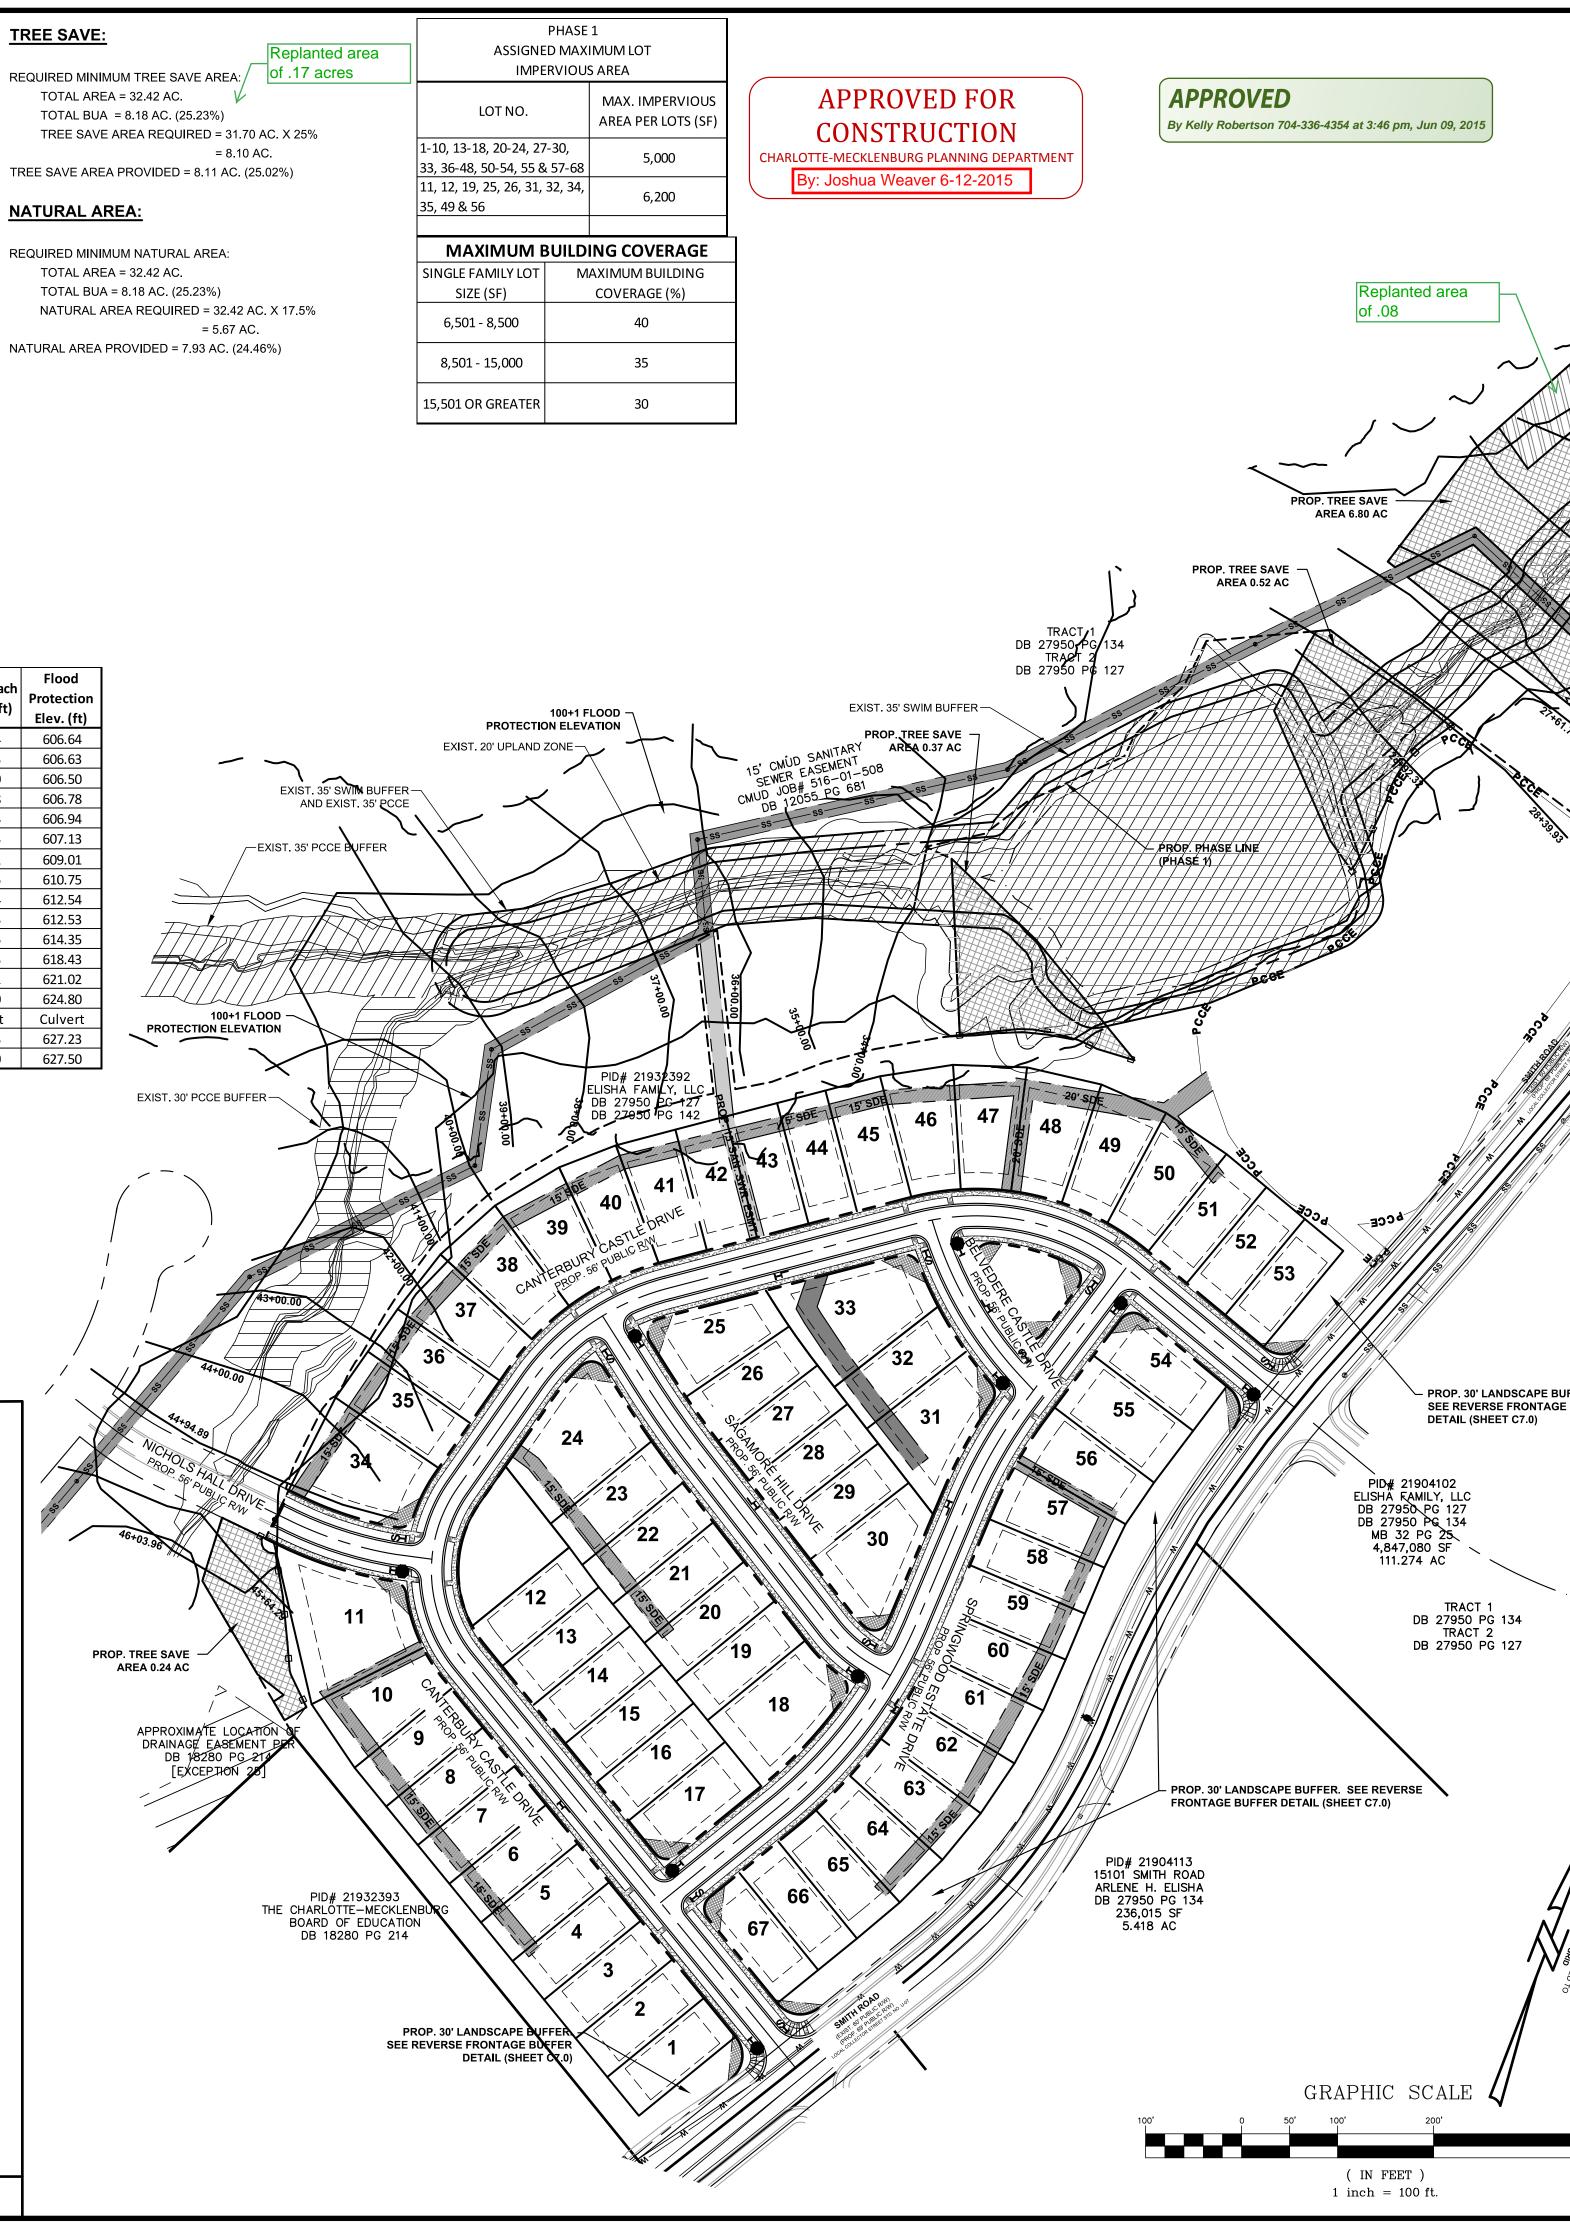

## TREE SAVE:

TREE SAVE AREA PROVIDED = 8.11 AC. (25.02%)

## NATURAL AREA:

REQUIRED MINIMUM NATURAL AREA: TOTAL AREA = 32.42 AC. TOTAL BUA = 8.18 AC. (25.23%) = 5.67 AC

## NOTES:

- 1. BOUNDARY INFORMATION TAKEN FROM "BOUNDARY SURVEY AND MINOR SUBDIVISION PLAT OF THE ELISHA PROPERTY", BY ESP ASSOCIATES, P.A., DATED 9-29-14
- 2. ALL ROAD IMPROVEMENTS AT SMITH ROAD ROAD ARE TO BE COORDINATED WITH THE CITY OF CHARLOTTE ENGINEERING DEPARTMENT PRIOR TO CONSTRUCTION.
- 3. DEVELOPER WILL PROVIDE STREET SIGNS PER CLDSM# 50.05 (9" SIGNS ONLY).
- 4. SIGHT TRIANGLES SHOWN ARE THE MINIMUM REQUIRED.
- 5. ANY BUILDING WITH THE 100+1 STORMWATER ELEVATION LINE IS SUBJECT TO THE RESTRICTIONS OF THE CITY OF CHARLOTTE SUBDIVISION ORDINANCE, SECTION 7.200.8.
- 6. ALL OPENINGS (e.g., DOORS, WINDOWS, VENTS) IN STRUCTURES BUILT ON LOT #'s 60-64 SHOULD BE LOCATED A MINIMUM OF ONE FOOT ABOVE THE ADJACENT FINISHED GROUND SURFACE.
- 7. PE SEALED SHOP DRAWINGS FOR RETAINING WALL MUST BE SUBMITTED TO CITY ENGINEER PRIOR TO CONSTRUCTION.
- 8. NON-STANDARD ITEMS (ie: PAVERS, IRRIGATION SYSTEMS, ETC.) IN THE RIGHT-OF-WAY REQUIRE A RIGHT-OF-WAY ENCROACHMENT AGREEMEN WITH THE CHARLOTTE DEPARTMENT OF TRANSPORTATION BEFORE INSTALLATION.
- 9. PER SECTION 18-175(e) OF CITY CODE AND SECTION 10.0 OF THE CITY'S POST CONSTRUCTION CONTROLS ADMINISTRATIVE MANUAL, ALL REQUIRED NATURAL AREAS AND/OR POST CONSTRUCTION CONTROL EASEMENTS (PCCEs) MUST BE RECORDED PRIOR TO ISSUANCE OF THE CERTIFICATE OF OCCUPANCY.
- 10. ANTICIPATED START DATE MARCH 2015. ANTICIPATED END DATE SEPTEMBER 2015.

| Flood Study<br>Cross-Section | 100-Year<br>W.S.E (ft) | Dam Breach<br>W.S.E. (ft) | Flood<br>Protection<br>Elev. (ft) |
|------------------------------|------------------------|---------------------------|-----------------------------------|
| 28+39.93                     | 595.25                 | 605.64                    | 606.64                            |
| 28+92.32                     | 596.80                 | 605.63                    | 606.63                            |
| 34+00                        | 599.58                 | 605.50                    | 606.50                            |
| 35+00                        | 601.25                 | 605.78                    | 606.78                            |
| 36+00                        | 601.28                 | 605.94                    | 606.94                            |
| 37+00                        | 602.41                 | 606.13                    | 607.13                            |
| 38+00                        | 603.75                 | 608.01                    | 609.01                            |
| 39+00                        | 605.32                 | 609.75                    | 610.75                            |
| 40+00                        | 607.48                 | 611.54                    | 612.54                            |
| 41+00                        | 609.74                 | 611.53                    | 612.53                            |
| 42+00                        | 613.35                 | 613.35                    | 614.35                            |
| 43+00                        | 617.43                 | 617.43                    | 618.43                            |
| 44+00                        | 620.02                 | 620.02                    | 621.02                            |
| 44+94.89                     | 623.79                 | 623.80                    | 624.80                            |
| 45+00                        | Culvert                | Culvert                   | Culvert                           |
| 45+64.29                     | 626.23                 | 626.23                    | 627.23                            |
| 46+03.96                     | 626.50                 | 626.50                    | 627.50                            |