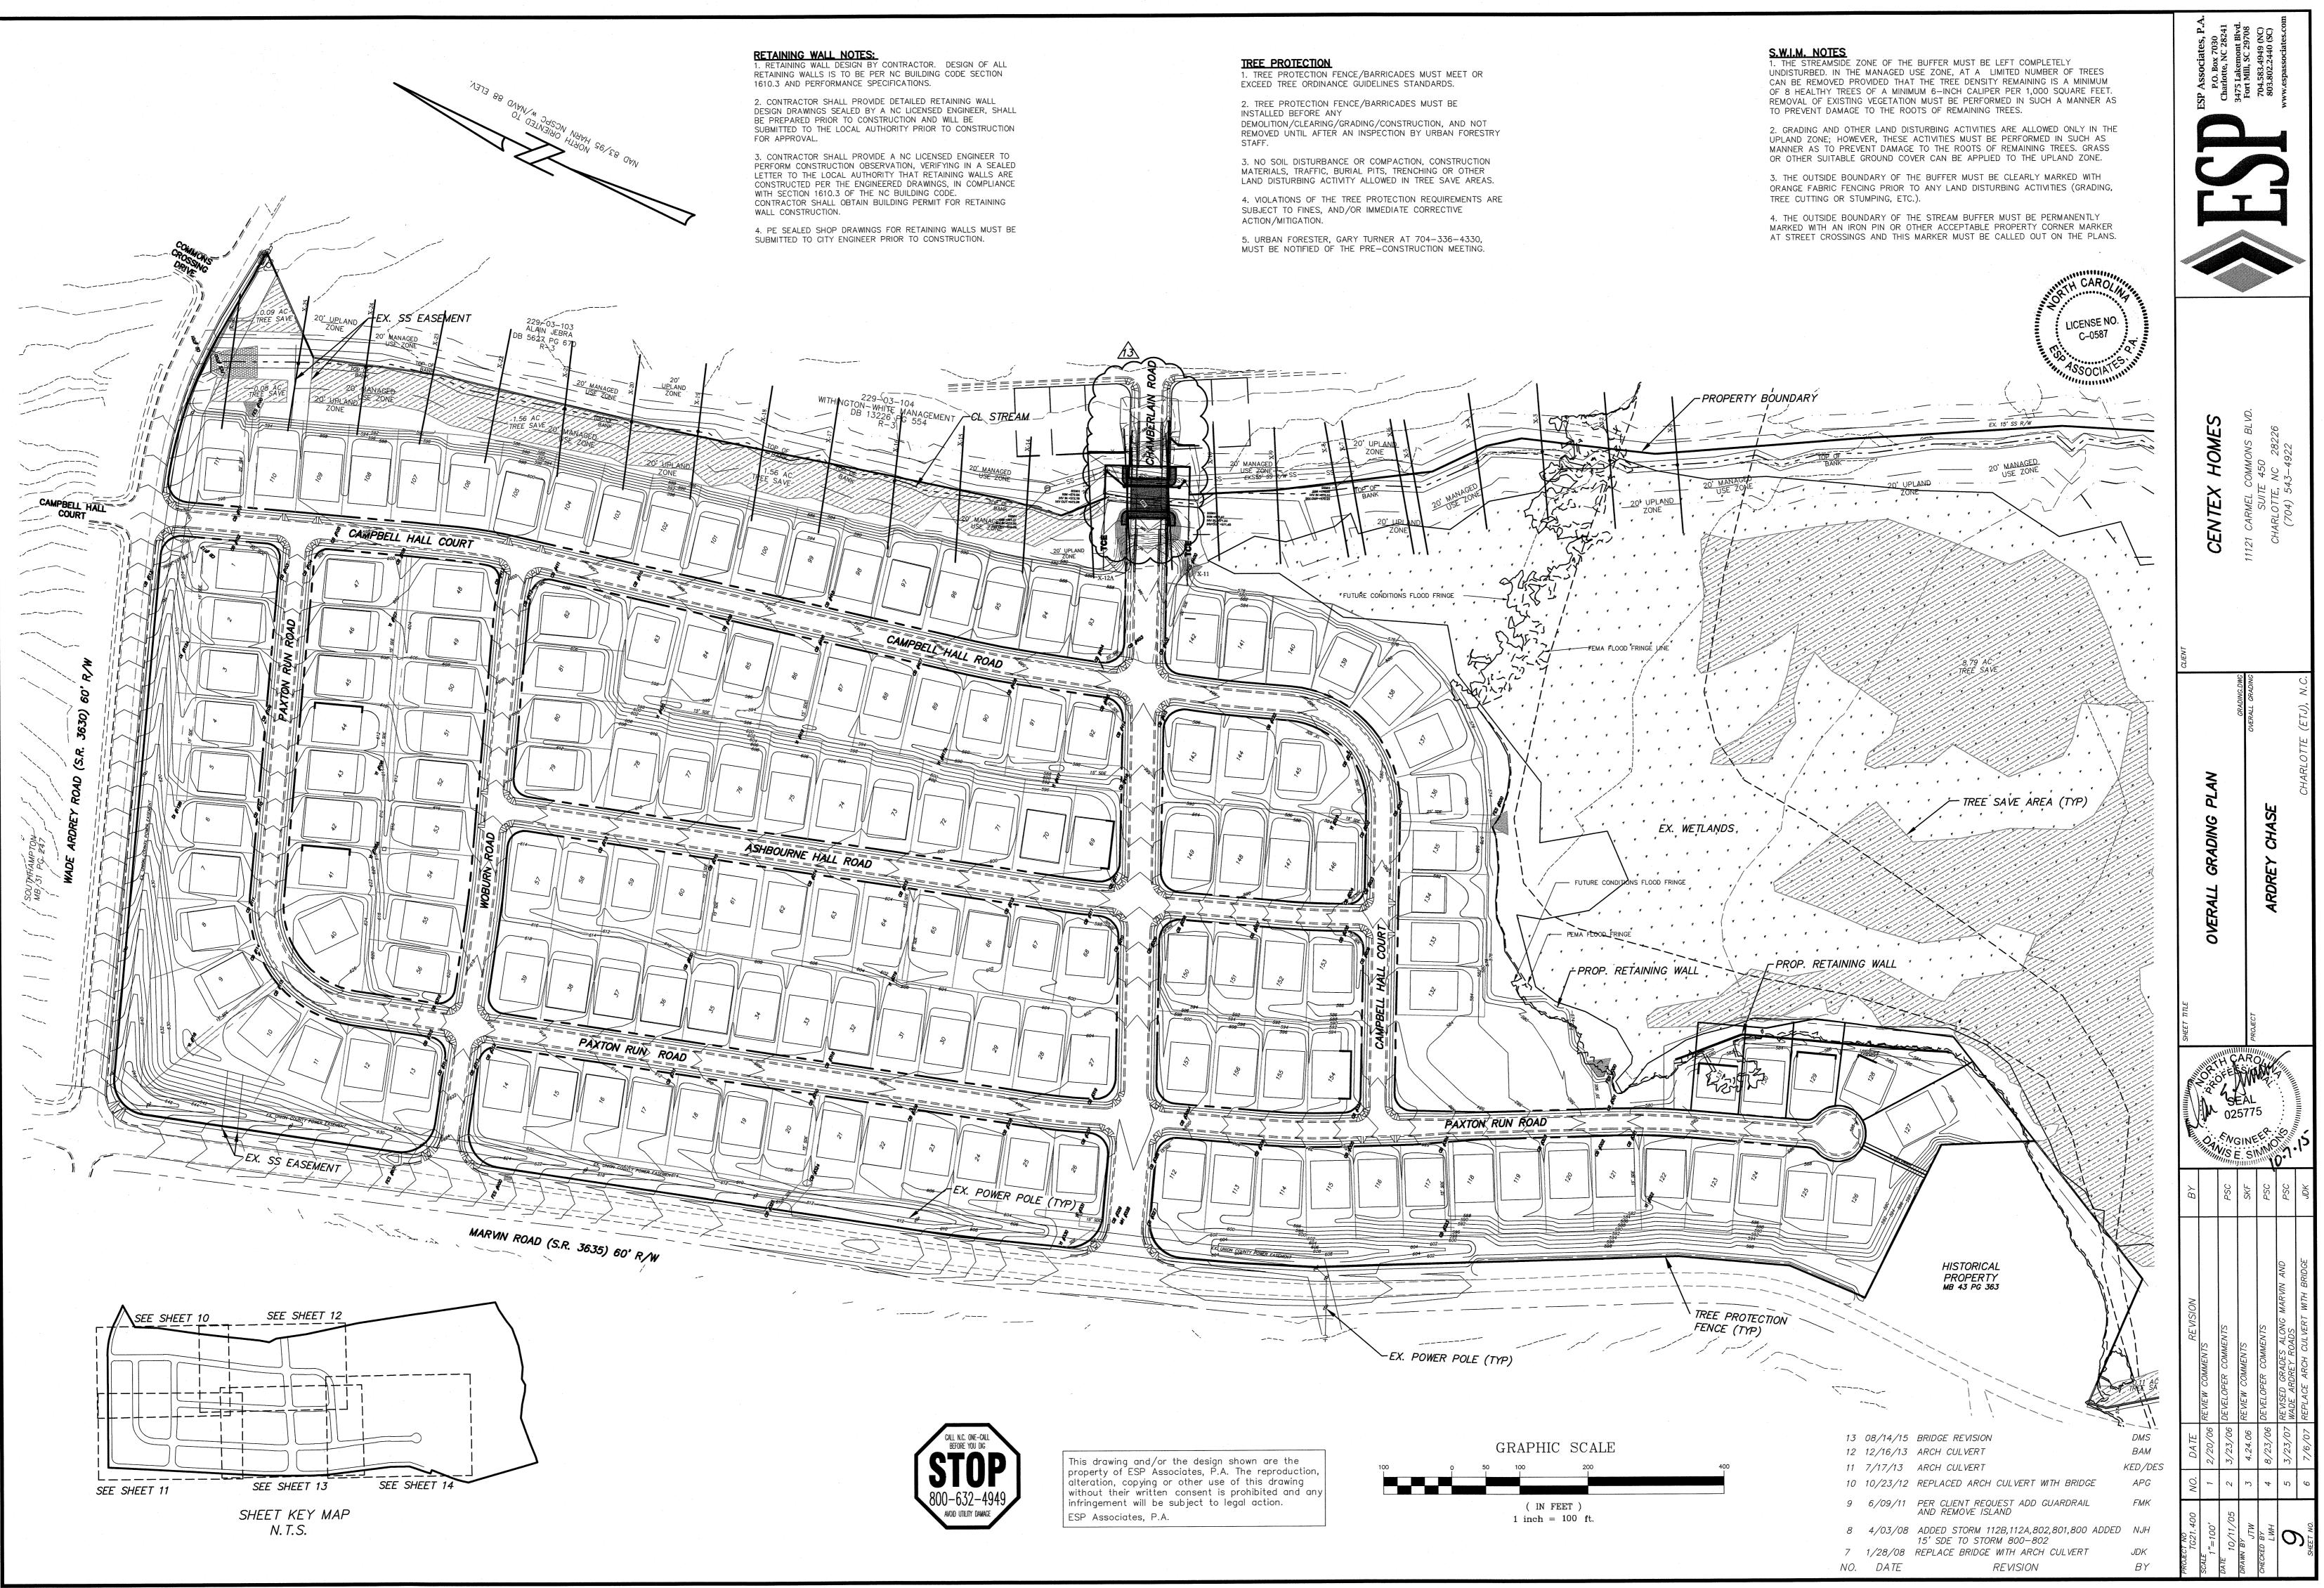

4/28/06     |               | ROAD PAVEMENT STRIPING                 |          |
| EET NO. 27               | OVERALL EROSION CONTROL PH2  | 10/23/12     | SHEET NO. 56  | WADE ARDREY ROAD CDOT PAVEMENT MAP     | 09/19/0  |
| EET NO. 28               | EROSION CONTROL PH2 (1 OF 5) | 10/23/12     | SHEET NO. 57  | 50' CROSS SECTION PROFILE              | 03/27/0  |
| EET NO. 20<br>EET NO. 29 | EROSION CONTROL PH2 (2 OF 5) | 10/23/12     |               | WADE ARDREY ROAD - PROFILES A-H        | 07/07/4  |
|                          | EROSION CONTROL PH2 (2 OF 5) | 10/06/15     | SHEET NO. 57A | 50' CROSS SECTION PROFILE              | 03/27/0  |
| EĚŢŇŎ. JÓ                |                              |              |               | WADE ARDREY ROAD - PROFILES I-P        |          |