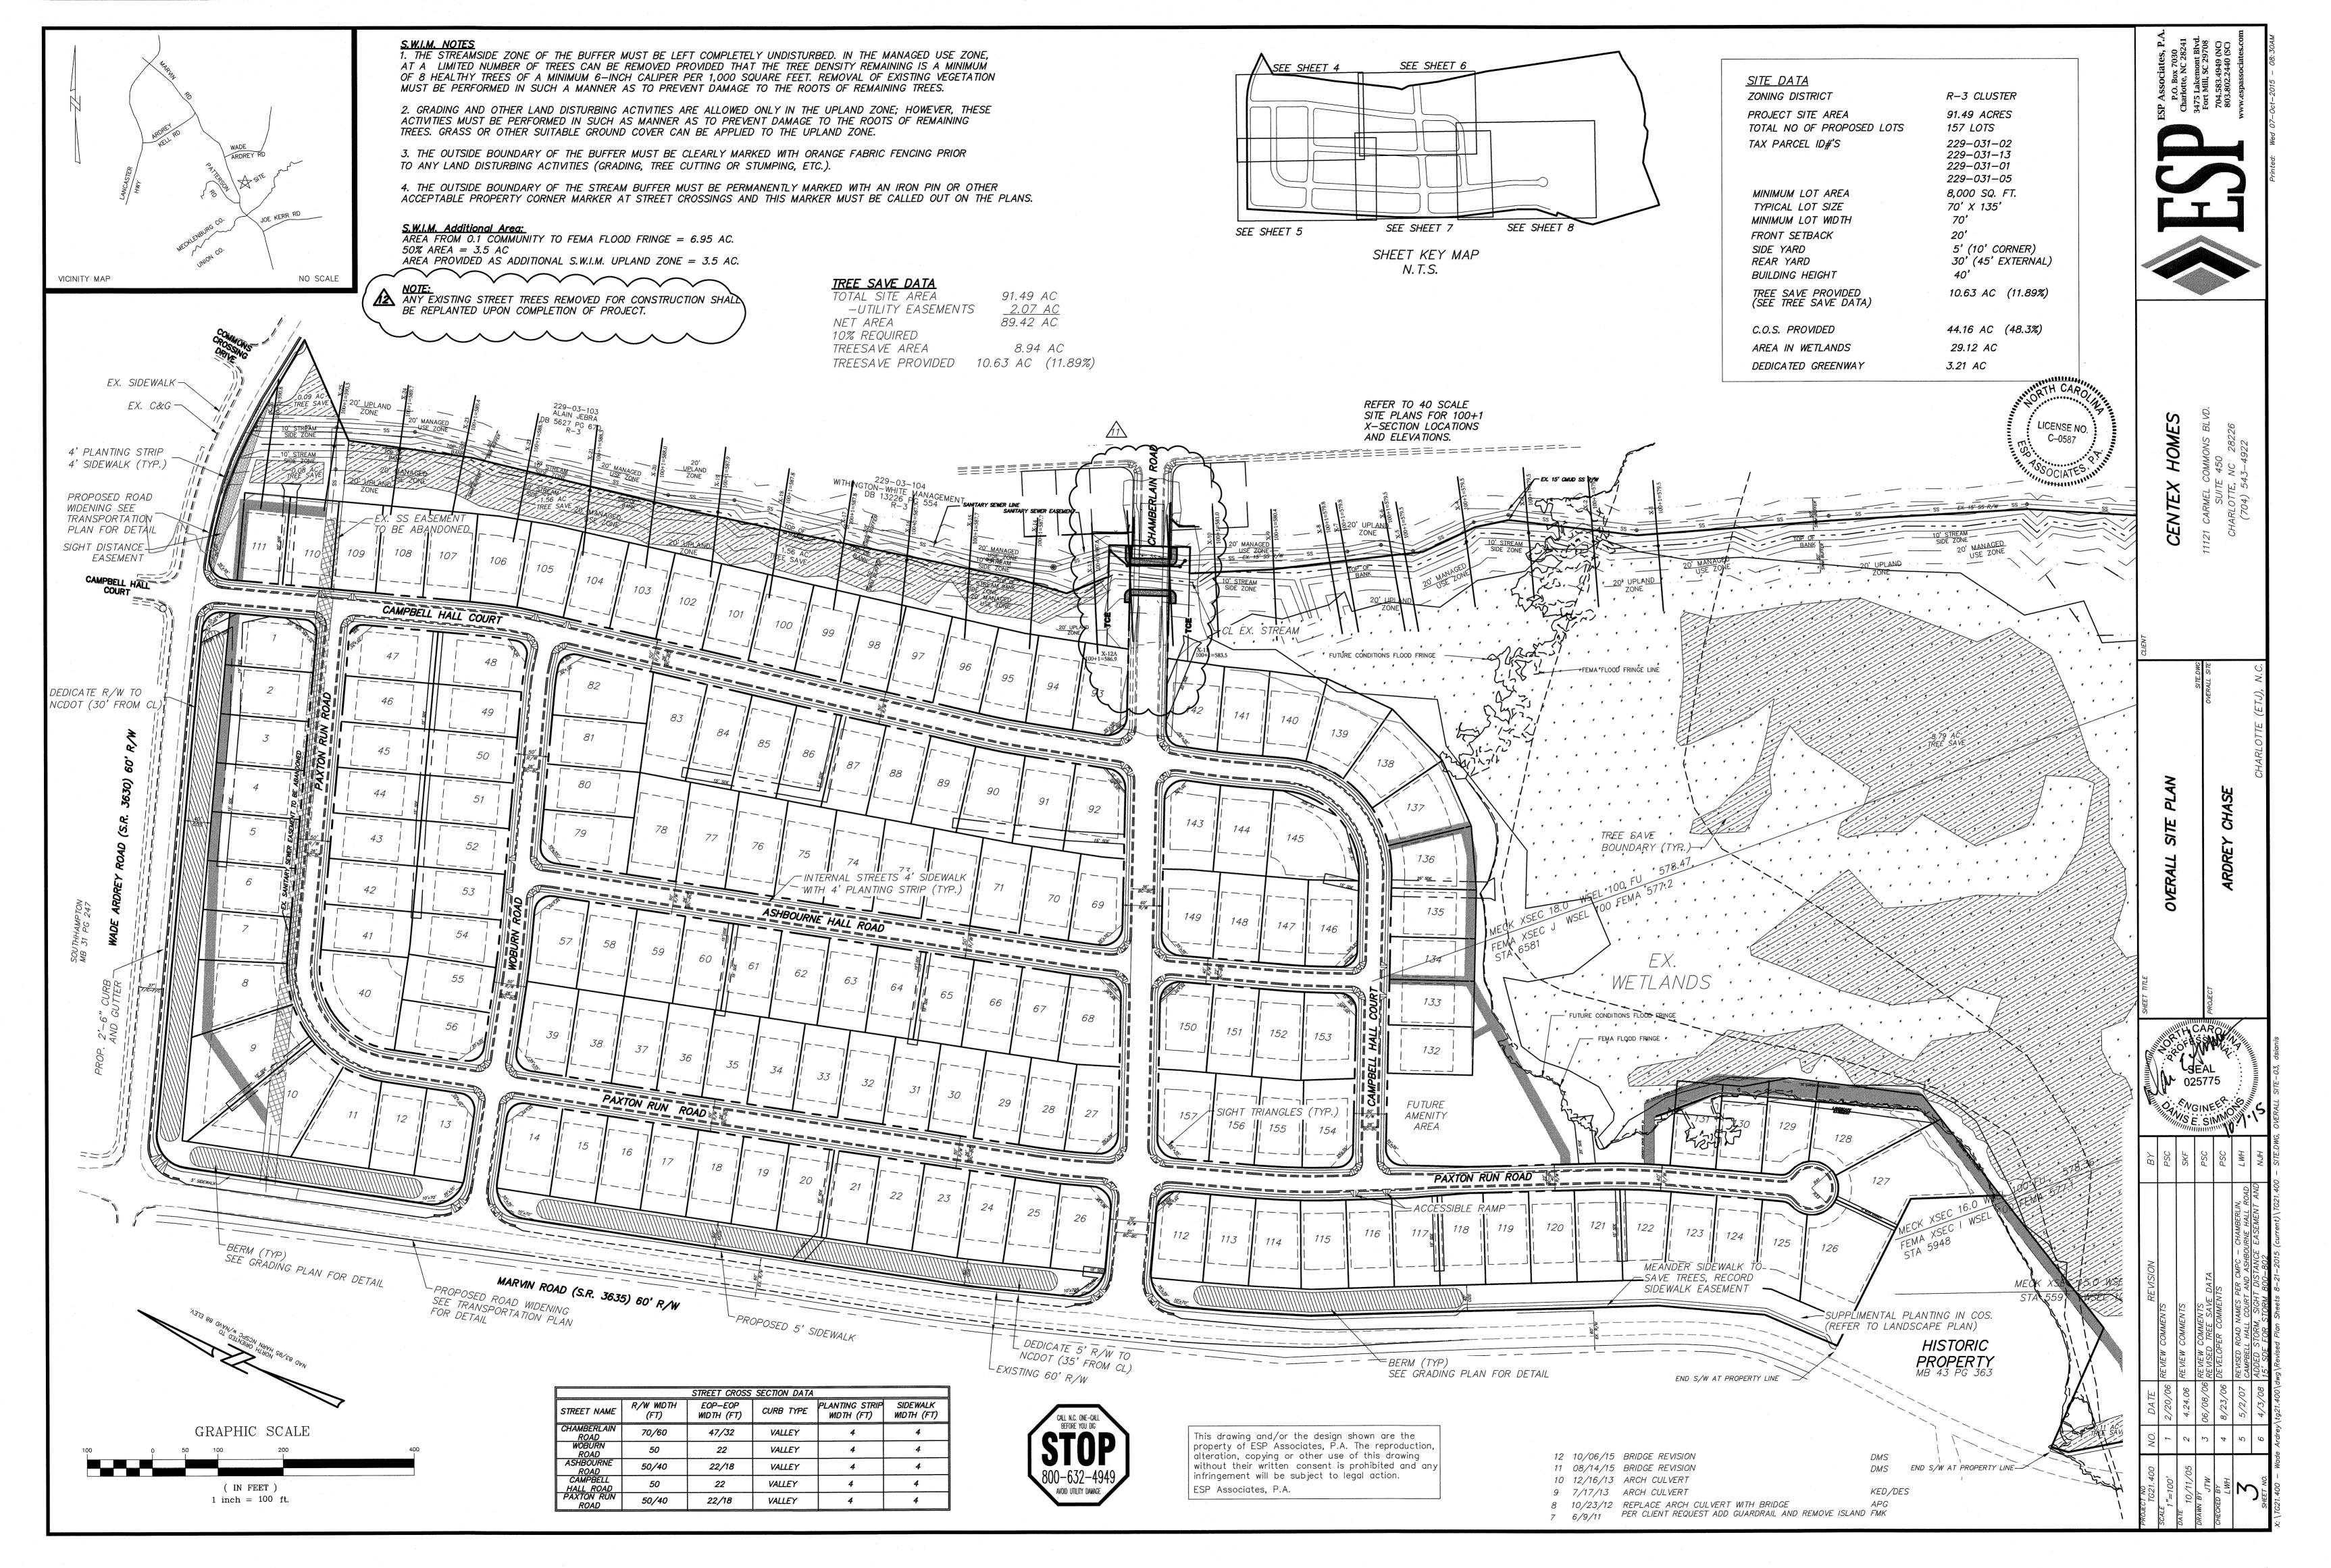

04/28/06     |               | ROAD PAVEMENT STRIPING                 |          |
| EET NO. 27               | OVERALL EROSION CONTROL PH2  | 10/23/12     | SHEET NO. 56  | WADE ARDREY ROAD CDOT PAVEMENT MAP     | 09/19/0  |
| EET NO. 28               | EROSION CONTROL PH2 (1 OF 5) | 10/23/12     | SHEET NO. 57  | 50' CROSS SECTION PROFILE              | 03/27/0  |
| EET NO. 20<br>EET NO. 29 | EROSION CONTROL PH2 (2 OF 5) | 10/23/12     |               | WADE ARDREY ROAD - PROFILES A-H        | 07/07/4  |
|                          | EROSION CONTROL PH2 (2 OF 5) | 10/06/15     | SHEET NO. 57A | 50' CROSS SECTION PROFILE              | 03/27/0  |
| EĚŢŇŎ. JÓ                |                              |              |               | WADE ARDREY ROAD - PROFILES I-P        |          |