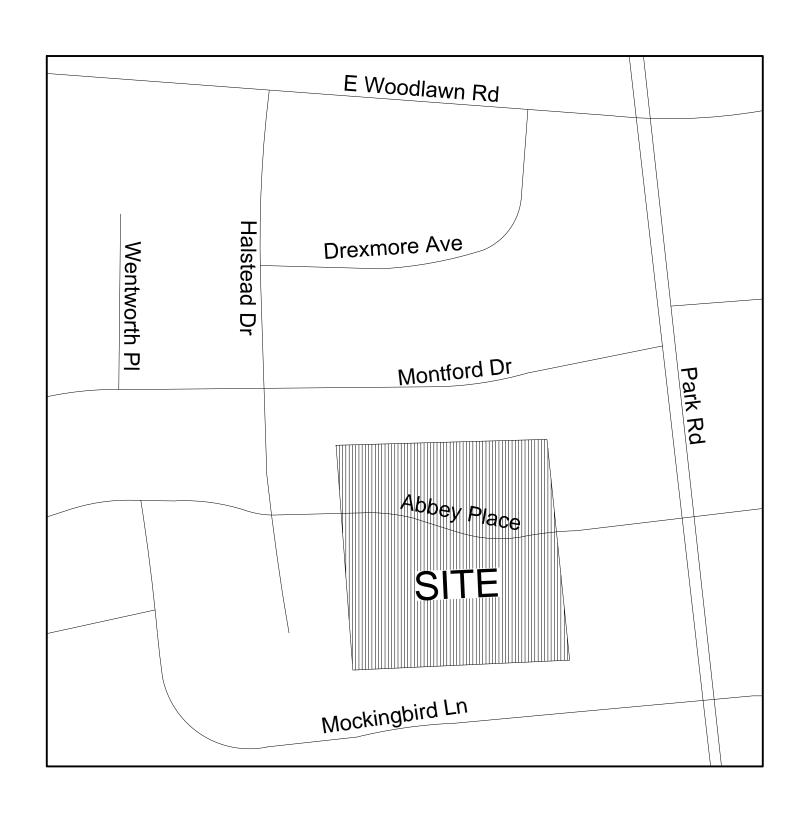

#### DEVELOPMENT SUMMARY

171-081-18, 171-082-38 UR-2 (CD) 2014-116 TOTAL SITE ACREAGE 9.065 AC AREA A: 3.35 AC/145,926 SF AREA B: 5.71 AC/248,728 SF FAR: AREA A: 3.35 AC/145,926 SF

123,471 SF BLDG 1: F.A.R.: 0.85 AREA B: 5.71 AC/248,728 SF