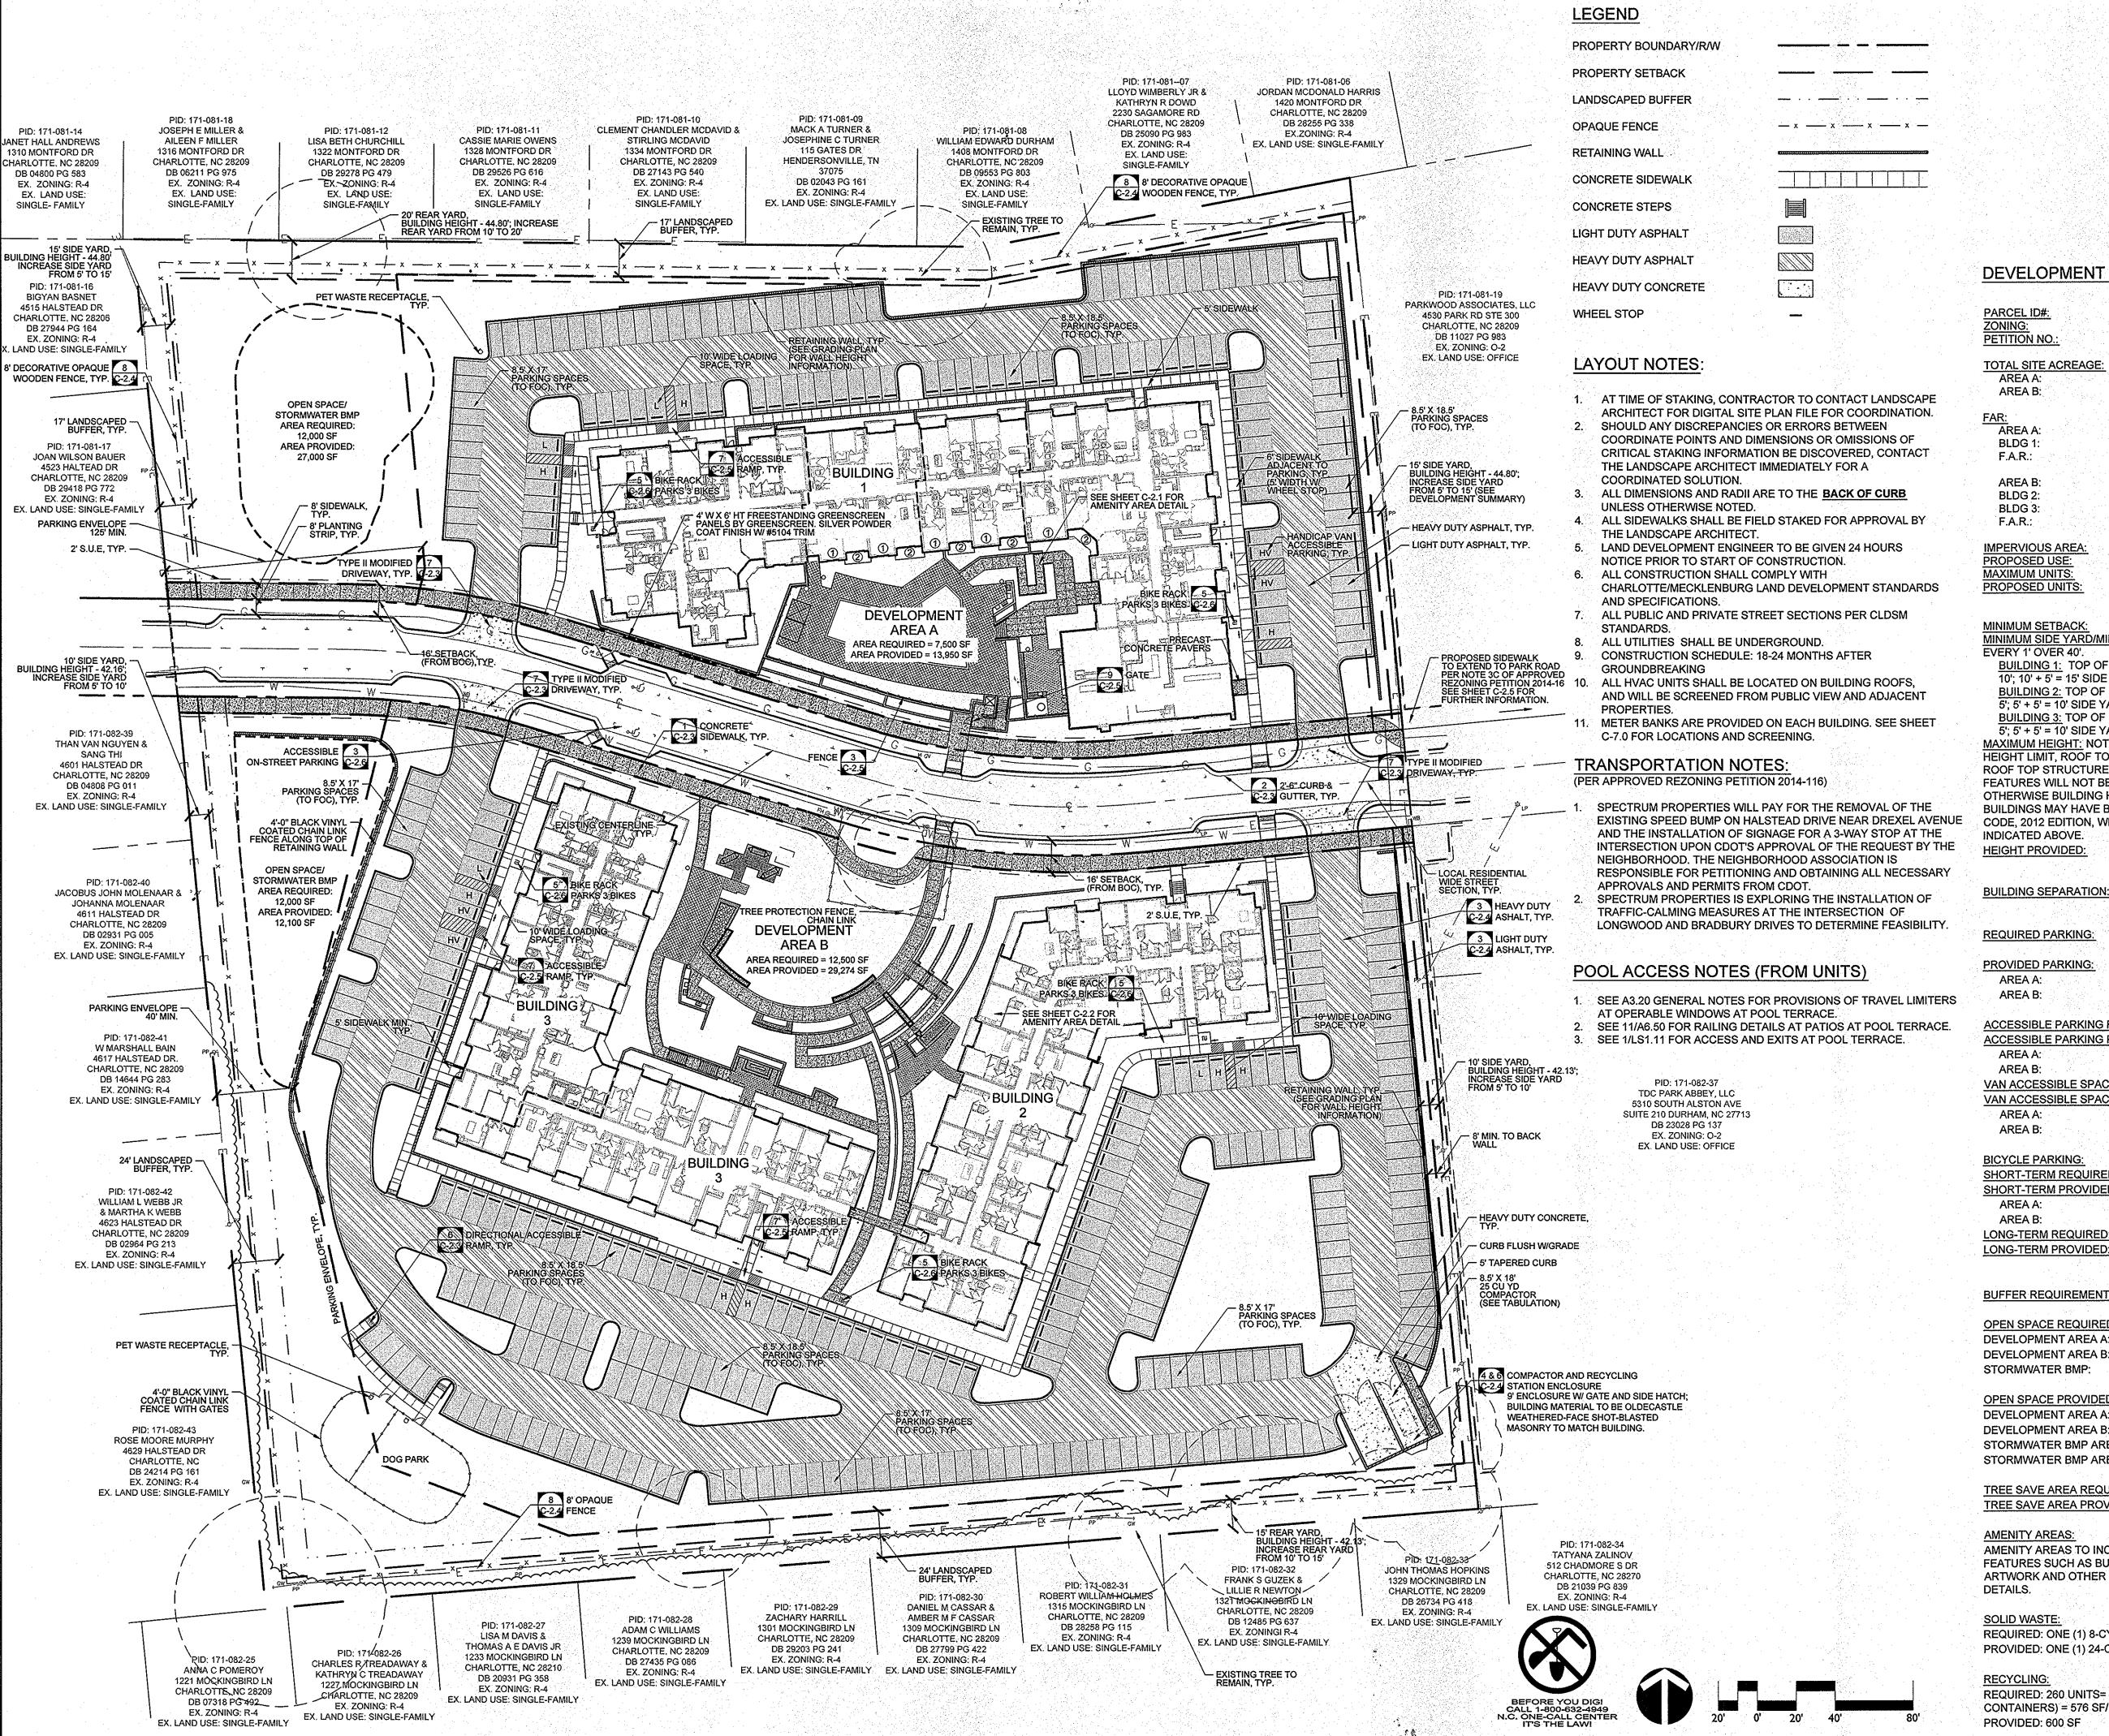

#### **ENGINEERING** PCO / DETENTION / DRAINAGE PLAN

#### DEVELOPMENT SUMMARY

171-081-18, 171-082-38 UR-2 (CD) 2014-116 TOTAL SITE ACREAGE 9.065 AC AREA A: 3.35 AC/145,926 SF AREA B: 5.71 AC/248,728 SF FAR: AREA A: 3.35 AC/145,926 SF

123,471 SF BLDG 1: F.A.R.: 0.85 AREA B: 5.71 AC/248,728 SF

BLDG 2: 78,140 SF 103,419 SF BLDG 3: F.A.R.: 0.73

5.640 AC IMPERVIOUS AREA **APARTMENTS** PROPOSED USE: MAXIMUM UNITS 265 **PROPOSED UNIT** 260

16' FROM BOC

MINIMUM SIDE YARD/MINIMUM REAR YARD: 5' SIDE YARD, 10' REAR YARD, INCORPORATE 2' FOR EVERY 1' OVER 40'.

BUILDING 1: TOP OF EAVE = 694.63, FINISH GRADE = 649.83'; 694.63' - 649.83' = 44.80' - 40' = 4.80'(2) = 10'; 10' + 5' = 15' SIDE YARD; 10' + 10' = 20' REAR YARD BUILDING 2: TOP OF EAVE = 694.63', FINISH GRADE = 652.50'; 694.63' - 652.50' = 42.13' - 40' = 2.13'(2)

5', 5' + 5' = 10' SIDE YARD; 5' + 10' = 15' REAR YARD BUIL<u>DING 3:</u> TOP OF EAVE = 691.96', FINISH GRADE = 649.80'; 691.96' - 649.80' = 42.16' - 40 = 2.16'(2) = 5'; 5' + 5' = 10' SIDE YARD; 5' +10' = 15' REAR YARD

IAXIMUM HEIGHT: NOT TO EXCEED FOUR (4) STORIES OR 65 FEET (FOR THE PURPOSES OF THIS MIT, ROOF TOP MECHANICAL EQUIPMENT, AND SCREENS OR DEVICES USED TO SCREEN ROOF TOP STRUCTURES OR EQUIPMENT, SPIRES, MANSARDS, DOMES, OR OTHER ARCHITECTURAL FEATURES WILL NOT BE CONSIDERED FOR THE CALCULATION OF ALLOWED BUILDING HEIGHT OTHERWISE BUILDING HEIGHT WILL BE MEASURED AS DEFINED BY THE ORDINANCE). SOME OF THE BUILDINGS MAY HAVE BASEMENTS, A BASEMENT AS DEFINED BY THE NORTH CAROLINA BUILDING CODE, 2012 EDITION, WILL NOT BE CONSIDERED A STORY FOR THE PURPOSES OF THE HEIGHT LIMIT INDICATED ABOVE.

**HEIGHT PROVIDED:** 

BUILDING 1 - 44.80'; BUILDING 2 - 42.18'; BUILDING 3 -42.16'; FOUR (4) STORIES EACH; SEE SIDE YARD AND REAR YARD INFORMATION ABOVE 10' MINIMUM; 26.5' PROVIDED BETWEEN BUILDINGS 2

1 SPACE MIN. PER UNIT, 2 SPACES MAX PER UNIT = REQUIRED PARKING:

377 SURFACE; 32 ON-STREET SPACES= 409 SPACES PROVIDED PARKING: 126 SURFACE (5 ACCESSIBLE INCLUDED) AREA A: 251 SURFACE (7 ACCESSIBLE INCLUDED) AREA B:

260 MIN. - 520 MAX.

2 MIN. OR 1 PER 20 UNITS = 13

ACCESSIBLE PARKING REQUIRED: ACCESSIBLE PARKING PROVIDED AREA A: AREA B: VAN ACCESSIBLE SPACES REQUIRED:

VAN ACCESSIBLE SPACES PROVIDED: AREA A: AREA B:

**BICYCLE PARKING:** SHORT-TERM REQUIRED:

SHORT-TERM PROVIDED AREA A: AREA B: LONG-TERM REQUIRED: LONG-TERM PROVIDED:

**BUFFER REQUIREMENTS:** AS SHOWN PER APPROVED REZONING

7,500 SF MIN.

13,950 SF

OPEN SPACE REQUIRED **DEVELOPMENT AREA A:** DEVELOPMENT AREA B

12,500 SF MIN. 12,000 SF EACH - AREA A AND B STORMWATER BMP:

OPEN SPACE PROVIDED **DEVELOPMENT AREA A:** 

29,274 SF **DEVELOPMENT AREA B**: 27,000 SF STORMWATER BMP AREA A: STORMWATER BMP AREA B: 12,100 SF

59,230 SF (15% X 9.065 AC) TREE SAVE AREA REQUIRED: TREE SAVE AREA PROVIDED: 60,739 SF

AMENITY AREAS TO INCLUDE SEATING, PATHWAYS, LIGHTING AND LANDSCAPING. ADDITIONAL FEATURES SUCH AS BUT NOT LIMITED TO WATER FEATURES, SPECIALITY PAVING, SIGNAGE, ARTWORK AND OTHER ELEMENTS MAY ALSO BE PROVIDED. SEE SHEETS 2.1 AND 2.2 FOR PLAN

REQUIRED: ONE (1) 8-CY DUMPSTER PER 30 UNITS, OR ONE (1) 8-CY COMPACTOR PER 90 UNITS PROVIDED: ONE (1) 24-CY COMPACTOR (260/90= 3(8) CY= 24 CY)

REQUIRED: 260 UNITS= 4 RECYCLING STATIONS @ 144 SF EACH (ACCOMMODATES FIVE (5) 96 GAL. CONTAINERS) = 576 SF/ 20-96 GAL. CONTAINERS