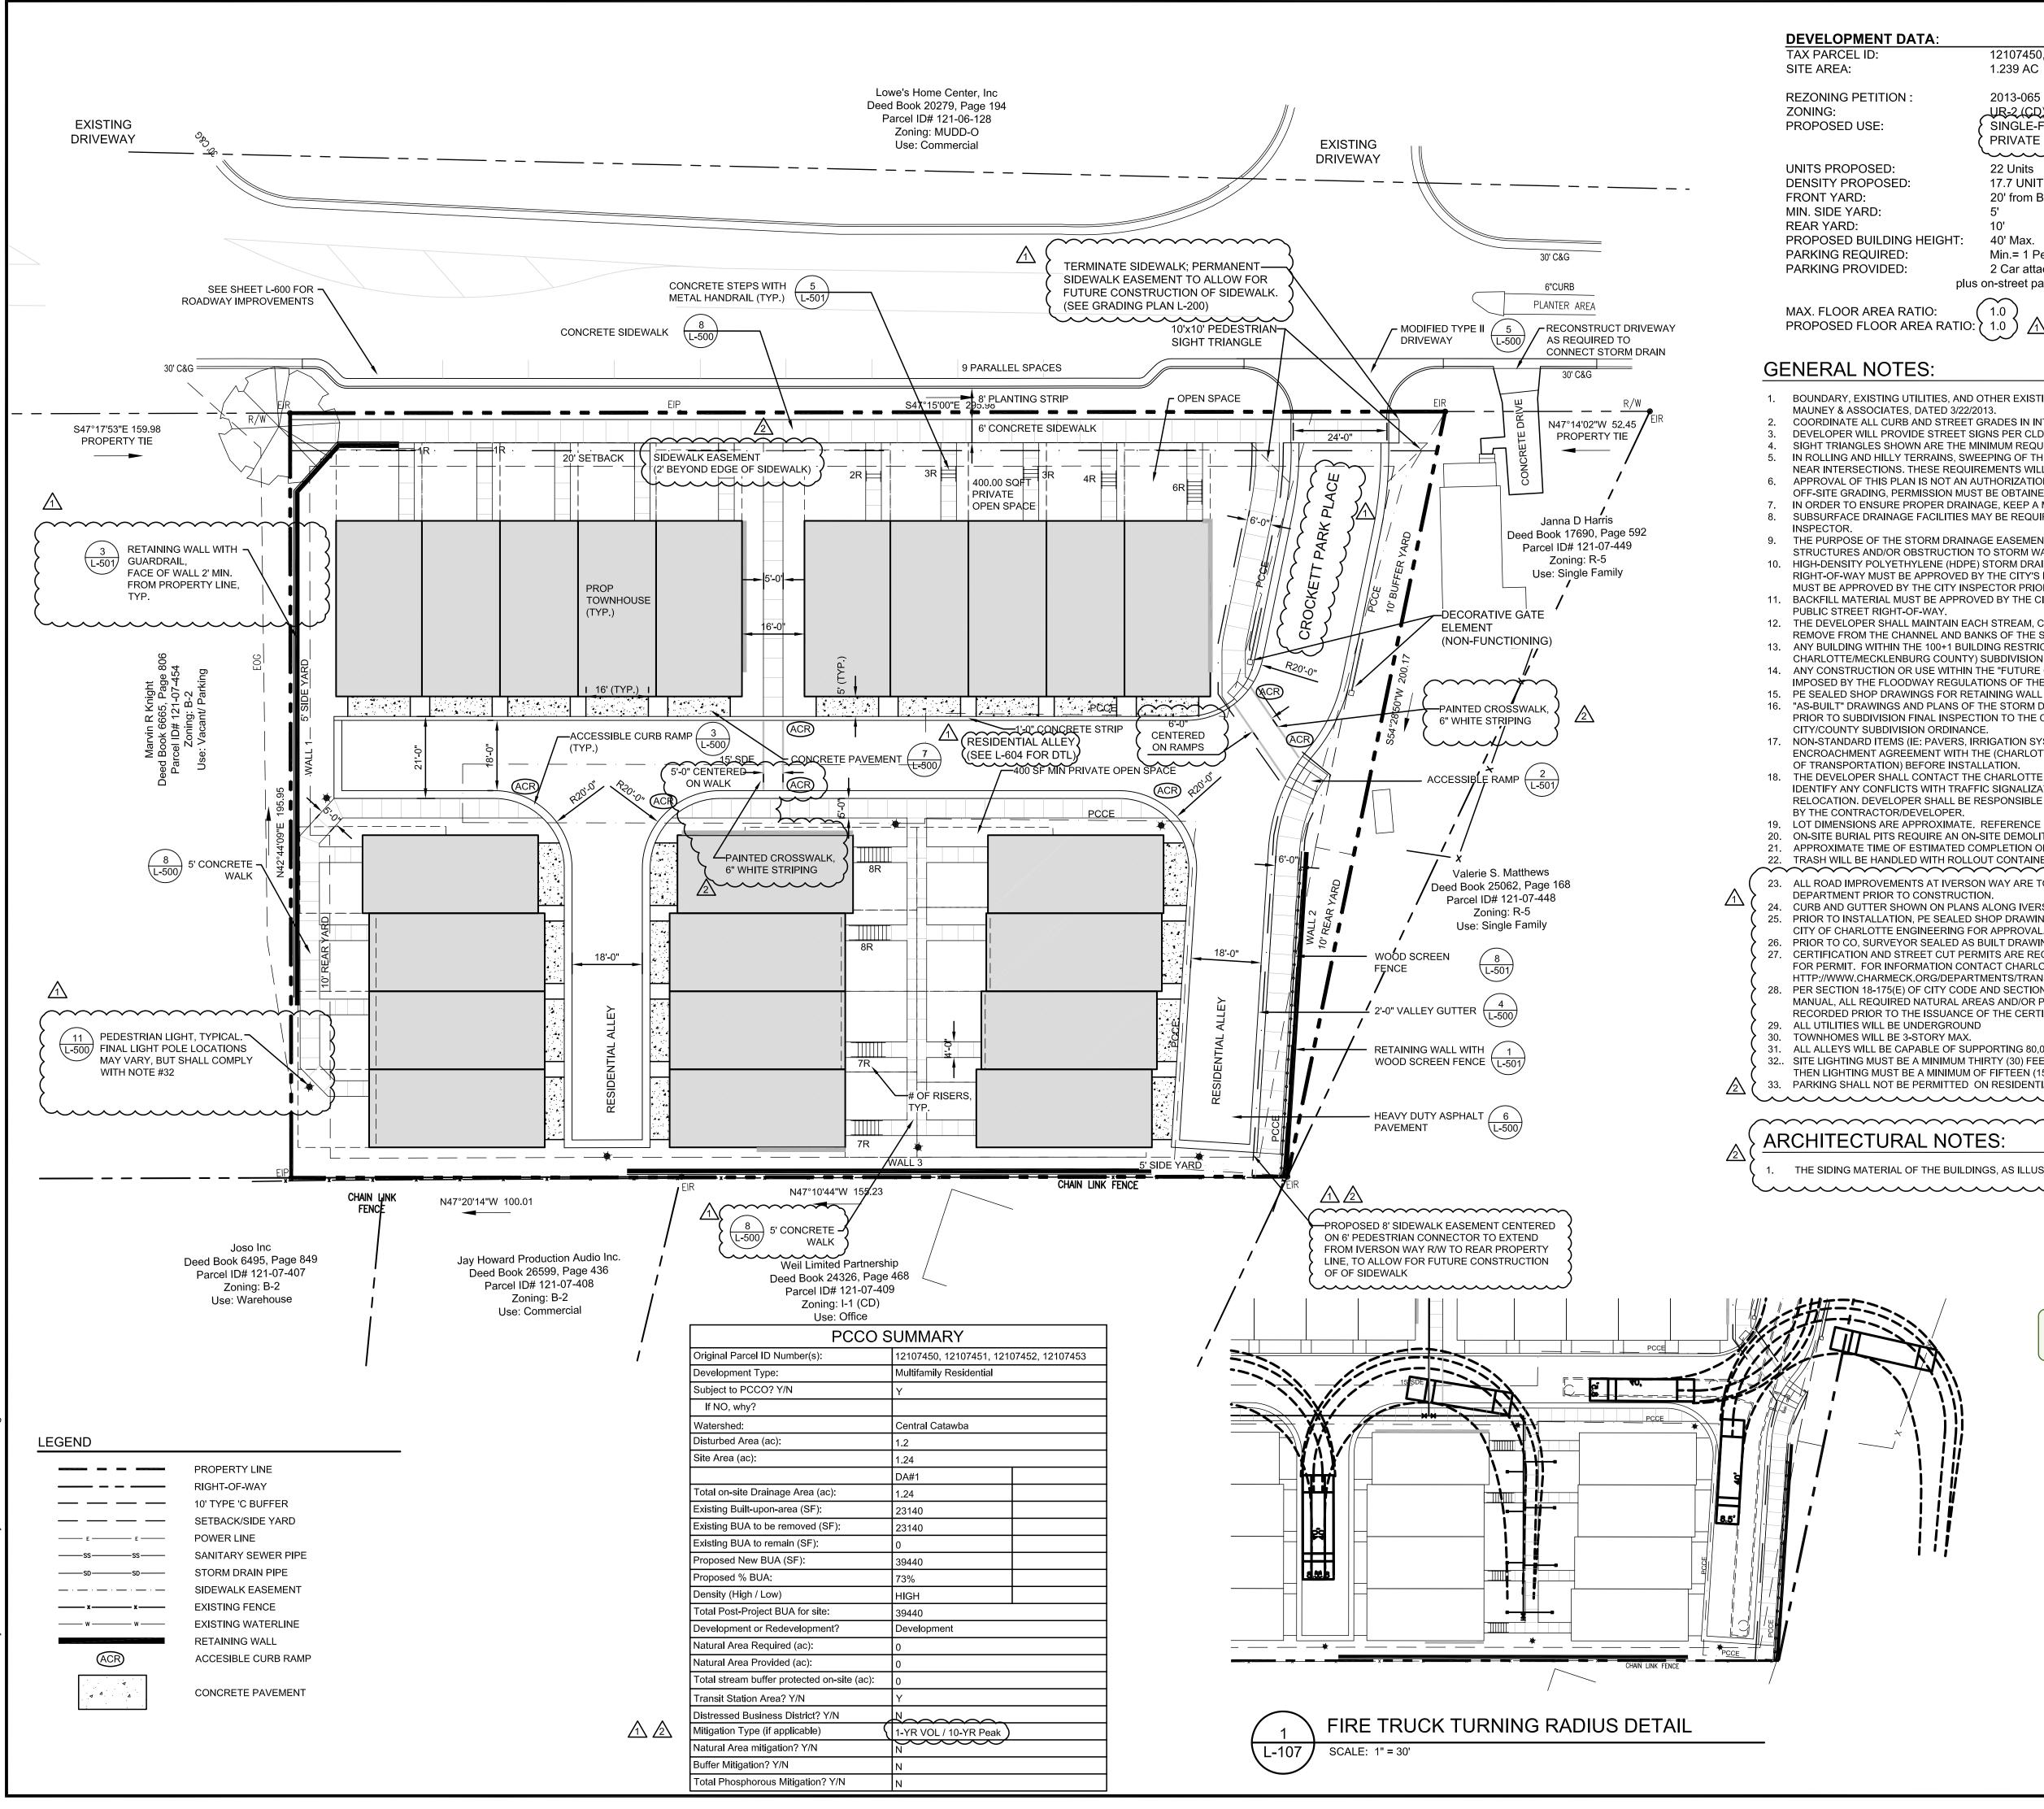

| PMENT DATA:                                                                                                                                                                                                                                                                                                                                                      |                                                                                                                                                                                                                                                                                                                                                                                                                                                                                                                                                                                                                                                                                                                                                                                                                                                                                                                                                                                                                                                                                               |
|------------------------------------------------------------------------------------------------------------------------------------------------------------------------------------------------------------------------------------------------------------------------------------------------------------------------------------------------------------------|-----------------------------------------------------------------------------------------------------------------------------------------------------------------------------------------------------------------------------------------------------------------------------------------------------------------------------------------------------------------------------------------------------------------------------------------------------------------------------------------------------------------------------------------------------------------------------------------------------------------------------------------------------------------------------------------------------------------------------------------------------------------------------------------------------------------------------------------------------------------------------------------------------------------------------------------------------------------------------------------------------------------------------------------------------------------------------------------------|
| EL ID:<br>:                                                                                                                                                                                                                                                                                                                                                      | 12107450, 12107451, 12107452, 12107453<br>1.239 AC                                                                                                                                                                                                                                                                                                                                                                                                                                                                                                                                                                                                                                                                                                                                                                                                                                                                                                                                                                                                                                            |
| PETITION :                                                                                                                                                                                                                                                                                                                                                       | 2013-065<br>                                                                                                                                                                                                                                                                                                                                                                                                                                                                                                                                                                                                                                                                                                                                                                                                                                                                                                                                                                                                                                                                                  |
| D USE:                                                                                                                                                                                                                                                                                                                                                           | SINGLE-FAMILY, ATTACHED (FOR SALE) WITH MINIMUM OF 400 SF<br>PRIVATE OPEN SPACE TO BE PLATTED AS PART OF SUBLOT                                                                                                                                                                                                                                                                                                                                                                                                                                                                                                                                                                                                                                                                                                                                                                                                                                                                                                                                                                               |
| DPOSED:<br>ROPOSED:<br>RD:<br>YARD:<br>D:<br>D BUILDING HEIGHT:<br>REQUIRED:<br>PROVIDED:<br>plus                                                                                                                                                                                                                                                                | 22 Units<br>17.7 UNITS / AC,<br>20' from BOC per adopted streetscape plan<br>5'<br>10'<br>40' Max.<br>Min.= 1 Per Unit; Max.= 2 Per Unit<br>2 Car attached garage at each unit,<br>s on-street parallel spaces.                                                                                                                                                                                                                                                                                                                                                                                                                                                                                                                                                                                                                                                                                                                                                                                                                                                                               |
| DR AREA RATIO:<br>D FLOOR AREA RATIO:                                                                                                                                                                                                                                                                                                                            | $ \begin{pmatrix} 1.0 \\ 1.0 \end{pmatrix} $                                                                                                                                                                                                                                                                                                                                                                                                                                                                                                                                                                                                                                                                                                                                                                                                                                                                                                                                                                                                                                                  |
| L NOTES:                                                                                                                                                                                                                                                                                                                                                         |                                                                                                                                                                                                                                                                                                                                                                                                                                                                                                                                                                                                                                                                                                                                                                                                                                                                                                                                                                                                                                                                                               |
| ASSOCIATES, DATED 3/22/2<br>TE ALL CURB AND STREET<br>R WILL PROVIDE STREET S<br>NGLES SHOWN ARE THE M<br>AND HILLY TERRAINS, SW<br>RSECTIONS. THESE REQUI<br>OF THIS PLAN IS NOT AN A<br>RADING, PERMISSION MUS<br>O ENSURE PROPER DRAIM                                                                                                                        | GRADES IN INTERSECTION WITH INSPECTOR.<br>IGNS PER CLDSM # 50.05 (9" SIGNS ONLY)                                                                                                                                                                                                                                                                                                                                                                                                                                                                                                                                                                                                                                                                                                                                                                                                                                                                                                                                                                                                              |
| ES AND/OR OBSTRUCTION<br>ITY POLYETHYLENE (HDPE<br>VAY MUST BE APPROVED B<br>PPROVED BY THE CITY INS<br>IATERIAL MUST BE APPRO<br>REET RIGHT-OF-WAY.<br>OPER SHALL MAINTAIN EA<br>ROM THE CHANNEL AND BA<br>NG WITHIN THE 100+1 BUIL<br>E/MECKLENBURG COUNTY<br>IRUCTION OR USE WITHIN<br>Y THE FLOODWAY REGULA<br>SHOP DRAWINGS FOR RE<br>DRAWINGS AND PLANS OF | AGE EASEMENT (SDE) IS TO PROVIDE STORM WATER CONVEYANCE AND ANY<br>TO STORM WATER FLOW IS PROHIBITED.<br>S) STORM DRAINAGE PIPE INSTALLED WITHIN EXISTING OR PROPOSED PUBLIC STREET<br>BY THE CITY'S INSPECTOR PRIOR TO ANY BACKFILL BEING PLACED. BACKFILL MATERIAL<br>PECTOR PRIOR TO PLACEMENT OF THE MATERIAL WITHIN THE PUBLIC RIGHT OF WAY.<br>VED BY THE CITY INSPECTOR PRIOR TO PLACEMENT OF THE MATERIAL WITHIN THE<br>CH STREAM, CREEK, OR BACKWASH CHANNEL IN AN UNOBSTRUCTED STATE AND SHALL<br>ANKS OF THE STREAM ALL DEBRIS, LOGS, TIMBER, JUNK AND OTHER ACCUMULATIONS.<br>.DING RESTRICTION FLOODLINE IS SUBJECT TO THE RESTRICTIONS OF THE (CITY OF<br>) SUBDIVISION ORDINANCE, SECTION 7.200.8.<br>THE "FUTURE CONDITIONS FLOOD FRINGE LINE" IS SUBJECT TO THE RESTRICTIONS<br>ATIONS OF THE CITY OF CHARLOTTE AND MECKLENBURG COUNTY.<br>TAINING WALL MUST BE SUBMITTED TO CITY ENGINEER PRIOR TO CONSTRUCTION.<br>THE STORM DRAINAGE SYSTEM, INCLUDING DESIGNED DITCHES, MUST BE SUBMITTED<br>TION TO THE CITY/COUNTY ENGINEERING DEPARTMENT IN ACCORDANCE WITH THE<br>CH |
| DARD ITEMS (IE: PAVERS, II<br>IMENT AGREEMENT WITH T<br>PORTATION) BEFORE INSTA                                                                                                                                                                                                                                                                                  | RRIGATION SYSTEMS, ETC.) IN THE RIGHT-OF-WAY REQUIRE A RIGHT-OF-WAY<br>THE (CHARLOTTE DEPARTMENT OF TRANSPORTATION/NORTH CAROLINA DEPARTMENT                                                                                                                                                                                                                                                                                                                                                                                                                                                                                                                                                                                                                                                                                                                                                                                                                                                                                                                                                  |
| NY CONFLICTS WITH TRAF                                                                                                                                                                                                                                                                                                                                           | FIC SIGNALIZATION EQUIPMENT. 60- 90 DAYS WILL BE REQUIRED TO COORDINATE                                                                                                                                                                                                                                                                                                                                                                                                                                                                                                                                                                                                                                                                                                                                                                                                                                                                                                                                                                                                                       |

RELOCATION. DEVELOPER SHALL BE RESPONSIBLE FOR ALL RELATED RELOCATION COST AND/OR ANY REPAIR COST CAUSED 19. LOT DIMENSIONS ARE APPROXIMATE. REFERENCE RECORD PLAT FOR EXACT DIMENSIONS. 20. ON-SITE BURIAL PITS REQUIRE AN ON-SITE DEMOLITION LANDFILL PERMIT FROM THE ZONING ADMINISTRATOR

21. APPROXIMATE TIME OF ESTIMATED COMPLETION OF INFRASTRUCTURE: 5 MONTHS TRASH WILL BE HANDLED WITH ROLLOUT CONTAINERS.

ALL ROAD IMPROVEMENTS AT IVERSON WAY ARE TO BE COORDINATED WITH CITY OF CHARLOTTE ENGINEERING

CURB AND GUTTER SHOWN ON PLANS ALONG IVERSON WAY MAY BE ADJUSTED BASED UPON FIELD CONDITIONS. 25. PRIOR TO INSTALLATION, PE SEALED SHOP DRAWINGS FOR UNDERGROUND DETENTION SYSTEMS MUST BE FURNISHED TO

26. PRIOR TO CO, SURVEYOR SEALED AS BUILT DRAWINGS FOR UNDERGROUND DETENTION SYSTEMS MUST BE PROVIDED. 27. CERTIFICATION AND STREET CUT PERMITS ARE REQUIRED FOR UTILITY CUTS ON CITY STREETS. ALLOW 7 DAYS PROCESSING FOR PERMIT. FOR INFORMATION CONTACT CHARLOTTE DEPARTMENT OF TRANSPORTATION (704-336-4025) OR VISIT HTTP://WWW.CHARMECK.ORG/DEPARTMENTS/TRANSPORTATION/STREET+MAINTENANCE/HOME.HTM

PER SECTION 18-175(E) OF CITY CODE AND SECTION 10.0 OF THE CITY'S POST CONSTRUCTION CONTROLS ADMINISTRATIVE MANUAL, ALL REQUIRED NATURAL AREAS AND/OR POST CONSTRUCTION CONTROLS EASEMENTS (PCCES) MUST BE RECORDED PRIOR TO THE ISSUANCE OF THE CERTIFICATE OF OCCUPANCY.

31. ALL ALLEYS WILL BE CAPABLE OF SUPPORTING 80,000 POUNDS

32.. SITE LIGHTING MUST BE A MINIMUM THIRTY (30) FEET AWAY FROM A TREE. IF PEDESTRIAN SCALE LIGHTING IS BEING USED, THEN LIGHTING MUST BE A MINIMUM OF FIFTEEN (15) FEET AWAY FROM A TREE, UNLESS APPROVED OTHERWISE BY THE CITY. 33. PARKING SHALL NOT BE PERMITTED ON RESIDENTIAL ALLEYS.

THE SIDING MATERIAL OF THE BUILDINGS, AS ILLUSTRATED IN THE ATTACHED DRAWINGS, SHALL BE HARDI-PLANK. \_\_\_\_\_

| MULT              | LIMINARY PLANN<br>I-FAMILY SUBDIVI<br>APPROVAL<br>fe-mecklenburg planning depar | SION     |
|-------------------|---------------------------------------------------------------------------------|----------|
| APPRC<br>By Jason | <b>DVED</b><br>Prescott at 12:06 pm, May 2                                      | 22, 2014 |
|                   |                                                                                 |          |
|                   |                                                                                 |          |