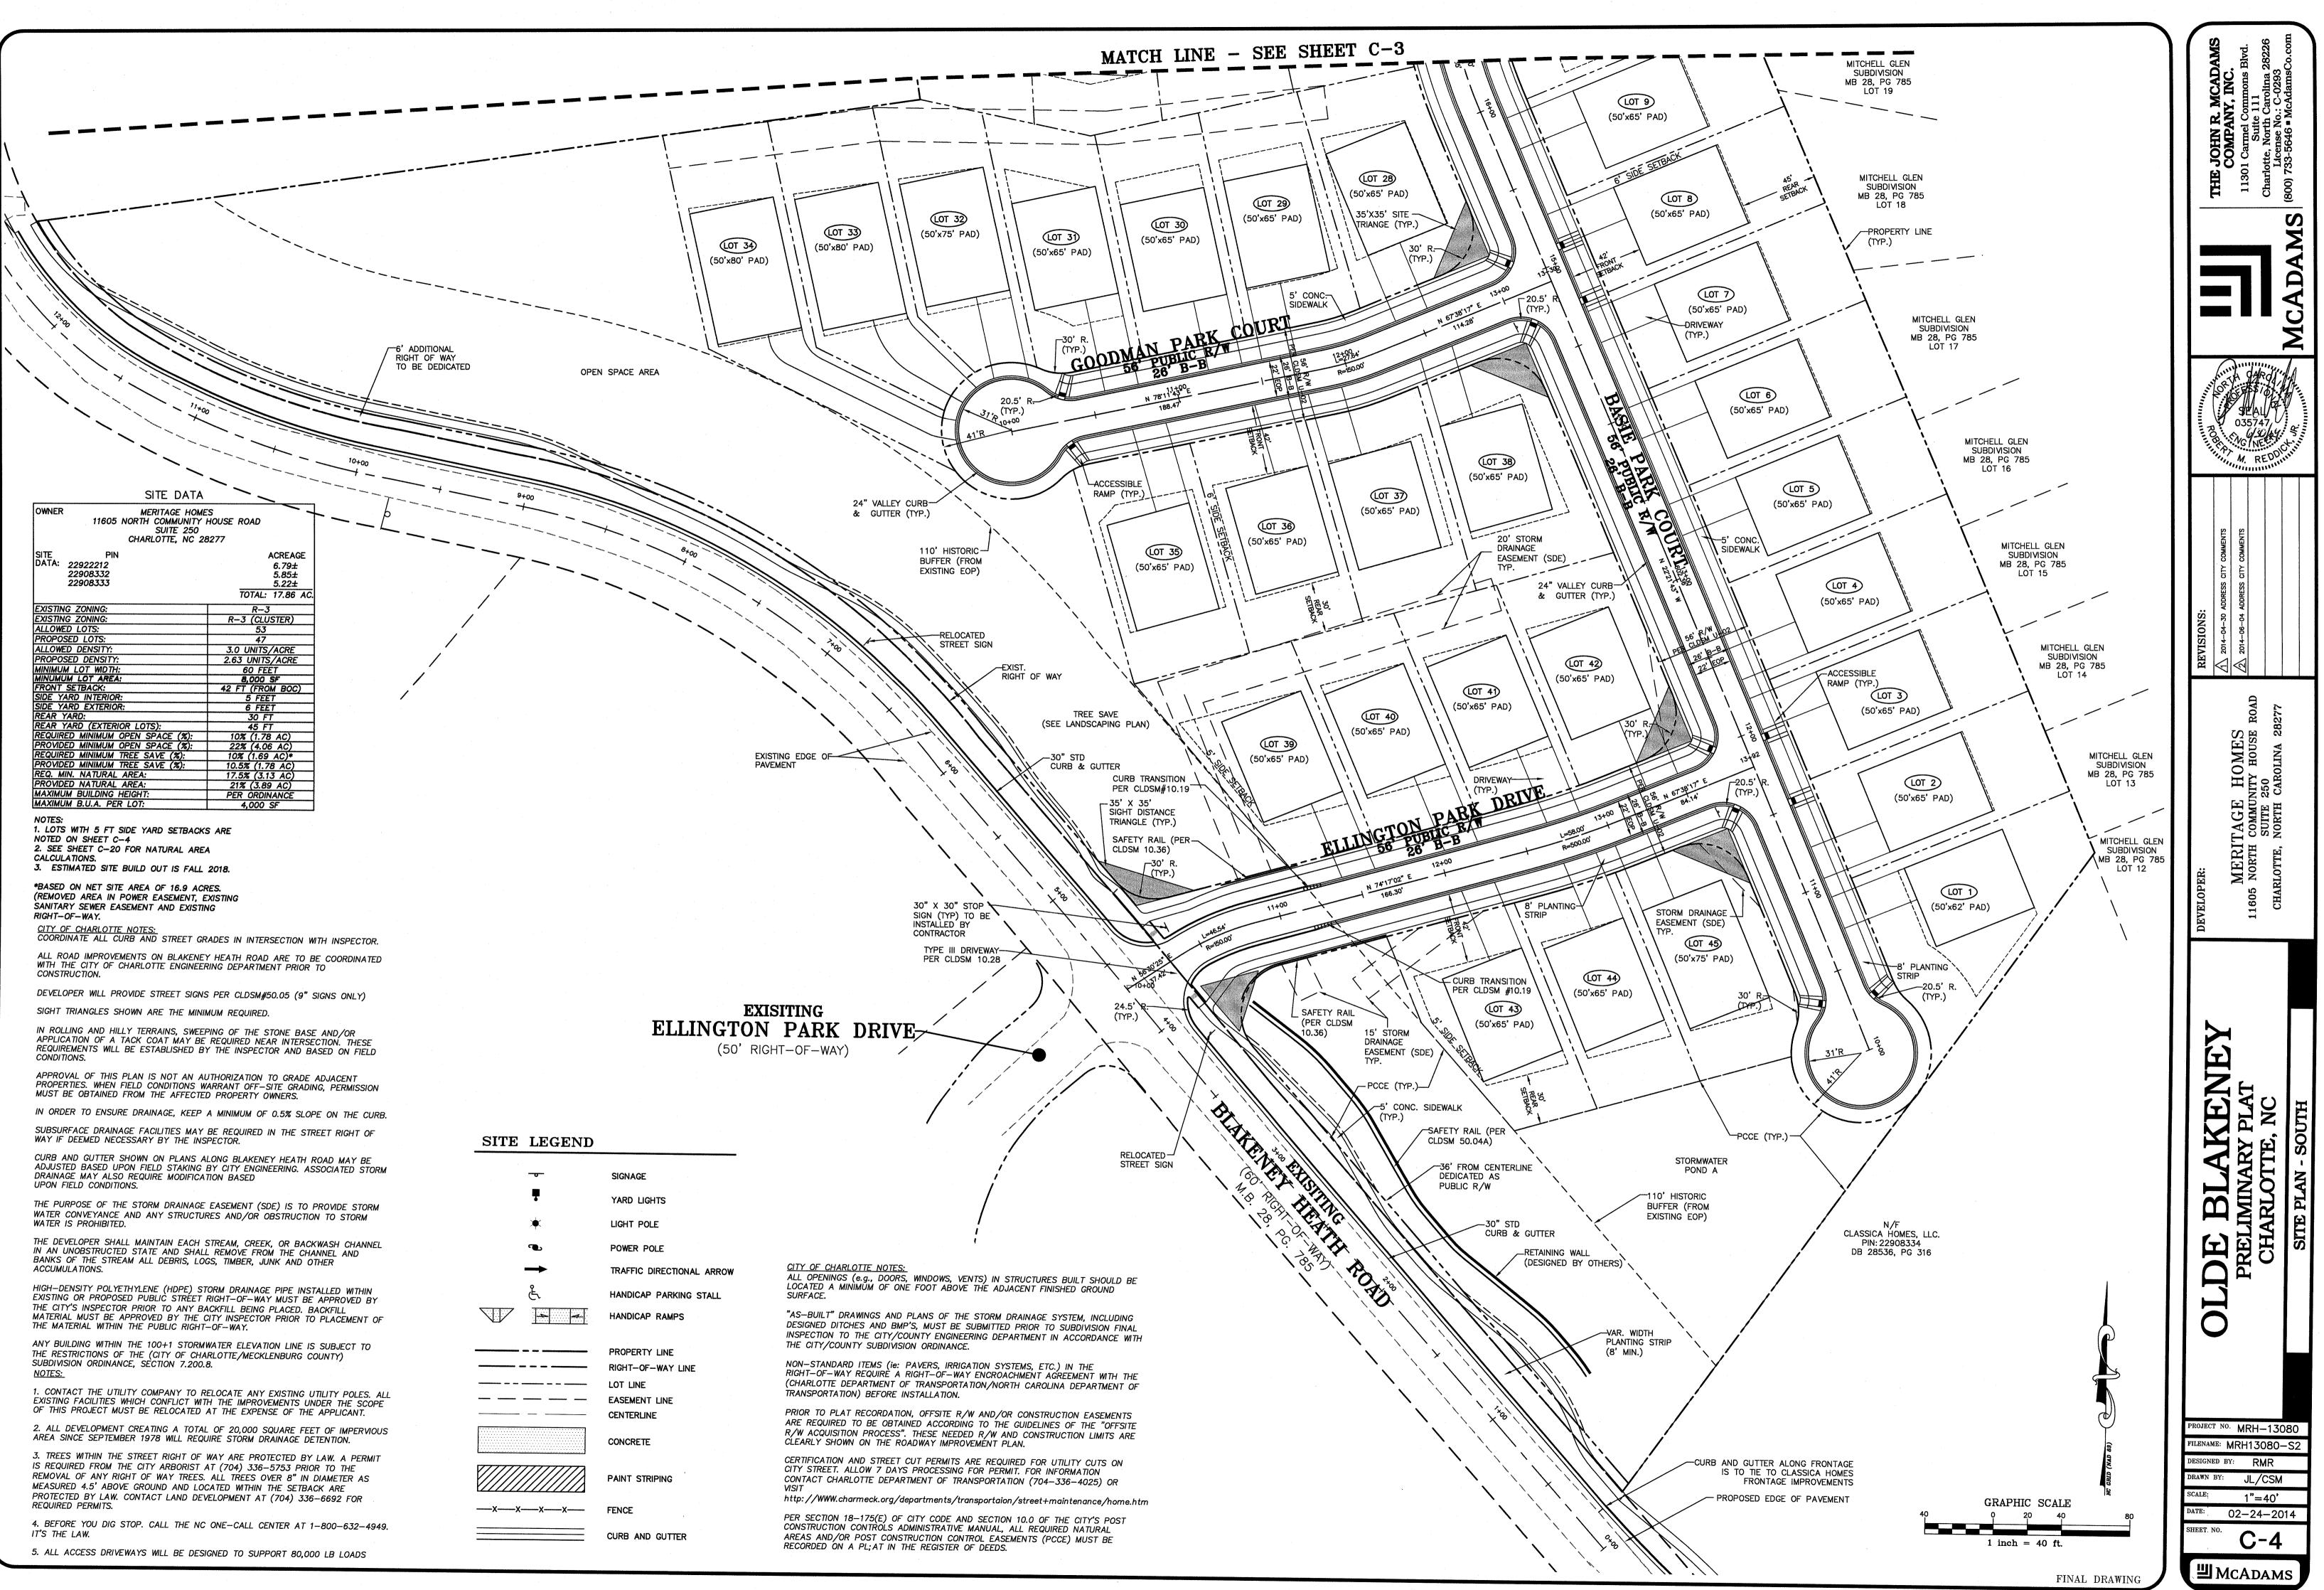

| SHEET INDEX    |                                                              |
|----------------|--------------------------------------------------------------|
| C-1            | EXISTING CONDITIONS                                          |
| Č-2            | OVERALL SITE PLAN                                            |
| Č-3            | SITE PLAN - NORTH                                            |
| Č-4            | SITE PLAN - SOUTH                                            |
| Č-5            | EROSION CONTROL PLAN - STAGE 1                               |
| Č-6            | EROSION CONTROL PLAN - STAGE 1                               |
| C-7            | OVERALL GRADING PLAN                                         |
| C-8            | GRADING PLAN - NORTH                                         |
| C-9            | GRADING PLAN - SOUTH                                         |
| C-10           | GRADING NOTES                                                |
|                | DRAINAGE DIVIDE PLAN - NORTH                                 |
| C-11           | DRAINAGE DIVIDE PLAN - NORTH<br>DRAINAGE DIVIDE PLAN - SOUTH |
| C-12           |                                                              |
| C-13           | EROSION CONTROL PLAN - STAGE 2                               |
| C-14           | EROSION CONTROL PLAN - STAGE 2                               |
| C-15           | OVERALL UTILITY PLAN                                         |
| C-16           | LANDSCAPING PLAN - NORTH                                     |
| C-17           | LANDSCAPING PLAN - SOUTH                                     |
| C-18           | TRAFFIC CONTROL PLAN                                         |
| C-19           | BLAKENEY HEATH ROAD - ROAD IMPROVEMENTS                      |
| C-20           | NATURAL AREA PLAN                                            |
| P-1            | PLAN & PROFILE - ELLINGTON PARK DRIVE                        |
|                | - GOODMAN PARK COURT                                         |
| P-2            | PLAN & PROFILE - BASIE PARK COURT                            |
| P-3            | PLAN & PROFILE - ARMSTRONG PARK DRIVE                        |
| P-4            | PLAN & PROFILE - MAIN ENTRANCE LINE OF SIGHT (400')          |
| P-5            | PLAN & PROFILE - MAIN ENTRACE LINE OF SIGHT (445')           |
| <b>P-6</b>     | PLAN & PROFILE - PRIVATE DRIVE LINE OF SIGHT (PROPOSED)      |
| <b>P-7</b>     | PLAN & PROFILE - PRIVATE DRIVE LINE OF SIGHT (EXISTING)      |
| XS-1           | CROSS SECTIONS - BLAKENEY HEATH ROAD                         |
| XS-2           | CROSS SECTIONS - BLAKENEY HEATH ROAD                         |
| XS-3           | CROSS SECTIONS - BLAKENEY HEATH ROAD                         |
| XS-4           | CROSS SECTIONS - BLAKENEY HEATH ROAD                         |
| XS-5           | CROSS SECTIONS - BLAKENEY HEATH ROAD                         |
| XS-6           | CROSS SECTIONS - BLAKENEY HEATH ROAD                         |
| XS-7           | CROSS SECTIONS - BLAKENEY HEATH ROAD                         |
| XS-8           | CROSS SECTIONS - BLAKENEY HEATH ROAD                         |
| XS-9           | CROSS SECTIONS - BLAKENEY HEATH ROAD                         |
| XS-10          | CROSS SECTIONS - BLAKENEY HEATH ROAD                         |
| XS-10<br>XS-11 | CROSS SECTIONS - BLAKENEY HEATH ROAD                         |
| XS-11<br>XS-12 | CROSS SECTIONS - BLAKENEY HEATH ROAD                         |
| SW-1           | STORMWATER MANAGEMENT FACILITY PLAN VIEW                     |
| SW-1<br>SW-2   | STORMWATER MANAGEMENT FACILITY DETAILS                       |
| SW-2<br>SW-3   | STORMWATER MANAGEMENT FACILITY DETAILS                       |
| SW-3<br>SW-4   | STORMWATER MANAGEMENT FACILITY DETAILS                       |
|                |                                                              |
| SW-LS          | STORMWATER MANAGEMENT FACILITY LANDSCAPE PLAN                |
| D-1            | DETAILS - SITE                                               |
| D-2            | DETAILS - SITE                                               |
| D-3            | DETAILS - EROSION CONTROL                                    |
| D-4            | DETAILS - STORM DRAINAGE                                     |
| D-5            | DETAILS - UTILITY                                            |