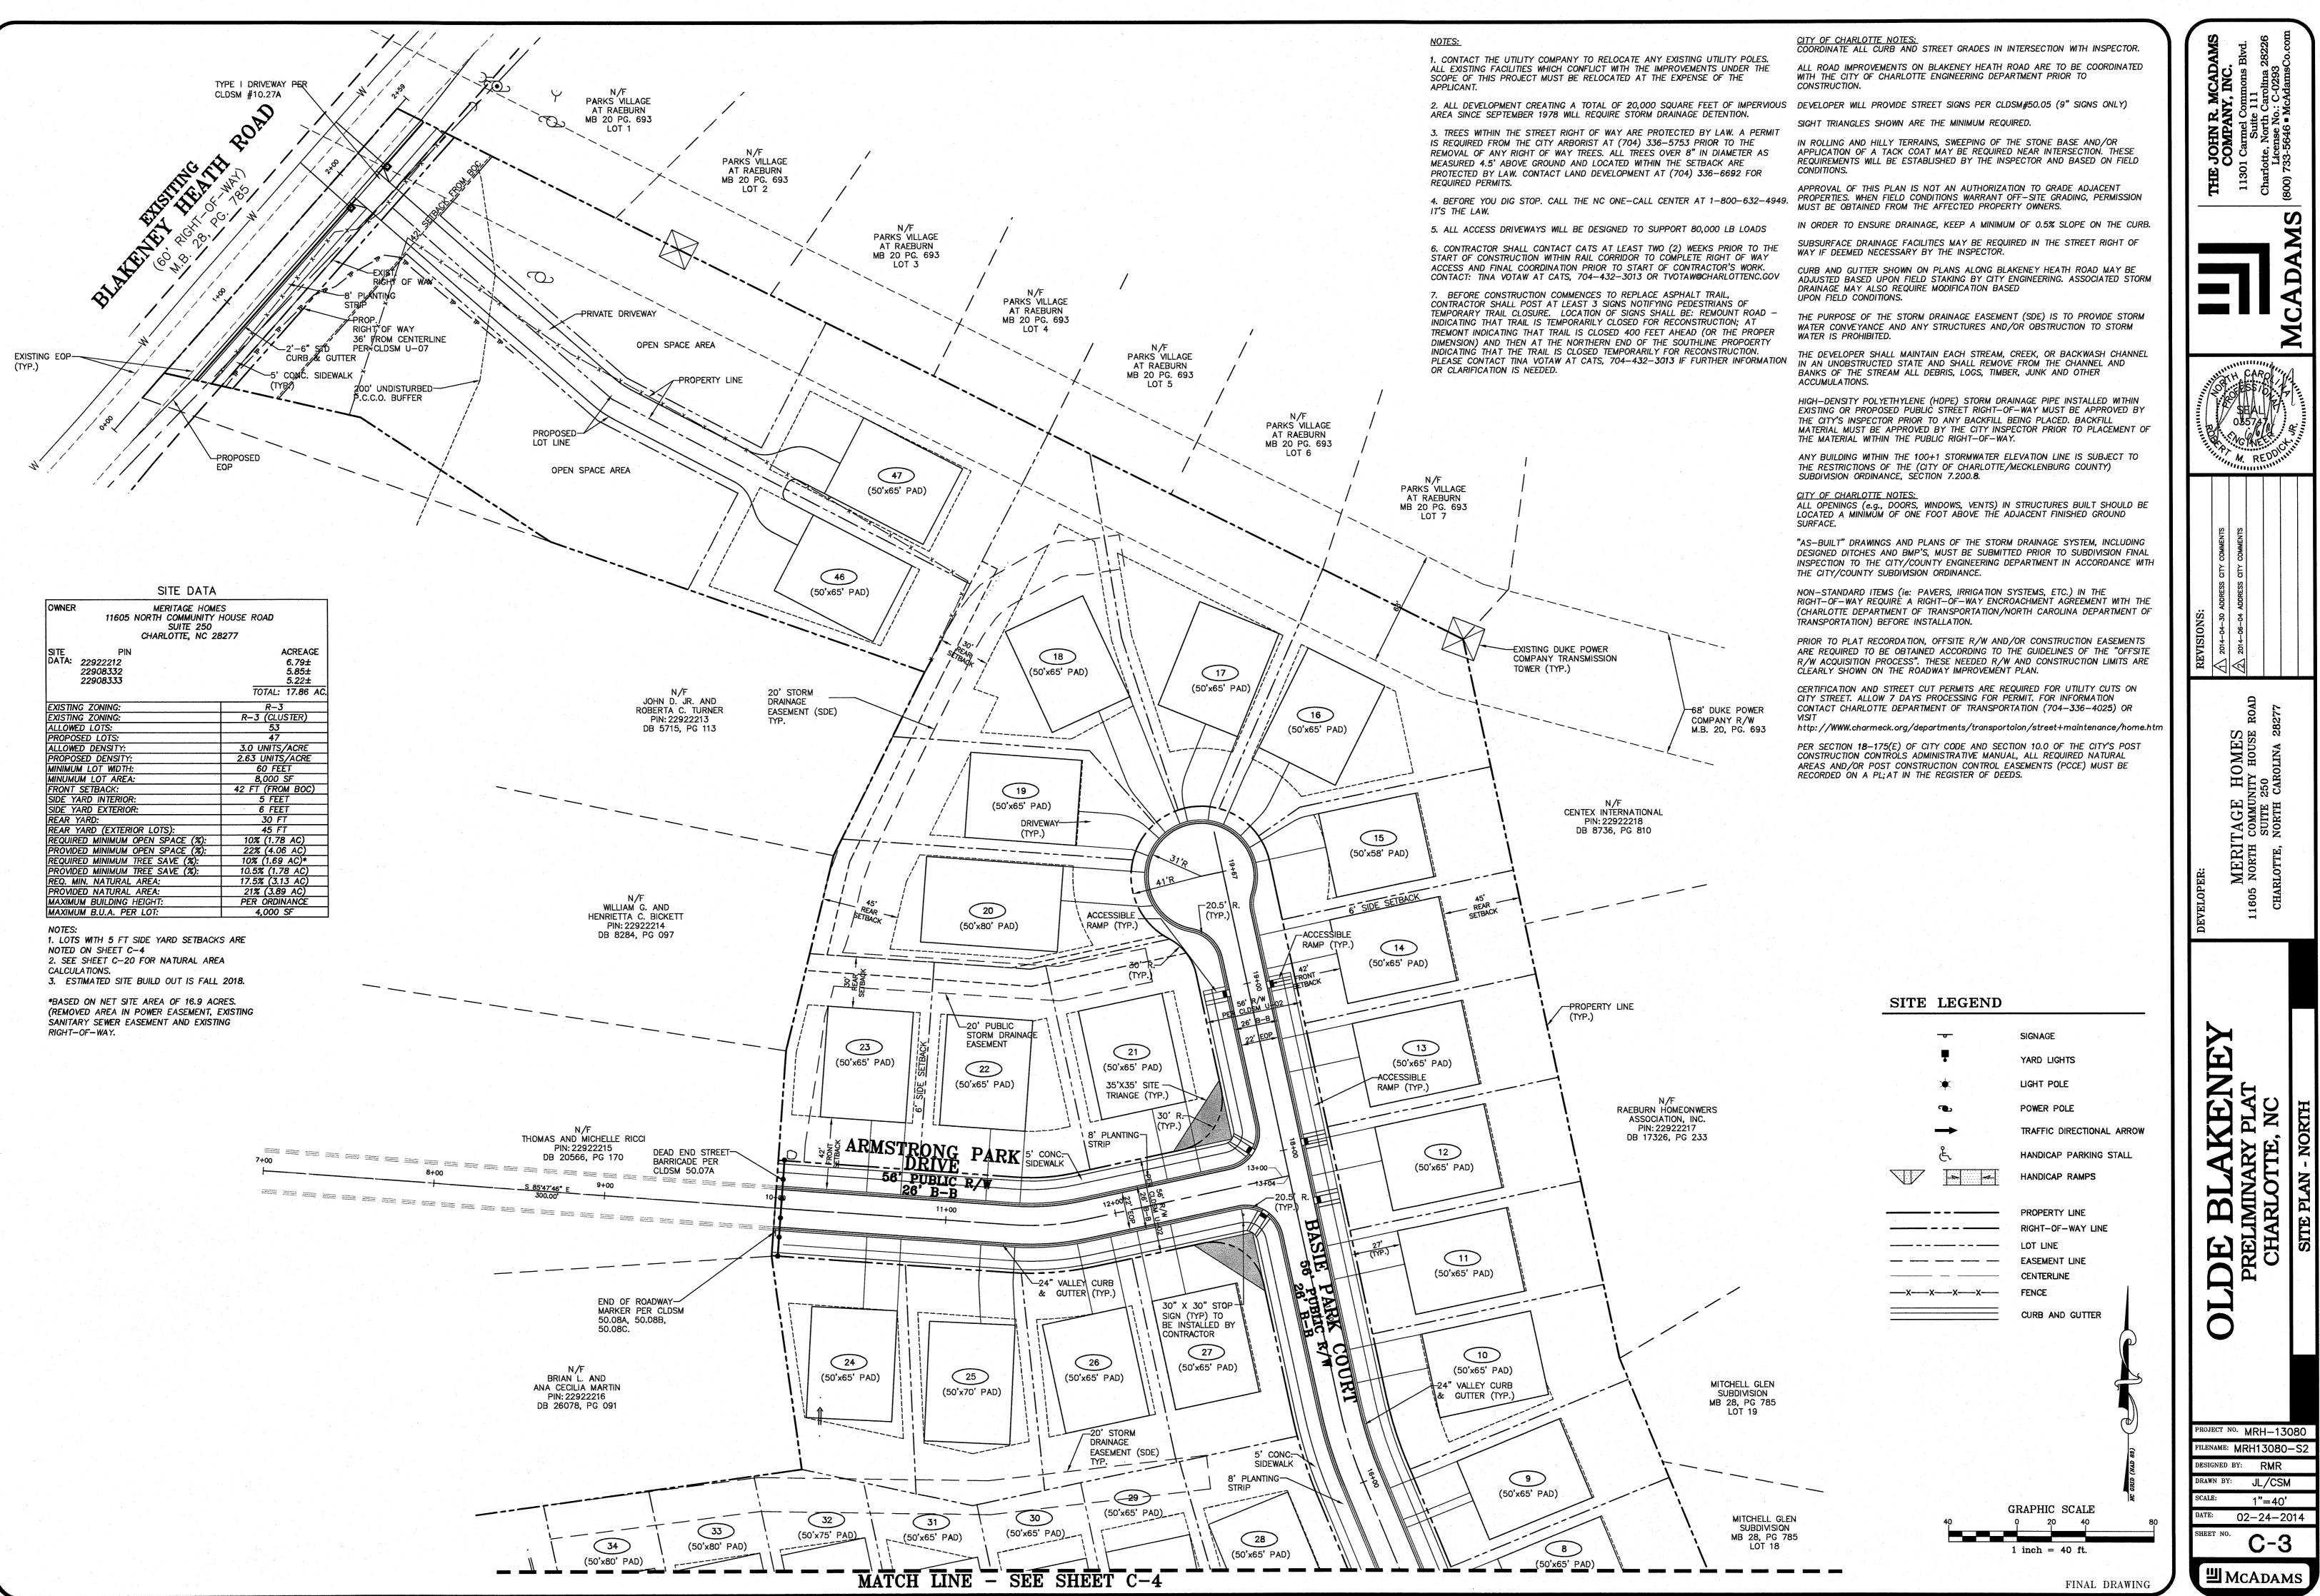

| SHEET INDEX    |                                                              |
|----------------|--------------------------------------------------------------|
| C-1            | EXISTING CONDITIONS                                          |
| Č-2            | OVERALL SITE PLAN                                            |
| Č-3            | SITE PLAN - NORTH                                            |
| Č-4            | SITE PLAN - SOUTH                                            |
| Č-5            | EROSION CONTROL PLAN - STAGE 1                               |
| Č-6            | EROSION CONTROL PLAN - STAGE 1                               |
| C-7            | OVERALL GRADING PLAN                                         |
| C-8            | GRADING PLAN - NORTH                                         |
| C-9            | GRADING PLAN - SOUTH                                         |
| C-10           | GRADING NOTES                                                |
|                | DRAINAGE DIVIDE PLAN - NORTH                                 |
| C-11           | DRAINAGE DIVIDE PLAN - NORTH<br>DRAINAGE DIVIDE PLAN - SOUTH |
| C-12           |                                                              |
| C-13           | EROSION CONTROL PLAN - STAGE 2                               |
| C-14           | EROSION CONTROL PLAN - STAGE 2                               |
| C-15           | OVERALL UTILITY PLAN                                         |
| C-16           | LANDSCAPING PLAN - NORTH                                     |
| C-17           | LANDSCAPING PLAN - SOUTH                                     |
| C-18           | TRAFFIC CONTROL PLAN                                         |
| C-19           | BLAKENEY HEATH ROAD - ROAD IMPROVEMENTS                      |
| C-20           | NATURAL AREA PLAN                                            |
| P-1            | PLAN & PROFILE - ELLINGTON PARK DRIVE                        |
|                | - GOODMAN PARK COURT                                         |
| P-2            | PLAN & PROFILE - BASIE PARK COURT                            |
| P-3            | PLAN & PROFILE - ARMSTRONG PARK DRIVE                        |
| P-4            | PLAN & PROFILE - MAIN ENTRANCE LINE OF SIGHT (400')          |
| P-5            | PLAN & PROFILE - MAIN ENTRACE LINE OF SIGHT (445')           |
| <b>P-6</b>     | PLAN & PROFILE - PRIVATE DRIVE LINE OF SIGHT (PROPOSED)      |
| <b>P-7</b>     | PLAN & PROFILE - PRIVATE DRIVE LINE OF SIGHT (EXISTING)      |
| XS-1           | CROSS SECTIONS - BLAKENEY HEATH ROAD                         |
| XS-2           | CROSS SECTIONS - BLAKENEY HEATH ROAD                         |
| XS-3           | CROSS SECTIONS - BLAKENEY HEATH ROAD                         |
| XS-4           | CROSS SECTIONS - BLAKENEY HEATH ROAD                         |
| XS-5           | CROSS SECTIONS - BLAKENEY HEATH ROAD                         |
| XS-6           | CROSS SECTIONS - BLAKENEY HEATH ROAD                         |
| XS-7           | CROSS SECTIONS - BLAKENEY HEATH ROAD                         |
| XS-8           | CROSS SECTIONS - BLAKENEY HEATH ROAD                         |
| XS-9           | CROSS SECTIONS - BLAKENEY HEATH ROAD                         |
| XS-10          | CROSS SECTIONS - BLAKENEY HEATH ROAD                         |
| XS-10<br>XS-11 | CROSS SECTIONS - BLAKENEY HEATH ROAD                         |
| XS-11<br>XS-12 | CROSS SECTIONS - BLAKENEY HEATH ROAD                         |
| SW-1           | STORMWATER MANAGEMENT FACILITY PLAN VIEW                     |
| SW-1<br>SW-2   | STORMWATER MANAGEMENT FACILITY DETAILS                       |
| SW-2<br>SW-3   | STORMWATER MANAGEMENT FACILITY DETAILS                       |
| SW-3<br>SW-4   | STORMWATER MANAGEMENT FACILITY DETAILS                       |
|                |                                                              |
| SW-LS          | STORMWATER MANAGEMENT FACILITY LANDSCAPE PLAN                |
| D-1            | DETAILS - SITE                                               |
| D-2            | DETAILS - SITE                                               |
| D-3            | DETAILS - EROSION CONTROL                                    |
| D-4            | DETAILS - STORM DRAINAGE                                     |
| D-5            | DETAILS - UTILITY                                            |