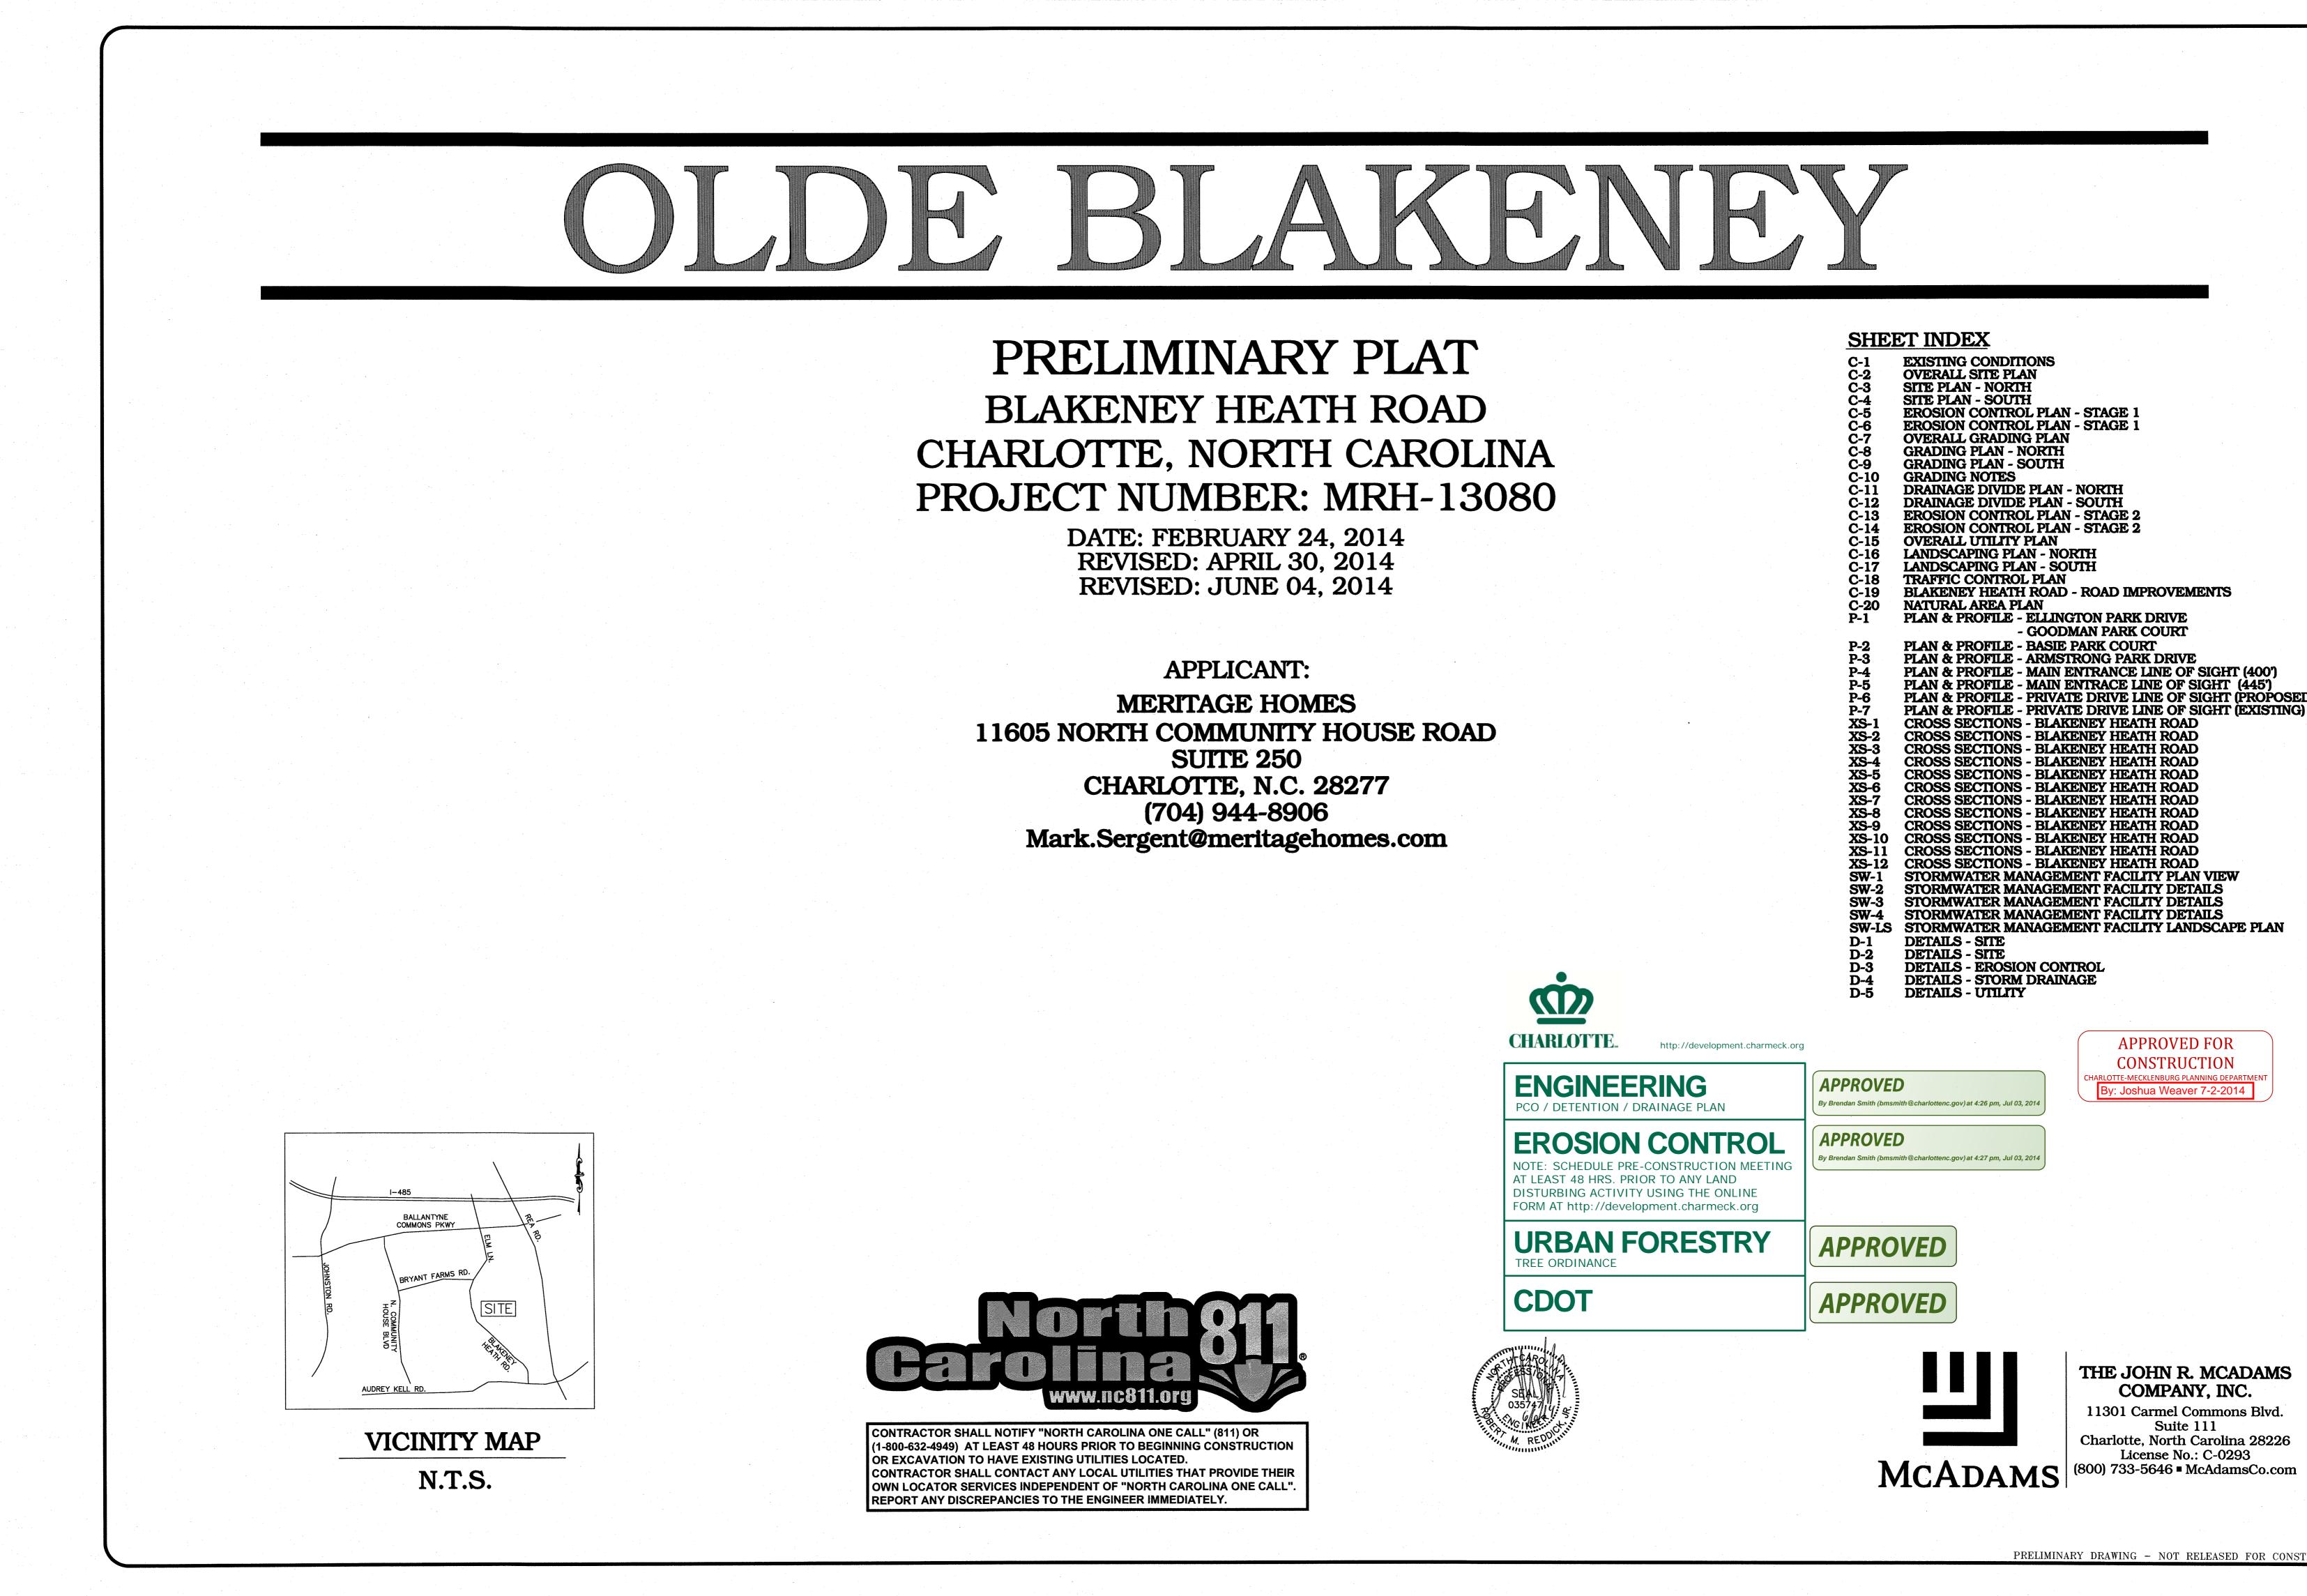

| SHEET INDEX    |                                                              |
|----------------|--------------------------------------------------------------|
| C-1            | EXISTING CONDITIONS                                          |
| Č-2            | OVERALL SITE PLAN                                            |
| Č-3            | SITE PLAN - NORTH                                            |
| Č-4            | SITE PLAN - SOUTH                                            |
| Č-5            | EROSION CONTROL PLAN - STAGE 1                               |
| Č-6            | EROSION CONTROL PLAN - STAGE 1                               |
| C-7            | OVERALL GRADING PLAN                                         |
| C-8            | GRADING PLAN - NORTH                                         |
| C-9            | GRADING PLAN - SOUTH                                         |
| C-10           | GRADING NOTES                                                |
|                | DRAINAGE DIVIDE PLAN - NORTH                                 |
| C-11           | DRAINAGE DIVIDE PLAN - NORTH<br>DRAINAGE DIVIDE PLAN - SOUTH |
| C-12           |                                                              |
| C-13           | EROSION CONTROL PLAN - STAGE 2                               |
| C-14           | EROSION CONTROL PLAN - STAGE 2                               |
| C-15           | OVERALL UTILITY PLAN                                         |
| C-16           | LANDSCAPING PLAN - NORTH                                     |
| C-17           | LANDSCAPING PLAN - SOUTH                                     |
| C-18           | TRAFFIC CONTROL PLAN                                         |
| C-19           | BLAKENEY HEATH ROAD - ROAD IMPROVEMENTS                      |
| C-20           | NATURAL AREA PLAN                                            |
| P-1            | PLAN & PROFILE - ELLINGTON PARK DRIVE                        |
|                | - GOODMAN PARK COURT                                         |
| P-2            | PLAN & PROFILE - BASIE PARK COURT                            |
| P-3            | PLAN & PROFILE - ARMSTRONG PARK DRIVE                        |
| P-4            | PLAN & PROFILE - MAIN ENTRANCE LINE OF SIGHT (400')          |
| P-5            | PLAN & PROFILE - MAIN ENTRACE LINE OF SIGHT (445')           |
| <b>P-6</b>     | PLAN & PROFILE - PRIVATE DRIVE LINE OF SIGHT (PROPOSED)      |
| <b>P-7</b>     | PLAN & PROFILE - PRIVATE DRIVE LINE OF SIGHT (EXISTING)      |
| XS-1           | CROSS SECTIONS - BLAKENEY HEATH ROAD                         |
| XS-2           | CROSS SECTIONS - BLAKENEY HEATH ROAD                         |
| XS-3           | CROSS SECTIONS - BLAKENEY HEATH ROAD                         |
| XS-4           | CROSS SECTIONS - BLAKENEY HEATH ROAD                         |
| XS-5           | CROSS SECTIONS - BLAKENEY HEATH ROAD                         |
| XS-6           | CROSS SECTIONS - BLAKENEY HEATH ROAD                         |
| XS-7           | CROSS SECTIONS - BLAKENEY HEATH ROAD                         |
| XS-8           | CROSS SECTIONS - BLAKENEY HEATH ROAD                         |
| XS-9           | CROSS SECTIONS - BLAKENEY HEATH ROAD                         |
| XS-10          | CROSS SECTIONS - BLAKENEY HEATH ROAD                         |
| XS-10<br>XS-11 | CROSS SECTIONS - BLAKENEY HEATH ROAD                         |
| XS-11<br>XS-12 | CROSS SECTIONS - BLAKENEY HEATH ROAD                         |
| SW-1           | STORMWATER MANAGEMENT FACILITY PLAN VIEW                     |
| SW-1<br>SW-2   | STORMWATER MANAGEMENT FACILITY DETAILS                       |
| SW-2<br>SW-3   | STORMWATER MANAGEMENT FACILITY DETAILS                       |
| SW-3<br>SW-4   | STORMWATER MANAGEMENT FACILITY DETAILS                       |
|                |                                                              |
| SW-LS          | STORMWATER MANAGEMENT FACILITY LANDSCAPE PLAN                |
| D-1            | DETAILS - SITE                                               |
| D-2            | DETAILS - SITE                                               |
| D-3            | DETAILS - EROSION CONTROL                                    |
| D-4            | DETAILS - STORM DRAINAGE                                     |
| D-5            | DETAILS - UTILITY                                            |

CONSTRUCTION PL/ BLAKENEY HEATH S CHARLOTTE, MRH-1305

# THE JOHN R. MCADAMS COMPANY, INC.

11301 Carmel Commons Blvd. Suite 111 Charlotte, North Carolina 28226