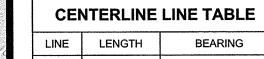

| LINE | LENGTH  | BEARING       |  |
|------|---------|---------------|--|
| L1   | 61.57'  | N 65°12'12" W |  |
| L2   | 127.43' | S 67°17'43" W |  |
| L3   | 430.34' | N 89°02'53" W |  |
| L4   | 23.13'  | N 22°42'17" W |  |
| L5   | 80.28'  | N 14°43'50" E |  |
| L6   | 37.02'  | N 1°58'26" E  |  |
| L7   | 13.07'  | N 2°13'01" W  |  |
| L8   | 103.59' | N 2°01'52" W  |  |