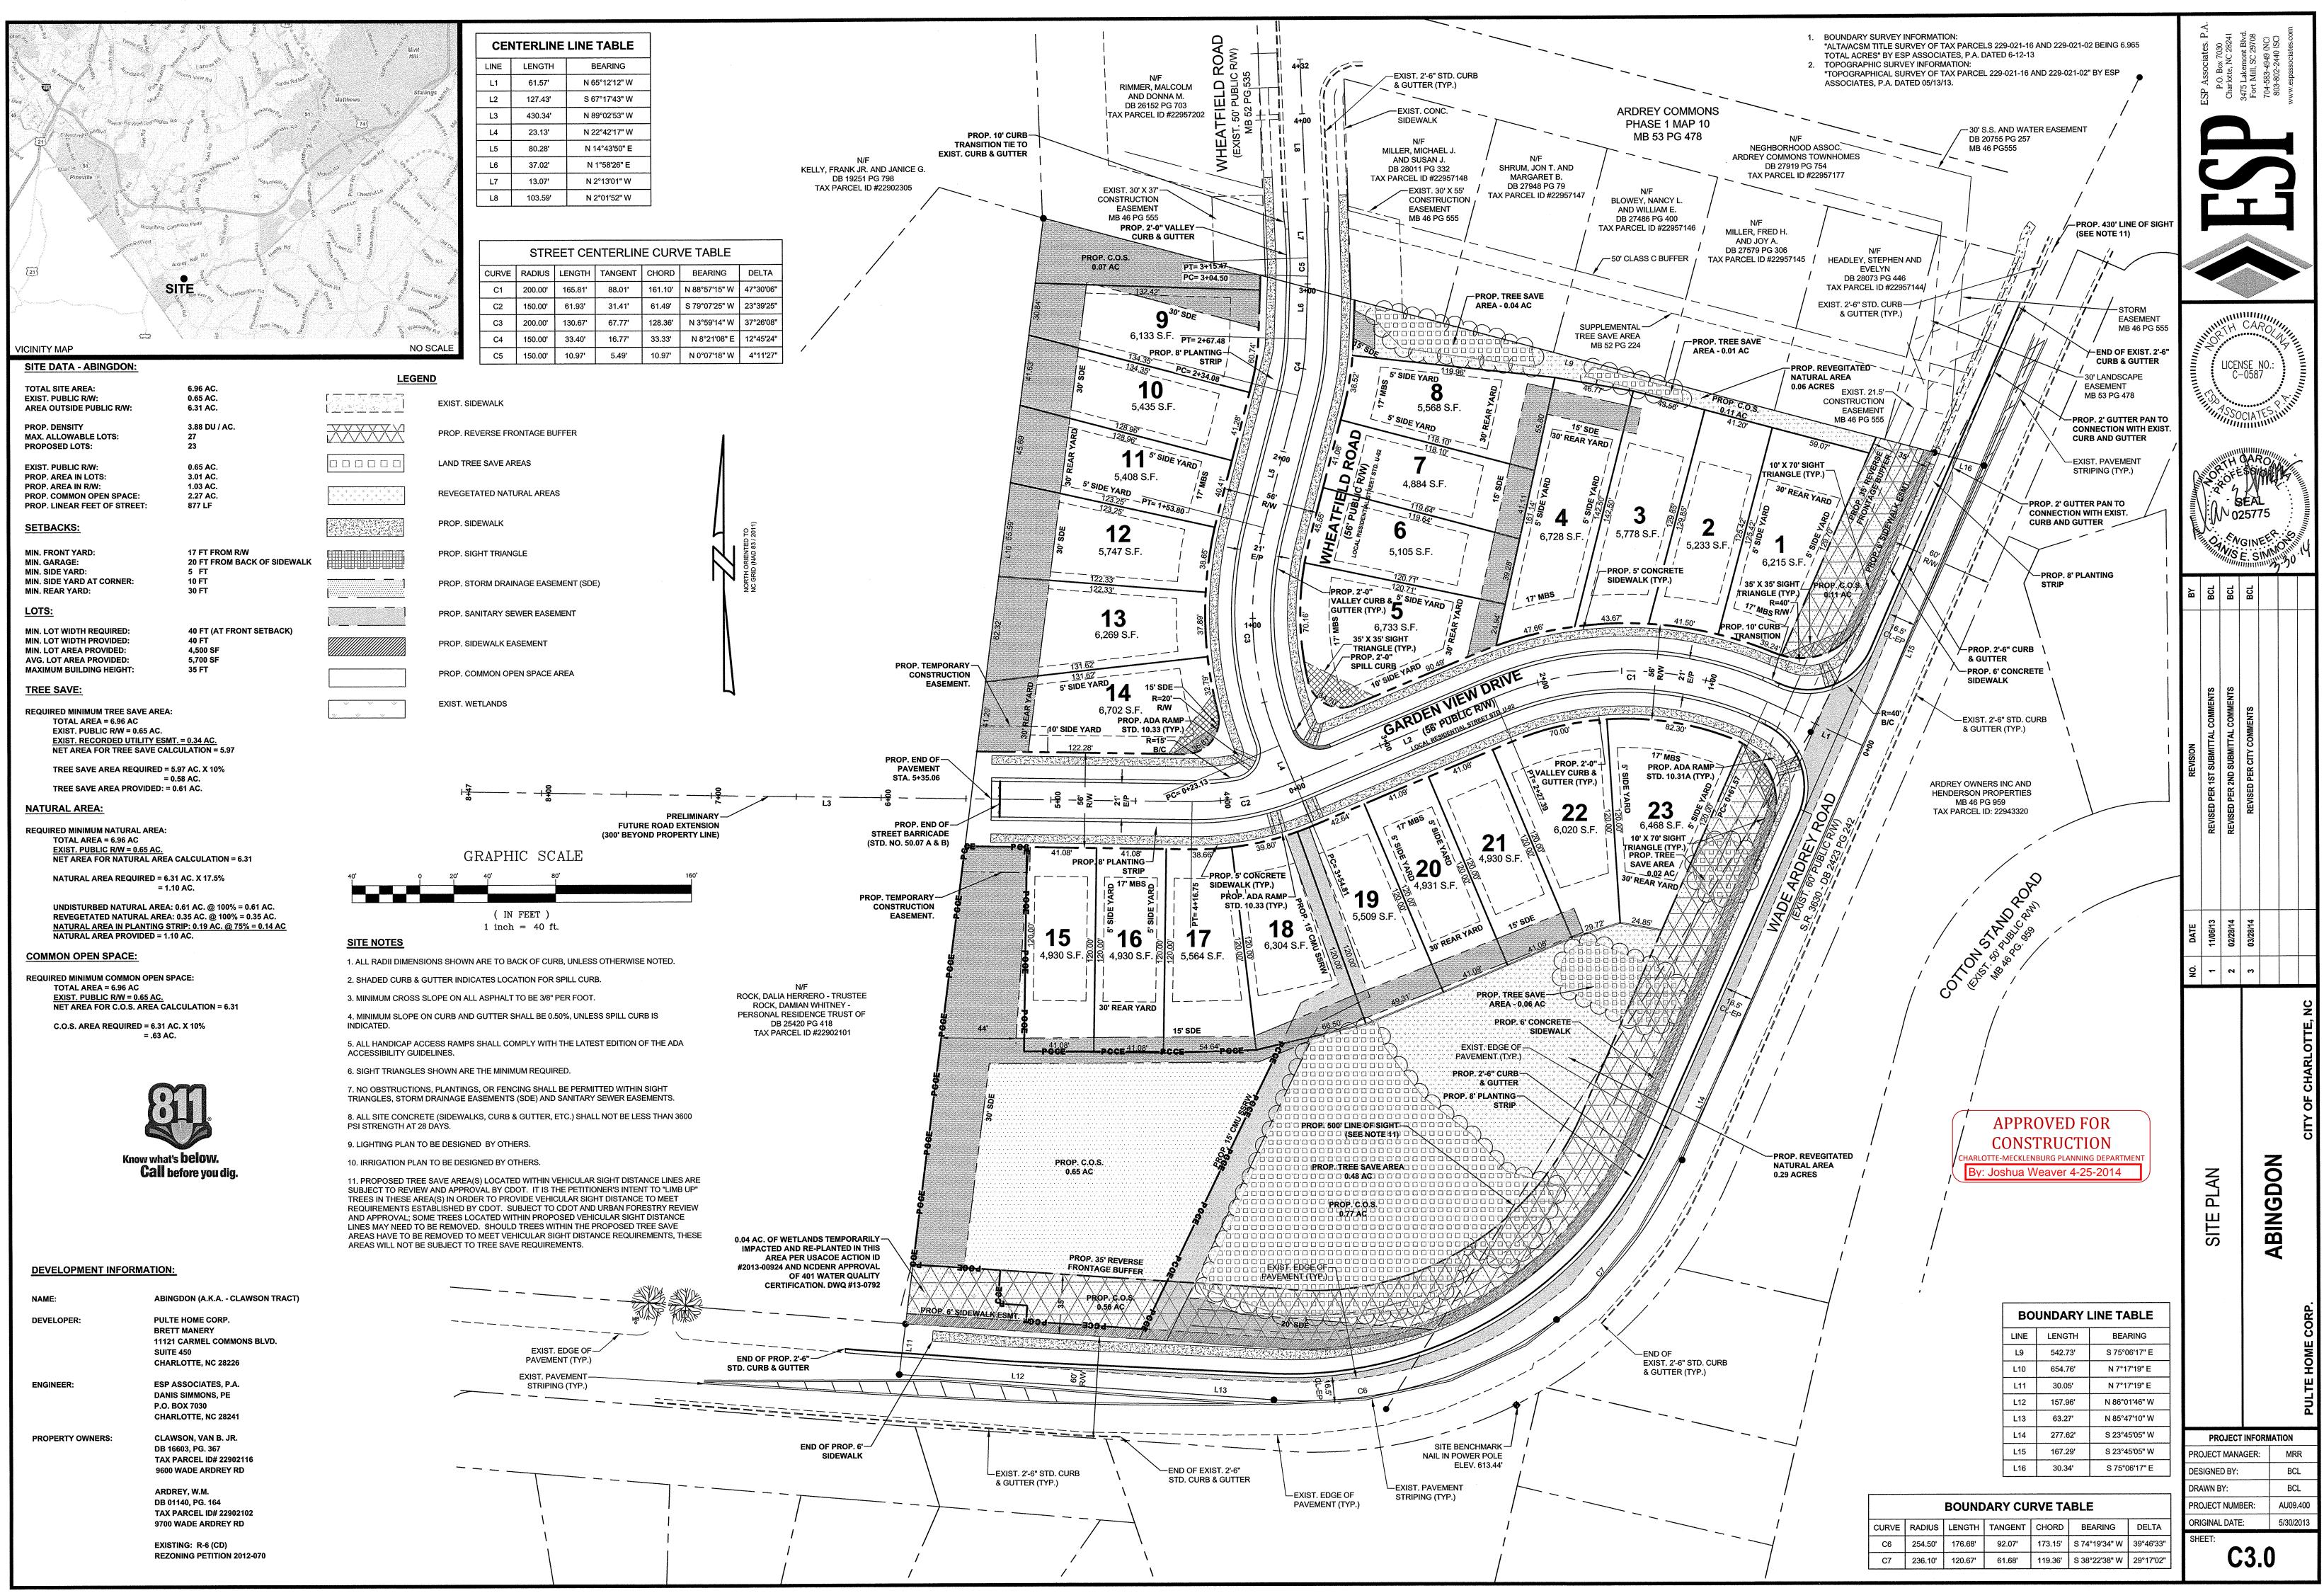

| LINE | LENGTH  | BEARING       |  |
|------|---------|---------------|--|
| L1   | 61.57'  | N 65°12'12" W |  |
| L2   | 127.43' | S 67°17'43" W |  |
| L3   | 430.34' | N 89°02'53" W |  |
| L4   | 23.13'  | N 22°42'17" W |  |
| L5   | 80.28'  | N 14°43'50" E |  |
| L6   | 37.02'  | N 1°58'26" E  |  |
| L7   | 13.07'  | N 2°13'01" W  |  |
| L8   | 103.59' | N 2°01'52" W  |  |

| STREET CENTERLINE CURVE TABLE |         |         |         |         |               |         |
|-------------------------------|---------|---------|---------|---------|---------------|---------|
| CURVE                         | RADIUS  | LENGTH  | TANGENT | CHORD   | BEARING       | DELT    |
| C1                            | 200.00' | 165.81' | 88.01'  | 161.10' | N 88°57'15" W | 47°30'0 |
| C2                            | 150.00' | 61.93'  | 31.41'  | 61.49'  | S 79°07'25" W | 23°39'2 |
| C3                            | 200.00' | 130.67' | 67.77'  | 128.36' | N 3°59'14" W  | 37°26'( |
| C4                            | 150.00' | 33.40'  | 16.77'  | 33.33'  | N 8°21'08" E  | 12°45'2 |
| C5                            | 150.00' | 10.97'  | 5.49'   | 10.97'  | N 0°07'18" W  | 4°11'2  |

| NAME:            | ABINGDON (A.K.A CLAWSON TRACT)                                                                     |                                   |
|------------------|----------------------------------------------------------------------------------------------------|-----------------------------------|
| DEVELOPER:       | PULTE HOME CORP.<br>BRETT MANERY<br>11121 CARMEL COMMONS BLVD.<br>SUITE 450<br>CHARLOTTE, NC 28226 | EXIST. EDGE OF<br>PAVEMENT (TYP.) |
| ENGINEER:        | ESP ASSOCIATES, P.A.<br>DANIS SIMMONS, PE<br>P.O. BOX 7030<br>CHARLOTTE, NC 28241                  | EXIST. PAVEMENT                   |
| PROPERTY OWNERS: | CLAWSON, VAN B. JR.<br>DB 16603, PG. 367<br>TAX PARCEL ID# 22902116<br>9600 WADE ARDREY RD         |                                   |
|                  | ARDREY, W.M.<br>DB 01140, PG. 164<br>TAX PARCEL ID# 22902102<br>9700 WADE ARDREY RD                |                                   |
|                  | EXISTING: R-6 (CD)<br>REZONING PETITION 2012-070                                                   |                                   |