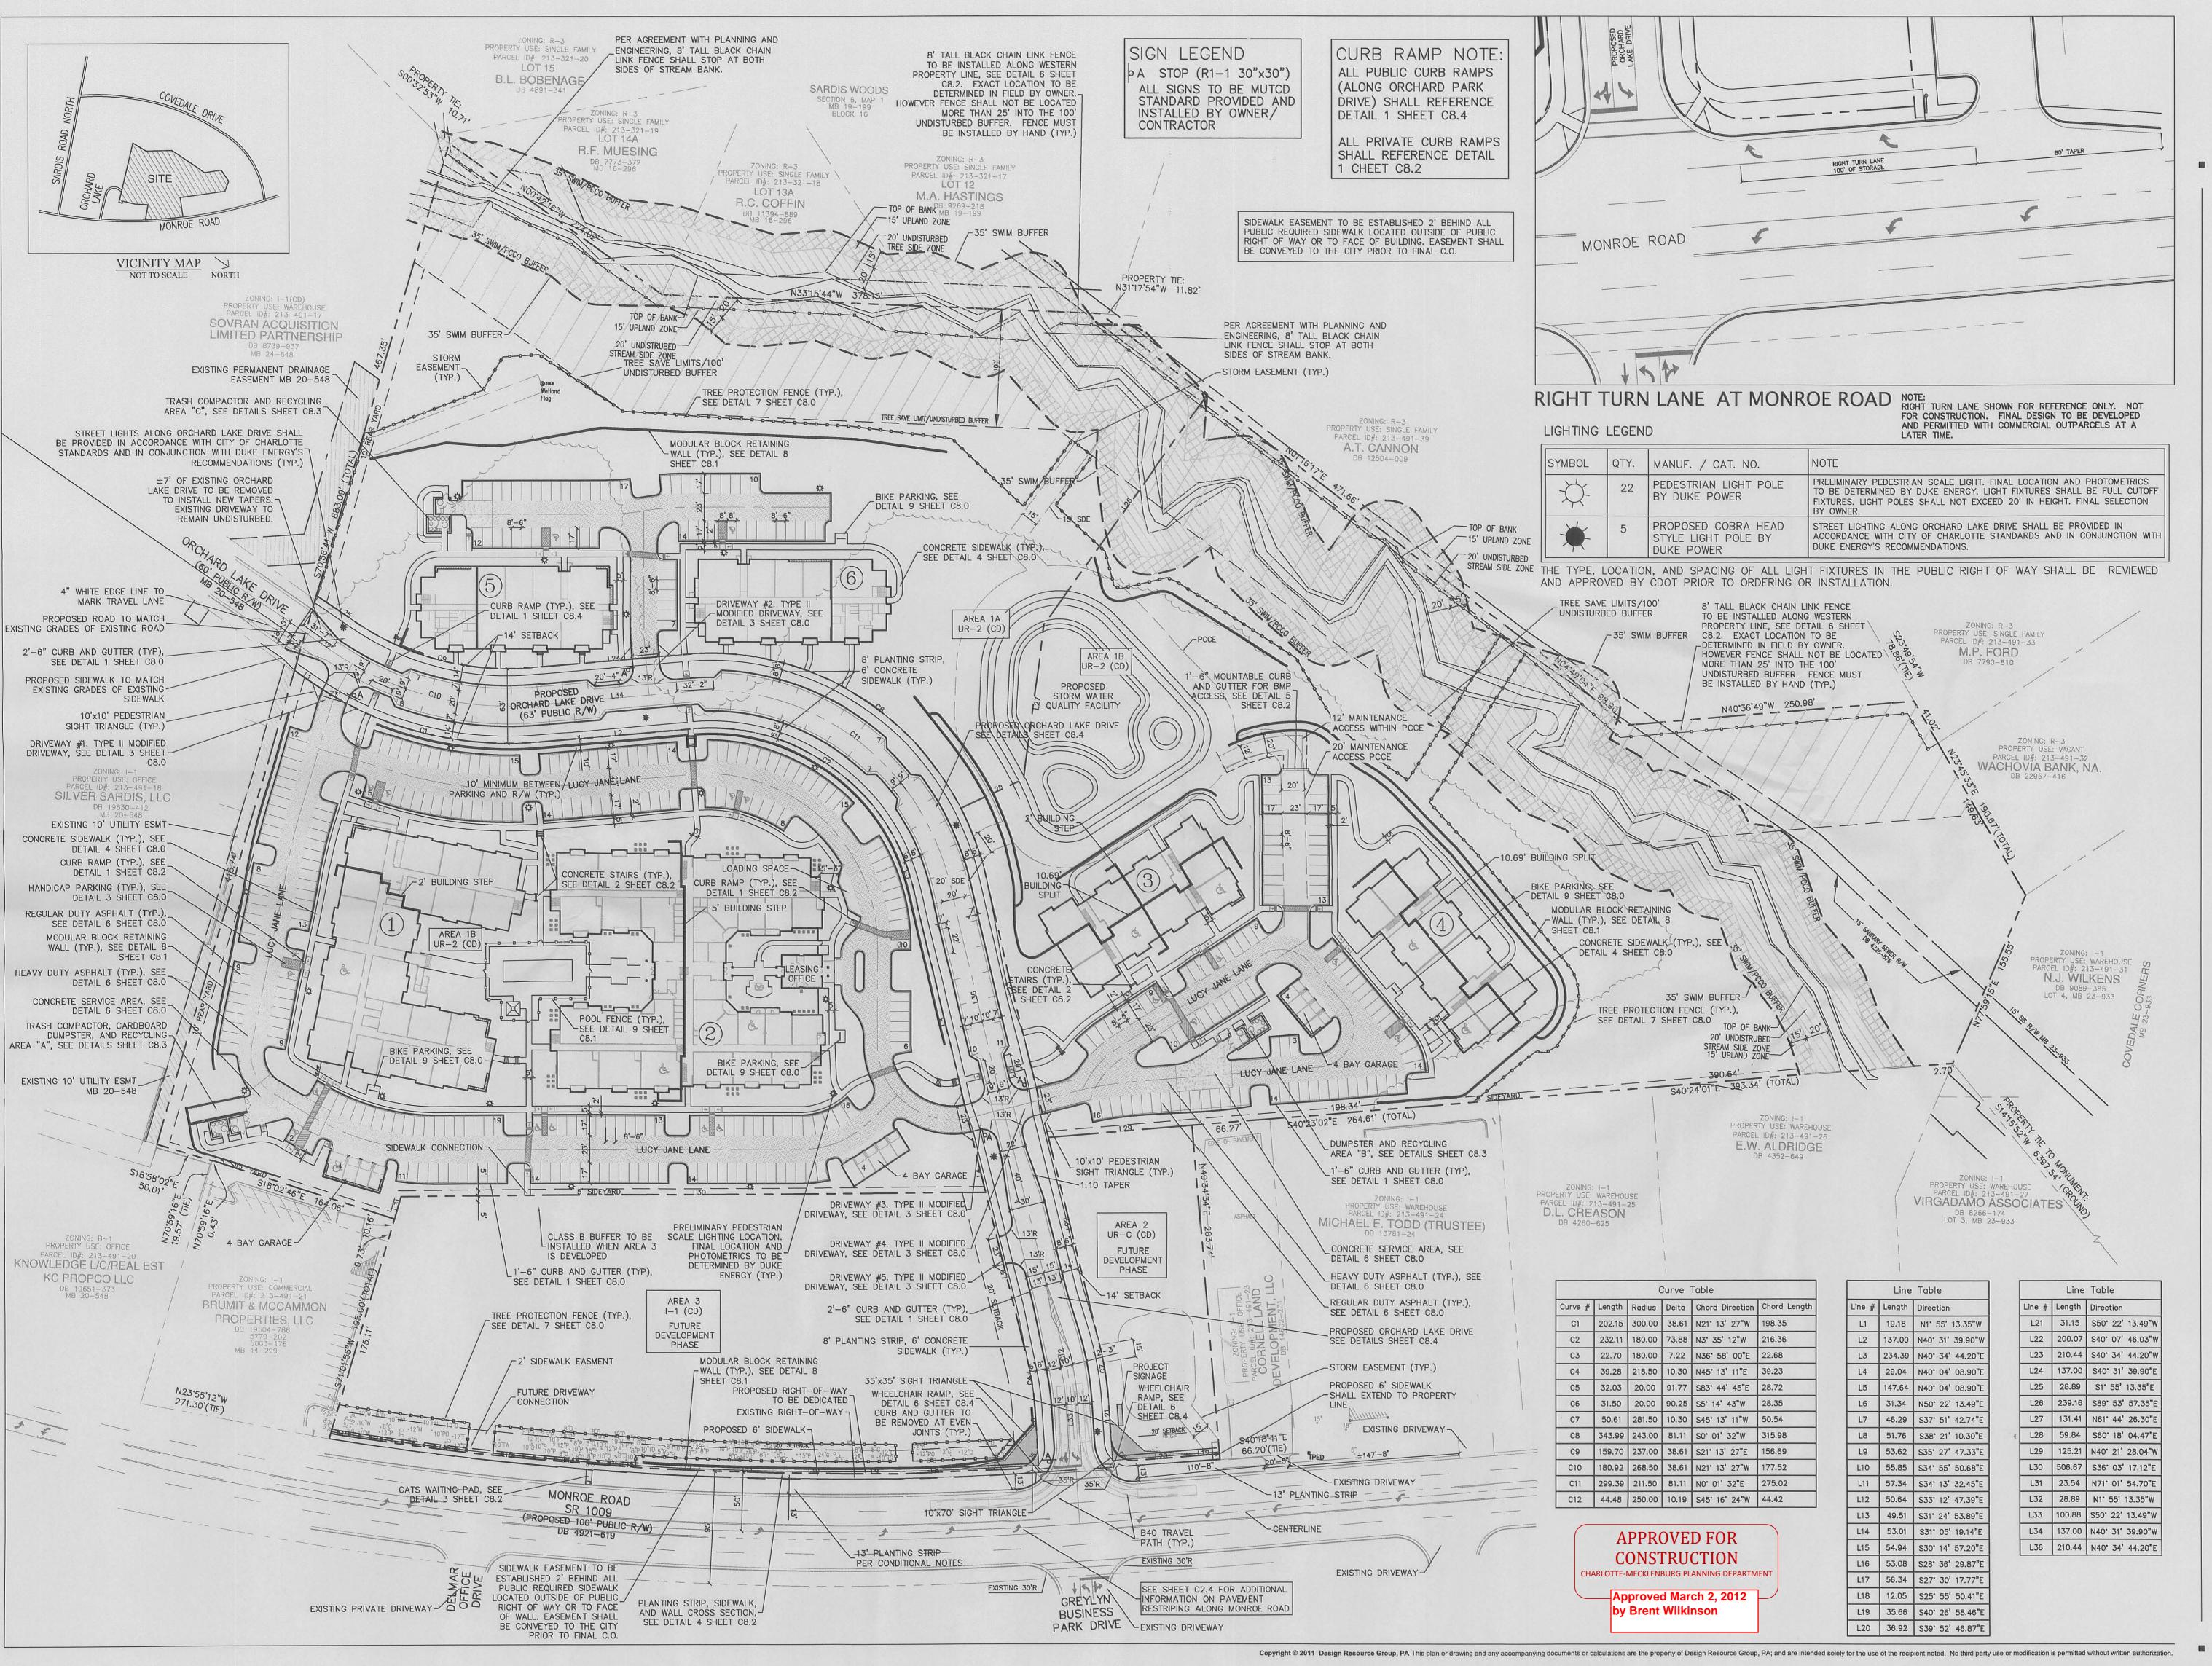

ORCHARD PARK
CHARLOTTE, NORTH CAROLINA
CASHEL ROCK INVESTORS
MCALPINE PARKWAY, SUITE 19
CHARLOTTE, NC 28211

PRELIMINARY PLANNED
MULTI-FAMILY SUBDIVISION
APPROVAL
CHARLOTTE-MECKELNBURG PLANNING DEPARTM

CONSTRUCTION DOCUMENTS

3<u>0</u> 0 3<u>0</u> SCALE: 1" = 60'

PROJECT #;
DRAWN BY:
CHECKED BY:

337-001 BG TH

SITE PLAN

JULY 15, 2011

REVISIONS:

9/12/11 REV. PER CMPC COMMENTS
 12/9/11 REV. PER CMPC COMMENTS
 02/22/12 REV. PER CMPC COMMENTS

C2.0