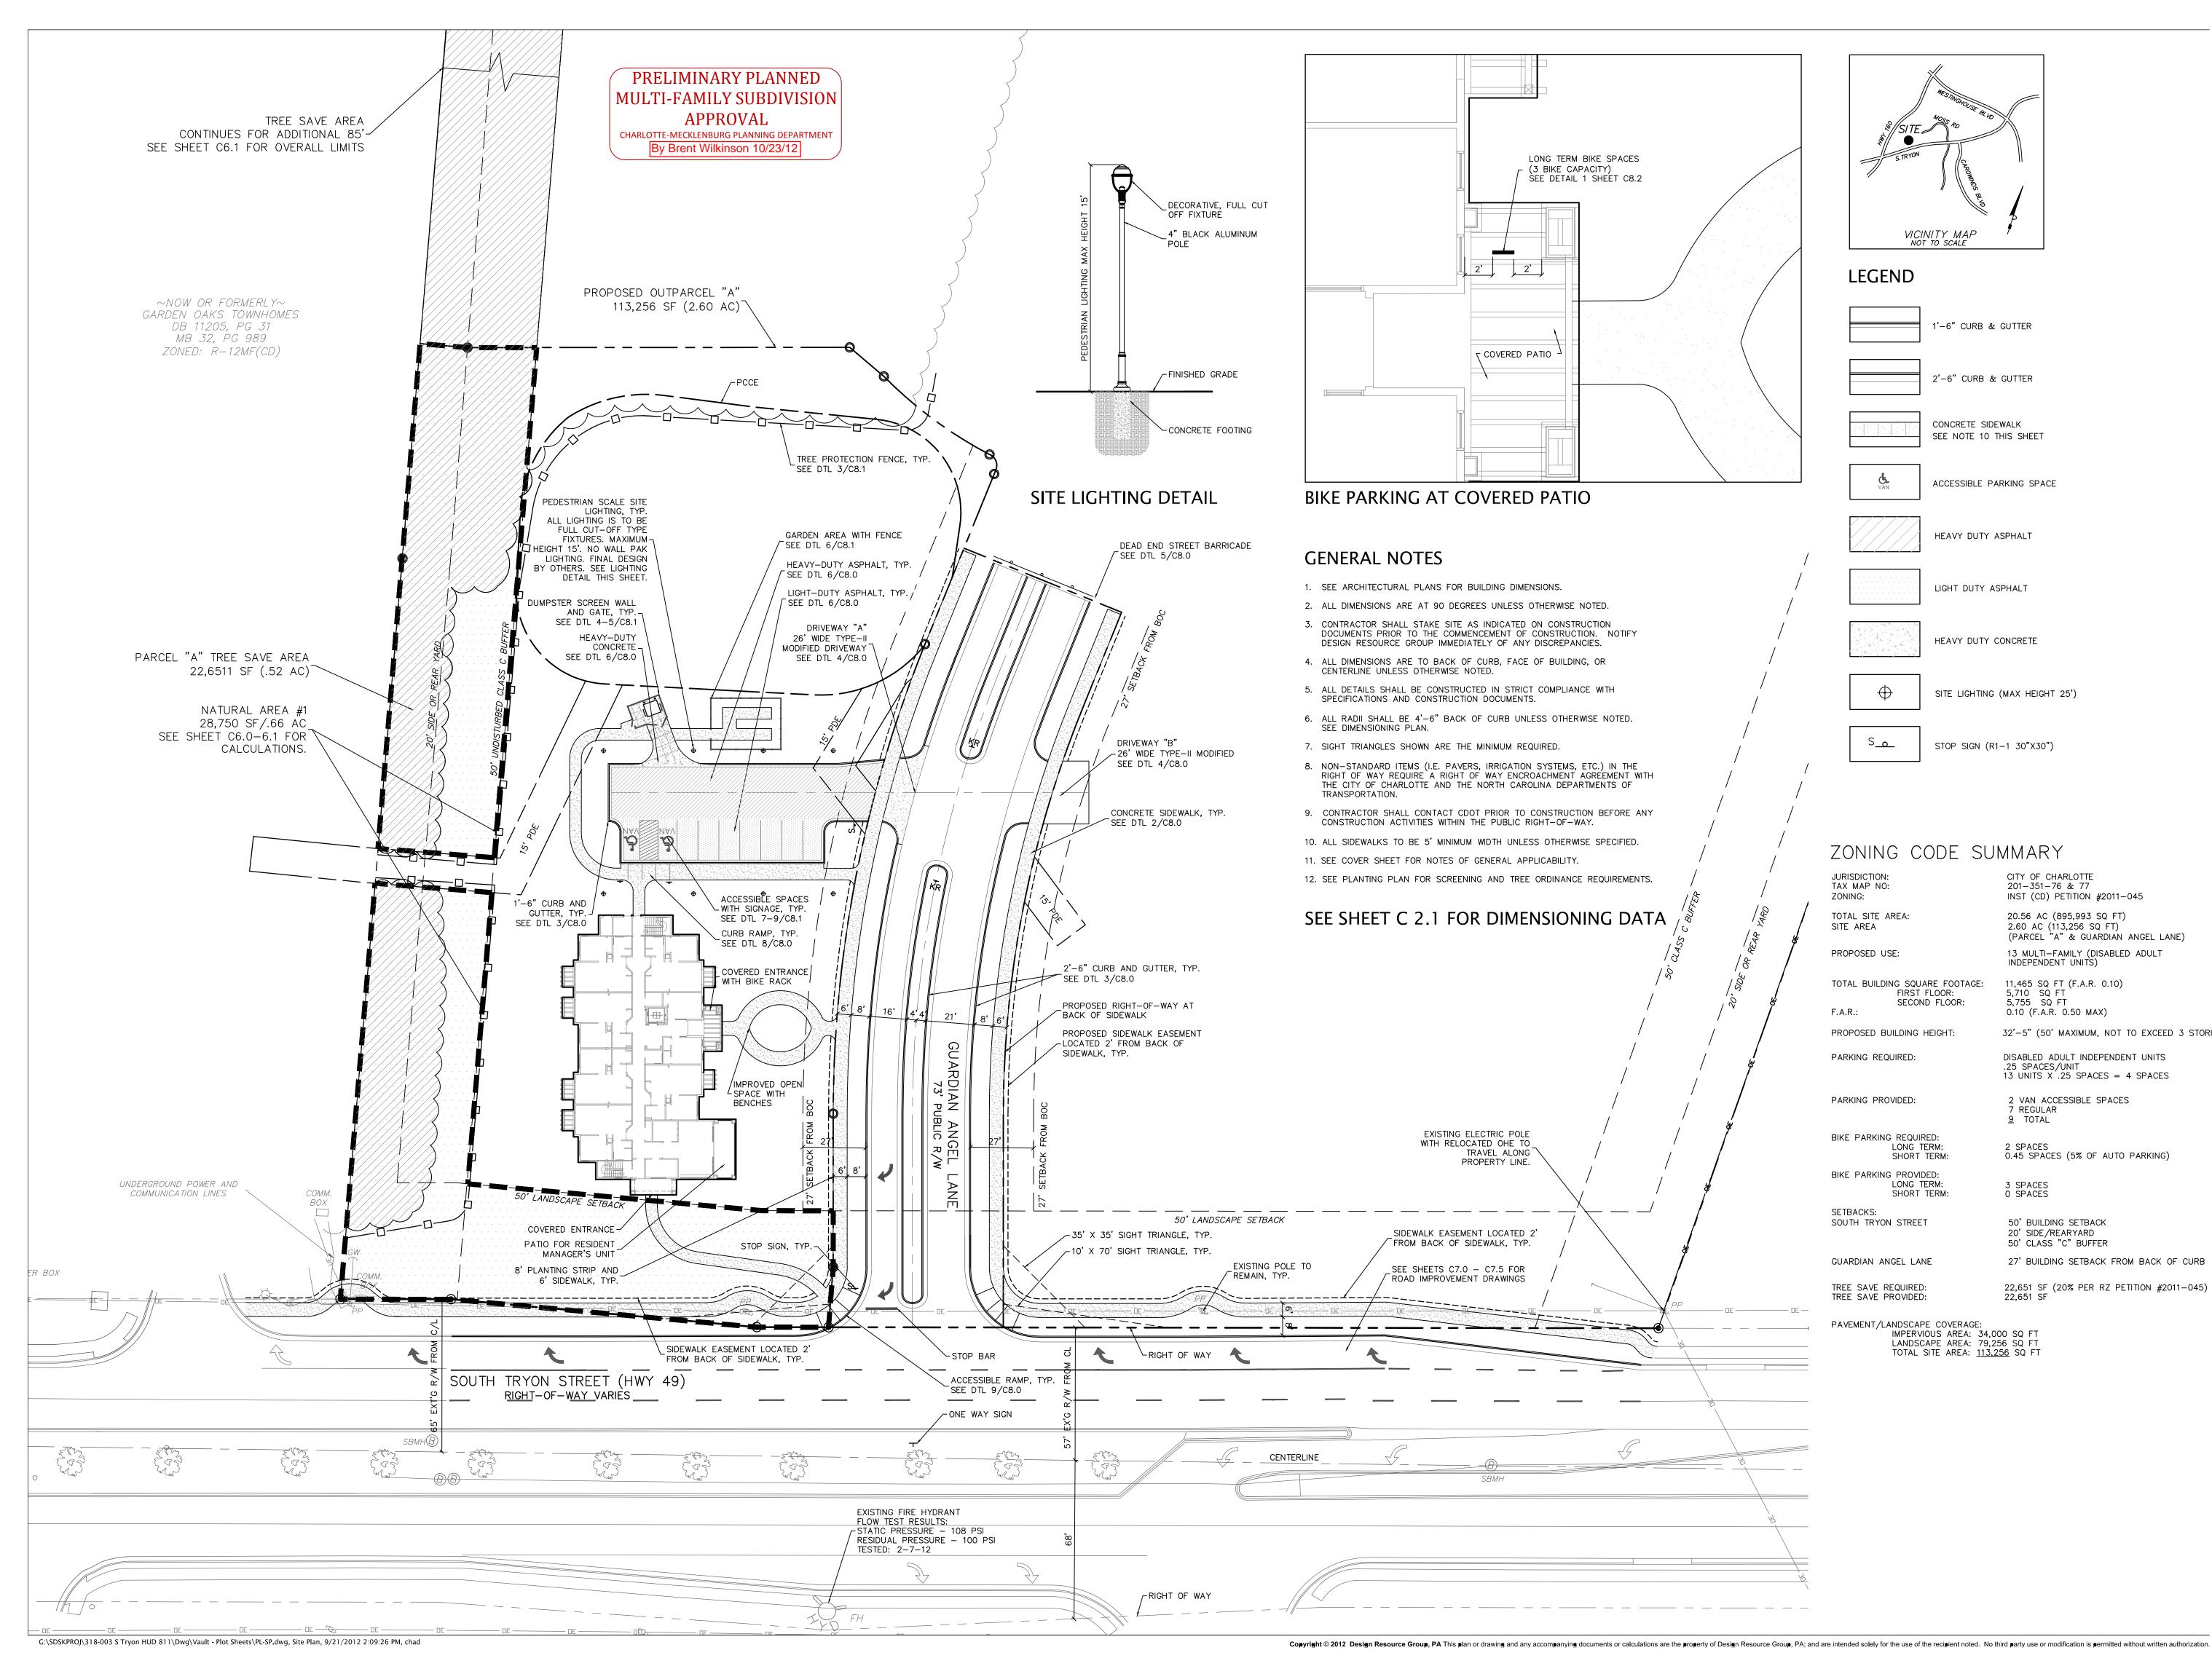

## LEGEND

2'-6" CURB & GUTTER

'-6" CURB & GUTTER

CONCRETE SIDEWALK SEE NOTE 10 THIS SHEET

ACCESSIBLE PARKING SPACE

HEAVY DUTY ASPHALT

LIGHT DUTY ASPHALT

 $\oplus$ 

HEAVY DUTY CONCRETE

SITE LIGHTING (MAX HEIGHT 25')

STOP SIGN (R1-1 30"X30")

## ZONING CODE SUMMARY

## JURISDICTION TAX MAP NO: ZONING:

TOTAL SITE AREA: SITE AREA

PROPOSED USE:

TOTAL BUILDING SQUARE FOOTAGE: FIRST FLOOR: SECOND FLOOR: F.A.R.:

PROPOSED BUILDING HEIGHT:

PARKING REQUIRED:

PARKING PROVIDED:

BIKE PARKING REQUIRED: LONG TERM: SHORT TERM:

BIKE PARKING PROVIDED: LONG TERM: SHORT TERM:

SETBACKS: SOUTH TRYON STREET

GUARDIAN ANGEL LANE

TREE SAVE REQUIRED: TREE SAVE PROVIDED:

PAVEMENT/LANDSCAPE COVERAGE: IMPERVIOUS AREA: 34,000 SQ FT LANDSCAPE AREA: 79,256 SQ FT TOTAL SITE AREA: <u>113,256</u> SQ FT

CITY OF CHARLOTTE 201-351-76 & 77 INST (CD) PETITION #2011-045 20.56 AC (895,993 SQ FT) 2.60 AC (113,256 SQ FT) (PARCEL "A" & GUARDIAN ANGEL LANE) 13 MULTI-FAMILY (DISABLED ADULT INDEPENDENT UNITS)

11,465 SQ FT (F.A.R. 0.10) 5,710 SQ FT 5,755 SQ FT 0.10 (F.A.R. 0.50 MAX)

32'-5" (50' MAXIMUM, NOT TO EXCEED 3 STORIES)

DISABLED ADULT INDEPENDENT UNITS .25 SPACES/UNIT 13 UNITS X .25 SPACES = 4 SPACES

2 VAN ACCESSIBLE SPACES 7 REGULAR <u>9</u> TOTAL

2 SPACES 0.45 SPACES (5% OF AUTO PARKING)

3 SPACES 0 SPACES

50' BUILDING SETBACK 20' SIDE/REARYARD 50' CLASS "C" BUFFER 27' BUILDING SETBACK FROM BACK OF CURB

22,651 SF (20% PER RZ PETITION #2011-045) 22,651 SF

design resource group

- landscape architecture
- civil engineering
- urban design
- land planning traffic engineering
- transportation planning