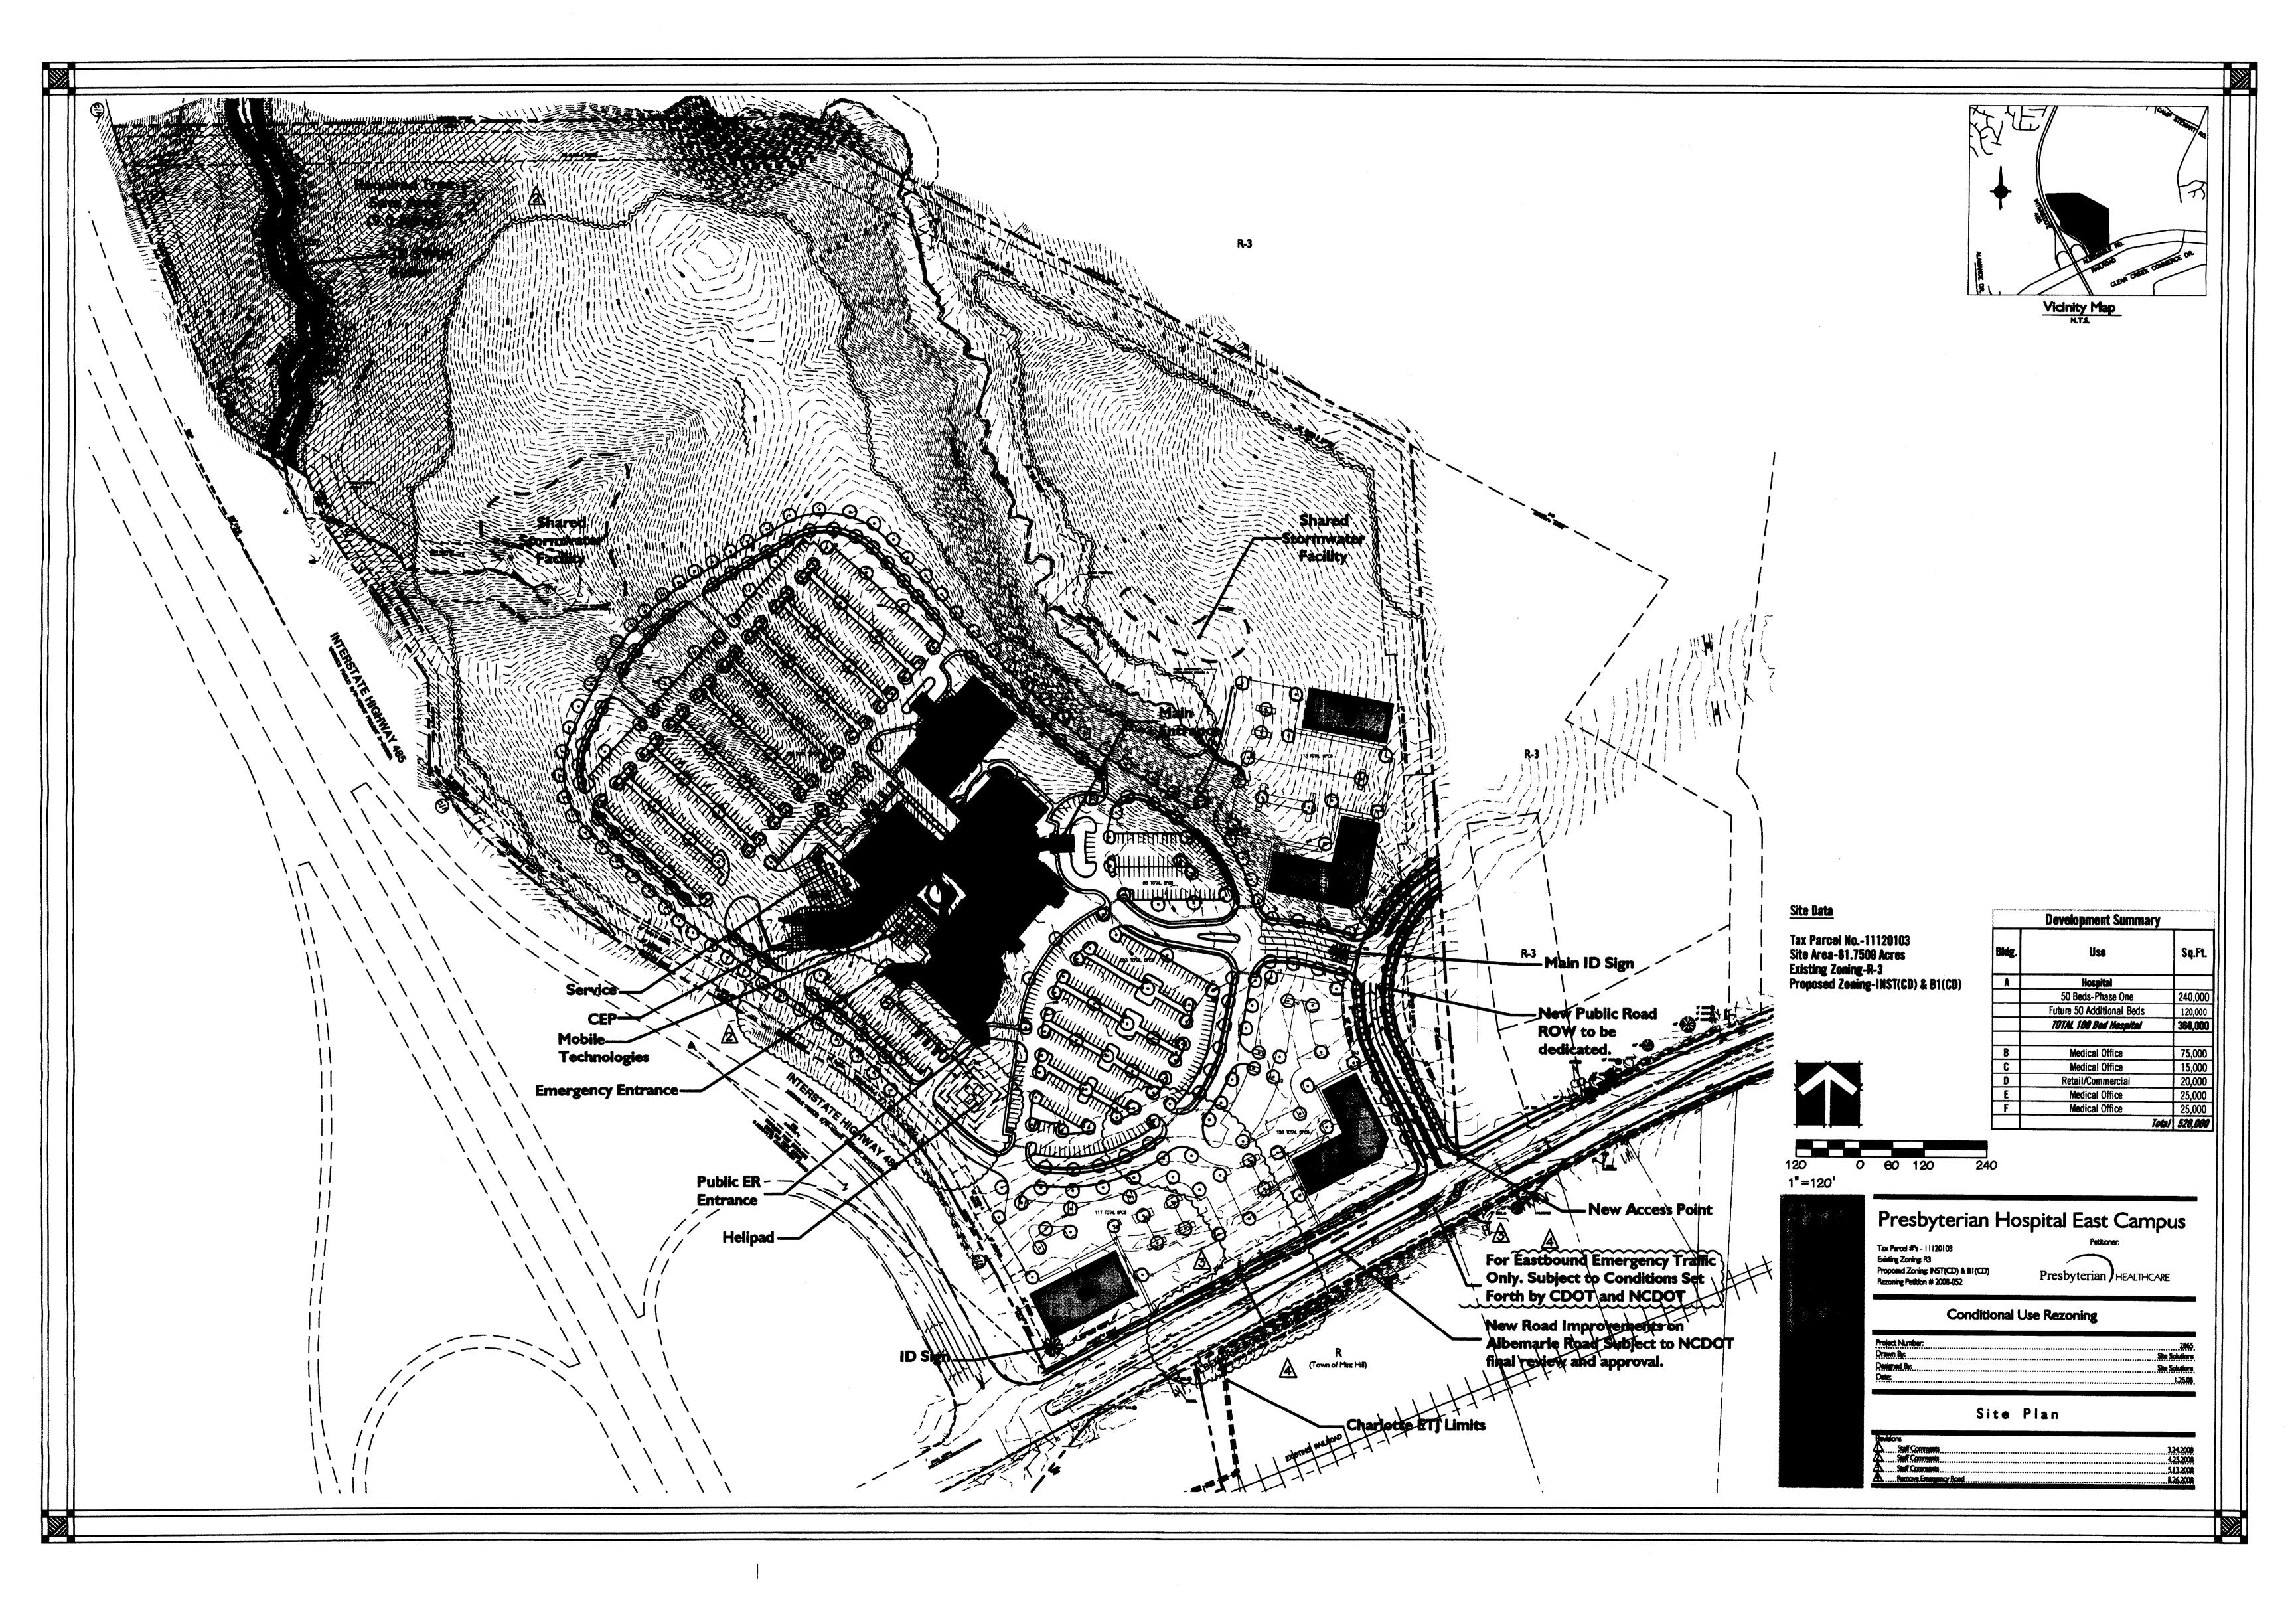

|       | Presbyterian He<br>Tax Parcel #'s - 11120103<br>Existing Zoning: R3<br>Proposed Zoning: INST(CD) & B1(CD) | Petitioner:<br>Presbyterian HEALTHCARE |
|-------|-----------------------------------------------------------------------------------------------------------|----------------------------------------|
|       | Conditional                                                                                               | Use Rezoning                           |
|       | Project Number:<br>Drawn By:<br>Designed By:<br>Date:                                                     | Site So<br>Site So                     |
|       | Off-site Transpor                                                                                         | tation Improvement Plan                |
| SHEET | Revisions<br>A New Sheet                                                                                  | 5.1                                    |
|       |                                                                                                           |                                        |
|       |                                                                                                           |                                        |
|       |                                                                                                           |                                        |