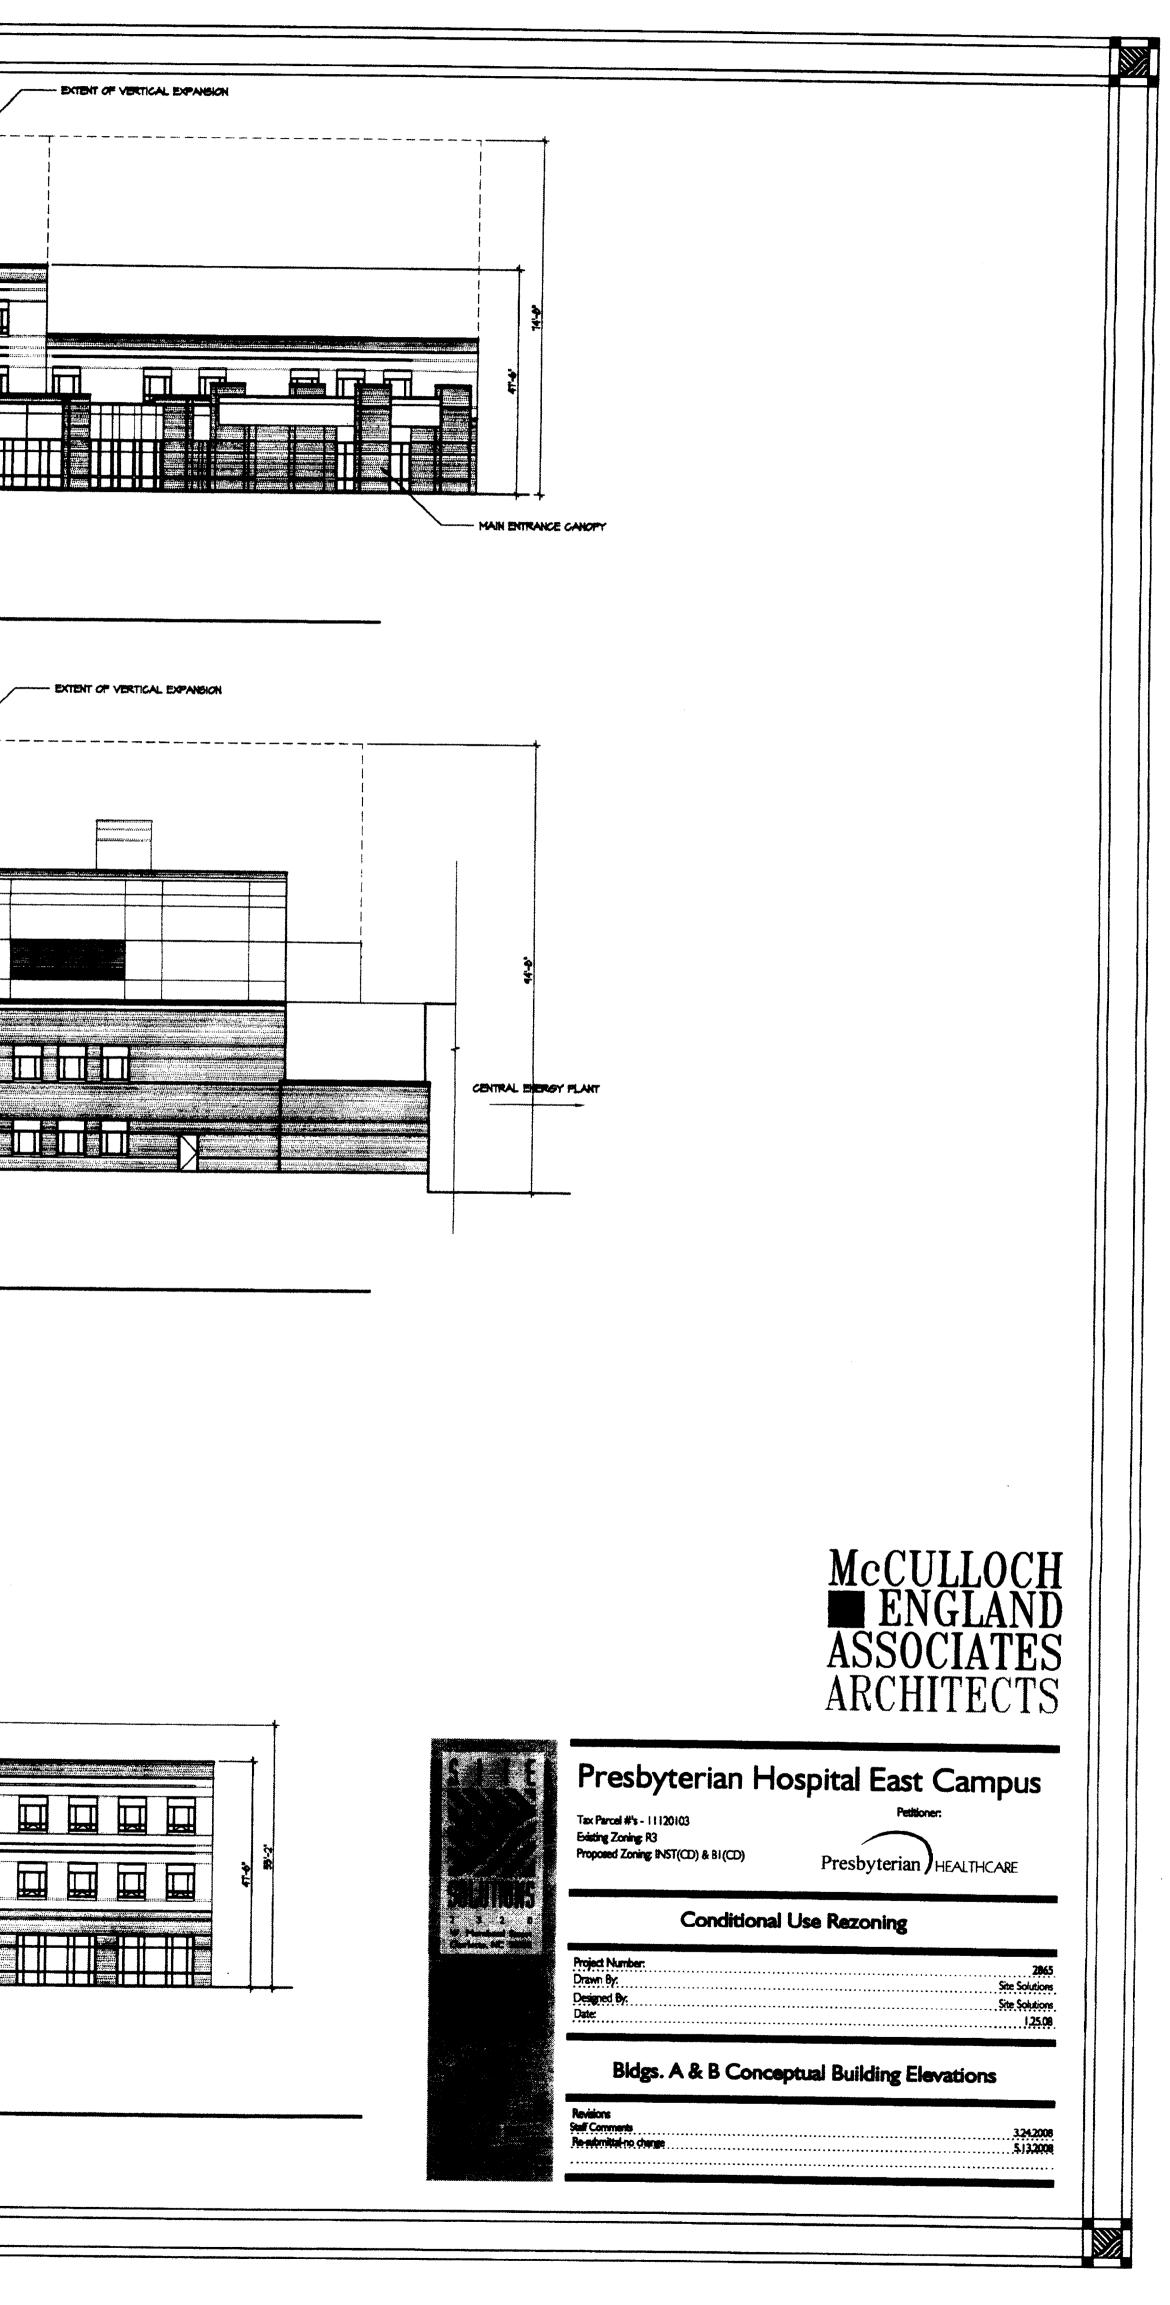

ł

•

|                                                                                                                                                                                                                                             | - FRONT HOSP                          | ITAL ELEVATION  |         |                                                                                                                                                                                                                                                                                                                                                                                                                                                                                                                                                                                                                                                                                                                                                                                                                                                                                                                                                                                                                                                                                                                                                                                                                                                                                                                                                                                                                                                                                                                                                                                                                                                                                                                                                                                                                                                                                                                                                                                                                                                                                                                                |
|---------------------------------------------------------------------------------------------------------------------------------------------------------------------------------------------------------------------------------------------|---------------------------------------|-----------------|---------|--------------------------------------------------------------------------------------------------------------------------------------------------------------------------------------------------------------------------------------------------------------------------------------------------------------------------------------------------------------------------------------------------------------------------------------------------------------------------------------------------------------------------------------------------------------------------------------------------------------------------------------------------------------------------------------------------------------------------------------------------------------------------------------------------------------------------------------------------------------------------------------------------------------------------------------------------------------------------------------------------------------------------------------------------------------------------------------------------------------------------------------------------------------------------------------------------------------------------------------------------------------------------------------------------------------------------------------------------------------------------------------------------------------------------------------------------------------------------------------------------------------------------------------------------------------------------------------------------------------------------------------------------------------------------------------------------------------------------------------------------------------------------------------------------------------------------------------------------------------------------------------------------------------------------------------------------------------------------------------------------------------------------------------------------------------------------------------------------------------------------------|
|                                                                                                                                                                                                                                             |                                       |                 |         |                                                                                                                                                                                                                                                                                                                                                                                                                                                                                                                                                                                                                                                                                                                                                                                                                                                                                                                                                                                                                                                                                                                                                                                                                                                                                                                                                                                                                                                                                                                                                                                                                                                                                                                                                                                                                                                                                                                                                                                                                                                                                                                                |
| Allminum Copping<br>4" White Split face block (field)<br>4" White Split face block (field)<br>4" White Split face block<br>4" White Split face block<br>4" White Split face block<br>BRICK ROWLOCK COURSE<br>Allminum Panel                 | - REAR HOSPIT                         |                 |         | Anthenia I and Anthenia I and Anthenia I and I a |
| BLUE TINTED REFLECTIVE GLASS<br>RED DIRICK (FIELD)<br>BRICK ROWLOCK COURSE<br>S' MHITE SPLIT FACE BLOCK<br>(' MHITE SPLIT FACE BLOCK<br>(' MHITE SPLIT FACE BLOCK<br>(' MHITE SPLIT FACE BLOCK<br>BRICK ROWLOCK COURSE<br>RED BRICK (FIELD) |                                       |                 |         |                                                                                                                                                                                                                                                                                                                                                                                                                                                                                                                                                                                                                                                                                                                                                                                                                                                                                                                                                                                                                                                                                                                                                                                                                                                                                                                                                                                                                                                                                                                                                                                                                                                                                                                                                                                                                                                                                                                                                                                                                                                                                                                                |
| NUMINIM COPING<br>V WHITE SPLIT FACE BLOCK<br>V RED SPLIT FACE BLOCK (FIELD)<br>V BROWN SPLIT FACE BLOCK (FIELD)<br>V WHITE SPLIT FACE BLOCK<br>V RED SPLIT FACE BLOCK<br>ULE TINTED REPLECTIVE GLASS                                       |                                       |                 |         |                                                                                                                                                                                                                                                                                                                                                                                                                                                                                                                                                                                                                                                                                                                                                                                                                                                                                                                                                                                                                                                                                                                                                                                                                                                                                                                                                                                                                                                                                                                                                                                                                                                                                                                                                                                                                                                                                                                                                                                                                                                                                                                                |
| WHITE SPLIT FACE BLOCK                                                                                                                                                                                                                      | - MEDICAL OFF<br>- SCALE: 1/16"=1'-0" | ICE BUILDING EL | EVATION |                                                                                                                                                                                                                                                                                                                                                                                                                                                                                                                                                                                                                                                                                                                                                                                                                                                                                                                                                                                                                                                                                                                                                                                                                                                                                                                                                                                                                                                                                                                                                                                                                                                                                                                                                                                                                                                                                                                                                                                                                                                                                                                                |