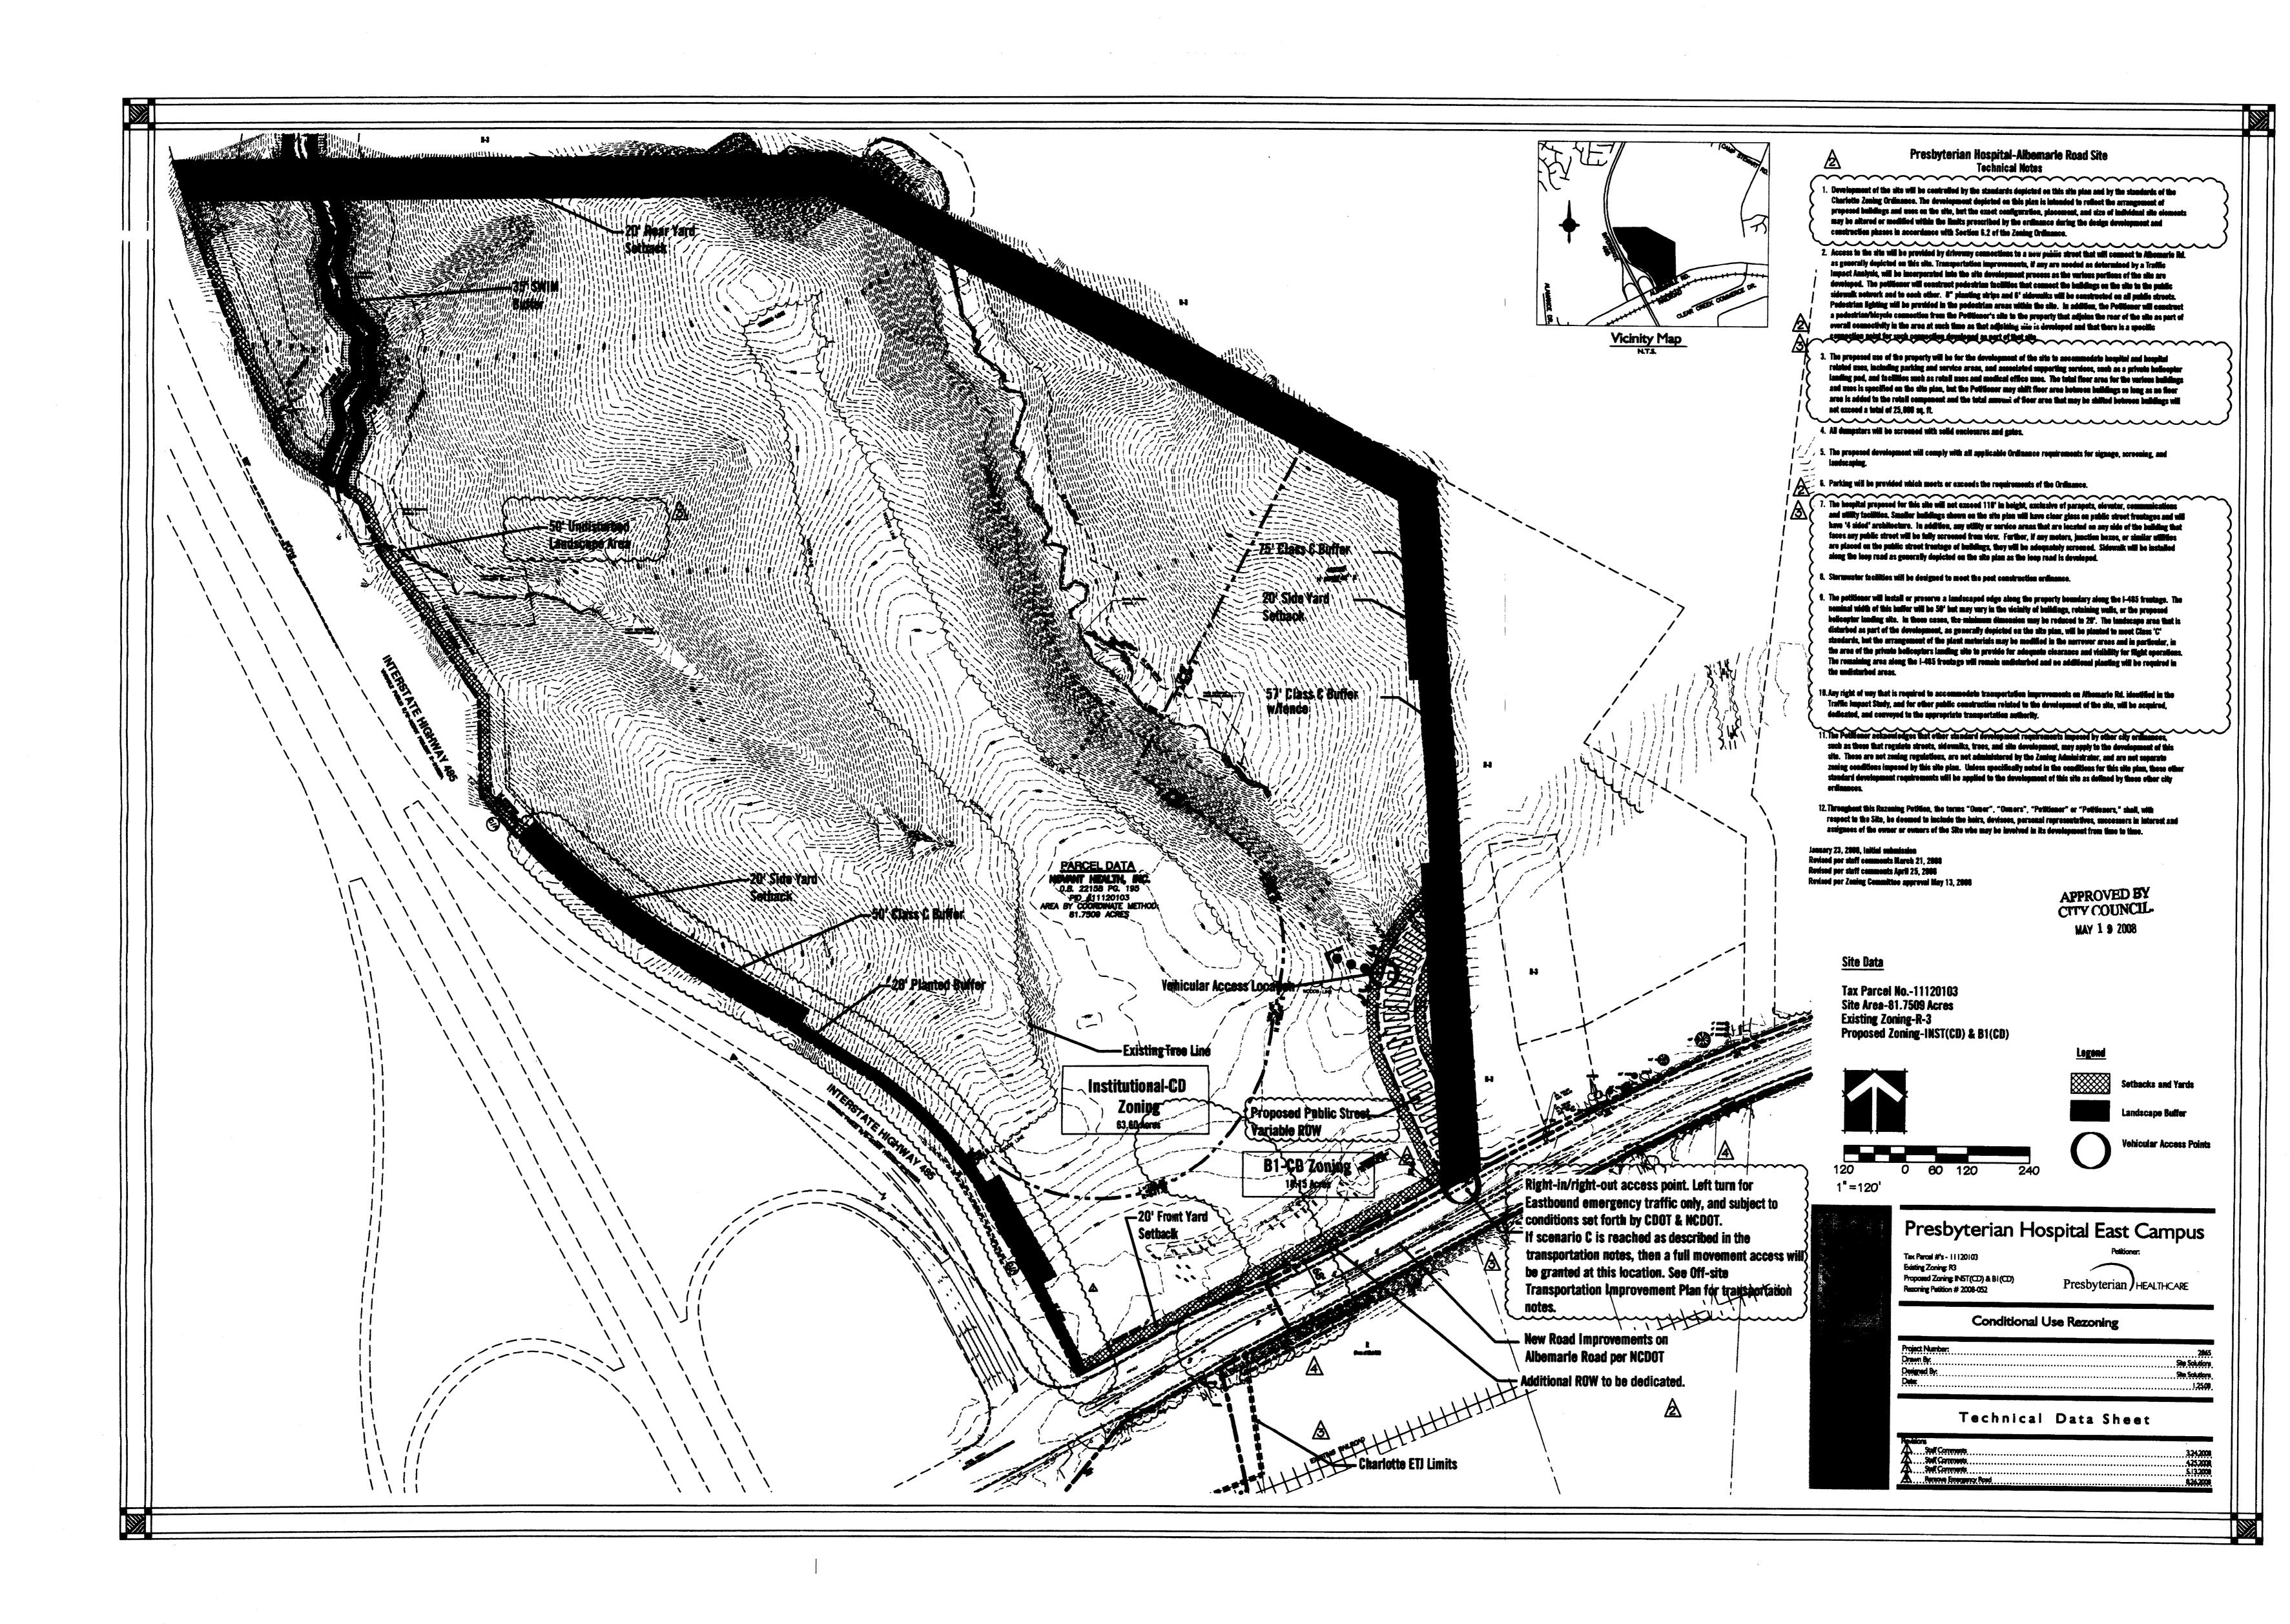

|       | Presbyterian He<br>Tax Parcel #'s - 11120103<br>Existing Zoning: R3<br>Proposed Zoning: INST(CD) & B1(CD) | Petitioner:<br>Presbyterian HEALTHCARE |
|-------|-----------------------------------------------------------------------------------------------------------|----------------------------------------|
|       | Conditional                                                                                               | Use Rezoning                           |
|       | Project Number:<br>Drawn By:<br>Designed By:<br>Date:                                                     | Site So<br>Site So                     |
|       | Off-site Transpor                                                                                         | tation Improvement Plan                |
| SHEET | Revisions<br>A New Sheet                                                                                  | 5.1                                    |
|       |                                                                                                           |                                        |
|       |                                                                                                           |                                        |
|       |                                                                                                           |                                        |