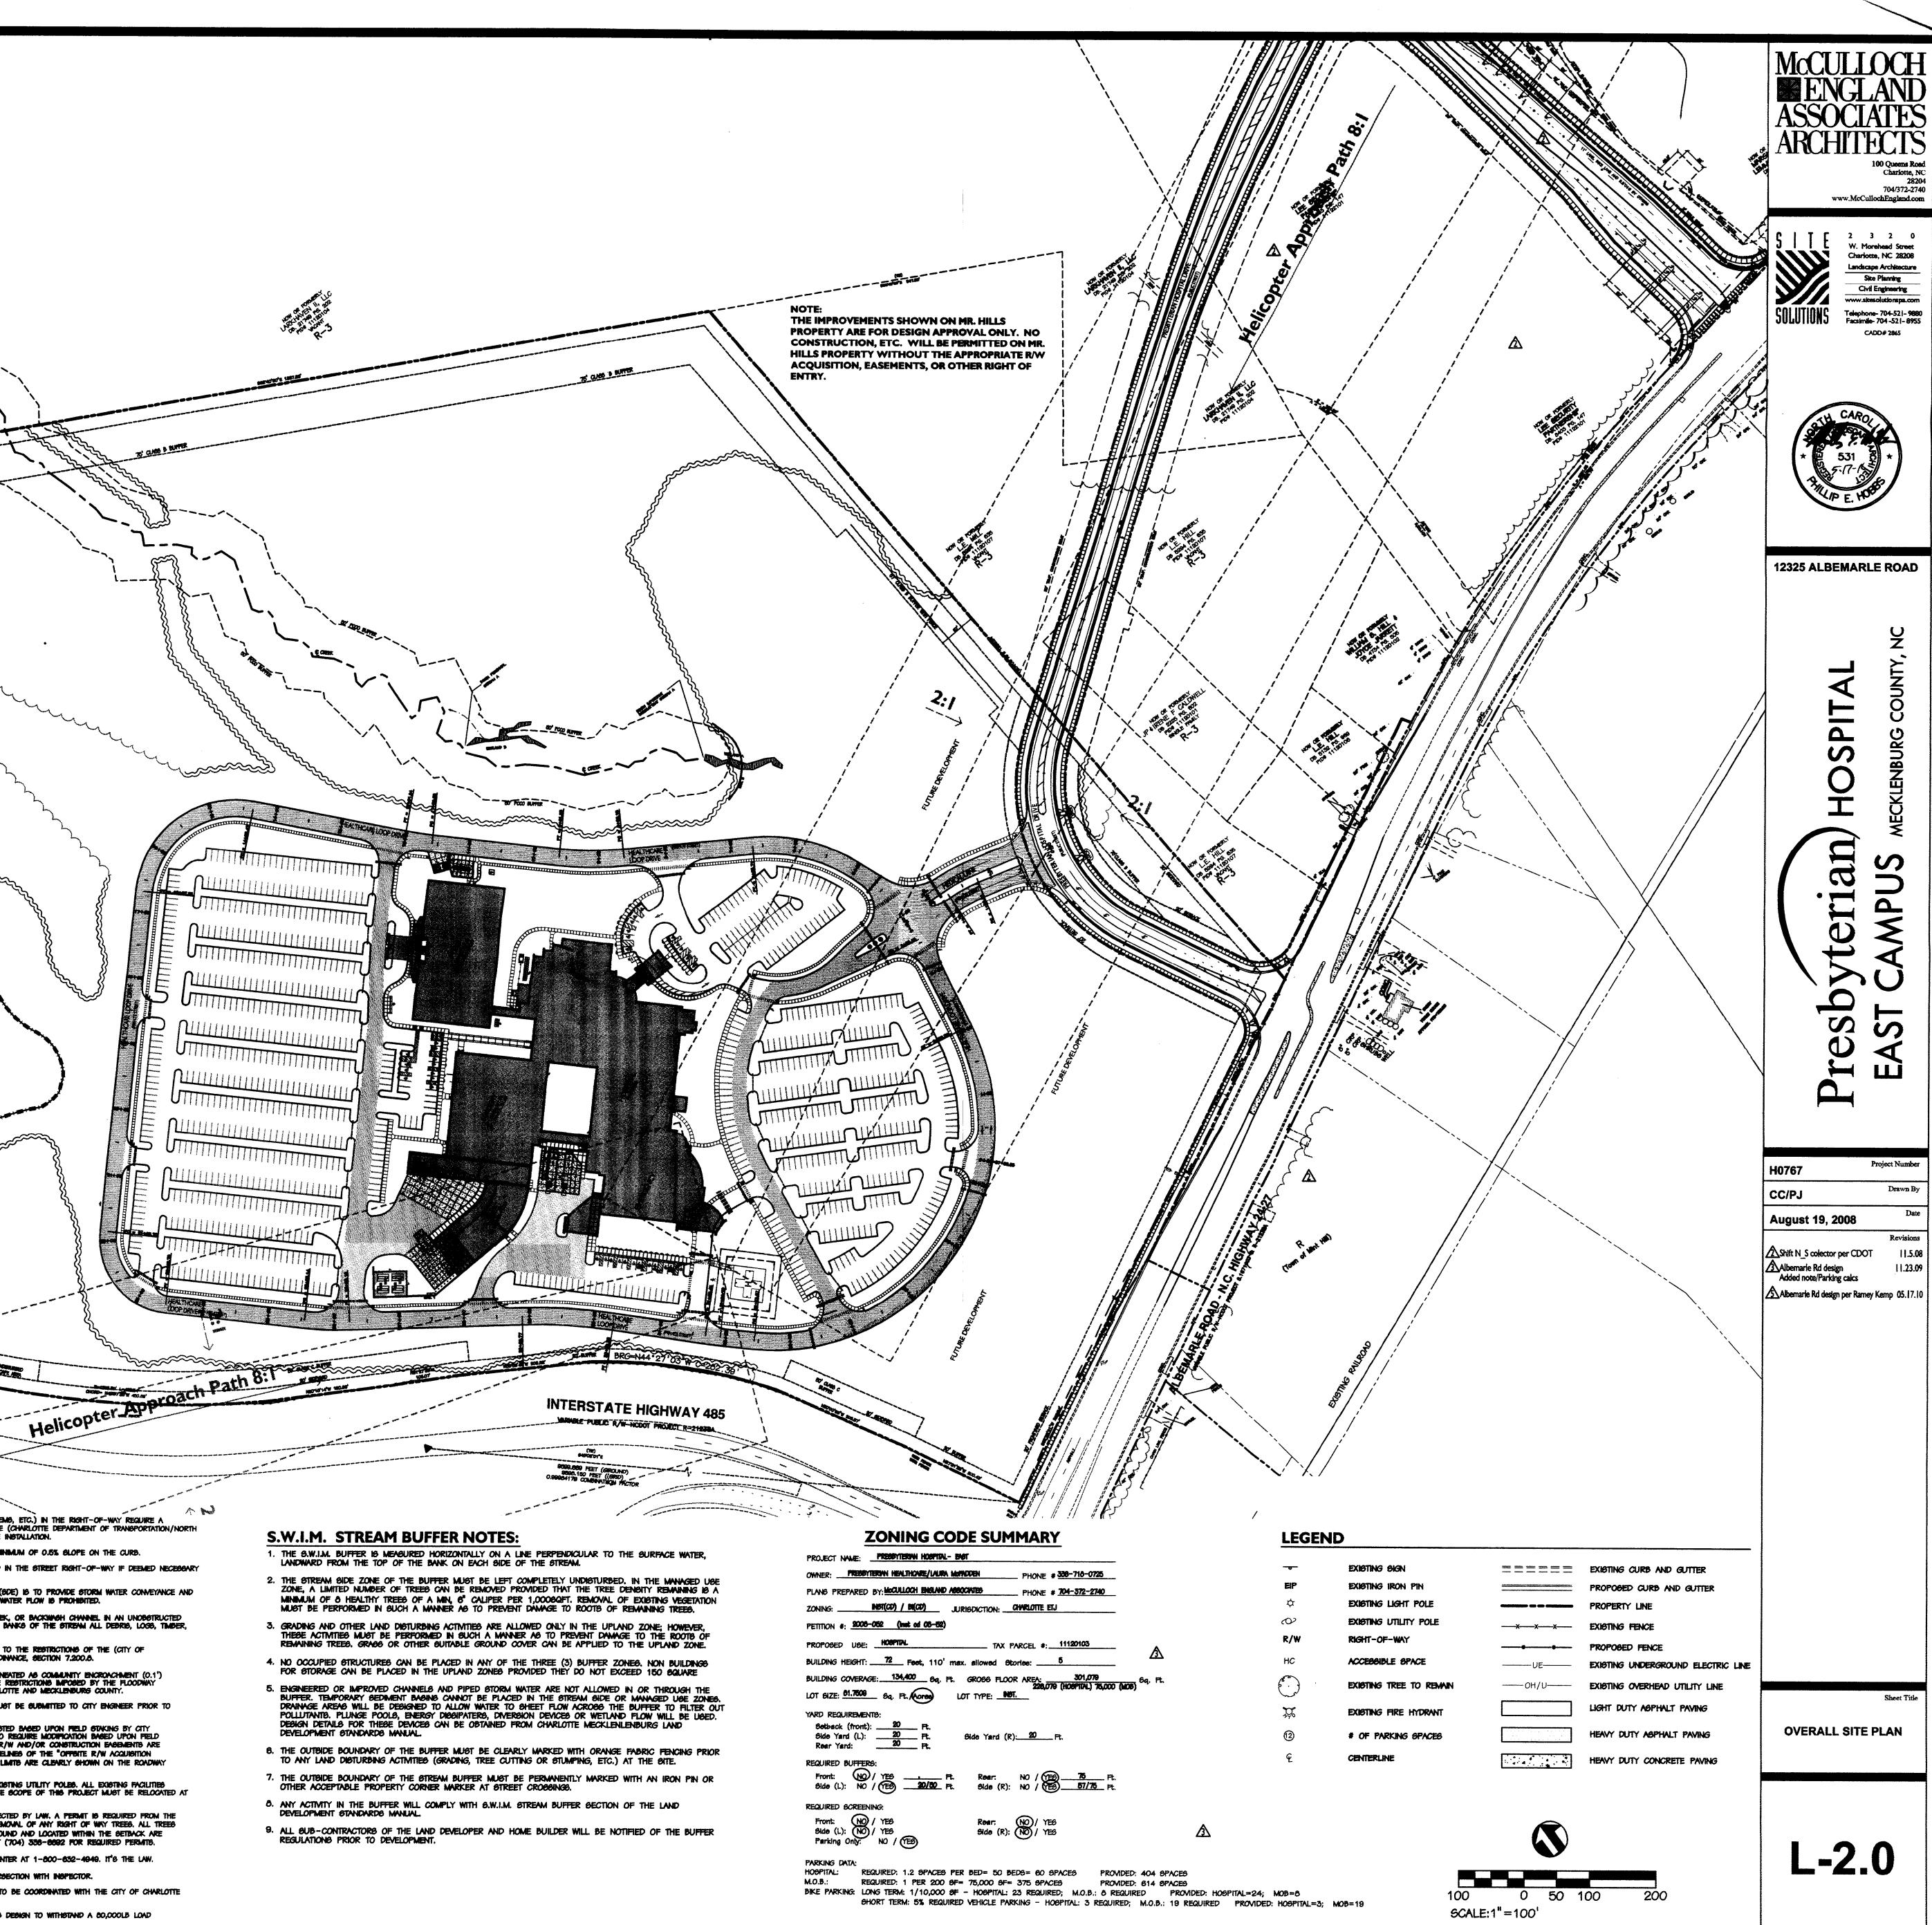

### SITE NOTES

- DIMENSIONS AND COORDINATE POINTS ARE TO FACE OF CURB, EDGE OF PAVEMENT, OR CORNER BUILDING UNLESS OTHERWISE NOTED.
- 2. ALL IMPROVEMENTS AND CONSTRUCTION SHALL BE IN ACCORDINCE, WITH STATE AND LOCAL STAN
- ANY DISCREPANCIES FOUND IN THE FIELD SHULL BE GALLED TO THE ATTENTION OF THE OWNER OR ENGINEER PRIOR TO BIDDING.
- PRIOR TO BEGINNING CONSTRUCTION, THE GENERAL CONTRACTOR SHALL OBTAIN ALL REQUIRED PERMITS AND APPROVALS FROM ALL REGULATORY AUTHORITIES.
- 5. THE GENERAL CONTRACTOR SHALL CONTACT ALL OWNERS OF EASEMENTS, UTILITIES, AND BIGHT-OF-WAY PUBLIC AND PRIVATE, PRIOR TO WORKING IN THESE AREAS.
- GENERAL CONTRACTOR SHALL MAINTAIN THE SITE IN A MANNER SO THAT WORKMEN AND THE PUBLIC SHALL BE PROTECTED FROM INJURY.
- 7. DO NOT SCALE DRAWING FOR ACTUAL DIMENSIONS, AS IT IS A REPRODUCTION AND SUBJECT TO DISTORTION
- LL SIGNS, PAVEMENT MARKINGS, AND OTHER TRAFFIC CONTROL DEVICES SHALL CONFORM TO THE MANU on Uniform traffic control devices(mutcd), 2000 Edition as Amended.
- 9. ALL PAVEMENT MARKINGS SHALL BE FOUR (4) INCHES WIDE UNLESS INDICATED OTHERWISE ON THE DRAWINGS.
- CONTRACTOR SHALL FURNISH AND INSTALL ALL PAVENENT MARKINGS AS SHOWN ON THE PLANS. 11. CONTRACTOR SHALL SAW-CUT EXISTING ASPHALT PAVEMENT AREAS TO THE IN SMOOTHLY TO PROPOSED PAVEMENT AT DRIVENIAL ENTRANCES.
- 12. REFER TO ARCHITECTURAL PLANS FOR ACTUAL BUILDING DIMENSIONS.
- 13. LAND DEVELOPMENT INSPECTOR TO BE GIVEN 24 HOURS NOTICE PRIOR TO START OF CONSTRUCTION.
- 14. COORDINATE ALL CURD AND STREET GRADES IN INTERSECTION WITH INSPECTOR.
- 15. ALL ROAD IMPROVEMENTS AT ALBEMARLE RD. TO BE COORDINATED WITH ENGINEERING DEPARTMENT PRIOR TO CONSTRUCTION.
- 16. THE ENGINEER WILL PROVIDE THE CONTRACTOR WITH AN ELECTRONIC FILE OF THESE DRAWINGS UPON REQUEST.
- 17. ALL NON-STANDARD ITEMS IN THE PUBLIC RIGHT OF WAY WILL NEED AN ENCROACHMENT AGREEMENT W/ COOT BEFORE THEY CAN BE APPROVED OR INSTALLED. APPROVAL OF THIS PLAN SET DOES NOT APPROVE ANY NON-STANDARD ITEMS IN THE RIGHT-OF-WAY. PLEASE CONTACT LINDA POISSANT, 704 338-2582, FOR PURTHER INFORMATION.
- 10. IF ANY PORTION OF THE STREET RIGHT-OF-WAY IS USED OR BLOCKED-OFF FOR ANY STASING, CONSTRUCTION, OR DEMOLITION FOR A PERIOD OF GREATER THAN THIRTY (30) DAYS THEN A RIGHT-OF-WAY LEASE AGREEMENT MUST BE OBTAINED FROM THE CITY OF CHARLOTTE BEFORE ANY OF THE RIGHT-OF-WAY IS USED OR BLOCKED-OFF. PLEASE CONTACT LINDA POISSANT, 704 338-2582, FOR FURTHER INFORMATION.
- 19. IF ANY PORTION OF THE STREET RIGHT-OF-WAY 18 USED OR BLOCKED-OFF FOR ANY STAGING, CONSTRUCTION, OR DEMOLITION FOR A PERIOD OF LESS THAN THIRTY (30) DAYS THEN A RIGHT-OF-WAY USE PERMIT MUST BE OBTAINED FROM THE CITY OF CHARLOTTE BEFORE ANY OF THE RIGHT-OF-WAY 18 USED OR BLOCKED-OFF. PLEASE CONTACT PAT MORGAN, 704 338-3559 OR BOB STALEY, 704 432-1562, FOR FURTHER INFORMATION.
- 20. DEVELOPER WILL PROVIDE STREET SIGNS PER CMLDS #50.05 21. DEVELOPER WILL PROVIDE STOP SIGNS, (R1-1) 24"x24, 30"x30". SEE PLAN FOR LOCATIONS.
- 22. SITE TRIANGLES SHOWN ARE THE MINIMUM REQUIRED.
- 23. IN ROLLING AND HILLY TERRAINS, SWEEPING OF THE STONE BASE AND/OR APPLICATION OF A TACK COAT MAY BE REQUIRED NEAR INTERDECTIONS, THESE REQUIREMENTS WILL BE ESTABLISHED BY THE INSPECTOR AND BASED ON FIELD CONDITIONS.

NON-STANDARD ITEMS (IS: PAVERS, IRRIGATION SYSTEMS, ETC.) IN THE RIGHT-OF-WAY REQUIRE A RIGHT-OF-WAY ENCROACHMENT AGREEMENT WITH THE (CHARLOTTE DEPARTMENT OF TRANSPORTATION/NORTH CAROLINA DEPARTMENT OF TRANSPORTATION) BEFORE INSTALLATION.

LAND ALL AREA

INTERSTATE HIGHWAY 485

------

- 15. In order to engure proper drainage, keep a minimum of 0.5% glope on the curb.
- 26. SUBSURFACE DRAIN BY THE INSPECTOR. Gurface drankge facilities may be required in the street right-of-way if deemed neces
- 27. THE PURPOSE OF THE STORM DRAINAGE EAGEMENT (SDE) IS TO PROVIDE STORM WATER CONVEYANCE AND ANY STRUCTURES AND/OR OBSTRUCTION TO STORM WATER FLOW IS PROHIBITED.
- 20. THE DEVELOPER CHULL MAINTAIN EACH STREAM, CREEK, OR BACKWINCH CHUNNEL IN AN UNODOTRUCTED STATE AND SHALL REMOVE FROM THE CHANNEL AND BANKS OF THE STREAM ALL DEBRIS, LOGS, TIMBER, JUNK AND OTHER ACCUMULATIONS.
- 29. ANY BUILDING WITHIN THE 100+1 SWEL IS SUBJECT TO THE RESTRICTIONS OF THE (CITY OF CHARLOTTE/MECKLENBURG COUNTY) SUBDIVISION ORDINANCE, SECTION 7.200.8.
- 30. ANY CONSTRUCTION OR USE WITHIN THE AREAS DELINEATED AS COMMUNITY ENCROACHMENT (0.1<sup>1</sup>) FLOODWAY ENCROACHMENT AREA IS SUBJECT TO THE RESTRICTIONS IMPOSED BY THE FLOODWAY ENCROACHMENT REGULATIONS OF THE CITY OF CHARLOTTE AND MECKLENBURS COUNTY.
- 31. PE SEALED SHOP DRAWINGS FOR RETAINING WALL MUST BE SUBMITTED TO CITY ENGINEER PRIOR TO CONSTRUCTION.
- 32. CURB AND GUTTER SHOWN ON PLANS MAY BE ADJUSTED BASED UPON FIELD STAKING BY CITY ENGINEERING, ASSOCIATED STORM DRAINAGE MAY ALSO REQUIRE MODIFICATION BASED UPON FIELD CONDITIONS. PRIOR TO PLAT RECORDATION, OFFSITE R/W AND/OR CONSTRUCTION EASEMENTS ARE REQUIRED TO BE OBTAINED ACCORDING TO THE GUIDELINES OF THE "OPPOINTE R/W ACQUISITION PROCESS. THESE NEEDED R/W AND CONSTRUCTION LIMITS ARE CLEARLY SHOWN ON THE ROADWAY IMPROVEMENT PLAN.
- 33. CONTACT THE UTILITY COMPANY TO RELOCATE ANY EXISTING UTILITY POLES. ALL EXISTING FACILITIES WHICH CONFLICT WITH THE IMPROVEMENTS UNDER THE SCOPE OF THIS PROJECT MUST BE RELOCATED AT THE EXPENSE OF THE APPLICANT.
- 34. TREES WITHIN THE STREET RIGHT OF WAY ARE PROTECTED BY LAW, A PERMIT IS REQUIRED FROM THE CITY ARBORIST AT (704)336-5753 PRIOR TO THE REMOVAL OF ANY RIGHT OF WAY TREES. ALL TREES OVER 8" IN DWNETER AS MEASURED 4.5' ABOVE GROUND AND LOCATED WITHIN THE SETBACK ARE PROTECTED BY LAW. CONTACT LAND DEVELOPMENT AT (704) 336-8892 FOR REQUIRED PERMITS. 35. BEFORE YOU DIG, STOP. CALL THE NO ONE-CALL CENTER AT 1-800-832-4949. It'S THE LAW.
- 36. COORDINATE ALL CURB AND STREET GRADES IN INTERSECTION WITH INSPECTOR.
- 37. ALL ROAD IMPROVEMENTS AT ALBEMARLE ROAD ARE TO BE GOORDINATED WITH THE CITY OF CHARLOTTE ENGINEERING DEPT PRIOR TO CONSTRUCTION.
- 33. THE HEAVY DUTY PAVEMENT SHOWN ON THIS PLAN IS DESIGN TO WITHSTAND A 80,000LB LOAD  $\checkmark$

| PROJECT NAME: PREODYTERIAN HOOPITAL                                                                              |
|------------------------------------------------------------------------------------------------------------------|
| OWNER: PREDBYTERIN HEALTHCARE/LAURA                                                                              |
| PLANG PREPARED BY: MCULLOCH ENGLAND                                                                              |
| ZONING:NET(CD) / B(CD)                                                                                           |
| PETITION #: 2008-052 (inst of 08-52)                                                                             |
| PROPOSED USE: HOPPTAL                                                                                            |
| BUILDING HEIGHT: Feet, 110'                                                                                      |
| BUILDING COVERAGE: 134,400 6q. 1                                                                                 |
| LOT 61ZE: 01.7609 6q. Ft. Aores                                                                                  |
| YARD REQUIREMENTS:<br>Sotback (front): <u>20</u> Ft.<br>Side Yard (L): <u>20</u> Ft.<br>Rear Yard: <u>20</u> Ft. |
| REQUIRED BUFFERS:<br>Front: NO / YES I<br>Side (L): NO / TES 20/30                                               |
| REQUIRED &CREENING:<br>Front: NO / YE6<br>Bide (L): NO / YE6                                                     |