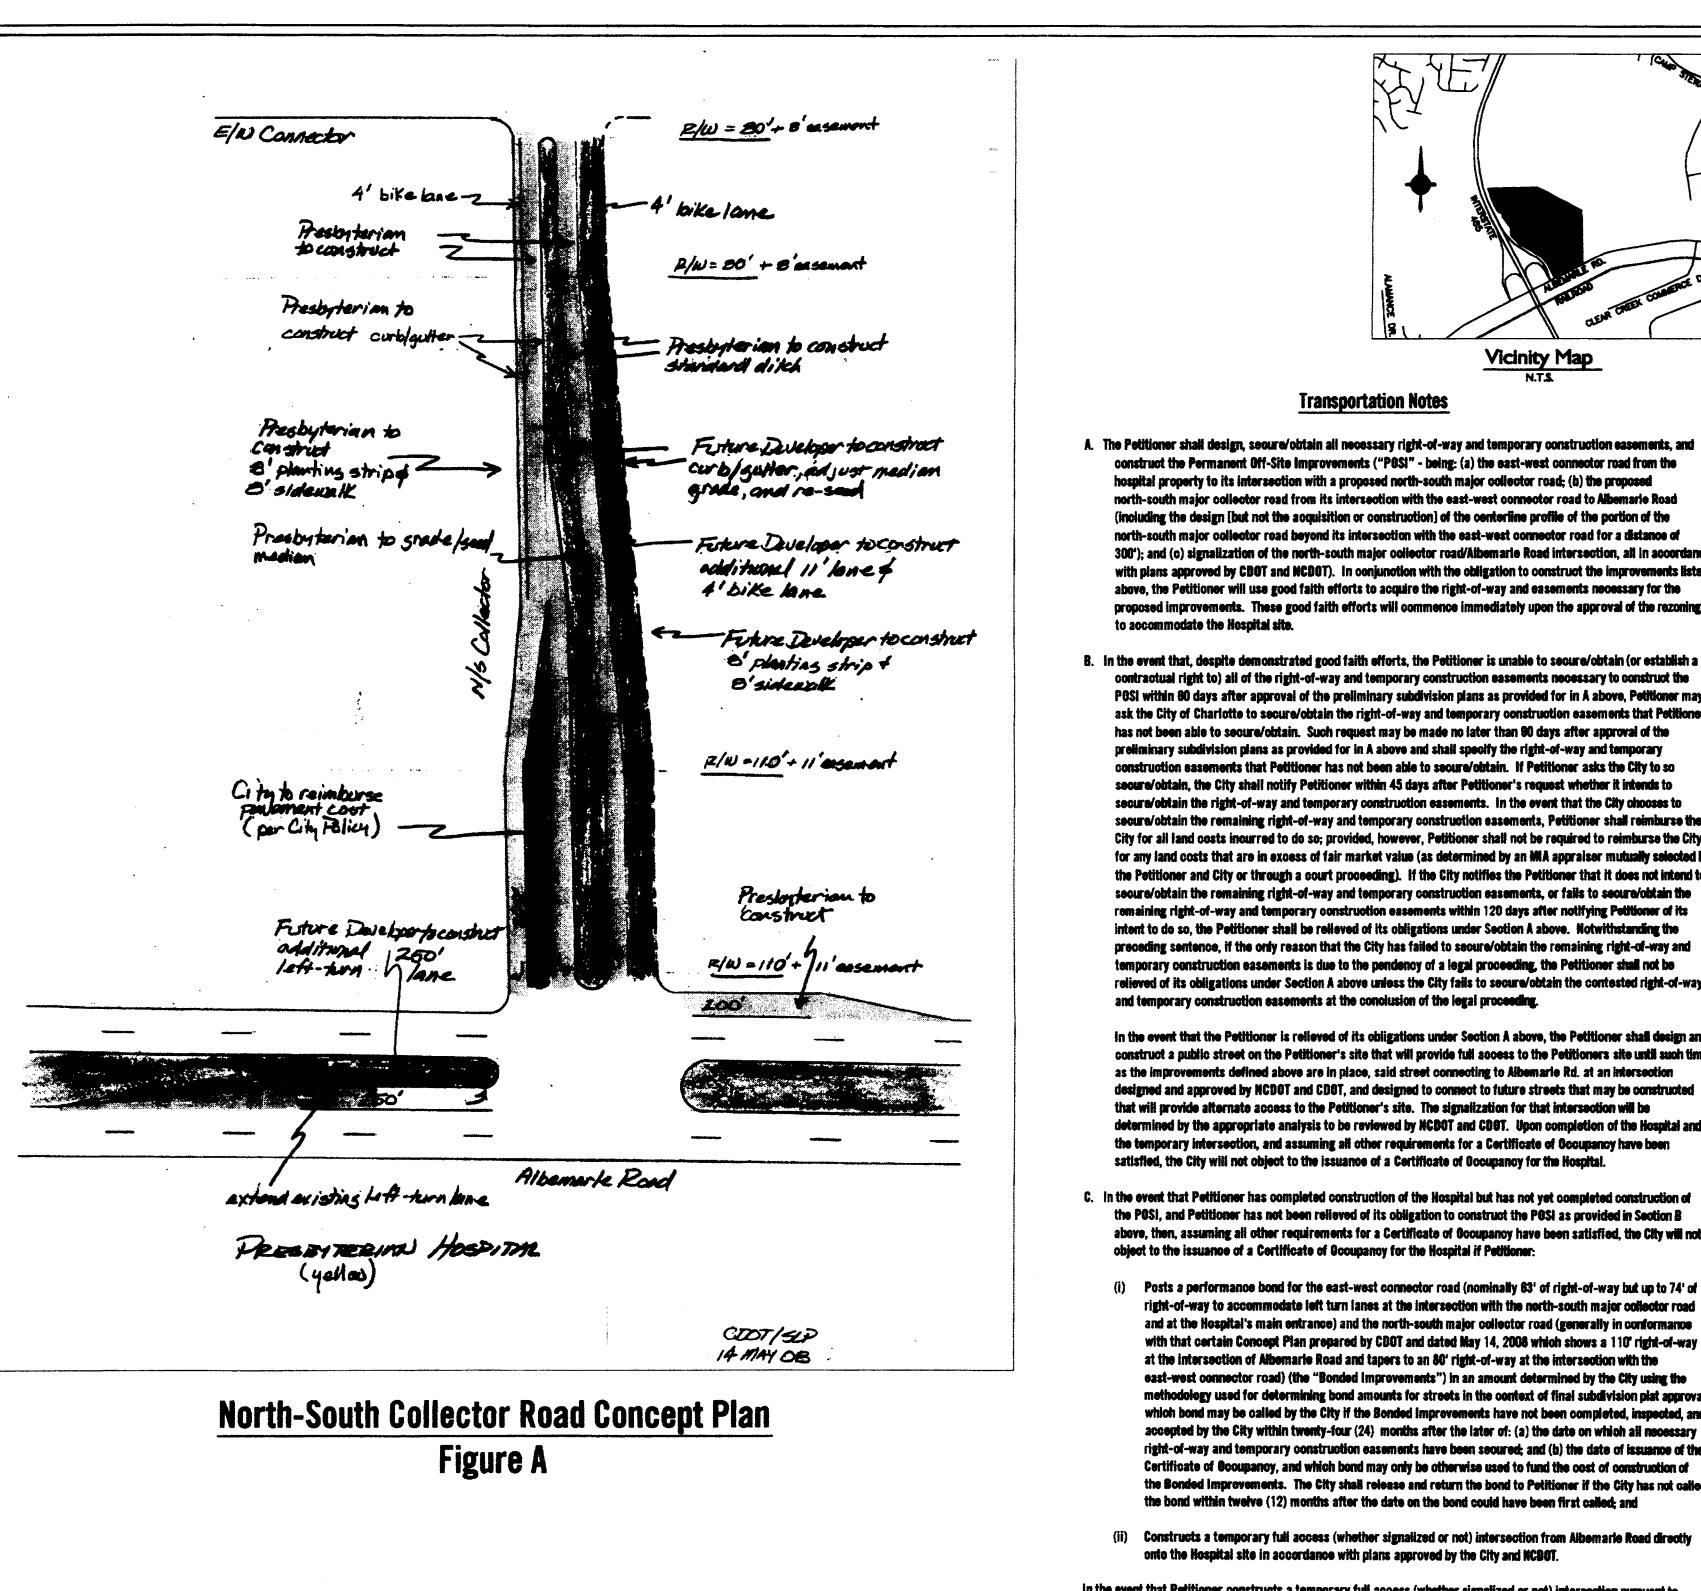

## **KITCHEN CONSULTANT:**

**ROBERT RIPPE & ASSOC., INC.** 6117 Blue Circle Dr. suite # 100 Minneapolis, MN 55343-9108 952-933-0313 FAX 952-933-9661

In the event that Petitioner constructs a temporary full access (whether signalized or not) intersection pursuant to Section B above, upon completion and opening of the POSI as defined in Section A above, if directed by CDOT, Petition shall, at its own cost and expense, remove, eliminate, or modify the temporary full access intersection in accordance with plans specified by NCDOT and CDOT.

|       | Presbyterian He<br>Tax Parcel #'s - 11120103<br>Existing Zoning: R3<br>Proposed Zoning: INST(CD) & B1(CD) | Petitioner:<br>Presbyterian HEALTHCARE |
|-------|-----------------------------------------------------------------------------------------------------------|----------------------------------------|
|       | Conditional                                                                                               | Use Rezoning                           |
|       | Project Number:<br>Drawn By:<br>Designed By:<br>Date:                                                     | Site So<br>Site So                     |
|       | Off-site Transpor                                                                                         | tation Improvement Plan                |
| SHEET | Revisions<br>A New Sheet                                                                                  | 5.1                                    |
|       |                                                                                                           |                                        |
|       |                                                                                                           |                                        |
|       |                                                                                                           |                                        |