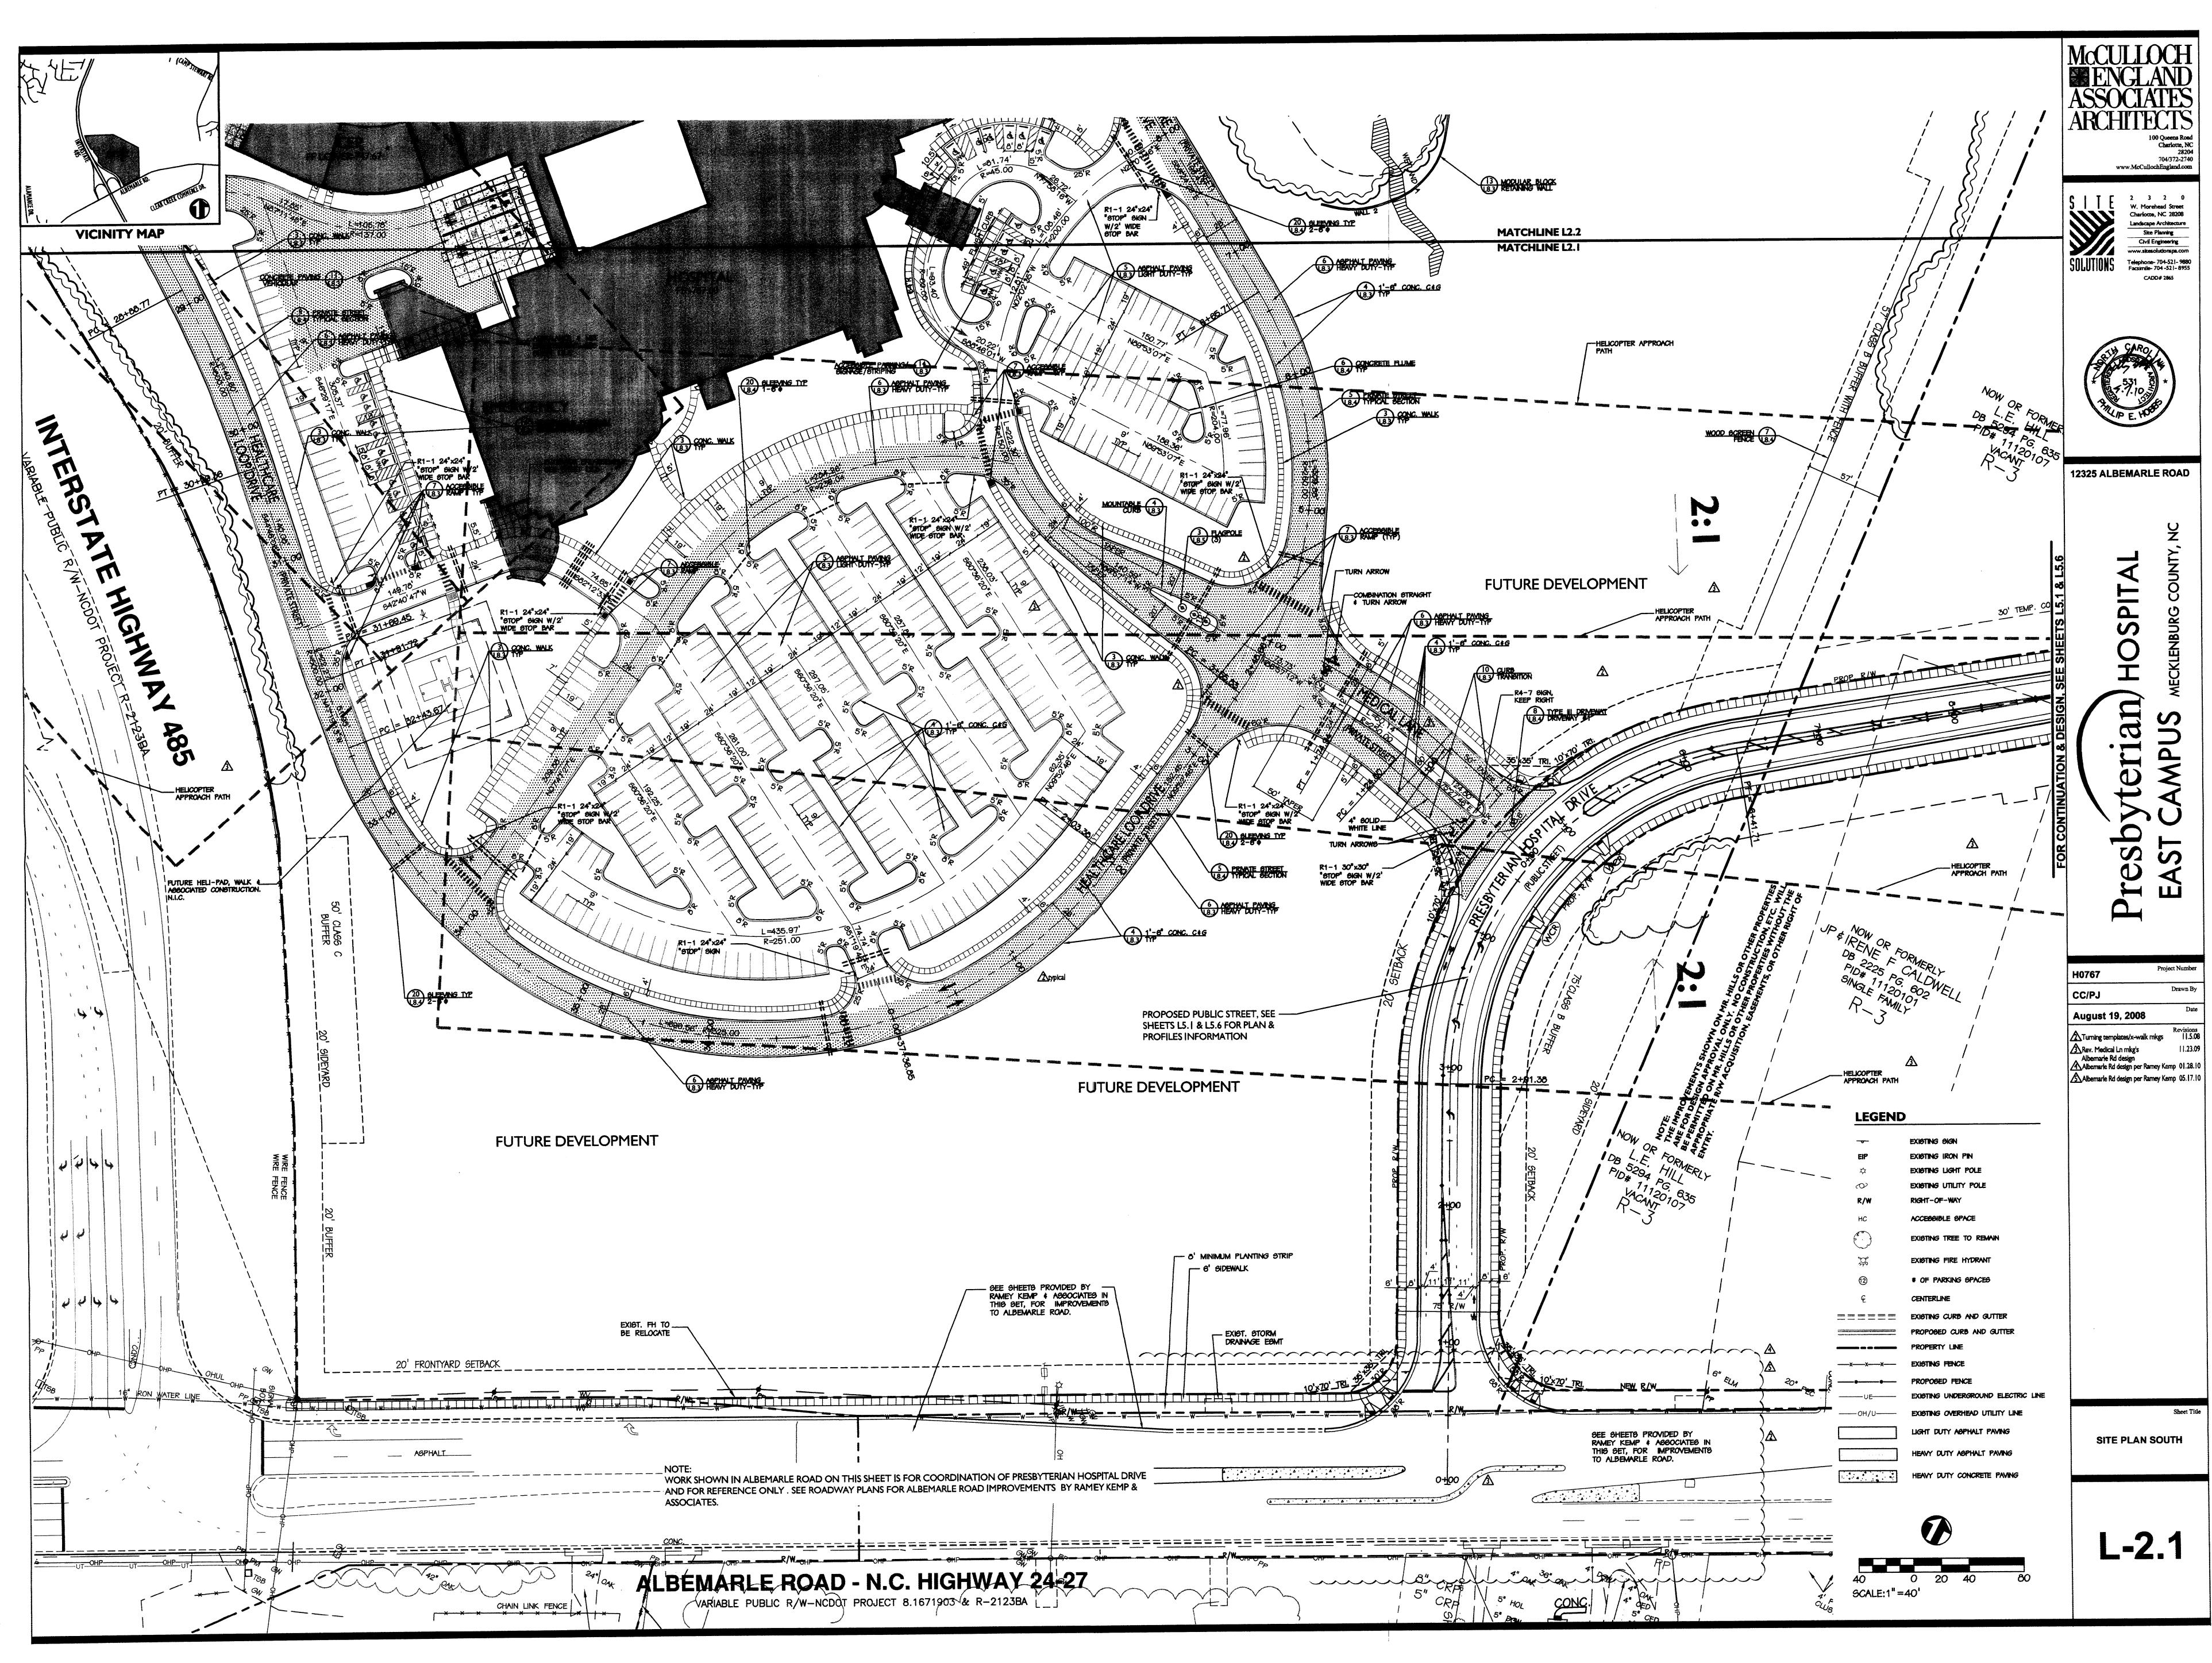

### SITE NOTES

- DIMENSIONS AND COORDINATE POINTS ARE TO FACE OF CURB, EDGE OF PAVEMENT, OR CORNER BUILDING UNLESS OTHERWISE NOTED.
- 2. ALL IMPROVEMENTS AND CONSTRUCTION SHALL BE IN ACCORDINCE, WITH STATE AND LOCAL STAN
- ANY DISCREPANCIES FOUND IN THE FIELD SHULL BE GALLED TO THE ATTENTION OF THE OWNER OR ENGINEER PRIOR TO BIDDING.
- PRIOR TO BEGINNING CONSTRUCTION, THE GENERAL CONTRACTOR SHALL OBTAIN ALL REQUIRED PERMITS AND APPROVALS FROM ALL REGULATORY AUTHORITIES.
- 5. THE GENERAL CONTRACTOR SHALL CONTACT ALL OWNERS OF EASEMENTS, UTILITIES, AND BIGHT-OF-WAY PUBLIC AND PRIVATE, PRIOR TO WORKING IN THESE AREAS.
- GENERAL CONTRACTOR SHALL MAINTAIN THE SITE IN A MANNER SO THAT WORKMEN AND THE PUBLIC SHALL BE PROTECTED FROM INJURY.
- 7. DO NOT SCALE DRAWING FOR ACTUAL DIMENSIONS, AS IT IS A REPRODUCTION AND SUBJECT TO DISTORTION
- LL SIGNS, PAVEMENT MARKINGS, AND OTHER TRAFFIC CONTROL DEVICES SHALL CONFORM TO THE MANU on Uniform traffic control devices(mutcd), 2000 Edition as Amended.
- 9. ALL PAVEMENT MARKINGS SHALL BE FOUR (4) INCHES WIDE UNLESS INDICATED OTHERWISE ON THE DRAWINGS.
- CONTRACTOR SHALL FURNISH AND INSTALL ALL PAVENENT MARKINGS AS SHOWN ON THE PLANS. 11. CONTRACTOR SHALL SAW-CUT EXISTING ASPHALT PAVEMENT AREAS TO THE IN SMOOTHLY TO PROPOSED PAVEMENT AT DRIVENIAL ENTRANCES.
- 12. REFER TO ARCHITECTURAL PLANS FOR ACTUAL BUILDING DIMENSIONS.
- 13. LAND DEVELOPMENT INSPECTOR TO BE GIVEN 24 HOURS NOTICE PRIOR TO START OF CONSTRUCTION.
- 14. COORDINATE ALL CURD AND STREET GRADES IN INTERSECTION WITH INSPECTOR.
- 15. ALL ROAD IMPROVEMENTS AT ALBEMARLE RD. TO BE COORDINATED WITH ENGINEERING DEPARTMENT PRIOR TO CONSTRUCTION.
- 16. THE ENGINEER WILL PROVIDE THE CONTRACTOR WITH AN ELECTRONIC FILE OF THESE DRAWINGS UPON REQUEST.
- 17. ALL NON-STANDARD ITEMS IN THE PUBLIC RIGHT OF WAY WILL NEED AN ENCROACHMENT AGREEMENT W/ COOT BEFORE THEY CAN BE APPROVED OR INSTALLED. APPROVAL OF THIS PLAN SET DOES NOT APPROVE ANY NON-STANDARD ITEMS IN THE RIGHT-OF-WAY. PLEASE CONTACT LINDA POISSANT, 704 338-2582, FOR PURTHER INFORMATION.
- 10. IF ANY PORTION OF THE STREET RIGHT-OF-WAY IS USED OR BLOCKED-OFF FOR ANY STASING, CONSTRUCTION, OR DEMOLITION FOR A PERIOD OF GREATER THAN THIRTY (30) DAYS THEN A RIGHT-OF-WAY LEASE AGREEMENT MUST BE OBTAINED FROM THE CITY OF CHARLOTTE BEFORE ANY OF THE RIGHT-OF-WAY IS USED OR BLOCKED-OFF. PLEASE CONTACT LINDA POISSANT, 704 338-2582, FOR FURTHER INFORMATION.
- 19. IF ANY PORTION OF THE STREET RIGHT-OF-WAY 18 USED OR BLOCKED-OFF FOR ANY STAGING, CONSTRUCTION, OR DEMOLITION FOR A PERIOD OF LESS THAN THIRTY (30) DAYS THEN A RIGHT-OF-WAY USE PERMIT MUST BE OBTAINED FROM THE CITY OF CHARLOTTE BEFORE ANY OF THE RIGHT-OF-WAY 18 USED OR BLOCKED-OFF. PLEASE CONTACT PAT MORGAN, 704 338-3559 OR BOB STALEY, 704 432-1562, FOR FURTHER INFORMATION.
- 20. DEVELOPER WILL PROVIDE STREET SIGNS PER CMLDS #50.05 21. DEVELOPER WILL PROVIDE STOP SIGNS, (R1-1) 24"x24, 30"x30". SEE PLAN FOR LOCATIONS.
- 22. SITE TRIANGLES SHOWN ARE THE MINIMUM REQUIRED.
- 23. IN ROLLING AND HILLY TERRAINS, SWEEPING OF THE STONE BASE AND/OR APPLICATION OF A TACK COAT MAY BE REQUIRED NEAR INTERDECTIONS, THESE REQUIREMENTS WILL BE ESTABLISHED BY THE INSPECTOR AND BASED ON FIELD CONDITIONS.

NON-STANDARD ITEMS (IS: PAVERS, IRRIGATION SYSTEMS, ETC.) IN THE RIGHT-OF-WAY REQUIRE A RIGHT-OF-WAY ENCROACHMENT AGREEMENT WITH THE (CHARLOTTE DEPARTMENT OF TRANSPORTATION/NORTH CAROLINA DEPARTMENT OF TRANSPORTATION) BEFORE INSTALLATION.

LAND ALL AREA

INTERSTATE HIGHWAY 485

------

- 15. In order to engure proper drainage, keep a minimum of 0.5% glope on the curb.
- 26. SUBSURFACE DRAIN BY THE INSPECTOR. Gurface drankge facilities may be required in the street right-of-way if deemed neces
- 27. THE PURPOSE OF THE STORM DRAINAGE EAGEMENT (SDE) IS TO PROVIDE STORM WATER CONVEYANCE AND ANY STRUCTURES AND/OR OBSTRUCTION TO STORM WATER FLOW IS PROHIBITED.
- 20. THE DEVELOPER CHULL MAINTAIN EACH STREAM, CREEK, OR BACKWINCH CHUNNEL IN AN UNODOTRUCTED STATE AND SHALL REMOVE FROM THE CHANNEL AND BANKS OF THE STREAM ALL DEBRIS, LOGS, TIMBER, JUNK AND OTHER ACCUMULATIONS.
- 29. ANY BUILDING WITHIN THE 100+1 SWEL IS SUBJECT TO THE RESTRICTIONS OF THE (CITY OF CHARLOTTE/MECKLENBURG COUNTY) SUBDIVISION ORDINANCE, SECTION 7.200.8.
- 30. ANY CONSTRUCTION OR USE WITHIN THE AREAS DELINEATED AS COMMUNITY ENCROACHMENT (0.1<sup>1</sup>) FLOODWAY ENCROACHMENT AREA IS SUBJECT TO THE RESTRICTIONS IMPOSED BY THE FLOODWAY ENCROACHMENT REGULATIONS OF THE CITY OF CHARLOTTE AND MECKLENBURS COUNTY.
- 31. PE SEALED SHOP DRAWINGS FOR RETAINING WALL MUST BE SUBMITTED TO CITY ENGINEER PRIOR TO CONSTRUCTION.
- 32. CURB AND GUTTER SHOWN ON PLANS MAY BE ADJUSTED BASED UPON FIELD STAKING BY CITY ENGINEERING, ASSOCIATED STORM DRAINAGE MAY ALSO REQUIRE MODIFICATION BASED UPON FIELD CONDITIONS. PRIOR TO PLAT RECORDATION, OFFSITE R/W AND/OR CONSTRUCTION EASEMENTS ARE REQUIRED TO BE OBTAINED ACCORDING TO THE GUIDELINES OF THE "OPPOINTE R/W ACQUISITION PROCESS. THESE NEEDED R/W AND CONSTRUCTION LIMITS ARE CLEARLY SHOWN ON THE ROADWAY IMPROVEMENT PLAN.
- 33. CONTACT THE UTILITY COMPANY TO RELOCATE ANY EXISTING UTILITY POLES. ALL EXISTING FACILITIES WHICH CONFLICT WITH THE IMPROVEMENTS UNDER THE SCOPE OF THIS PROJECT MUST BE RELOCATED AT THE EXPENSE OF THE APPLICANT.
- 34. TREES WITHIN THE STREET RIGHT OF WAY ARE PROTECTED BY LAW, A PERMIT IS REQUIRED FROM THE CITY ARBORIST AT (704)336-5753 PRIOR TO THE REMOVAL OF ANY RIGHT OF WAY TREES. ALL TREES OVER 8" IN DWNETER AS MEASURED 4.5' ABOVE GROUND AND LOCATED WITHIN THE SETBACK ARE PROTECTED BY LAW. CONTACT LAND DEVELOPMENT AT (704) 336-8892 FOR REQUIRED PERMITS. 35. BEFORE YOU DIG, STOP. CALL THE NO ONE-CALL CENTER AT 1-800-832-4949. It'S THE LAW.
- 36. COORDINATE ALL CURB AND STREET GRADES IN INTERSECTION WITH INSPECTOR.
- 37. ALL ROAD IMPROVEMENTS AT ALBEMARLE ROAD ARE TO BE GOORDINATED WITH THE CITY OF CHARLOTTE ENGINEERING DEPT PRIOR TO CONSTRUCTION.
- 33. THE HEAVY DUTY PAVEMENT SHOWN ON THIS PLAN IS DESIGN TO WITHSTAND A 80,000LB LOAD  $\checkmark$