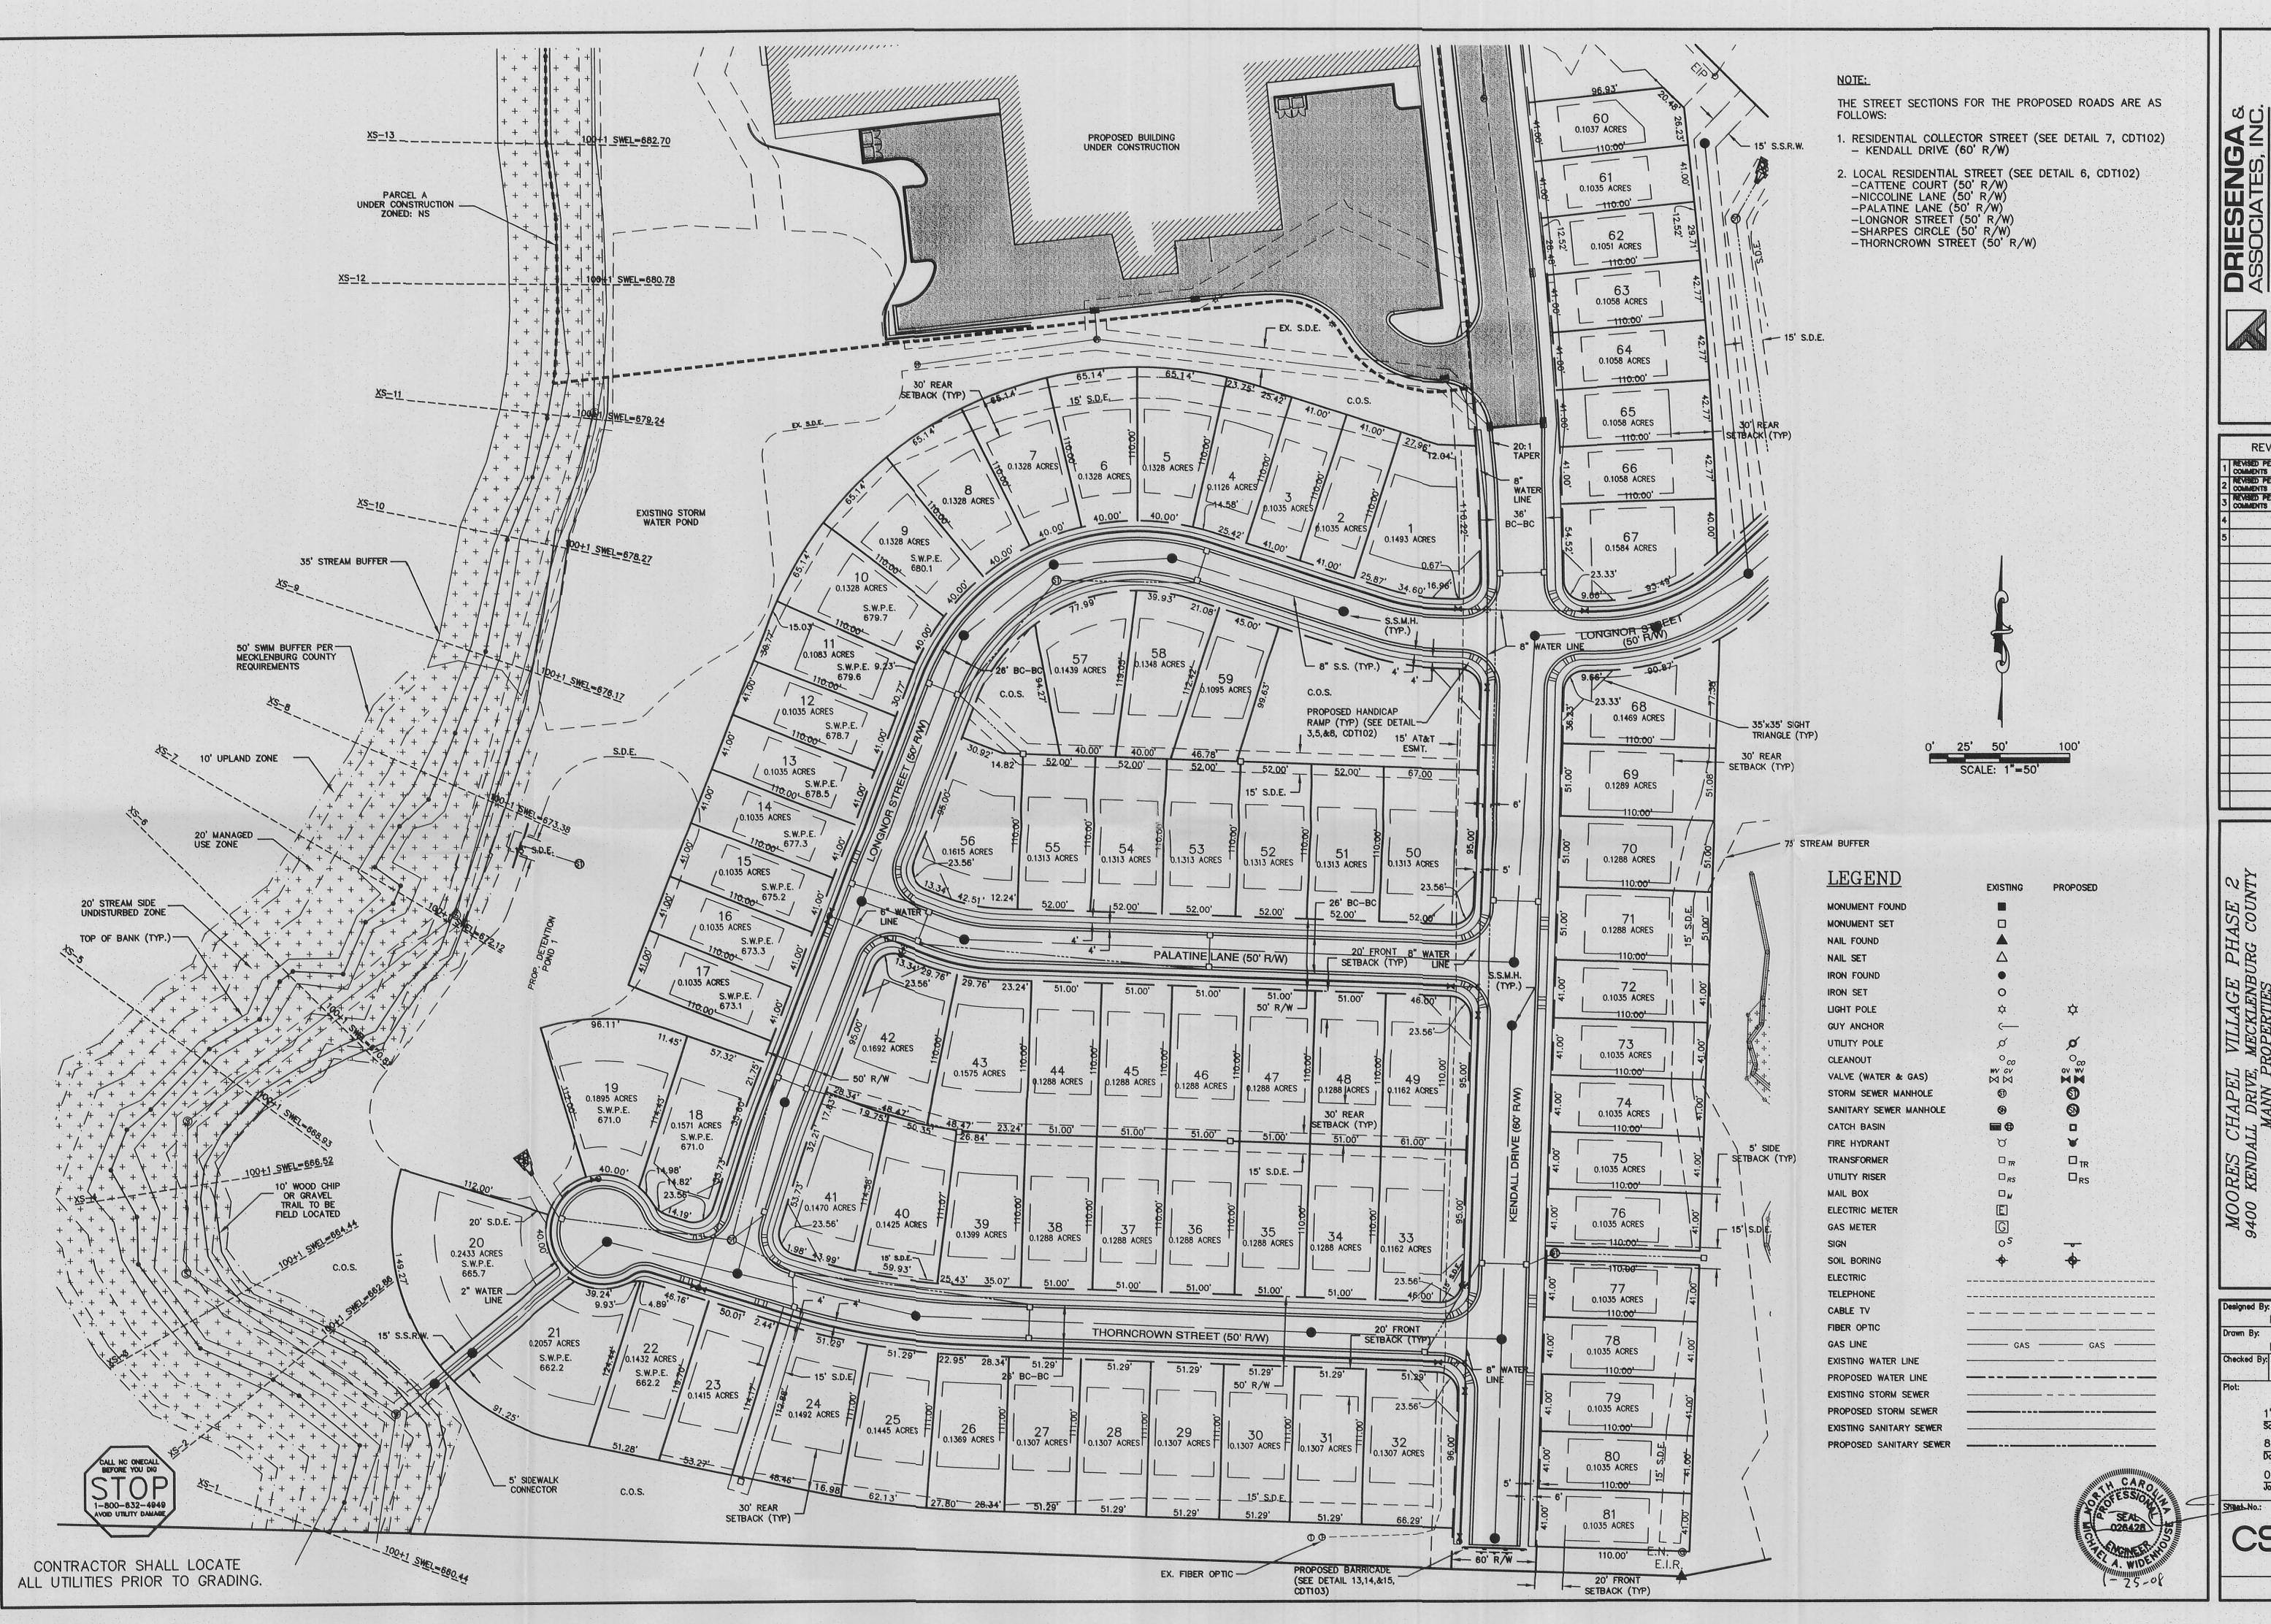

6100 FÄ HARLOTT

1"=50" 8/22/07

0770019.1A

CS102

THE STREET SECTIONS FOR THE PROPOSED ROADS ARE AS

1. RESIDENTIAL COLLECTOR STREET (SEE DETAIL 7, CDT102)
- KENDALL DRIVE (60' R/W)

CONTRACTOR SHALL LOCATE ALL UTILITIES PRIOR TO GRADING.