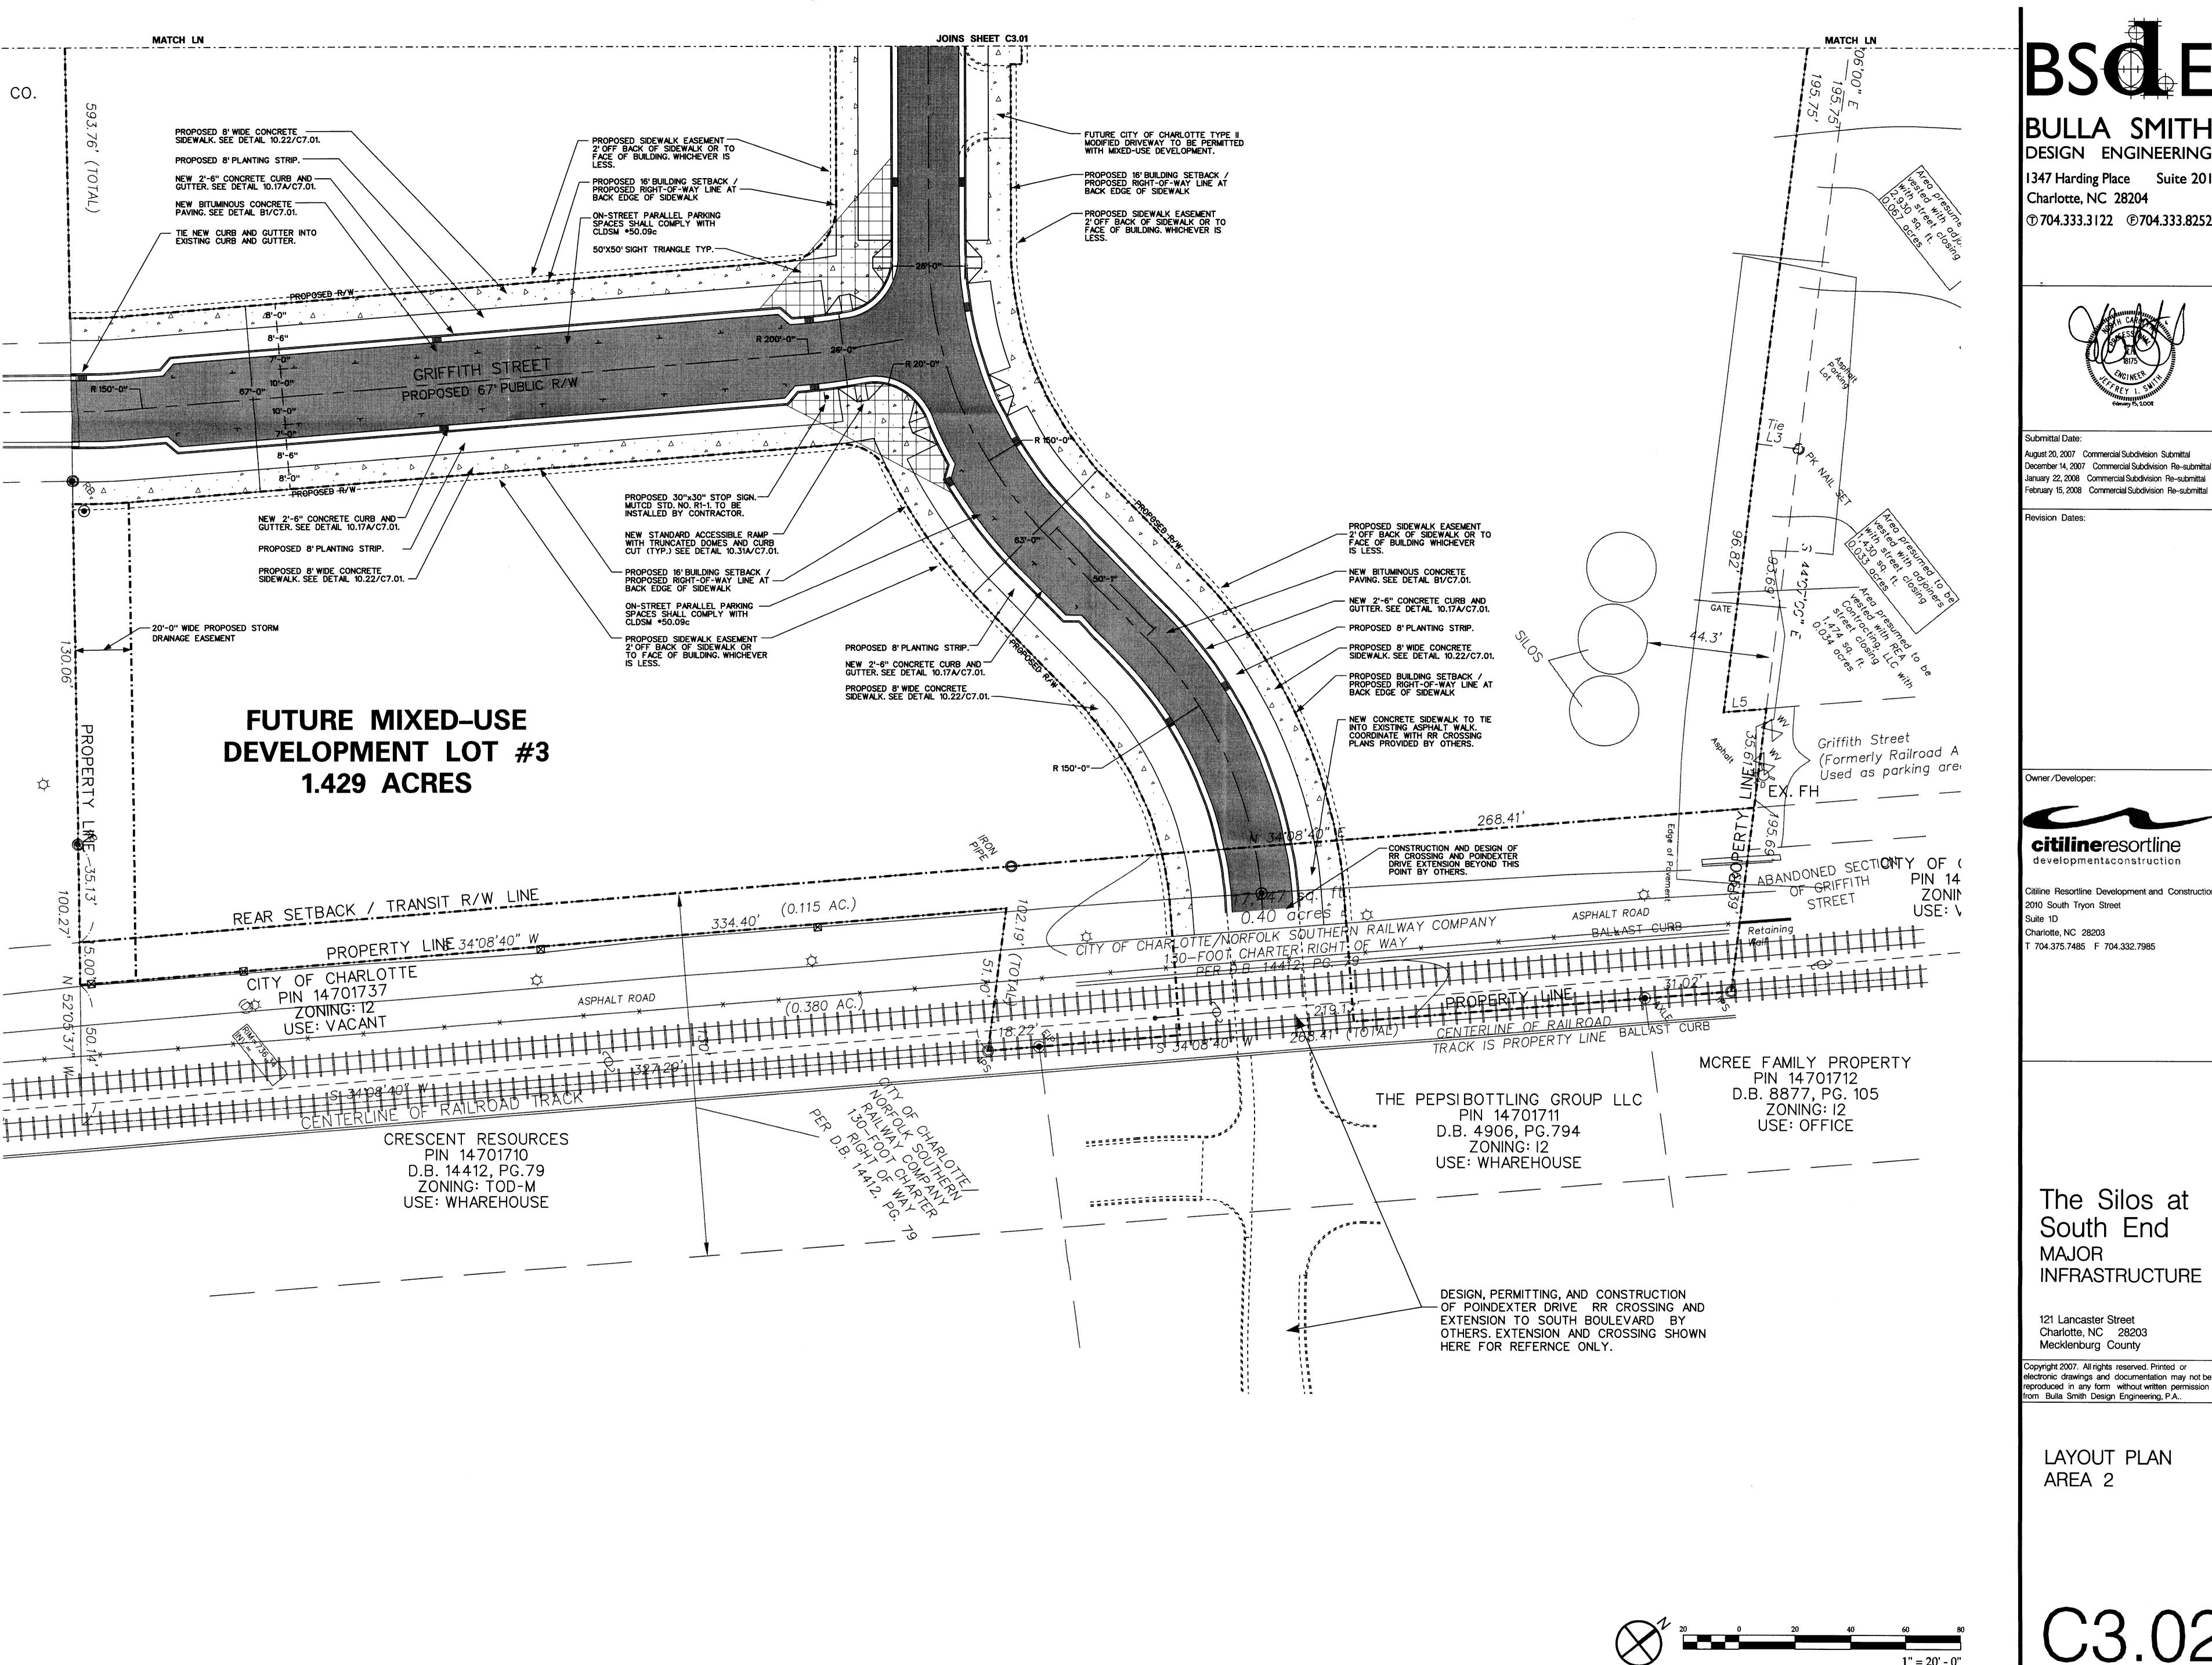

Submittal Date:

August 20, 2007 Commercial Subdivision Submittal December 14, 2007 Commercial Subdivision Re-submitta January 22, 2008 Commercial Subdivision Re-submittal February 15, 2008 Commercial Subdivision Re-submittal

**Revision Dates** 

Owner/Developer

Citiline Resortline Development and Construction 2010 South Tryon Street Suite 1D

Charlotte, NC 28203 T 704.375.7485 F 704.332.7985

The Silos at South End **MAJOR** INFRASTRUCTURE

121 Lancaster Street Charlotte, NC 28203 Mecklenburg County

opyright 2007. All rights reserved. Printed or electronic drawings and documentation may not be from Bulla Smith Design Engineering, P.A..

LAYOUT PLAN **OVERALL** 

Submittal Date:

August 20, 2007 Commercial Subdivision Submittal
December 14, 2007 Commercial Subdivision Re-submittal
January 22, 2008 Commercial Subdivision Re-submittal
February 15, 2008 Commercial Subdivision Re-submittal

Revision Dates:

Owner/Developer:

Citiline Resortline Development and Construction 2010 South Tryon Street Suite 1D

Charlotte, NC 28203
T 704.375.7485 F 704.332.7985

The Silos at South End MAJOR INFRASTRUCTURE

121 Lancaster Street Charlotte, NC 28203 Mecklenburg County

Copyright 2007. All rights reserved. Printed or electronic drawings and documentation may not be reproduced in any form without written permission from Bulla Smith Design Engineering, P.A..

LAYOUT PLAN AREA 1

C3.01

BULLA SMITH DESIGN ENGINEERING 1347 Harding Place Suite 201 Charlotte, NC 28204 

August 20, 2007 Commercial Subdivision Submittal December 14, 2007 Commercial Subdivision Re-submittal January 22, 2008 Commercial Subdivision Re-submittal

Citiline Resortline Development and Construction 2010 South Tryon Street

Charlotte, NC 28203 T 704.375.7485 F 704.332.7985

The Silos at South End **MAJOR** INFRASTRUCTURE

121 Lancaster Street Charlotte, NC 28203 Mecklenburg County

Copyright 2007. All rights reserved. Printed or reproduced in any form without written permission from Bulla Smith Design Engineering, P.A..

> LAYOUT PLAN AREA 2