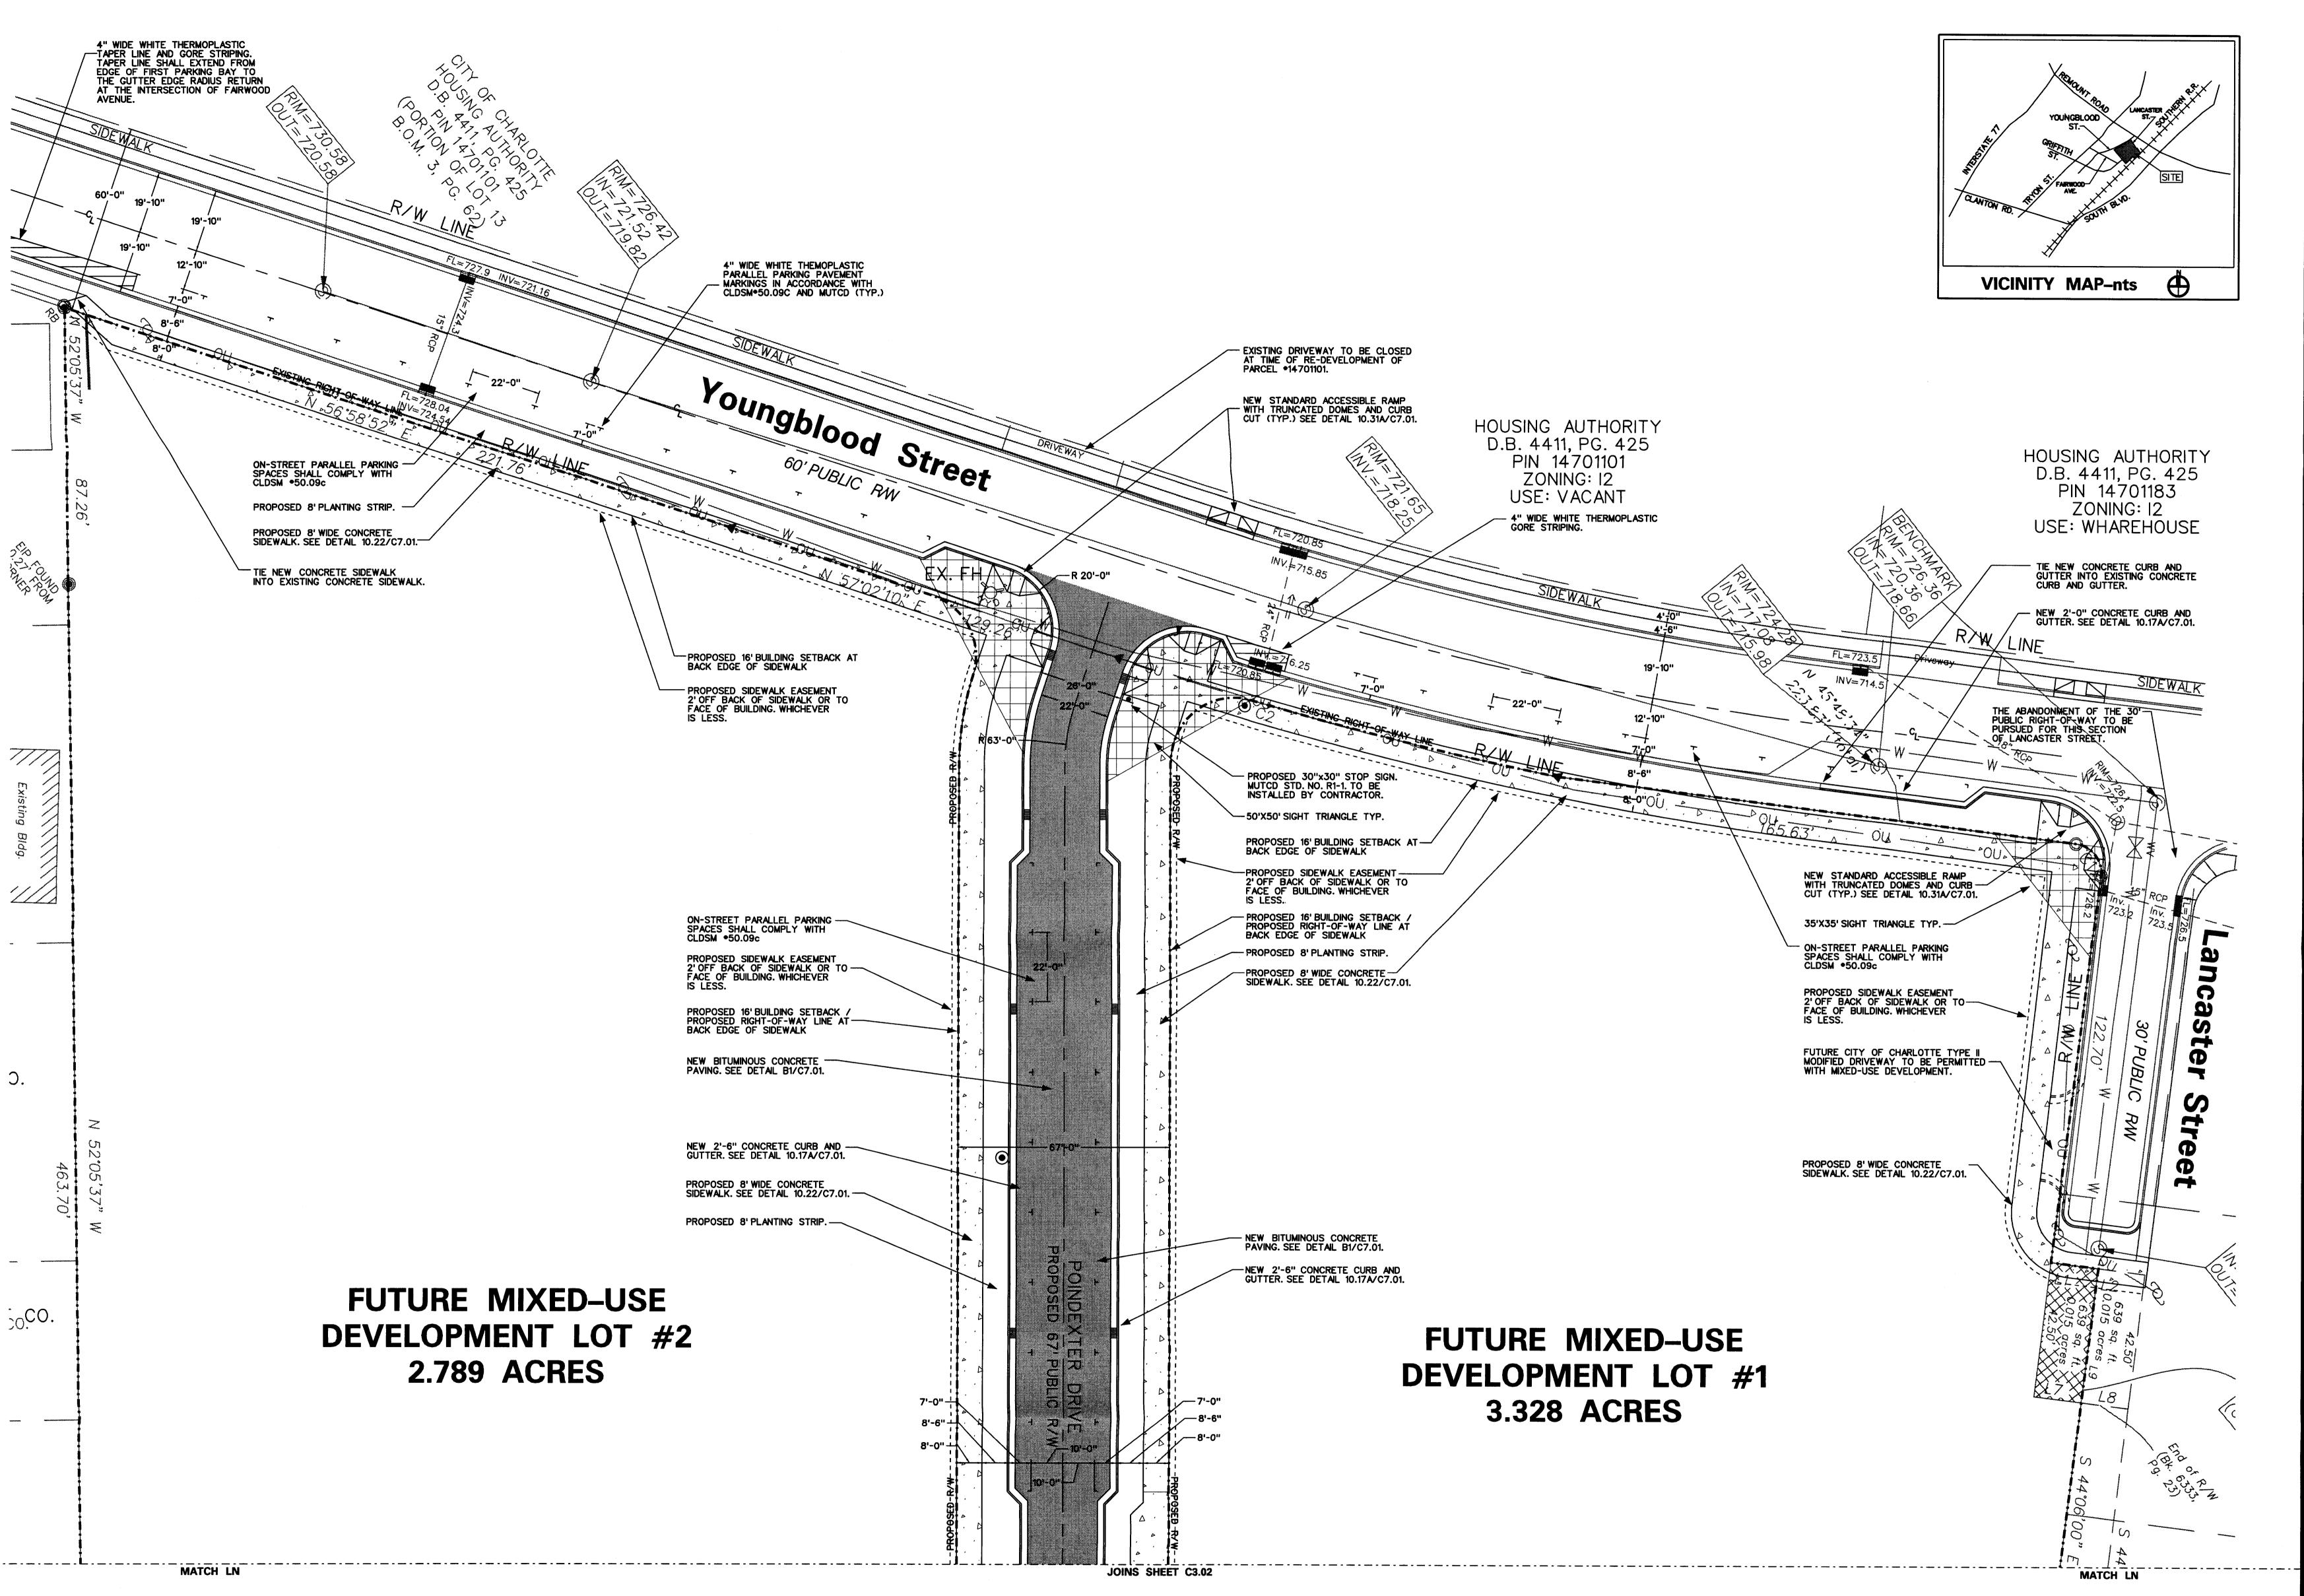

LAYOUT PLAN AREA 1

C3.01

BULLA SMITH DESIGN ENGINEERING 1347 Harding Place Suite 201 Charlotte, NC 28204 

August 20, 2007 Commercial Subdivision Submittal December 14, 2007 Commercial Subdivision Re-submittal January 22, 2008 Commercial Subdivision Re-submittal

Citiline Resortline Development and Construction 2010 South Tryon Street

Charlotte, NC 28203 T 704.375.7485 F 704.332.7985

The Silos at South End **MAJOR** INFRASTRUCTURE

121 Lancaster Street Charlotte, NC 28203 Mecklenburg County

Copyright 2007. All rights reserved. Printed or reproduced in any form without written permission from Bulla Smith Design Engineering, P.A..

> LAYOUT PLAN AREA 2