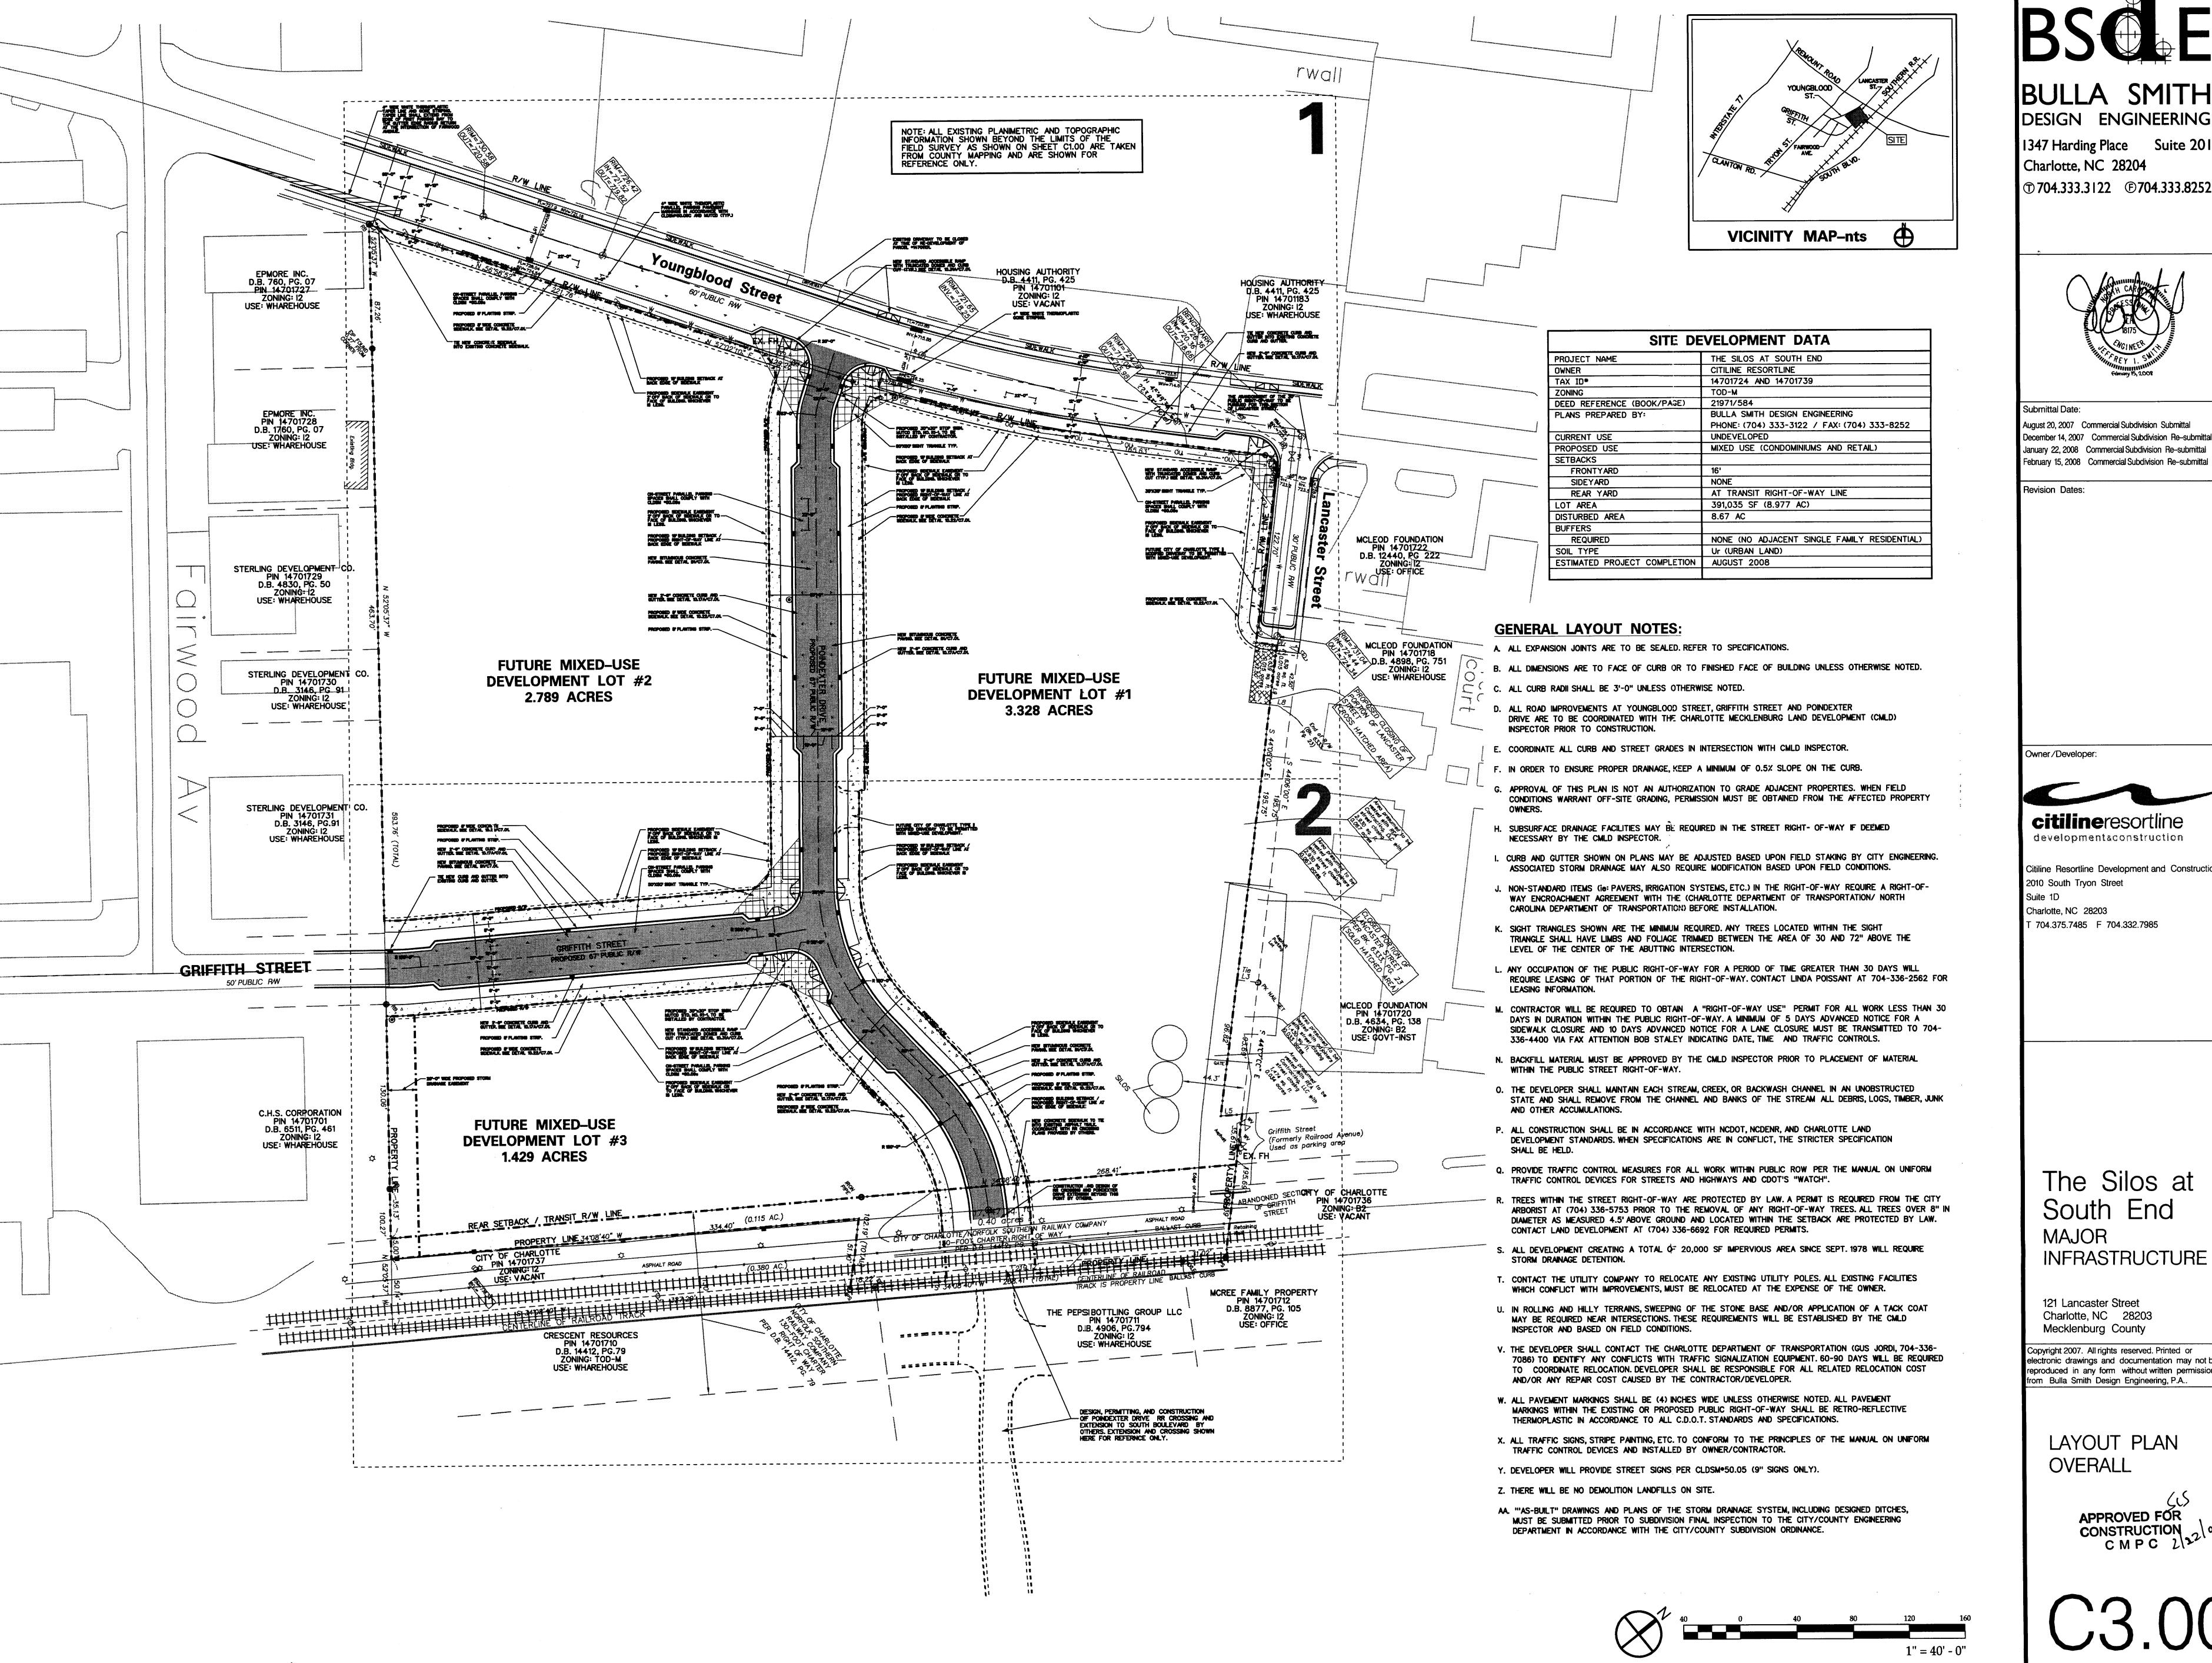

Submittal Date:

August 20, 2007 Commercial Subdivision Submittal December 14, 2007 Commercial Subdivision Re-submitta January 22, 2008 Commercial Subdivision Re-submittal February 15, 2008 Commercial Subdivision Re-submittal

**Revision Dates** 

Owner/Developer

Citiline Resortline Development and Construction 2010 South Tryon Street Suite 1D

Charlotte, NC 28203 T 704.375.7485 F 704.332.7985

The Silos at South End **MAJOR** INFRASTRUCTURE

121 Lancaster Street Charlotte, NC 28203 Mecklenburg County

opyright 2007. All rights reserved. Printed or electronic drawings and documentation may not be from Bulla Smith Design Engineering, P.A..

LAYOUT PLAN **OVERALL** 

Submittal Date:

August 20, 2007 Commercial Subdivision Submittal
December 14, 2007 Commercial Subdivision Re-submittal
January 22, 2008 Commercial Subdivision Re-submittal
February 15, 2008 Commercial Subdivision Re-submittal

Revision Dates:

Owner/Developer:

Citiline Resortline Development and Construction 2010 South Tryon Street Suite 1D

Charlotte, NC 28203
T 704.375.7485 F 704.332.7985

The Silos at South End MAJOR INFRASTRUCTURE

121 Lancaster Street Charlotte, NC 28203 Mecklenburg County

Copyright 2007. All rights reserved. Printed or electronic drawings and documentation may not be reproduced in any form without written permission from Bulla Smith Design Engineering, P.A..

LAYOUT PLAN AREA 1

C3.01

BULLA SMITH DESIGN ENGINEERING 1347 Harding Place Suite 201 Charlotte, NC 28204 

August 20, 2007 Commercial Subdivision Submittal December 14, 2007 Commercial Subdivision Re-submittal January 22, 2008 Commercial Subdivision Re-submittal

Citiline Resortline Development and Construction 2010 South Tryon Street

Charlotte, NC 28203 T 704.375.7485 F 704.332.7985

The Silos at South End **MAJOR** INFRASTRUCTURE

121 Lancaster Street Charlotte, NC 28203 Mecklenburg County

Copyright 2007. All rights reserved. Printed or reproduced in any form without written permission from Bulla Smith Design Engineering, P.A..

> LAYOUT PLAN AREA 2