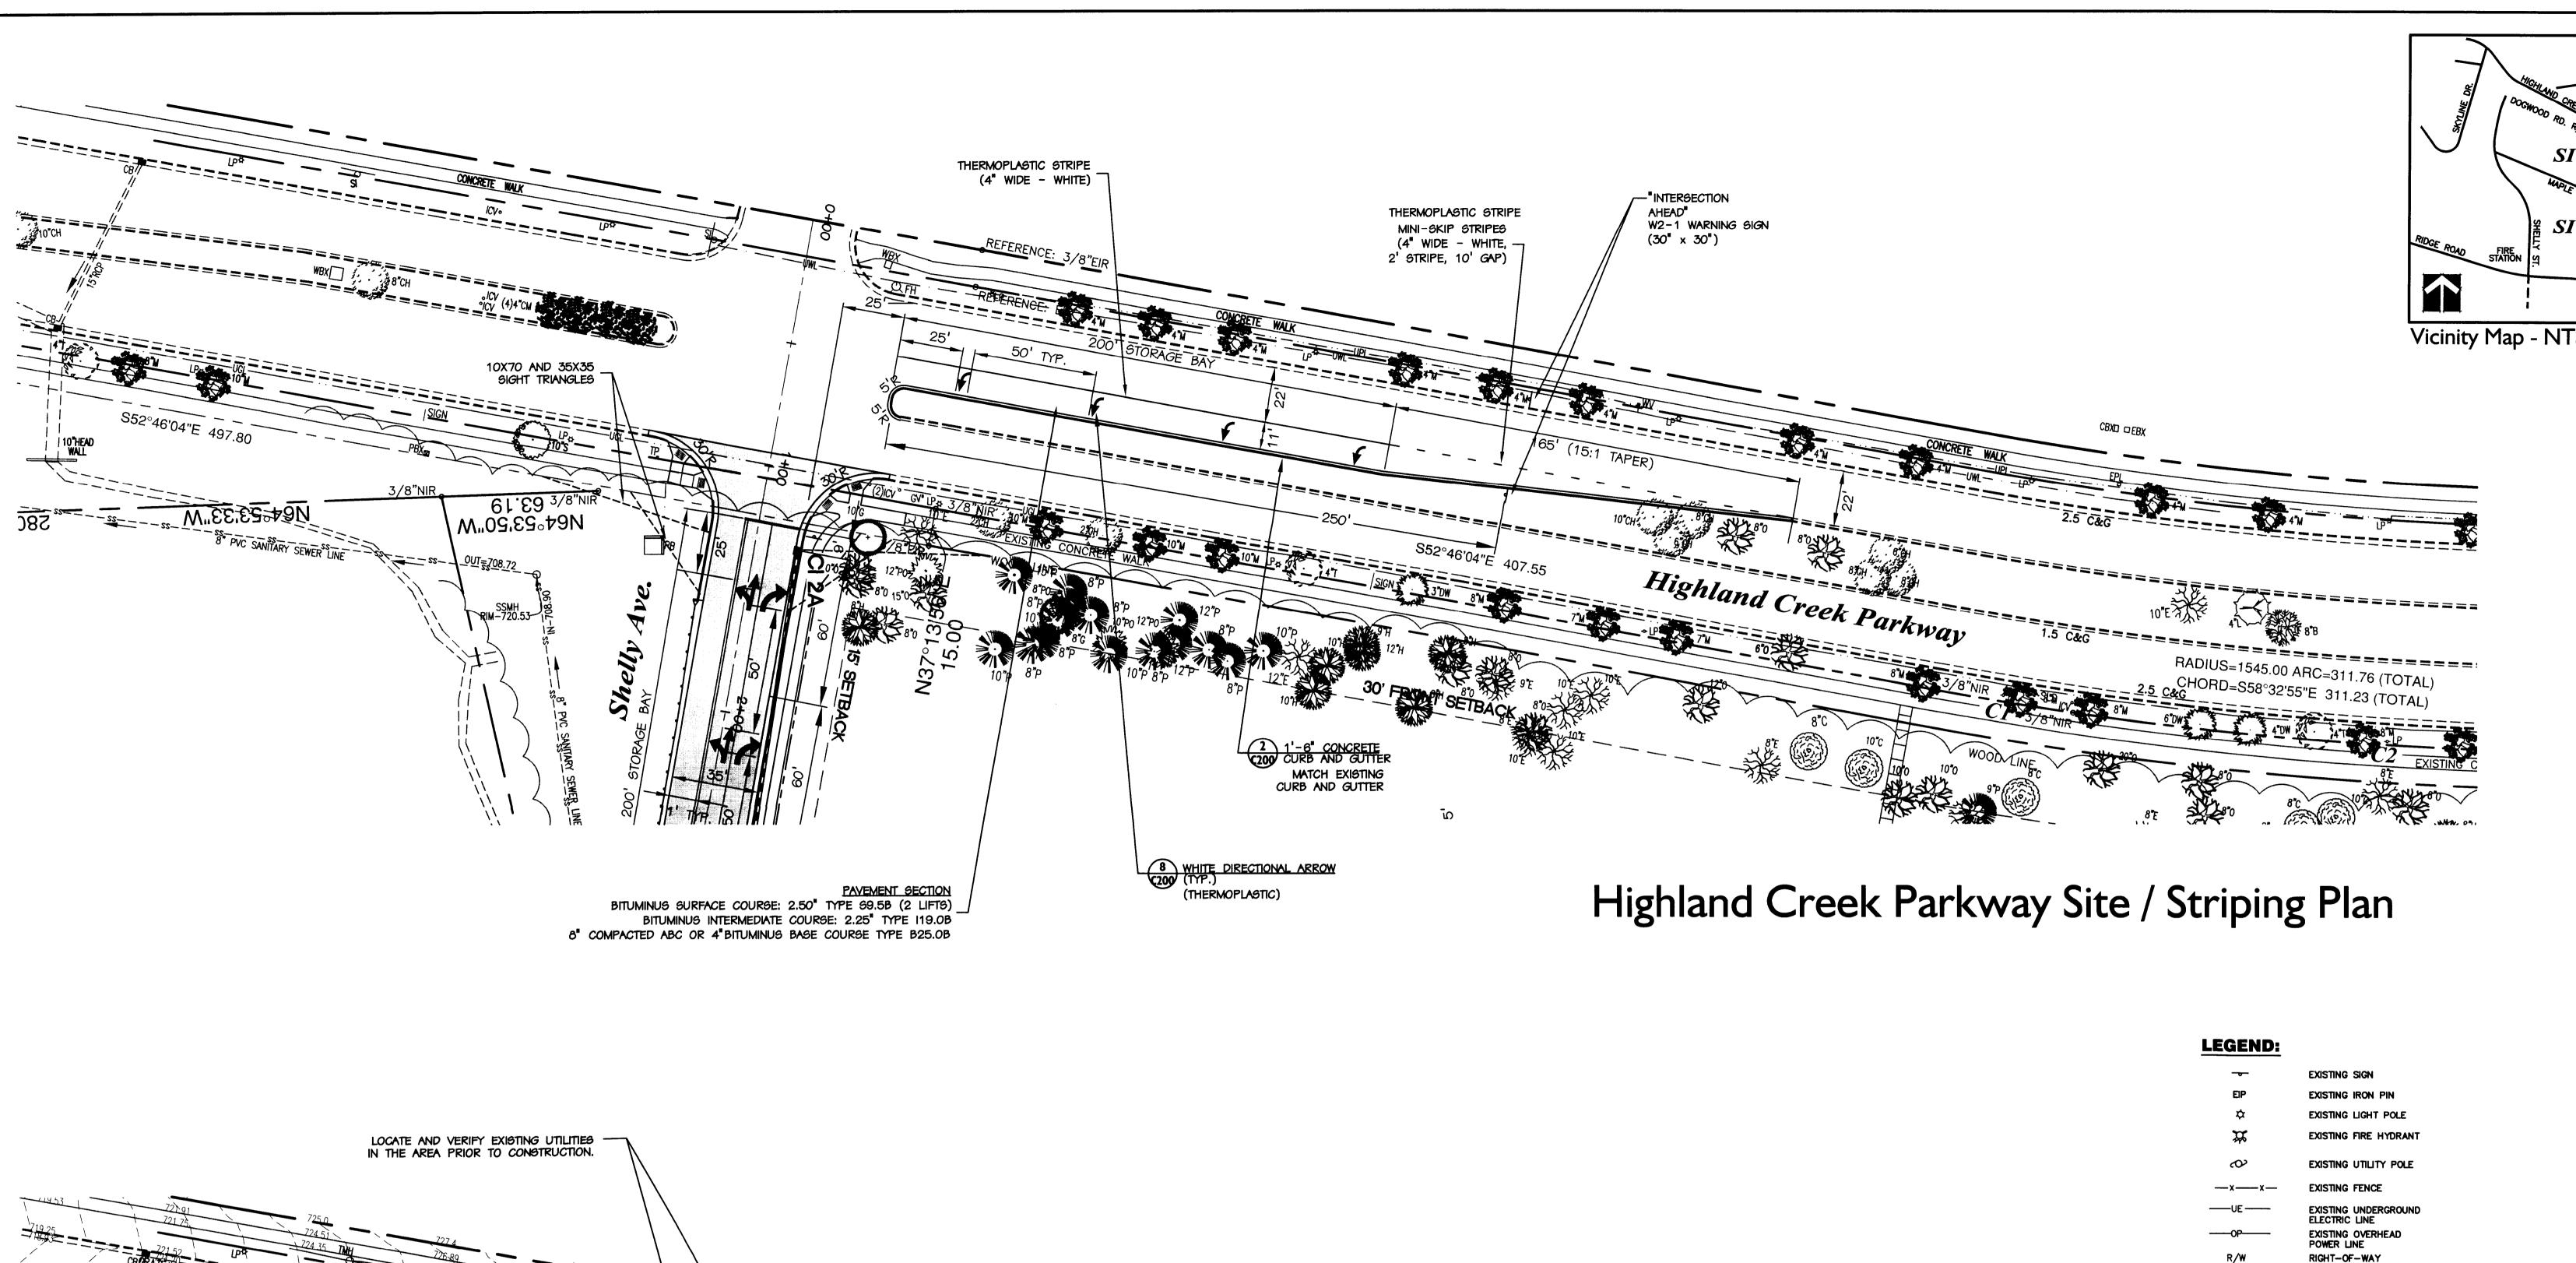

MEET EXISTING ROAD SLOPE. ---

BACKFILL NEW CURB / ISLAND AS NECESSARY.

RIDGE ROAD MIDDLE SCHOOL 7260 HIGHLAND CREEK PARKWAY CHARLOTTE, NORTH CAROLINA

Shelly Ave / Highland Creek Pky Improvements

CONSTRUCTION DOCUMENTS

> ALTERNATE NO. 2

Project Number

0311

JUNE 30 , 2005

Highland Creek Prky Improvements Sheet Number

**C102 ALTERNATE NO.2** 