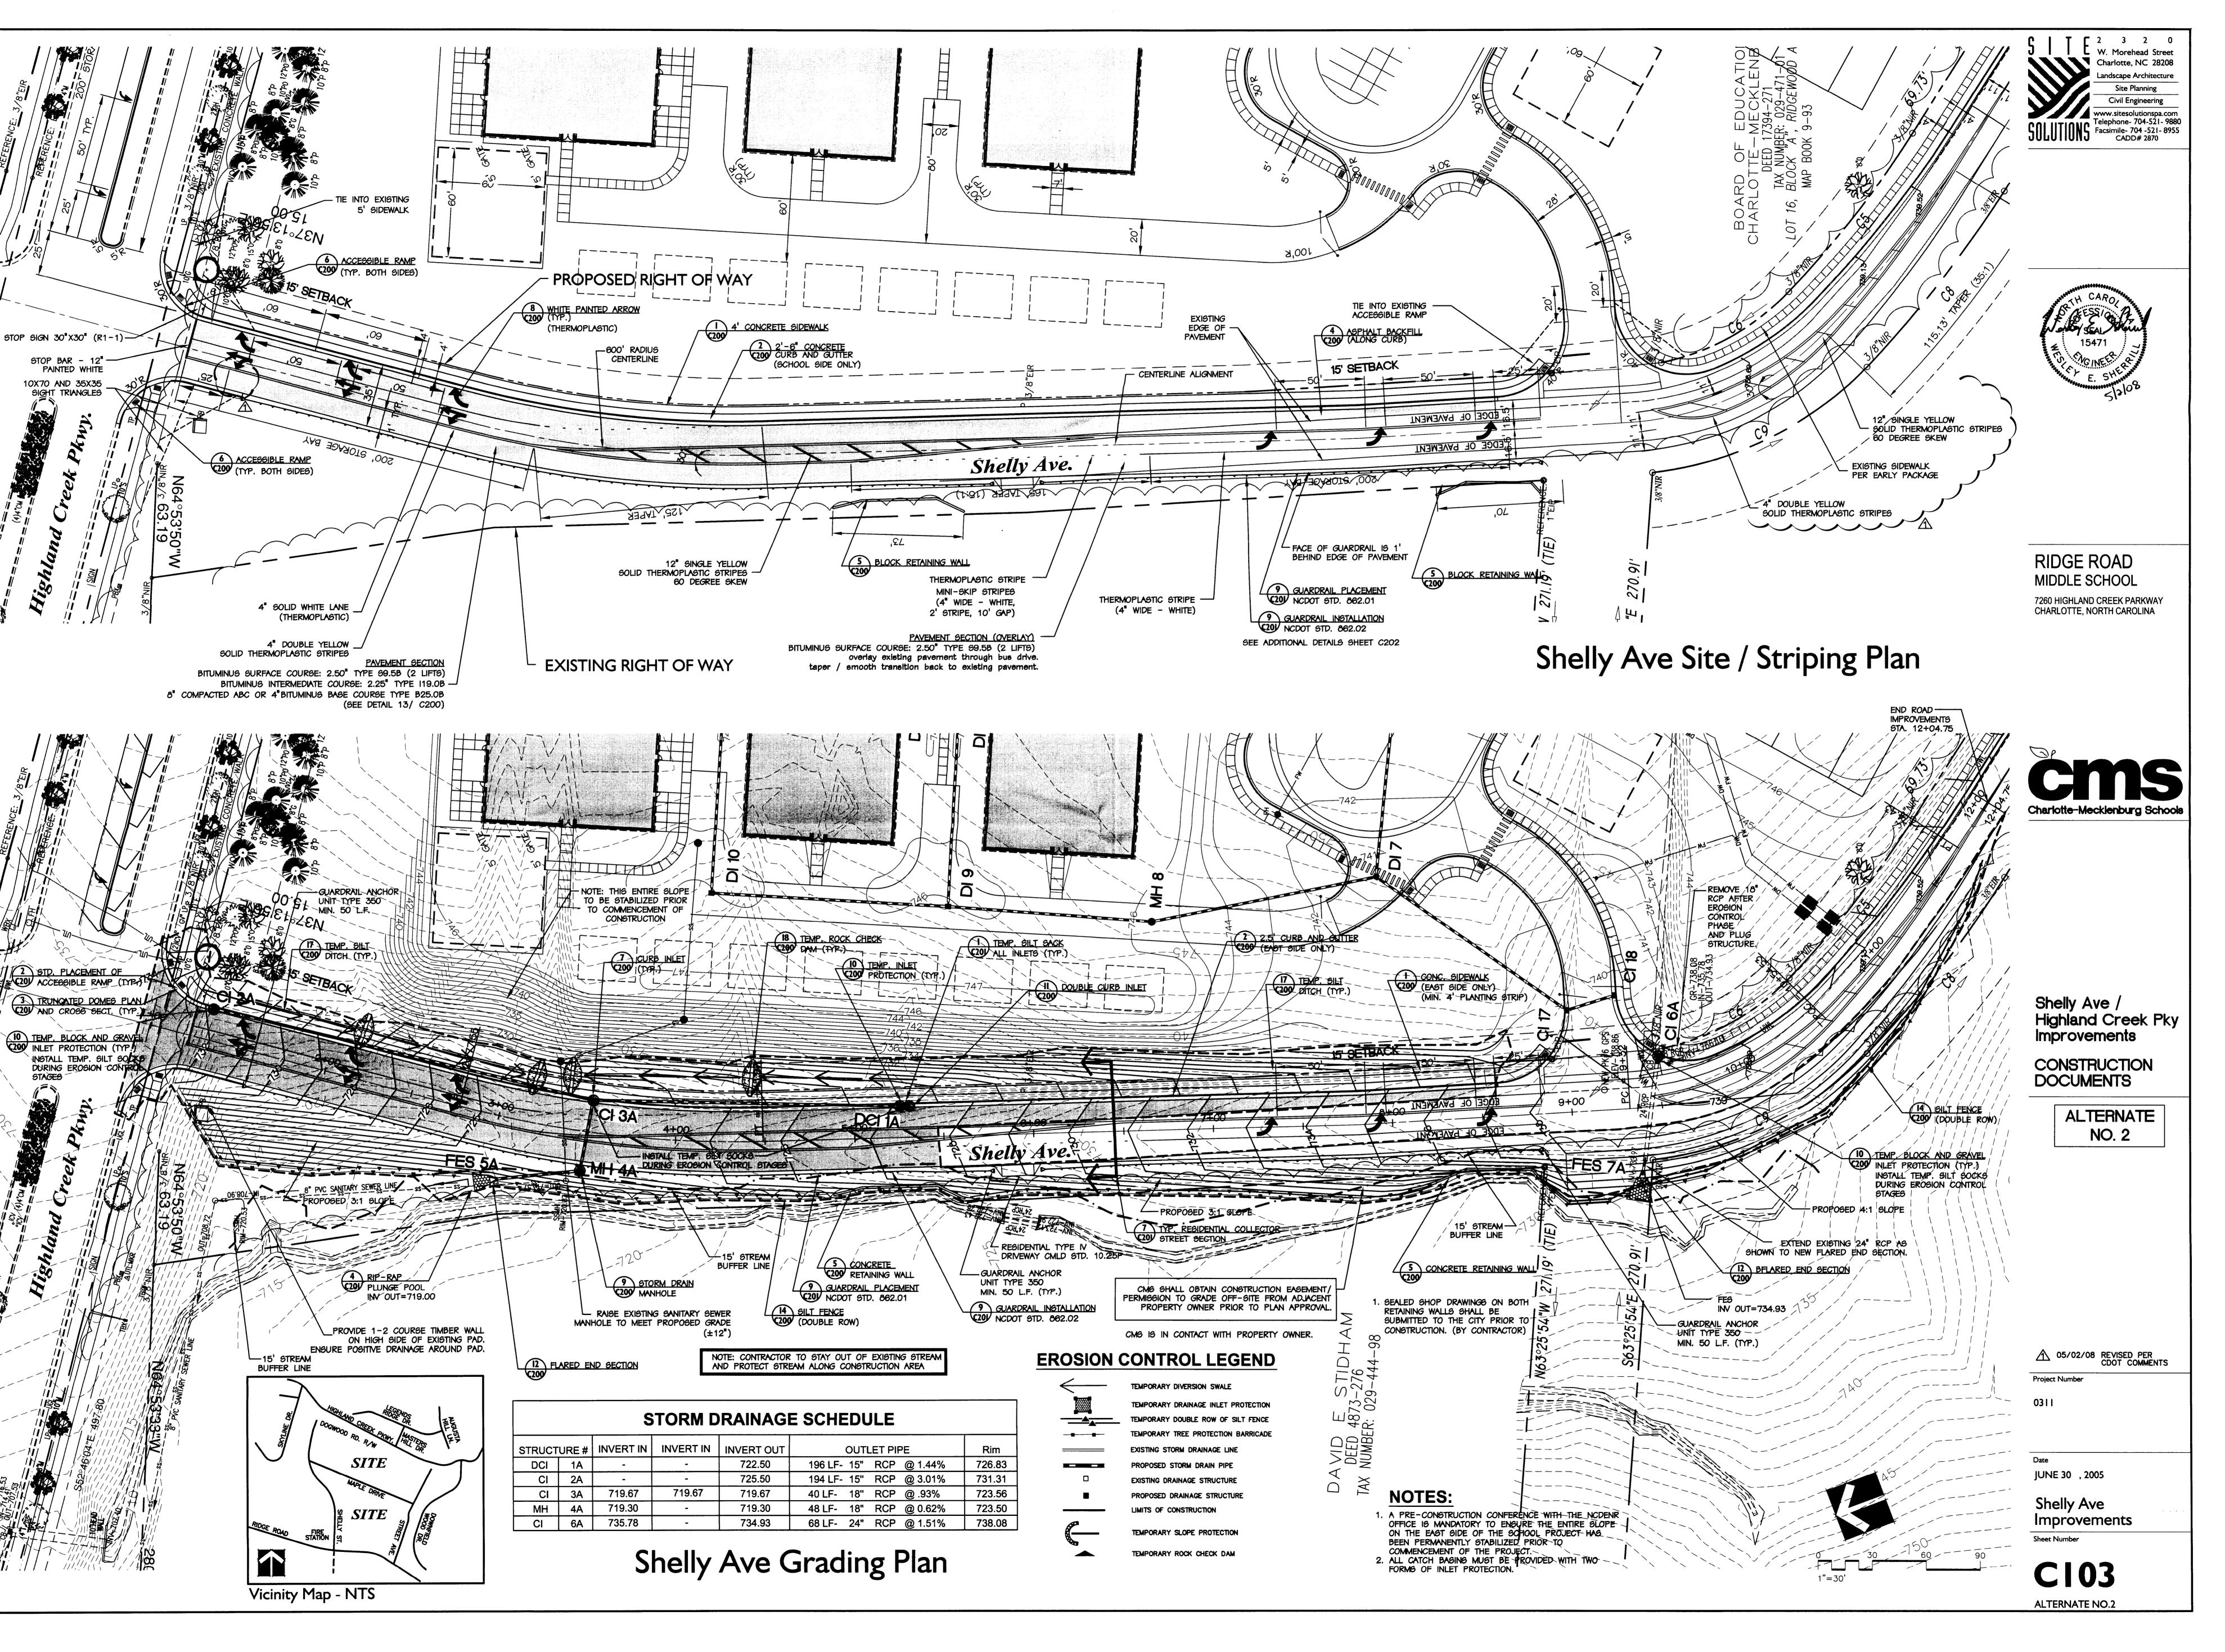

MEET EXISTING ROAD SLOPE. ---

BACKFILL NEW CURB / ISLAND AS NECESSARY.

RIDGE ROAD MIDDLE SCHOOL 7260 HIGHLAND CREEK PARKWAY CHARLOTTE, NORTH CAROLINA

Shelly Ave / Highland Creek Pky Improvements

CONSTRUCTION DOCUMENTS

> ALTERNATE NO. 2

Project Number

0311

JUNE 30 , 2005

Highland Creek Prky Improvements Sheet Number

**C102 ALTERNATE NO.2** 

## Highland Creek Parkway Grading Plan

CAUTION!!! The locations and elevations of existing underground utilities as shown on this drawing are only APPROXIMATE. No guarantee is either expressed or implied as to the completeness of accuracy thereof. The contractor shall be exclusively responsible for determining the exact locations and elevations of utilities prior to the start of construction

ACCESSIBLE SPACE

Contractor shall maintain all existing Erosion Control Measures provided during Early package work.