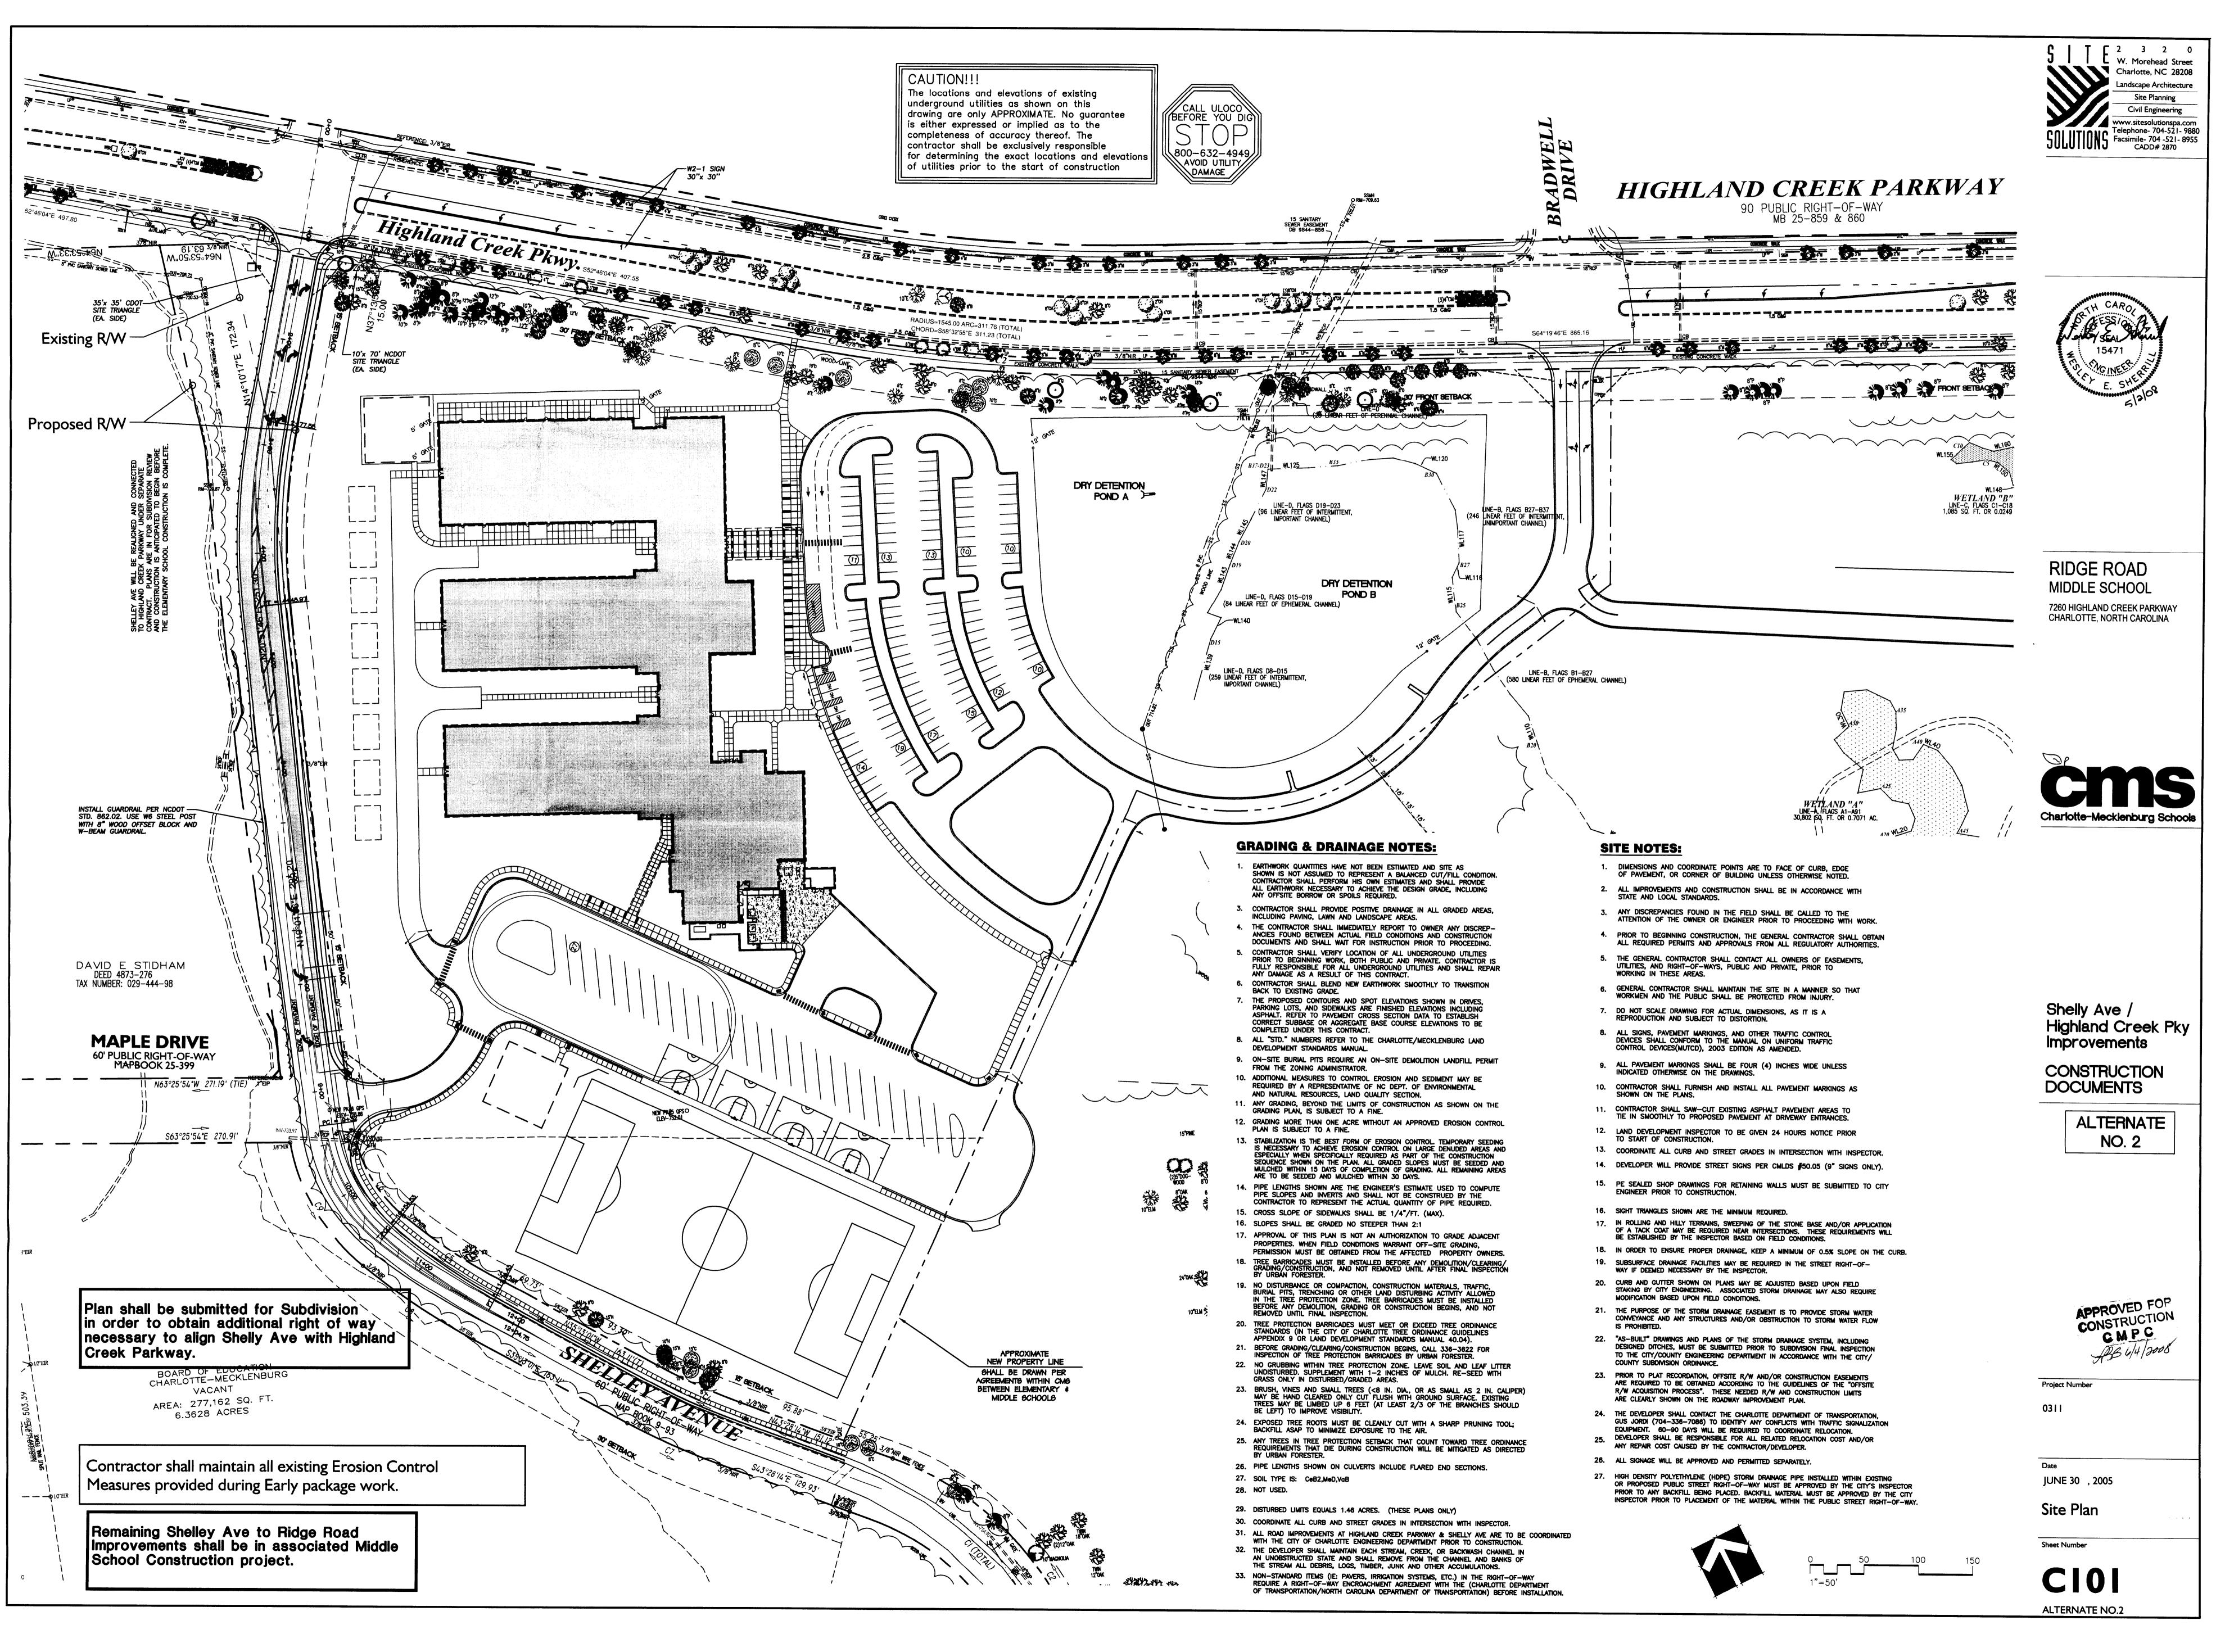

MEET EXISTING ROAD SLOPE. ---

BACKFILL NEW CURB / ISLAND AS NECESSARY.

RIDGE ROAD MIDDLE SCHOOL 7260 HIGHLAND CREEK PARKWAY CHARLOTTE, NORTH CAROLINA

Shelly Ave / Highland Creek Pky Improvements

CONSTRUCTION DOCUMENTS

> ALTERNATE NO. 2

Project Number

0311

JUNE 30 , 2005

Highland Creek Prky Improvements Sheet Number

**C102 ALTERNATE NO.2** 

## Highland Creek Parkway Grading Plan

CAUTION!!! The locations and elevations of existing underground utilities as shown on this drawing are only APPROXIMATE. No guarantee is either expressed or implied as to the completeness of accuracy thereof. The contractor shall be exclusively responsible for determining the exact locations and elevations of utilities prior to the start of construction

ACCESSIBLE SPACE

Contractor shall maintain all existing Erosion Control Measures provided during Early package work.