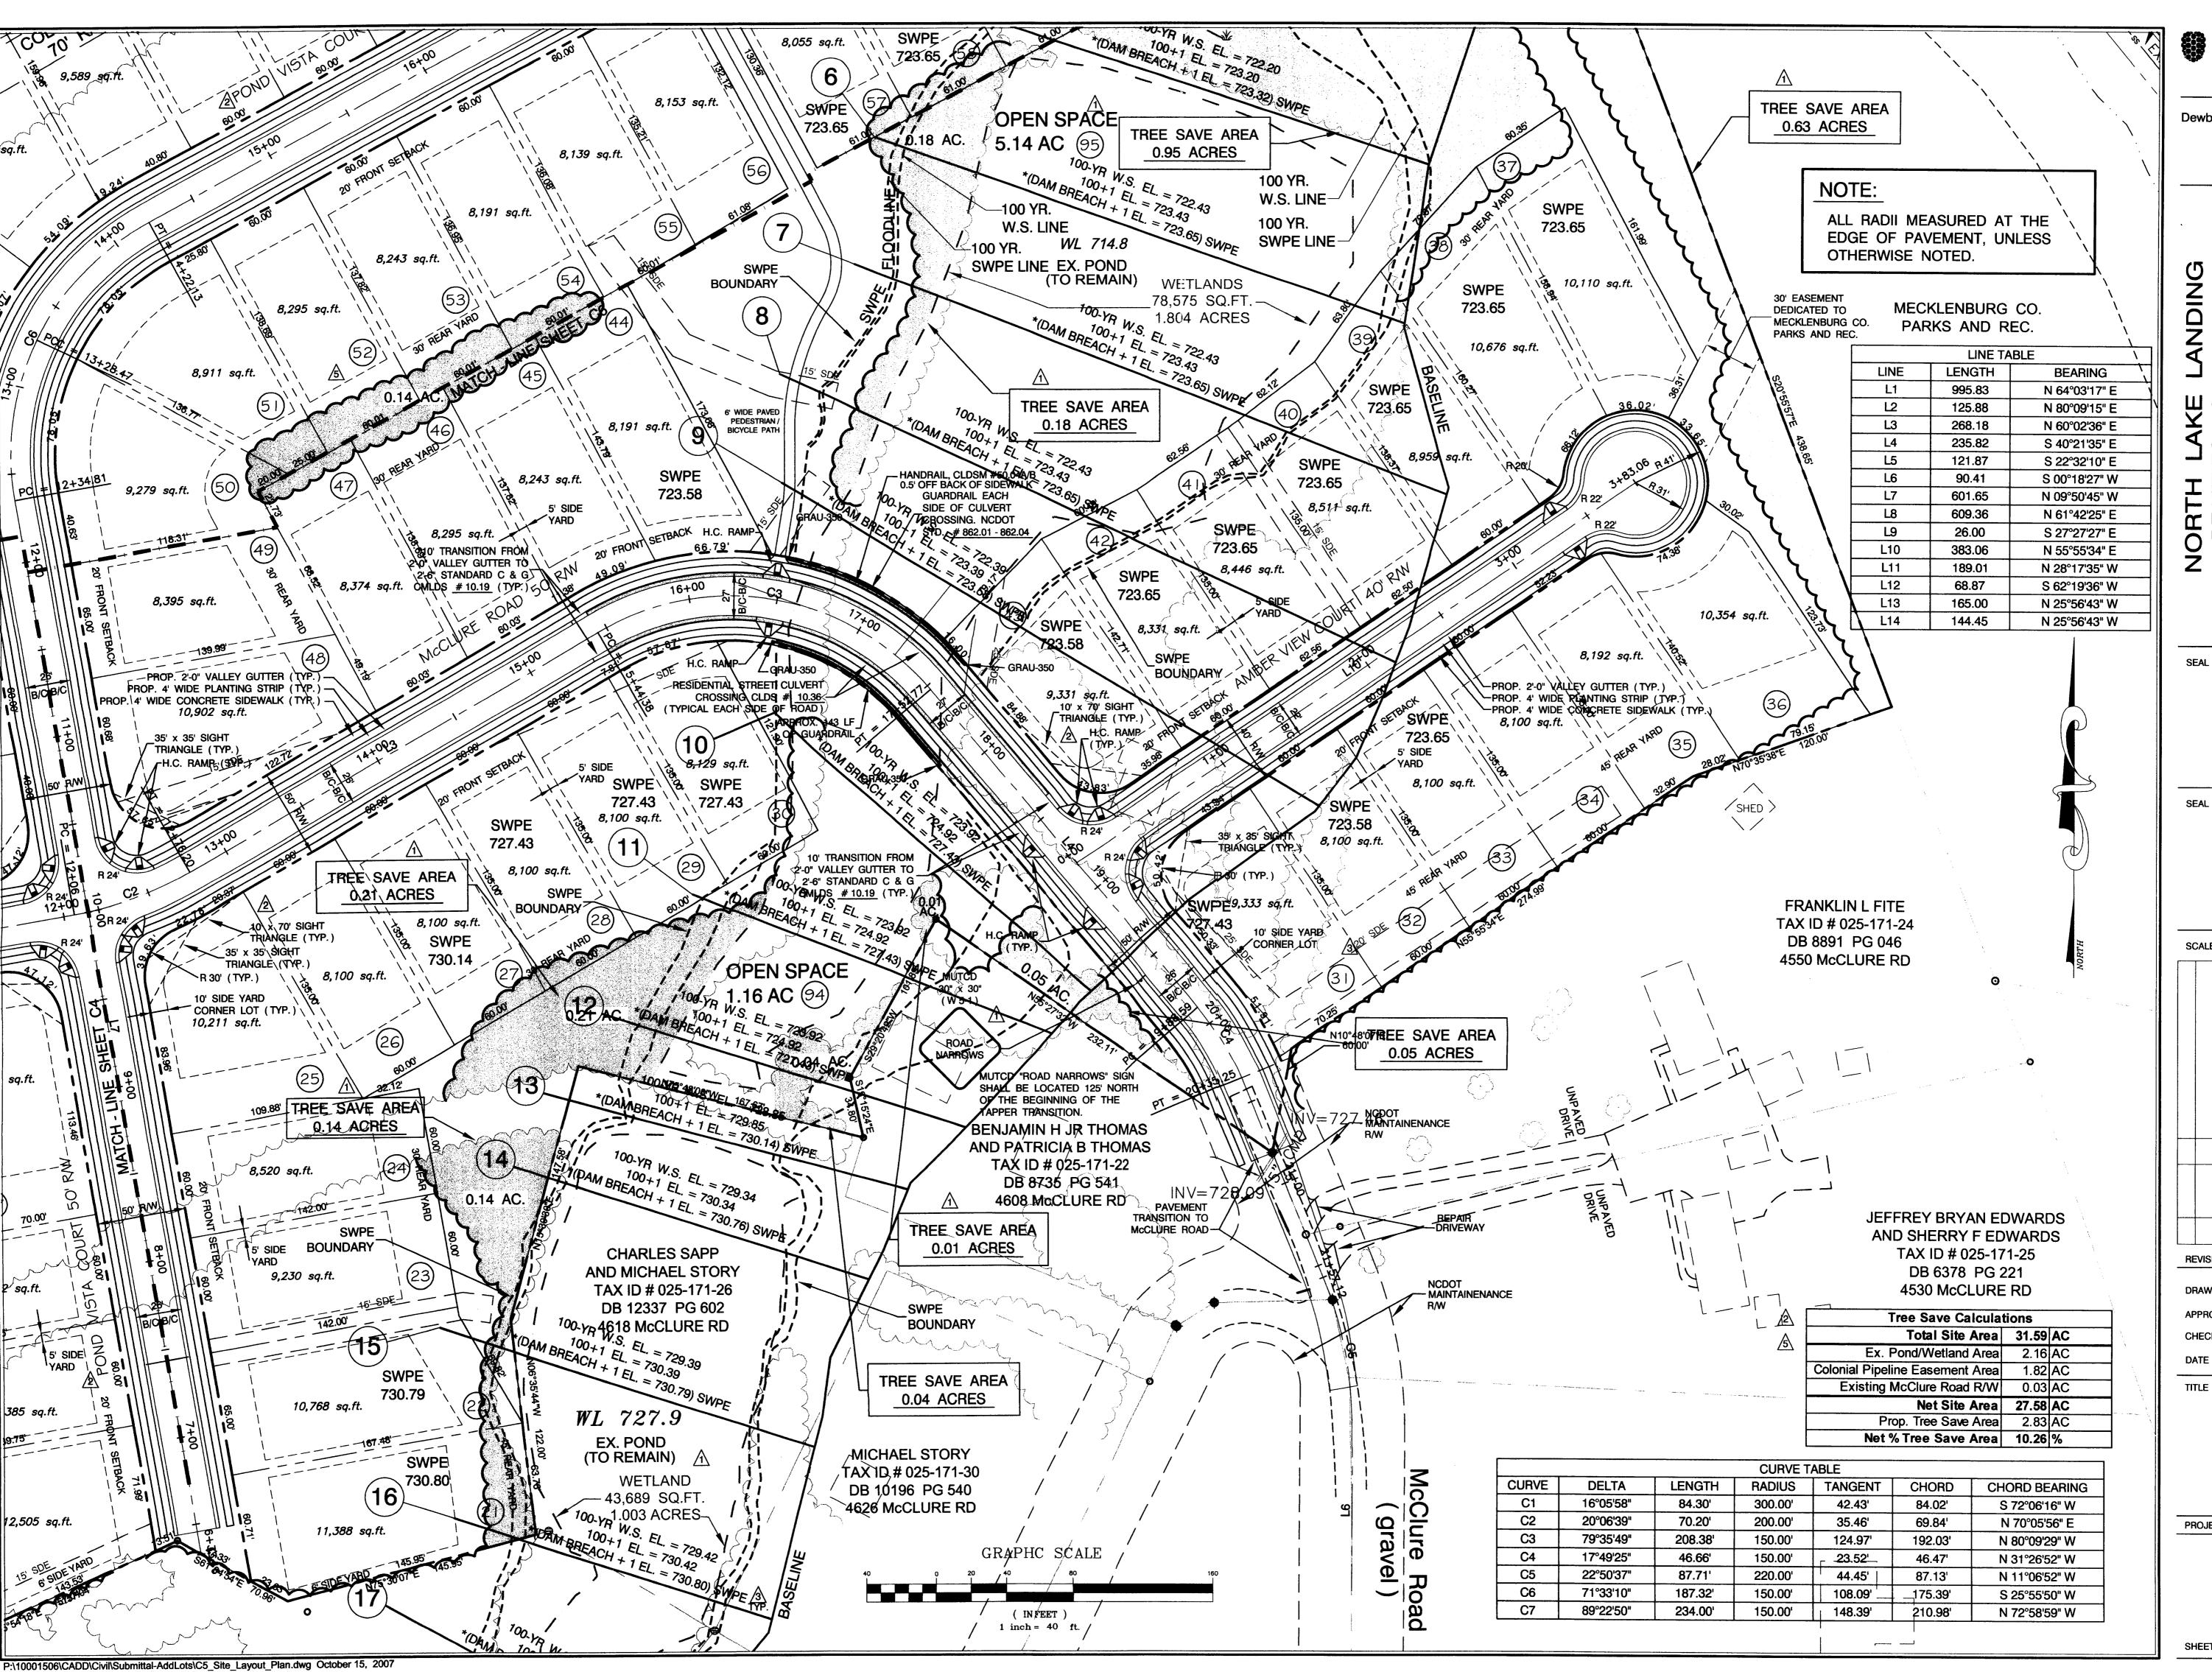

# NORTH LAKE LANDING

### Dewberry

Dewberry & Davis, Inc.

6135 LAKEVIEW ROAD SUITE 400 CHARLOTTE, NC 28269-2609 PHONE: (704) 509-9918 FAX: (704) 509-9937

FINAL DRAWING NOT FOR CONSTRUCTION

SCALE: 1 inch = 40 feet € 4 € 6 € 5 REVISIONS

C.F.C. C.N.N. A.R.V. CHECKED BY 10 / 10 / 2006 DATE

> SITE LAYOUT **PLAN**

PROJECT NO. 10001506

SHEET NO.

P:\10001506\CADD\Civil\Submittal-AddLots\C6\_Site\_Layout\_Plan.dwg October 15, 200

Dewberry