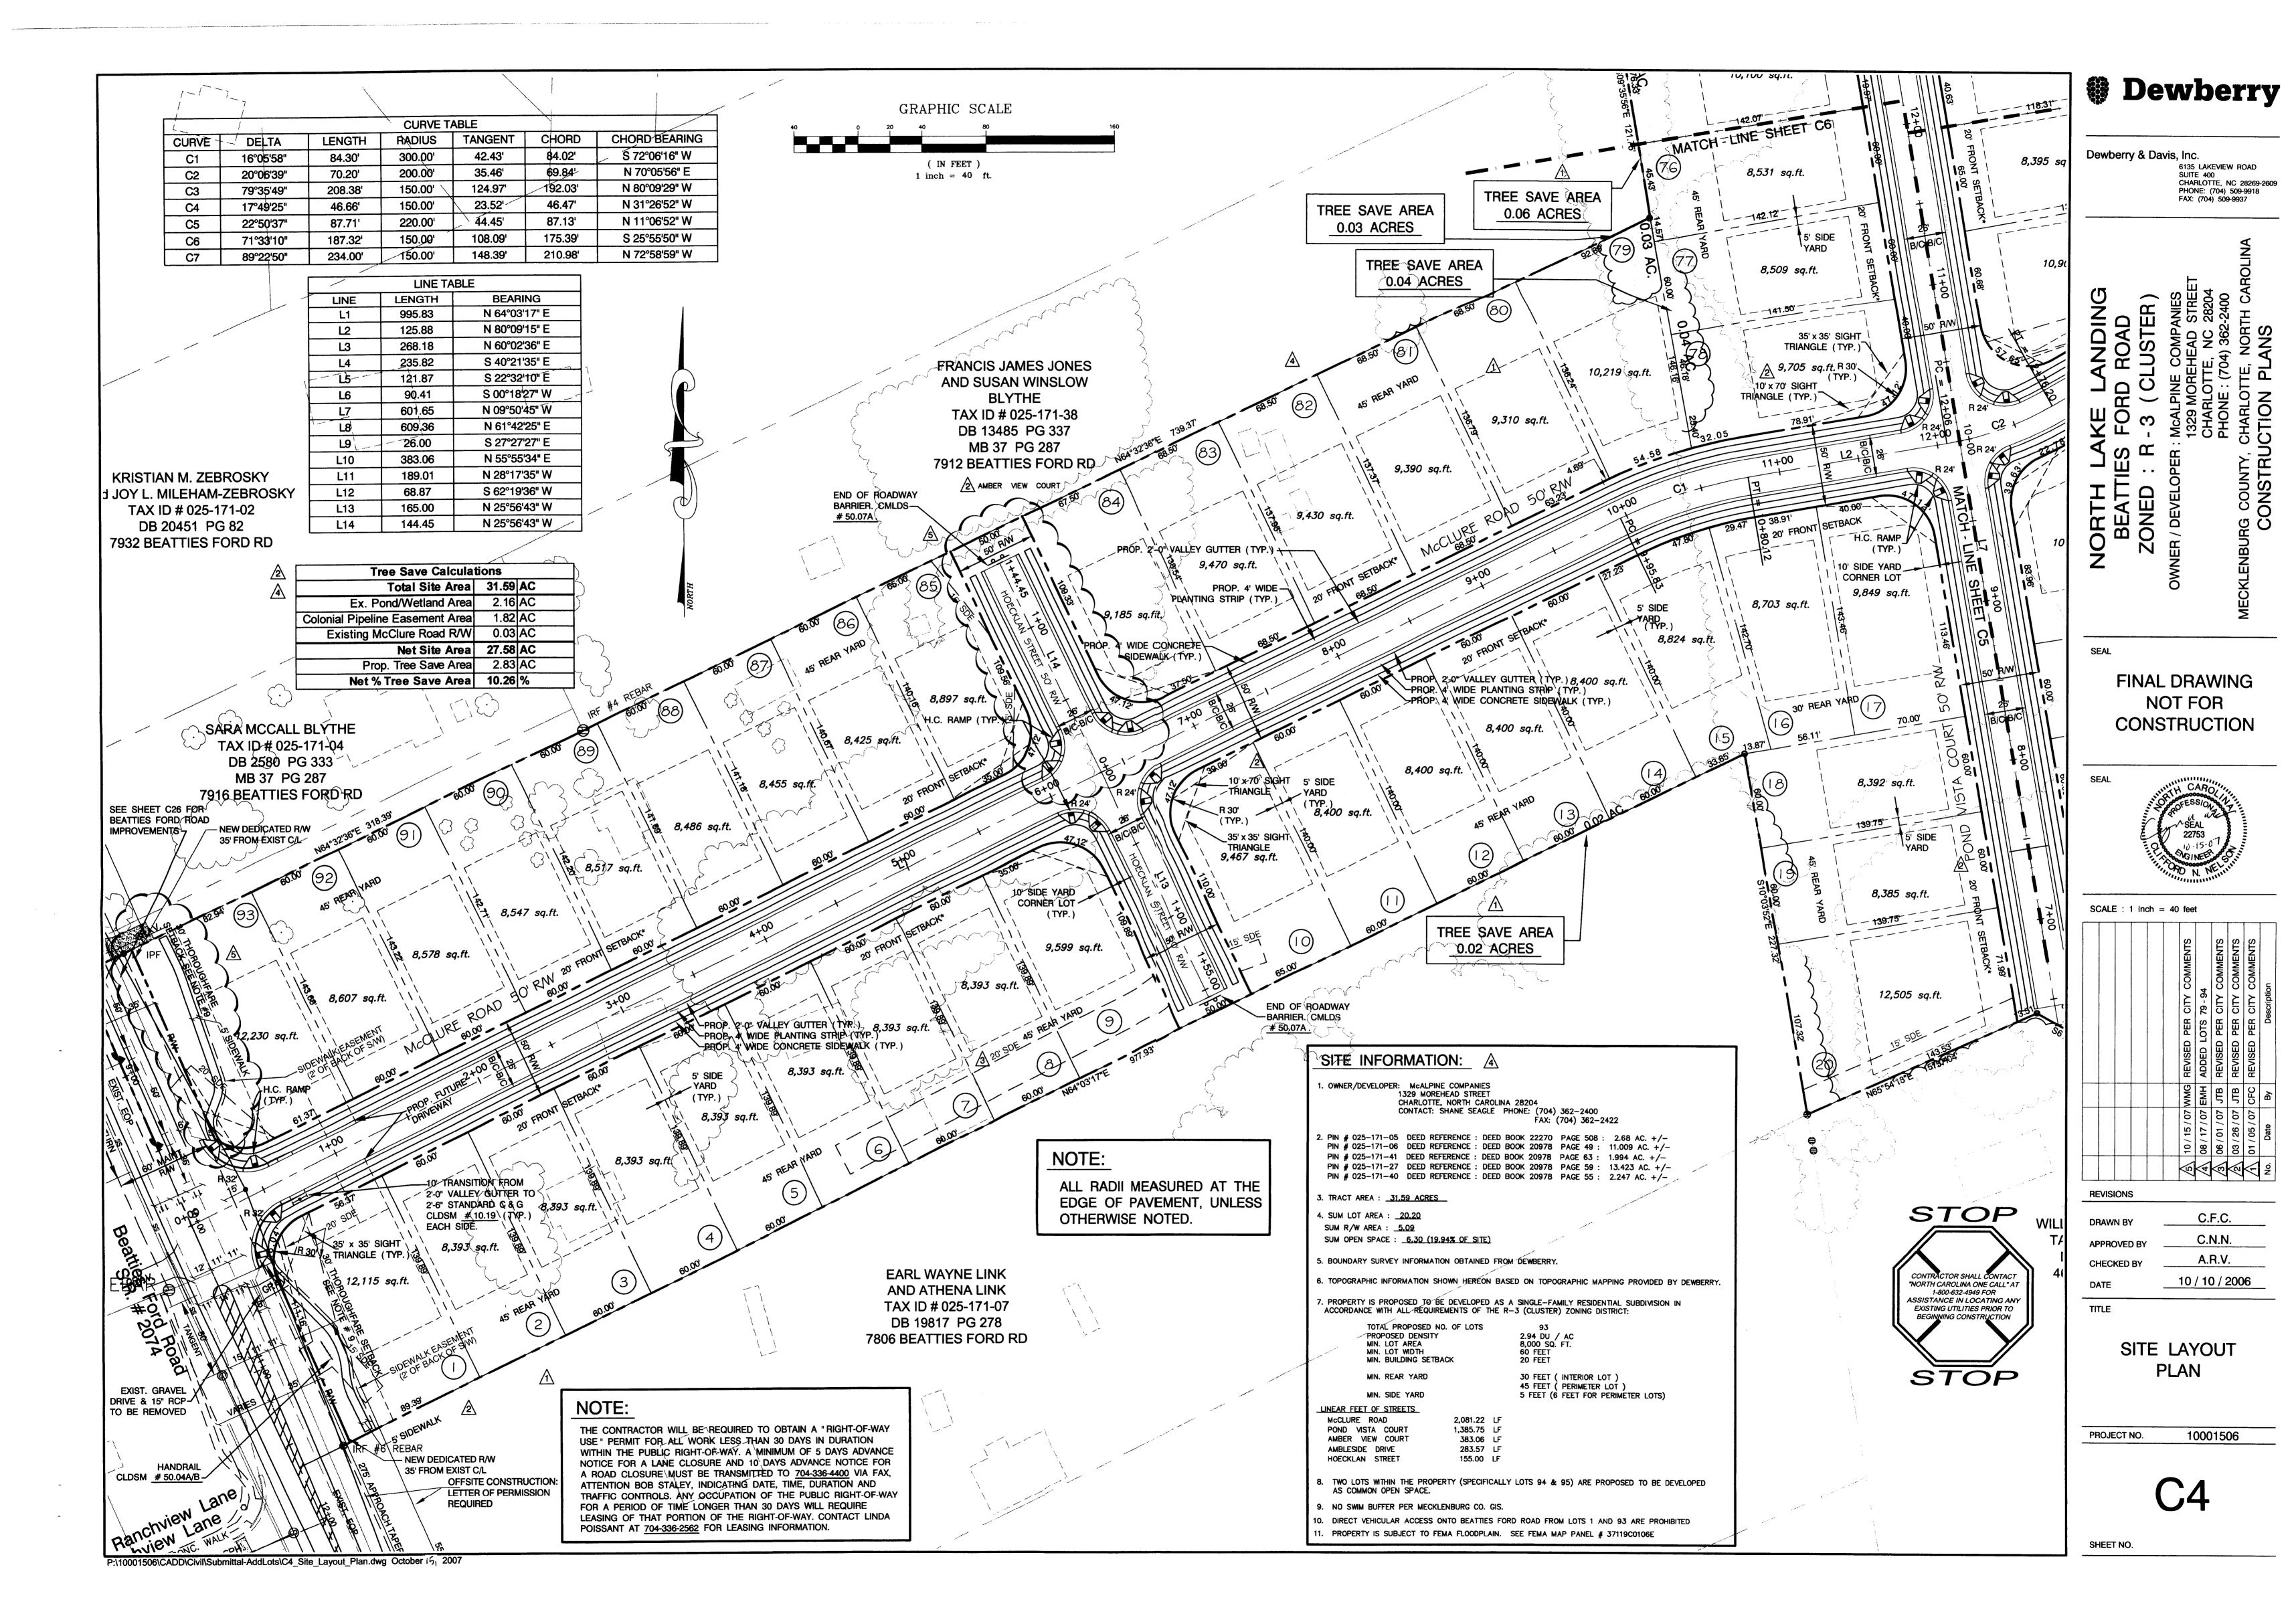

### SITE INFORMATION:

. OWNER/DEVELOPER: McALPINE COMPANIES

1329 MOREHEAD STREET

CHARLOTTE, NORTH CAROLINA 28204
CONTACT: SHANE SEAGLE PHONE: (704) 362-2400
FAX: (704) 362-2422

2. PIN # 025-171-05 DEED REFERENCE : DEED BOOK 22270 PAGE 508 : 2.68 AC. +/PIN # 025-171-06 DEED REFERENCE : DEED BOOK 20978 PAGE 49 : 11.009 AC. +/-PIN # 025-171-41 DEED REFERENCE : DEED BOOK 20978 PAGE 63 : 1.994 AC. +/PIN # 025-171-27 DEED REFERENCE : DEED BOOK 20978 PAGE 59 : 13.423 AC. +/PIN # 025-171-40 DEED REFERENCE : DEED BOOK 20978 PAGE 55 : 2.247 AC. +/-

- 3. TRACT AREA: 31.59 ACRES (Dewberry Survey)
- 4. BOUNDARY SURVEY INFORMATION OBTAINED FROM DEWBERRY.
- 5. TOPOGRAPHIC INFORMATION SHOWN HEREON BASED ON TOPOGRAPHIC MAPPING PROVIDED BY DEWBERRY.
- 6. PROPERTY IS PROPOSED TO BE DEVELOPED AS A SINGLE-FAMILY RESIDENTIAL SUBDIVISION IN ACCORDANCE WITH ALL REQUIREMENTS OF THE R-3 (CLUSTER) ZONING DISTRICT:

93 2.94 DU / AC 8,000 SQ. FT. TOTAL PROPOSED NO. OF LOTS PROPOSED DENSITY MIN. LOT AREA

MIN. LOT WIDTH 60 FEET MIN. BUILDING SETBACK 20 FEET

30 FEET ( INTERIOR LOT )
45 FEET ( PERIMETER LOT ) 5 FEET (INTERIOR LOT) 6' (PERIMETER LOT) MIN. SIDE YARD

7. TWO LOTS WITHIN THE PROPERTY (SPECIFICALLY LOTS 94 & 95) ARE PROPOSED TO BE DEVELOPED AS OPEN SPACE.

STOP

# NORTH LAKE LANDING

### McALPINE COMPANIES MECKLENBURG COUNTY CHARLOTTE, NORTH CAROLINA

INFORMATION REGARDING THE REPUTED PRESENCE, SIZE, CHARACTER AND LOCATION OF EXISTING UNDERGROUND UTILITIES AND STRUCTURES WAS OBTAINED FROM LOCAL UTILITY COMPANIES AND AVAILABLE DRAWINGS SUPPLIED BY THE OWNER AND IS SHOWN HEREON. THERE IS NO CERTAINTY OF THE ACCURACY OF THIS INFORMATION AND IT SHALL BE CONSIDERED IN THAT LIGHT BY THOSE USING THIS DRAWING, HOWEVER, DEWBERRY & DAVIS, INC. HAS NO NOTICE OR KNOWLEDGE OF ANY FACTS THAT WOULD LEAD US TO CONCLUDE THAT THE INFORMATION IS NOT ACCURATE. BUT UTILITIES AND STRUCTURES NOT SHOWN MAY BE ENCOUNTERED. THE OWNER, HIS EMPLOYEES, HIS CONSULTANTS, HIS ASSIGNS AND HIS CONTRACTORS SHALL HEREBY DISTINCTLY UNDERSTAND THAT DEWBERRY & DAVIS, INC. IS NOT RESPONSIBLE FOR THE CORRECTNESS OR SUFFICIENCY OF THE UNDERGROUND INFORMATION. INFORMATION WITH RESPECT TO ABOVE GROUND MONUMENTS OF SUCH UTILITIES IS BASED UPON ACTUAL FIELD MEASUREMENTS AND OBSERVATIONS, AND IS SHOWN HEREON.

### Dewberry

Dewberry & Davis, Inc.

6135 LAKEVIEW ROAD SUITE 400 CHARLOTTE, NC 28269-2609 PHONE: (704) 509-9918 FAX: (704) 509-9937

FINAL DRAWING NOT FOR CONSTRUCTION

SCALE: 1 inch = 40 feet € 4 € 6 € 5 REVISIONS

C.F.C. C.N.N. A.R.V. CHECKED BY 10 / 10 / 2006 DATE

> SITE LAYOUT **PLAN**

PROJECT NO. 10001506

SHEET NO.

P:\10001506\CADD\Civil\Submittal-AddLots\C6\_Site\_Layout\_Plan.dwg October 15, 200

Dewberry