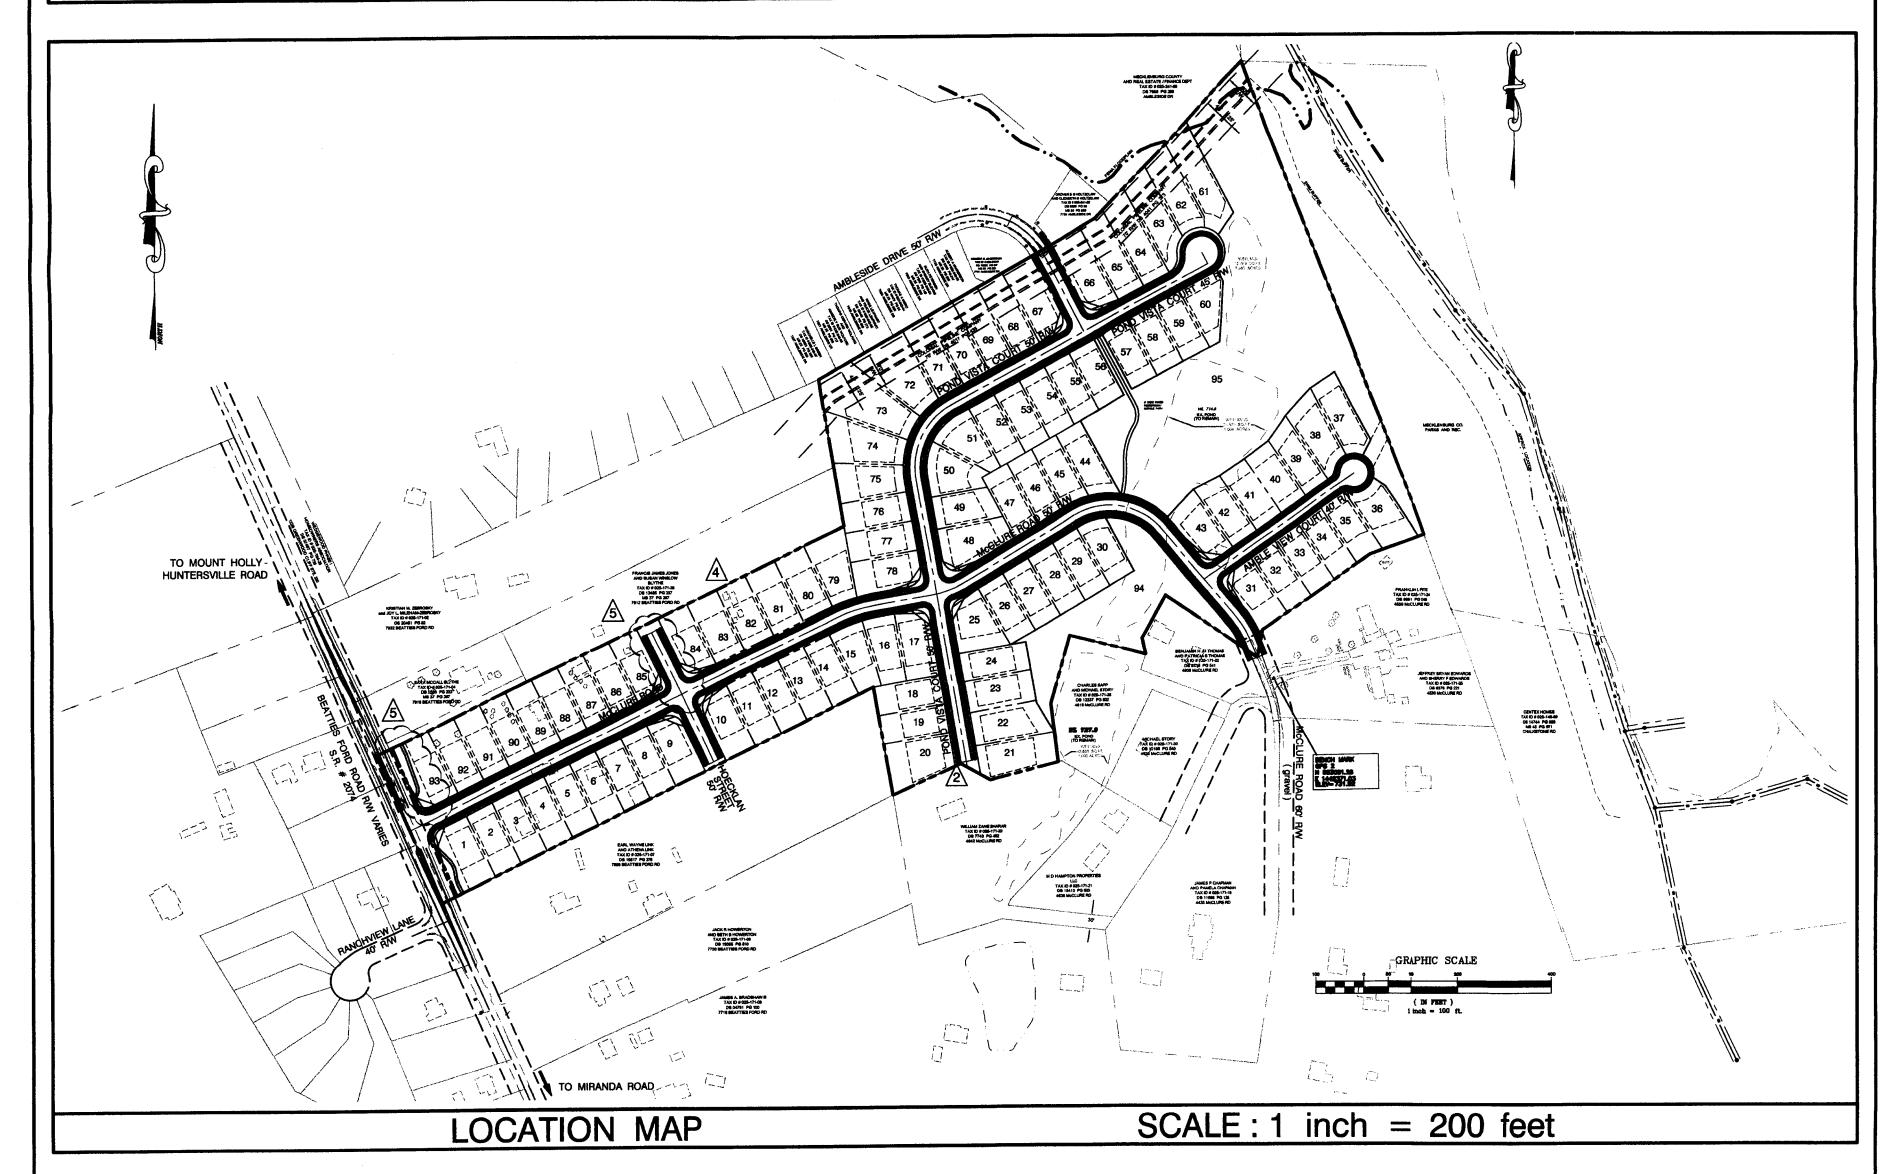

. +/PIN # 025-171-40 DEED REFERENCE : DEED BOOK 20978 PAGE 55 : 2.247 AC. +/-

- 3. TRACT AREA: 31.59 ACRES (Dewberry Survey)
- 4. BOUNDARY SURVEY INFORMATION OBTAINED FROM DEWBERRY.
- 5. TOPOGRAPHIC INFORMATION SHOWN HEREON BASED ON TOPOGRAPHIC MAPPING PROVIDED BY DEWBERRY.
- 6. PROPERTY IS PROPOSED TO BE DEVELOPED AS A SINGLE-FAMILY RESIDENTIAL SUBDIVISION IN ACCORDANCE WITH ALL REQUIREMENTS OF THE R-3 (CLUSTER) ZONING DISTRICT:

93 2.94 DU / AC 8,000 SQ. FT. TOTAL PROPOSED NO. OF LOTS PROPOSED DENSITY MIN. LOT AREA

MIN. LOT WIDTH 60 FEET MIN. BUILDING SETBACK 20 FEET

30 FEET ( INTERIOR LOT )
45 FEET ( PERIMETER LOT ) 5 FEET (INTERIOR LOT) 6' (PERIMETER LOT) MIN. SIDE YARD

7. TWO LOTS WITHIN THE PROPERTY (SPECIFICALLY LOTS 94 & 95) ARE PROPOSED TO BE DEVELOPED AS OPEN SPACE.



STOP



# NORTH LAKE LANDING

### McALPINE COMPANIES MECKLENBURG COUNTY CHARLOTTE, NORTH CAROLINA

INFORMATION REGARDING THE REPUTED PRESENCE, SIZE, CHARACTER AND LOCATION OF EXISTING UNDERGROUND UTILITIES AND STRUCTURES WAS OBTAINED FROM LOCAL UTILITY COMPANIES AND AVAILABLE DRAWINGS SUPPLIED BY THE OWNER AND IS SHOWN HEREON. THERE IS NO CERTAINTY OF THE ACCURACY OF THIS INFORMATION AND IT SHALL BE CONSIDERED IN THAT LIGHT BY THOSE USING THIS DRAWING, HOWEVER, DEWBERRY & DAVIS, INC. HAS NO NOTICE OR KNOWLEDGE OF ANY FACTS THAT WOULD LEAD US TO CONCLUDE THAT THE INFORMATION IS NOT ACCURATE. BUT UTILITIES AND STRUCTURES NOT SHOWN MAY BE ENCOUNTERED. THE OWNER, HIS EMPLOYEES, HIS CONSULTANTS, HIS ASSIGNS AND HIS CONTRACTORS SHALL HEREBY DISTINCTLY UNDERSTAND THAT DEWBERRY & DAVIS, INC. IS NOT RESP