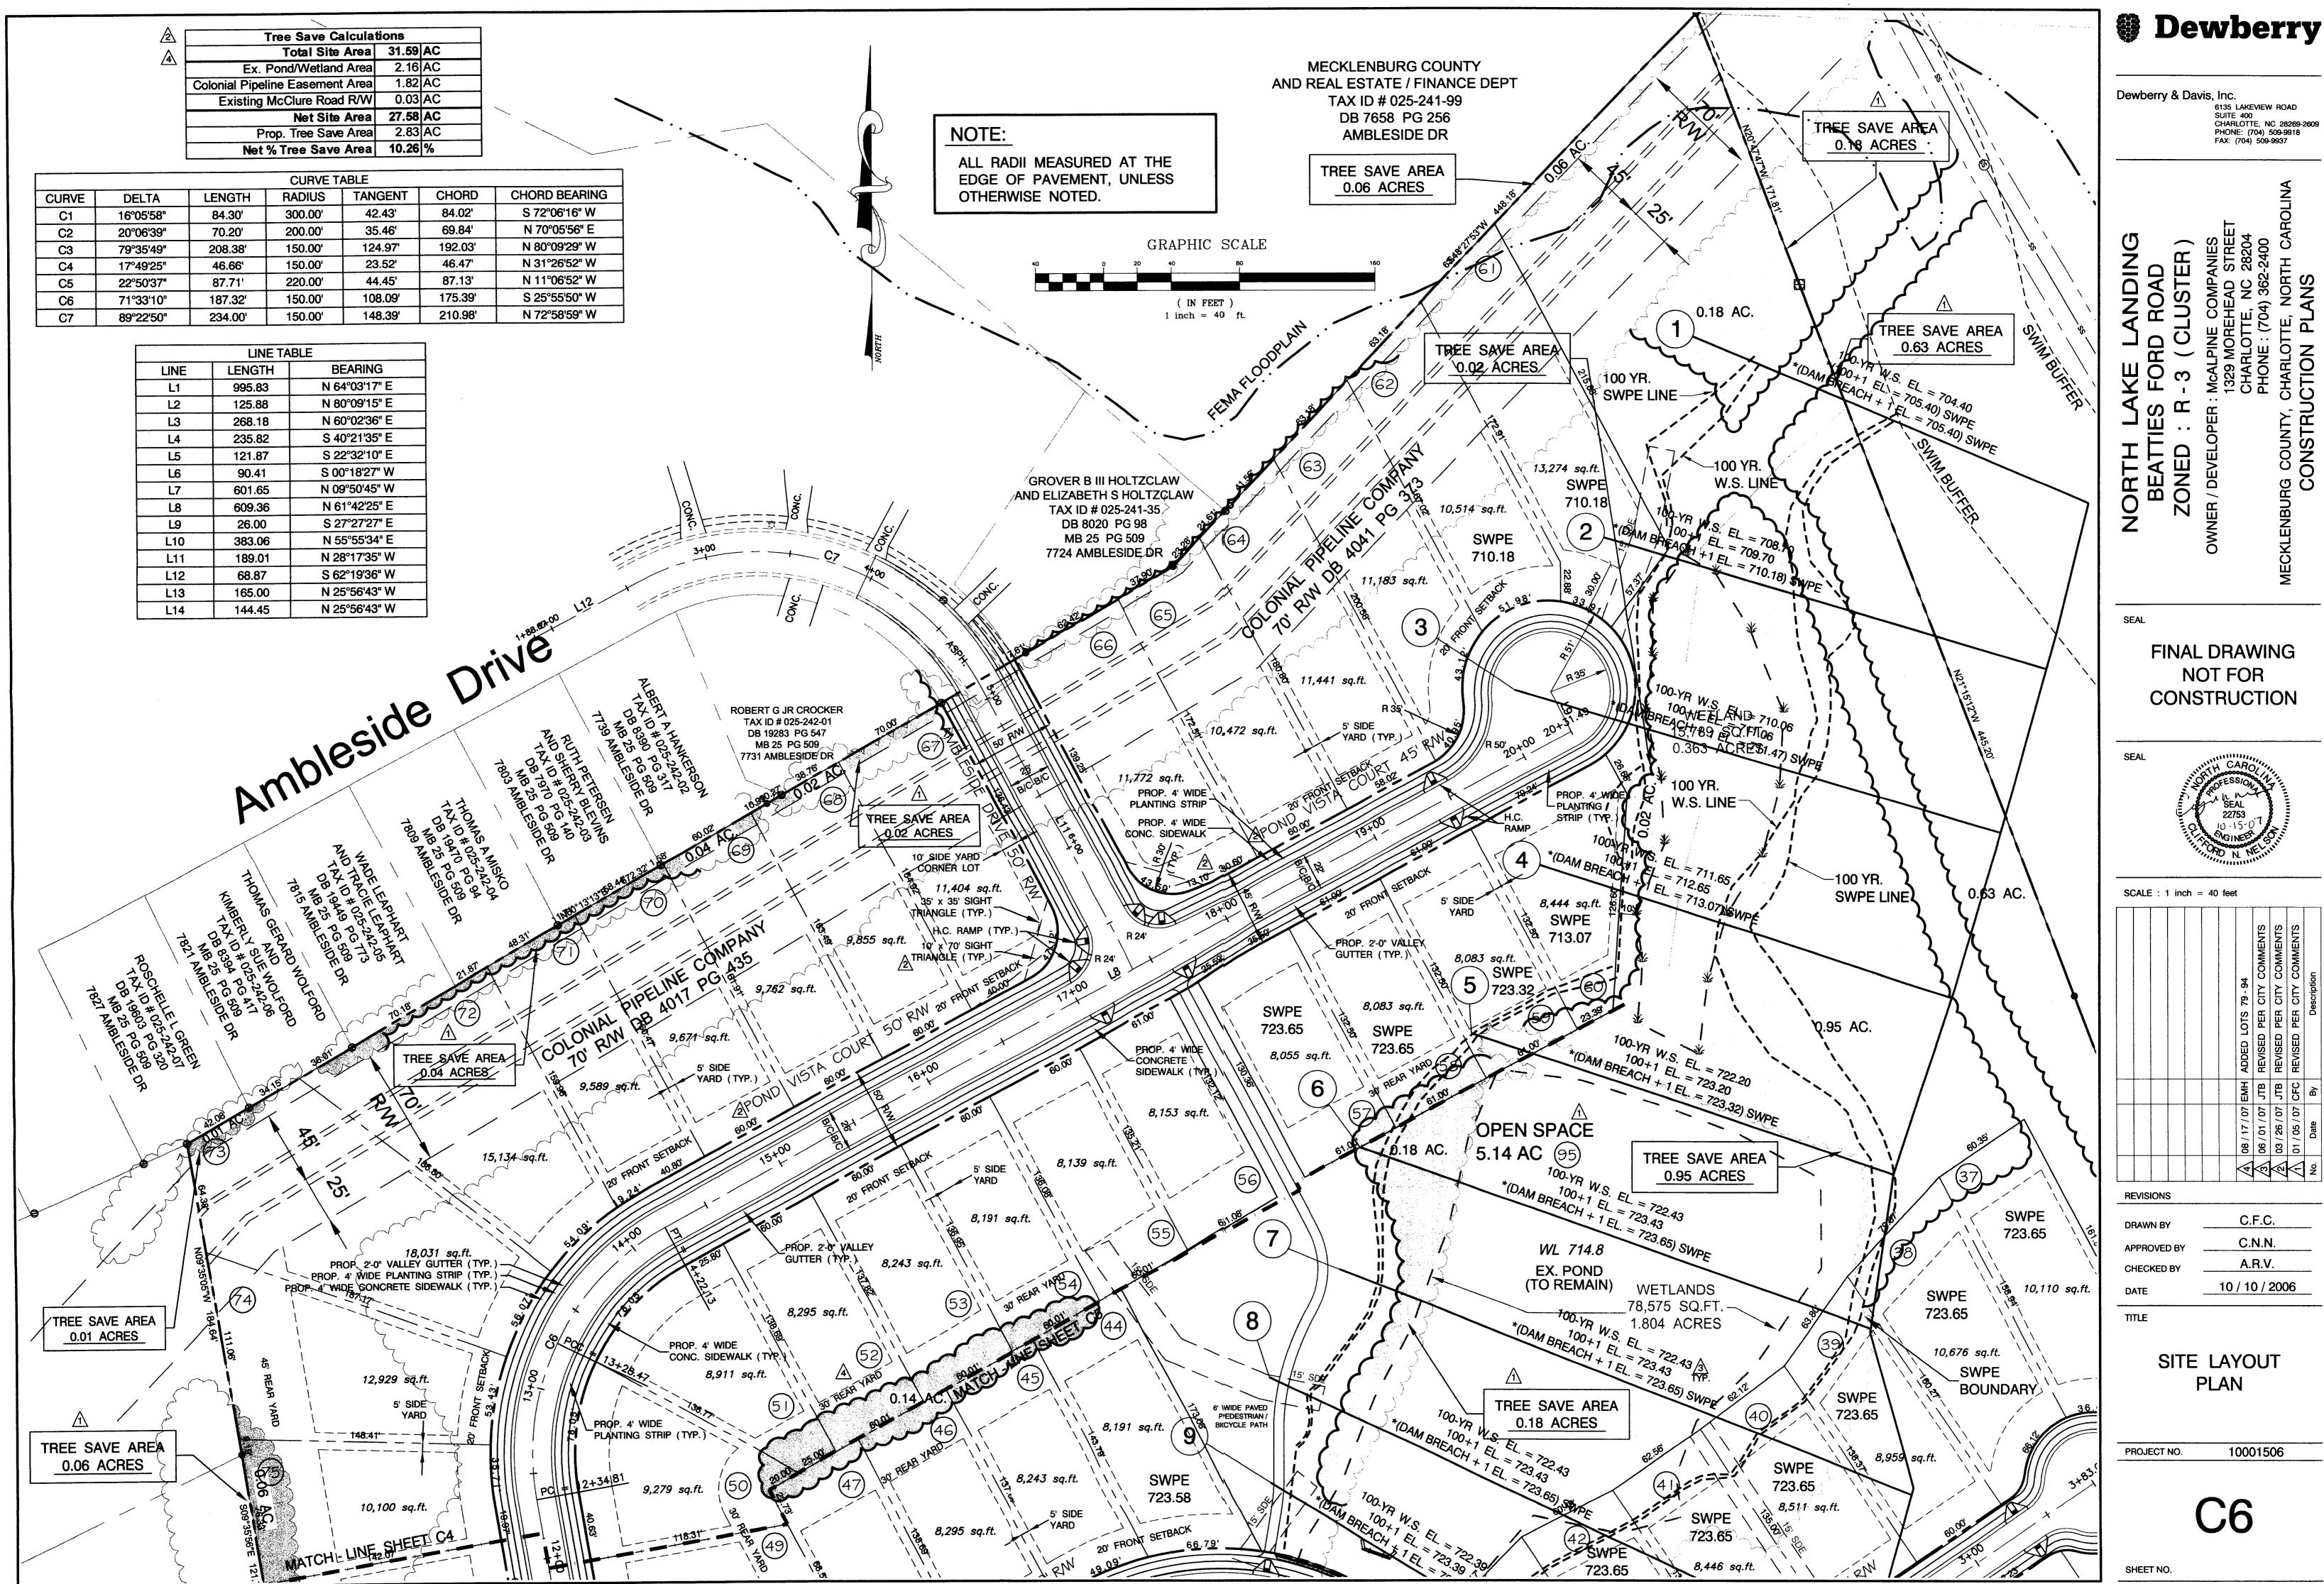

# NORTH LAKE LANDING

### Dewberry

Dewberry & Davis, Inc.

6135 LAKEVIEW ROAD SUITE 400 CHARLOTTE, NC 28269-2609 PHONE: (704) 509-9918 FAX: (704) 509-9937

FINAL DRAWING NOT FOR CONSTRUCTION

SCALE: 1 inch = 40 feet € 4 € 6 € 5 REVISIONS

C.F.C. C.N.N. A.R.V. CHECKED BY 10 / 10 / 2006 DATE

> SITE LAYOUT **PLAN**

PROJECT NO. 10001506

SHEET NO.

P:\10001506\CADD\Civil\Submittal-AddLots\C6\_Site\_Layout\_Plan.dwg October 15, 200

Dewberry