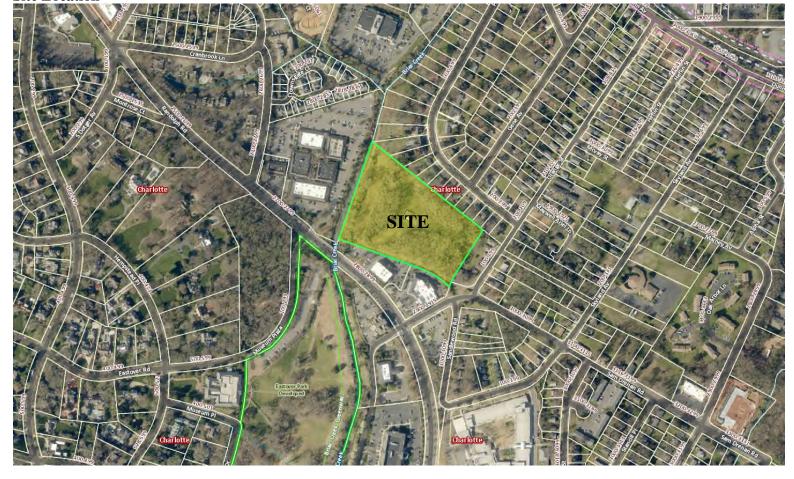

Mr. MacVean reviewed the proposed site plan and current conditions. The development will include townhomes for sale, a medical office building, and additional parking. The proposed plans also call for a portion of the Briar Creek floodway to be dedicated to Mecklenburg County for use as a future greenway.

#### **II.** Summary of Questions/Comments and Responses:

Attendees inquired about the buffer to the adjacent single-family homes. The Petitioner will use a combination of existing and new plantings to create the 20 foot buffer.

One attendee inquired about the floodplain on the Site. It was explained that all structures will be above the floodplain.

A question about the location of the access to the Site from Sam Drenan Road was asked. It was explained that the Petitioner was currently exploring alternative locations for the access to the Site from Sam Drenan Road.

Residents asked about future greenway access from the Site. The Petitioner is working with Parks & Recreation to determine future access to Briar Creek Greenway via the extension on an internal sidewalk.