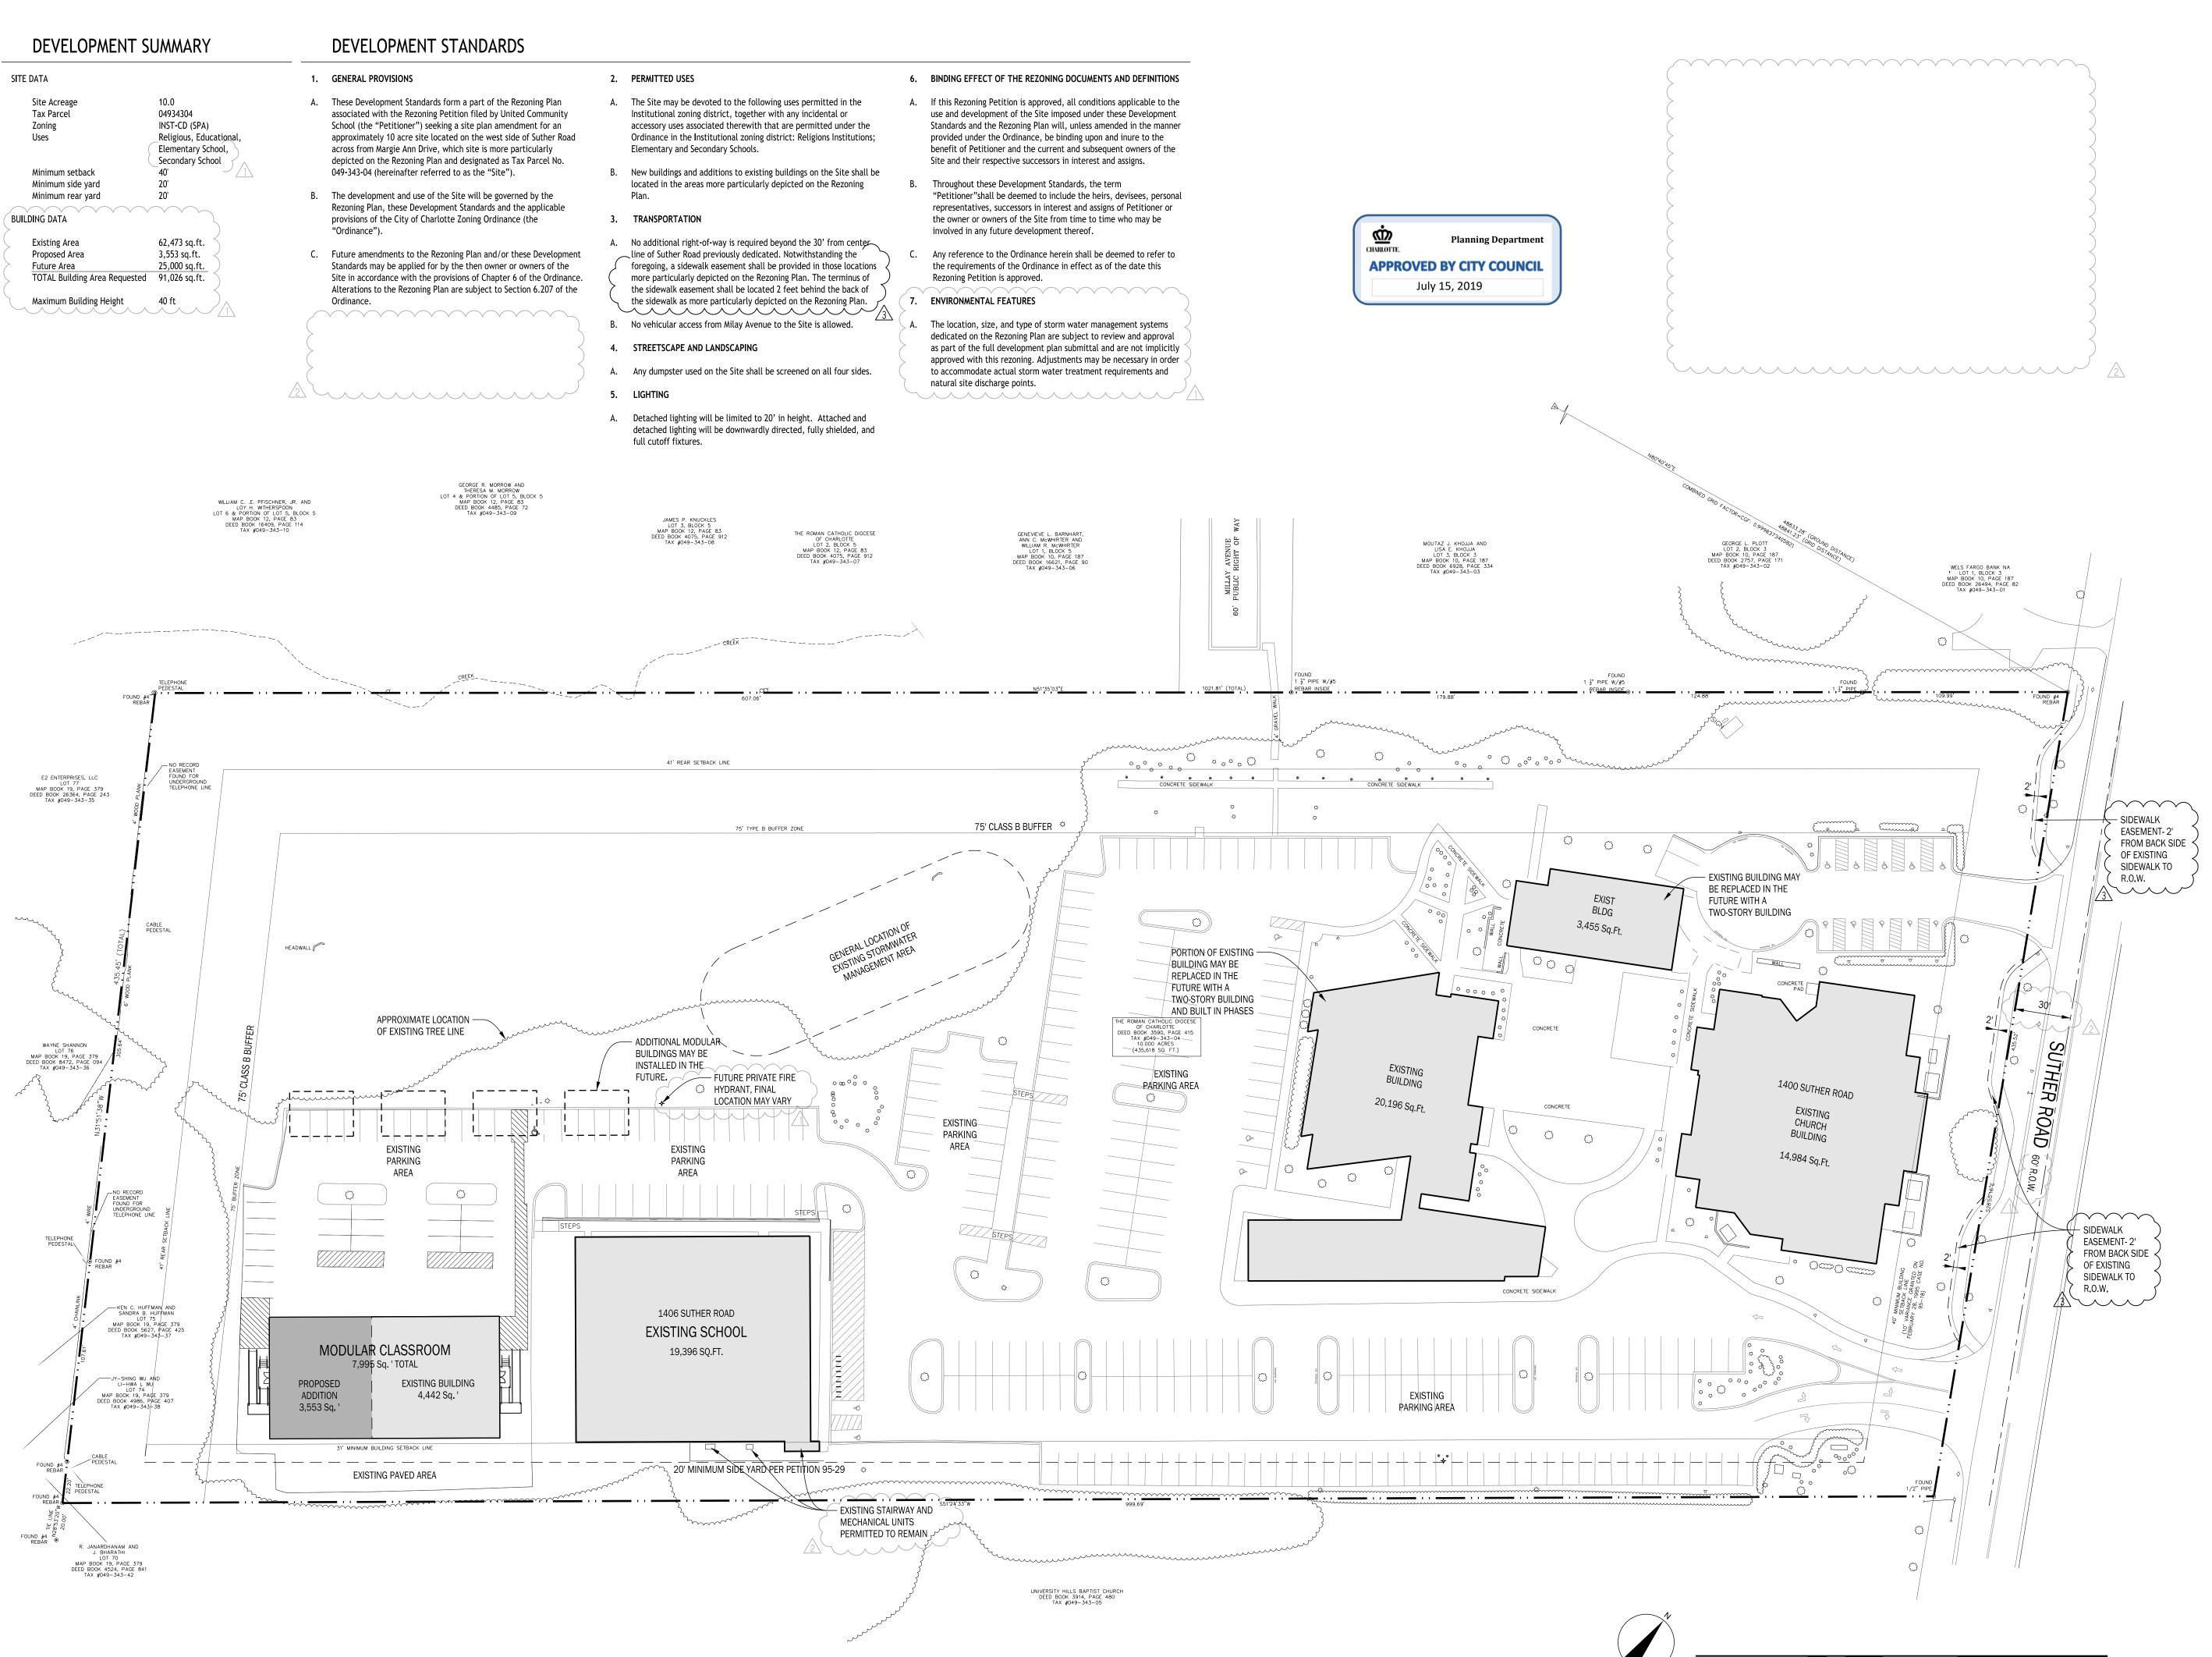

## UNITED COMMUNITY SCHOOL

Modular Classroom Expansion

1406 Suther Road Charlotte, NC 28213

Date 3-21-19 Architect's Project # 1909

DATE

## REVISIONS

NUMBER

A SITE PETITION REVISIONS

SITE PETITION REVISIONS

SITE PETITION REVISIONS 6-24-19

SITE PETITION REVISIONS 7-9-19

This Drawing is the property of Insight Architects and is not to be reproduced in whole or in part. It is to be used for the project and site specifically identified herein and is not to be used on any other project.

SITE PLAN

A101