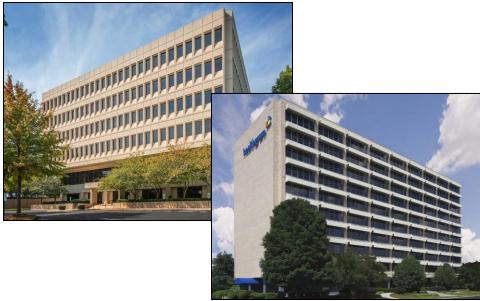

Ms. Russell then transitioned from discussing broader issues to a discussion of the Petitioners plans for the Site. She stated that the Petitioner will be preserving and improving the existing buildings at Park Seneca and 4601 Park, with improvements such as replacing windows and enhancing the modern design of the buildings.

#### Park Seneca Building (in planning)

- •100% New VRF HVAC System
- Double pane insulated windows
- Elevator modernization
- Renovated lobbies
- Electrical distribution
- Renovated restrooms
- New site furniture
- Landscaping

#### 4601 Park Road Building

- •Power wash building
- Double pane insulated windows
- Renovated entrance and lobby
- New site furniture
- Landscaping
- Building automation system
- Energy efficient lighting
- New roof