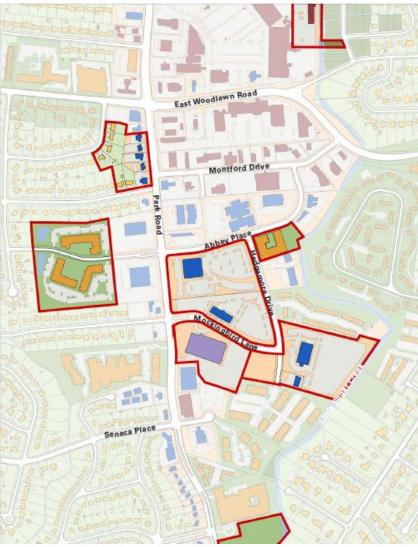

Ms. Russell began by showing existing conditions at the Site and the surrounding neighborhood. Ms. Russell explained that the design team looked at other developments around the area and hosted meetings with other nearby developers to discuss the future of this neighborhood. A few issues came up in these meetings, including problems with connectivity in the area. There is a lack of sidewalks, signalized intersections and on-street bicycle lanes. This problem was also voiced in previous community meetings. The Petitioner plans to help increase connectivity by adding sidewalks all around the Site's block, by making accommodations for a bicycle lane along Park Road in the future, and by assisting with the signalization of the intersection at Mockingbird Lane and Park Road.

Ms. Russell explained that this is a challenging property to develop due to its large size, existing buildings, and drastic changes in grading. The Petitioner plans to construct a street through the middle of the Site and break the block into different development areas. The Petitioner plans to reduce surface level parking, as recommended by the Park-Woodlawn Area Plan. The Petitioner will utilize centrally located parking structures that will be mostly wrapped with buildings so that multiple uses can share parking. Shared uses of these parking decks will result in the need for less parking overall. Additionally, the Petitioner will utilize on-street parking on the adjacent streets to help alleviate the neighborhood parking demands. Since these streets are currently wide enough to allow for on-street parking, the Petitioner will add paint striping in order to achieve this improvement.

Ms. Russell then expanded on the plans for the first residential phase of the project. Phase 1 would likely be a Link Apartments concept, with an urban feel, competitive rents, large amenity program, and efficient design. The current surface parking lots will remain until that phase is redeveloped. The Petition has a lot of flexibility written into it because the remaining phases of the development are not planned out yet. The Petitioner also plans to create a central green space that will serve as a "pocket park" for residents, employees, and the community as a whole. In order to connect the green space to the rest of the Site, the Petitioner plans to use eight (8) foot sidewalks around the Site (and ten foot sidewalks on the corner of Hedgemore Drive and Abbey Place to mirror development across the street).

Ms. Russell then turned to the discussion of transportation. The Petitioner has been working with CDOT to develop a traffic mitigation plan, which includes the following improvements: (1) placing a traffic signal at Park Road and Mockingbird Lane; (2) elongating storage lanes with median work and striping; (3) contributing towards CDOT's efforts of putting in a traffic signal at Montford Drive and Woodlawn Road, including a pedestrian refuge; and (4) contributing towards CDOT's efforts at the intersection of Park Road and Woodlawn Road.

Ms. Russell explained that, despite her strong desire, saving trees at the Site is particularly difficult due to the extreme grade changes. The Petitioner is unable to provide the desired sidewalks and save existing trees at the same time. After much discussion with City Staff, the Petitioner determined that they will be unable to save the existing trees at Abbey Place and Hedgemore Drive. However, existing trees will be saved along Park Road and around the existing buildings, where feasible. The Petitioner will also plant new trees around the site. The first phase of development has planned a larger caliber street tree than required by the tree ordinance.