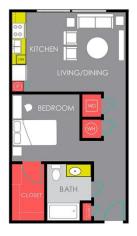

### Link Apartments offers efficiently designed units that feel bright and luxurious

### Small 1 Bedroom

\*Select Unit Plans Shown