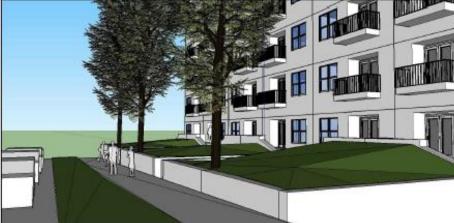

Ms. Russell explained that, despite her strong desire, saving trees at the Site is particularly difficult due to the extreme grade changes. The Petitioner is unable to provide the desired sidewalks and save existing trees at the same time. After much discussion with City Staff, the Petitioner determined that they will be unable to save the existing trees at Abbey Place and Hedgemore Drive. However, existing trees will be saved along Park Road and around the existing buildings, where feasible. The Petitioner will also plant new trees around the site. The first phase of development has planned a larger caliber street tree than required by the tree ordinance.

### EXISTING SITE