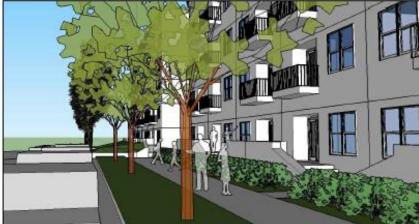

Ms. Russell explained that, despite her strong desire, saving trees at the Site is particularly difficult due to the extreme grade changes. The Petitioner is unable to provide the desired sidewalks and save existing trees at the same time. After much discussion with City Staff, the Petitioner determined that they will be unable to save the existing trees at Abbey Place and Hedgemore Drive. However, existing trees will be saved along Park Road and around the existing buildings, where feasible. The Petitioner will also plant new trees around the site. The first phase of development has planned a larger caliber street tree than required by the tree ordinance.

### EXISTING SITE