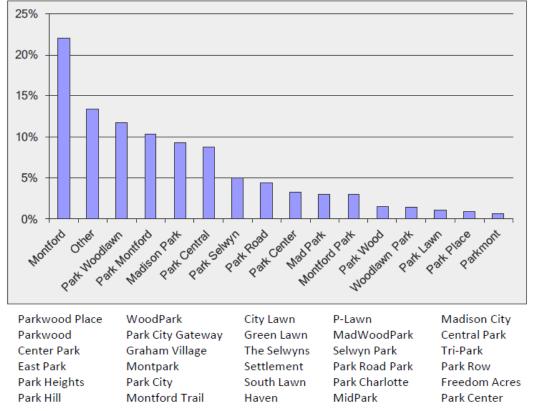

# NEIGHBORHOOD REBRANDING SURVEY

#### ABOUT THE SURVEY RESPONDENTS - 286 TOTAL

# If the neighborhood were to be rebranded, what do you feel is an appropriate name? <u>"Other" names suggested</u>

Park Road Heights Park Mont Madison Place Madison Park Central MoFo SoPa Park & Runnymeade Magnolia Montford at the Park Sparkleberry A Walk In The Park Woodford Park ParkSouth Park Grove Montford Lanes Sugar Hill Olde Park Woodmont Park Park Element Contemporary Park Mod Park Oueen's Park Queen's City Park Parks Citv Park Square

PaMo MoPa Montford Abbey Parklawn Parkview Selwyn Abbey Seneca Park SouthWood SoDil Park WoodMont PWM Park Village Park Crossing ParkWoodMont The PRA Park End Park Walk Park Connect Park Slope Abbey Park Parkwood Place Parkwood Abbey Park WooPa

MaPa