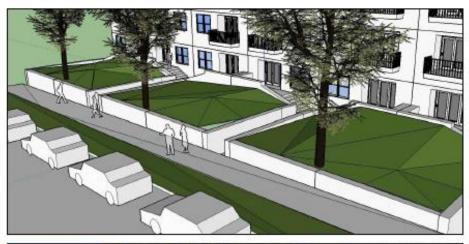

Ms. Russell then expanded on the plans for the first residential phase of the project. Phase 1 would likely be a Link Apartments concept, with an urban feel, competitive rents, large amenity program, and efficient design. The current surface parking lots will remain until that phase is redeveloped. The Petition has a lot of flexibility written into it because the remaining phases of the development are not planned out yet. The Petitioner also plans to create a central green space that will serve as a "pocket park" for residents, employees, and the community as a whole. In order to connect the green space to the rest of the Site, the Petitioner plans to use eight (8) foot sidewalks around the Site (and ten foot sidewalks on the corner of Hedgemore Drive and Abbey Place to mirror development across the street).

Ms. Russell explained that, despite her strong desire, saving trees at the Site is particularly difficult due to the extreme grade changes. The Petitioner is unable to provide the desired sidewalks and save existing trees at the same time. After much discussion with City Staff, the Petitioner determined that they will be unable to save the existing trees at Abbey Place and Hedgemore Drive. However, existing trees will be saved along Park Road and around the existing buildings, where feasible. The Petitioner will also plant new trees around the site. The first phase of development has planned a larger caliber street tree than required by the tree ordinance.