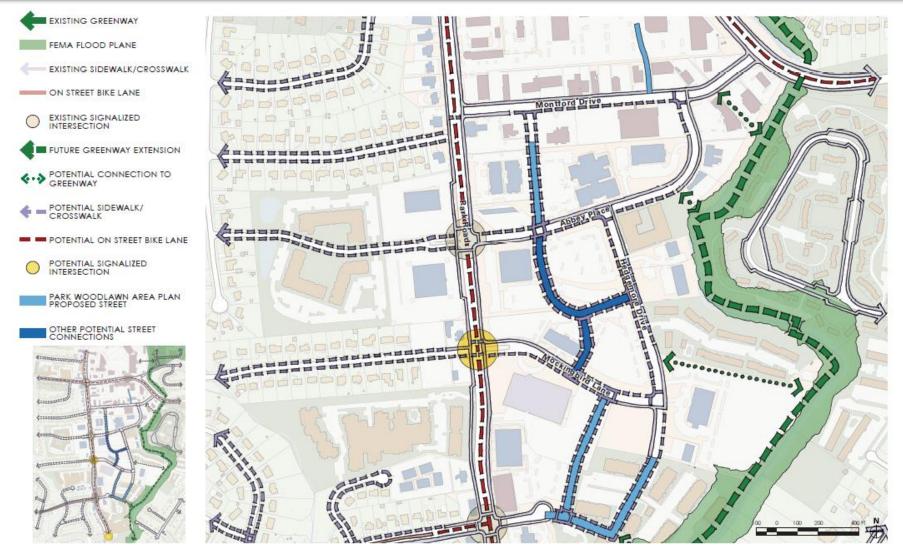

Ms. Russell began by showing existing conditions at the Site and the surrounding neighborhood. Ms. Russell explained that the design team looked at other developments around the area and hosted meetings with other nearby developers to discuss the future of this neighborhood. A few issues came up in these meetings, including problems with connectivity in the area. There is a lack of sidewalks, signalized intersections and on-street bicycle lanes. This problem was also voiced in previous community meetings. The Petitioner plans to help increase connectivity by adding sidewalks all around the Site's block, by making accommodations for a bicycle lane along Park Road in the future, and by assisting with the signalization of the intersection at Mockingbird Lane and Park Road.

Ms. Russell then turned to the discussion of transportation. The Petitioner has been working with CDOT to develop a traffic mitigation plan, which includes the following improvements: (1) placing a traffic signal at Park Road and Mockingbird Lane; (2) elongating storage lanes with median work and striping; (3) contributing towards CDOT's efforts of putting in a traffic signal at Montford Drive and Woodlawn Road, including a pedestrian refuge; and (4) contributing towards CDOT's efforts at the intersection of Park Road and Woodlawn Road.