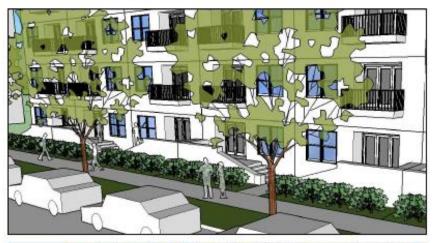

Ms. Russell explained that, despite her strong desire, saving trees at the Site is particularly difficult due to the extreme grade changes. The Petitioner is unable to provide the desired sidewalks and save existing trees at the same time. After much discussion with City Staff, the Petitioner determined that they will be unable to save the existing trees at Abbey Place and Hedgemore Drive. However, existing trees will be saved along Park Road and around the existing buildings, where feasible. The Petitioner will also plant new trees around the site. The first phase of development has planned a larger caliber street tree than required by the tree ordinance.

### EXISTING SITE