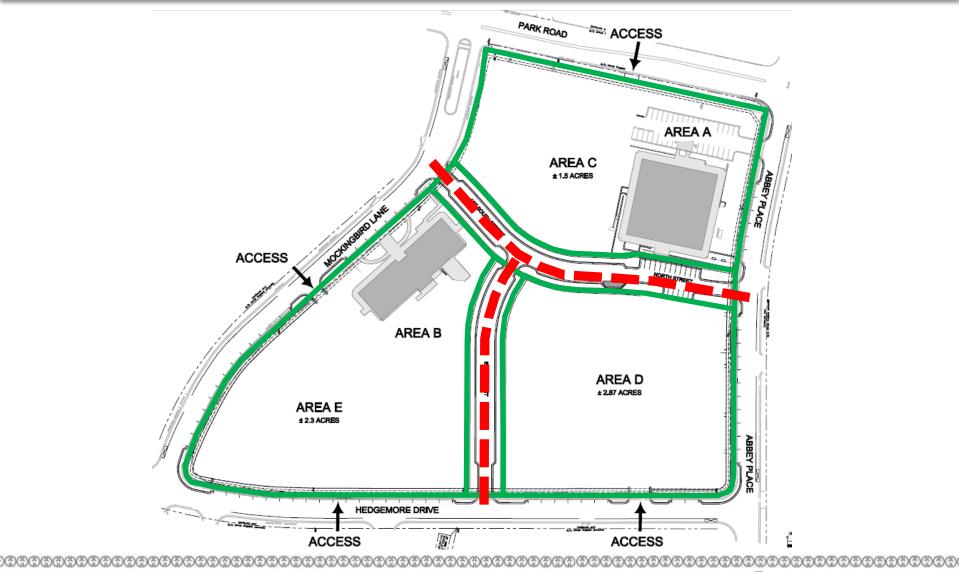

Ms. Russell explained that this is a challenging property to develop due to its large size, existing buildings, and drastic changes in grading. The Petitioner plans to construct a street through the middle of the Site and break the block into different development areas. The Petitioner plans to reduce surface level parking, as recommended by the Park-Woodlawn Area Plan. The Petitioner will utilize centrally located parking structures that will be mostly wrapped with buildings so that multiple uses can share parking. Shared uses of these parking decks will result in the need for less parking overall. Additionally, the Petitioner will utilize on-street parking on the adjacent streets to help alleviate the neighborhood parking demands. Since these streets are currently wide enough to allow for on-street parking, the Petitioner will add paint striping in order to achieve this improvement.

Ms. Russell then turned to the discussion of transportation. The Petitioner has been working with CDOT to develop a traffic mitigation plan, which includes the following improvements: (1) placing a traffic signal at Park Road and Mockingbird Lane; (2) elongating storage lanes with median work and striping; (3) contributing towards CDOT's efforts of putting in a traffic signal at Montford Drive and Woodlawn Road, including a pedestrian refuge; and (4) contributing towards CDOT's efforts at the intersection of Park Road and Woodlawn Road.