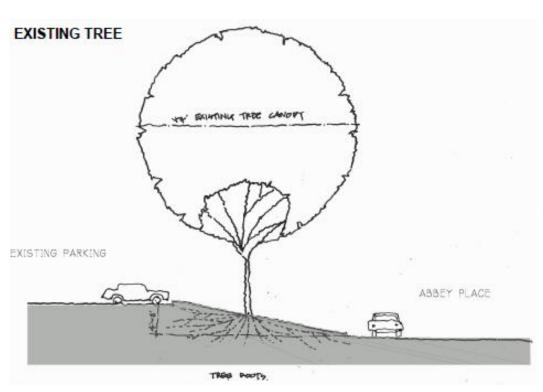

Ms. Russell explained that, despite her strong desire, saving trees at the Site is particularly difficult due to the extreme grade changes. The Petitioner is unable to provide the desired sidewalks and save existing trees at the same time. After much discussion with City Staff, the Petitioner determined that they will be unable to save the existing trees at Abbey Place and Hedgemore Drive. However, existing trees will be saved along Park Road and around the existing buildings, where feasible. The Petitioner will also plant new trees around the site. The first phase of development has planned a larger caliber street tree than required by the tree ordinance.