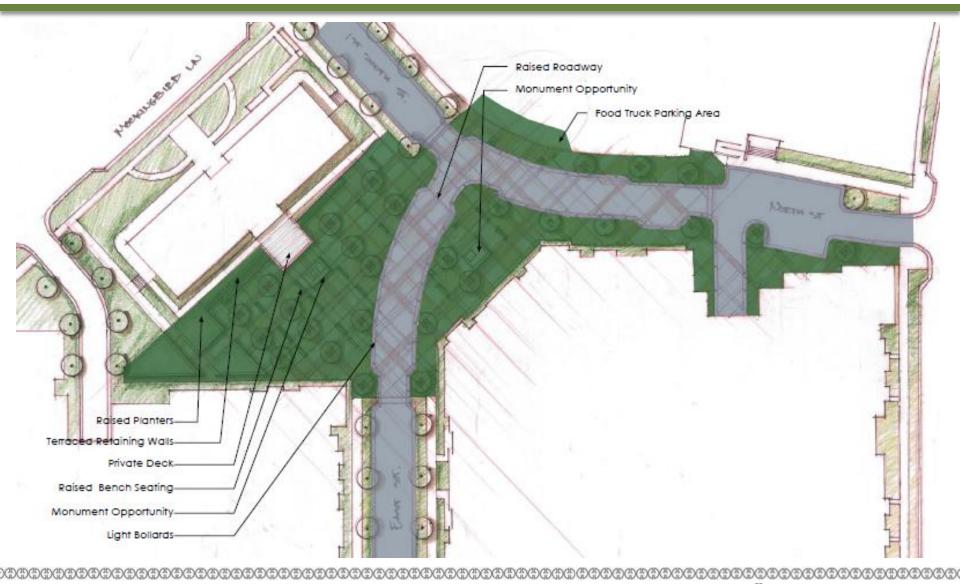

Ms. Russell then expanded on the plans for the first residential phase of the project. Phase 1 would likely be a Link Apartments concept, with an urban feel, competitive rents, large amenity program, and efficient design. The current surface parking lots will remain until that phase is redeveloped. The Petition has a lot of flexibility written into it because the remaining phases of the development are not planned out yet. The Petitioner also plans to create a central green space that will serve as a "pocket park" for residents, employees, and the community as a whole. In order to connect the green space to the rest of the Site, the Petitioner plans to use eight (8) foot sidewalks around the Site (and ten foot sidewalks on the corner of Hedgemore Drive and Abbey Place to mirror development across the street).

An attendee wished to suggest ideas for the Park Road green area. She liked the idea of having food trucks brought in, but would also like to see a space where outdoor movies or concerts could be shown. Ms. Russell answered by saying that the Petitioner is currently looking into having an option for showing movies in the space.