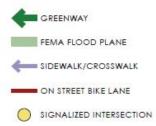

Ms. Russell began by showing existing conditions at the Site and the surrounding neighborhood. Ms. Russell explained that the design team looked at other developments around the area and hosted meetings with other nearby developers to discuss the future of this neighborhood. A few issues came up in these meetings, including problems with connectivity in the area. There is a lack of sidewalks, signalized intersections and on-street bicycle lanes. This problem was also voiced in previous community meetings. The Petitioner plans to help increase connectivity by adding sidewalks all around the Site's block, by making accommodations for a bicycle lane along Park Road in the future, and by assisting with the signalization of the intersection at Mockingbird Lane and Park Road.

Ms. Russell then turned to the discussion of transportation. The Petitioner has been working with CDOT to develop a traffic mitigation plan, which includes the following improvements: (1) placing a traffic signal at Park Road and Mockingbird Lane; (2) elongating storage lanes with median work and striping; (3) contributing towards CDOT's efforts of putting in a traffic signal at Montford Drive and Woodlawn Road, including a pedestrian refuge; and (4) contributing towards CDOT's efforts at the intersection of Park Road and Woodlawn Road.

An attendee had concerns about having a traffic light a short distance down the road from another traffic light. Randy Goddard explained that hopefully CDOT would synchronize the lights so that they flow effectively along the street.