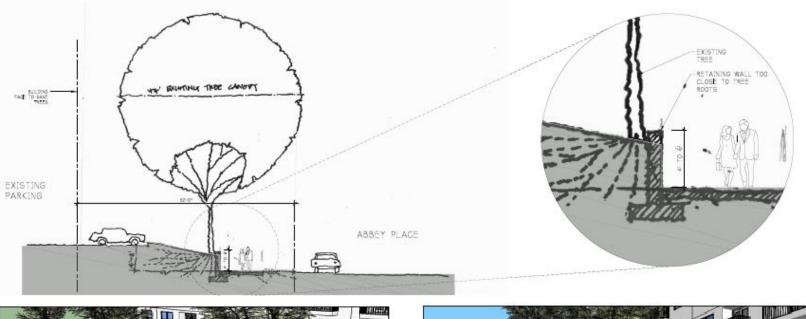

Ms. Russell explained that, despite her strong desire, saving trees at the Site is particularly difficult due to the extreme grade changes. The Petitioner is unable to provide the desired sidewalks and save existing trees at the same time. After much discussion with City Staff, the Petitioner determined that they will be unable to save the existing trees at Abbey Place and Hedgemore Drive. However, existing trees will be saved along Park Road and around the existing buildings, where feasible. The Petitioner will also plant new trees around the site. The first phase of development has planned a larger caliber street tree than required by the tree ordinance.