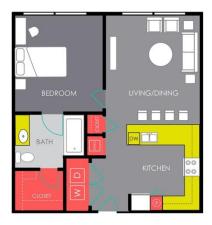

### Link Apartments offers efficiently designed units that feel bright and luxurious

### Large 1 Bedroom

\*Select Unit Plans Shown