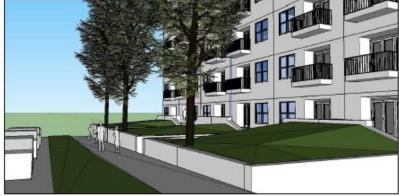

Ms. Russell then expanded on the plans for the first residential phase of the project. Phase 1 would likely be a Link Apartments concept, with an urban feel, competitive rents, large amenity program, and efficient design. The current surface parking lots will remain until that phase is redeveloped. The Petition has a lot of flexibility written into it because the remaining phases of the development are not planned out yet. The Petitioner also plans to create a central green space that will serve as a "pocket park" for residents, employees, and the community as a whole. In order to connect the green space to the rest of the Site, the Petitioner plans to use eight (8) foot sidewalks around the Site (and ten foot sidewalks on the corner of Hedgemore Drive and Abbey Place to mirror development across the street).

Ms. Russell explained that, despite her strong desire, saving trees at the Site is particularly difficult due to the extreme grade changes. The Petitioner is unable to provide the desired sidewalks and save existing trees at the same time. After much discussion with City Staff, the Petitioner determined that they will be unable to save the existing trees at Abbey Place and Hedgemore Drive. However, existing trees will be saved along Park Road and around the existing buildings, where feasible. The Petitioner will also plant new trees around the site. The first phase of development has planned a larger caliber street tree than required by the tree ordinance.