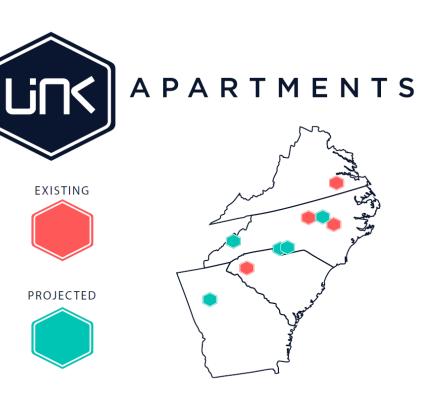

# LINK APARTMENTS

- In existing, proven, urban neighborhoods
- Transit oriented
- Lifestyle within walking distance
- Located in close proximity to:
  - Restaurants, coffee houses, nightlife
  - Work, school
  - Friends, other urban dwellers
- Efficient design
- Competitive rents
- High quality unit features
- Creates a social hub in vibrant communities
- Large modern common amenity spaces