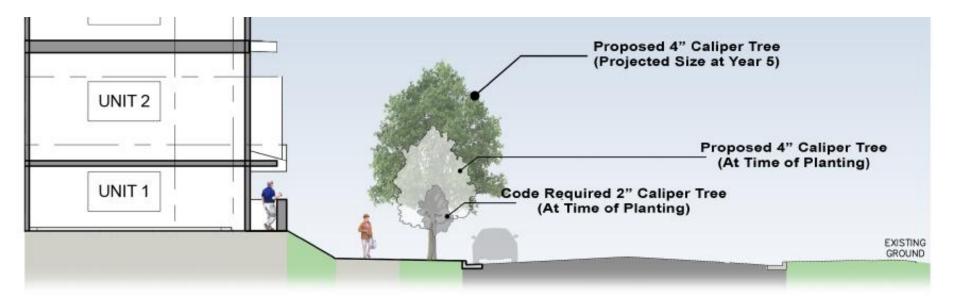

Ms. Russell explained that, despite her strong desire, saving trees at the Site is particularly difficult due to the extreme grade changes. The Petitioner is unable to provide the desired sidewalks and save existing trees at the same time. After much discussion with City Staff, the Petitioner determined that they will be unable to save the existing trees at Abbey Place and Hedgemore Drive. However, existing trees will be saved along Park Road and around the existing buildings, where feasible. The Petitioner will also plant new trees around the site. The first phase of development has planned a larger caliber street tree than required by the tree ordinance.