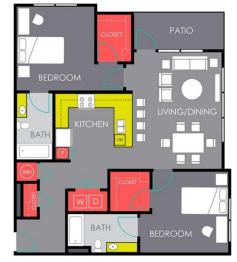

### 2 Bedroom

- Vinyl wood floors in common areas
- Carpet in bedrooms
- Side by side washers & dryers
- All Energy Star appliances
- Modern Kitchen design
- Wifi enabled
- Spacious layout

- Large vanities
- Walk-in closets
- 9 ft ceilings
- Ceiling fans
- Modern fixtures
- Balconies
- Bed/bath parity ideal for roommates

\*Select Unit Plans Shown