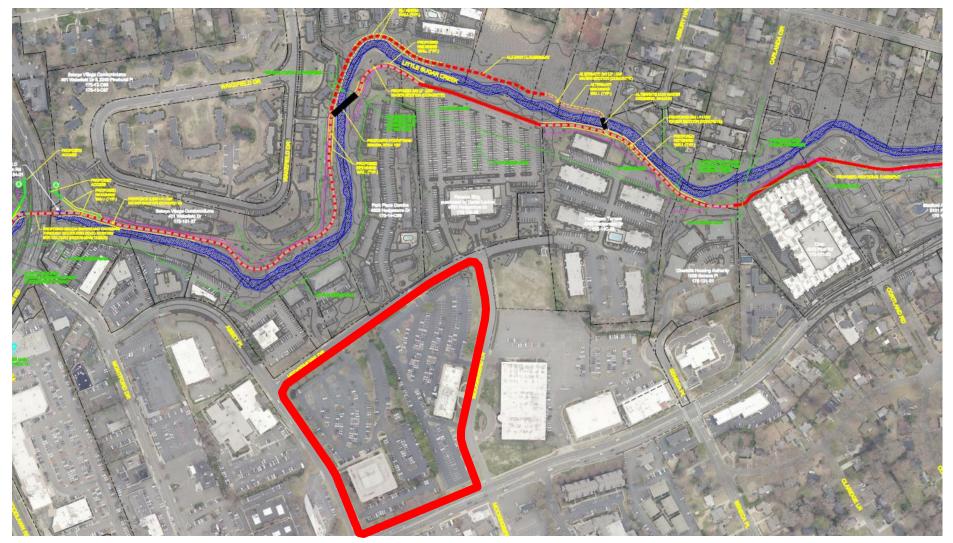

| SPACES*           9           43           30                           |           | Park Road |            | PT800 102  |   |
| rexel Place<br>rexmore Avenue<br>andywine Road<br>ontford Drive (west of Park Road)<br>ontford Drive (east of Park Road)                | Parallel (2 sides)                 | SPACES*           9           43           30           49              |           | Park Road |            | PT800 102  |   |
| rexel Place<br>rexmore Avenue<br>randywine Road<br>lontford Drive (west of Park Road)                                                   | Parallel (2 sides) Angled (1 side) | SPACES*           9           43           30           49           54 |           | Park Road |            | PT200 102  |   |

# **GREENWAY CONNECTION**



# NEIGHBORHOOD REBRANDING SURVEY

#### ABOUT THE SURVEY RESPONDENTS - 286 TOTAL







# NEIGHBORHOOD REBRANDING SURVEY

# If the neighborhood were to be rebranded, what do you feel is an appropriate name? <u>"Other" names suggested</u>



Park Road Heights Park Mont Madison Place Madison Park Central MoFo SoPa Park & Runnymeade Magnolia Montford at the Park Sparkleberry A Walk In The Park Woodford Park ParkSouth Park Grove Montford Lanes Sugar Hill Olde Park Woodmont Park Park Element Contemporary Park Mod Park Oueen's Park Queen's City Park Parks Citv Park Square

PaMo MoPa Montford Abbey Parklawn Parkview Selwyn Abbey Seneca Park SouthWood SoDil Park WoodMont PWM Park Village Park Crossing ParkWoodMont The PRA Park End Park Walk Park Connect Park Slope Abbey Park Parkwood Place Parkwo