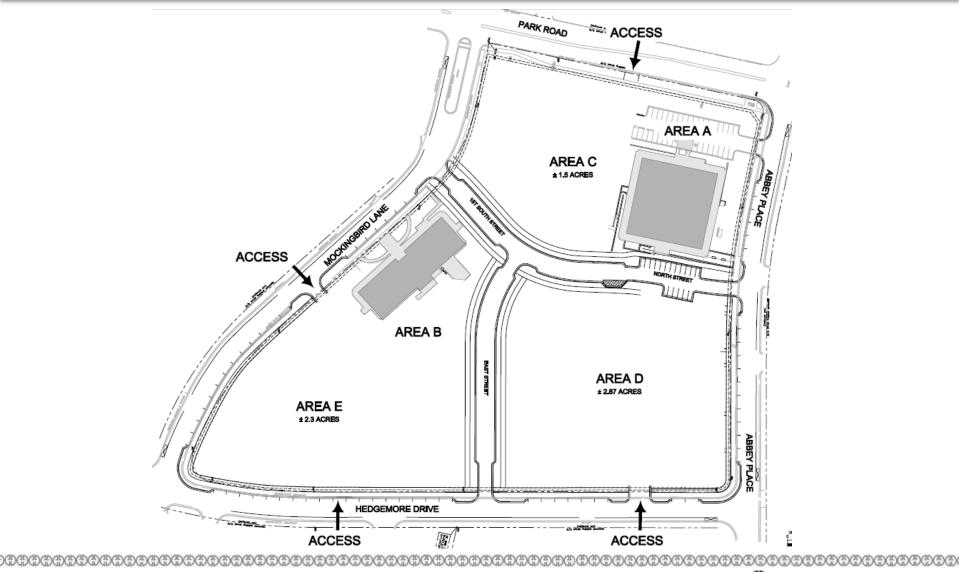

Ms. Russell explained that this is a challenging property to develop due to its large size, existing buildings, and drastic changes in grading. The Petitioner plans to construct a street through the middle of the Site and break the block into different development areas. The Petitioner plans to reduce surface level parking, as recommended by the Park-Woodlawn Area Plan. The Petitioner will utilize centrally located parking structures that will be mostly wrapped with buildings so that multiple uses can share parking. Shared uses of these parking decks will result in the need for less parking overall. Additionally, the Petitioner will utilize on-street parking on the adjacent streets to help alleviate the neighborhood parking demands. Since these streets are currently wide enough to allow for on-street parking, the Petitioner will add paint striping in order to achieve this improvement.

The Petitioner proposes a mix of uses. Only the first phase is planned with specificity at this point. The Petitioner is currently planning for the first phase to be residential and to allow for office, retail, hospitality and residential elsewhere on the Site. The Petitioner proposes up to 600,000 square feet of commercial development, including the 230,000 square feet of existing buildings. The Petitioner is further proposing up to 450 units of residential development, which may include apartments, condominiums, single family homes, or age-restricted living such as senior housing. The Petitioner has proposed a condition that would provide the flexibility to expand residential units above the 450 unit threshold by exchanging it for lowering commercial square footage by 1,000 square feet for each additional residential unit.

Ms. Russell then expanded on the plans for the first residential phase of the project. Phase 1 would likely be a Link Apartments concept, with an urban feel, competitive rents, large amenity program, and efficient design. The current surface parking lots will remain until that phase is redeveloped. The Petition has a lot of flexibility written into it because the remaining phases of the development are not planned out yet. The Petitioner also plans to create a central green space that will serve as a "pocket park" for residents, employees, and the community as a whole. In order to connect the green space to the rest of the Site, the Petitioner plans to use eight (8) foot sidewalks around the Site (and ten foot sidewalks on the corner of Hedgemore Drive and Abbey Place to mirror development across the street).