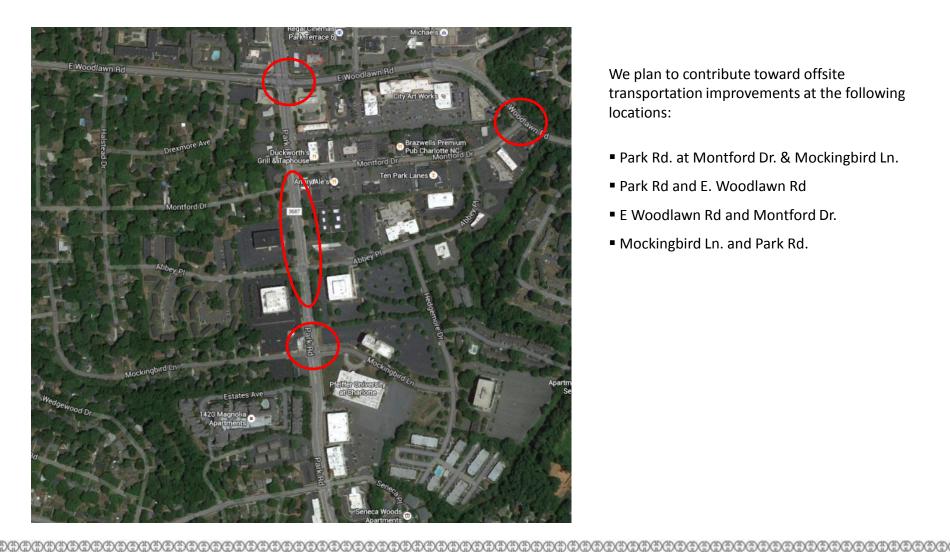

Ms. Russell then turned to the discussion of transportation. The Petitioner has been working with CDOT to develop a traffic mitigation plan, which includes the following improvements: (1) placing a traffic signal at Park Road and Mockingbird Lane; (2) elongating storage lanes with median work and striping; (3) contributing towards CDOT's efforts of putting in a traffic signal at Montford Drive and Woodlawn Road, including a pedestrian refuge; and (4) contributing towards CDOT's efforts at the intersection of Park Road and Woodlawn Road.

Another attendee inquired about another developments along Hedgemore Drive and Abbey Place. He was curious whether that development was still going to happen. Ms. Russell said that was not one of the Petitioner's projects but that the project's representatives were still very involved and had come to meetings recently with an interest in seeing the neighborhood succeed. The attendee followed up by asking what the neighborhood members could do to encourage the traffic light at the intersection of Woodlawn Road and Montford Drive. Another attendee suggested that the community send letters to CDOT.

An attendee had concerns about having a traffic light a short distance down the road from another traffic light. Randy Goddard explained that hopefully CDOT would synchronize the lights so that they flow effectively along the street.