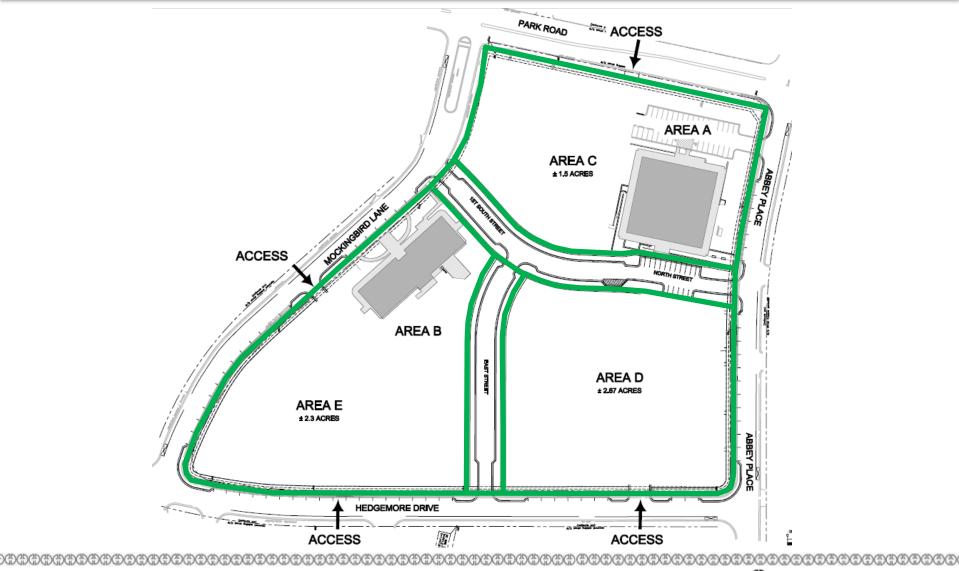

Ms. Russell explained that this is a challenging property to develop due to its large size, existing buildings, and drastic changes in grading. The Petitioner plans to construct a street through the middle of the Site and break the block into different development areas. The Petitioner plans to reduce surface level parking, as recommended by the Park-Woodlawn Area Plan. The Petitioner will utilize centrally located parking structures that will be mostly wrapped with buildings so that multiple uses can share parking. Shared uses of these parking decks will result in the need for less parking overall. Additionally, the Petitioner will utilize on-street parking on the adjacent streets to help alleviate the neighborhood parking demands. Since these streets are currently wide enough to allow for on-street parking, the Petitioner will add paint striping in order to achieve this improvement.

The Petitioner proposes a mix of uses. Only the first phase is planned with specificity at this point. The Petitioner is currently planning for the first phase to be residential and to allow for office, retail, hospitality and residential elsewhere on the Site. The Petitioner proposes up to 600,000 square feet of commercial development, including the 230,000 square feet of existing buildings. The Petitioner is further proposing up to 450 units of residential development, which may include apartments, condominiums, single family homes, or age-restricted living such as senior housing. The Petitioner has proposed a condition that would provide the flexibility to expand residential units above the 450 unit threshold by exchanging it for lowering commercial square footage by 1,000 square feet for each additional residential unit.