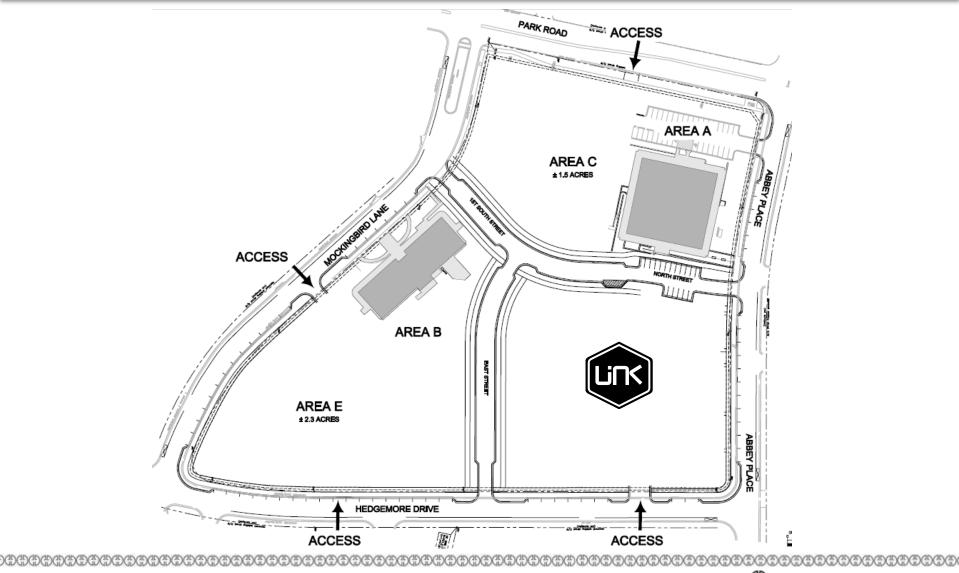

We are assisting Grubb Properties, Inc. (the "Petitioner") in connection with a Rezoning Petition it has filed with the Charlotte-Mecklenburg Planning Commission seeking to rezone an approximately 10.7 acre site (the "Site") bounded by Park Road, Abbey Place, Hedgemore Drive, and Mockingbird Lane from the O-1 (Office) zoning district to the MUDD-O (Mixed Use Development District-Optional) zoning district. The purpose of the Rezoning Petition is to allow the properties to be redeveloped into a mixed use project that is consistent with the recommendations of adopted land use plans. The Petitioner seeks to retain existing buildings and infrastructure where possible, while replacing the existing large surface parking lots with modern buildings supported by parking structures that can be shared by various uses.