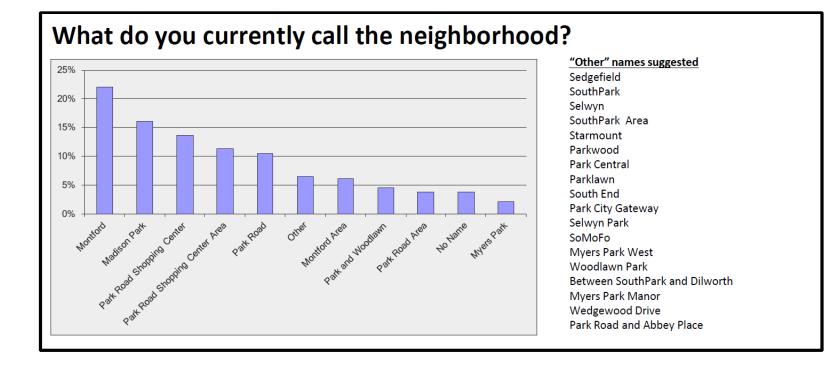

# NEIGHBORHOOD REBRANDING SURVEY

# If the neighborhood were to be rebranded, what do you feel is an appropriate name? <u>"Other" names suggested</u>

Park Road Heights Park Mont Madison Place Madison Park Central MoFo SoPa Park & Runnymeade Magnolia Montford at the Park Sparkleberry A Walk In The Park Woodford Park ParkSouth Park Grove Montford Lanes Sugar Hill Olde Park Woodmont Park Park Element Contemporary Park Mod Park Oueen's Park Queen's City Park Parks Citv Park Square

PaMo MoPa Montford Abbey Parklawn Parkview Selwyn Abbey Seneca Park SouthWood SoDil Park WoodMont PWM Park Village Park Crossing ParkWoodMont The PRA Park End Park Walk Park Connect Park Slope Abbey Park Parkwood Place Parkwood Abbey Park WooPa

MaPa