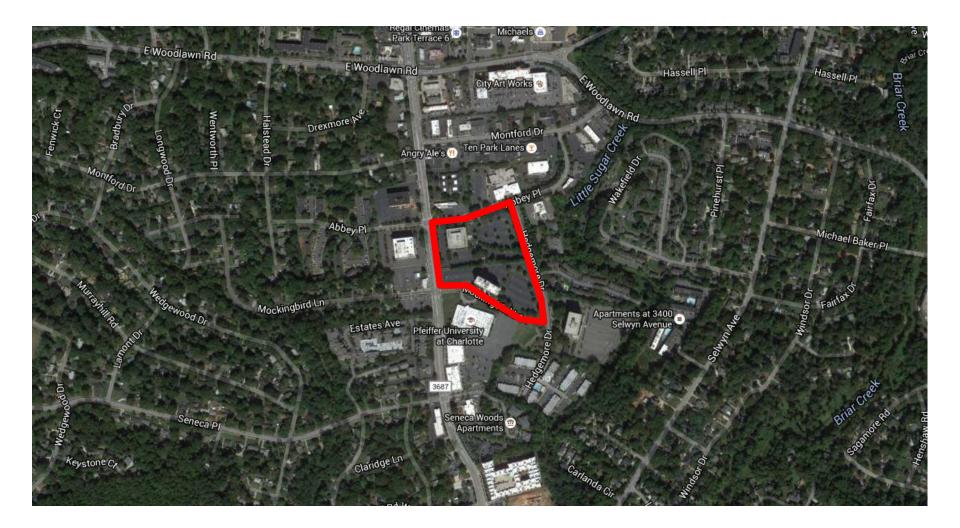

#### DATE, TIME AND LOCATION OF MEETING:

The Community Meeting was held on Monday, November 23, 2015 at 6:00 p.m. at Pfeiffer University, 4701 Park Road, Charlotte, NC 28209.

#### NOTICE TO INTERESTED PARTIES OF COMMUNITY MEETING

| Subject:                     | Community Meeting Rezoning Application filed by Grubb Properties, Inc.<br>to allow a mixed-use redevelopment on approximately 10.7 acres bounded<br>by Park Road, Abbey Place, Hedgemore Drive, and Mockingbird Lane. |
|------------------------------|-----------------------------------------------------------------------------------------------------------------------------------------------------------------------------------------------------------------------|
| Date and Time of Meeting:    | Monday, November 23, 2015 at 6:00 P.M.                                                                                                                                                                                |
| Place of Meeting:            | Pfeiffer University<br>4701 Park Road<br>Charlotte, NC 28209                                                                                                                                                          |
| Petitioner:<br>Petition No.: | Grubb Properties, Inc.<br>2015-120                                                                                                                                                                                    |

We are assisting Grubb Properties, Inc. (the "Petitioner") in connection with a Rezoning Petition it has filed with the Charlotte-Mecklenburg Planning Commission seeking to rezone an approximately 10.7 acre site (the "Site") bounded by Park Road, Abbey Place, Hedgemore Drive, and Mockingbird Lane from the O-1 (Office) zoning district to the MUDD-O (Mixed Use Development District-Optional) zoning district. The purpose of the Rezoning Petition is to allow the properties to be redeveloped into a mixed use project that is consistent with the recommendations of adopted land use plans. The Petitioner seeks to retain existing buildings and infrastructure where possible, while replacing the existing large surface parking lots with modern buildings supported by parking structures that can be shared by various uses.