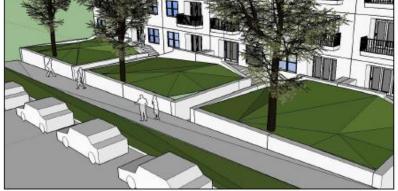

Ms. Russell then expanded on the plans for the first residential phase of the project. Phase 1 would likely be a Link Apartments concept, with an urban feel, competitive rents, large amenity program, and efficient design. The current surface parking lots will remain until that phase is redeveloped. The Petition has a lot of flexibility written into it because the remaining phases of the development are not planned out yet. The Petitioner also plans to create a central green space that will serve as a "pocket park" for residents, employees, and the community as a whole. In order to connect the green space to the rest of the Site, the Petitioner plans to use eight (8) foot sidewalks around the Site (and ten foot sidewalks on the corner of Hedgemore Drive and Abbey Place to mirror development across the street).

Ms. Russell explained that, despite her strong desire, saving trees at the Site is particularly difficult due to the extreme grade changes. The Petitioner is unable to provide the desired sidewalks and save existing trees at the same time. After much discussion with City Staff, the Petitioner determined that they will be unable to save the existing trees at Abbey Place and Hedgemore Drive. However, existing trees will be saved along Park Road and around the existing buildings, where feasible. The Petitioner will also plant new trees around the site. The first phase of development has planned a larger caliber street tree than required by the tree ordinance.