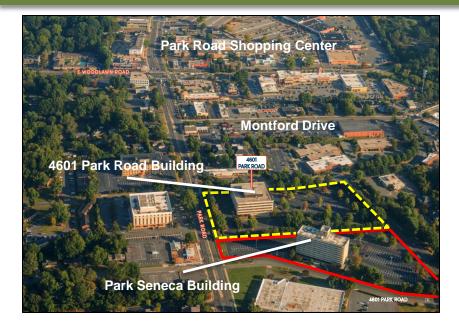

### EXISTING SITE

#### Park Seneca Building (in planning)

- •100% New VRF HVAC System
- Double pane insulated windows
- Elevator modernization
- Renovated lobbies
- Electrical distribution
- Renovated restrooms
- New site furniture
- Landscaping

#### 4601 Park Road Building

- •Power wash building
- Double pane insulated windows
- Renovated entrance and lobby
- New site furniture
- Landscaping
- Building automation system
- Energy efficient lighting
- New roof