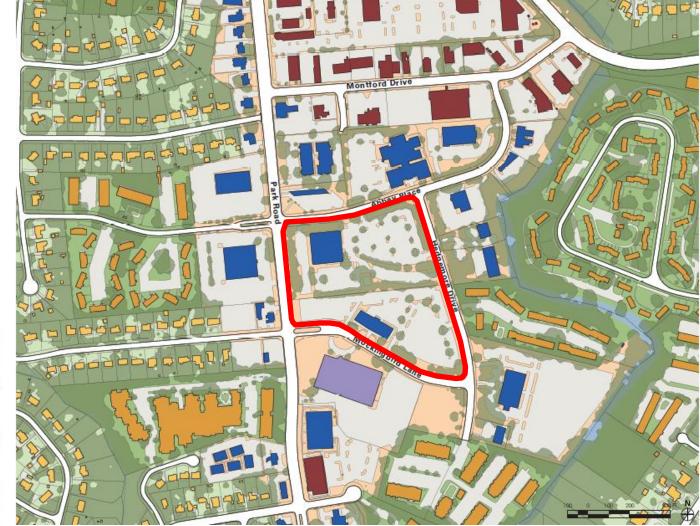

### SITE DEVELOPMENT OPPORTUNITY

G GRUBBPROPERTIES

Ms. Russell explained that this is a challenging property to develop due to its large size, existing buildings, and drastic changes in grading. The Petitioner plans to construct a street through the middle of the Site and break the block into different development areas. The Petitioner plans to reduce surface level parking, as recommended by the Park-Woodlawn Area Plan. The Petitioner will utilize centrally located parking structures that will be mostly wrapped with buildings so that multiple uses can share parking. Shared uses of these parking decks will result in the need for less parking overall. Additionally, the Petitioner will utilize on-street parking on the adjacent streets to help alleviate the neighborhood parking demands. Since these streets are currently wide enough to allow for on-street parking, the Petitioner will add paint striping in order to achieve this improvement.

The Petitioner proposes a mix of uses. Only the first phase is planned with specificity at this point. The Petitioner is currently planning for the first phase to be residential and to allow for office, retail, hospitality and residential elsewhere on the Site. The Petitioner proposes up to 600,000 square feet of commercial development, including the 230,000 square feet of existing buildings. The Petitioner is further proposing up to 450 units of residential development, which may include apartments, condominiums, single family homes, or age-restricted living such as senior housing. The Petitioner has proposed a condition that would provide the flexibility to expand residential units above the 450 unit threshold by exchanging it for lowering commercial square footage by 1,000 square feet for each additional residential unit.

Ms. Russell then expanded on the plans for the first residential phase of the project. Phase 1 would likely be a Link Apartments concept, with an urban feel, competitive rents, large amenity program, and efficient design. The current surface parking lots will remain until that phase is redeveloped. The Petition has a lot of flexibility written into it because the remaining phases of the development are not planned out yet. The Petitioner also plans to create a central green space that will serve as a "pocket park" for residents, employees, and the community as a whole. In order to connect the green space to the rest of the Site, the Petitioner plans to use eight (8) foot sidewalks around the Site (and ten foot sidewalks on the corner of Hedgemore Drive and Abbey Place to mirror development across the street).