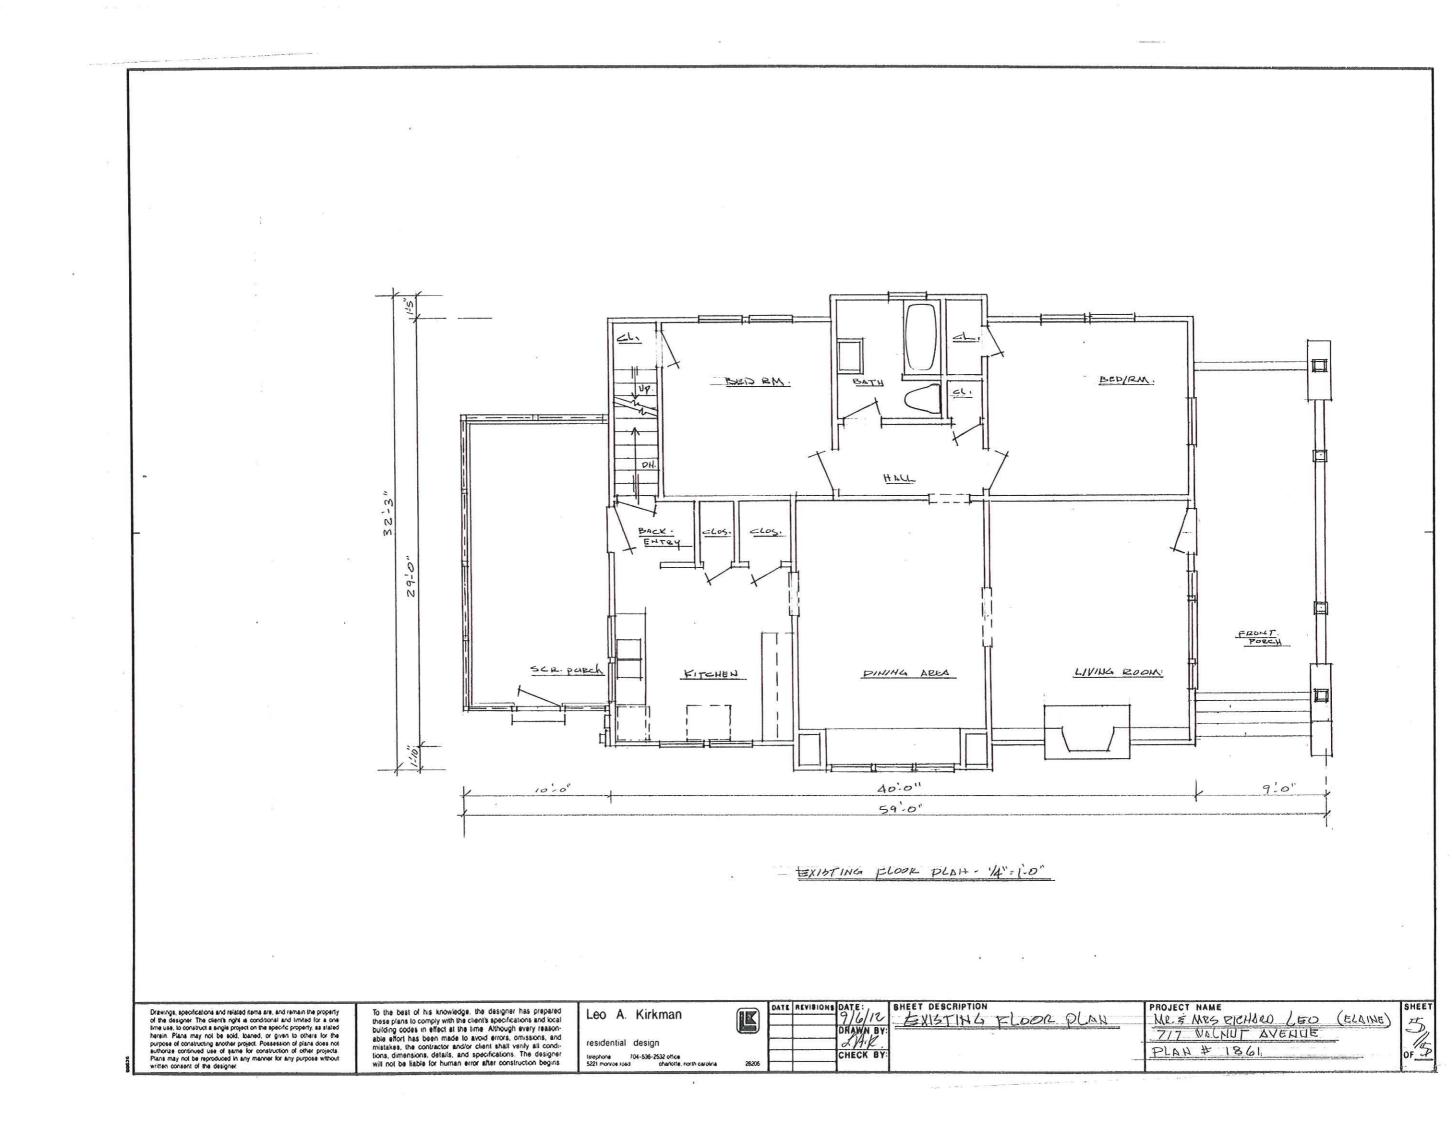

#### **Details of Proposed Request**

- Removal of Existing Asbestos Siding & replacing it with 8" Horizontal Lapped Wood Siding ٠
- Replacement of Existing Windows, 6/1 Pattern •
- Replacement of Existing Screened Porch with a 660 ft2 Master Suite & Family Room •

All of these proposals are shown on the attached plans.