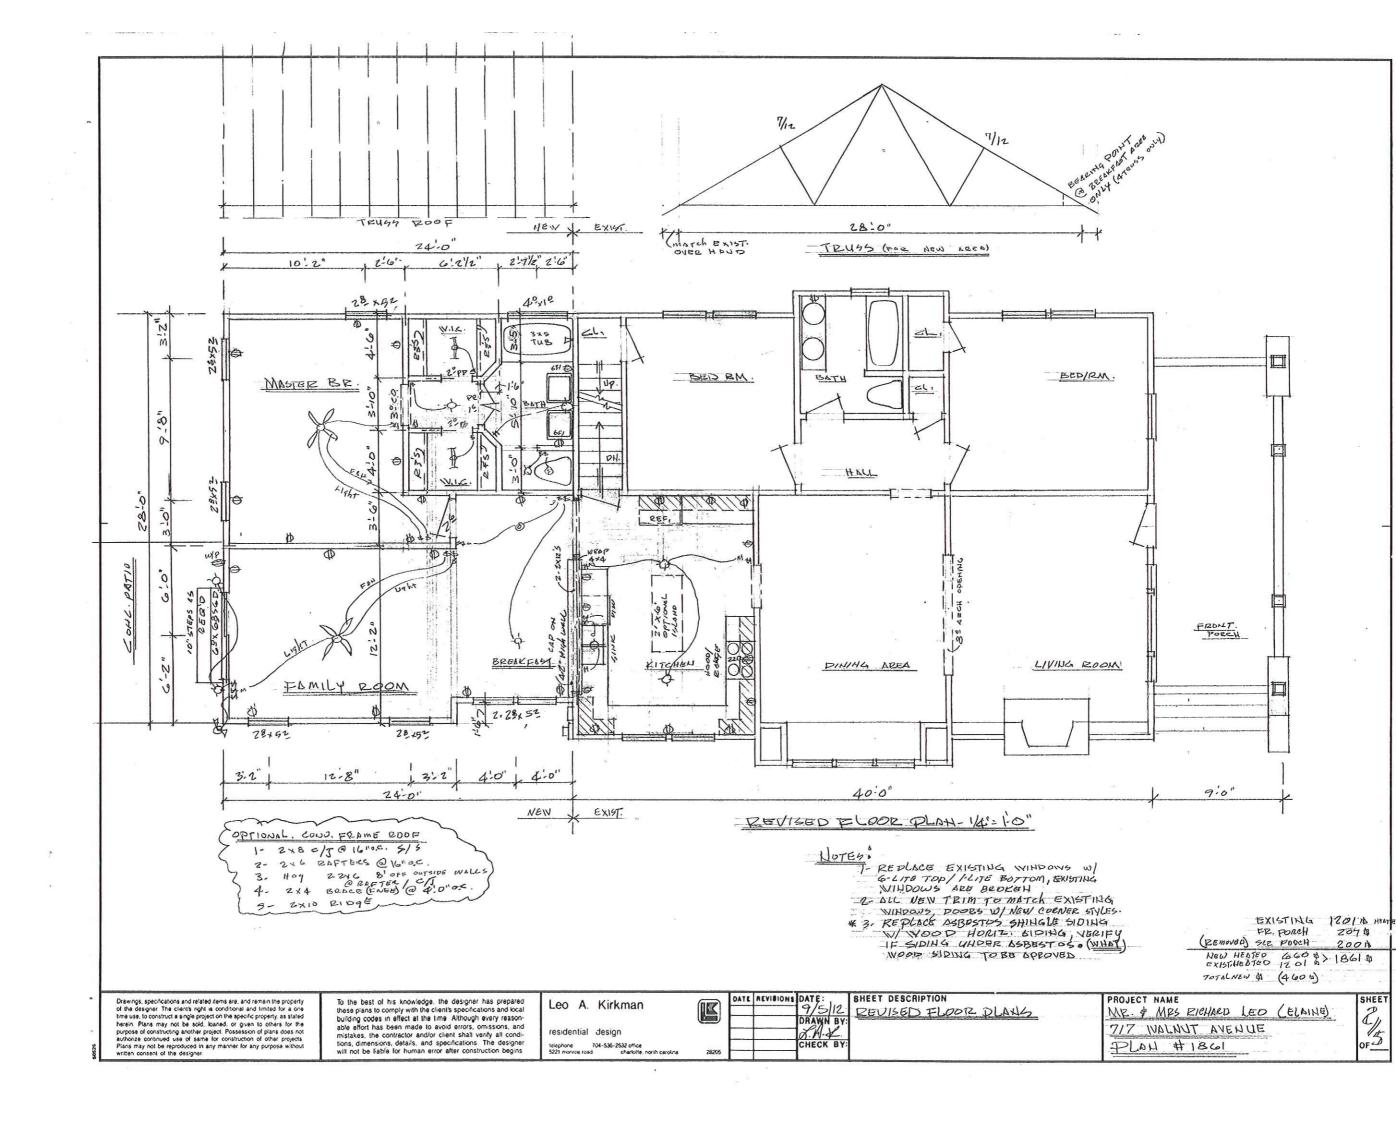

#### **Details of Proposed Request**

- Removal of Existing Asbestos Siding & replacing it with 8" Horizontal Lapped Wood Siding ٠
- Replacement of Existing Windows, 6/1 Pattern •
- Replacement of Existing Screened Porch with a 660 ft2 Master Suite & Family Room •

All of these proposals are shown on the attached plans.