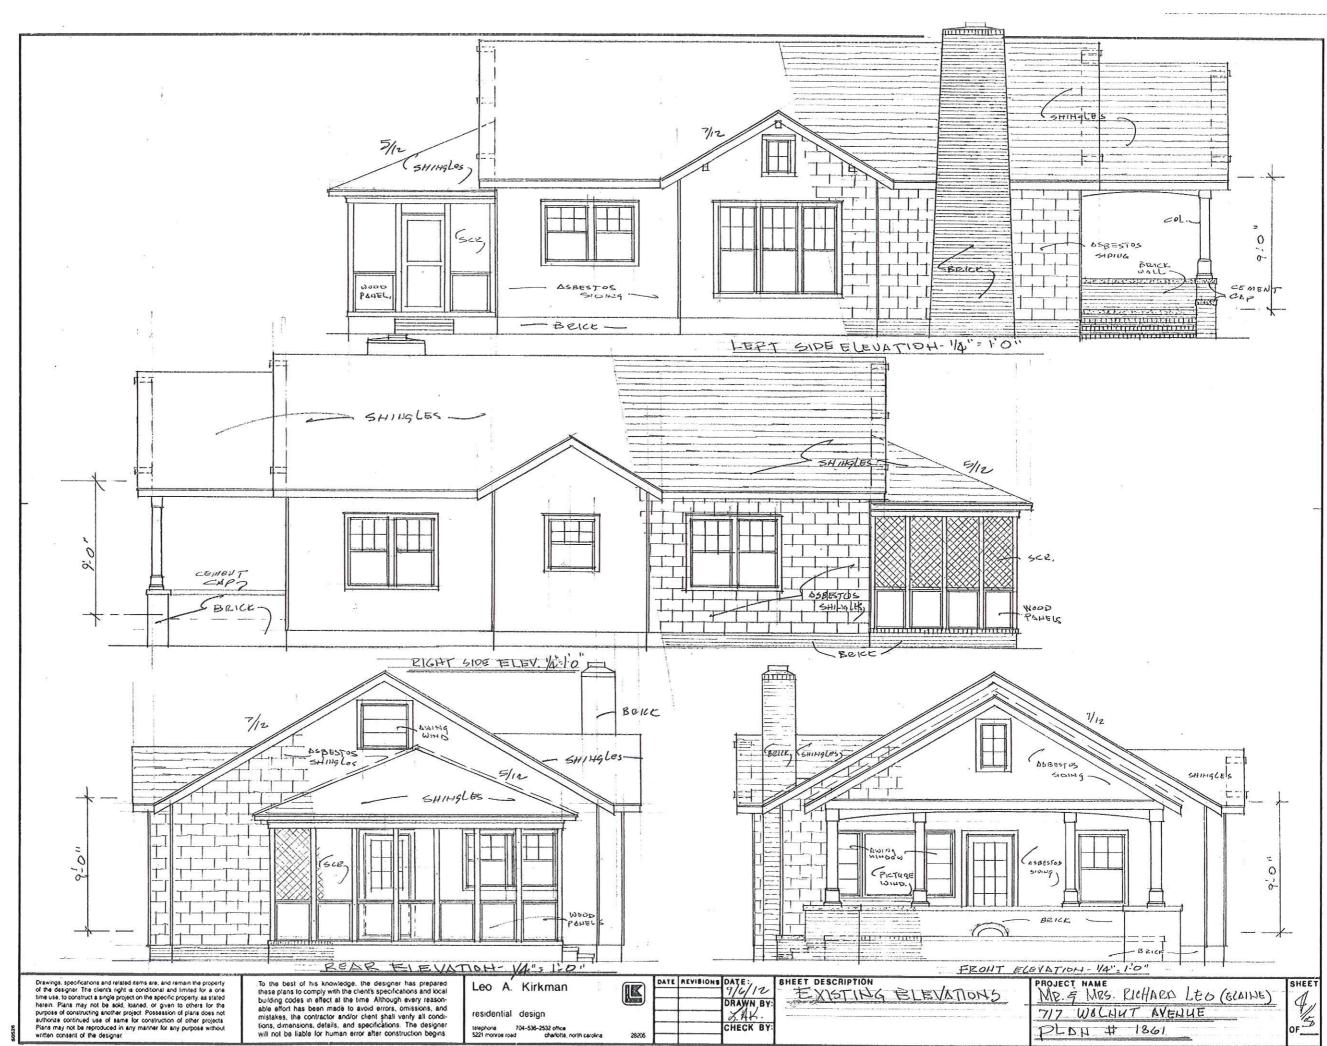

#### **Details of Proposed Request**

- Removal of Existing Asbestos Siding & replacing it with 8" Horizontal Lapped Wood Siding ٠
- Replacement of Existing Windows, 6/1 Pattern •
- Replacement of Existing Screened Porch with a 660 ft2 Master Suite & Family Room •

All of these proposals are shown on the attached plans.