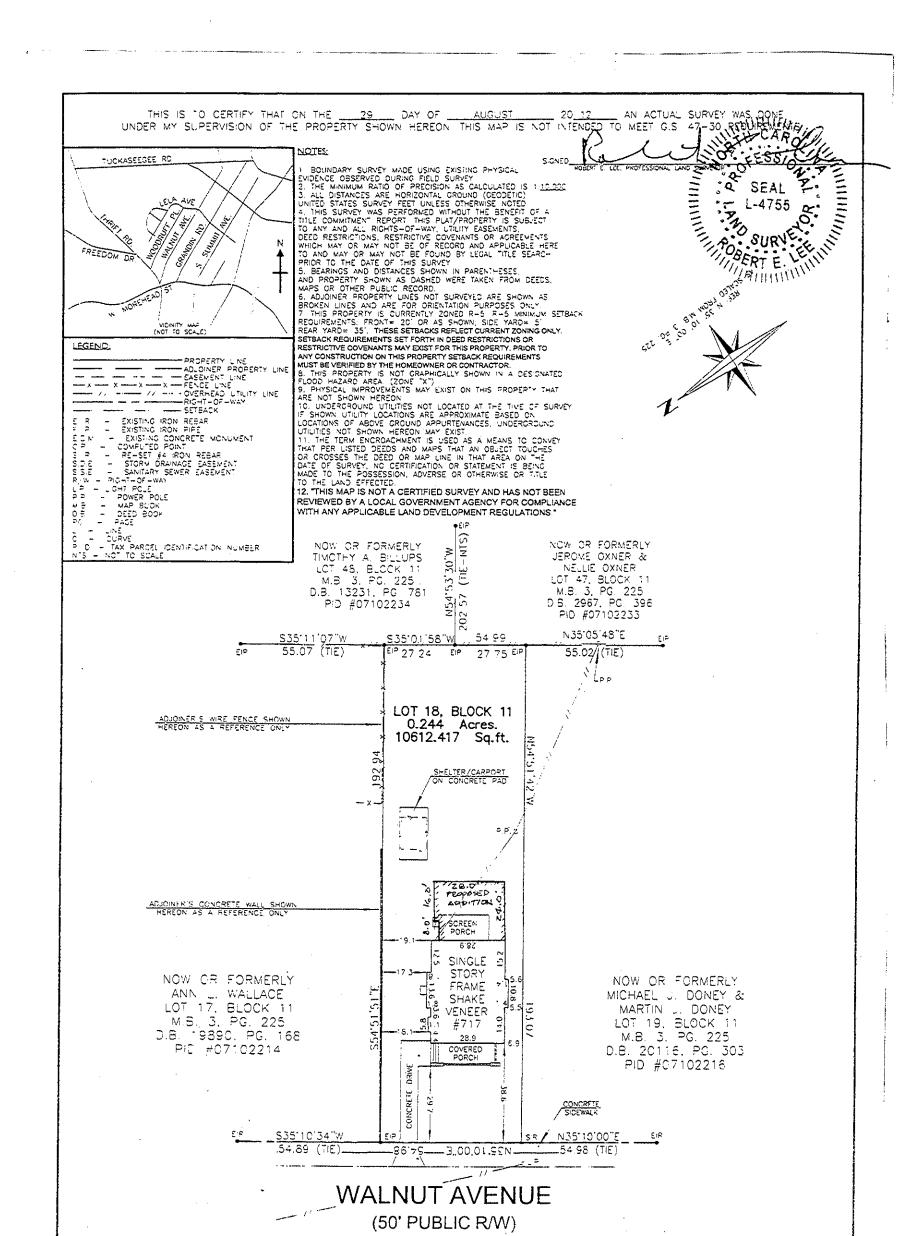

Ordinance Section 10.210)

- (i) New additions, exterior alterations, or related new construction shall not destroy historic materials that characterize the property. The new work shall be differentiated from the old and shall be compatible with the massing, size, scale, and architectural features to protect the historic integrity of the property and its environment.
- (j) New additions and adjacent or new construction shall be undertaken in such a manner that if removed in the future, the essential form and integrity of the historic property and its environment would be unimpaired.









## 713

# 715 WALNUT

- 1- 1XB RIS CEDAR/PINE REPLACE ASDESTOS SIDING TRIM, FASCIA & COLUMNS 70 REMAINE
- 2 WINDOWS TO BE REPLACED W/ LO LITE OVER / LITE TO MATCH EXISTING.



AVENUE

721