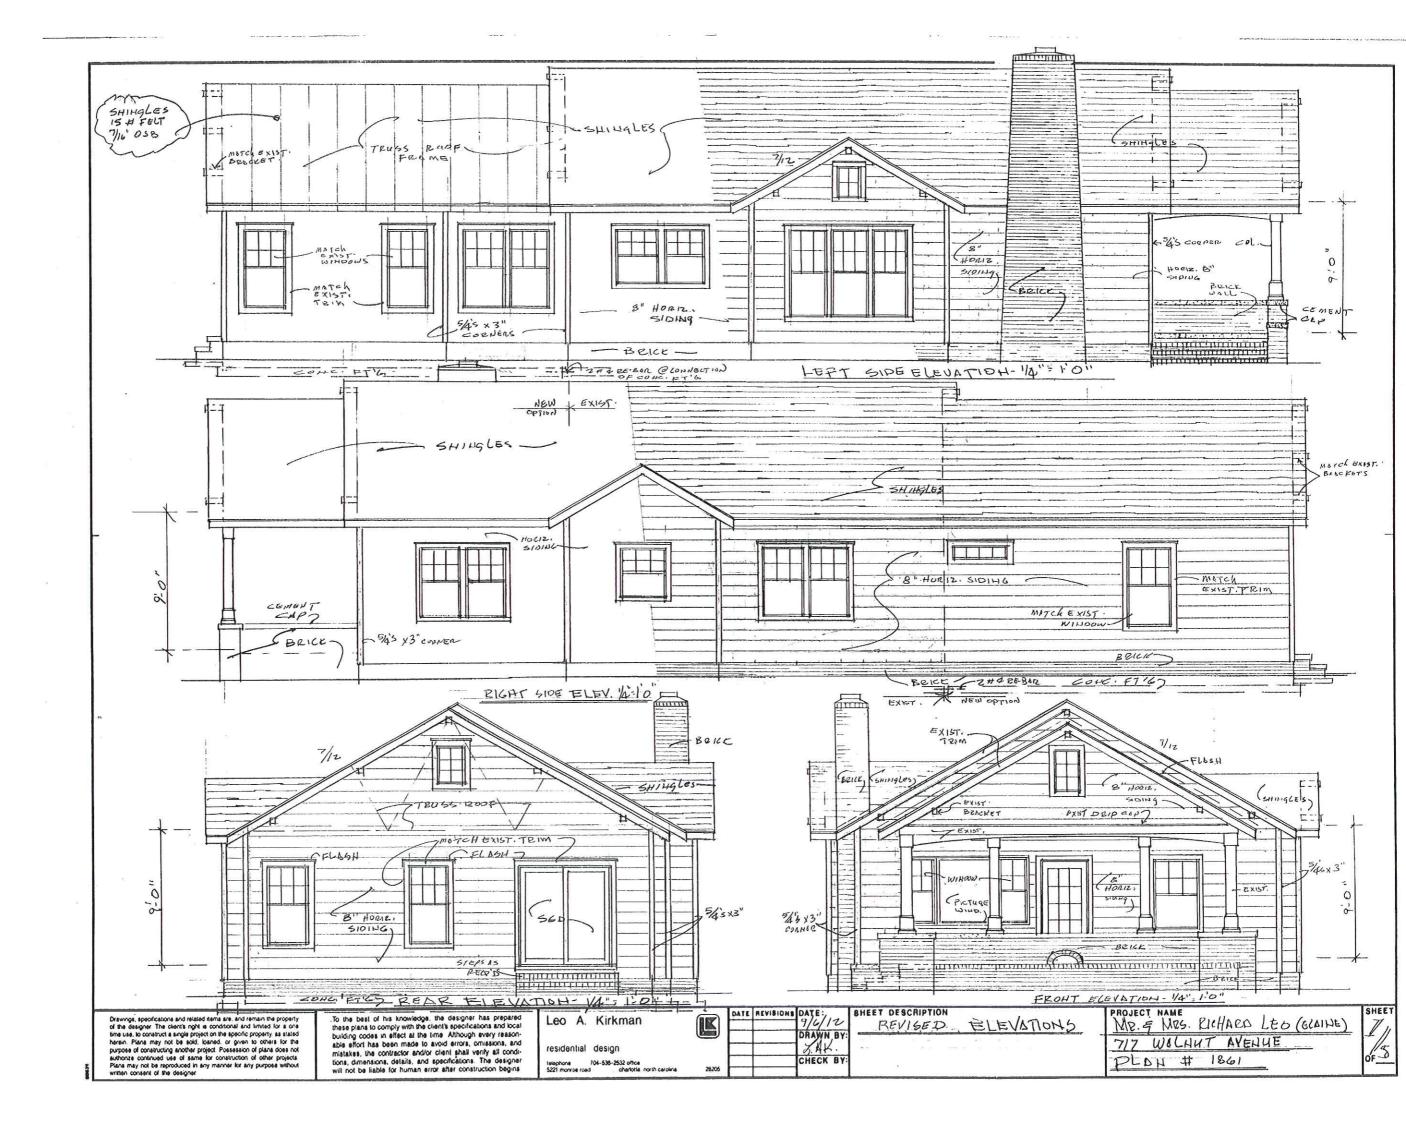

#### **Details of Proposed Request**

- Removal of Existing Asbestos Siding & replacing it with 8" Horizontal Lapped Wood Siding ٠
- Replacement of Existing Windows, 6/1 Pattern •
- Replacement of Existing Screened Porch with a 660 ft2 Master Suite & Family Room •

All of these proposals are shown on the attached plans.