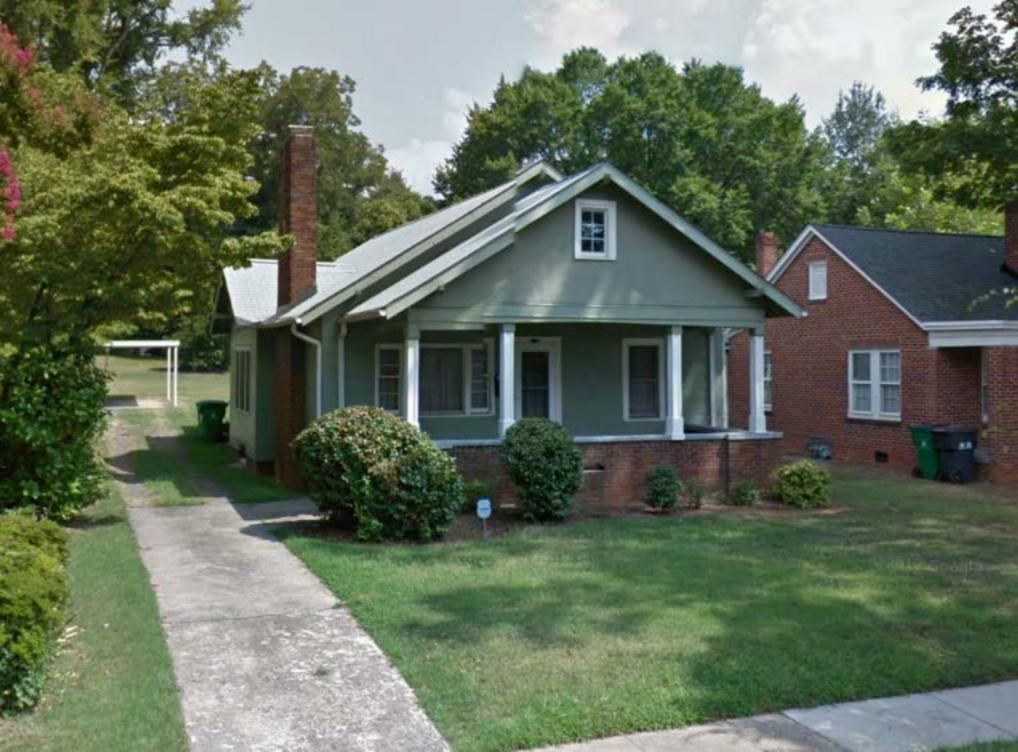

**Charlotte Historic District Commission** October 10, 2012

Application for a Certificate of Appropriateness

| ADDRESS OF PROPERTY | 717 Walnut Avenue, Wesley Heights Local Historic District | HDC 2012-128 |
|---------------------|-----------------------------------------------------------|--------------|
| SUMMARY OF REQUEST  | Replacement of Asbestos Siding & Window Replacement       |              |
| OWNERS              | Richard & Elaine Leo                                      |              |
| APPLICANTS          | Richard & Elaine Leo                                      |              |

#### **Details of Proposed Request**

- Removal of Existing Asbestos Siding & replacing it with 8" Horizontal Lapped Wood Siding ٠
- Replacement of Existing Windows, 6/1 Pattern •
- Replacement of Existing Screened Porch with a 660 ft2 Master Suite & Family Room •

All of these proposals are shown on the attached plans.