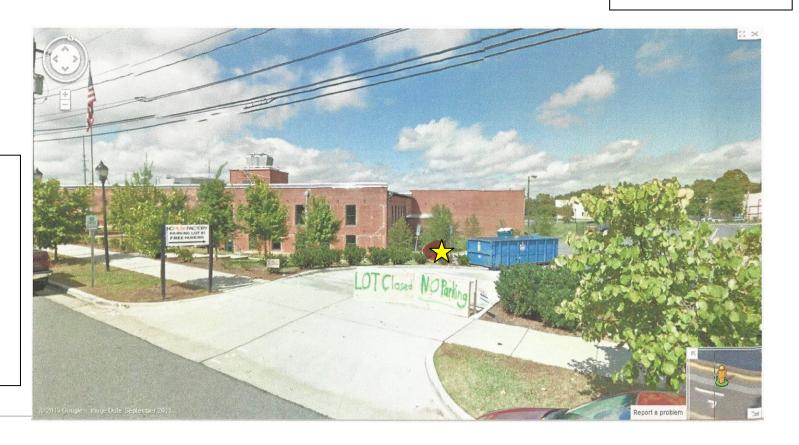

Go..gle

3

Location #3.
Sun Media Tree will be mounted in Parking lot next to patio.
Screen will face into building and parking / patio area.

Go-gle

4

Location #4.

Ground Mounted Sun Media "Street Furniture" will be in grassy island facing in toward to patio and parking lot areas.