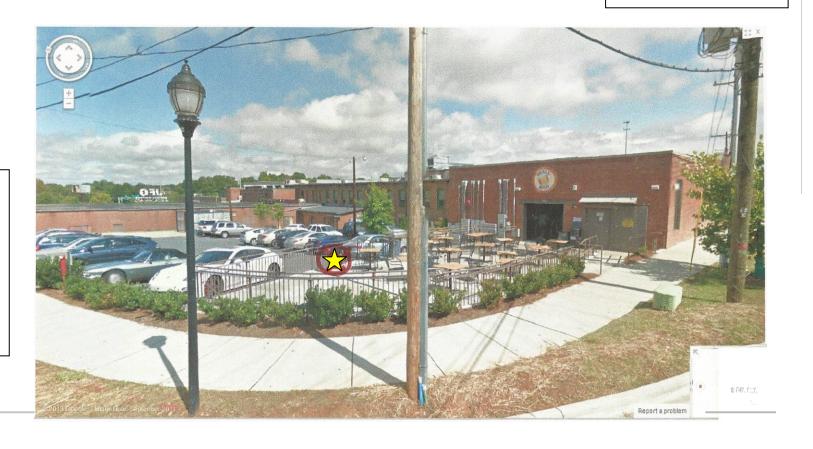

Go, gle

Location #5.
Sun Media Tree will be located between the parking lot and pedestrian walkway and will be facing into the parking lot area.