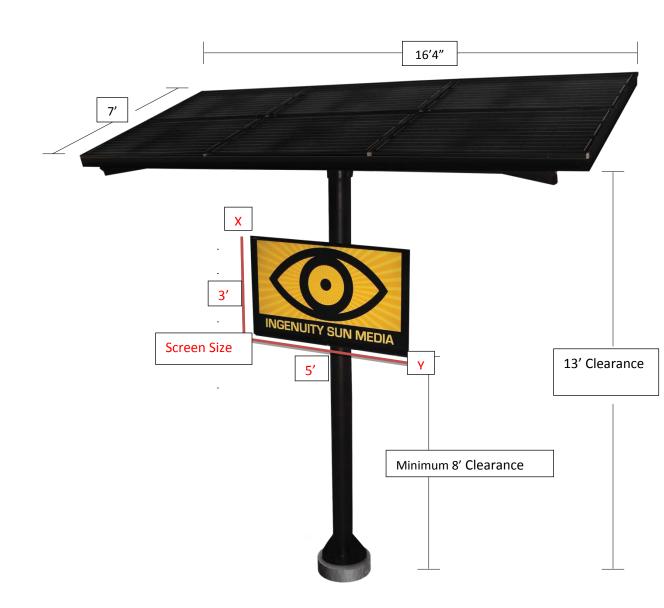

#### Digital Screen System Information and Sizing for NC Music Factory

NC Music Factory has engaged Ingenuity Sun Media LLC to design a Solar Generating digital sign system to be installed on the property in which to enhance the visitor experience and generate revenue for NC Music Factory. The system consists of 4 Sun Media Trees and 1 Sun Media Street display. All of the screens will display the same message at the same time at different locations on the property. Additionally, this system will have the capability to broadcast Civic Messaging such as Severe Weather or Amber Alerts, thus enhancing public safety. The screens are oriented so that they are not directly facing the public right of way and are intended to serve the patrons visiting the NC Music Factory. Each screen is approximately 3'x5' and if placed on a Sun Media Tree will be mounted at a minimum height of 8' so that there is proper clearance for pedestrians. Please see location map for placement on Property. When used as a ground mounted version, or Street Furniture, these screens are mounted on a 2' base plate and will stand 7' in total height.

#### Sun Media Tree: 6 panel version with 3'x5' LED Screen