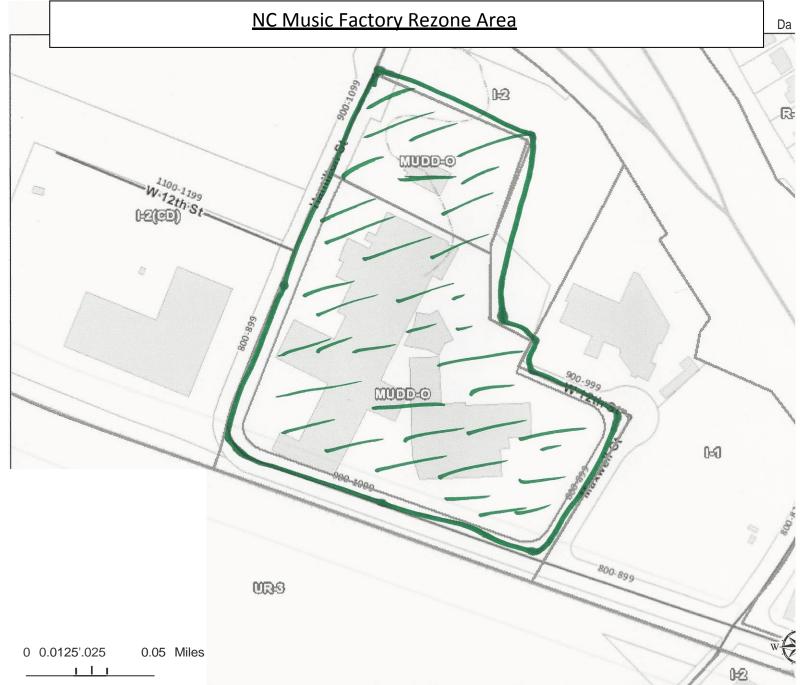

# Polaris 3G Map – Mecklenburg County, North Carolina NC Music Factory Buffers

Date Printed: 12/16/2013 9:01:08 AM 07.842513 07.834102 078 425 01 0 0.0125 .025 0.05 Miles 07,82350.1 

This map or report is prepared for the inventory of real property within Mecklenburg County and is compiled from recorded deeds, plats, tax maps, surveys, planimetric maps, and other public records and data. Users of this map or report are hereby notified that the aforementioned public primary information sources should be consulted for verification. Mecklenburg County and its mapping contractors assume no legal responsibility for the information contained herein.

# Polaris 3G Map - Mecklenburg Petition no. 2014-022 NCMF - Main Detail

This map or report is prepared for the inventory of real property within Mecklenburg County and is compiled from recorded deeds, plats, tax maps, surveys, planimet Users of this map or report are hereby notified that the aforementioned public primary information sources should be consulted for verification. Mecklenburg County responsibility for the infollTlation contained herein.