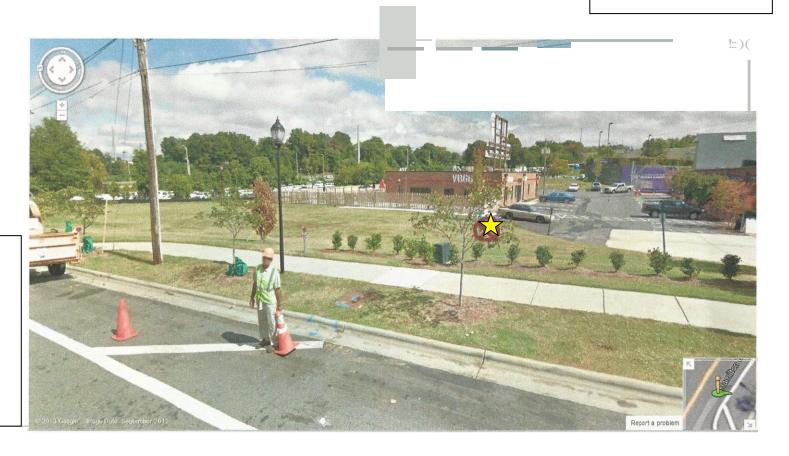

Go..gle

3

Location #3.
Sun Media Tree will be mounted in Parking lot next to patio.
Screen will face into building and parking / patio area.

Go-gle

4

Location #4.

Ground Mounted Sun Media "Street Furniture" will be in grassy island facing in toward to patio and parking lot areas.