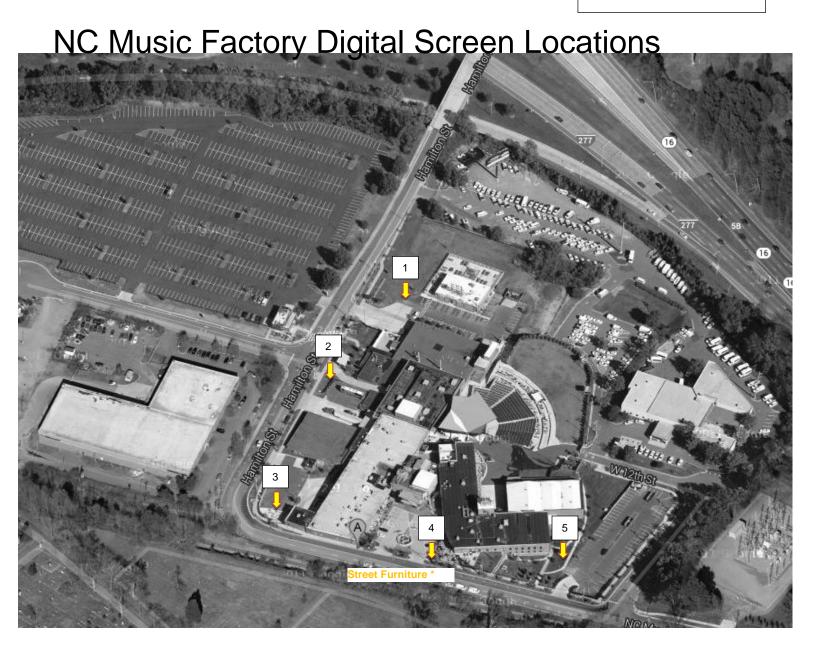

#### Digital Screen System Information and Sizing for NC Music Factory

NC Music Factory has engaged Ingenuity Sun Media LLC to design a Solar Generating digital sign system to be installed on the property in which to enhance the visitor experience and generate revenue for NC Music Factory. The system consists of 4 Sun Media Trees and 1 Sun Media Street display. All of the screens will display the same message at the same time at different locations on the property. Additionally, this system will have the capability to broadcast Civic Messaging such as Severe Weather or Amber Alerts, thus enhancing public safety. The screens are oriented so that they are not directly facing the public right of way and are intended to serve the patrons visiting the NC Music Factory. Each screen is approximately 3'x5' and if placed on a Sun Media Tree will be mounted at a minimum height of 8' so that there is proper clearance for pedestrians. Please see location map for placement on Property. When used as a ground mounted version, or Street Furniture, these screens are mounted on a 2' base plate and will stand 7' in total height.

Please see site map for locations, orientation and unit descriptions.

Go.. gle

1

Location 1. Sun Media Tree will be facing into Parking Lot and seating area of VBGB.

2

Location #2.
Sun Media Tree will be perpendicular to Hamilton Street facing South into building and oncoming sidewalk pedestrian traffic.

Go..gle

3

Location #3.
Sun Media Tree will be mounted in Parking lot next to patio.
Screen will face into building and parking / patio area.

Go-gle

4

Location #4.

Ground Mounted Sun Media "Street Furniture" will be in grassy island facing in toward to patio and parking lot areas.

Go, gle

Location #5.
Sun Media Tree will be located between the parking lot and pedestrian walkway and will be facing into the parking lot area.