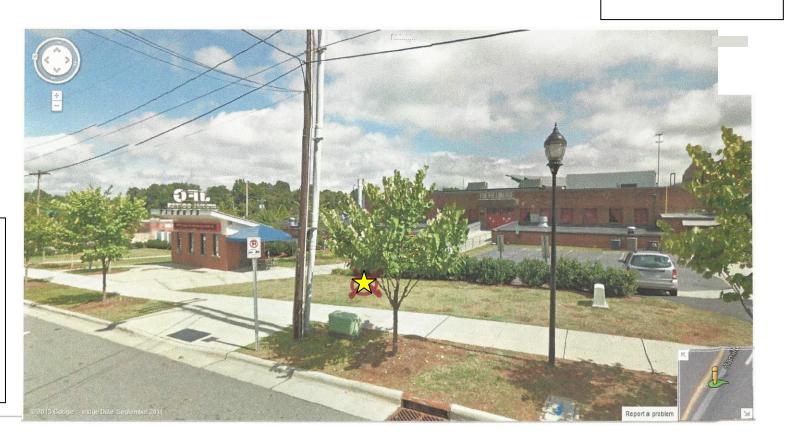

Go, gle

Location #5.
Sun Media Tree will be located between the parking lot and pedestrian walkway and will be facing into the parking lot area.