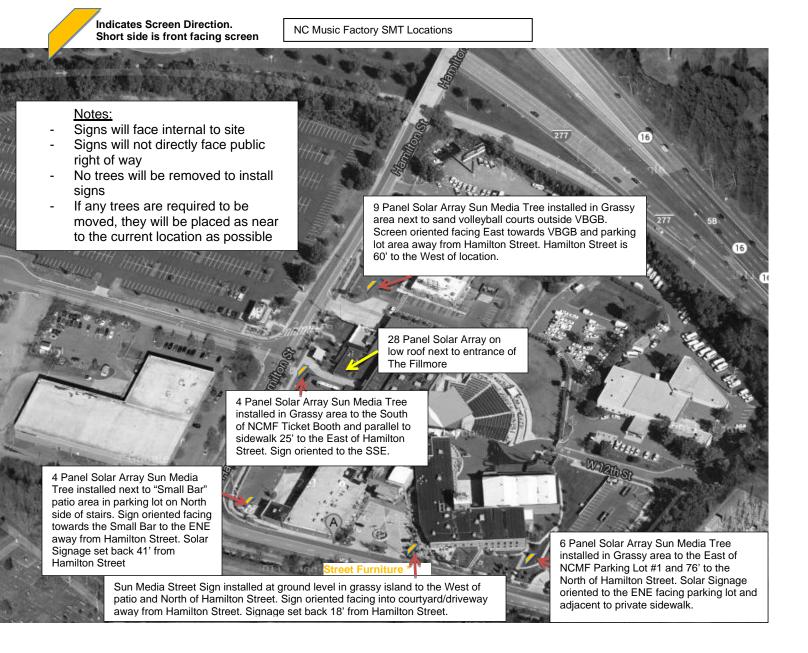

#### Digital Screen System Information and Sizing for NC Music Factory

NC Music Factory has engaged Ingenuity Sun Media LLC to design a Solar Generating digital sign system to be installed on the property in which to enhance the visitor experience and generate revenue for NC Music Factory. The system consists of 4 Sun Media Trees and 1 Sun Media Street display. All of the screens will display the same message at the same time at different locations on the property. Additionally, this system will have the capability to broadcast Civic Messaging such as Severe Weather or Amber Alerts, thus enhancing public safety. The screens are oriented so that they are not directly facing the public right of way and are intended to serve the patrons visiting the NC Music Factory. Each screen is approximately 3'x5' and if placed on a Sun Media Tree will be mounted at a minimum height of 8' so that there is proper clearance for pedestrians. Please see location map for placement on Property. When used as a ground mounted version, or Street Furniture, these screens are mounted on a 2' base plate and will stand 7' in total height.

Please see site map for locations, orientation and unit descriptions.