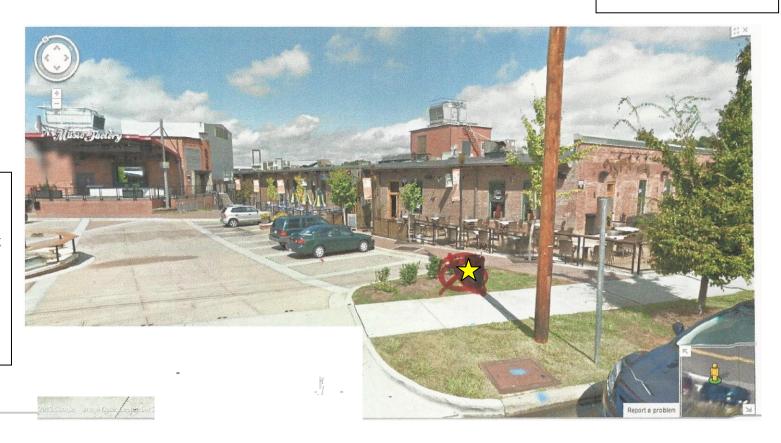

Go..gle

3

Location #3.
Sun Media Tree will be mounted in Parking lot next to patio.
Screen will face into building and parking / patio area.

Go-gle

4

Location #4.

Ground Mounted Sun Media "Street Furniture" will be in grassy island facing in toward to patio and parking lot areas.