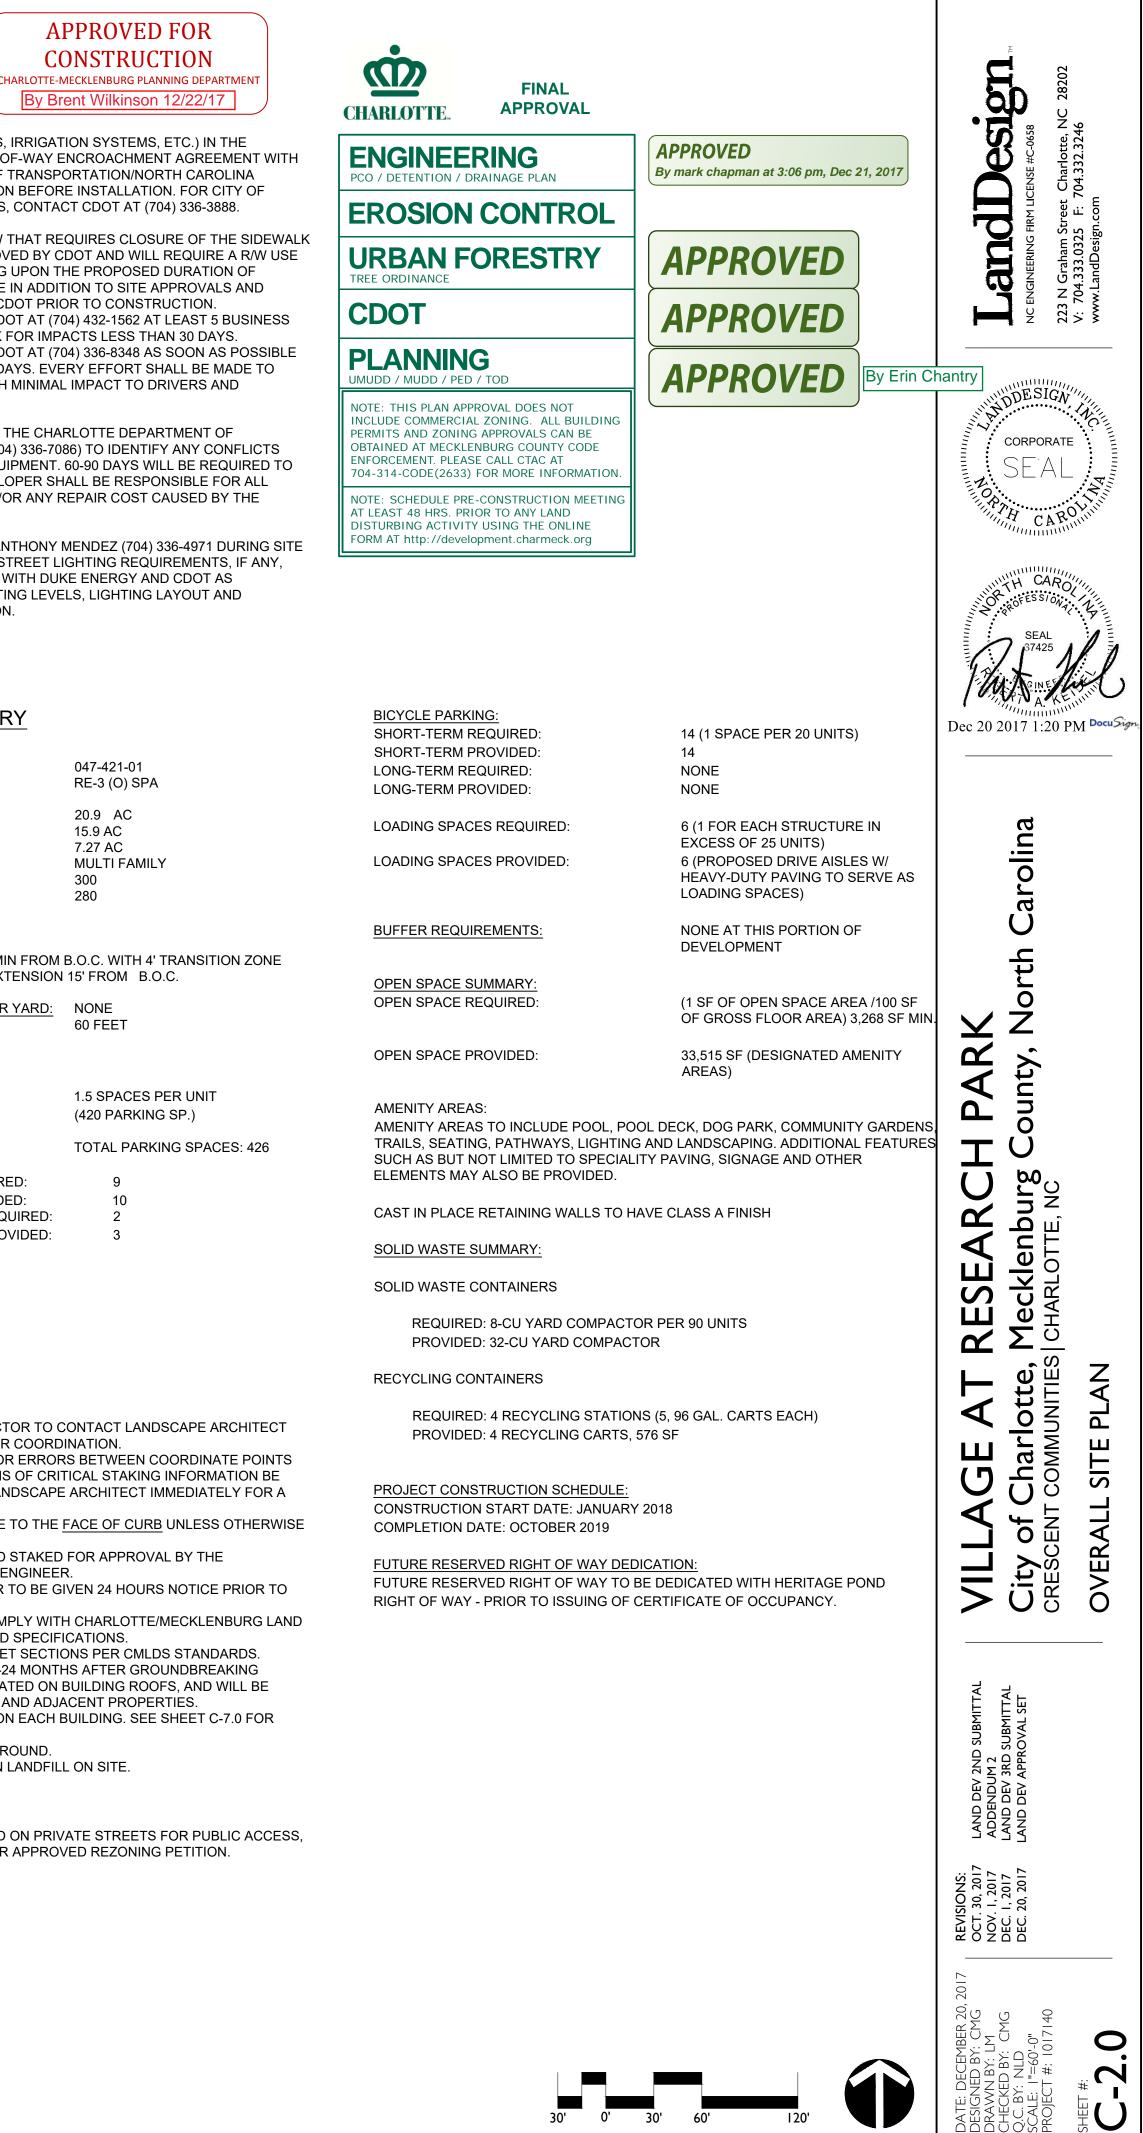

# Crescent Communities

CONTRACTOR NOTE:

- 1. NON-STANDARD ITEMS (IE: PAVERS, IRRIGATION SYSTEMS, ETC.) IN THE RIGHT-OF-WAY REQUIRE A RIGHT-OF-WAY ENCROACHMENT AGREEMENT WITH THE CHARLOTTE DEPARTMENT OF TRANSPORTATION/NORTH CAROLINA DEPARTMENT OF TRANSPORTATION BEFORE INSTALLATION. FOR CITY OF CHARLOTTE MAINTAINED STREETS, CONTACT CDOT AT (704) 336-3888.
- ANY WORK WITHIN THE CITY'S R/W THAT REQUIRES CLOSURE OF THE SIDEWALK OR TRAVEL LANE MUST BE APPROVED BY CDOT AND WILL REQUIRE A R/W USE PERMIT OR R/W LEASE DEPENDING UPON THE PROPOSED DURATION OF CLOSURE. THESE APPROVALS ARE IN ADDITION TO SITE APPROVALS AND SHOULD BE COORDINATED WITH CDOT PRIOR TO CONSTRUCTION. CONTRACTOR SHALL CONTACT CDOT AT (704) 432-1562 AT LEAST 5 BUSINESS DAYS PRIOR TO BEGINNING WORK FOR IMPACTS LESS THAN 30 DAYS. CONTRACTOR SHALL CONTACT CDOT AT (704) 336-8348 AS SOON AS POSSIBLE FOR IMPACTS GREATER THAN 30 DAYS. EVERY EFFORT SHALL BE MADE TO CONSTRUCT IMPROVEMENTS WITH MINIMAL IMPACT TO DRIVERS AND PEDESTRIANS.
- 3. THE DEVELOPER SHALL CONTACT THE CHARLOTTE DEPARTMENT OF TRANSPORTATION (GUS JORDI, (704) 336-7086) TO IDENTIFY ANY CONFLICTS WITH TRAFFIC SIGNALIZATION EQUIPMENT. 60-90 DAYS WILL BE REQUIRED TO COORDINATE RELOCATION. DEVELOPER SHALL BE RESPONSIBLE FOR ALL RELATED RELOCATION COST AND/OR ANY REPAIR COST CAUSED BY THE CONTRACTOR/DEVELOPER.
- 4. DEVELOPER TO CONTACT CDOT (ANTHONY MENDEZ (704) 336-4971 DURING SITE PLAN PREPARATION TO DISCUSS STREET LIGHTING REQUIREMENTS, IF ANY, FOR THIS PROJECT. COORDINATE WITH DUKE ENERGY AND CDOT AS NECESSARY TO DETERMINE LIGHTING LEVELS, LIGHTING LAYOUT AND REQUIREMENTS FOR INSTALLATION.

# DEVELOPMENT SUMMARY

| PARCEL ID#:         | 047-421- |
|---------------------|----------|
| ZONING:             | RE-3 (O) |
| TOTAL SITE ACREAGE: | 20.9 A0  |
| MASS GRADING:       | 15.9 AC  |
| IMPERVIOUS AREA:    | 7.27 AC  |
| PROPOSED USE:       | MULTI F  |
| MAXIMUM UNITS:      | 300      |
| PROPOSED UNITS:     | 280      |

MINIMUM SETBACK:

- ALONG SENATOR ROYAL DR. 20' MIN FROM B.O.C. WITH 4' TRANSITION ZONE - ALONG HERITAGE POND DRIVE EXTENSION 15' FROM B.O.C.

MINIMUM SIDE YARD/MINIMUM REAR YARD: NONE MAXIMUM HEIGHT: 60 FEET

PARKING SUMMARY **REQUIRED PARKING:** 

PROVIDED PARKING:

3

SITE ACCESSIBLE PARKING REQUIRED: SITE ACCESSIBLE PARKING PROVIDED: SITE VAN ACCESSIBLE SPACES REQUIRED: SITE VAN ACCESSIBLE SPACES PROVIDED:

PARKING TYPES & COUNT: ON-STREET - 80

SURFACE - 347 TOTAL - 427 PARKING SPACES

LAYOUT NOTES:

- 1. AT TIME OF STAKING, CONTRACTOR TO CONTACT LANDSCAPE ARCHITECT
- FOR DIGITAL SITE PLAN FILE FOR COORDINATION. 2. SHOULD ANY DISCREPANCIES OR ERRORS BETWEEN COORDINATE POINTS AND DIMENSIONS OR OMISSIONS OF CRITICAL STAKING INFORMATION BE DISCOVERED, CONTACT THE LANDSCAPE ARCHITECT IMMEDIATELY FOR A
- COORDINATED SOLUTION. 3. ALL DIMENSIONS AND RADII ARE TO THE FACE OF CURB UNLESS OTHERWISE NOTED.
- 4. ALL SIDEWALKS SHALL BE FIELD STAKED FOR APPROVAL BY THE LANDSCAPE ARCHITECT / CIVIL ENGINEER. 5. LAND DEVELOPMENT ENGINEER TO BE GIVEN 24 HOURS NOTICE PRIOR TO
- START OF CONSTRUCTION. ALL CONSTRUCTION SHALL COMPLY WITH CHARLOTTE/MECKLENBURG LAND
- DEVELOPMENT STANDARDS AND SPECIFICATIONS. ALL PUBLIC AND PRIVATE STREET SECTIONS PER CMLDS STANDARDS.
- 8. CONSTRUCTION SCHEDULE: 18-24 MONTHS AFTER GROUNDBREAKING ALL HVAC UNITS SHALL BE LOCATED ON BUILDING ROOFS, AND WILL BE SCREENED FROM PUBLIC VIEW AND ADJACENT PROPERTIES.
- 10. METER BANKS ARE PROVIDED ON EACH BUILDING. SEE SHEET C-7.0 FOR LOCATIONS AND SCREENING. 11. ALL UTILITIES WILL BE UNDERGROUND.
- 12. THERE WILL BE NO DEMOLITION LANDFILL ON SITE.

EASEMENT NOTE: AN EASEMENT SHALL BE PROVIDED ON PRIVATE STREETS FOR PUBLIC ACCESS, RECORDED ON THE FINAL PLAT PER APPROVED REZONING PETITION.