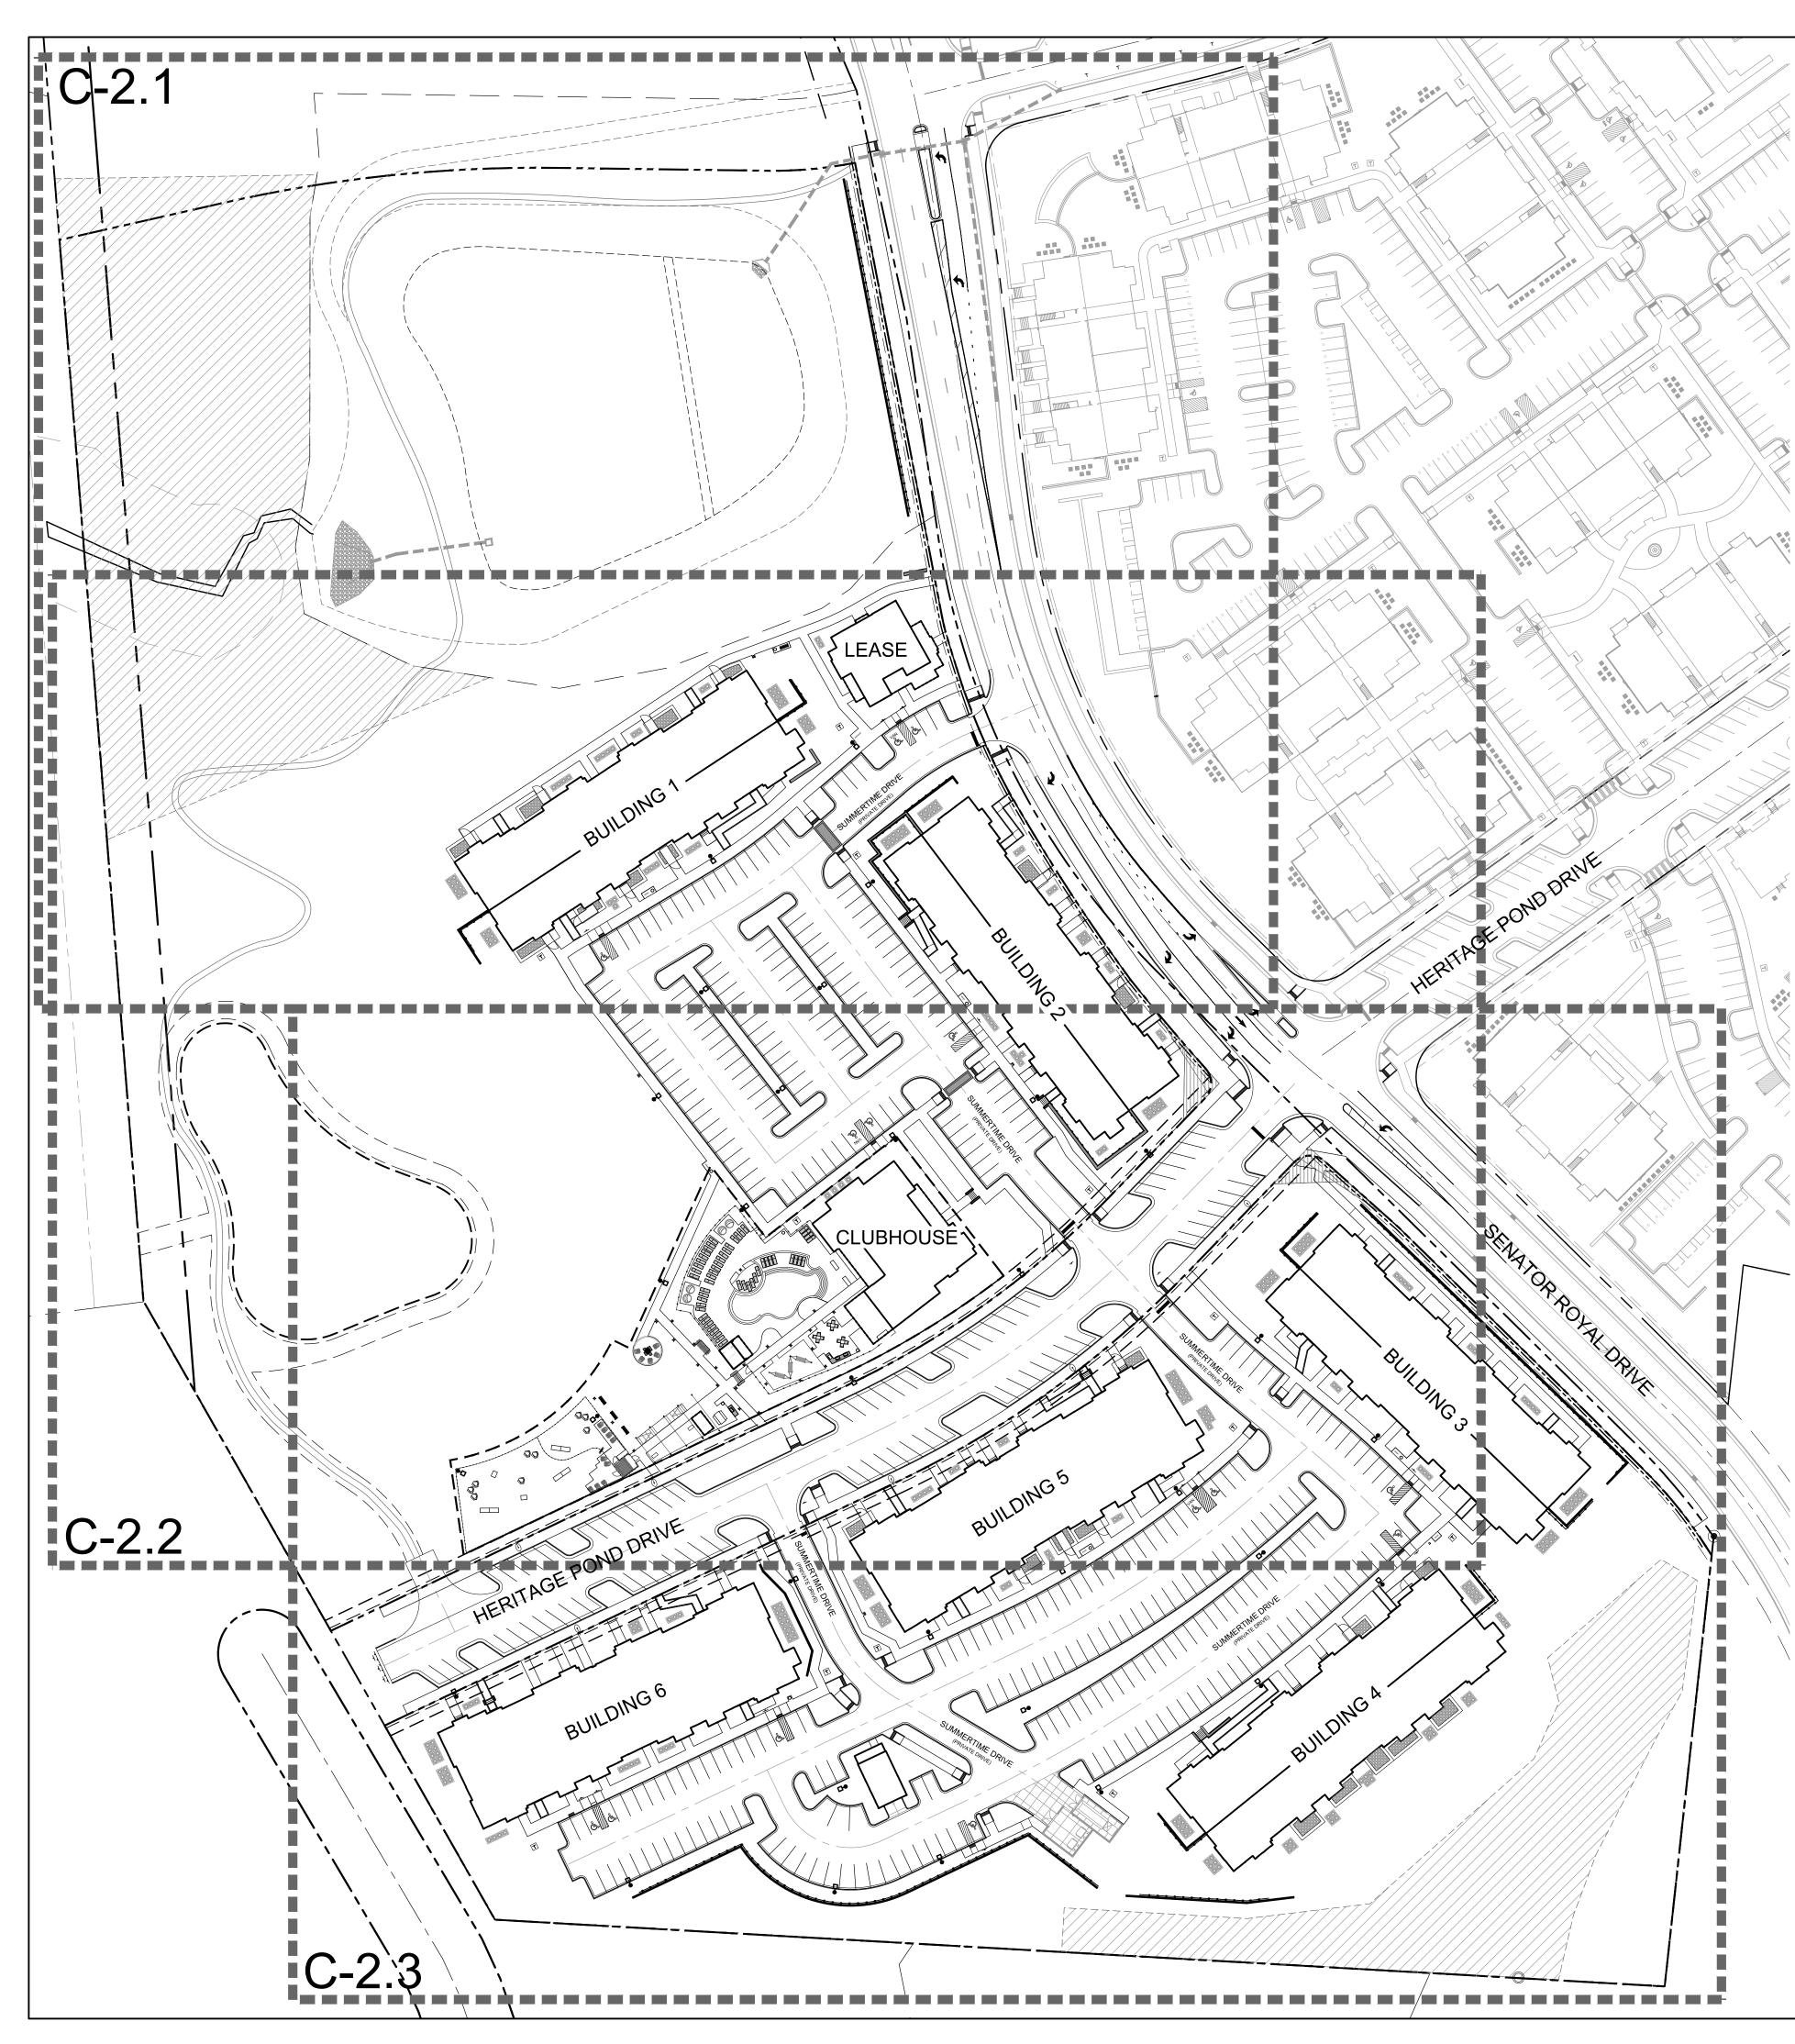

# SHEET INDEX:

| CHAPTER I    |                                               |            |                                            |
|--------------|-----------------------------------------------|------------|--------------------------------------------|
| C-1.0        | Cover Sheet                                   | CHAPTER 6  |                                            |
| C-I.I        | Rezoning - Technical Data Sheet               | C-6.0      | Overall Utility Plan                       |
| C-1.2        | Rezoning - Schematic Site Plan                | C-6.1      | Utility Plan                               |
| C-1.3        | Rezoning - Schematic Site Plan                | C-6.2      | Utility Plan                               |
| C-1.4        | Rezoning - Development Standards              | C-6.3      | Utility Details                            |
| C-1.5        | Proposed Architectural Elevations             | C-6.4      | Utility Details                            |
| C-1.6        | Proposed Architectural Elevations             | C-6.5      | Sanitary Sewer Profiles                    |
| C-1.7        | Proposed Architectural Elevations             | C-6.6      | Sanitary Sewer Profiles                    |
| C-1.8        | Proposed Architectural Elevations             |            |                                            |
| C-1.9        | Proposed Architectural Elevations             | CHAPTER 7  |                                            |
| C-1.10       | Existing Conditions Plan                      | C-7.0      | Overall Required Planting Plan             |
| C-I.II       | Demolition Plan                               | C-7.1      | Detailed Required Planting Plan            |
|              |                                               | C-7.2      | Detailed Required Planting Plan            |
|              |                                               | C-7.3      | Detailed Required Planting Plan            |
| CHAPTER 2    |                                               | C-7.4      | Tree Save - Tree Mitigation Plan           |
| C-2.0        | Overall Site Plan                             | C-7.5      | Overall Urban Open Space Plan              |
| C-2.1        | Detailed Site Plan                            | C-7.6      | Planting Details                           |
| C-2.2        | Detailed Site Plan                            |            |                                            |
| C-2.3        | Detailed Site Plan                            | CHAPTER 8  |                                            |
| C-2.4        | Site Details                                  | C-8.0      | Roadway Plan & Profile - Heritage Pond Dr. |
| C-2.5        | Site Details                                  | C-8.1      | Striping and Signage Plan                  |
| C-2.6        | Site Details                                  | C-8.2      | Striping and Signage Details               |
| C-2.7        | Site Details                                  | C-8.3      | Senator Royal Intersection Sight Distance  |
| C-2.8        | Fire Truck Access                             | C-8.4      | Driveway Sight Distance                    |
| C-2.9        | Accessible Routes Plan                        | C-8.5      | Driveway Sight Distance                    |
|              |                                               | C-8.6      | Driveway Sight Distance                    |
| CHAPTER 3    |                                               | C-8.7      | Typical Sections                           |
| C-3.0        | Erosion Control Plan - Overall Phase I        | 0.7        |                                            |
| C-3.1        | Erosion Control Plan - Overall Phase II       | CHAPTER 9  |                                            |
| C-3.2        | Erosion Control Plan Details                  | C-9.0      | Senator Royal Improvements                 |
| C-3.3        | Erosion Control Plan Details                  | C-9.1      | Senator Royal Striping Plan                |
|              |                                               | C-9.2      | Senator Royal Typical Sections             |
| CHAPTER 4    |                                               | C-9.3      | Senator Royal Cross Sections               |
| C-4.0        | Overall Grading Plan                          | C-9.4      | Senator Royal Cross Sections               |
| C-4.1        | Detailed Grading Plan                         | C-9.5      | Senator Royal Cross Sections               |
| C-4.2        | Detailed Grading Plan                         | C-9.6      | Senator Royal Cross Sections               |
| C-4.3        | Detailed Grading Plan                         | C-9.7      | Senator Royal Driveway Sight Distance      |
|              |                                               | C-9.8      | Senator Royal Notes & Details              |
| CHAPTER 5    |                                               |            |                                            |
| C-5.0        | Pre-Developed Drainage Area Plan              | CHAPTER 10 |                                            |
| C-5.1        | Stormwater Management Plan                    | C-10.0     | Preliminary Overall Lighting Plan          |
| C-5.2        | Drainage Area Plan                            |            |                                            |
| C-5.3        | Storm Drainage Plan - Sand Filter & Details   |            |                                            |
| C-5.4        | Storm Drainage Plan - Underground Sand Filter | CHAPTER II |                                            |
| C-5.5        | Roof Drainage Plan - Sand Filter & Detention  | C-11.0     | Overall Wall Plan                          |
| <u>C-5.6</u> | Roof Drainage Plan - Underground Sand Filter  | C-11.1     | Overall Safety Rail Plan                   |
| C-5.7        | BMP #1 Sand Filter                            | <u> </u>   |                                            |
| C-5.8        | BMP #2 Sand Filter                            |            |                                            |
|              |                                               |            |                                            |

| C-1.0        | Cover Sheet                                   | CHAPTER 6  |                                            | — IC     |
|--------------|-----------------------------------------------|------------|--------------------------------------------|----------|
| C-1.1        | Rezoning - Technical Data Sheet               | C-6.0      | Overall Utility Plan                       |          |
| C-1.2        | Rezoning - Schematic Site Plan                | C-6. I     | Utility Plan                               |          |
| C-1.3        | Rezoning - Schematic Site Plan                | C-6.2      | Utility Plan                               |          |
| C-1.4        | Rezoning - Development Standards              | C-6.3      | Utility Details                            | _l       |
| C-1.5        | Proposed Architectural Elevations             | C-6.4      | Utility Details                            |          |
| C-1.6        | Proposed Architectural Elevations             | C-6.5      | Sanitary Sewer Profiles                    |          |
| C-1.7        | Proposed Architectural Elevations             | C-6.6      | Sanitary Sewer Profiles                    | <u> </u> |
| C-1.8        | Proposed Architectural Elevations             |            |                                            |          |
| C-1.9        | Proposed Architectural Elevations             | CHAPTER 7  |                                            |          |
| C-1.10       | Existing Conditions Plan                      | C-7.0      | Overall Required Planting Plan             |          |
| C-1.11       | Demolition Plan                               | C-7.1      | Detailed Required Planting Plan            |          |
|              |                                               | C-7.2      | Detailed Required Planting Plan            |          |
|              |                                               | C-7.3      | Detailed Required Planting Plan            |          |
| CHAPTER 2    |                                               | C-7.4      | Tree Save - Tree Mitigation Plan           |          |
| C-2.0        | Overall Site Plan                             | C-7.5      | Overall Urban Open Space Plan              |          |
| C-2.1        | Detailed Site Plan                            | C-7.6      | Planting Details                           |          |
| C-2.2        | Detailed Site Plan                            |            | 0                                          |          |
| C-2.3        | Detailed Site Plan                            | CHAPTER 8  |                                            |          |
| C-2.4        | Site Details                                  | C-8.0      | Roadway Plan & Profile - Heritage Pond Dr. |          |
| C-2.5        | Site Details                                  | C-8.1      | Striping and Signage Plan                  |          |
| C-2.6        | Site Details                                  | C-8.2      | Striping and Signage Details               |          |
| C-2.7        | Site Details                                  | C-8.3      | Senator Royal Intersection Sight Distance  |          |
| C-2.8        | Fire Truck Access                             | C-8.4      | Driveway Sight Distance                    |          |
| C-2.9        | Accessible Routes Plan                        | C-8.5      | Driveway Sight Distance                    |          |
|              |                                               | C-8.6      | Driveway Sight Distance                    |          |
| CHAPTER 3    |                                               | C-8.7      | Typical Sections                           |          |
| C-3.0        | Erosion Control Plan - Overall Phase I        |            |                                            |          |
| C-3.1        | Erosion Control Plan - Overall Phase II       | CHAPTER 9  |                                            |          |
| C-3.2        | Erosion Control Plan Details                  | C-9.0      | Senator Royal Improvements                 |          |
| C-3.3        | Erosion Control Plan Details                  | C-9.1      | Senator Royal Striping Plan                |          |
|              |                                               | C-9.2      | Senator Royal Typical Sections             |          |
| CHAPTER 4    |                                               | C-9.3      | Senator Royal Cross Sections               |          |
| C-4.0        | Overall Grading Plan                          | C-9.4      | Senator Royal Cross Sections               |          |
| C-4.1        | Detailed Grading Plan                         | C-9.5      | Senator Royal Cross Sections               |          |
| C-4.2        | Detailed Grading Plan                         | C-9.6      | Senator Royal Cross Sections               |          |
| C-4.3        | Detailed Grading Plan                         | C-9.7      | Senator Royal Driveway Sight Distance      |          |
|              |                                               | C-9.8      | Senator Royal Notes & Details              |          |
| CHAPTER 5    |                                               |            |                                            |          |
| C-5.0        | Pre-Developed Drainage Area Plan              | CHAPTER 10 |                                            |          |
| C-5.1        | Stormwater Management Plan                    | C-10.0     | Preliminary Overall Lighting Plan          |          |
| C-5.2        | Drainage Area Plan                            |            |                                            |          |
| C-5.3        | Storm Drainage Plan - Sand Filter & Details   |            |                                            |          |
| <u>C-5.4</u> | Storm Drainage Plan - Underground Sand Filter | CHAPTER II |                                            |          |
| <u>C-5.5</u> | Roof Drainage Plan - Sand Filter & Detention  | C-11.0     | Overall Wall Plan                          |          |
| <u>C-5.6</u> | Roof Drainage Plan - Underground Sand Filter  | C-11.0     | Overall Safety Rail Plan                   |          |
| <u>C-5.7</u> | BMP #1 Sand Filter                            | C-11.1     | Over all Jaiety Mail Flatt                 |          |
| <u>C-5.8</u> | BMP #2 Sand Filter                            |            |                                            |          |
|              |                                               |            |                                            |          |

| C-1.0        | Cover Sheet                                   | CHAPTER 6  |                                            |   |
|--------------|-----------------------------------------------|------------|--------------------------------------------|---|
| C-1.1        | Rezoning - Technical Data Sheet               | C-6.0      | Overall Utility Plan                       |   |
| C-1.2        | Rezoning - Schematic Site Plan                | C-6.1      | Utility Plan                               |   |
| C-1.3        | Rezoning - Schematic Site Plan                | C-6.2      | Utility Plan                               |   |
| C-1.4        | Rezoning - Development Standards              | C-6.3      | Utility Details                            | - |
| C-1.5        | Proposed Architectural Elevations             | C-6.4      | Utility Details                            |   |
| C-1.6        | Proposed Architectural Elevations             | C-6.5      | Sanitary Sewer Profiles                    |   |
| C-1.7        | Proposed Architectural Elevations             | C-6.6      | Sanitary Sewer Profiles                    |   |
| C-1.8        | Proposed Architectural Elevations             |            |                                            |   |
| C-1.9        | Proposed Architectural Elevations             | CHAPTER 7  |                                            |   |
| C-1.10       | Existing Conditions Plan                      | C-7.0      | Overall Required Planting Plan             |   |
| C-1.11       | Demolition Plan                               | C-7.1      | Detailed Required Planting Plan            |   |
|              |                                               | C-7.2      | Detailed Required Planting Plan            |   |
|              |                                               | C-7.3      | Detailed Required Planting Plan            |   |
| CHAPTER 2    |                                               | C-7.4      | Tree Save - Tree Mitigation Plan           |   |
| C-2.0        | Overall Site Plan                             | C-7.5      | Overall Urban Open Space Plan              |   |
| C-2.1        | Detailed Site Plan                            | C-7.6      | Planting Details                           |   |
| C-2.2        | Detailed Site Plan                            |            | 0                                          |   |
| C-2.3        | Detailed Site Plan                            | CHAPTER 8  |                                            |   |
| C-2.4        | Site Details                                  | C-8.0      | Roadway Plan & Profile - Heritage Pond Dr. |   |
| C-2.5        | Site Details                                  | C-8.1      | Striping and Signage Plan                  |   |
| C-2.6        | Site Details                                  | C-8.2      | Striping and Signage Details               |   |
| C-2.7        | Site Details                                  | C-8.3      | Senator Royal Intersection Sight Distance  |   |
| C-2.8        | Fire Truck Access                             | C-8.4      | Driveway Sight Distance                    |   |
| C-2.9        | Accessible Routes Plan                        | C-8.5      | Driveway Sight Distance                    |   |
|              |                                               | C-8.6      | Driveway Sight Distance                    |   |
| CHAPTER 3    |                                               | C-8.7      | Typical Sections                           |   |
| C-3.0        | Erosion Control Plan - Overall Phase I        |            |                                            |   |
| C-3.1        | Erosion Control Plan - Overall Phase II       | CHAPTER 9  |                                            |   |
| C-3.2        | Erosion Control Plan Details                  | C-9.0      | Senator Royal Improvements                 |   |
| C-3.3        | Erosion Control Plan Details                  | C-9.1      | Senator Royal Striping Plan                |   |
|              |                                               | C-9.2      | Senator Royal Typical Sections             |   |
| CHAPTER 4    |                                               | C-9.3      | Senator Royal Cross Sections               |   |
| C-4.0        | Overall Grading Plan                          | C-9.4      | Senator Royal Cross Sections               |   |
| C-4.1        | Detailed Grading Plan                         | C-9.5      | Senator Royal Cross Sections               |   |
| C-4.2        | Detailed Grading Plan                         | C-9.6      | Senator Royal Cross Sections               |   |
| C-4.3        | Detailed Grading Plan                         | C-9.7      | Senator Royal Driveway Sight Distance      |   |
|              |                                               | C-9.8      | Senator Royal Notes & Details              |   |
| CHAPTER 5    |                                               |            |                                            |   |
| C-5.0        | Pre-Developed Drainage Area Plan              | CHAPTER 10 |                                            |   |
| C-5.1        | Stormwater Management Plan                    | C-10.0     | Preliminary Overall Lighting Plan          |   |
| C-5.2        | Drainage Area Plan                            |            |                                            |   |
| C-5.3        | Storm Drainage Plan - Sand Filter & Details   |            |                                            |   |
| C-5.4        | Storm Drainage Plan - Underground Sand Filter | CHAPTER II |                                            |   |
| <u>C-5.5</u> | Roof Drainage Plan - Sand Filter & Detention  | C-11.0     | Overall Wall Plan                          |   |
| <u>C-5.6</u> | Roof Drainage Plan - Underground Sand Filter  | C-11.0     | Overall Safety Rail Plan                   |   |
| <u>C-5.7</u> | BMP #1 Sand Filter                            |            |                                            |   |
| <u>C-5.8</u> | BMP #2 Sand Filter                            |            |                                            |   |
|              |                                               |            |                                            |   |

| C-1.0                               | Cover Sheet                                      | CHAPTER 6  |                                            |  |
|-------------------------------------|--------------------------------------------------|------------|--------------------------------------------|--|
| C-I.I                               | Rezoning - Technical Data Sheet                  | C-6.0      | Overall Utility Plan                       |  |
| C-1.2                               | Rezoning - Schematic Site Plan                   | C-6. I     | Utility Plan                               |  |
| C-1.3                               | Rezoning - Schematic Site Plan                   | C-6.2      | Utility Plan                               |  |
| C-1.4                               | Rezoning - Development Standards                 | C-6.3      | Utility Details                            |  |
| C-1.5                               | Proposed Architectural Elevations                | C-6.4      | Utility Details                            |  |
| C-1.6                               | Proposed Architectural Elevations                | C-6.5      | Sanitary Sewer Profiles                    |  |
| C-1.7                               | Proposed Architectural Elevations                | C-6.6      | Sanitary Sewer Profiles                    |  |
| C-1.8                               | Proposed Architectural Elevations                |            |                                            |  |
| C-1.9                               | Proposed Architectural Elevations                | CHAPTER 7  |                                            |  |
| C-1.10                              | Existing Conditions Plan                         | C-7.0      | Overall Required Planting Plan             |  |
| C-I.II                              | Demolition Plan                                  | C-7.1      | Detailed Required Planting Plan            |  |
|                                     |                                                  | C-7.2      | Detailed Required Planting Plan            |  |
|                                     |                                                  | C-7.3      | Detailed Required Planting Plan            |  |
| CHAPTER 2                           |                                                  | C-7.4      | Tree Save - Tree Mitigation Plan           |  |
| C-2.0                               | Overall Site Plan                                | C-7.5      | Overall Urban Open Space Plan              |  |
| C-2.1                               | Detailed Site Plan                               | C-7.6      | Planting Details                           |  |
| C-2.2                               | Detailed Site Plan                               | 0,10       |                                            |  |
| C-2.3                               | Detailed Site Plan                               | CHAPTER 8  |                                            |  |
| C-2.4                               | Site Details                                     | C-8.0      | Roadway Plan & Profile - Heritage Pond Dr. |  |
| C-2.5                               | Site Details                                     | C-8.1      | Striping and Signage Plan                  |  |
| C-2.6                               | Site Details                                     | C-8.2      | Striping and Signage Details               |  |
| C-2.7                               | Site Details                                     | C-8.3      | Senator Royal Intersection Sight Distance  |  |
| C-2.8                               | Fire Truck Access                                | C-8.4      | Driveway Sight Distance                    |  |
| C-2.9                               | Accessible Routes Plan                           | C-8.5      | Driveway Sight Distance                    |  |
|                                     |                                                  | C-8.6      | Driveway Sight Distance                    |  |
| CHAPTER 3                           |                                                  | C-8.7      | Typical Sections                           |  |
| C-3.0                               | Erosion Control Plan - Overall Phase I           | C-0.7      |                                            |  |
| <u>C-3.</u>                         | Erosion Control Plan - Overall Phase II          | CHAPTER 9  |                                            |  |
| <u>C-3.2</u>                        | Erosion Control Plan Details                     | C-9.0      | Senator Royal Improvements                 |  |
| <u>C-3.3</u>                        | Erosion Control Plan Details                     | C-9.1      | Senator Royal Striping Plan                |  |
|                                     |                                                  | C-9.2      | Senator Royal Typical Sections             |  |
| CHAPTER 4                           |                                                  | C-9.3      | Senator Royal Cross Sections               |  |
| <u>C-4.0</u>                        | Overall Grading Plan                             | C-9.4      | Senator Royal Cross Sections               |  |
| <u>C-4.</u>                         | Detailed Grading Plan                            | C-9.5      | Senator Royal Cross Sections               |  |
| <u>C-4.2</u>                        | Detailed Grading Plan                            | C-9.6      | Senator Royal Cross Sections               |  |
| <u>C-4.3</u>                        | Detailed Grading Plan                            | C-9.7      | Senator Royal Driveway Sight Distance      |  |
| <u> </u>                            |                                                  | C-9.8      | Senator Royal Notes & Details              |  |
| CHAPTER 5                           |                                                  | C-7.0      | Schator Royal Roles & Details              |  |
| C-5.0                               | Pre-Developed Drainage Area Plan                 | CHAPTER 10 |                                            |  |
| <u>C-5.</u>                         |                                                  |            | Dralinging (Overall Lighting Dan           |  |
| <u>C-5.2</u>                        | Stormwater Management Plan<br>Drainage Area Plan | C-10.0     | Preliminary Overall Lighting Plan          |  |
| <u>C-5.2</u><br>C-5.3               | Storm Drainage Plan - Sand Filter & Details      |            |                                            |  |
| C-5.4                               | Storm Drainage Plan - Sand Filter & Details      |            |                                            |  |
|                                     | Roof Drainage Plan - Sand Filter & Detention     | CHAPTER II |                                            |  |
| $\frac{\text{C-5.5}}{\text{C-5.6}}$ | Roof Drainage Plan - Underground Sand Filter     | <u> </u>   | Overall Wall Plan                          |  |
| <u>C-5.6</u><br>C-5.7               | BMP #1 Sand Filter                               | C-11.1     | Overall Safety Rail Plan                   |  |
| <u>C-5.8</u>                        |                                                  |            |                                            |  |
| C-2'0                               | BMP #2 Sand Filter                               |            |                                            |  |

| C-1.1<br>C-1.2<br>C-1.3<br>C-1.4<br>C-1.5<br>C-1.6<br>C-1.7 | Cover Sheet<br>Rezoning - Technical Data Sheet<br>Rezoning - Schematic Site Plan<br>Rezoning - Schematic Site Plan<br>Rezoning - Development Standards<br>Proposed Architectural Elevations | CHAPTER 6<br>C-6.0<br>C-6.1<br>C-6.2 | Overall Utility Plan<br>Utility Plan       | -   |
|-------------------------------------------------------------|---------------------------------------------------------------------------------------------------------------------------------------------------------------------------------------------|--------------------------------------|--------------------------------------------|-----|
| C-1.2<br>C-1.3<br>C-1.4<br>C-1.5<br>C-1.6<br>C-1.7<br>C-1.8 | Rezoning - Schematic Site Plan<br>Rezoning - Schematic Site Plan<br>Rezoning - Development Standards                                                                                        | C-6.                                 |                                            |     |
| C-1.3<br>C-1.4<br>C-1.5<br>C-1.6<br>C-1.7<br>C-1.8          | Rezoning - Schematic Site Plan<br>Rezoning - Development Standards                                                                                                                          |                                      | Utility Plan                               |     |
| C-1.4<br>C-1.5<br>C-1.6<br>C-1.7<br>C-1.8                   | Rezoning - Development Standards                                                                                                                                                            | (-6.2                                |                                            |     |
| C-1.5<br>C-1.6<br>C-1.7<br>C-1.8                            | <u> </u>                                                                                                                                                                                    | 0 012                                | Utility Plan                               | -   |
| C-1.6<br>C-1.7<br>C-1.8                                     | Proposed Architectural Elevations                                                                                                                                                           | C-6.3                                | Utility Details                            | ⁻╟╴ |
| C-1.7<br>C-1.8                                              |                                                                                                                                                                                             | C-6.4                                | Utility Details                            |     |
| C-1.8                                                       | Proposed Architectural Elevations                                                                                                                                                           | C-6.5                                | Sanitary Sewer Profiles                    |     |
|                                                             | Proposed Architectural Elevations                                                                                                                                                           | C-6.6                                | Sanitary Sewer Profiles                    | Ľ   |
| C-1.9                                                       | Proposed Architectural Elevations                                                                                                                                                           |                                      |                                            |     |
|                                                             | Proposed Architectural Elevations                                                                                                                                                           | CHAPTER 7                            |                                            |     |
| C-1.10                                                      | Existing Conditions Plan                                                                                                                                                                    | C-7.0                                | Overall Required Planting Plan             |     |
| C-I.II                                                      | Demolition Plan                                                                                                                                                                             | C-7.1                                | Detailed Required Planting Plan            |     |
|                                                             |                                                                                                                                                                                             | C-7.2                                | Detailed Required Planting Plan            |     |
|                                                             |                                                                                                                                                                                             | C-7.3                                | Detailed Required Planting Plan            |     |
| CHAPTER 2                                                   |                                                                                                                                                                                             | C-7.4                                | Tree Save - Tree Mitigation Plan           |     |
| C-2.0                                                       | Overall Site Plan                                                                                                                                                                           | C-7.5                                | Overall Urban Open Space Plan              |     |
| C-2.1                                                       | Detailed Site Plan                                                                                                                                                                          | C-7.6                                | Planting Details                           |     |
| C-2.2                                                       | Detailed Site Plan                                                                                                                                                                          |                                      |                                            |     |
| C-2.3                                                       | Detailed Site Plan                                                                                                                                                                          | CHAPTER 8                            |                                            |     |
| C-2.4                                                       | Site Details                                                                                                                                                                                | C-8.0                                | Roadway Plan & Profile - Heritage Pond Dr. |     |
| C-2.5                                                       | Site Details                                                                                                                                                                                | C-8.1                                | Striping and Signage Plan                  |     |
| C-2.6                                                       | Site Details                                                                                                                                                                                | C-8.2                                | Striping and Signage Details               |     |
| C-2.7                                                       | Site Details                                                                                                                                                                                | C-8.3                                | Senator Royal Intersection Sight Distance  |     |
| C-2.8                                                       | Fire Truck Access                                                                                                                                                                           | C-8.4                                | Driveway Sight Distance                    |     |
| C-2.9                                                       | Accessible Routes Plan                                                                                                                                                                      | C-8.5                                | Driveway Sight Distance                    |     |
|                                                             |                                                                                                                                                                                             | C-8.6                                | Driveway Sight Distance                    |     |
| CHAPTER 3                                                   |                                                                                                                                                                                             | C-8.7                                | Typical Sections                           |     |
| C-3.0                                                       | Erosion Control Plan - Overall Phase I                                                                                                                                                      |                                      |                                            |     |
| C-3.1                                                       | Erosion Control Plan - Overall Phase II                                                                                                                                                     | CHAPTER 9                            |                                            |     |
| C-3.2                                                       | Erosion Control Plan Details                                                                                                                                                                | C-9.0                                | Senator Royal Improvements                 |     |
| C-3.3                                                       | Erosion Control Plan Details                                                                                                                                                                | C-9.1                                | Senator Royal Striping Plan                |     |
|                                                             |                                                                                                                                                                                             | C-9.2                                | Senator Royal Typical Sections             |     |
| CHAPTER 4                                                   |                                                                                                                                                                                             | C-9.3                                | Senator Royal Cross Sections               |     |
| C-4.0                                                       | Overall Grading Plan                                                                                                                                                                        | C-9.4                                | Senator Royal Cross Sections               |     |
| C-4.1                                                       | Detailed Grading Plan                                                                                                                                                                       | C-9.5                                | Senator Royal Cross Sections               |     |
| C-4.2                                                       | Detailed Grading Plan                                                                                                                                                                       | C-9.6                                | Senator Royal Cross Sections               |     |
| C-4.3                                                       | Detailed Grading Plan                                                                                                                                                                       | C-9.7                                | Senator Royal Driveway Sight Distance      |     |
|                                                             | <u> </u>                                                                                                                                                                                    | C-9.8                                | Senator Royal Notes & Details              |     |
| CHAPTER 5                                                   |                                                                                                                                                                                             |                                      |                                            |     |
| C-5.0                                                       | Pre-Developed Drainage Area Plan                                                                                                                                                            | CHAPTER 10                           |                                            |     |
| C-5.1                                                       | Stormwater Management Plan                                                                                                                                                                  | C-10.0                               | Preliminary Overall Lighting Plan          |     |
| C-5.2                                                       | Drainage Area Plan                                                                                                                                                                          |                                      |                                            |     |
| C-5.3                                                       | Storm Drainage Plan - Sand Filter & Details                                                                                                                                                 |                                      |                                            |     |
|                                                             | Storm Drainage Plan - Underground Sand Filter                                                                                                                                               | CHAPTER I I                          |                                            |     |
|                                                             | Roof Drainage Plan - Sand Filter & Detention                                                                                                                                                | C-11.0                               | Overall Wall Plan                          |     |
|                                                             | Roof Drainage Plan - Underground Sand Filter                                                                                                                                                | C-11.1                               | Overall Safety Rail Plan                   |     |
|                                                             | BMP #1 Sand Filter                                                                                                                                                                          |                                      |                                            |     |
| C-5.8                                                       | BMP #2 Sand Filter                                                                                                                                                                          |                                      |                                            |     |
| C-5.9                                                       | Storm Drainage Details                                                                                                                                                                      |                                      |                                            |     |