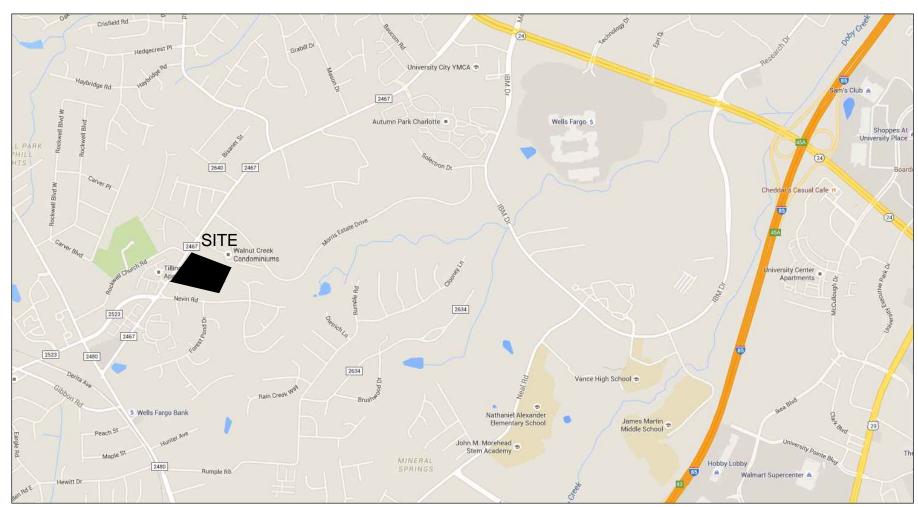

### **CIVIL DRAWING INDEX:**

PRELIMINARY PLANNED

**MULTI-FAMILY SUBDIVISION** 

**APPROVAL** 

By Brent Wilkinson 8/10/16

| LOCATION   | MAP |
|------------|-----|
| SCALE: NTS | 3   |

| CHARLOTTE.                                                                                 | FINAL<br>APPROVAL                                             |
|--------------------------------------------------------------------------------------------|---------------------------------------------------------------|
| ENGINEEI PCO / DETENTION / DE                                                              |                                                               |
| EROSION                                                                                    | CONTROL                                                       |
| URBAN FO                                                                                   | ORESTRY                                                       |
| PERMITS AND ZONING<br>OBTAINED AT MECKLEN<br>ENFORCEMENT. PLEASI                           | ZONING. ALL BUILDING<br>APPROVALS CAN BE<br>NBURG COUNTY CODE |
| NOTE: SCHEDULE PRE<br>AT LEAST 48 HRS. PRI<br>DISTURBING ACTIVITY<br>FORM AT http://develo | USING THE ONLINE                                              |